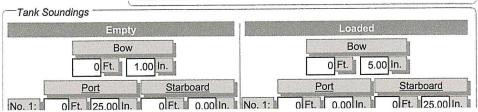

| Freeboard     | Empty      | Loaded    |  |
|---------------|------------|-----------|--|
| Fwd/Bow Port: | 11'-7.000" | 4'-2.500" |  |
| Fwd/BowStar:  | 11'-8.000" | 4'-3.000" |  |
| Mid Port:     | 11'-7.000" | 4'-1.750" |  |
| Mid Star:     | 11'-7.500" | 4'-1.500" |  |