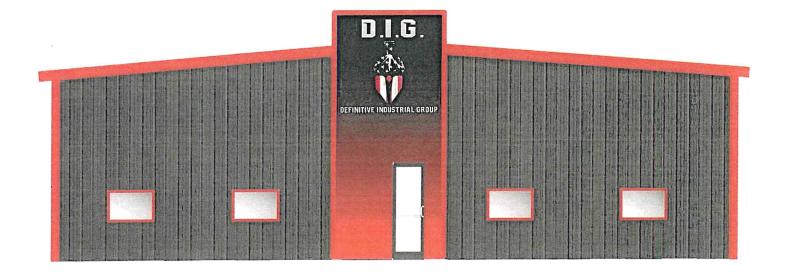

11. Consider recommendation of Planning Board for approval of a conceptual retail store; to be located on 1207 W. Austin Street, legal description for the lot is Burkeshire Subdivision (PL), Lot PT 6, Acres 1.327, Property identification #10081. Presenter is Derrick Smith

#### CITY COUNCIL REGULAR MEETING

Section VII. Item #A.

Development Services Director Smith advised Council that the applicant is proposing to construct a Dollar General on the site. The proposed structure will be 12,644 square feet with 50 parking spaces. Smith said the developer contacted him to confirm that the property had been platted and water/wastewater availability for the site. The Planning Board has approved the conceptual retail store to be located at 1207 W. Austin.