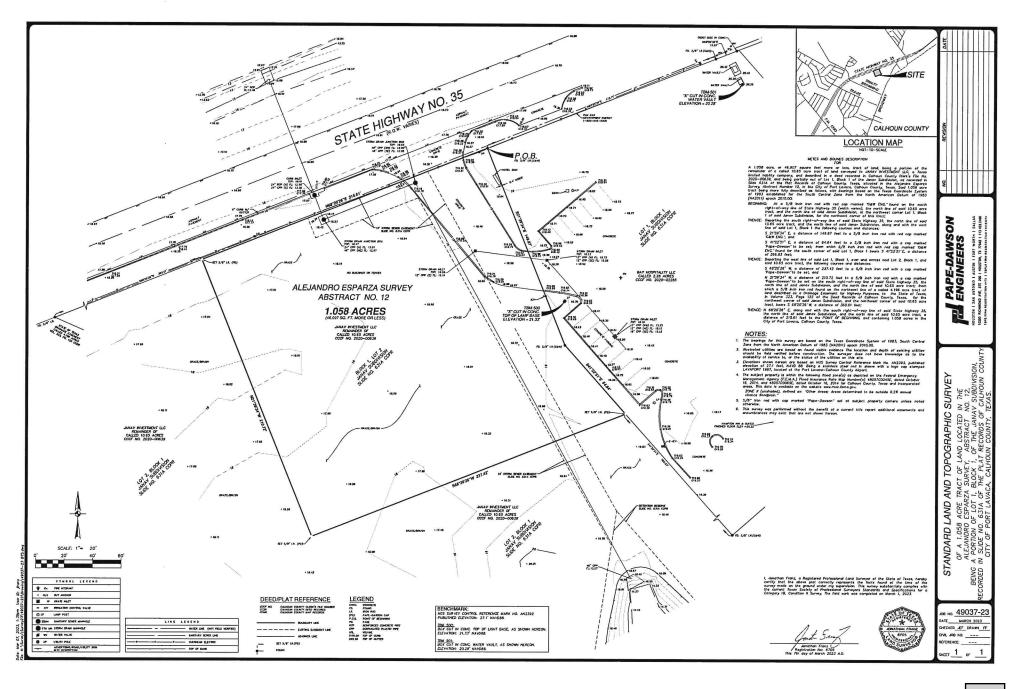

- 17. Consider recommendation of the Planning Board and discuss approval of the conceptual plan and Preliminary Subdivision Replat for Lot 2A, Block 1, of the Janav Subdivision (1782 State HWY 35 N). Presenter is Derrick Smith
- 18. Consider recommendation of the Port Commission for approval of Urban Engineering Task Order No. 32 for Harbor of Refuge Railroad Culvert Replacement Project, in the amount of \$35,000.00. Presenter is Jim Rudellat
- 19. Consider approval of AECOM Technical Services, Inc. (AECOM) Task Order No. 7 for Bid and Construction Phase Services for the City of Port Lavaca Water Supply System Improvements project, in the amount of \$149,595.00. Presenter is Wayne Shaffer
- 20. Consider approval of New Plan Options for the 2023-2024 Fiscal Year, with Texas Municipal League (TML) Multi-State Intergovernmental Employee Benefits Pool, related to the City's group health insurance coverage. Presenter is Susan Lang