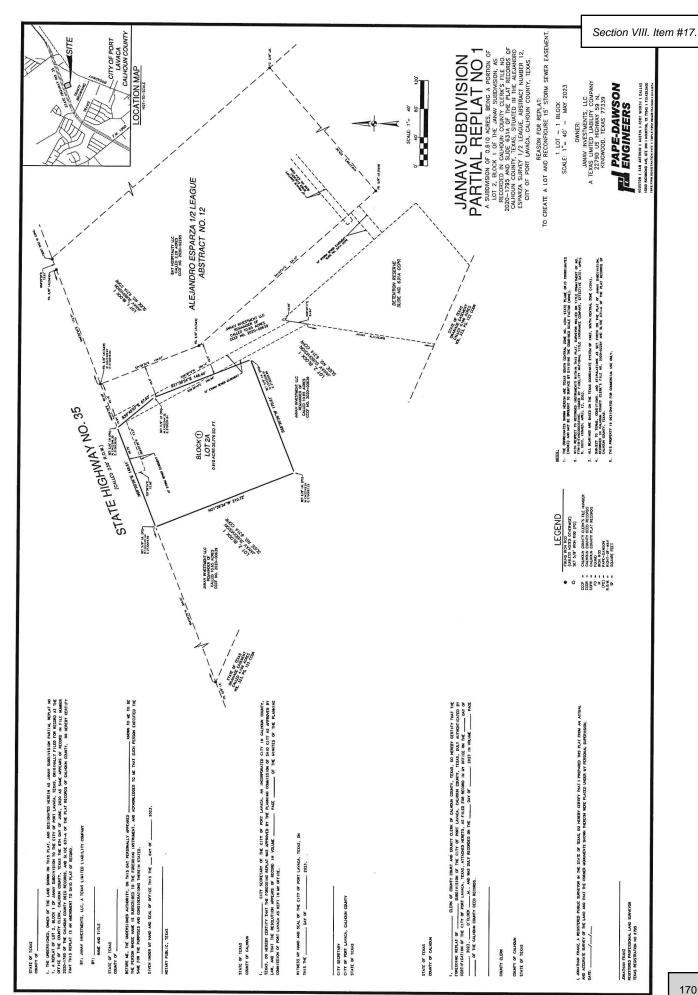

- 17. Consider recommendation of the Planning Board and discuss approval of the conceptual plan and Preliminary Subdivision Replat for Lot 2A, Block 1, of the Janav Subdivision (1782 State HWY 35 N). Presenter is Derrick Smith
- 18. Consider recommendation of the Port Commission for approval of Urban Engineering Task Order No. 32 for Harbor of Refuge Railroad Culvert Replacement Project, in the amount of \$35,000.00. Presenter is Jim Rudellat
- 19. Consider approval of AECOM Technical Services, Inc. (AECOM) Task Order No. 7 for Bid and Construction Phase Services for the City of Port Lavaca Water Supply System Improvements project, in the amount of \$149,595.00. Presenter is Wayne Shaffer
- 20. Consider approval of New Plan Options for the 2023-2024 Fiscal Year, with Texas Municipal League (TML) Multi-State Intergovernmental Employee Benefits Pool, related to the City's group health insurance coverage. Presenter is Susan Lang