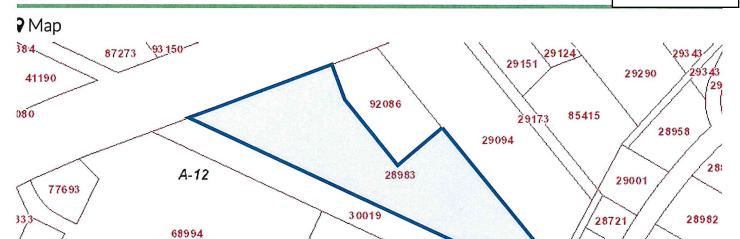

11. Consider recommendation of Planning Board for approval of a conceptual retail store; to be located on 1207 W. Austin Street, legal description for the lot is Burkeshire Subdivision (PL), Lot PT 6, Acres 1.327, Property identification #10081. Presenter is Derrick Smith

#### CITY COUNCIL REGULAR MEETING

Section VII. Item #A.

Development Services Director Smith advised Council that the applicant is proposing to construct a Dollar General on the site. The proposed structure will be 12,644 square feet with 50 parking spaces. Smith said the developer contacted him to confirm that the property had been platted and water/wastewater availability for the site. The Planning Board has approved the conceptual retail store to be located at 1207 W. Austin.