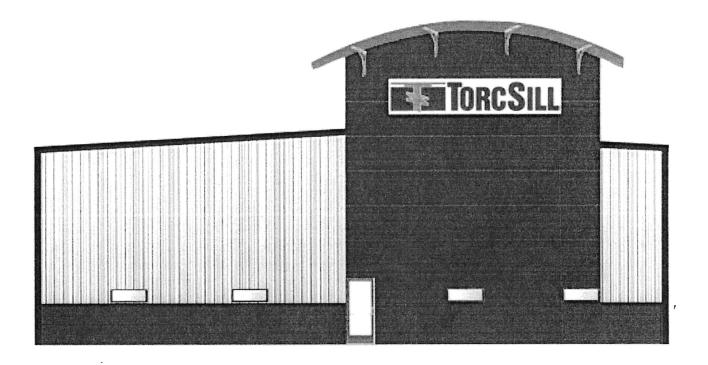

11. Consider recommendation of Planning Board for approval of a conceptual retail store; to be located on 1207 W. Austin Street, legal description for the lot is Burkeshire Subdivision (PL), Lot PT 6, Acres 1.327, Property identification #10081. Presenter is Derrick Smith

#### CITY COUNCIL REGULAR MEETING

Section VII. Item #A.

Development Services Director Smith advised Council that the applicant is proposing to construct a Dollar General on the site. The proposed structure will be 12,644 square feet with 50 parking spaces. Smith said the developer contacted him to confirm that the property had been platted and water/wastewater availability for the site. The Planning Board has approved the conceptual retail store to be located at 1207 W. Austin.