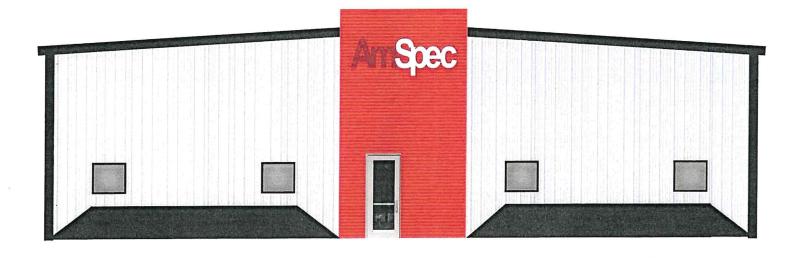

11. Consider recommendation of Planning Board for approval of a conceptual retail store; to be located on 1207 W. Austin Street, legal description for the lot is Burkeshire Subdivision (PL), Lot PT 6, Acres 1.327, Property identification #10081. Presenter is Derrick Smith

#### CITY COUNCIL REGULAR MEETING

Section VII. Item #A.

Development Services Director Smith advised Council that the applicant is proposing to construct a Dollar General on the site. The proposed structure will be 12,644 square feet with 50 parking spaces. Smith said the developer contacted him to confirm that the property had been platted and water/wastewater availability for the site. The Planning Board has approved the conceptual retail store to be located at 1207 W. Austin.