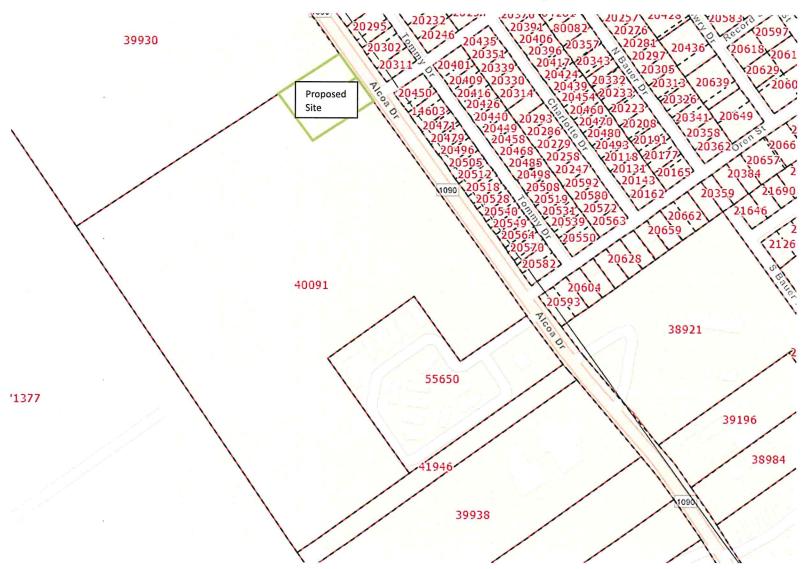

- 6. Consider 2024 proposed Budget from the Calhoun County Appraisal District (CCAD) as required by Sec. 6.06 (A) of the Texas Property Tax Code to the Governing bodies of the Taxing Units within. <u>Presenter is Jesse Hubbell</u>
- Consider the use of the Bayfront Peninsula Park for the annual Hardhead Derby on Friday, August 04, 2023 and Saturday, August 05, 2023 and waiver of any fees associated with this event. Presenter is Tania French
- 8. Consider Second and Final Reading of an Ordinance (G-2-23) of the City of Port Lavaca amending the Code of Ordinances, Chapter 36 Signs; providing for severability; providing a repealing clause; and providing an effective date. Presenter is Derrick Smith
- 9. Consider Second and Final Reading of an Ordinance (G-3-23) of the City of Port Lavaca amending the Code of Ordinances, Part II, Appendix A Fees, Rates and Charges (Chapter 36 Signs, Sec. 36-7 Temporary Signs (e) Banners, Flags, Pennants, and Inflatables; and providing an effective date. <a href="Persenter is Derrick Smith">Persenter is Derrick Smith</a>
- 10. Consider Second and Final Reading of an Ordinance (G-4-23) of the City of Port Lavaca amending the Code of Ordinances, Chapter 42 Subdivisions and Plats; Article I In General, Section 42-1 Definitions; Article VII Group Housing and Commercial Development, Addition of New Section 42-161 Landscaping; providing for severability; providing a repealing clause; and providing an effective date. <a href="Persenter is Derrick Smith">Persenter is Derrick Smith</a>
- 11. Consider First Reading of an Ordinance (G-5-23) of the City of Port Lavaca for the purpose of adopting the 2023 Downtown Waterfront Master Plan for the City of Port Lavaca. Presenter is Derrick Smith
- 12. Consider award of construction contract for the Lighthouse Beach Boat Ramp Channel Dredging project. <u>Presenter is Wayne Shaffer</u>
- 13. Consider award of bid for Ballistic Shields for the Police Department. <u>Presenters are Weston Burris and Susan Lang</u>
- 14. Consider recommendation of the Planning Board for approval of a Variance request to the City's Code of Ordinances Chapter 12 Buildings and Building Regulations, Sec. 12-24 Building Setbacks, for Block 1, Lot 37 of the Burkeshire Addition (1615 Burkedale Drive), Parcel ID #19116. Presenter is Derrick Smith
- 15. Consider recommendation of the Planning Board to approve a request from Kevin and Sasha Nevarez for a Conceptional Plan and a Variance request to the City's Code of Ordinances Chapter 48 Traffic and Vehicles, Article II Parking, Stopping and Standing, Division 3 Off-Street Parking and Loading, Subdivision II Off-Street Parking Sec. 48-106 Facility Requirements and Sec. 48-107 Minimum Standards. To be located at 212 South Commerce Street, Parcel ID's #87353 and #87352. Presenter is Derrick Smith
- 16. Consider recommendation of the Planning Board for approval of a conceptual plan for a Light Industrial Park to be located on Alcoa Drive within the city limits of Port Lavaca, property ID #40091. The legal description for this parcel is A0137 Samuel Shupe, Tract PT 3, Acres 29.31, Port Lavaca, Calhoun County, Texas. Presenter is Derrick Smith