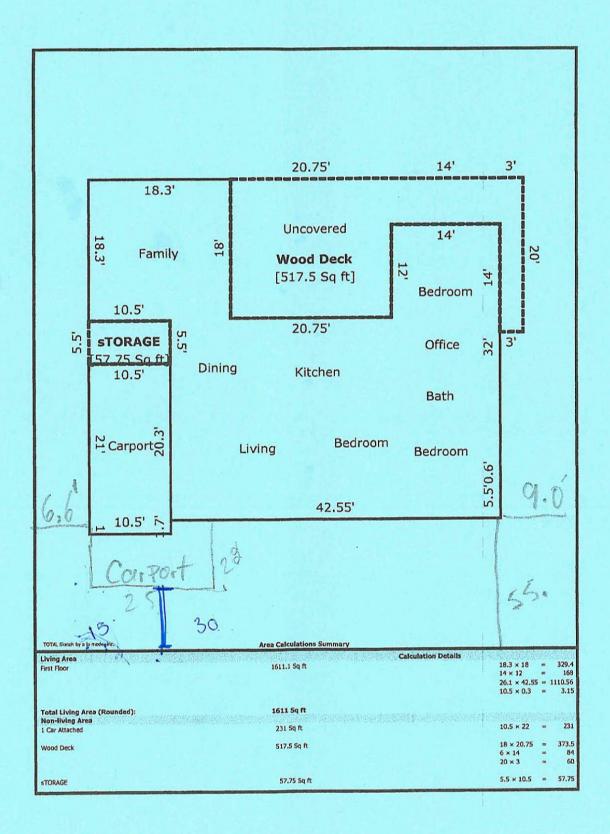

- 6. Consider 2024 proposed Budget from the Calhoun County Appraisal District (CCAD) as required by Sec. 6.06 (A) of the Texas Property Tax Code to the Governing bodies of the Taxing Units within. <u>Presenter is Jesse Hubbell</u>
- Consider the use of the Bayfront Peninsula Park for the annual Hardhead Derby on Friday, August 04, 2023 and Saturday, August 05, 2023 and waiver of any fees associated with this event. Presenter is Tania French
- 8. Consider Second and Final Reading of an Ordinance (G-2-23) of the City of Port Lavaca amending the Code of Ordinances, Chapter 36 Signs; providing for severability; providing a repealing clause; and providing an effective date. Presenter is Derrick Smith
- 9. Consider Second and Final Reading of an Ordinance (G-3-23) of the City of Port Lavaca amending the Code of Ordinances, Part II, Appendix A Fees, Rates and Charges (Chapter 36 Signs, Sec. 36-7 Temporary Signs (e) Banners, Flags, Pennants, and Inflatables; and providing an effective date. <a href="Persenter is Derrick Smith">Persenter is Derrick Smith</a>
- 10. Consider Second and Final Reading of an Ordinance (G-4-23) of the City of Port Lavaca amending the Code of Ordinances, Chapter 42 Subdivisions and Plats; Article I In General, Section 42-1 Definitions; Article VII Group Housing and Commercial Development, Addition of New Section 42-161 Landscaping; providing for severability; providing a repealing clause; and providing an effective date. <a href="Persenter is Derrick Smith">Persenter is Derrick Smith</a>
- 11. Consider First Reading of an Ordinance (G-5-23) of the City of Port Lavaca for the purpose of adopting the 2023 Downtown Waterfront Master Plan for the City of Port Lavaca. Presenter is Derrick Smith
- 12. Consider award of construction contract for the Lighthouse Beach Boat Ramp Channel Dredging project. <u>Presenter is Wayne Shaffer</u>
- 13. Consider award of bid for Ballistic Shields for the Police Department. <u>Presenters are Weston Burris and Susan Lang</u>
- 14. Consider recommendation of the Planning Board for approval of a Variance request to the City's Code of Ordinances Chapter 12 Buildings and Building Regulations, Sec. 12-24 Building Setbacks, for Block 1, Lot 37 of the Burkeshire Addition (1615 Burkedale Drive), Parcel ID #19116. Presenter is Derrick Smith
- 15. Consider recommendation of the Planning Board to approve a request from Kevin and Sasha Nevarez for a Conceptional Plan and a Variance request to the City's Code of Ordinances Chapter 48 Traffic and Vehicles, Article II Parking, Stopping and Standing, Division 3 Off-Street Parking and Loading, Subdivision II Off-Street Parking Sec. 48-106 Facility Requirements and Sec. 48-107 Minimum Standards. To be located at 212 South Commerce Street, Parcel ID's #87353 and #87352. Presenter is Derrick Smith
- 16. Consider recommendation of the Planning Board for approval of a conceptual plan for a Light Industrial Park to be located on Alcoa Drive within the city limits of Port Lavaca, property ID #40091. The legal description for this parcel is A0137 Samuel Shupe, Tract PT 3, Acres 29.31, Port Lavaca, Calhoun County, Texas. Presenter is Derrick Smith