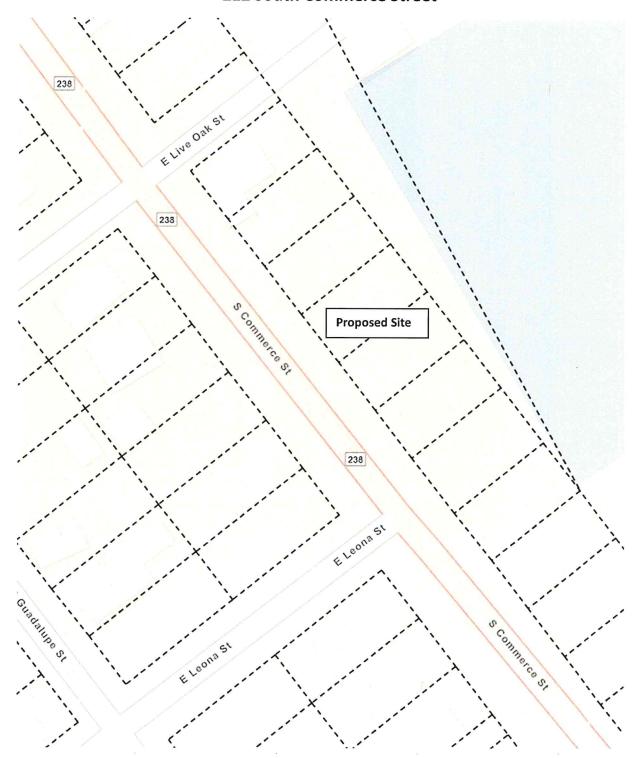

- 6. Consider 2024 proposed Budget from the Calhoun County Appraisal District (CCAD) as required by Sec. 6.06 (A) of the Texas Property Tax Code to the Governing bodies of the Taxing Units within. <u>Presenter is Jesse Hubbell</u>
- Consider the use of the Bayfront Peninsula Park for the annual Hardhead Derby on Friday, August 04, 2023 and Saturday, August 05, 2023 and waiver of any fees associated with this event. Presenter is Tania French
- 8. Consider Second and Final Reading of an Ordinance (G-2-23) of the City of Port Lavaca amending the Code of Ordinances, Chapter 36 Signs; providing for severability; providing a repealing clause; and providing an effective date. Presenter is Derrick Smith
- 9. Consider Second and Final Reading of an Ordinance (G-3-23) of the City of Port Lavaca amending the Code of Ordinances, Part II, Appendix A Fees, Rates and Charges (Chapter 36 Signs, Sec. 36-7 Temporary Signs (e) Banners, Flags, Pennants, and Inflatables; and providing an effective date. <a href="Persenter is Derrick Smith">Persenter is Derrick Smith</a>
- 10. Consider Second and Final Reading of an Ordinance (G-4-23) of the City of Port Lavaca amending the Code of Ordinances, Chapter 42 Subdivisions and Plats; Article I In General, Section 42-1 Definitions; Article VII Group Housing and Commercial Development, Addition of New Section 42-161 Landscaping; providing for severability; providing a repealing clause; and providing an effective date. <a href="Persenter is Derrick Smith">Persenter is Derrick Smith</a>
- 11. Consider First Reading of an Ordinance (G-5-23) of the City of Port Lavaca for the purpose of adopting the 2023 Downtown Waterfront Master Plan for the City of Port Lavaca. Presenter is Derrick Smith
- 12. Consider award of construction contract for the Lighthouse Beach Boat Ramp Channel Dredging project. <u>Presenter is Wayne Shaffer</u>
- 13. Consider award of bid for Ballistic Shields for the Police Department. <u>Presenters are Weston Burris and Susan Lang</u>
- 14. Consider recommendation of the Planning Board for approval of a Variance request to the City's Code of Ordinances Chapter 12 Buildings and Building Regulations, Sec. 12-24 Building Setbacks, for Block 1, Lot 37 of the Burkeshire Addition (1615 Burkedale Drive), Parcel ID #19116. Presenter is Derrick Smith
- 15. Consider recommendation of the Planning Board to approve a request from Kevin and Sasha Nevarez for a Conceptional Plan and a Variance request to the City's Code of Ordinances Chapter 48 Traffic and Vehicles, Article II Parking, Stopping and Standing, Division 3 Off-Street Parking and Loading, Subdivision II Off-Street Parking Sec. 48-106 Facility Requirements and Sec. 48-107 Minimum Standards. To be located at 212 South Commerce Street, Parcel ID's #87353 and #87352. Presenter is Derrick Smith
- 16. Consider recommendation of the Planning Board for approval of a conceptual plan for a Light Industrial Park to be located on Alcoa Drive within the city limits of Port Lavaca, property ID #40091. The legal description for this parcel is A0137 Samuel Shupe, Tract PT 3, Acres 29.31, Port Lavaca, Calhoun County, Texas. Presenter is Derrick Smith