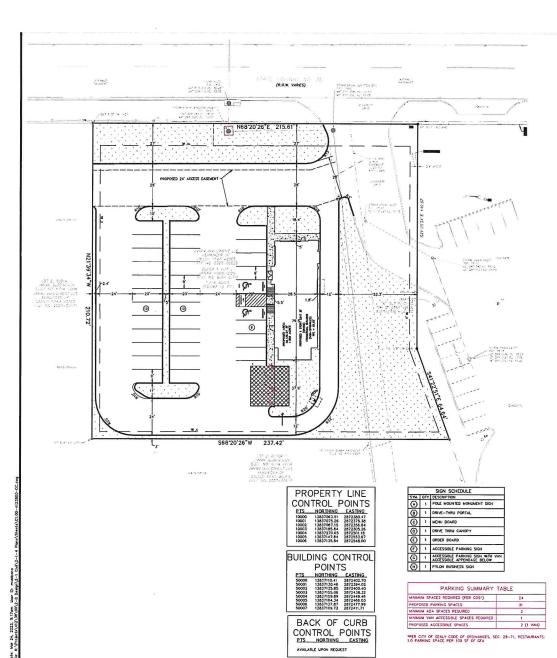

11. Consider recommendation of Planning Board for approval of a conceptual retail store; to be located on 1207 W. Austin Street, legal description for the lot is Burkeshire Subdivision (PL), Lot PT 6, Acres 1.327, Property identification #10081. Presenter is Derrick Smith

#### CITY COUNCIL REGULAR MEETING

Section VII. Item #A.

Development Services Director Smith advised Council that the applicant is proposing to construct a Dollar General on the site. The proposed structure will be 12,644 square feet with 50 parking spaces. Smith said the developer contacted him to confirm that the property had been platted and water/wastewater availability for the site. The Planning Board has approved the conceptual retail store to be located at 1207 W. Austin.