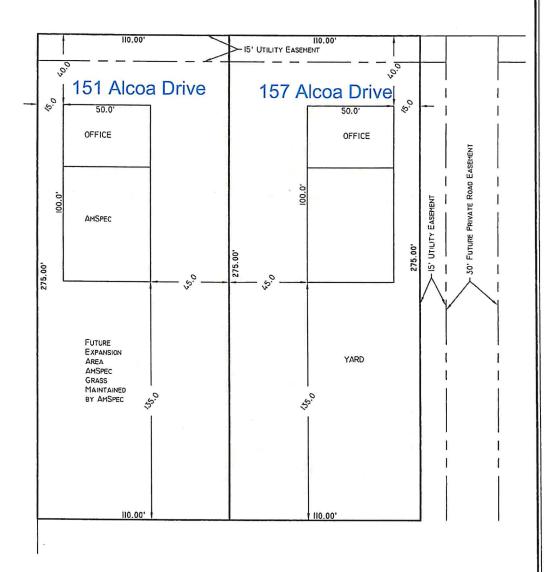

- 6. Consider 2024 proposed Budget from the Calhoun County Appraisal District (CCAD) as required by Sec. 6.06 (A) of the Texas Property Tax Code to the Governing bodies of the Taxing Units within. <u>Presenter is Jesse Hubbell</u>
- Consider the use of the Bayfront Peninsula Park for the annual Hardhead Derby on Friday, August 04, 2023 and Saturday, August 05, 2023 and waiver of any fees associated with this event. Presenter is Tania French
- 8. Consider Second and Final Reading of an Ordinance (G-2-23) of the City of Port Lavaca amending the Code of Ordinances, Chapter 36 Signs; providing for severability; providing a repealing clause; and providing an effective date. Presenter is Derrick Smith
- 9. Consider Second and Final Reading of an Ordinance (G-3-23) of the City of Port Lavaca amending the Code of Ordinances, Part II, Appendix A Fees, Rates and Charges (Chapter 36 Signs, Sec. 36-7 Temporary Signs (e) Banners, Flags, Pennants, and Inflatables; and providing an effective date. <a href="Persenter is Derrick Smith">Persenter is Derrick Smith</a>
- 10. Consider Second and Final Reading of an Ordinance (G-4-23) of the City of Port Lavaca amending the Code of Ordinances, Chapter 42 Subdivisions and Plats; Article I In General, Section 42-1 Definitions; Article VII Group Housing and Commercial Development, Addition of New Section 42-161 Landscaping; providing for severability; providing a repealing clause; and providing an effective date. <a href="Persenter is Derrick Smith">Persenter is Derrick Smith</a>
- 11. Consider First Reading of an Ordinance (G-5-23) of the City of Port Lavaca for the purpose of adopting the 2023 Downtown Waterfront Master Plan for the City of Port Lavaca. Presenter is Derrick Smith
- 12. Consider award of construction contract for the Lighthouse Beach Boat Ramp Channel Dredging project. <u>Presenter is Wayne Shaffer</u>
- 13. Consider award of bid for Ballistic Shields for the Police Department. <u>Presenters are Weston Burris and Susan Lang</u>
- 14. Consider recommendation of the Planning Board for approval of a Variance request to the City's Code of Ordinances Chapter 12 Buildings and Building Regulations, Sec. 12-24 Building Setbacks, for Block 1, Lot 37 of the Burkeshire Addition (1615 Burkedale Drive), Parcel ID #19116. Presenter is Derrick Smith
- 15. Consider recommendation of the Planning Board to approve a request from Kevin and Sasha Nevarez for a Conceptional Plan and a Variance request to the City's Code of Ordinances Chapter 48 Traffic and Vehicles, Article II Parking, Stopping and Standing, Division 3 Off-Street Parking and Loading, Subdivision II Off-Street Parking Sec. 48-106 Facility Requirements and Sec. 48-107 Minimum Standards. To be located at 212 South Commerce Street, Parcel ID's #87353 and #87352. Presenter is Derrick Smith
- 16. Consider recommendation of the Planning Board for approval of a conceptual plan for a Light Industrial Park to be located on Alcoa Drive within the city limits of Port Lavaca, property ID #40091. The legal description for this parcel is A0137 Samuel Shupe, Tract PT 3, Acres 29.31, Port Lavaca, Calhoun County, Texas. Presenter is Derrick Smith