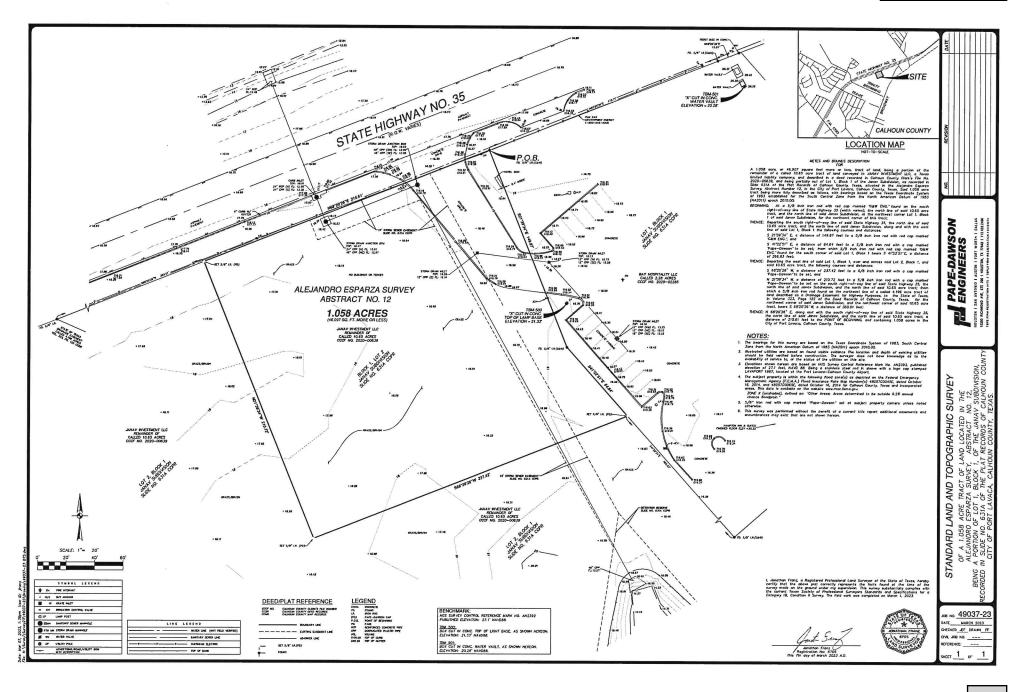

- 17. Consider recommendation of the Planning Board and discuss approval of the conceptual plan and Preliminary Subdivision Replat for Lot 2A, Block 1, of the Janav Subdivision (1782 State HWY 35 N). Presenter is Derrick Smith
- 18. Consider recommendation of the Port Commission for approval of Urban Engineering Task Order No. 32 for Harbor of Refuge Railroad Culvert Replacement Project, in the amount of \$35,000.00. Presenter is Jim Rudellat
- 19. Consider approval of AECOM Technical Services, Inc. (AECOM) Task Order No. 7 for Bid and Construction Phase Services for the City of Port Lavaca Water Supply System Improvements project, in the amount of \$149,595.00. Presenter is Wayne Shaffer
- 20. Consider approval of New Plan Options for the 2023-2024 Fiscal Year, with Texas Municipal League (TML) Multi-State Intergovernmental Employee Benefits Pool, related to the City's group health insurance coverage. Presenter is Susan Lang