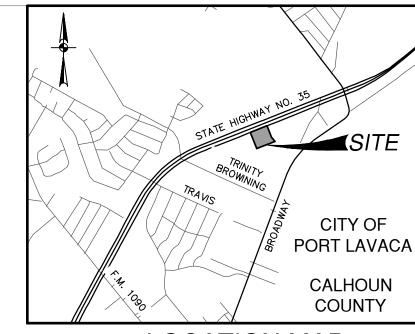

ACCORDING TO THE FEDERAL EMERGENCY MANAGEMENT AGENCY FLOOD INSURANCE RATE MAP FOR CALHOUN COUNTY, TEXAS AND INCORPORATED AREAS, COMMUNITY PANEL NO. 48057C0065E REVISED OCTOBER 16, 2014, THIS PROPERTY IS LOCATED WITHIN ZONE "X" (UNSHADED), AREAS DETERMINED TO BE OUTSIDE THE 0.2% ANNUAL CHANCE FLOODPLAIN.

CAUTION!! PRESENCE OF EXISTING SITE UTILITIES HAVE NOT BEEN FIELD VERIFIED. CONTRACTOR TO VERIFY EXACT LOCATION OF ALL UTILITIES PRIOR TO CONSTRUCTION

BENCHMARK:

NGS SURVEY CONTROL REFERENCE MARK NO. AN2392 PUBLISHED ELEVATION: 27.1' NAVD88.

AND IMMEDIATELY NOTIFY ENGINEER OF ANY CONFLICTS.

 $\frac{\text{TBM 500:}}{\text{BOX CUT IN CONC.}}$  TOP OF LIGHT BASE, AS SHOWN HEREON. ELEVATION: 21.33' NAVD88.

TBM 501: BOX CUT IN CONC. WATER VAULT, AS SHOWN HEREON. ELEVATION: 20.28' NAVD88.



# **LOCATION MAP**



# **LEGEND**

|               | PROPERTY LINE                       |
|---------------|-------------------------------------|
|               | PROPOSED LANDSCAPE AREA             |
|               | PROPOSED LANDSCAPE AREA             |
|               | ROW LIMITS                          |
|               | PROPOSED YELLOW STRIPING            |
| P ———         | OVERHEAD ELECTRIC                   |
| ////          | EXISTING EDGE OF PAVEMENT TO REMAIN |
| ~ — — — — — — | UTILITY EASEMENT                    |
| (12)          | PROPOSED PARKING SPACES             |

PROPOSED SIGN. SEE KEYNOTES AND SIGN SCHEDULE FOR INFORMATION PROPOSED ADA PARKING SYMBOL PROPOSED WHEEL STOP

(SEE DETAIL SHEET C1.30) EXISTING FIRE HYDRANT EXISTING LIGHT POLE

| PARKING SUMMARY