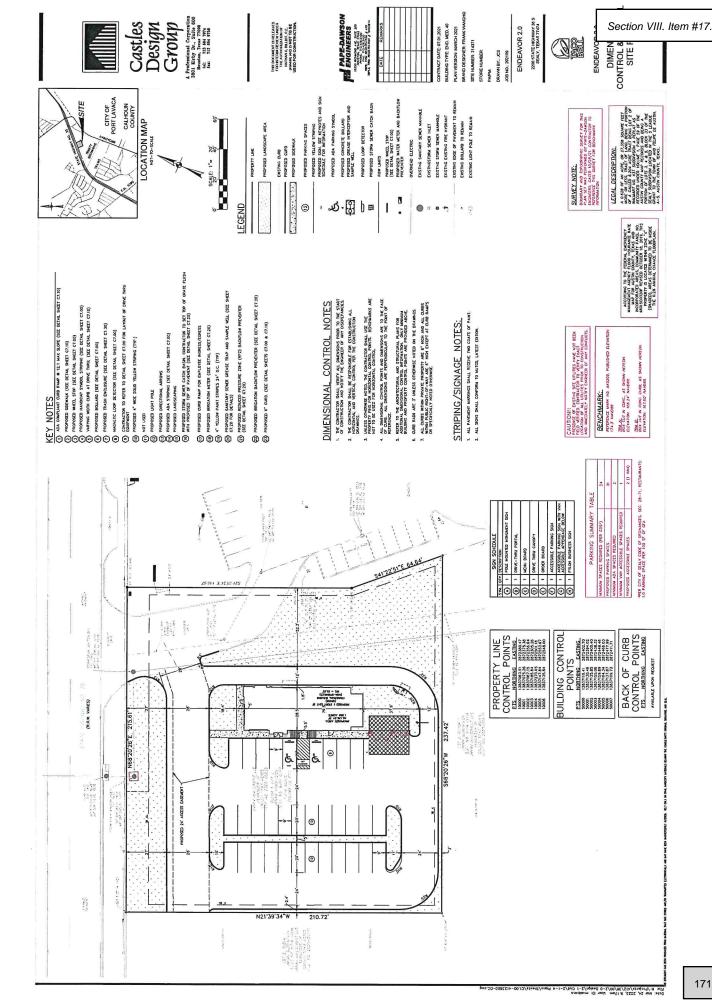

- 17. Consider recommendation of the Planning Board and discuss approval of the conceptual plan and Preliminary Subdivision Replat for Lot 2A, Block 1, of the Janav Subdivision (1782 State HWY 35 N). Presenter is Derrick Smith
- 18. Consider recommendation of the Port Commission for approval of Urban Engineering Task Order No. 32 for Harbor of Refuge Railroad Culvert Replacement Project, in the amount of \$35,000.00. Presenter is Jim Rudellat
- 19. Consider approval of AECOM Technical Services, Inc. (AECOM) Task Order No. 7 for Bid and Construction Phase Services for the City of Port Lavaca Water Supply System Improvements project, in the amount of \$149,595.00. Presenter is Wayne Shaffer
- 20. Consider approval of New Plan Options for the 2023-2024 Fiscal Year, with Texas Municipal League (TML) Multi-State Intergovernmental Employee Benefits Pool, related to the City's group health insurance coverage. Presenter is Susan Lang