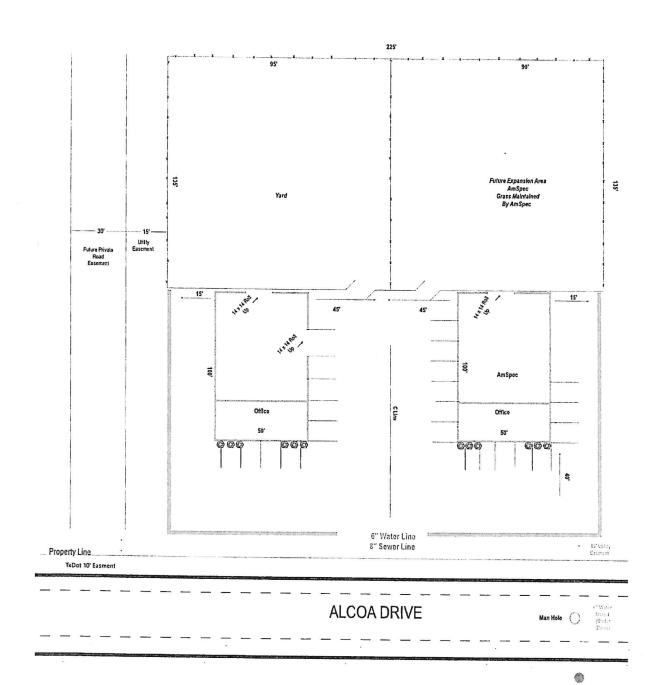

- 6. Consider 2024 proposed Budget from the Calhoun County Appraisal District (CCAD) as required by Sec. 6.06 (A) of the Texas Property Tax Code to the Governing bodies of the Taxing Units within. <u>Presenter is Jesse Hubbell</u>
- Consider the use of the Bayfront Peninsula Park for the annual Hardhead Derby on Friday, August 04, 2023 and Saturday, August 05, 2023 and waiver of any fees associated with this event. Presenter is Tania French
- 8. Consider Second and Final Reading of an Ordinance (G-2-23) of the City of Port Lavaca amending the Code of Ordinances, Chapter 36 Signs; providing for severability; providing a repealing clause; and providing an effective date. Presenter is Derrick Smith
- 9. Consider Second and Final Reading of an Ordinance (G-3-23) of the City of Port Lavaca amending the Code of Ordinances, Part II, Appendix A Fees, Rates and Charges (Chapter 36 Signs, Sec. 36-7 Temporary Signs (e) Banners, Flags, Pennants, and Inflatables; and providing an effective date. <a href="Persenter is Derrick Smith">Persenter is Derrick Smith</a>
- 10. Consider Second and Final Reading of an Ordinance (G-4-23) of the City of Port Lavaca amending the Code of Ordinances, Chapter 42 Subdivisions and Plats; Article I In General, Section 42-1 Definitions; Article VII Group Housing and Commercial Development, Addition of New Section 42-161 Landscaping; providing for severability; providing a repealing clause; and providing an effective date. <a href="Persenter is Derrick Smith">Persenter is Derrick Smith</a>
- 11. Consider First Reading of an Ordinance (G-5-23) of the City of Port Lavaca for the purpose of adopting the 2023 Downtown Waterfront Master Plan for the City of Port Lavaca. Presenter is Derrick Smith
- 12. Consider award of construction contract for the Lighthouse Beach Boat Ramp Channel Dredging project. <u>Presenter is Wayne Shaffer</u>
- 13. Consider award of bid for Ballistic Shields for the Police Department. <u>Presenters are Weston Burris and Susan Lang</u>
- 14. Consider recommendation of the Planning Board for approval of a Variance request to the City's Code of Ordinances Chapter 12 Buildings and Building Regulations, Sec. 12-24 Building Setbacks, for Block 1, Lot 37 of the Burkeshire Addition (1615 Burkedale Drive), Parcel ID #19116. Presenter is Derrick Smith
- 15. Consider recommendation of the Planning Board to approve a request from Kevin and Sasha Nevarez for a Conceptional Plan and a Variance request to the City's Code of Ordinances Chapter 48 Traffic and Vehicles, Article II Parking, Stopping and Standing, Division 3 Off-Street Parking and Loading, Subdivision II Off-Street Parking Sec. 48-106 Facility Requirements and Sec. 48-107 Minimum Standards. To be located at 212 South Commerce Street, Parcel ID's #87353 and #87352. Presenter is Derrick Smith
- 16. Consider recommendation of the Planning Board for approval of a conceptual plan for a Light Industrial Park to be located on Alcoa Drive within the city limits of Port Lavaca, property ID #40091. The legal description for this parcel is A0137 Samuel Shupe, Tract PT 3, Acres 29.31, Port Lavaca, Calhoun County, Texas. Presenter is Derrick Smith