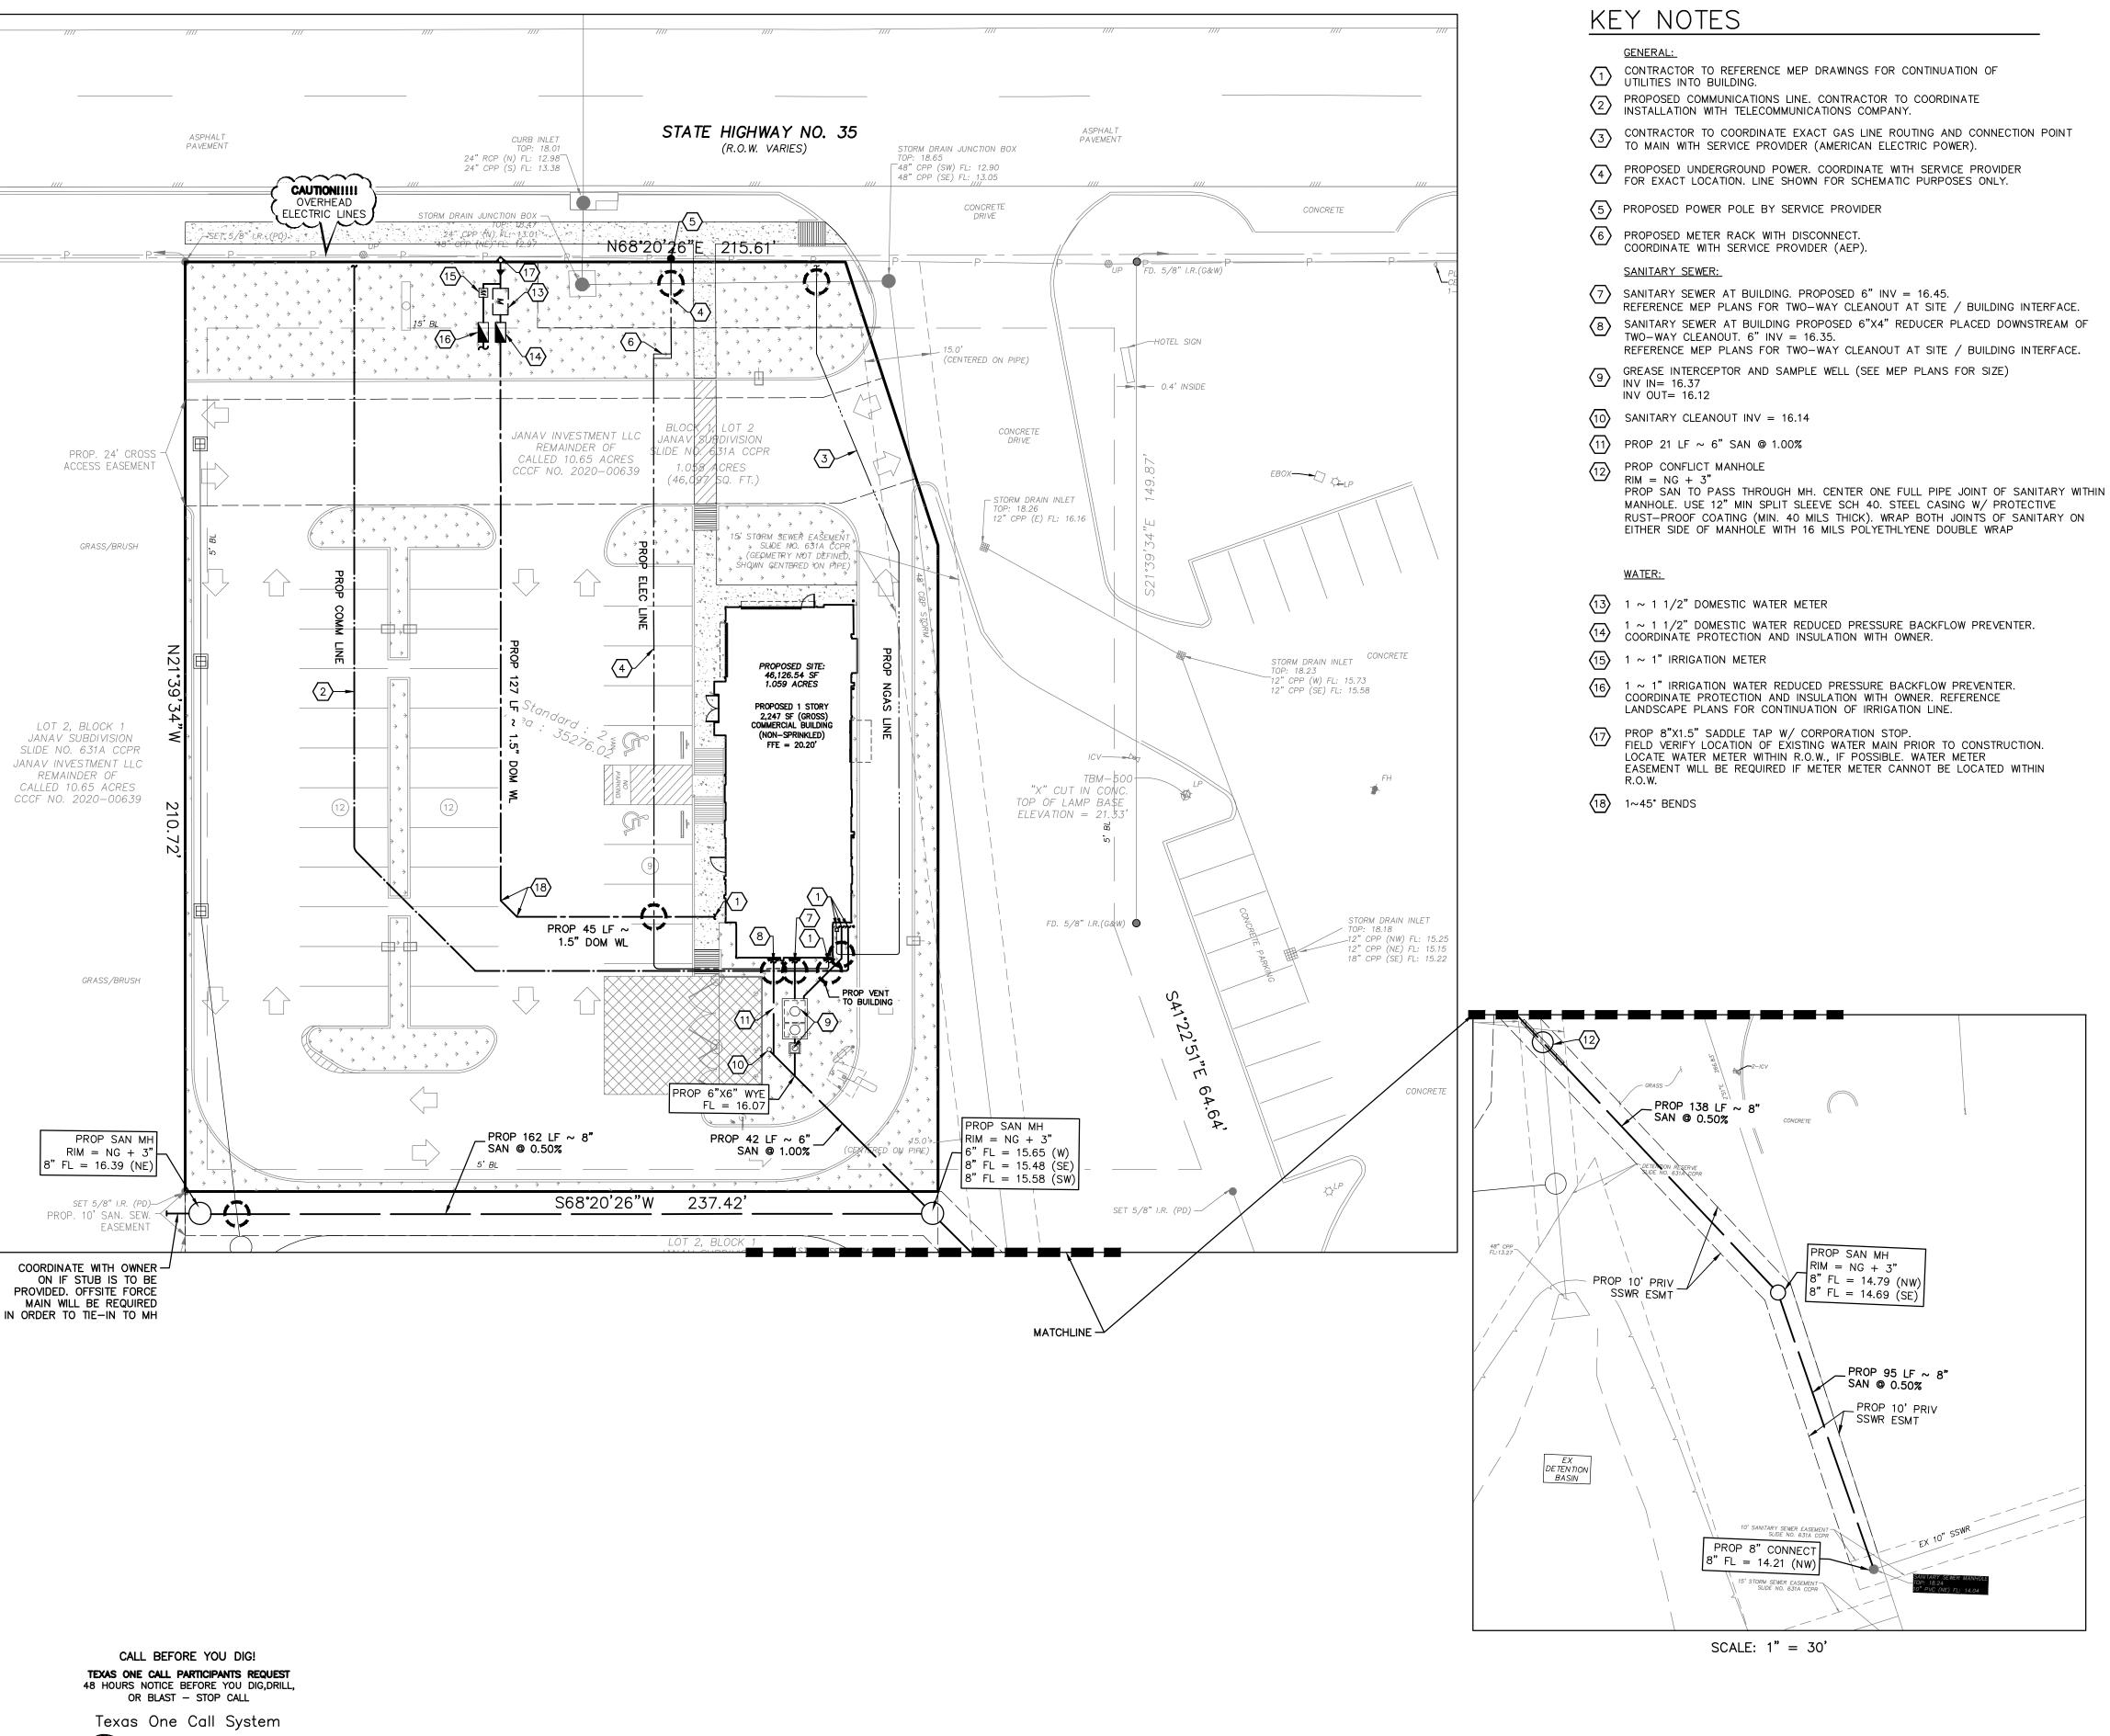

- 17. Consider recommendation of the Planning Board and discuss approval of the conceptual plan and Preliminary Subdivision Replat for Lot 2A, Block 1, of the Janav Subdivision (1782 State HWY 35 N). Presenter is Derrick Smith
- 18. Consider recommendation of the Port Commission for approval of Urban Engineering Task Order No. 32 for Harbor of Refuge Railroad Culvert Replacement Project, in the amount of \$35,000.00. Presenter is Jim Rudellat
- 19. Consider approval of AECOM Technical Services, Inc. (AECOM) Task Order No. 7 for Bid and Construction Phase Services for the City of Port Lavaca Water Supply System Improvements project, in the amount of \$149,595.00. Presenter is Wayne Shaffer
- 20. Consider approval of New Plan Options for the 2023-2024 Fiscal Year, with Texas Municipal League (TML) Multi-State Intergovernmental Employee Benefits Pool, related to the City's group health insurance coverage. Presenter is Susan Lang