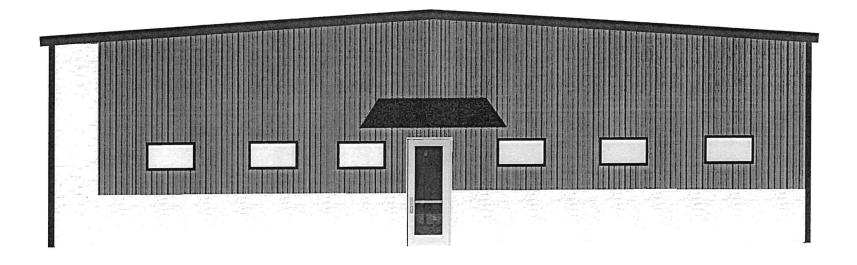

11. Consider recommendation of Planning Board for approval of a conceptual retail store; to be located on 1207 W. Austin Street, legal description for the lot is Burkeshire Subdivision (PL), Lot PT 6, Acres 1.327, Property identification #10081. Presenter is Derrick Smith

#### CITY COUNCIL REGULAR MEETING

Section VII. Item #A.

Development Services Director Smith advised Council that the applicant is proposing to construct a Dollar General on the site. The proposed structure will be 12,644 square feet with 50 parking spaces. Smith said the developer contacted him to confirm that the property had been platted and water/wastewater availability for the site. The Planning Board has approved the conceptual retail store to be located at 1207 W. Austin.