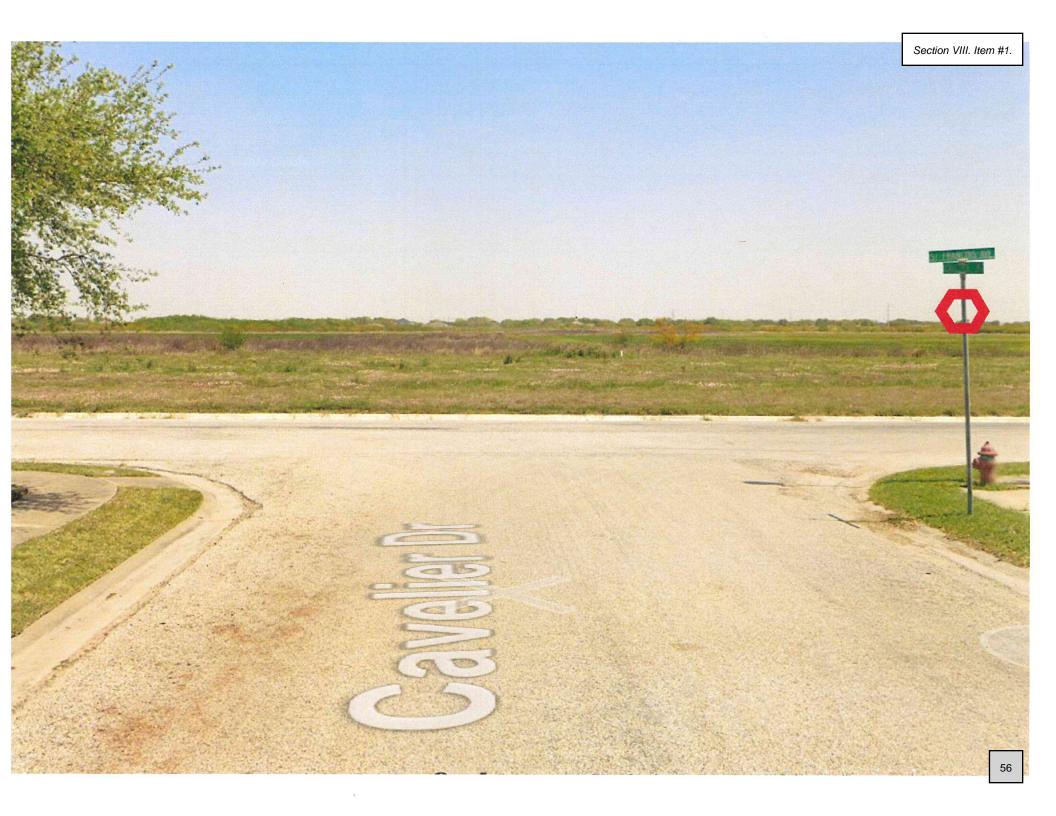

9. Consider First Reading of an Ordinance (G-11-23) of the City of Port Lavaca amending Section 3 of that certain ordinance designating the type and location of Traffic Control Devices within the City of Port Lavaca, Passed and Approved by City Council the 8th day of September, 1986, and recorded in City Council Minute Records, Volume "HH", Page 41, by adding new street locations to said ordinance in said Section 3; Repealing Clause; and providing an effective date. Presenter is Colin Rangnow

Police Chief Rangnow advised Council that the proposed ordinance is to add additional Traffic Control Signage (Stop Signs) in the La Salle landing subdivision. Several citizens have voiced concern of the lack of traffic control in the area. Citizens have noted vehicular speeds have increased due to lack of traffic control at the various intersections in said subdivision. Currently the only intersection with signage is Caviler@ Village Road. I recommend implementing traffic control signage at the following intersections:

- 1. Belle Lane @ Caviler Drive (Signage placed on the east and west side of Caviler Dr.)
- 2. Aimable Street @ Caviler Drive (signage placed on the east and west side of Caviler Dr.)
- 3. St François Avenue @ Caviler Drive (signage placed on the south side of St François Ave.)
- 4. St Francois Avenue @ Rauen Drive (signage placed on the south side of St Francois Ave.)
- 5. Aimable Street @ Belle Lane (signage placed on the west side of Belle Lane)
- 6. Aimable Street@ Rauen Drive (signage placed on the northside of Aimable St.)