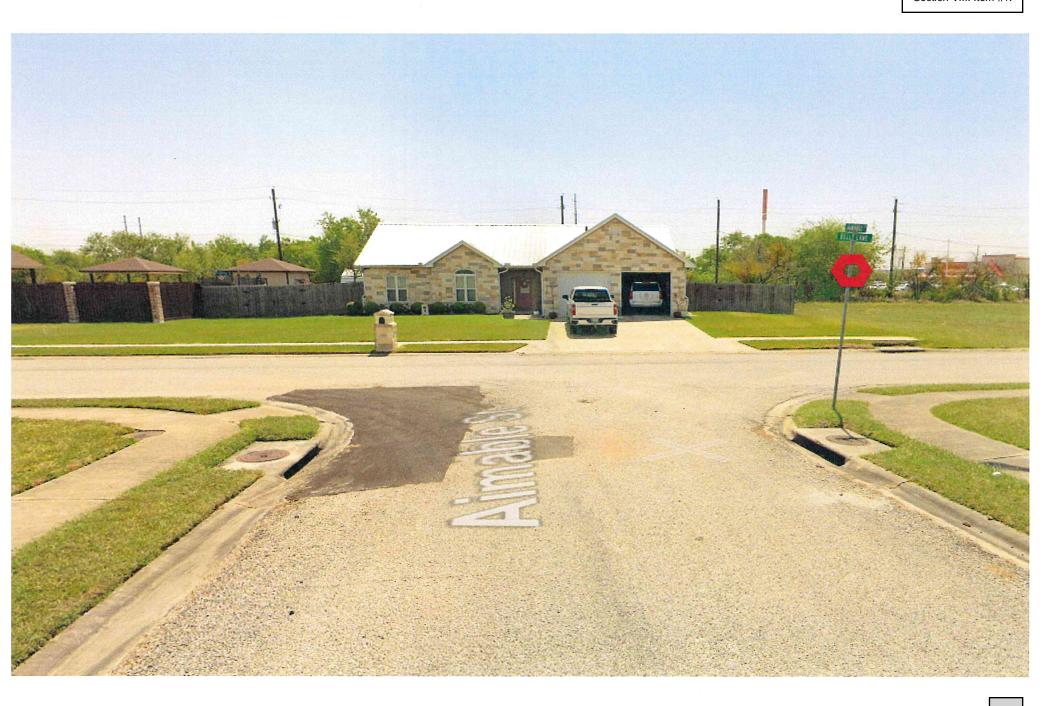

Police Chief Rangnow advised Council that the proposed ordinance is to add additional Traffic Control Signage (Stop Signs) in the La Salle landing subdivision. Several citizens have voiced concern of the lack of traffic control in the area. Citizens have noted vehicular speeds have increased due to lack of traffic control at the various intersections in said subdivision. Currently the only intersection with signage is Caviler@ Village Road. I recommend implementing traffic control signage at the following intersections:

- 1. Belle Lane @ Caviler Drive (Signage placed on the east and west side of Caviler Dr.)
- 2. Aimable Street @ Caviler Drive (signage placed on the east and west side of Caviler Dr.)
- 3. St François Avenue @ Caviler Drive (signage placed on the south side of St François Ave.)
- 4. St Francois Avenue @ Rauen Drive (signage placed on the south side of St Francois Ave.)
- 5. Aimable Street @ Belle Lane (signage placed on the west side of Belle Lane)
- 6. Aimable Street@ Rauen Drive (signage placed on the northside of Aimable St.)