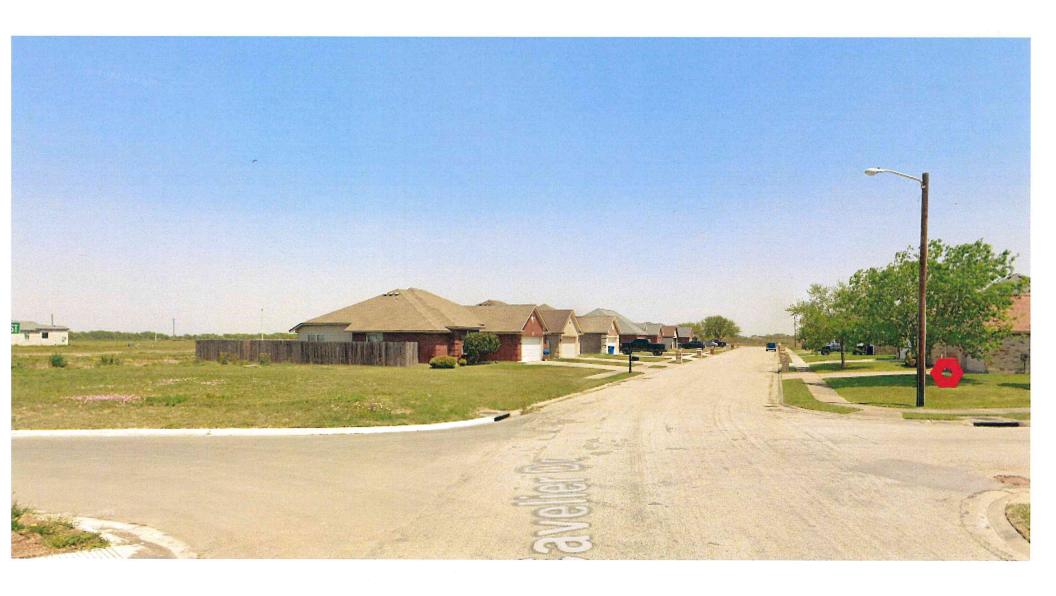

9. Consider First Reading of an Ordinance (G-11-23) of the City of Port Lavaca amending Section 3 of that certain ordinance designating the type and location of Traffic Control Devices within the City of Port Lavaca, Passed and Approved by City Council the 8th day of September, 1986, and recorded in City Council Minute Records, Volume "HH", Page 41, by adding new street locations to said ordinance in said Section 3; Repealing Clause; and providing an effective date. Presenter is Colin Rangnow

Police Chief Rangnow advised Council that the proposed ordinance is to add additional Traffic Control Signage (Stop Signs) in the La Salle landing subdivision. Several citizens have voiced concern of the lack of traffic control in the area. Citizens have noted vehicular speeds have increased due to lack of traffic control at the various intersections in said subdivision. Currently the only intersection with signage is Caviler@ Village Road. I recommend implementing traffic control signage at the following intersections:

- 1. Belle Lane @ Caviler Drive (Signage placed on the east and west side of Caviler Dr.)
- 2. Aimable Street @ Caviler Drive (signage placed on the east and west side of Caviler Dr.)
- 3. St François Avenue @ Caviler Drive (signage placed on the south side of St François Ave.)
- 4. St Francois Avenue @ Rauen Drive (signage placed on the south side of St Francois Ave.)
- 5. Aimable Street @ Belle Lane (signage placed on the west side of Belle Lane)
- 6. Aimable Street@ Rauen Drive (signage placed on the northside of Aimable St.)