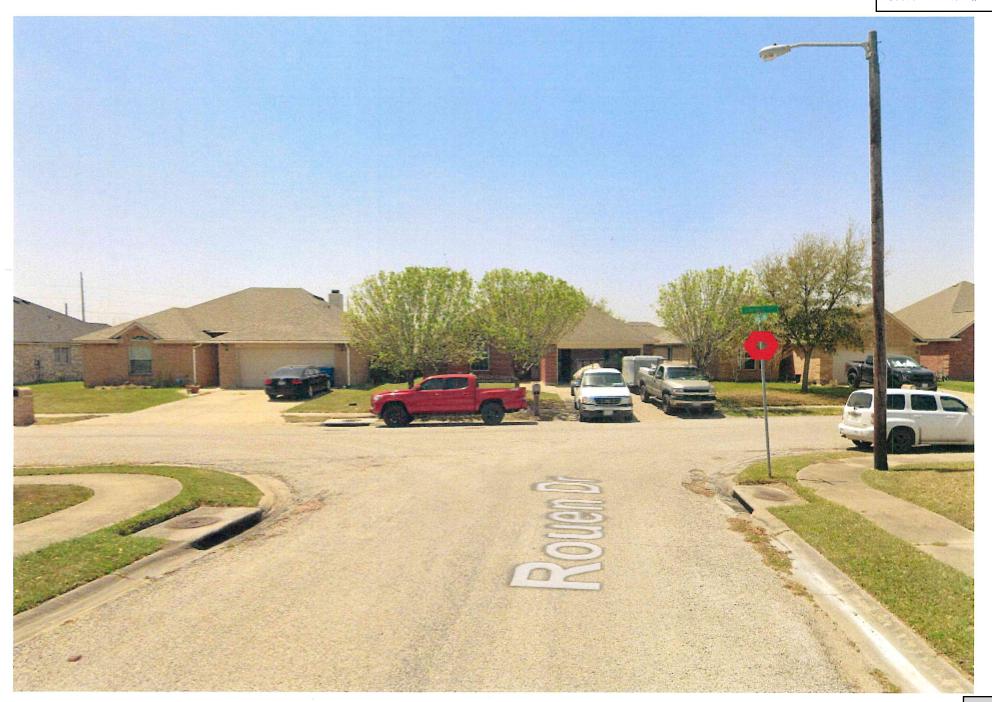

Police Chief Rangnow advised Council that the proposed ordinance is to add additional Traffic Control Signage (Stop Signs) in the La Salle landing subdivision. Several citizens have voiced concern of the lack of traffic control in the area. Citizens have noted vehicular speeds have increased due to lack of traffic control at the various intersections in said subdivision. Currently the only intersection with signage is Caviler@ Village Road. I recommend implementing traffic control signage at the following intersections:

- 1. Belle Lane @ Caviler Drive (Signage placed on the east and west side of Caviler Dr.)
- 2. Aimable Street @ Caviler Drive (signage placed on the east and west side of Caviler Dr.)
- 3. St François Avenue @ Caviler Drive (signage placed on the south side of St François Ave.)
- 4. St Francois Avenue @ Rauen Drive (signage placed on the south side of St Francois Ave.)
- 5. Aimable Street @ Belle Lane (signage placed on the west side of Belle Lane)
- 6. Aimable Street@ Rauen Drive (signage placed on the northside of Aimable St.)