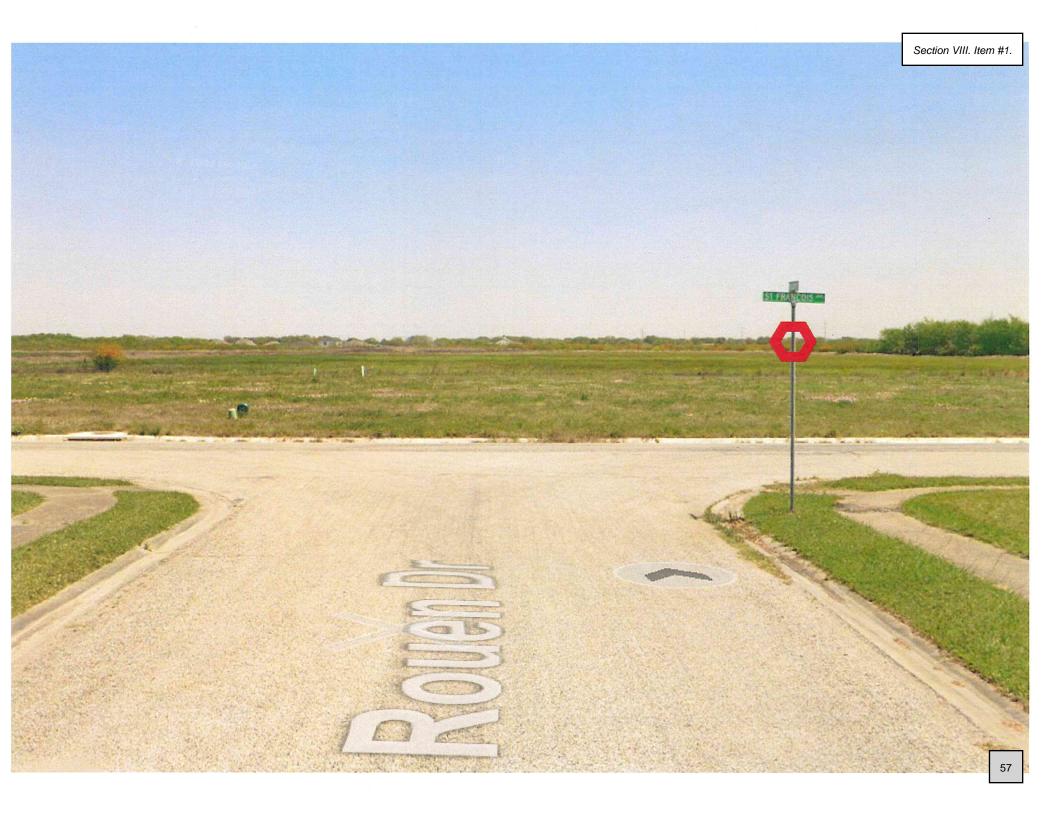

9. Consider First Reading of an Ordinance (G-11-23) of the City of Port Lavaca amending Section 3 of that certain ordinance designating the type and location of Traffic Control Devices within the City of Port Lavaca, Passed and Approved by City Council the 8th day of September, 1986, and recorded in City Council Minute Records, Volume "HH", Page 41, by adding new street locations to said ordinance in said Section 3; Repealing Clause; and providing an effective date. Presenter is Colin Rangnow

Police Chief Rangnow advised Council that the proposed ordinance is to add additional Traffic Control Signage (Stop Signs) in the La Salle landing subdivision. Several citizens have voiced concern of the lack of traffic control in the area. Citizens have noted vehicular speeds have increased due to lack of traffic control at the various intersections in said subdivision. Currently the only intersection with signage is Caviler@ Village Road. I recommend implementing traffic control signage at the following intersections:

- 1. Belle Lane @ Caviler Drive (Signage placed on the east and west side of Caviler Dr.)
- 2. Aimable Street @ Caviler Drive (signage placed on the east and west side of Caviler Dr.)
- 3. St François Avenue @ Caviler Drive (signage placed on the south side of St François Ave.)
- 4. St Francois Avenue @ Rauen Drive (signage placed on the south side of St Francois Ave.)
- 5. Aimable Street @ Belle Lane (signage placed on the west side of Belle Lane)
- 6. Aimable Street@ Rauen Drive (signage placed on the northside of Aimable St.)