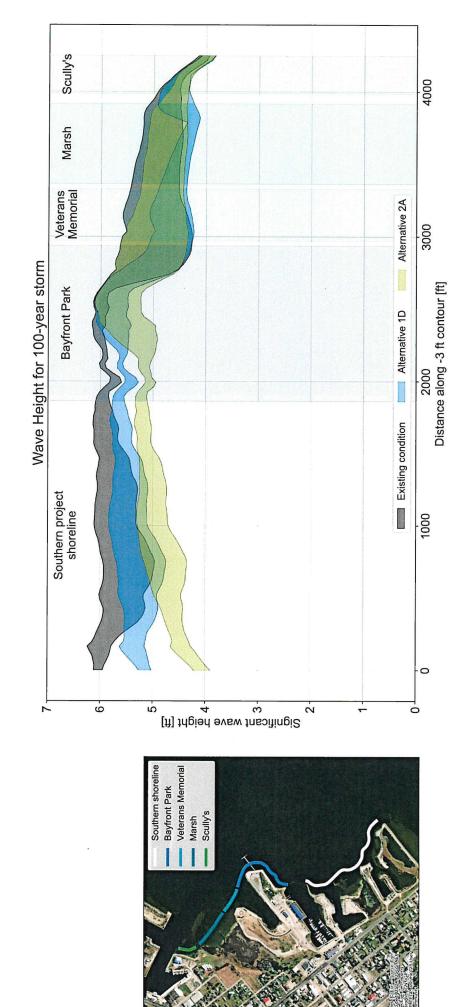

#### **CDBG-MIT Coastal Resiliency**

• We have a progress meeting scheduled with Mott McDonald on February 22 at 10:30 am to review the analysis results of the alternatives selected for review at the last meeting.