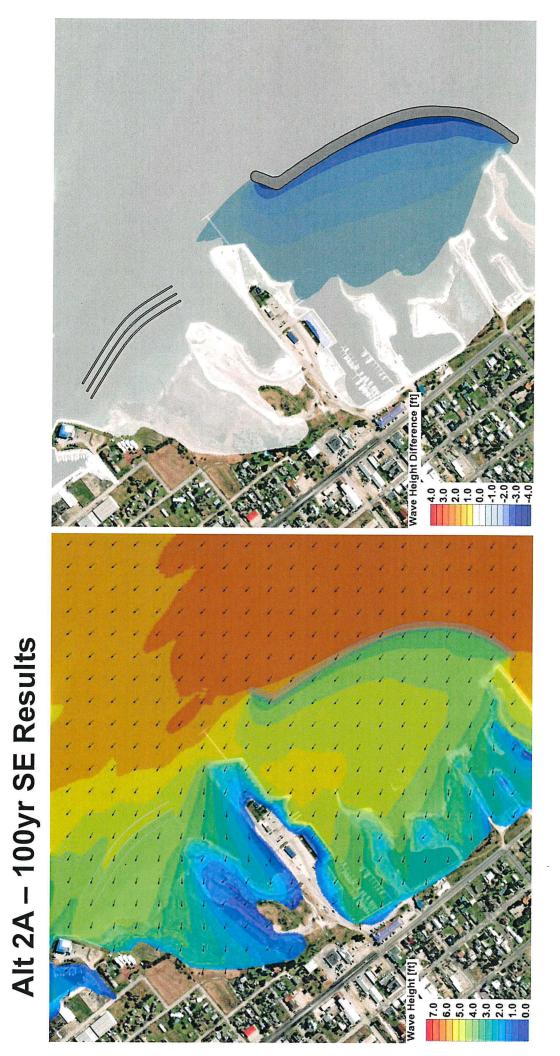

#### TPWL GRANT — NAUTICAL LANDINGS BREAKWATER

- Matt Glaze reports that we have received construction approval from the THC and he has received comments back (received on 2/17) from the environmental submittal and he is working on a response.
- b) CDBG-MIT Coastal Resilience Project / Restore Project Presenter Jody Weaver

#### **CDBG-MIT Coastal Resiliency**

• We have a progress meeting scheduled with Mott McDonald on February 22 at 10:30 am to review the analysis results of the alternatives selected for review at the last meeting.