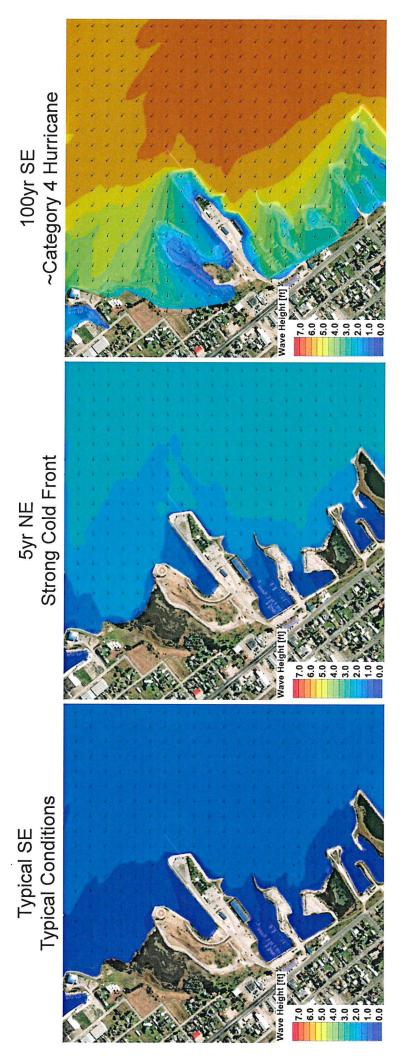

## **Meeting Agenda**



## **Model Methodology**

SWAN Wave Model

## Nested wave model

- Wave generation in Matagorda and Lavaca Bay
- Detailed resolution of Port Lavaca and Alternatives

- Forcing conditions
   100, 20, 5, and 1 year return period storm conditions
  - Southeast, East, and Northeast Alternatives depend on structure

## Rubble mound parameters

Oyster breakwaters

Performance analyzed in terms of wave attenuation at project shoreline

Large Grid **Nested Gric** 30

## **Model Methodology**

60 50 30 10

Alternatives











Mott MacDonald



## **Model Conditions**

Forcing

12 Forcing combinations

4 return periods 3 directions

3 ScenariosExisting conditionsAlternatives

36 simulated wave conditions at Project site





## 13.

# **Existing Conditions Results**





**Meeting Agenda** 

## Item #4.

## Alternative Evaluation

Water Quality (flushing)

3.1684

3.1682

Summary

- Performance
- 1. Wave attenuation
- Overtopping reduction
- Water quality (flushing)
  - Ecosystem benefits ď
    - 1. Oyster habitat
- Costs and quantities
- Aesthetic/cultural/recreational value დ. 4.



(m) 3.1680 Zotthing Zoto 3.1678

3.1676

Flushing Time (day)

**Ecosystem Benefits** 

732400 732600 732800 Easting [m]

732200

3.1674





## Alternative Evaluation

Wave Transmission



- Estimate wave energy (height) transmitted through structure
- Consider effects of geometry and material
  - Height, slope, width
- Rock characteristics, oyster reef type
  - Published empirical formulas
- Work done by MM to evaluate commercial artificial reef units



## Southeast Wav