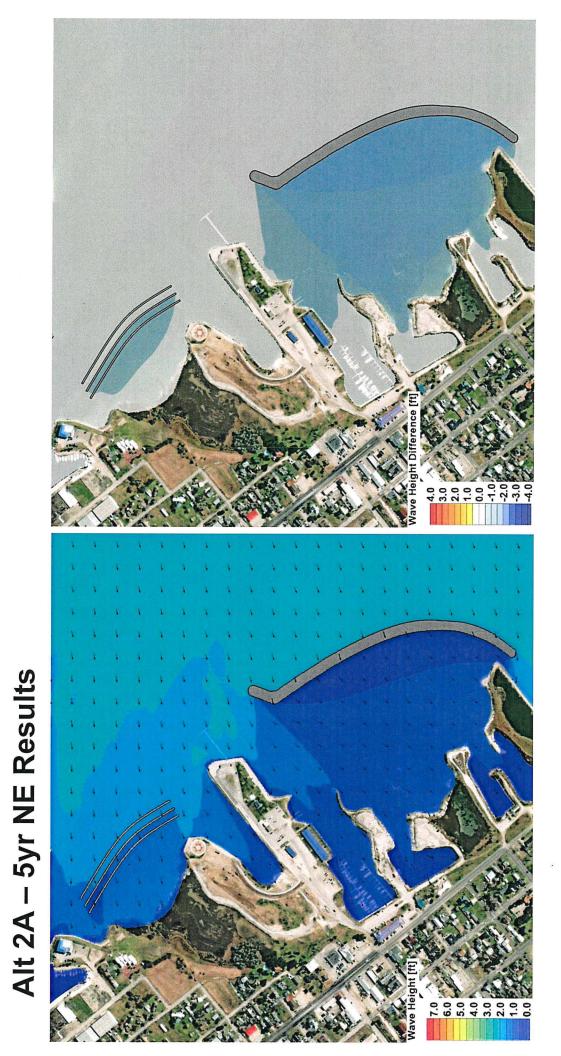

#### TPWL GRANT — NAUTICAL LANDINGS BREAKWATER

- Matt Glaze reports that we have received construction approval from the THC and he has received comments back (received on 2/17) from the environmental submittal and he is working on a response.
- b) CDBG-MIT Coastal Resilience Project / Restore Project Presenter Jody Weaver

#### **CDBG-MIT Coastal Resiliency**

• We have a progress meeting scheduled with Mott McDonald on February 22 at 10:30 am to review the analysis results of the alternatives selected for review at the last meeting.