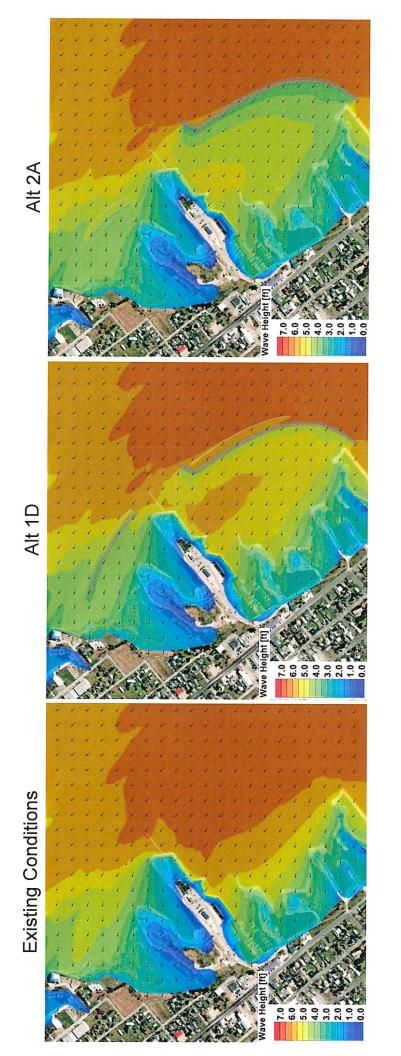

#### TPWL GRANT — NAUTICAL LANDINGS BREAKWATER

- Matt Glaze reports that we have received construction approval from the THC and he has received comments back (received on 2/17) from the environmental submittal and he is working on a response.
- b) CDBG-MIT Coastal Resilience Project / Restore Project Presenter Jody Weaver

#### **CDBG-MIT Coastal Resiliency**

• We have a progress meeting scheduled with Mott McDonald on February 22 at 10:30 am to review the analysis results of the alternatives selected for review at the last meeting.