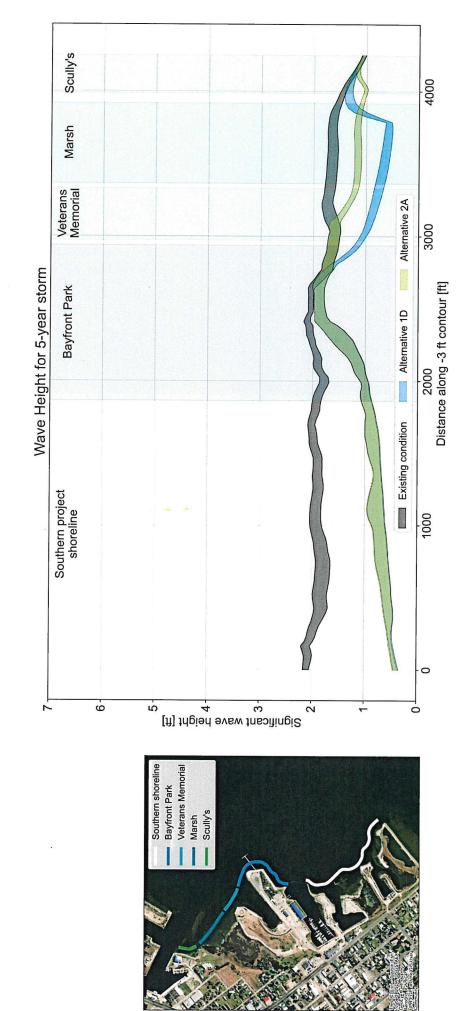

#### **CDBG-MIT Coastal Resiliency**

• We have a progress meeting scheduled with Mott McDonald on February 22 at 10:30 am to review the analysis results of the alternatives selected for review at the last meeting.