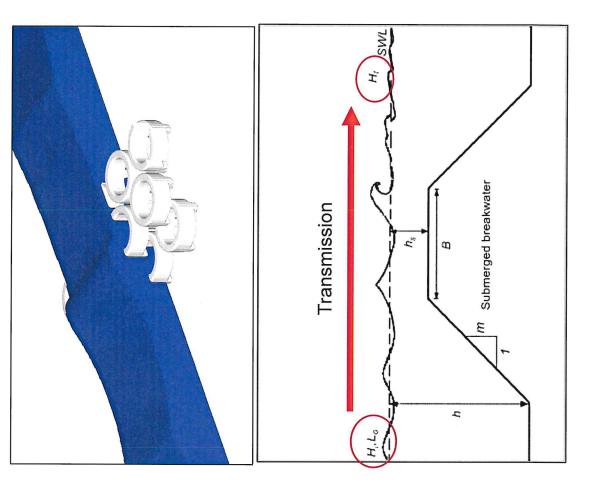

itions Results**





**Meeting Agenda** 

## Item #4.

## Alternative Evaluation

Water Quality (flushing)

3.1684

3.1682

Summary

- Performance
- 1. Wave attenuation
- Overtopping reduction
- Water quality (flushing)
  - Ecosystem benefits ď
    - 1. Oyster habitat
- Costs and quantities
- Aesthetic/cultural/recreational value დ. 4.



(m) 3.1680 Zotthing Zoto 3.1678

3.1676

Flushing Time (day)

**Ecosystem Benefits** 

732400 732600 732800 Easting [m]

732200

3.1674





## Alternative Evaluation

Wave Transmission



- Estimate wave energy (height) transmitted through structure
- Consider effects of geometry and material
  - Height, slope, width
- Rock characteristics, oyster reef type
  - Published empirical formulas
- Work done by MM to evaluate commercial artificial reef units



## Southeast Waves





## **East-Northeast Waves**

**Existing Conditions** 









Alt 2A - Typical SE Results

## Typical SE Results Summary



Mott MacDonald

Alt 1D-5yr NE Results 6.0 5.0 3.0 1.0 0.0





## **5yr NE Results** Summary



Alt 1D- 100yr SE Results



## 100yr SE Results Summary



Mott MacDonald

## **Typical Results**









## 30,

## Alternative Evaluation

Wave transmission and marsh vegetation tolerance for day-to-day conditions



Mott MacDonald

## 3



**Typical Results** 



## 5yr Results



## 20yr Results



## 100yr Results



Mott MacDonald

Page 98

37

## Flushing Analysis



Flushing Time [day] 733200 -20 30 20 10 104 733000 Difference in flushing time 732600 732800 Easting [m] 732400 2200 5. Sime [day] 30 25 10 733200 2 733000 Flushing time with