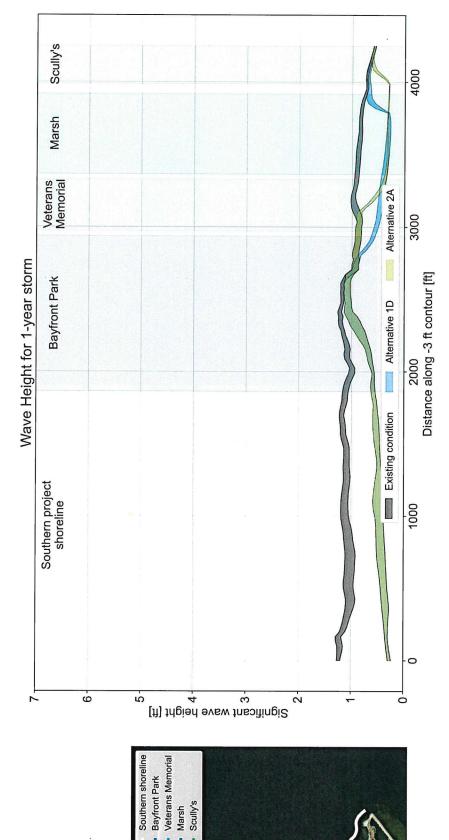

#### **CDBG-MIT Coastal Resiliency**

• We have a progress meeting scheduled with Mott McDonald on February 22 at 10:30 am to review the analysis results of the alternatives selected for review at the last meeting.