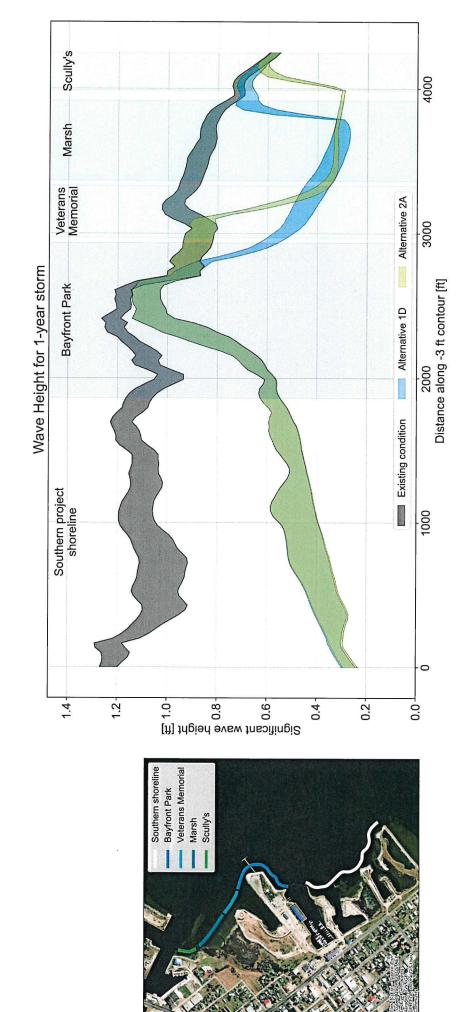

#### TPWL GRANT — NAUTICAL LANDINGS BREAKWATER

- Matt Glaze reports that we have received construction approval from the THC and he has received comments back (received on 2/17) from the environmental submittal and he is working on a response.
- b) CDBG-MIT Coastal Resilience Project / Restore Project Presenter Jody Weaver

#### **CDBG-MIT Coastal Resiliency**

• We have a progress meeting scheduled with Mott McDonald on February 22 at 10:30 am to review the analysis results of the alternatives selected for review at the last meeting.

#### RESTORE

- UPDATE!! We are in receipt of the DRAFT contract with TCEQ for the \$500,000 ReStore Grant program. We are reviewing this and will get back to TCEQ with comments asap. The next step involves the environmental review.
- c) Discuss reports prepared by Valbridge property advisors <u>Presenter Jody Weaver</u>