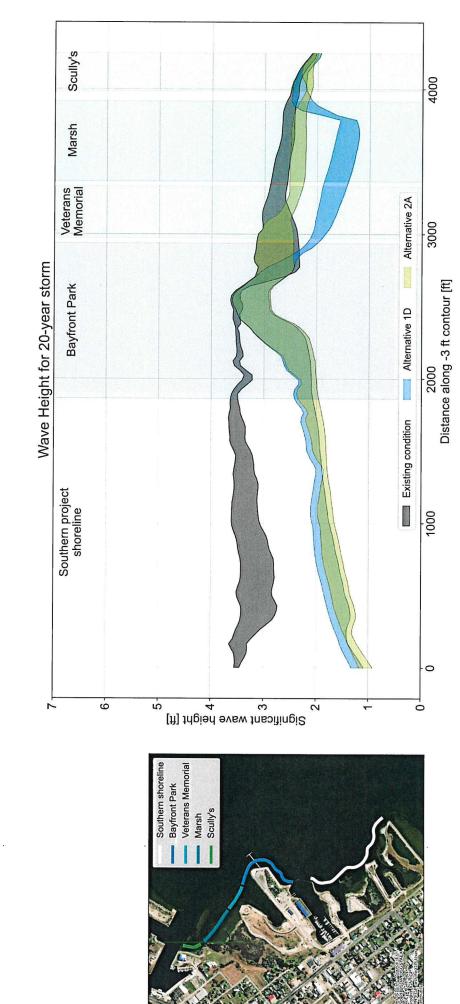

#### **CDBG-MIT Coastal Resiliency**

• We have a progress meeting scheduled with Mott McDonald on February 22 at 10:30 am to review the analysis results of the alternatives selected for review at the last meeting.