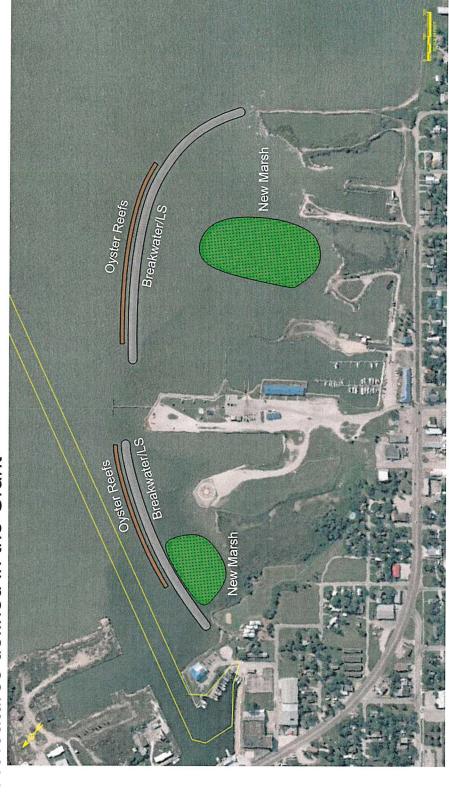

#### TPWL GRANT — NAUTICAL LANDINGS BREAKWATER

- Matt Glaze reports that we have received construction approval from the THC and he has received comments back (received on 2/17) from the environmental submittal and he is working on a response.
- b) CDBG-MIT Coastal Resilience Project / Restore Project Presenter Jody Weaver

#### **CDBG-MIT Coastal Resiliency**

• We have a progress meeting scheduled with Mott McDonald on February 22 at 10:30 am to review the analysis results of the alternatives selected for review at the last meeting.