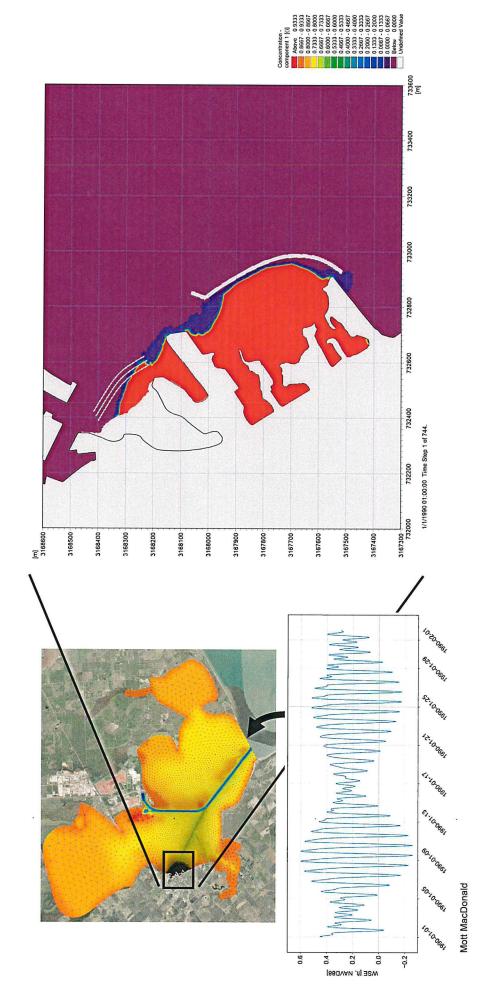

#### **CDBG-MIT Coastal Resiliency**

• We have a progress meeting scheduled with Mott McDonald on February 22 at 10:30 am to review the analysis results of the alternatives selected for review at the last meeting.