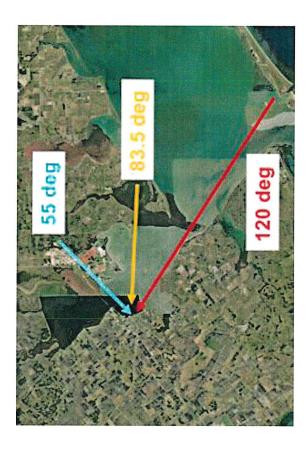

ering schedule Open discussion with CPL team



## **Meeting Agenda**



## **Model Methodology**

SWAN Wave Model

## Nested wave model

- Wave generation in Matagorda and Lavaca Bay
- Detailed resolution of Port Lavaca and Alternatives

- Forcing conditions
   100, 20, 5, and 1 year return period storm conditions
  - Southeast, East, and Northeast Alternatives depend on structure

## Rubble mound parameters

Oyster breakwaters

Performance analyzed in terms of wave attenuation at project shoreline

Large Grid **Nested Gric** 30

## **Model Methodology**

60 50 30 10

Alternatives











Mott MacDonald



## **Model Conditions**

Forcing

12 Forcing combinations

4 return periods 3 directions

3 ScenariosExisting conditionsAlternatives

36 simulated wave conditions at Project site





## 13.

# **Existing Conditions Results**





**Meeting Agenda** 

## Item #4.

## Alternative Evaluation

Water Quality (flushing)

3.1684

3.1682

Summary

- Performance
- 1. Wave attenuation
- Overtopping reduction
- Water quality (flushing)
  - Ecosystem benefits ď
    - 1. Oyster habitat
- Costs and quantities
- Aesthetic/cultural/recreational value დ. 4.



(m) 3.1680 Zotthing Zoto 3.1678

3.1676

Flushing Time (day)

**Ecosystem Benefits** 

732400 732600 732800 Easting [m]

732200

3.1674





## Alternative Evaluation

Wave Transmission



- Estimate wave energy (height) transmitted through structure
- Consider effects of geometry and material
  - Height, slope, width
- Rock characteristics, oyster reef type
  - Published empirical formulas
- Work done by MM to evaluate commerc