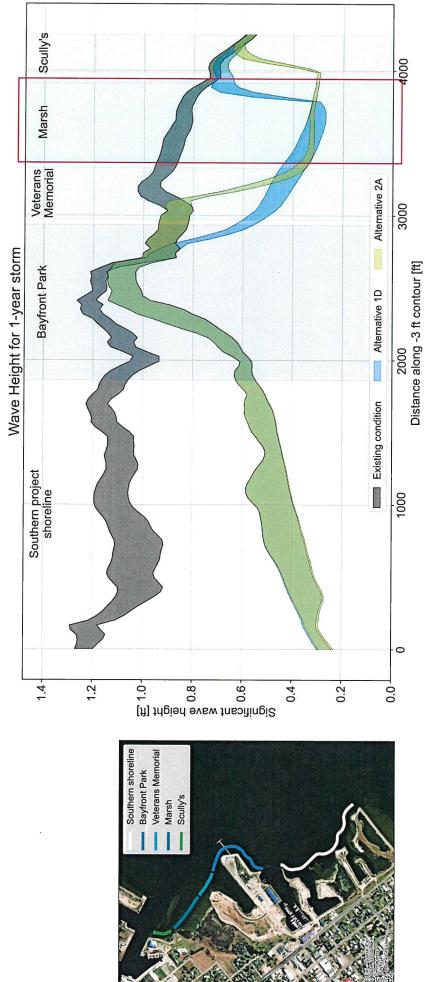

#### TPWL GRANT — NAUTICAL LANDINGS BREAKWATER

- Matt Glaze reports that we have received construction approval from the THC and he has received comments back (received on 2/17) from the environmental submittal and he is working on a response.
- b) CDBG-MIT Coastal Resilience Project / Restore Project Presenter Jody Weaver

#### **CDBG-MIT Coastal Resiliency**

• We have a progress meeting scheduled with Mott McDonald on February 22 at 10:30 am to review the analysis results of the alternatives selected for review at the last meeting.

#### RESTORE

- UPDATE!! We are in receipt of the DRAFT contract with TCEQ for the \$500,000 ReStore Grant program. We are reviewing this and will get back to TCEQ with comments asap. The next step involves the environmental review.
- c) Discuss reports prepared by Valbridge property advisors <u>Presenter Jody Weaver</u>