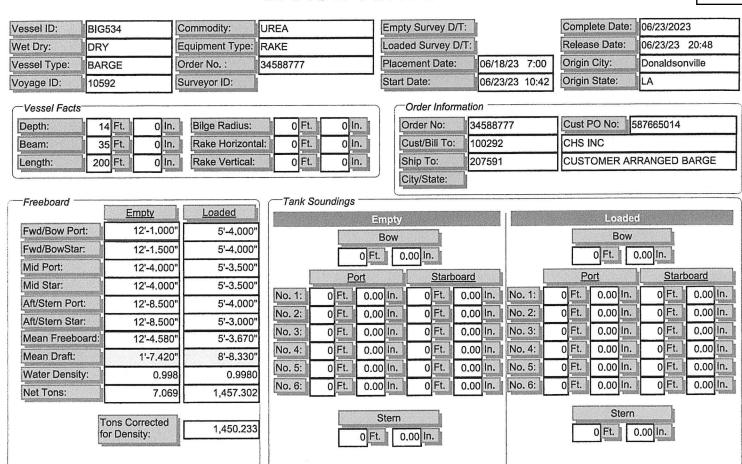

TARIFF REPORT FY 2022-2023

0.65

|                      |                 |                 | 7/26/202        | 6/27/2023       | 6/2/2023        | 4/24/2023       | 3/28/2023       | 3/2/2023        | 1/27/2023       | 1/11/2023       | 12/2/2022       | 11/15/2022      | Date Received |                                      |  |
|----------------------|-----------------|-----------------|-----------------|-----------------|-----------------|-----------------|-----------------|-----------------|-----------------|-----------------|-----------------|-----------------|---------------|--------------------------------------|--|
|                      |                 |                 | )23             | )23             | 23              | )23             | )23             | 23              | )23             | )23             | 122             | 022             | ived          |                                      |  |
|                      |                 |                 | ACH PMT         | Reference     |                                      |  |
| TOTAL                | HELENA CHEMICAL | Description   |                                      |  |
| 75442.493            |                 |                 | 1450.233        | 4722.938        | 9318.756        | 14395.064       | 2992.468        | 22473.47        | 3046.271        | 1629.902        | 11789.2         | 3624.191        | SHORT TONS    | BARGE                                |  |
| 4870.696             |                 |                 | 0               | 0               | 0               | 739.625         | 1864.775        | 756.675         | 1509.621        | 0               | 0               | 0               | SHORT TONS    | RAIL                                 |  |
|                      | 09/2023         | 08/2023         | 07/2023         | 06/2023         | 05/2023         | 04/2023         | 03/2023         | 02/2023         | 01/2023         | 12/2022         | 11/2022         | 10/2022         | MONTH         | REPORTING                            |  |
| FY 2022-2023 - TOTAL |                 |                 | 1,450.233       | 4,722.938       | 9,318.756       | 15,134.689      | 4,857.243       | 23,230.145      | 4,555.892       | 1,629.902       | 11,789.200      | 3,624.191       | BULK TONS     | TOTAL FERTILIZER                     |  |
| \$49,037.62          |                 |                 | \$942.65        | \$3,069.91      | \$6,057.19      | \$9,356.79      | \$1,945.10      | \$14,607.76     | \$1,980.08      | \$1,059.44      | \$7,662.98      | \$2,355.72      | BARGE ONLY    |                                      |  |
| \$3,165.95           |                 |                 | \$0.00          | \$0.00          | \$0.00          | \$480.76        | \$1,212.10      | \$491.84        | \$981.25        | \$0.00          | \$0.00          | \$0.00          | RAIL ONLY     |                                      |  |
| \$52,203.57          |                 |                 | \$942.65        | \$3,069.91      | \$6,057.19      | \$9,837.55      | \$3,157.21      | \$15,099.59     | \$2,961.33      | \$1,059.44      | \$7,662.98      | \$2,355.72      | PER TON       | TOTAL TARIFF AMOUNT<br>PAID @ \$0.65 |  |