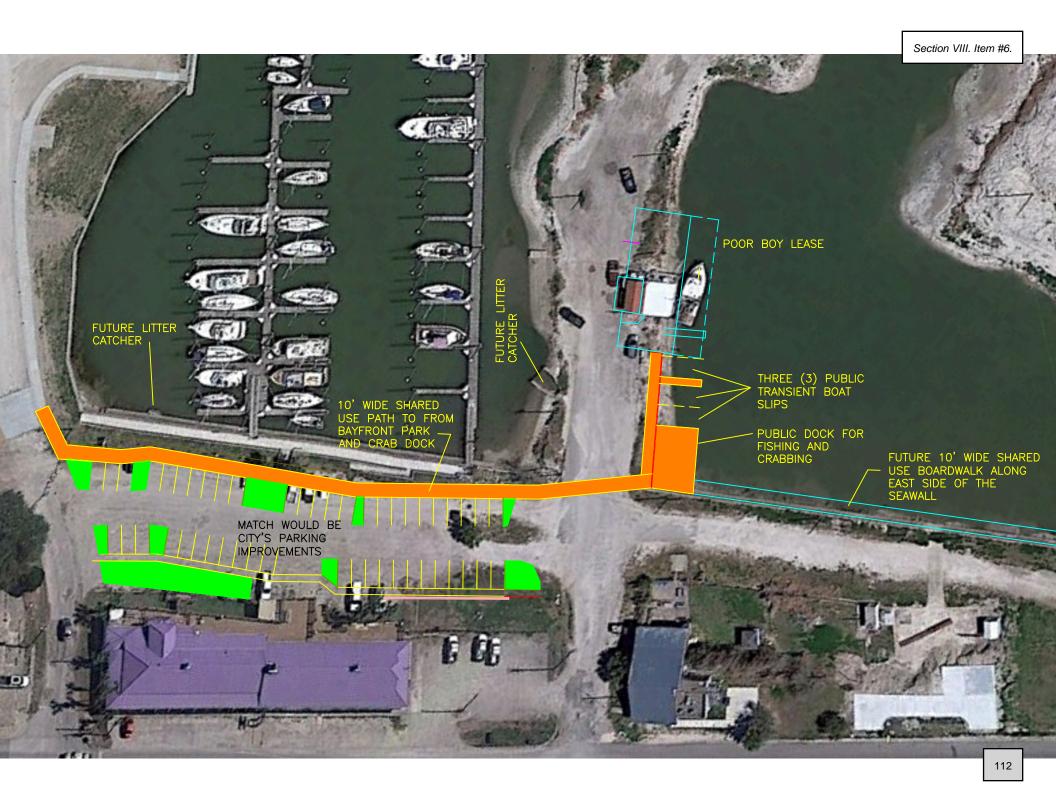

on.

- 1. Submit the original and one (1) copy of the completed application.
- 2. All parties having an ownership in the business or facility must be parties to this application.
- 3. Applications must be submitted jointly by both the lessee and the lessor for businesses operating in leased facilities.
- 4. Applications must contain a minimum of two (2) cost estimates from qualified contractors and/or suppliers.
- 5. Application may be submitted to and additional information obtained from:

CITY OF PORT LAVACA
Port Lavaca Pride Incentive *Grant* Program
202 North Virginia
Port Lavaca, TX 77979

361-552-9793

**SUBJECT:** Consider proposed submittal of proposal to Matagorda Bay Mitigation Trust in response to Request for Proposals #2023-2024-01. <u>Presenter is Jody Weaver</u>

\_\_\_\_\_



**SUBJECT:** Consider recommendation of the Port Commission for approval of Urban Engineering Task Order No. 33 for Smoke Testing of Hillside Terrace, Vela, Alamo Heights and Loop 1090 Lift Station basins, in the amount of \$63,800.00. Presenter is Wayne Shaffer

### CITY OF PORT LAVACA

CC MEETING: October 09, 2023 AGENDA ITEM # 7

**DATE:** 10-05-2023

TO: JODY WEAVER, INTERIM CITY MANAGER

cc: HONORABLE MAYOR AND CITY COUNCIL MEMBERS

WAYNE SHAFFER, PUBLIC WORKS DIRECTOR

SUBJECT: Task Order # 33 with Urban Engineering for smoke testing

#### BACKGROUND:

FROM:

In an effort to reduce the inflow and infiltration issues that the city faces the utility department has implemented a smoke testing program that identifies areas within the city that have defective or otherwise deteriorated s