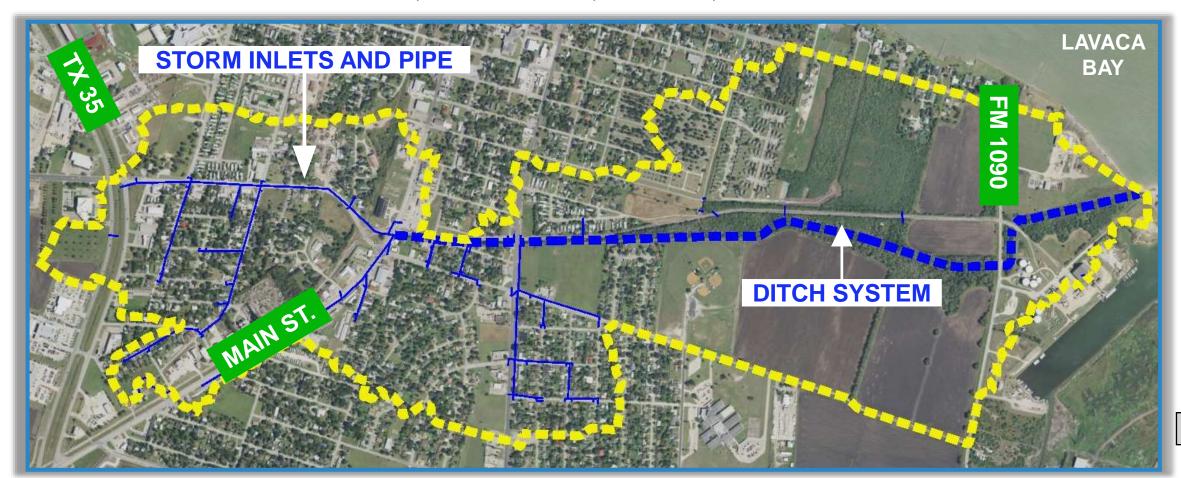

### 22. <u>Consider award of Construction Contract for the Harbor of Refuge Railroad Culvert</u> Replacement Project. Presenter is Jody Weaver

Interim City Manager Weaver reminded Council that in April, the Port Commission made a recommendation to Council to solicit bids to replace the culvert in Corporation Ditch under the railroad in the Harbor of Refuge. In June, City Council approved Urban Engineering Task Order #32 to prepare bid documents. Plans were prepared to install 2 ea. 96" polymer coated Galvanized corrugated pipe. This allows for increased runoff that will come with future development. We submitted the plans for UPRR review in accordance with out 1971 Track Agreement.

Bids were opened on Wednesday September 06, 2023. Although we were anticipating at least two bids, only one was received from Lester Contracting, Inc.

The Base Bid of \$749,850 is for the pipe specification that is specified by Union Pacific (8 Guage thickness and comes only from Illinois with a lead time of 10-12 weeks. Alternate Bid No. 1 is for an alternate pipe specification that meets railroad E80 loading but is less expensive and is more available with a lead time of 4-6 weeks. We were unable to get any feedback from the railroad regarding the alternate pipe specification prior to bidding, so we bid both alternatives. As of the writing of this memo, we have not heard back from UPRR engineering regarding acceptance of the Alternative specification.

Interim City Manager Weaver reminded Council that TCEQ has approved our plan to construct a Voluntary Restoration of the shoreline along the east side of the Harbor of Refuge site which had been previously disturbed by a tenant. The cost of this project is approximately \$400,000. Staff has proposed that we apply to GLO to use part of our \$9. IM allocation of CDBG- MIT dollars to fund this project.

Below is Resolution No. R-091123-1 to select Urban Engineering from this RFQ solicitation.

Note: Our intention for the remainder of the available funds is to apply for a revised Corporation Ditch drainage basin improvement project centered around a proposed detention pond on the upstream side of Main Street and the railroad. Mott McDonald has already been selected for this project which was applied for in the round one funding opportunity, but we were not funded.