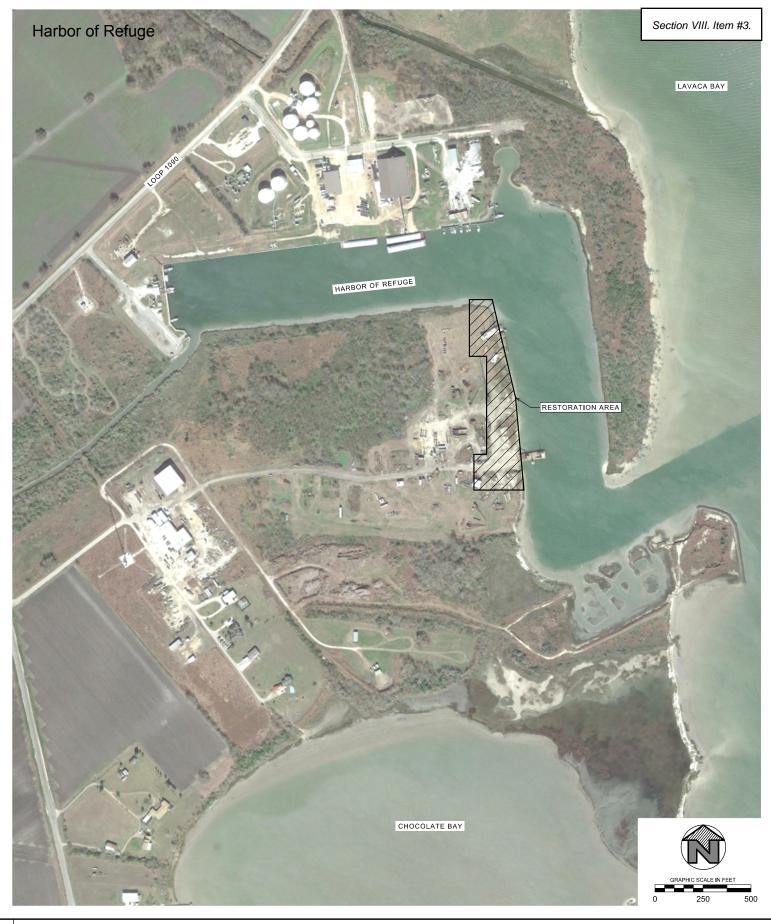

### 22. <u>Consider award of Construction Contract for the Harbor of Refuge Railroad Culvert</u> Replacement Project. Presenter is Jody Weaver

Interim City Manager Weaver reminded Council that in April, the Port Commission made a recommendation to Council to solicit bids to replace the culvert in Corporation Ditch under the railroad in the Harbor of Refuge. In June, City Council approved Urban Engineering Task Order #32 to prepare bid documents. Plans were prepared to install 2 ea. 96" polymer coated Galvanized corrugated pipe. This allows for increased runoff that will come with future development. We submitted the plans for UPRR review in accordance with out 1971 Track Agreement.

Bids were opened on Wednesday September 06, 2023. Although we were anticipating at least two bids, only one was received from Lester Contracting, Inc.

The Base Bid of \$749,850 is for the pipe specification that is specified by Union Pacific (8 Guage thickness and comes only from Illinois with a lead time of 10-12 weeks. Alternate Bid No. 1 is for an alternate pipe specification that meets railroad E80 loading but is less expensive and is more available with a lead time of 4-6 weeks. We were unable to get any feedback from the railroad regarding the alternate pipe specification prior to bidding, so we bid both alternatives. As of the writing of this memo, we have not heard back from UPRR engineering regarding acceptance of the Alternative specification.

Interim City Manager Weaver reminded Council that TCEQ has approved our plan to construct a Voluntary Restoration of the shoreline along the east side of the Harbor of Refuge site which had been previously disturbed by a tenant. The cost of this project is approximately \$400,000. Staff has proposed that we apply to GLO to use part of our \$9. IM allocation of CDBG- MIT dollars to fund this project.

Below is Resolution No. R-091123-1 to select Urban Engineering from this RFQ solicitation.

Note: Our intention for the remainder of the available funds is to apply for a revised Corporation Ditch drainage basin improvement project centered around a proposed detention pond on the upstream side of Main Street and the railroad. Mott McDonald has already been selected for this project which was applied for in the round one funding opportunity, but we were not funded.

# 1. <u>Consider award of Construction Contract for the Harbor of Refuge Railroad Culvert Replacement Project. Presenter is Jody Weaver</u>

Interim City Manager Weaver advised Council that she and Councilman Tippit had met with Helena to discuss this project. A consensus among all was reached to put this agenda item back on for the October 09, 2023 regular scheduled city council meeting.