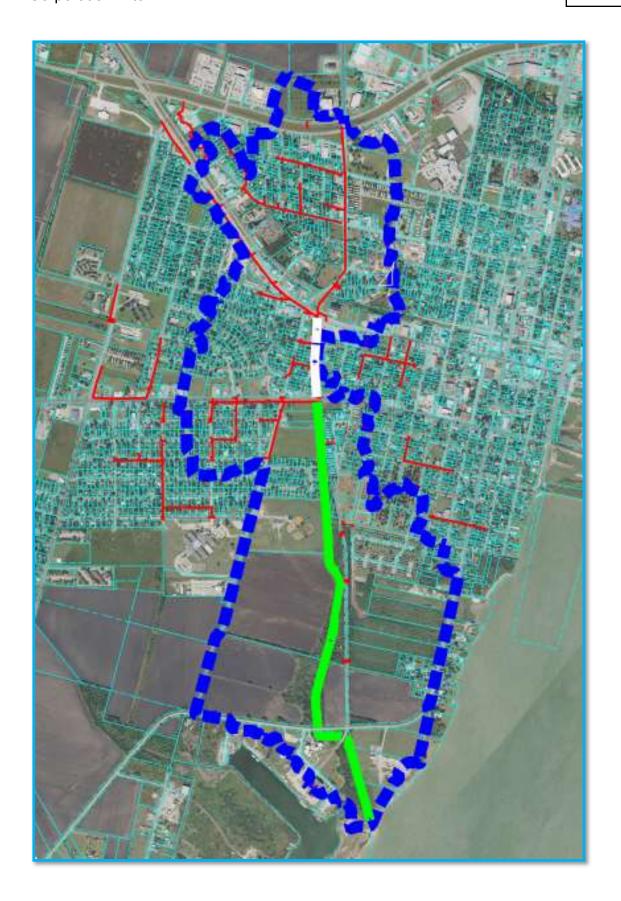

### 22. <u>Consider award of Construction Contract for the Harbor of Refuge Railroad Culvert</u> Replacement Project. Presenter is Jody Weaver

Interim City Manager Weaver reminded Council that in April, the Port Commission made a recommendation to Council to solicit bids to replace the culvert in Corporation Ditch under the railroad in the Harbor of Refuge. In June, City Council approved Urban Engineering Task Order #32 to prepare bid documents. Plans were prepared to install 2 ea. 96" polymer coated Galvanized corrugated pipe. This allows for increased runoff that will come with future development. We submitted the plans for UPRR review in accordance with out 1971 Track Agreement.

The adopted FY 2023-2024 Capital Improvement Plan (CIP) has \$300,000 budgeted for this culvert work, so we are requiring another \$449,850 or \$339,850 from General Fund Reserves depending upon which alternate we are able to construct.

Below is Resolution No. R-091123-1 to select Urban Engineering from this RFQ solicitation.

Note: Our intention for the remainder of the available funds is to apply for a revised Corporation Ditch drainage basin improvement project centered around a proposed detention pond on the upstream side of Main Street and the railroad. Mott McDonald has already been selected for this project which was applied for in the round one funding opportunity, but we were not funded.