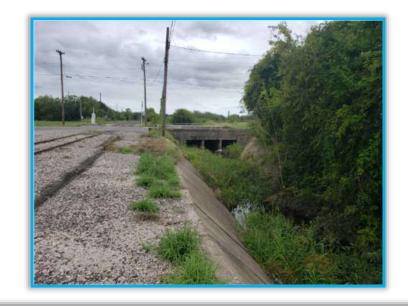

### 22. <u>Consider award of Construction Contract for the Harbor of Refuge Railroad Culvert</u> Replacement Project. Presenter is Jody Weaver

Interim City Manager Weaver reminded Council that in April, the Port Commission made a recommendation to Council to solicit bids to replace the culvert in Corporation Ditch under the railroad in the Harbor of Refuge. In June, City Council approved Urban Engineering Task Order #32 to prepare bid documents. Plans were prepared to install 2 ea. 96" polymer coated Galvanized corrugated pipe. This allows for increased runoff that will come with future development. We submitted the plans for UPRR review in accordance with out 1971 Track Agreement.

Bids were opened on Wednesday September 06, 2023. Although we were anticipating at least two bids, only one was received from Lester Contracting, Inc.

The Base Bid of \$749,850 is for the pipe specification that is specified by Union Pacific (8 Guage thickness and comes only from Illinois with a lead time of 10-12 weeks. Alternate Bid No. 1 is for an alternate pipe specification that meets railroad E80 loading but is less expensive and is more available with a lead time of 4-6 weeks. We were unable to get any feedback from the railroad regarding the alternate pipe specification prior to bidding, so we bid both alternatives. As of the writing of this memo, we have not heard back from UPRR engineering regarding acceptance of the Alternative specification.