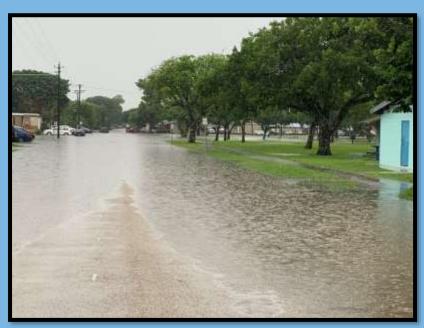

### 22. <u>Consider award of Construction Contract for the Harbor of Refuge Railroad Culvert</u> Replacement Project. Presenter is Jody Weaver

Interim City Manager Weaver reminded Council that in April, the Port Commission made a recommendation to Council to solicit bids to replace the culvert in Corporation Ditch under the railroad in the Harbor of Refuge. In June, City Council approved Urban Engineering Task Order #32 to prepare bid documents. Plans were prepared to install 2 ea. 96" polymer coated Galvanized corrugated pipe. This allows for increased runoff that will come with future development. We submitted the plans for UPRR review in accordance with out 1971 Track Agreement.

Bids were opened on Wednesday September 06, 2023. Although we were anticipating at least two bids, only one was received from Lester Contracting, Inc.

The Base Bid of \$749,850 is for the pipe specification that is specified by Union Pacific (8 Guage thickness and comes only from Illinois with a lead time of 10-12 weeks. Alternate Bid No. 1 is for an alternate pipe specification that meets railroad E80 loading but is less expensive and is more available with a lead time of 4-6 weeks. We were unable to get any feedback from the railroad regarding the alternate pipe specification prior to bidding, so we bid both alternatives. As of the writing of this memo, we have not heard back from UPRR engineering regarding acceptance of the Alternative specification.

The adopted FY 2023-2024 Capital Improvement Plan (CIP) has \$300,000 budgeted for this culvert work, so we are requiring another \$449,850 or \$339,850 from General Fund Reserves depending upon which alternate we are able to construct.