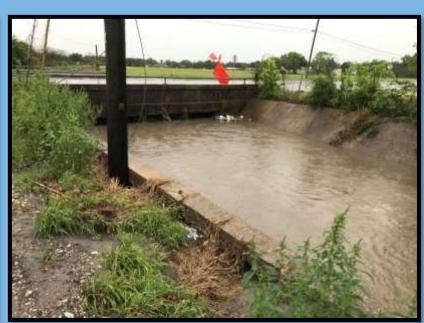

### 22. <u>Consider award of Construction Contract for the Harbor of Refuge Railroad Culvert</u> Replacement Project. Presenter is Jody Weaver

Interim City Manager Weaver reminded Council that in April, the Port Commission made a recommendation to Council to solicit bids to replace the culvert in Corporation Ditch under the railroad in the Harbor of Refuge. In June, City Council approved Urban Engineering Task Order #32 to prepare bid documents. Plans were prepared to install 2 ea. 96" polymer coated Galvanized corrugated pipe. This allows for increased runoff that will come with future development. We submitted the plans for UPRR review in accordance with out 1971 Track Agreement.

Bids were opened on Wednesday September 06, 2023. Although we were anticipating at least two bids, only one was received from Lester Contracting, Inc.

The Base Bid of \$749,850 is for the pipe specification that is specified by Union Pacific (8 Guage thickness and comes only from Illinois with a lead time of 10-12 weeks. Alternate Bid No. 1 is for an alternate pipe specification that meets railroad E80 loading but is less expensive and is more available with a lead time of 4-6 weeks. We were unable to get any feedback from the railroad regarding the alternate pipe specification prior to bidding, so we bid both alternatives. As of the writing of this memo, we have not heard back from UPRR engineering regarding acceptance of the Alternative specification.

Interim City Manager Weaver reminded Council that TCEQ has approved our plan to construct a Voluntary Restoration of the shoreline along the east side of the Harbor of Refuge site which had been previously disturbed by a tenant. The cost of this project is approximately \$400,000. Staff has proposed that we apply to GLO to use part of our \$9. IM allocation of CDBG- MIT dollars to fund this project.