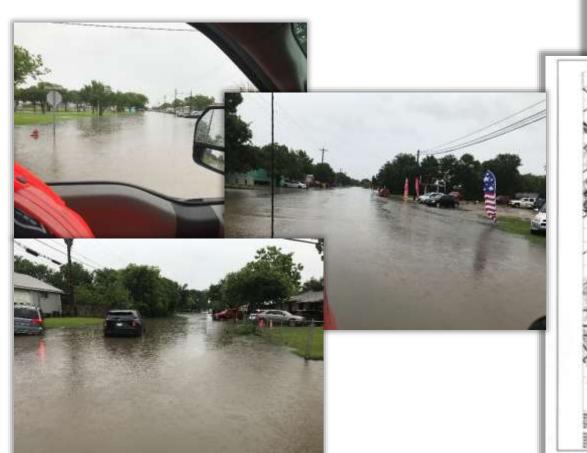

### 22. <u>Consider award of Construction Contract for the Harbor of Refuge Railroad Culvert</u> Replacement Project. Presenter is Jody Weaver

Interim City Manager Weaver reminded Council that in April, the Port Commission made a recommendation to Council to solicit bids to replace the culvert in Corporation Ditch under the railroad in the Harbor of Refuge. In June, City Council approved Urban Engineering Task Order #32 to prepare bid documents. Plans were prepared to install 2 ea. 96" polymer coated Galvanized corrugated pipe. This allows for increased runoff that will come with future development. We submitted the plans for UPRR review in accordance with out 1971 Track Agreement.

Bids were opened on Wednesday September 06, 2023. Although we were anticipating at least two bids, only one was received from Lester Contracting, Inc.

The Base Bid of \$749,850 is for the pipe specification that is specified by Union Pacific (8 Guage thickness and comes only from Illinois with a lead time of 10-12 weeks. Alternate Bid No. 1 is for an alternate pipe specification that meets railroad E80 loading but is less expensive and is more available with a lead time of 4-6 weeks. We were unable to get any feedback from the railroad regarding the alternate pipe specification prior to bidding, so we bid both alternatives. As of the writing of this memo, we have not heard back from UPRR engineering regarding acceptance of the Alternative specification.

The adopted FY 2023-2024 Capital Improvement Plan (CIP) has \$300,000 budgeted for this culvert work, so we are requiring another \$449,850 or \$339,850 from General Fund Reserves depending upon which alternate we are able to construct.