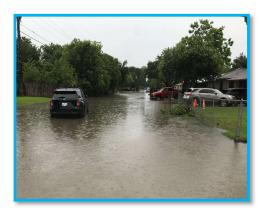

### 22. <u>Consider award of Construction Contract for the Harbor of Refuge Railroad Culvert</u> Replacement Project. Presenter is Jody Weaver

Interim City Manager Weaver reminded Council that in April, the Port Commission made a recommendation to Council to solicit bids to replace the culvert in Corporation Ditch under the railroad in the Harbor of Refuge. In June, City Council approved Urban Engineering Task Order #32 to prepare bid documents. Plans were prepared to install 2 ea. 96" polymer coated Galvanized corrugated pipe. This allows for increased runoff that will come with future development. We submitted the plans for UPRR review in accordance with out 1971 Track Agreement.

Bids were opened on Wednesday September 06, 2023. Although we were anticipating at least two bids, only one was received from Lester Contracting, Inc.

The Base Bid of \$749,850 is for the pipe specification that is specified by Union Pacific (8 Guage thickness and comes only from Illinois with a lead time of 10-12 weeks. Alternate Bid No. 1 is for an alternate pipe specification that meets railroad E80 loading but is less expensive and is more available with a lead time of 4-6 weeks. We were unable to get any feedback from the railroad regarding the alternate pipe specification prior to bidding, so we bid both alternatives. As of the writing of this memo, we have not heard back from UPRR engineering regarding acceptance of the Alternative specification.

The adopted FY 2023-2024 Capital Improvement Plan (CIP) has \$300,000 budgeted for this culvert work, so we are requiring another \$449,850 or \$339,850 from General Fund Reserves depending upon which alternate we are able to construct.