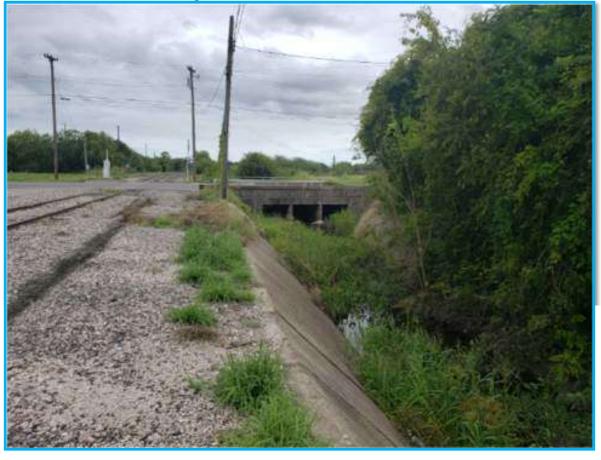

### 22. <u>Consider award of Construction Contract for the Harbor of Refuge Railroad Culvert</u> Replacement Project. Presenter is Jody Weaver

Interim City Manager Weaver reminded Council that in April, the Port Commission made a recommendation to Council to solicit bids to replace the culvert in Corporation Ditch under the railroad in the Harbor of Refuge. In June, City Council approved Urban Engineering Task Order #32 to prepare bid documents. Plans were prepared to install 2 ea. 96" polymer coated Galvanized corrugated pipe. This allows for increased runoff that will come with future development. We submitted the plans for UPRR review in accordance with out 1971 Track Agreement.

Bids were opened on Wednesday September 06, 2023. Although we were anticipating at least two bids, only one was received from Lester Contracting, Inc.

The Base Bid of \$749,850 is for the pipe specification that is specified by Union Pacific (8 Guage thickness and comes only from Illinois with a lead time of 10-12 weeks. Alternate Bid No. 1 is for an alternate pipe specification that meets railroad E80 loading but is less expensive and is more available with a lead time of 4-6 weeks. We were unable to get any feedback from the railroad regarding the alternate pipe specification prior to bidding, so we bid both alternatives. As of the writing of this memo, we have not heard back from UPRR engineering regarding acceptance of the Alternative specification.

Interim City Manager Weaver reminded Council that TCEQ has approved our plan to construct a Voluntary Restoration of the shoreline along the east side of the Harbor of Refuge site which had been previously disturbed by a tenant. The cost of this project is approximately \$400,000. Staff has proposed that we apply to GLO to use part of our \$9. IM allocation of CDBG- MIT dollars to fund this project.