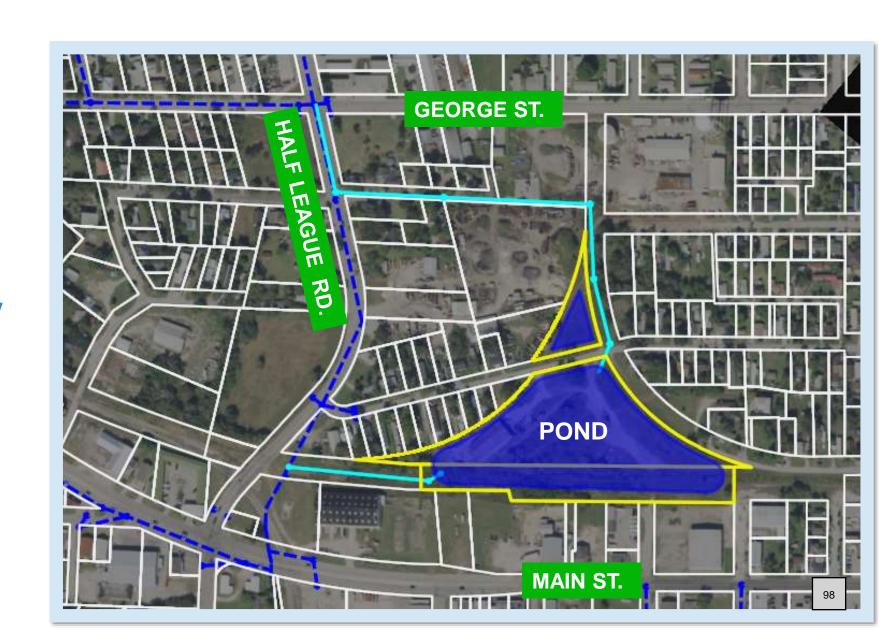

Interim City Manager Weaver reminded Council that TCEQ has approved our plan to construct a Voluntary Restoration of the shoreline along the east side of the Harbor of Refuge site which had been previously disturbed by a tenant. The cost of this project is approximately \$400,000. Staff has proposed that we apply to GLO to use part of our \$9. IM allocation of CDBG- MIT dollars to fund this project.

Below is Resolution No. R-091123-1 to select Urban Engineering from this RFQ solicitation.

Note: Our intention for the remainder of the available funds is to apply for a revised Corporation Ditch drainage basin improvement project centered around a proposed detention pond on the upstream side of Main Street and the railroad. Mott McDonald has already been selected for this project which was applied for in the round one funding opportunity, but we were not funded.