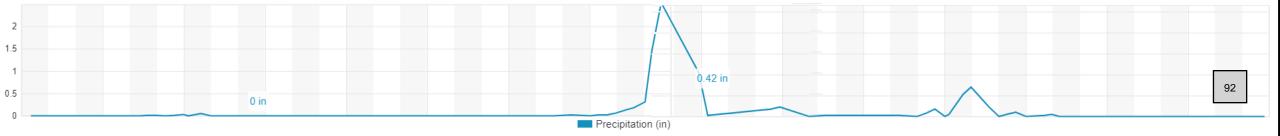

### 22. <u>Consider award of Construction Contract for the Harbor of Refuge Railroad Culvert</u> Replacement Project. Presenter is Jody Weaver

Interim City Manager Weaver reminded Council that in April, the Port Commission made a recommendation to Council to solicit bids to replace the culvert in Corporation Ditch under the railroad in the Harbor of Refuge. In June, City Council approved Urban Engineering Task Order #32 to prepare bid documents. Plans were prepared to install 2 ea. 96" polymer coated Galvanized corrugated pipe. This allows for increased runoff that will come with future development. We submitted the plans for UPRR review in accordance with out 1971 Track Agreement.

Bids were opened on Wednesday September 06, 2023. Although we were anticipating at least two bids, only one was received from Lester Contracting, Inc.

The Base Bid of \$749,850 is for the pipe specification that is specified by Union Pacific (8 Guage thickness and comes only from Illinois with a lead time of 10-12 weeks. Alternate Bid No. 1 is for an alternate pipe specification that meets railroad E80 loading but is less expensive and is more available with a lead time of 4-6 weeks. We were unable to get any feedback from the railroad regarding the alternate pipe specification prior to bidding, so we bid both alternatives. As of the writing of this memo, we have not heard back from UPRR engineering regarding acceptance of the Alternative specification.