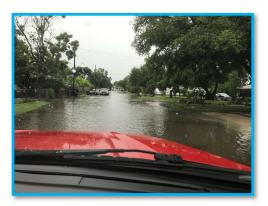

### 22. <u>Consider award of Construction Contract for the Harbor of Refuge Railroad Culvert</u> Replacement Project. Presenter is Jody Weaver

Interim City Manager Weaver reminded Council that in April, the Port Commission made a recommendation to Council to solicit bids to replace the culvert in Corporation Ditch under the railroad in the Harbor of Refuge. In June, City Council approved Urban Engineering Task Order #32 to prepare bid documents. Plans were prepared to install 2 ea. 96" polymer coated Galvanized corrugated pipe. This allows for increased runoff that will come with future development. We submitted the plans for UPRR review in accordance with out 1971 Track Agreement.

Bids were opened on Wednesday September 06, 2023. Although we were anticipating at least two bids, only one was received from Lester Contracting, Inc.

The Base Bid of \$749,850 is for the pipe specification that is specified by Union Pacific (8 Guage thickness and comes only from Illinois with a lead time of 10-12 weeks. Alternate Bid No. 1 is for an alternate pipe specification that meets railroad E80 loading but is less expensive and is more available with a lead time of 4-6 weeks. We were unable to get any feedback from the railroad regarding the alternate pipe specification prior to bidding, so we bid both alternatives. As of the writing of this memo, we have not heard back from UPRR engineering regarding acceptance of the Alternative specification.

The adopted FY 2023-2024 Capital Improvement Plan (CIP) has \$300,000 budgeted for this culvert work, so we are requiring another \$449,850 or \$339,850 from General Fund Reserves depending upon which alternate we are able to construct.