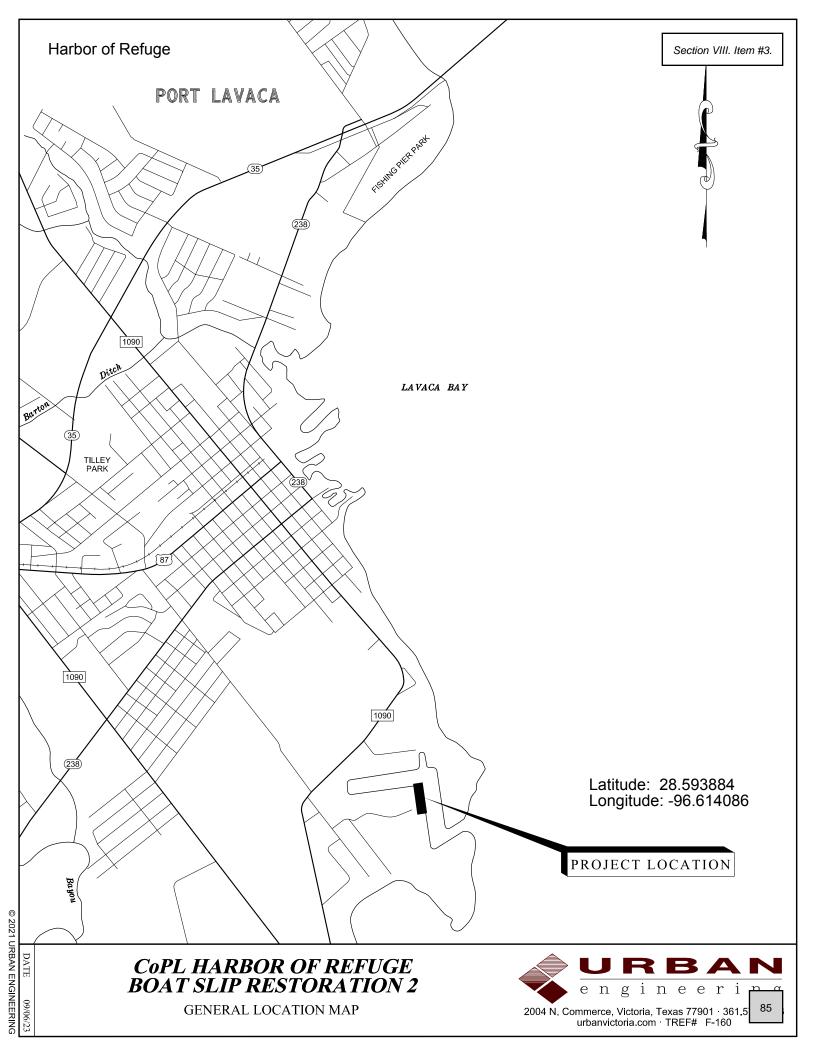

### 22. <u>Consider award of Construction Contract for the Harbor of Refuge Railroad Culvert</u> Replacement Project. Presenter is Jody Weaver

Interim City Manager Weaver reminded Council that in April, the Port Commission made a recommendation to Council to solicit bids to replace the culvert in Corporation Ditch under the railroad in the Harbor of Refuge. In June, City Council approved Urban Engineering Task Order #32 to prepare bid documents. Plans were prepared to install 2 ea. 96" polymer coated Galvanized corrugated pipe. This allows for increased runoff that will come with future development. We submitted the plans for UPRR review in accordance with out 1971 Track Agreement.

Interim City Manager Weaver reminded Council that TCEQ has approved our plan to construct a Voluntary Restoration of the shoreline along the east side of the Harbor of Refuge site which had been previously disturbed by a tenant. The cost of this project is approximately \$400,000. Staff has proposed that we apply to GLO to use part of our \$9. IM allocation of CDBG- MIT dollars to fund this project.