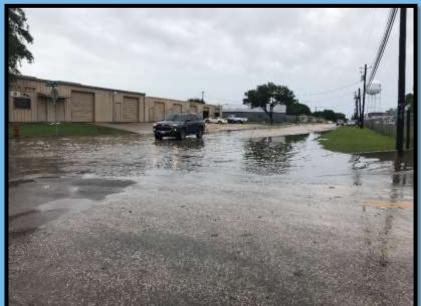

### 22. <u>Consider award of Construction Contract for the Harbor of Refuge Railroad Culvert</u> Replacement Project. Presenter is Jody Weaver

Interim City Manager Weaver reminded Council that in April, the Port Commission made a recommendation to Council to solicit bids to replace the culvert in Corporation Ditch under the railroad in the Harbor of Refuge. In June, City Council approved Urban Engineering Task Order #32 to prepare bid documents. Plans were prepared to install 2 ea. 96" polymer coated Galvanized corrugated pipe. This allows for increased runoff that will come with future development. We submitted the plans for UPRR review in accordance with out 1971 Track Agreement.

Bids were opened on Wednesday September 06, 2023. Although we were anticipating at least two bids, only one was received from Lester Contracting, Inc.

The Base Bid of \$749,850 is for the pipe specification that is specified by Union Pacific (8 Guage thickness and comes only from Illinois with a lead time of 10-12 weeks. Alternate Bid No. 1 is for an alternate pipe specification that meets railroad E80 loading but is less expensive and is more available with a lead time of 4-6 weeks. We were unable to get any feedback from the railroad regarding the alternate pipe specification prior to bidding, so we bid both alternatives. As of the writing of this memo, we have not heard back from UPRR engineering regarding acceptance of the Alternative specification.

The adopted FY 2023-2024 Capital Improvement Plan (CIP) has \$300,000 budgeted for this culvert work, so we are requiring another \$449,850 or \$339,850 from General Fund Reserves depending upon which alternate we are able to construct.