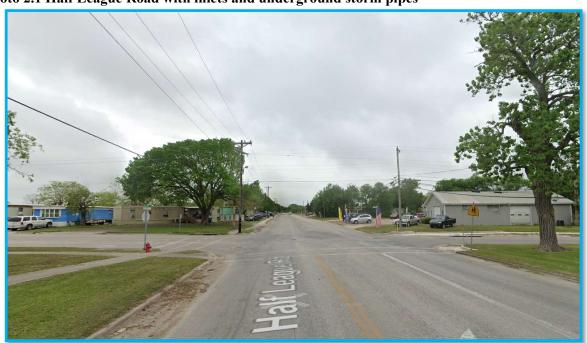

### 22. <u>Consider award of Construction Contract for the Harbor of Refuge Railroad Culvert</u> Replacement Project. Presenter is Jody Weaver

Interim City Manager Weaver reminded Council that in April, the Port Commission made a recommendation to Council to solicit bids to replace the culvert in Corporation Ditch under the railroad in the Harbor of Refuge. In June, City Council approved Urban Engineering Task Order #32 to prepare bid documents. Plans were prepared to install 2 ea. 96" polymer coated Galvanized corrugated pipe. This allows for increased runoff that will come with future development. We submitted the plans for UPRR review in accordance with out 1971 Track Agreement.

Interim City Manager Weaver reminded Council that TCEQ has approved our plan to construct a Voluntary Restoration of the shoreline along the east side of the Harbor of Refuge site which had been previously disturbed by a tenant. The cost of this project is approximately \$400,000. Staff has proposed that we apply to GLO to use part of our \$9. IM allocation of CDBG- MIT dollars to fund this project.

Below is Resolution No. R-091123-1 to select Urban Engineering from this RFQ solicitation.

Note: Our intention for the remainder of the available funds is to apply for a revised Corporation Ditch drainage basin improvement project centered around a proposed detention pond on the upstream side of Main Street and the railroad. Mott McDonald has already been selected for this project which was applied for in the round one funding opportunity, but we were not funded.