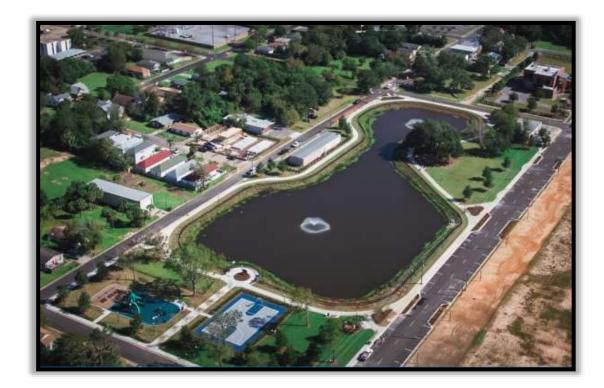

### 22. <u>Consider award of Construction Contract for the Harbor of Refuge Railroad Culvert</u> Replacement Project. Presenter is Jody Weaver

Interim City Manager Weaver reminded Council that in April, the Port Commission made a recommendation to Council to solicit bids to replace the culvert in Corporation Ditch under the railroad in the Harbor of Refuge. In June, City Council approved Urban Engineering Task Order #32 to prepare bid documents. Plans were prepared to install 2 ea. 96" polymer coated Galvanized corrugated pipe. This allows for increased runoff that will come with future development. We submitted the plans for UPRR review in accordance with out 1971 Track Agreement.

Bids were opened on Wednesday September 06, 2023. Although we were anticipating at least two bids, only one was received from Lester Contracting, Inc.

The Base Bid of \$749,850 is for the pipe specification that is specified by Union Pacific (8 Guage thickness and comes only from Illinois with a lead time of 10-12 weeks. Alternate Bid No. 1 is for an alternate pipe specification that meets railroad E80 loading but is less expensive and is more available with a lead time of 4-6 weeks. We were unable to get any feedback from the railroad regarding the alternate pipe specification prior to bidding, so we bid both alternatives. As of the writing of this memo, we have not heard back from UPRR engineering regarding acceptance of the Alternative specification.

Interim City Manager Weaver reminded Council that TCEQ has approved our plan to construct a Voluntary Restoration of the shoreline along the east side of the Harbor of Refuge site which had been previously disturbed by a tenant. The cost of this project is approximately \$400,000. Staff has proposed that we apply to GLO to use part of our \$9. IM allocation of CDBG- MIT dollars to fund this project.

Below is Resolution No. R-091123-1 to select Urban Engineering from this RFQ solicitation.

Note: Our intention for the remainder of the available funds is to apply for a revised Corporation Ditch drainage basin improvement project centered around a proposed detention pond on the upstream side of Main Street and the railroad. Mott McDonald has already been selected for this project which was applied for in the round one funding opportunity, but we were not funded.