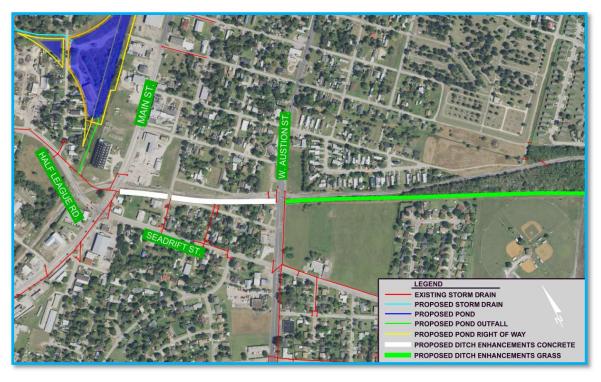

### 22. <u>Consider award of Construction Contract for the Harbor of Refuge Railroad Culvert</u> Replacement Project. Presenter is Jody Weaver

Interim City Manager Weaver reminded Council that in April, the Port Commission made a recommendation to Council to solicit bids to replace the culvert in Corporation Ditch under the railroad in the Harbor of Refuge. In June, City Council approved Urban Engineering Task Order #32 to prepare bid documents. Plans were prepared to install 2 ea. 96" polymer coated Galvanized corrugated pipe. This allows for increased runoff that will come with future development. We submitted the plans for UPRR review in accordance with out 1971 Track Agreement.

Bids were opened on Wednesday September 06, 2023. Although we were anticipating at least two bids, only one was received from Lester Contracting, Inc.

The Base Bid of \$749,850 is for the pipe specification that is specified by Union Pacific (8 Guage thickness and comes only from Illinois with a lead time of 10-12 weeks. Alternate Bid No. 1 is for an alternate pipe specification that meets railroad E80 loading but is less expensive and is more available with a lead time of 4-6 weeks. We were unable to get any feedback from the railroad regarding the alternate pipe specification prior to bidding, so we bid both alternatives. As of the writing of this memo, we have not heard back from UPRR engineering regarding acceptance of the Alternative specification.

Below is Resolution No. R-091123-1 to select Urban Engineering from this RFQ solicitation.

Note: Our intention for the remainder of the available funds is to apply for a revised Corporation Ditch drainage basin improvement project centered around a proposed detention pond on the upstream side of Main Street and the railroad. Mott McDonald has already been selected for this project which was applied for in the round one funding opportunity, but we were not funded.