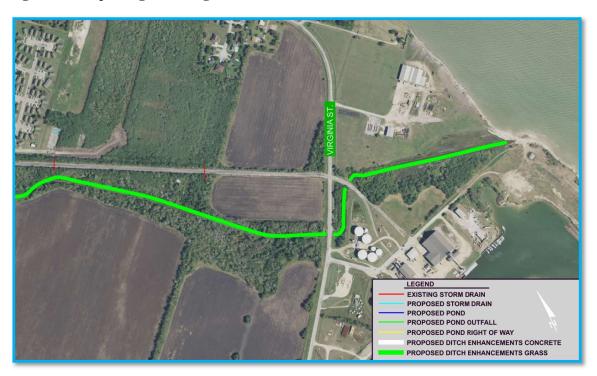

Interim City Manager Weaver reminded Council that TCEQ has approved our plan to construct a Voluntary Restoration of the shoreline along the east side of the Harbor of Refuge site which had been previously disturbed by a tenant. The cost of this project is approximately \$400,000. Staff has proposed that we apply to GLO to use part of our \$9. IM allocation of CDBG- MIT dollars to fund this project.

Below is Resolution No. R-091123-1 to select Urban Engineering from this RFQ solicitation.

Note: Our intention for the remainder of the available funds is to apply for a revised Corporation Ditch drainage basin improvement project centered around a proposed detention pond on the upstream side of Main Street and the railroad. Mott McDonald has already been selected for this project which was applied for in the round one funding opportunity, but we were not funded.