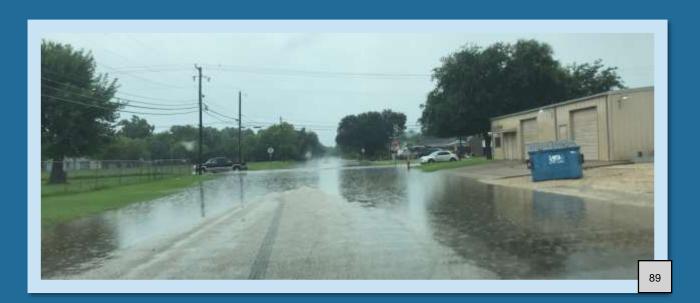

### 22. <u>Consider award of Construction Contract for the Harbor of Refuge Railroad Culvert</u> Replacement Project. Presenter is Jody Weaver

Interim City Manager Weaver reminded Council that in April, the Port Commission made a recommendation to Council to solicit bids to replace the culvert in Corporation Ditch under the railroad in the Harbor of Refuge. In June, City Council approved Urban Engineering Task Order #32 to prepare bid documents. Plans were prepared to install 2 ea. 96" polymer coated Galvanized corrugated pipe. This allows for increased runoff that will come with future development. We submitted the plans for UPRR review in accordance with out 1971 Track Agreement.

Bids were opened on Wednesday September 06, 2023. Although we were anticipating at least two bids, only one was received from Lester Contracting, Inc.

The Base Bid of \$749,850 is for the pipe specification that is specified by Union Pacific (8 Guage thickness and comes only from Illinois with a lead time of 10-12 weeks. Alternate Bid No. 1 is for an alternate pipe specification that meets railroad E80 loading but is less expensive and is more available with a lead time of 4-6 weeks. We were unable to get any feedback from the railroad regarding the alternate pipe specification prior to bidding, so we bid both alternatives. As of the writing of this memo, we have not heard back from UPRR engineering regarding acceptance of the Alternative specification.

The adopted FY 2023-2024 Capital Improvement Plan (CIP) has \$300,000 budgeted for this culvert work, so we are requiring another \$449,850 or \$339,850 from General Fund Reserves depending upon which alternate we are able to construct.