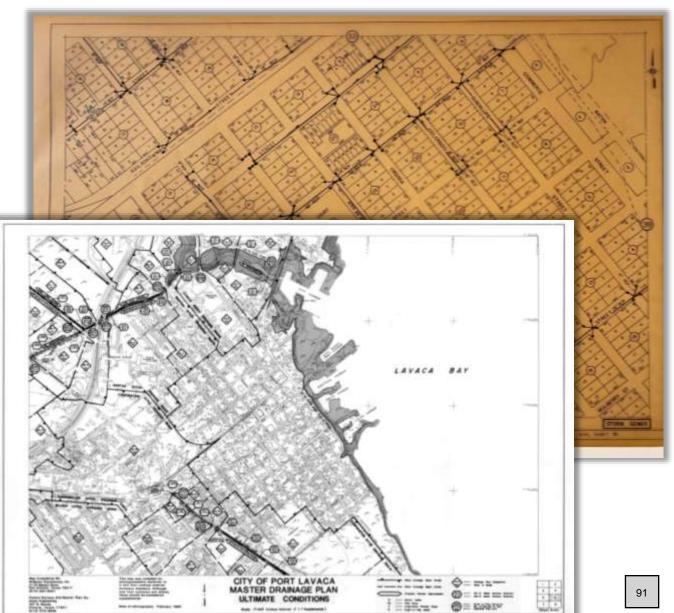

### 22. <u>Consider award of Construction Contract for the Harbor of Refuge Railroad Culvert</u> Replacement Project. Presenter is Jody Weaver

Interim City Manager Weaver reminded Council that in April, the Port Commission made a recommendation to Council to solicit bids to replace the culvert in Corporation Ditch under the railroad in the Harbor of Refuge. In June, City Council approved Urban Engineering Task Order #32 to prepare bid documents. Plans were prepared to install 2 ea. 96" polymer coated Galvanized corrugated pipe. This allows for increased runoff that will come with future development. We submitted the plans for UPRR review in accordance with out 1971 Track Agreement.

Bids were opened on Wednesday September 06, 2023. Although we were anticipating at least two bids, only one was received from Lester Contracting, Inc.

The Base Bid of \$749,850 is for the pipe specification that is specified by Union Pacific (8 Guage thickness and comes only from Illinois with a lead time of 10-12 weeks. Alternate Bid No. 1 is for an alternate pipe specification that meets railroad E80 loading but is less expensive and is more available with a lead time of 4-6 weeks. We were unable to get any feedback from the railroad regarding the alternate pipe specification prior to bidding, so we bid both alternatives. As of the writing of this memo, we have not heard back from UPRR engineering regarding acceptance of the Alternative specification.

The adopted FY 2023-2024 Capital Improvement Plan (CIP) has \$300,000 budgeted for this culvert work, so we are requiring another \$449,850 or \$339,850 from General Fund Reserves depending upon which alternate we are able to construct.