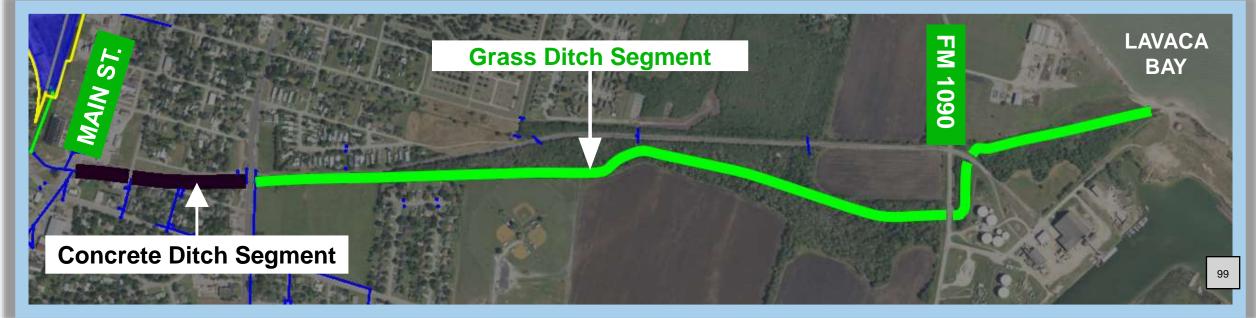

### 22. <u>Consider award of Construction Contract for the Harbor of Refuge Railroad Culvert</u> Replacement Project. Presenter is Jody Weaver

Interim City Manager Weaver reminded Council that in April, the Port Commission made a recommendation to Council to solicit bids to replace the culvert in Corporation Ditch under the railroad in the Harbor of Refuge. In June, City Council approved Urban Engineering Task Order #32 to prepare bid documents. Plans were prepared to install 2 ea. 96" polymer coated Galvanized corrugated pipe. This allows for increased runoff that will come with future development. We submitted the plans for UPRR review in accordance with out 1971 Track Agreement.

Bids were opened on Wednesday September 06, 2023. Although we were anticipating at least two bids, only one was received from Lester Contracting, Inc.

The Base Bid of \$749,850 is for the pipe specification that is specified by Union Pacific (8 Guage thickness and comes only from Illinois with a lead time of 10-12 weeks. Alternate Bid No. 1 is for an alternate pipe specification that meets railroad E80 loading but is less expensive and is more available with a lead time of 4-6 weeks. We were unable to get any feedback from the railroad regarding the alternate pipe specification prior to bidding, so we bid both alternatives. As of the writing of this memo, we have not heard back from UPRR engineering regarding acceptance of the Alternative specification.

The adopted FY 2023-2024 Capital Improvement Plan (CIP) has \$300,000 budgeted for this culvert work, so we are requiring another \$449,850 or \$339,850 from General Fund Reserves depending upon which alternate we are able to construct.