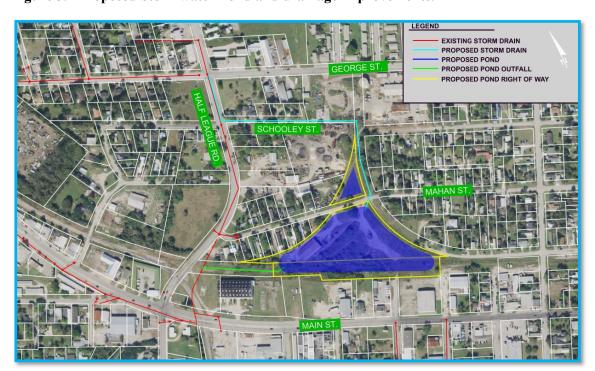

Below is Resolution No. R-091123-1 to select Urban Engineering from this RFQ solicitation.

Note: Our intention for the remainder of the available funds is to apply for a revised Corporation Ditch drainage basin improvement project centered around a proposed detention pond on the upstream side of Main Street and the railroad. Mott McDonald has already been selected for this project which was applied for in the round one funding opportunity, but we were not funded.