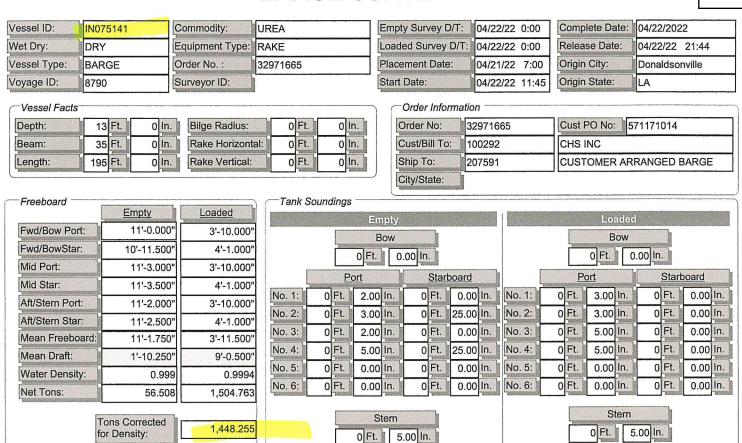

| in | Mid Stbd = | 3 | ft | 10.500 | in |
| Aft Port = | 11 | ft | 5.000 | in | Aft Port = | 4 | ft | 2.000  | in |
| Aft Stbd = | 11 | ft | 5.750 | in | Aft Stbd = | 3 | ft | 11.250 | in |

**Full Load:** 

Mean Draft = 9 ft 0.542 in Volume (Cu. Ft.) = 63,292.634

**Light Barge:** 

Mean Draft = 1 ft 6.542 in Volume (Cu. Ft.) = 10,792.634

**Cargo Deadweight:** 

Pounds = 3,274,298

Short Tons = 1,637.149

Metric Tons = 1,485.198

Long Tons = 1,461.740

Marine Technical Surveyors, Inc.

Tommy L. Prejean, Operations

MARINE TECHNICAL SURVEYORS, INC. P.O. BOX 509 \* DONALDSONVILLE, LA 70346 \* (225) 473-1700 \* FAX (225) 473-8020

# **BARGE SURVEY**

Published: 04/18/22 14:29:

Page 31



# BARGE SURVEY

Published: 05/05/22 14:25:00



#### **BARGE SURVEY**

Published: 04/25/22

Item #3.



Barge Survey Published: 04/25/22 14:23:55

# **DUALIZER / GULF MARK**

|      | 7 |  |
|------|---|--|
| 1111 |   |  |
|      |   |  |
|      |   |  |

| 23.540 \$2,012.35 67.370 \$2,516.74 79.070 PENDING PMT 62.600 \$6,646.26 PENDING PMT FOR MAY 2022 | 20,123.540<br>25,167.370<br>25,379.070<br>66,462.600<br>PENDING | 01/2022<br>02/2022<br>03/2022<br>03/2022<br>04/2022<br>05/2022<br>06/2022<br>07/2022<br>08/2022<br>09/2022 |   | 01L<br>01L<br>01L<br>01L<br>01L<br>01L<br>01L | EQUALIZER, INC.  EQUALIZER, INC. | 1128013<br>1129740<br>1136699 | 3/7/2022<br>3/21/2022<br>5/16/2022 |
|---------------------------------------------------------------------------------------------------|-----------------------------------------------------------------|----------------------------------------------