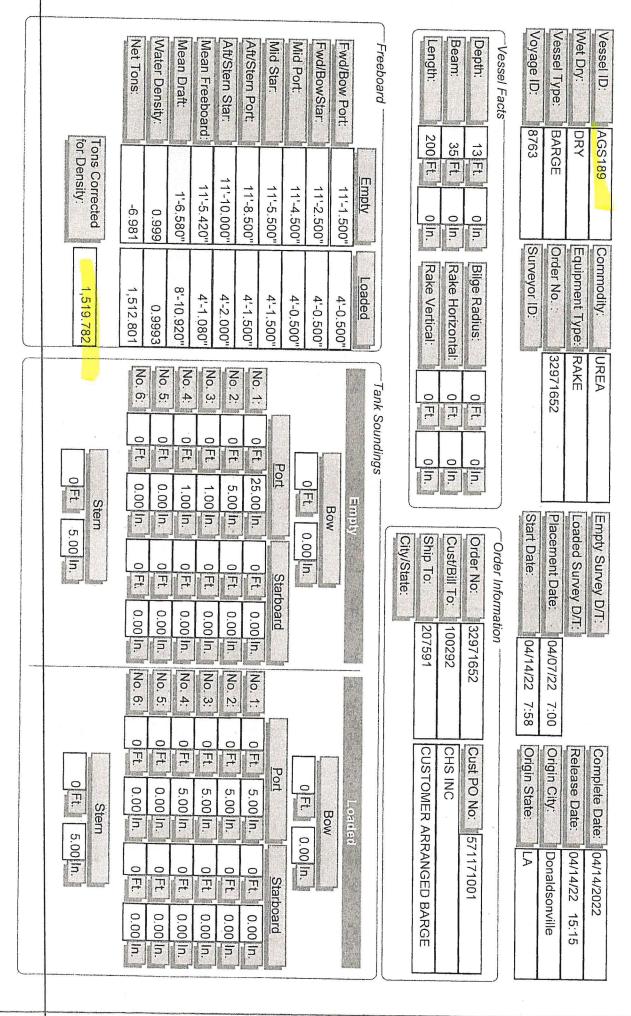

Mid Port = | 11 | ft | 5.000 | in | Mid Port = | 3 | ft | 11.500 | in |
| Mid Stbd = | 11 | ft | 5.750 | in | Mid Stbd = | 3 | ft | 10.500 | in |
| Aft Port = | 11 | ft | 5.000 | in | Aft Port = | 4 | ft | 2.000  | in |
| Aft Stbd = | 11 | ft | 5.750 | in | Aft Stbd = | 3 | ft | 11.250 | in |

**Full Load:** 

Mean Draft = 9 ft 0.542 in Volume (Cu. Ft.) = 63,292.634

**Light Barge:** 

Mean Draft = 1 ft 6.542 in Volume (Cu. Ft.) = 10,792.634

**Cargo Deadweight:** 

Pounds = 3,274,298

Short Tons = 1,637.149

Metric Tons = 1,485.198

Long Tons = 1,461.740

Marine Technical Surveyors, Inc.

Tommy L. Prejean, Operations

MARINE TECHNICAL SURVEYORS, INC. P.O. BOX 509 \* DONALDSONVILLE, LA 70346 \* (225) 473-1700 \* FAX (225) 473-8020

# **BARGE SURVEY**

Published: 04/18/22 14:29:

Page 31



# BARGE SURVEY

Published: 05/05/22 14:25:00



#### **BARGE SURVEY**

Published: 04/25/22

Item #3.



Barge Survey Published: 04/25/22 14:23:55

# **DUALIZER / GULF MARK**

|      | 7 |  |
|------|---|--|
| 1111 |   |  |
|      |   |  |
|      |   |  |

| 23.540 \$2,012.35 67.370 \$2,516.74 79.070 PENDING PMT 62.600 \$6,646.26 PENDING PMT FOR MAY 2022 | 20,123.540<br>25,167.370<br>25,379.070<br>66,462.600<br>PENDING | 01/2022<br>02/2022<br>03/2022<br>03/2022<br>04/2022<br>05/2022<br>06/2022<br>07/2022<br>08/2022<br>09/2022 |   | 01L<br>01L<br>01L<br>01L<br>01L<br>01L<br>01L | EQUALIZER, INC.  EQUALIZER, INC. | 1128013<br>1129740<br>1136699 | 3/7/2022<br>3/21/2022<br>5/16/2022 |
|---------------------------------------------------------------------------------------------------|--------