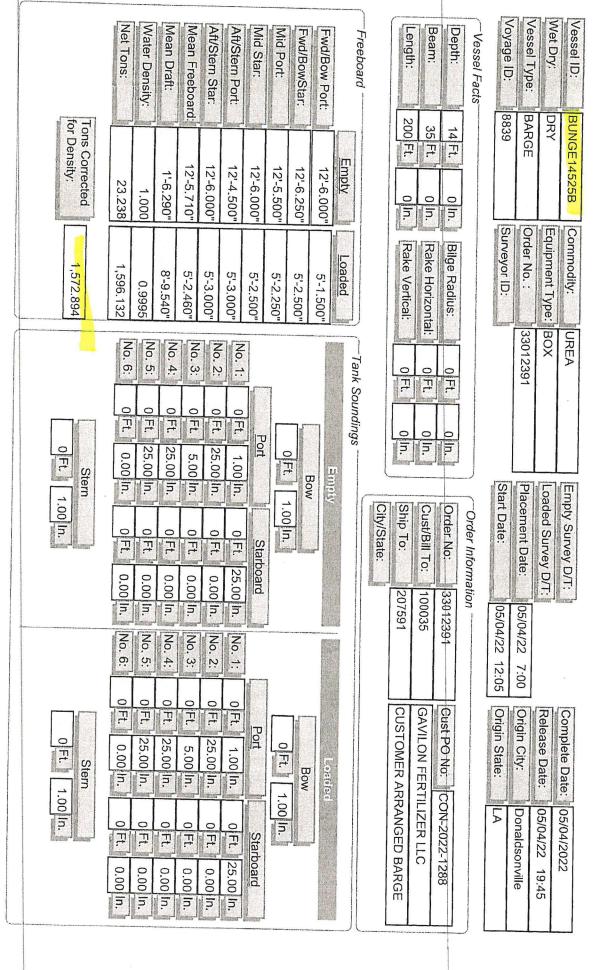

| 3 | ft | 11.500 | in |
| Mid Stbd = | 11 | ft | 5.750 | in | Mid Stbd = | 3 | ft | 10.500 | in |
| Aft Port = | 11 | ft | 5.000 | in | Aft Port = | 4 | ft | 2.000  | in |
| Aft Stbd = | 11 | ft | 5.750 | in | Aft Stbd = | 3 | ft | 11.250 | in |

**Full Load:** 

Mean Draft = 9 ft 0.542 in Volume (Cu. Ft.) = 63,292.634

**Light Barge:** 

Mean Draft = 1 ft 6.542 in Volume (Cu. Ft.) = 10,792.634

**Cargo Deadweight:** 

Pounds = 3,274,298

Short Tons = 1,637.149

Metric Tons = 1,485.198

Long Tons = 1,461.740

Marine Technical Surveyors, Inc.

Tommy L. Prejean, Operations

MARINE TECHNICAL SURVEYORS, INC. P.O. BOX 509 \* DONALDSONVILLE, LA 70346 \* (225) 473-1700 \* FAX (225) 473-8020

# **BARGE SURVEY**

Published: 04/18/22 14:29:

Page 31



# BARGE SURVEY

Published: 05/05/22 14:25:00



#### **BARGE SURVEY**

Published: 04/25/22

Item #3.



Barge Survey Published: 04/25/22 14:23:55

# **DUALIZER / GULF MARK**

|      | 7 |  |
|------|---|--|
| 1111 |   |  |
|      |   |  |
|      |   |  |

| 23.540 \$2,012.35 67.370 \$2,516.74 79.070 PENDING PMT 62.600 \$6,646.26 PENDING PMT FOR MAY 2022 | 20,123.540<br>25,167.370<br>25,379.070<br>66,462.600<br>PENDING | 01/2022<br>02/2022<br>03/2022<br>03/2022<br>04/2022<br>05/2022<br>06/2022<br>07/2022<br>08/2022<br>09/2022 |   | 01L<br>01L<br>01L<br>01L<br>01L<br>01L<br>01L | EQUALIZER, INC.  EQUALIZER, INC. | 1128013<br>1129740<br>1136699 | 3/7/2022<br>3/21/2022<br>5/16/2022 |
|---------------------------------------------------------------------------------------------------|--------------------------------------------------------