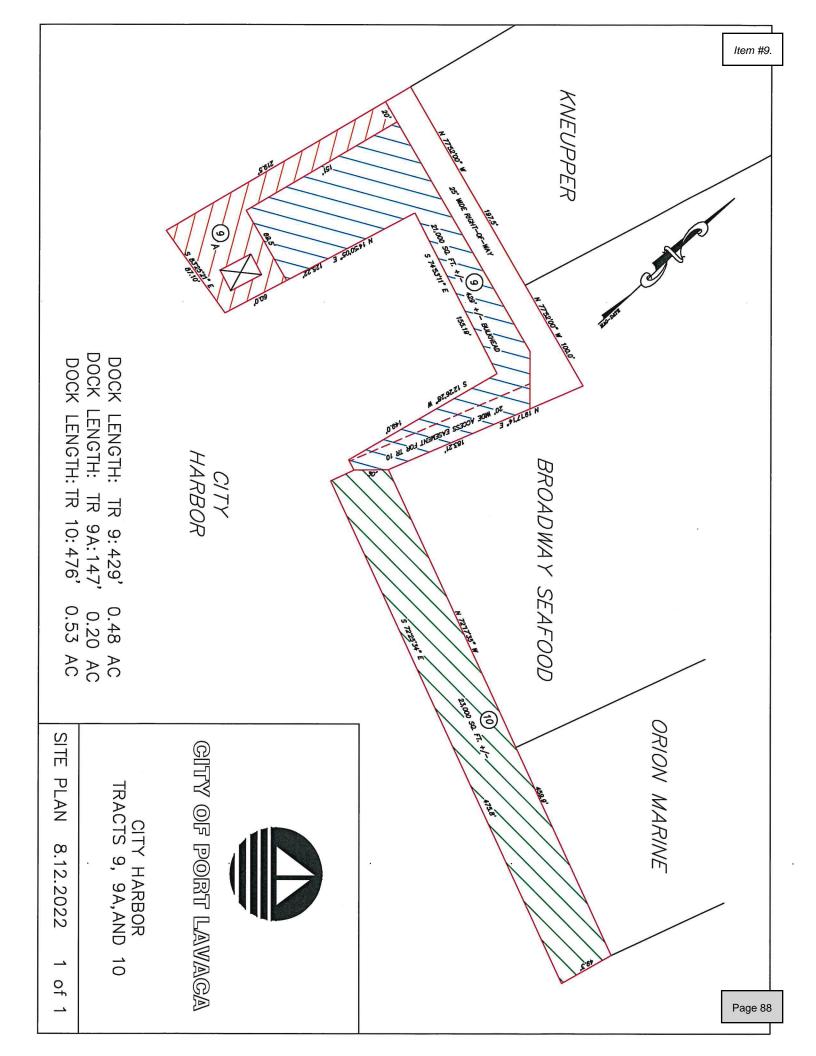

#### 9. DISCUSS LEASE OF TRACT 9, 9A AND 10 AT CITY HARBOR

Reference the attached Site Plan of Tracts 9, 9A, and 10.

First, does the Port Commission agree to the proposed boundaries of tract 9A and that it is to be offered as a lease separately from Tract 9 as a potential fueling station?

Second, we need to establish minimum bid amounts for the tracts we are advertising. For comparison, Millers Seafood's current lease was effective 8/1/2021 and he is paying \$3.13/linear foot of dock.

Using this \$3.13/LF, Tract 9 would be \$1,345.00.

The current month to month lease of tract 10 is \$2.11/linear foot.

I don't have any reference right now to base a proposed minimum rental rate for a fueling station at Tract 9A on.