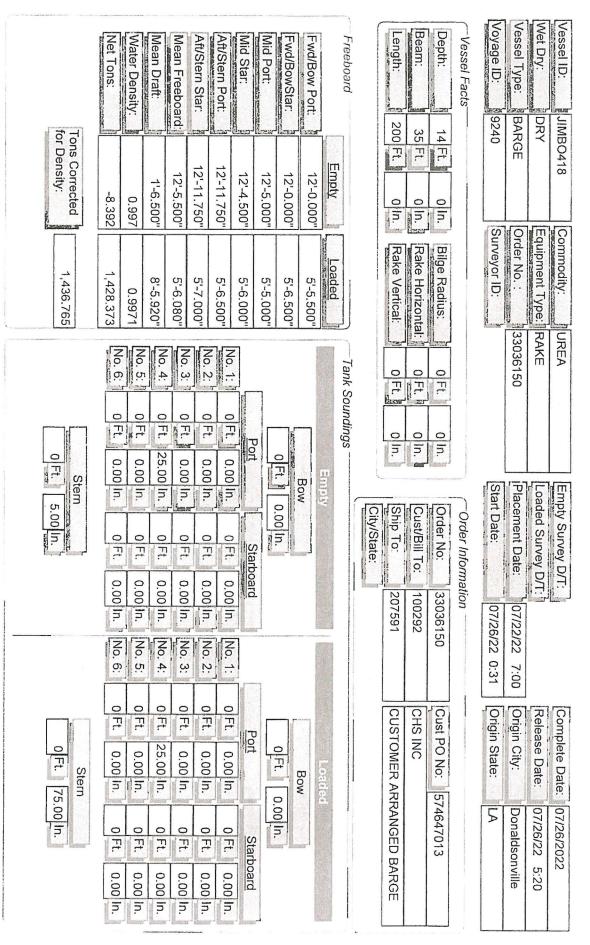

# **EQUALIZER / GULF MARK**

| Tentremannententremannententremannententremannententremannententremannententremannententremannententremannen |                   |           |   |           |             |           |          |
|--------------------------------------------------------------------------------------------------------------|-------------------|-----------|---|-----------|-------------|-----------|----------|
| PER BARREL                                                                                                   | CRUDE OIL         | MONTH     | _ | CRUDE OIL | Description | Reference | Received |
| PAID @ \$0.10                                                                                                | <b>BARRELS OF</b> | REPORTING |   |           |             |           |          |
| TARIFF AMOUNT                                                                                                |                   |           |   |           |             |           |          |

|                          |            | 09/2022 | / | OIL       | EQUALIZER, INC. |           | *************************************** |
|--------------------------|------------|---------|---|-----------|-----------------|-----------|-----------------------------------------|
| PENDING PMT FOR AUG 2022 | PENDING F  | 08/2022 |   | OIL       | EQUALIZER, INC. |           |                                         |
| \$5,554.77               | 55,547.250 | 07/2022 | _ | OIL       | EQUALIZER, INC. | 1147811   | 8/17/2022                               |
| \$4,597.53               | 45,975.330 | 06/2022 |   | OIL       | EQUALIZER, INC. | 1145212   | 7/29/2022                               |
| \$6,458.37               | 64,583.700 | 05/2022 | _ | OIL       | EQUALIZER, INC. | 1140796   | 6/22/2022                               |
| \$6,646.26               | 66,462.600 | 04/2022 | _ | OIL       | EQUALIZER, INC. | 1136699   | 5/16/2022                               |
| \$2,837.92               | 28,379.070 | 03/2022 |   | OIL       | EQUALIZER, INC. | 1141009   | 6/24/2022                               |
| \$2,516.7                | 25,167.370 | 02/2022 |   | OIL       | EQUALIZER, INC. | 1129740   | 3/21/2022                               |
| \$2,012.35               | 20,123.540 | 01/2022 | _ | OIL       | EQUALIZER, INC. | 1128013   | 3/7/2022                                |
| \$3,193.65               | 31,936,470 | 12/2021 |   | OIL       | EQUALIZER, INC. | 1123461   | 2/1/2022                                |
| \$4,017.76               | 40,177.560 | 11/2021 | _ | OIL       | EQUALIZER, INC. | 1118972   | 12/21/2021                              |
| \$2,975.58               | 29,755.850 | 10/2021 | / | OIL       | EQUALIZER, INC. | 1115189   | 11/18/2021                              |
| PER BARREL               | CRUDE OIL  | MONIH   | _ | CRUDE OIL | Description     | Reference | Date Received                           |

FY 2021-2022 - TOTAL \$40,810.87

Item #3.

# CITY OF PORT LAVACA PORT COMMISSION

#### MONTHLY TARIFF REPORT

|                                                              | DATE:                                                                                |                       |                                                  | 08/31/202                      | 2                         |                                                                       |
|--------------------------------------------------------------|--------------------------------------------------------------------------------------|-----------------------|--------------------------------------------------|--------------------------------|---------------------------|-----------------------------------------------------------------------|
| REPORTIN                                                     | G PERIOD:                                                                            |                       | AUGUST                                           |                                |                           | 2022                                                                  |
|                                                              |                                                                                      |                       | (MONTH)                                          |                                | -                         | (YEAR)                                                                |
| COMPANY                                                      | NAME:                                                                                |                       | EQ                                               | UALIZER IN                     | NC .                      |                                                                       |
| MAILING A                                                    | ADDRESS:                                                                             |                       |                                                  | BOX 15457<br>Box Number or St  |                           |                                                                       |
|                                                              | ×                                                                                    |                       | WACO                                             | 7                              | ГХ                        | 76715                                                                 |
|                                                              |                                                                                      |                       | (City)                                           |                                | tate)                     | (Zip Code)                                                            |
|                                                              | Tons of Fertili                                                                      | zer                   |                                                  | RGE<br>Product)                | @0                        | 0.65¢ per ton                                                         |
| 49,657.97                                                    | Barrels of Cruc                                                                      | le Oil                |                                                  | DE OIL Product)                | @ 0.0                     | 010¢ per barrel                                                       |
|                                                              | Sacks of Oyste                                                                       | rs                    |                                                  |                                | @ 0.1                     | 0¢ per sack                                                           |
| the above-nam the amount of with above rate I hereby certify | ed company during \$\\ \\$ 4,965.80 \\ \text{c}\$ that this report City of Port Lava | g the perio is attach | d covered her<br>ned hereto rep<br>ed in complia | eby and payn<br>resenting tari | nent in<br>ff due in      | nereby reported by accordance nents of the tariff ted hereby is true, |
| WITNESS                                                      | MY HAND this                                                                         | 31                    | day of                                           | AUGUS                          | ST,                       | 2022 .                                                                |
| COM                                                          | PTROLLER                                                                             |                       |                                                  | MARY M                         |                           |                                                                       |
|                                                              | (Title)                                                                              |                       |                                                  | (Printed N                     | ame)                      |                                                                       |
|                                                              |                                                                                      |                       | _ <i>M</i>                                       | My Multiokized                 | <u>lloy</u><br>Signature) | 1                                                                     |
| Port Commission's Mai                                        | n Office Phone Number:                                                               | (361) 552-9793 E      | Ext. 242 rgarz                                   | a@portlavaca.org               | Fax No.:                  | (361) 552-6062                                                        |
| Port Commission's Mai                                        | n Mailing Address:                                                                   | City of Port Lav.     | aca Port Commission                              | 202 N. Virginia S              | St Port L                 | avaca, TX 77979                                                       |