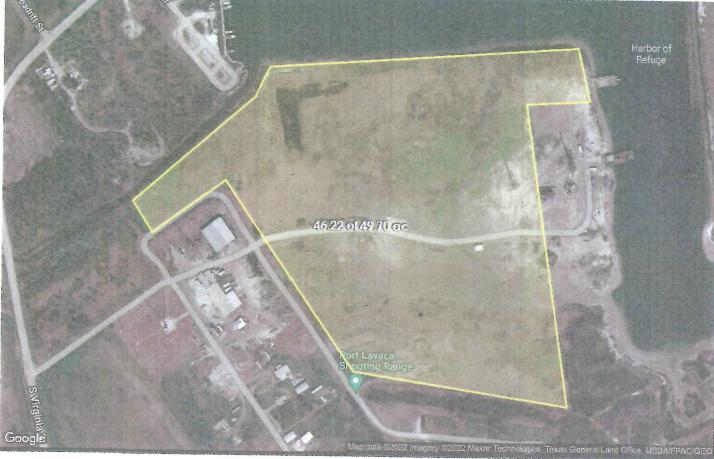

#### 9. DISCUSS LEASE OF TRACT 9, 9A AND 10 AT CITY HARBOR.

Reference the attached Site Plan of Tracts 9, 9A, and 10. I checked with the Fire Chief and we need to provide a 20 ft wide access easement for fire access across Tract 9 for tract 10.

With direction on a minimum rent amount and a minimum/maximum acceptable number of years for the lease for Tracts 9 and 9A, we can begin advertising for proposals for these tracts on September 28 with proposals due on October 13 prior to the next Port Commission meeting. Alternatively, we can negotiate with the company that has approached Jim a few times recently about leasing this Tract. There is no requirement to advertise for tenant for these leases. The Port Commission has done that on occasion in the past in order to establish a market rate.

Prestige Oysters is currently leasing 330 linear feet of Tract 10. Their lease expires on February 28, 2024. A recent review of their lease revealed that the lease payments were not increased per the MCI in March of 2021 or March of 2022. We are in the process of working with Prestige to get that rectified and up to date.

Below are some photos taken of the south end of Tract 10 on September 16. Jim is going to get with Prestige to have them get their leased area mowed.

Commissioner Roberts announced this agenda item will be tabled until next Regular Port Commission Meeting – October 18, 2022. Agenda Item Discussed. No Action Taken.