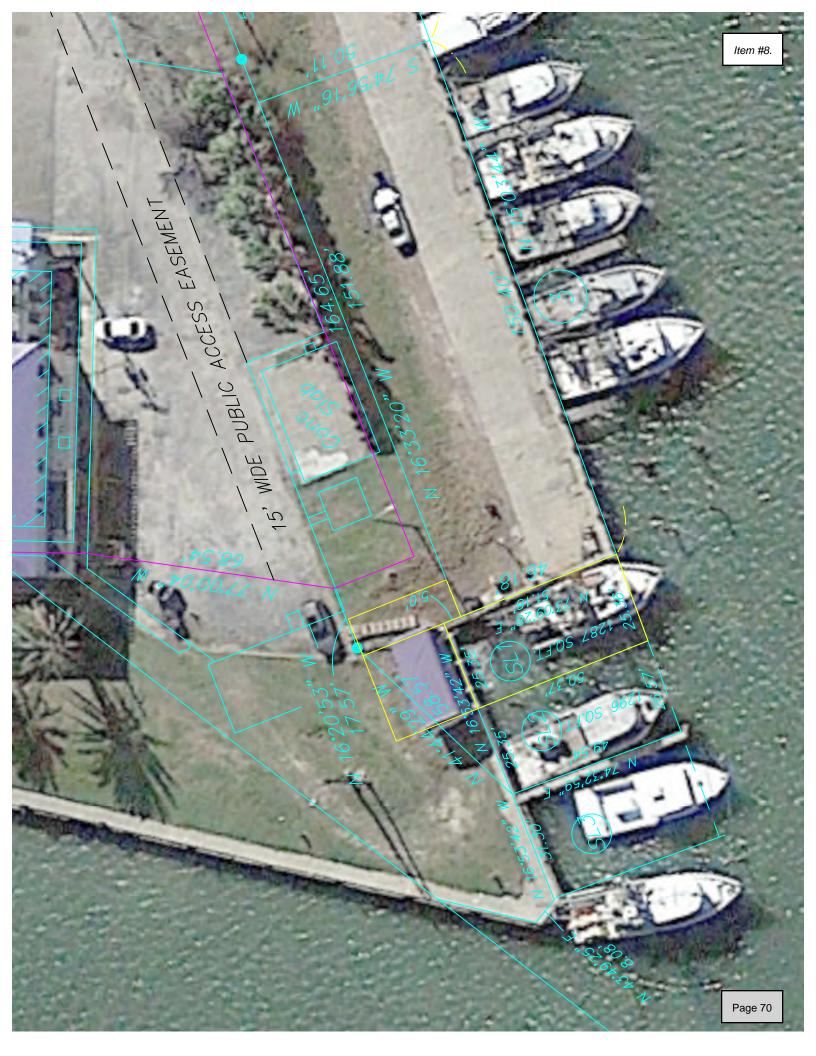

#### **ACTION ITEMS: LEASES**

7. New Lease Agreement for City Harbor Tract # SLIP CH1 with adjacent land to Big Bear Shrimp and Seafood, LLC. - <u>Presenter Jody Weaver</u>

Attached is a draft Standard Lease Agreement for Slip CH1 and adjacent land at the City Harbor, with a draft Exhibit A.

As shown in the proposed exhibit, there is 923 sf of land where the steps and the building are. The magenta line is the property line of Scully restaurant, and you can see the 15 ft public access easement across their parking lot to get to this leased tract. It is my understanding that Big Bear does occasionally access the boat slip via Curtis Miller's lease with Mr. Miller's approval.

For consideration:

- Per the Valdridge report, on average, the Miller lease is 0.22 per sf of land with no additional valuation for boat slips.
- Poor Boy pays \$0.20 per sf plus \$250 per shrimp boat slip.

So, if we agree that the location of Poor Boys is more of a prime location than Slip CH1, and we use \$0.15 per sf + \$250 for the slip, that equals \$388.45. (He currently pays \$361.12)

I am proposing a 2-year lease with one or more options to extend either once for another 2 years or twice at one-year each. Each anniversary would come with an MCI increase — either straight MCI or min 2% max 5%.