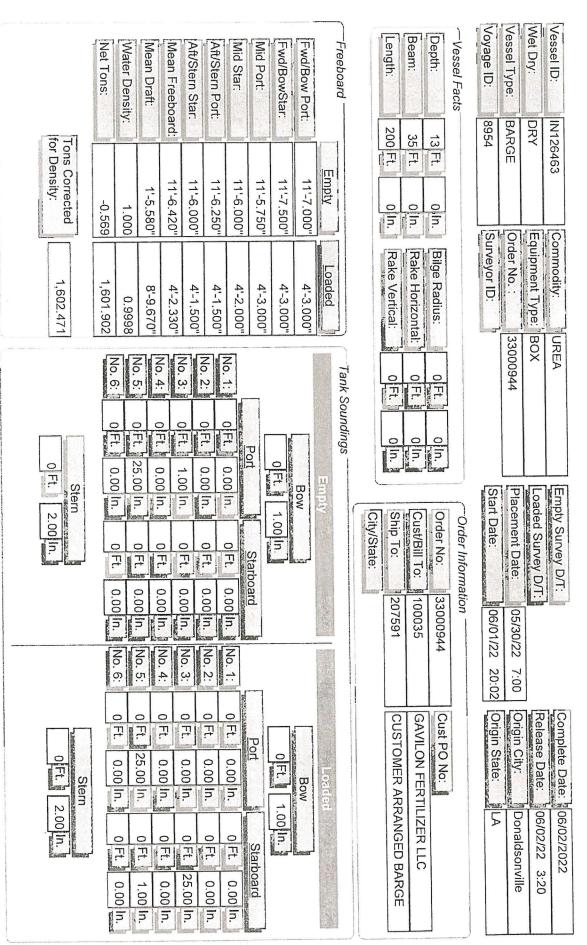

### MONTHLY TARIFF REPORT

|                                                                                         | DATE:                                                                                |                                                       | J                                              | uly 20, 2022                                  |                                                                                                       |  |
|-----------------------------------------------------------------------------------------|--------------------------------------------------------------------------------------|-------------------------------------------------------|------------------------------------------------|-----------------------------------------------|-------------------------------------------------------------------------------------------------------|--|
| REPORTIN                                                                                | G PERIOD:                                                                            | July                                                  | MONTH)                                         |                                               | 2022<br>(YEAR)                                                                                        |  |
| COMPANY                                                                                 | NAME:                                                                                | HE                                                    | ELENA AGRI-ENTERPRISES, LLC                    |                                               |                                                                                                       |  |
| MAILING A                                                                               | ADDRESS:                                                                             |                                                       |                                                | BOX 419 x Number or Street)                   |                                                                                                       |  |
|                                                                                         |                                                                                      |                                                       | LAVACA<br>(City)                               | TX (State)                                    | 77979<br>(Zip Code)                                                                                   |  |
| 3192.571                                                                                | Tons of Fertiliz                                                                     | zer                                                   | Barg<br>(Name Pro<br>(Name Pro                 | oduct)                                        | @ 0.65¢ per ton                                                                                       |  |
| 0                                                                                       |                                                                                      | _                                                     | Rai                                            | 1                                             | @ 0.65¢ per ton                                                                                       |  |
| the above-nary the amount of with above ra  I hereby cert adopted by the correct and co | ned company during \$\\$2075.1\text{ify that this reported City of Port Lavomplete.} | ng the period  is attache  is submitted  aca Port Com | covered here<br>d hereto repr<br>l in compliar | by and paymer esenting tariff nce with the re | n are hereby reported by nt in due in accordance equirements of the tariff n reported hereby is true, |  |
| WITNESS MY HAND this                                                                    |                                                                                      |                                                       |                                                | Trey Fra<br>(Printed Nan                      |                                                                                                       |  |
|                                                                                         |                                                                                      |                                                       |                                                | (Duly Authorized                              | Signature)                                                                                            |  |
|                                                                                         | Main Office Phone Number:<br>Main Mailing Address:                                   | (361) 552-9793 E<br>City of Port Lav                  | Ext. 242 rgar<br>aca Port Commission           | za@portlavaca.org<br>n 202 N. Virginia S      | Fax No.: (361) 552-6062<br>t Port Lavaca, TX 77979                                                    |  |

| L         | _ |
|-----------|---|
|           | : |
| 5         | - |
| _         | • |
| ~         | ر |
| $\subset$ | 2 |
| 1         | ر |
| N         | J |

Barge 3,192.571 \$2,075 17 Rail 0.000

Loading Facility:

Prepared By:

St Louis Melissa Reader Tabatha Bookmiller

Attn:

Barge ID: Load Date Load Time MTC378B 2/13/2022

16:24

| Railcar#   | STN    | Product          | Customer | CP Date             | AP Date                       | U/L Date  |  |
|------------|--------|------------------|----------|---------------------|-------------------------------|-----------|--|
| PTLX015955 | 99.450 | PEGASUS GRANULAR | MOSAIC   | 2/12/2022 2/12/2022 | 2/12/2022                     | 2/14/2022 |  |
| PTLX015371 | 99.575 | PEGASUS GRANULAR | MOSAIC   | 2/12/2022           | 2/12/2022                     | 2/14/2022 |  |
| PTEX021869 | 99.425 | PEGASUS GRANULAR | MOSAIC   | 2/12/2022           | 2/12/2022                     | 2/14/2022 |  |
| PLCX027757 | 99.250 | PEGASUS GRANULAR | MOSAIC   | 2/12/2022           | 2/12/2022 2/14/2022           | 2/14/2022 |  |
| NDYX833102 | 98.825 | PEGASUS GRANULAR | MOSAIC   | 2/12/2022           |                               | 2/14/2022 |  |
| NDYX824630 | 99.900 | PEGASUS GRANULAR | MOSAIC   | 2/12/2022           | 2/12/2022                     | 2/14/2022 |  |
| NAHX478464 | 99.550 | PEGASUS GRANULAR | MOSAIC   | 2/12/2022 2/12/2022 | 2/12/2022                     | 2/14/2022 |  |
| NAHX000227 | 98.275 | PEGASUS GRANULAR | MOSAIC   | 2/12/2022           | 2/12/2022 2/12/2022 2/14/2022 | 2/14/2022 |  |
| MOCX499268 | 99.475 | PEGASUS GRANULAR | MOSAIC   | 2/12/2022           | 2/12/2022                     | 2/14/2022 |  |
| MOCX499151 | 99.400 | PEGASUS GRANULAR | MOSAIC   | 2/12/2022           | 2/12/2022                     | 2/14/2022 |  |
| MOCX481033 | 99.000 | PEGASUS GRANULAR | MOSAIC   | 2/12/2022           | 2/12/2022                     | 2/14/2022 |  |
| MOCX480114 | 99.775 | PEGASUS GRANULAR | MOSAIC   | 2/12/2022           | 2/12/2022 2/12/2022 2/14/2022 | 2/14/2022 |  |
| ITFX348245 | 99.550 | PEGASUS GRANULAR | MOSAIC   |                     |                               | 2/14/2022 |  |
| AOKX410234 | 99.400 | PEGASUS GRANULAR | MOSAIC   | 2/12/2022           |                               | 2/14/2022 |  |
| AOKX182040 | 99.575 | PEGASUS GRANULAR | MOSAIC   | 2/12/2022           | 2/12/2022                     | 2/14/2022 |  |
| AOKX181846 | 99.675 | PEGASUS GRANULAR | MOSAIC   | 2/12/2022           | 2/12/2022 2/12/2022 2/14/2022 | 2/14/2022 |  |

Total

1,590.100

STN

# BARGE SURVEY

Published: 06/02/22 14:14:15

Page 31