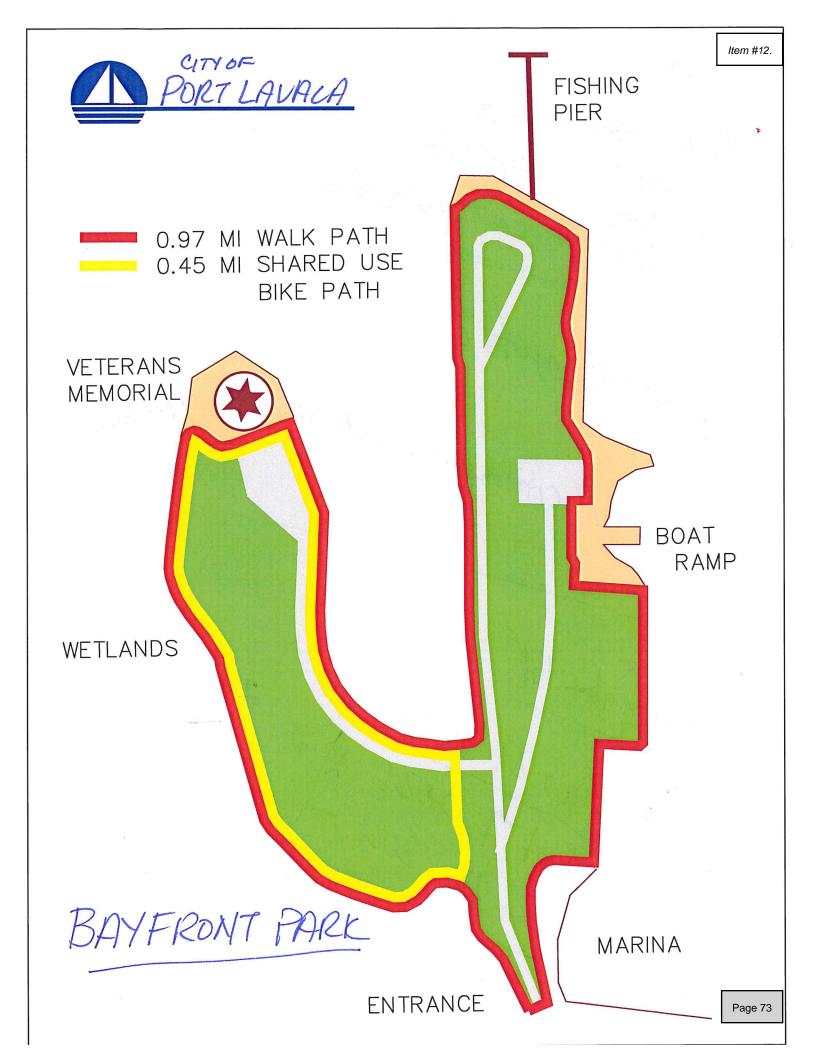

Chairman Sistrunk Park assignment is Bayfront Park, he stated looks very good. Sistrunk added that he drove by Faye Bauer Sterling Park and it also looked very good.

Board Member Mary Lou Tharling's Park asingment is George Adams. She stated the park looked very good. the trash had been picked up and the playground and everything looked good.