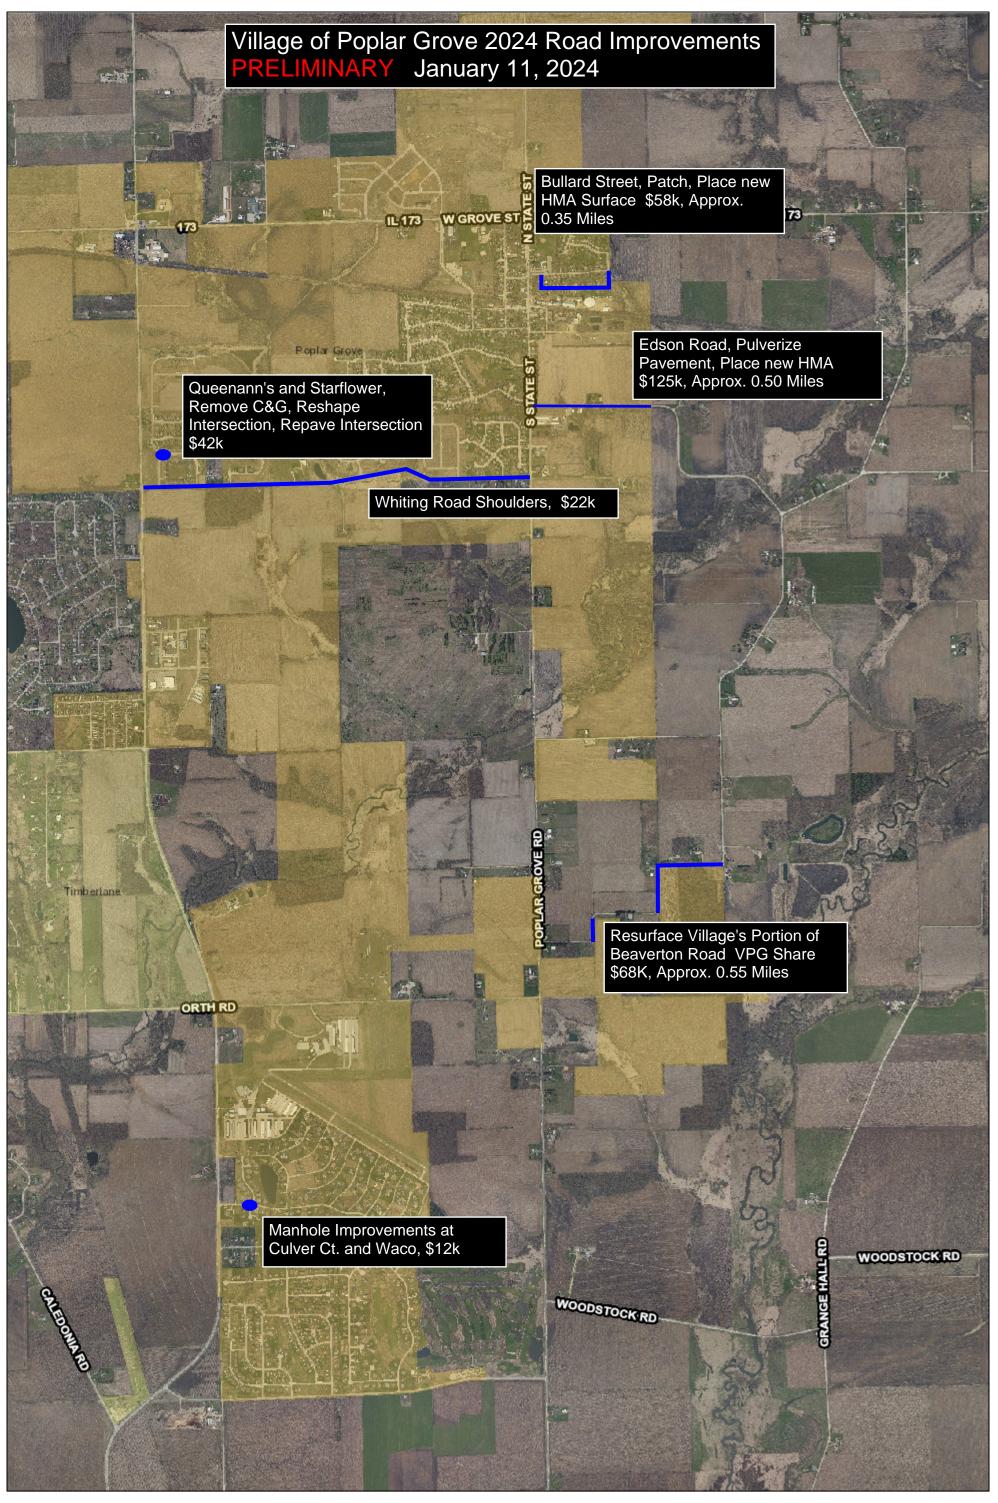

- **Public Works Building:** The Contractor continues to make good progress. The building was fully enclosed in December, and all windows were installed. Sectional doors were installed, and work began on interior masonry walls. ComEd set the transformer and the electricians have wired temporary power and lighting. Plumbers and electricians were on site to place conduit within and adjacent to the masonry walls.
- 2023 Pavement Maintenance Program: We are awaiting material certifications from IDOT for the State Street Project which are needed before we can close the project out. The Contractor for the Orth Road project completed the punch list items last week so we will proceed with closeout paperwork.
- 2024 Pavement Maintenance Program: Staff met and further coordinated to discuss the 2024 Pavement Maintenance Program. The program will be presented to the Board for discussion purposes on January 17<sup>th</sup>.