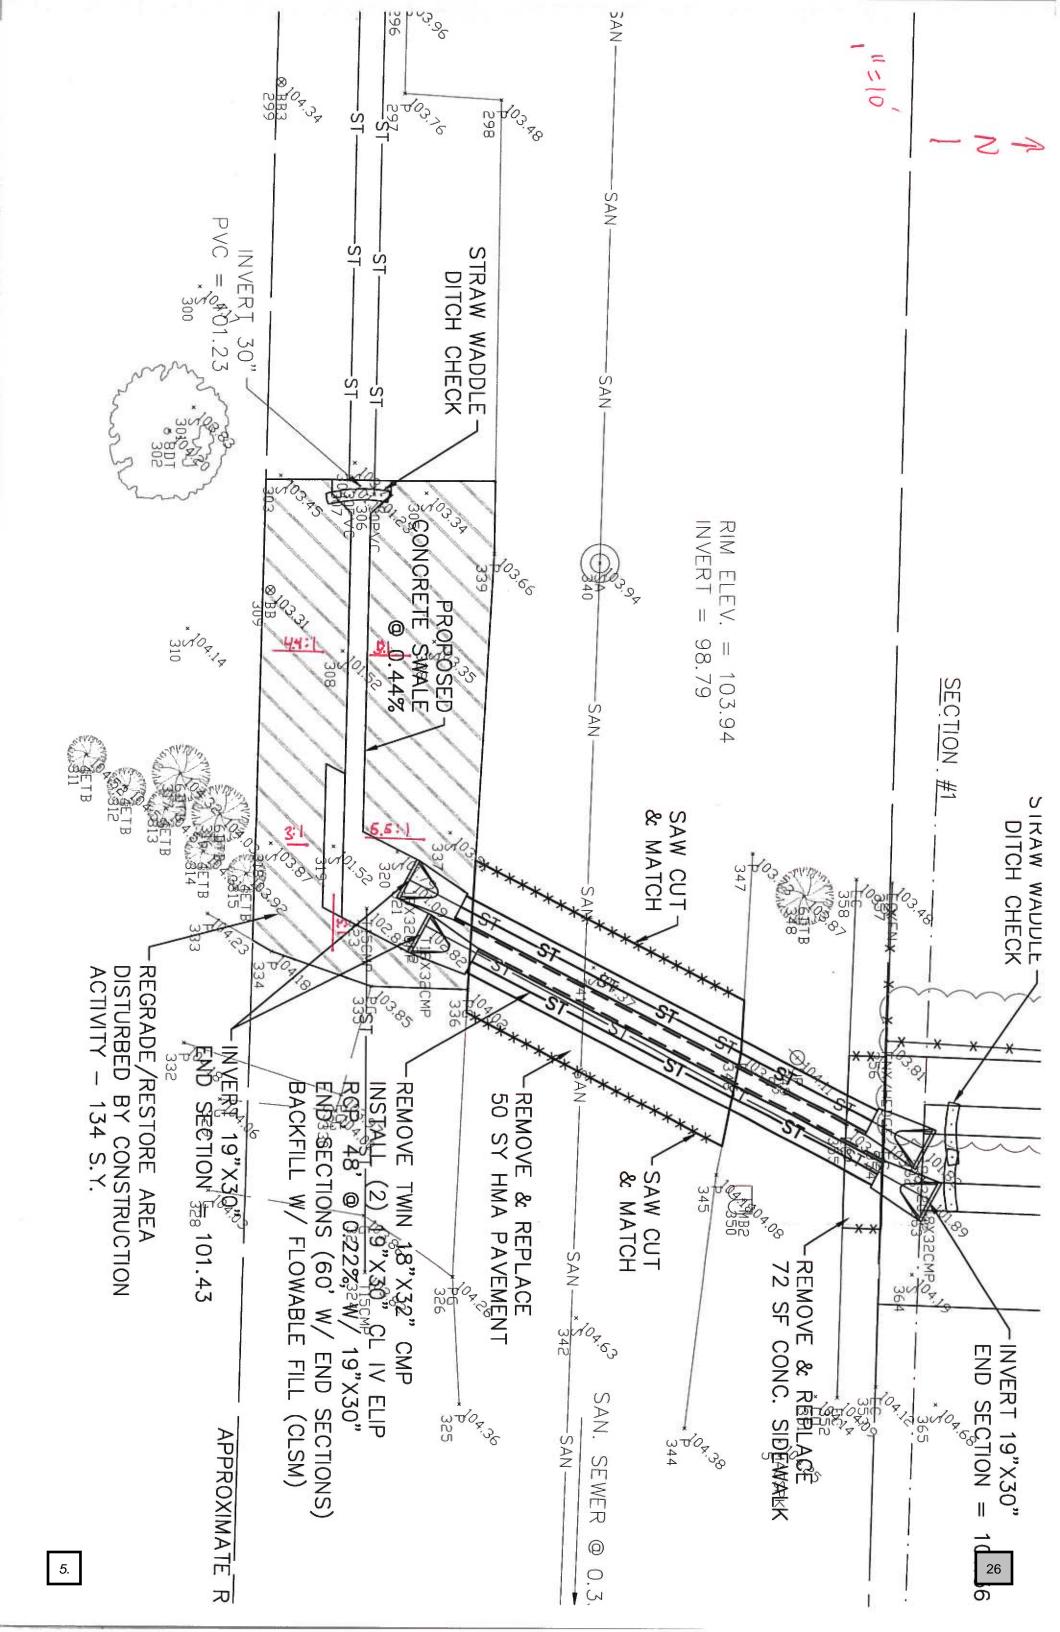

### Water/Sewer distribution:

A leaking fire hydrant was repaired at the corner of Hughes and Monty's.

Bid opening was done at Village Hall for the 173 watermain project. NIS was the lowest bidder.

206 S. State St had the sewer lateral replaced. Please see the memo I have included.