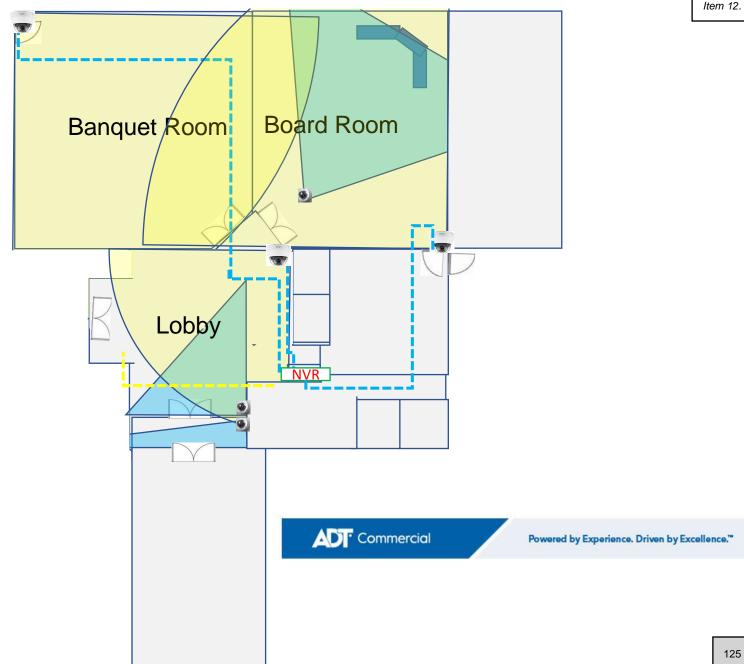

- 8. Motion to discuss/approve Felker Pharmacy, Inc. d/b/a Snyder's Pharmacy Class C liquor license
- 9. Motion to discuss **Ordinance 2023-11** An Ordinance granting a special use for indoor entertainment sales/service within the GB, General Business District (13535 IL Route 76).
- Motion to discuss/approve DPGL Enterprises, Inc. d/b/a Boone's Bar & Slots Class C Liquor application
- 11. Motion to discuss/approve **Ordinance 2023-09** An Ordinance of the Village of Poplar Grove, Illinois amending Ordinance 2014-22A, designating an Enterprise Zone for the Village of Poplar Grove, the City of Belvidere, Boone County and the Village of Capron
- <u>12.</u> Motion to discuss/approve upgrade to ADT Security System