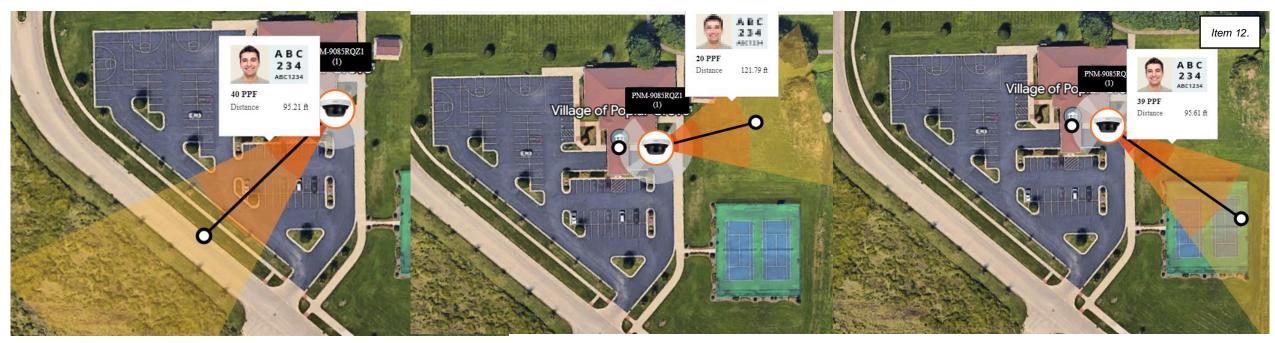

- 8. Motion to discuss/approve Felker Pharmacy, Inc. d/b/a Snyder's Pharmacy Class C liquor license
- 9. Motion to discuss **Ordinance 2023-11** An Ordinance granting a special use for indoor entertainment sales/service within the GB, General Business District (13535 IL Route 76).
- Motion to discuss/approve DPGL Enterprises, Inc. d/b/a Boone's Bar & Slots Class C Liquor application
- 11. Motion to discuss/approve **Ordinance 2023-09** An Ordinance of the Village of Poplar Grove, Illinois amending Ordinance 2014-22A, designating an Enterprise Zone for the Village of Poplar Grove, the City of Belvidere, Boone County and the Village of Capron
- <u>12.</u> Motion to discuss/approve upgrade to ADT Security System