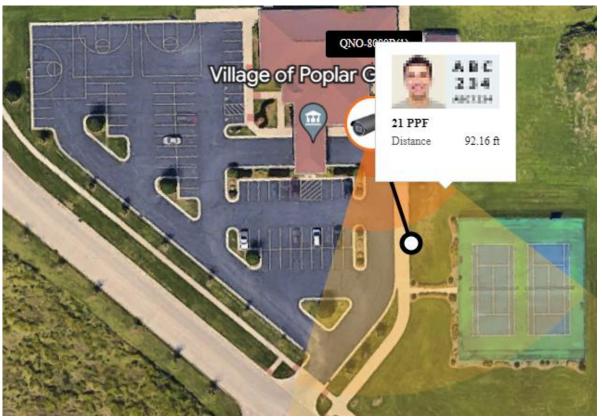

- 8. Motion to discuss/approve Felker Pharmacy, Inc. d/b/a Snyder's Pharmacy Class C liquor license
- 9. Motion to discuss **Ordinance 2023-11** An Ordinance granting a special use for indoor entertainment sales/service within the GB, General Business District (13535 IL Route 76).
- Motion to discuss/approve DPGL Enterprises, Inc. d/b/a Boone's Bar & Slots Class C Liquor application
- 11. Motion to discuss/approve **Ordinance 2023-09** An Ordinance of the Village of Poplar Grove, Illinois amending Ordinance 2014-22A, designating an Enterprise Zone for the Village of Poplar Grove, the City of Belvidere, Boone County and the Village of Capron
- <u>12.</u> Motion to discuss/approve upgrade to ADT Security System