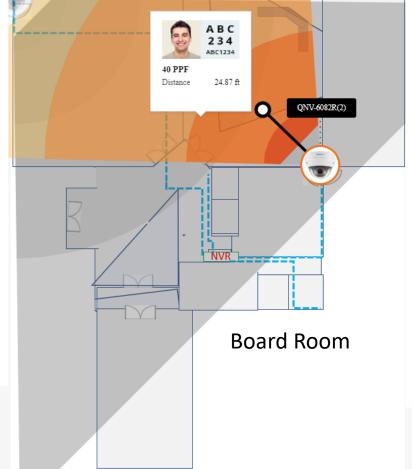

- 8. Motion to discuss/approve Felker Pharmacy, Inc. d/b/a Snyder's Pharmacy Class C liquor license
- 9. Motion to discuss **Ordinance 2023-11** An Ordinance granting a special use for indoor entertainment sales/service within the GB, General Business District (13535 IL Route 76).
- Motion to discuss/approve DPGL Enterprises, Inc. d/b/a Boone's Bar & Slots Class C Liquor application
- 11. Motion to discuss/approve **Ordinance 2023-09** An Ordinance of the Village of Poplar Grove, Illinois amending Ordinance 2014-22A, designating an Enterprise Zone for the Village of Poplar Grove, the City of Belvidere, Boone County and the Village of Capron
- <u>12.</u> Motion to discuss/approve upgrade to ADT Security System