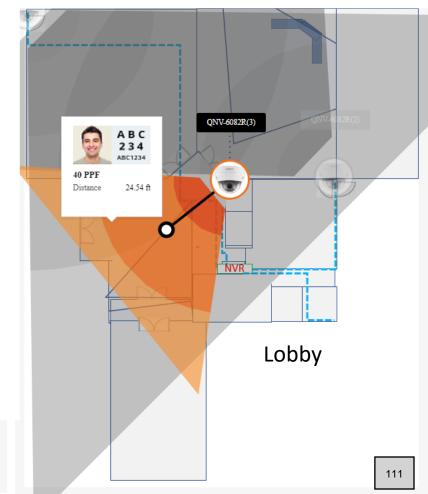

- 8. Motion to discuss/approve Felker Pharmacy, Inc. d/b/a Snyder's Pharmacy Class C liquor license
- 9. Motion to discuss **Ordinance 2023-11** An Ordinance granting a special use for indoor entertainment sales/service within the GB, General Business District (13535 IL Route 76).
- Motion to discuss/approve DPGL Enterprises, Inc. d/b/a Boone's Bar & Slots Class C Liquor application
- 11. Motion to discuss/approve **Ordinance 2023-09** An Ordinance of the Village of Poplar Grove, Illinois amending Ordinance 2014-22A, designating an Enterprise Zone for the Village of Poplar Grove, the City of Belvidere, Boone County and the Village of Capron
- <u>12.</u> Motion to discuss/approve upgrade to ADT Security System