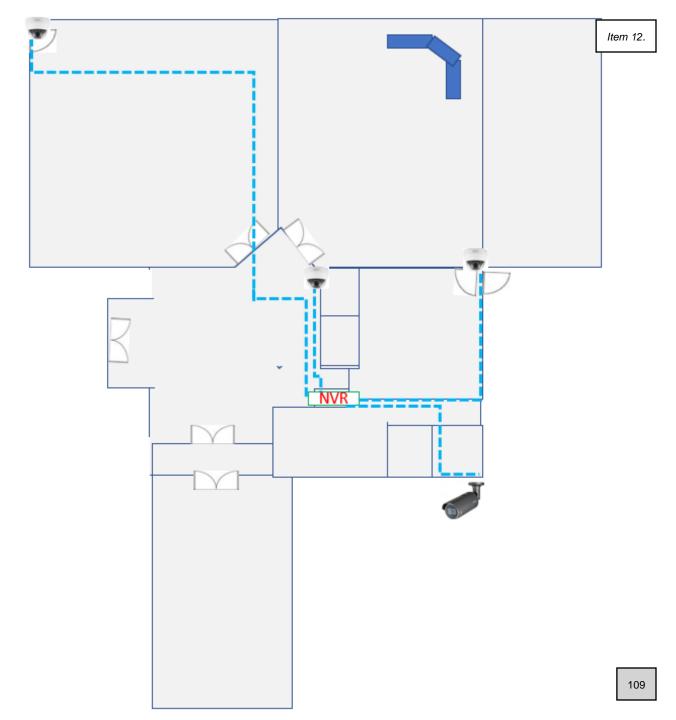

- 8. Motion to discuss/approve Felker Pharmacy, Inc. d/b/a Snyder's Pharmacy Class C liquor license
- 9. Motion to discuss **Ordinance 2023-11** An Ordinance granting a special use for indoor entertainment sales/service within the GB, General Business District (13535 IL Route 76).
- Motion to discuss/approve DPGL Enterprises, Inc. d/b/a Boone's Bar & Slots Class C Liquor application
- 11. Motion to discuss/approve **Ordinance 2023-09** An Ordinance of the Village of Poplar Grove, Illinois amending Ordinance 2014-22A, designating an Enterprise Zone for the Village of Poplar Grove, the City of Belvidere, Boone County and the Village of Capron
- <u>12.</u> Motion to discuss/approve upgrade to ADT Security System