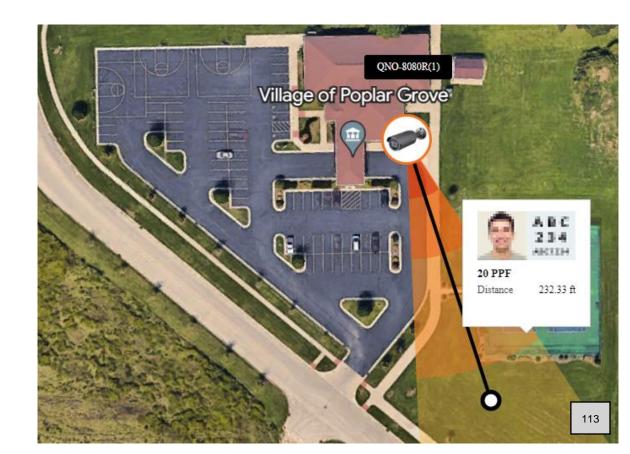

- 8. Motion to discuss/approve Felker Pharmacy, Inc. d/b/a Snyder's Pharmacy Class C liquor license
- 9. Motion to discuss **Ordinance 2023-11** An Ordinance granting a special use for indoor entertainment sales/service within the GB, General Business District (13535 IL Route 76).
- Motion to discuss/approve DPGL Enterprises, Inc. d/b/a Boone's Bar & Slots Class C Liquor application
- 11. Motion to discuss/approve **Ordinance 2023-09** An Ordinance of the Village of Poplar Grove, Illinois amending Ordinance 2014-22A, designating an Enterprise Zone for the Village of Poplar Grove, the City of Belvidere, Boone County and the Village of Capron
- <u>12.</u> Motion to discuss/approve upgrade to ADT Security System