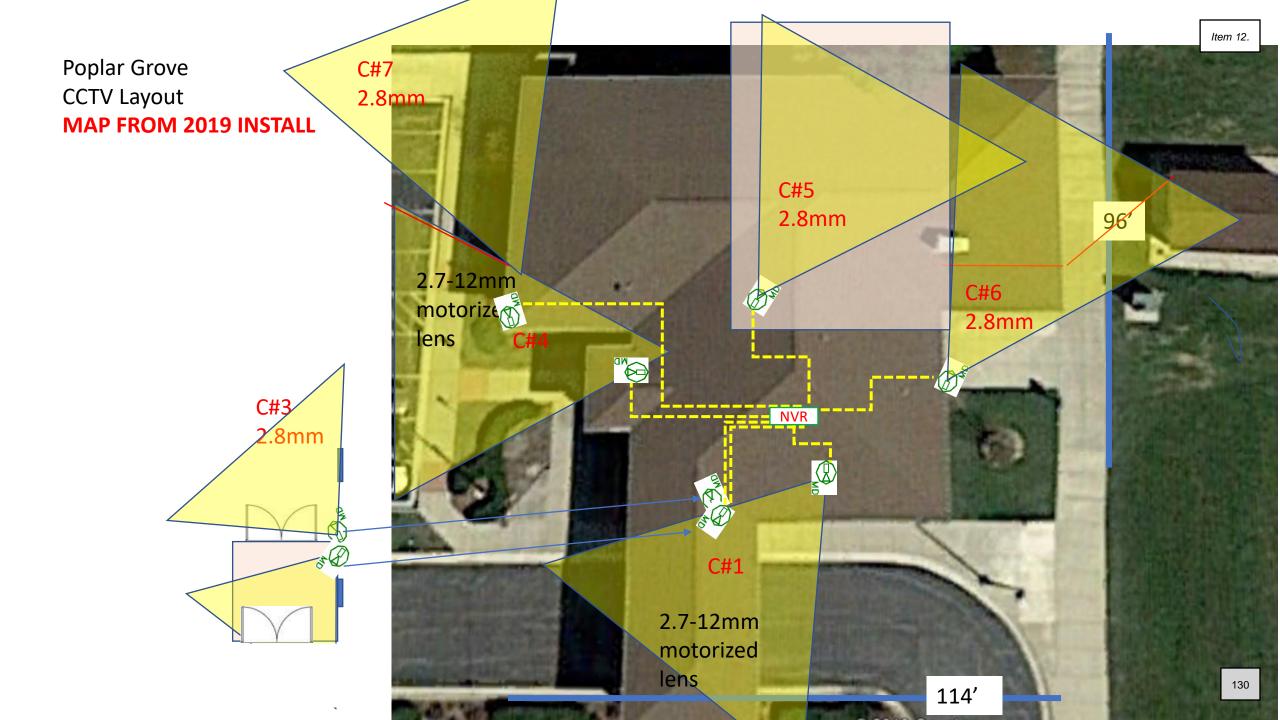

rotates with camera head, viewable length: 30m
- . H.265, H.264, MJPEG codec, Multi streaming
- Video analytics, WiseStreamII
- IP66, IK10, NEMA4X
- Easy Gangbox mounting installation

# **QND-6082R**

### 2 MP Network IR Dome Camera with Motorized Varifocal Lens

- 2 Megapixel (1920 x 1080) resolution
- 3.2 ~ 10mm (3.1x) motorized varifocal lens
- 30fps@all resolutions (H.265/H.264)
- . H.265, H.264, MJPEG codec supported, Multiple streaming
- Day & Night (ICR), WDR (120dB)
- . Defocus detection, Directional detection, Motion detection, Enter/Exit, Tampering, Virtual line

- micro SD (128GB) memory slot, PoE / 12V DC

- · Analog video out & simple focus for easy installation
- . LDC support (Lens Distortion Correction)
- · Built-in microphone
- · Genetec Stratocast compatible













Powered by Experience.

Driven by Excellence.™





Proposal prepared for:

# **POPLAR GROVE VILLAGE**

Presented by:

**Ted Fischer** 

262-483-2461 | 5/8/2023

Sales Agreement ID: 891626933

Proposal pricing is valid for 30 days



# Powered by Experience. Driven by Excellence.

What helps make us an industry leader is plain and simple—we strive to deliver an outstanding customer experience at all points of interaction.

# Coverage across the US

We have a national footprint with 150 locations, 4,500+ employees, 300,000+ customer locations, and 4 monitoring and operations centers.



# **Product and service offerings**



Access Control



Alarm Monitoring



**Analytics & Reporting** 



ATM & ITM



eSuite<sup>SM</sup> Account Management



Fire Alarm Systems



Health & Nurse Call