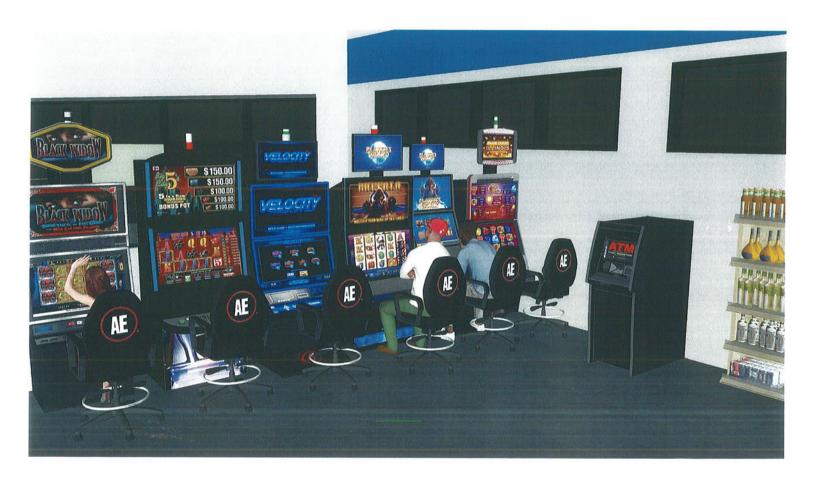

#### **NEW BUSINESS**

- 6. Motion to discuss/approve check disbursement for payments scheduled to be paid prior to June 30, 2023, in the amount of \$298,002.71 in AP checks, \$14,461.77 in insurance expense checks, and \$3,797.94 EFTS for a total of \$316,262.42.
- Motion to discuss/approve Ordinance 2023-10 An Ordinance granting a special use for indoor entertainment sales/service within the GB, General Business District (13521 IL Route 76).

- 8. Motion to discuss/approve Felker Pharmacy, Inc. d/b/a Snyder's Pharmacy Class C liquor license
- 9. Motion to discuss **Ordinance 2023-11** An Ordinance granting a special use for indoor entertainment sales/service within the GB, General Business District (13535 IL Route 76).
- Motion to discuss/approve DPGL Enterprises, Inc. d/b/a Boone's Bar & Slots Class C Liquor application
- 11. Motion to discuss/approve **Ordinance 2023-09** An Ordinance of the Village of Poplar Grove, Illinois amending Ordinance 2014-22A, designating an Enterprise Zone for the Village of Poplar Grove, the City of Belvidere, Boone County and the Village of Capron
- <u>12.</u> Motion to discuss/approve upgrade to ADT Security System