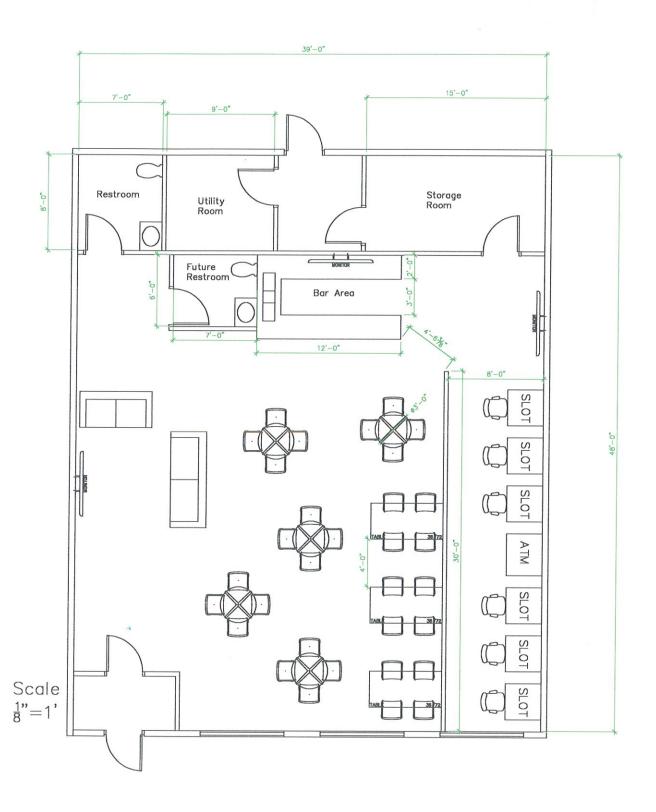

- 8. Motion to discuss/approve Felker Pharmacy, Inc. d/b/a Snyder's Pharmacy Class C liquor license
- 9. Motion to discuss **Ordinance 2023-11** An Ordinance granting a special use for indoor entertainment sales/service within the GB, General Business District (13535 IL Route 76).
- Motion to discuss/approve DPGL Enterprises, Inc. d/b/a Boone's Bar & Slots Class C Liquor application
- 11. Motion to discuss/approve **Ordinance 2023-09** An Ordinance of the Village of Poplar Grove, Illinois amending Ordinance 2014-22A, designating an Enterprise Zone for the Village of Poplar Grove, the City of Belvidere, Boone County and the Village of Capron
- <u>12.</u> Motion to discuss/approve upgrade to ADT Security System