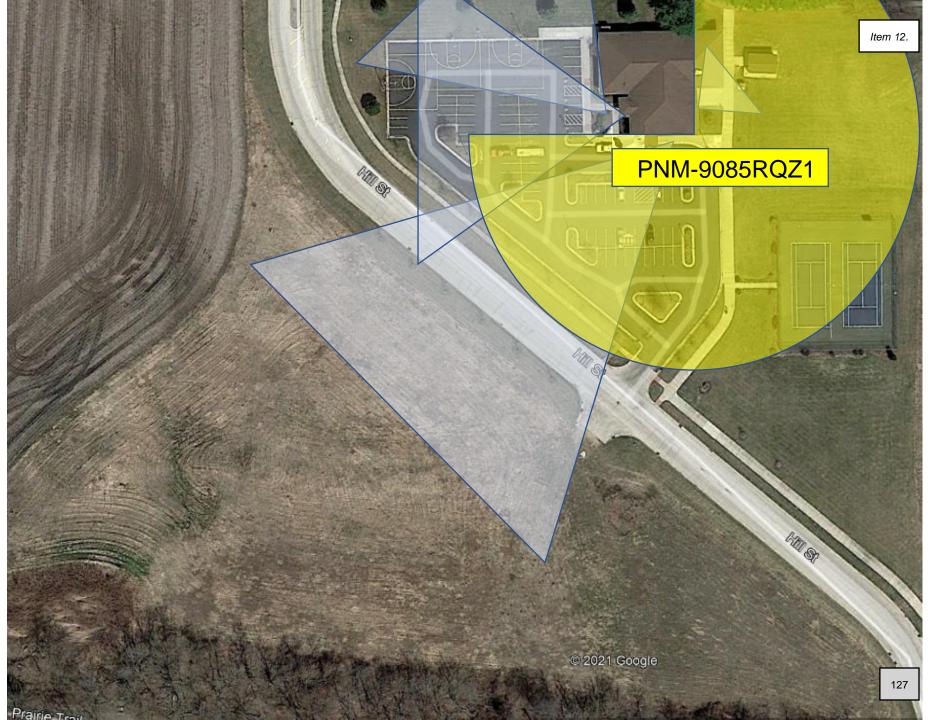

- 8. Motion to discuss/approve Felker Pharmacy, Inc. d/b/a Snyder's Pharmacy Class C liquor license
- 9. Motion to discuss **Ordinance 2023-11** An Ordinance granting a special use for indoor entertainment sales/service within the GB, General Business District (13535 IL Route 76).
- Motion to discuss/approve DPGL Enterprises, Inc. d/b/a Boone's Bar & Slots Class C Liquor application
- 11. Motion to discuss/approve **Ordinance 2023-09** An Ordinance of the Village of Poplar Grove, Illinois amending Ordinance 2014-22A, designating an Enterprise Zone for the Village of Poplar Grove, the City of Belvidere, Boone County and the Village of Capron
- <u>12.</u> Motion to discuss/approve upgrade to ADT Security System