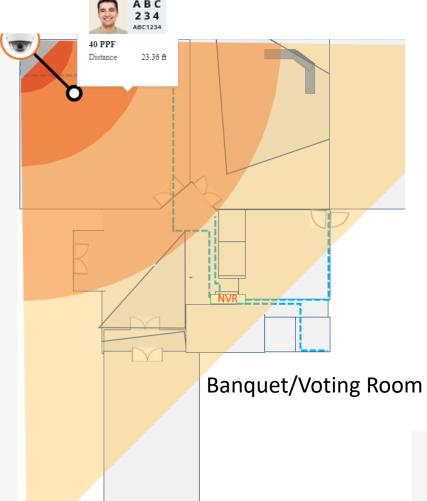

- 8. Motion to discuss/approve Felker Pharmacy, Inc. d/b/a Snyder's Pharmacy Class C liquor license
- 9. Motion to discuss **Ordinance 2023-11** An Ordinance granting a special use for indoor entertainment sales/service within the GB, General Business District (13535 IL Route 76).
- Motion to discuss/approve DPGL Enterprises, Inc. d/b/a Boone's Bar & Slots Class C Liquor application
- 11. Motion to discuss/approve **Ordinance 2023-09** An Ordinance of the Village of Poplar Grove, Illinois amending Ordinance 2014-22A, designating an Enterprise Zone for the Village of Poplar Grove, the City of Belvidere, Boone County and the Village of Capron
- <u>12.</u> Motion to discuss/approve upgrade to ADT Security System