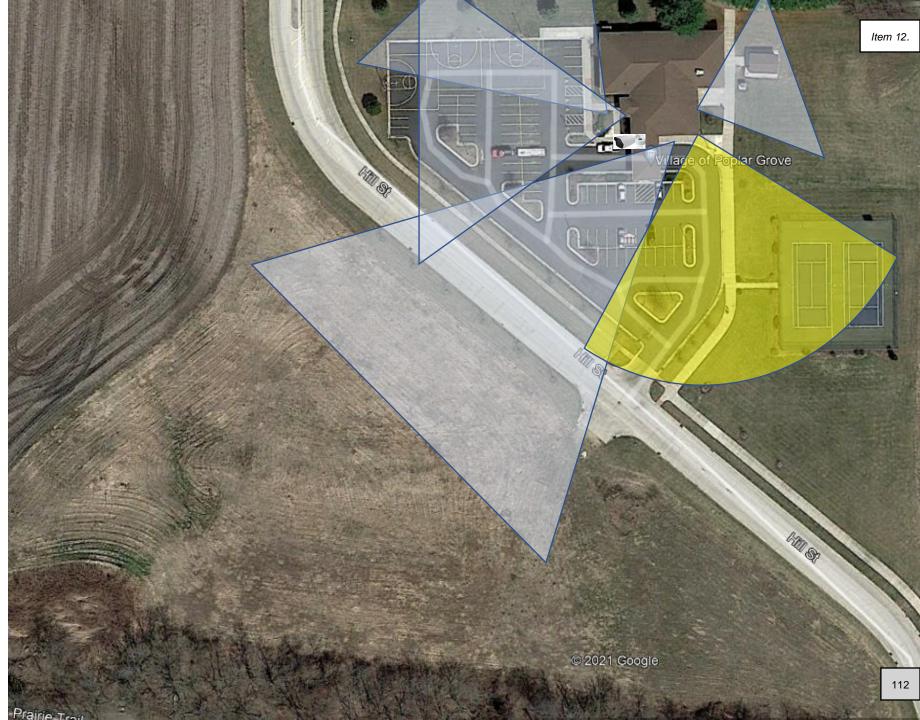

- 8. Motion to discuss/approve Felker Pharmacy, Inc. d/b/a Snyder's Pharmacy Class C liquor license
- 9. Motion to discuss **Ordinance 2023-11** An Ordinance granting a special use for indoor entertainment sales/service within the GB, General Business District (13535 IL Route 76).
- Motion to discuss/approve DPGL Enterprises, Inc. d/b/a Boone's Bar & Slots Class C Liquor application
- 11. Motion to discuss/approve **Ordinance 2023-09** An Ordinance of the Village of Poplar Grove, Illinois amending Ordinance 2014-22A, designating an Enterprise Zone for the Village of Poplar Grove, the City of Belvidere, Boone County and the Village of Capron
- <u>12.</u> Motion to discuss/approve upgrade to ADT Security System