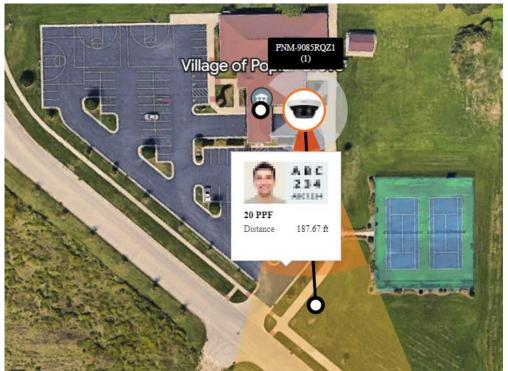

- 8. Motion to discuss/approve Felker Pharmacy, Inc. d/b/a Snyder's Pharmacy Class C liquor license
- 9. Motion to discuss **Ordinance 2023-11** An Ordinance granting a special use for indoor entertainment sales/service within the GB, General Business District (13535 IL Route 76).
- Motion to discuss/approve DPGL Enterprises, Inc. d/b/a Boone's Bar & Slots Class C Liquor application
- 11. Motion to discuss/approve **Ordinance 2023-09** An Ordinance of the Village of Poplar Grove, Illinois amending Ordinance 2014-22A, designating an Enterprise Zone for the Village of Poplar Grove, the City of Belvidere, Boone County and the Village of Capron
- <u>12.</u> Motion to discuss/approve upgrade to ADT Security System