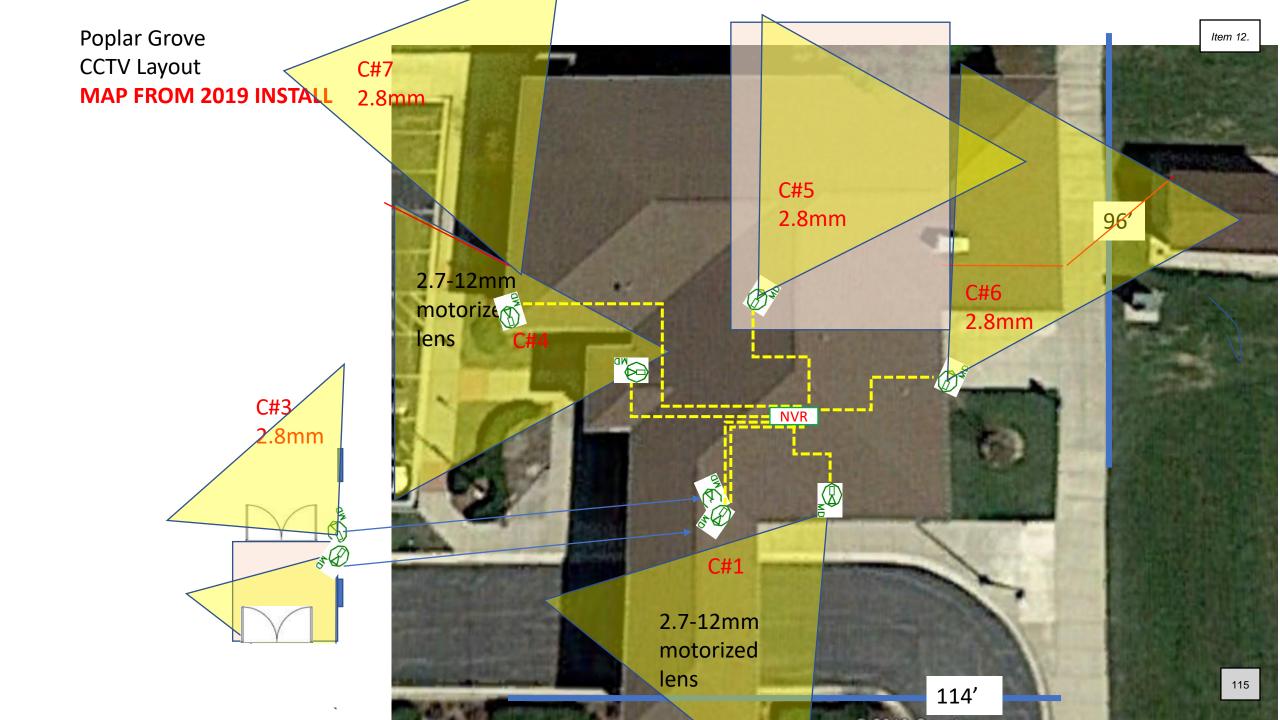

- 8. Motion to discuss/approve Felker Pharmacy, Inc. d/b/a Snyder's Pharmacy Class C liquor license
- 9. Motion to discuss **Ordinance 2023-11** An Ordinance granting a special use for indoor entertainment sales/service within the GB, General Business District (13535 IL Route 76).
- Motion to discuss/approve DPGL Enterprises, Inc. d/b/a Boone's Bar & Slots Class C Liquor application
- 11. Motion to discuss/approve **Ordinance 2023-09** An Ordinance of the Village of Poplar Grove, Illinois amending Ordinance 2014-22A, designating an Enterprise Zone for the Village of Poplar Grove, the City of Belvidere, Boone County and the Village of Capron
- <u>12.</u> Motion to discuss/approve upgrade to ADT Security System