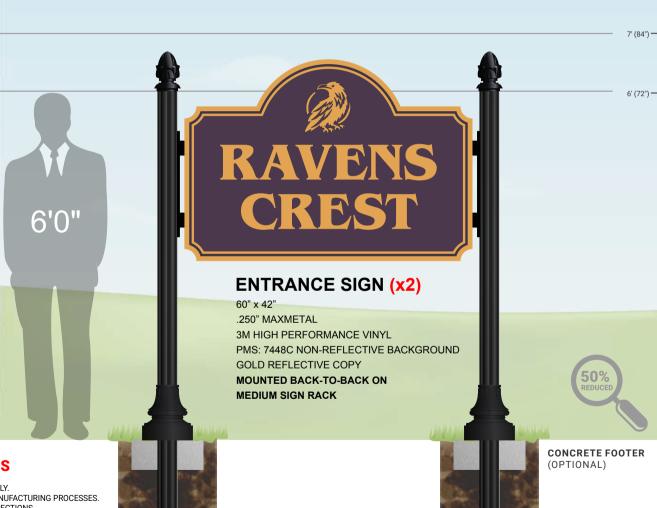

#### **FIRST READ**

- Motion to approve bounce house options for Neighbors Night
- Motion to discuss Neighbors Night status and expenses

- 7. Motion to approve the replacement of the Ravens Crest Sign from Signature Streetscapes for a total of \$2,748.00
- 8. Motion to discuss Non-HOA entrances
- 9. Motion to discuss Ordinance 2024-12 an ordinance of the Village of Poplar Grove, Illinois, establishing Title 1, Chapter 5, Sections 1-5-5 of the Village's code of Ordinances regarding a code of personal conduct
- <u>10.</u> Discussion on **Ordinance 2024-07** an ordinance of the Village of Poplar Grove, Illinois, amending Title 1, Chapter 5, Section 1-5-2 of the Village's code of Ordinances
- <u>11.</u> Motion to approve Medical, Dental, and Vision plan renewals