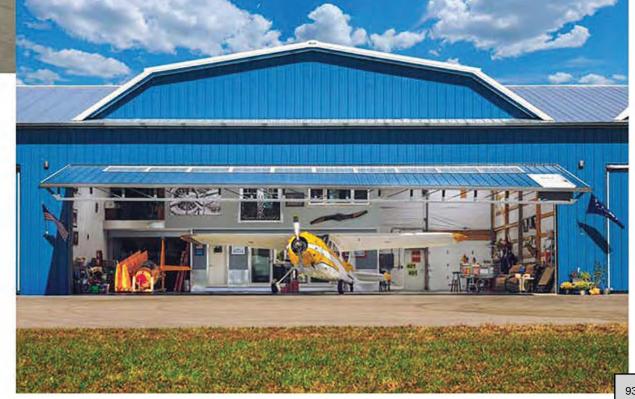

so corporate flights, medical activities, aerial surveying, seasonal agricultural spraying, law enforcement operations, and ad hoc air cargo
- The airport has a full range of FBO and aviation services provided by Poplar Grove Airmotive
- Vintage Wings & Wheels Museum is located on the airport::
- Building is a stone hangar transplanted from Waukesha
- The museum is seen as a center for education: has classroom and library used by schools and youth groups, and awards scholarships
- Over 20 events throughout the year include annual Fly-In Breakfast, car shows, kid camps
- Rapid growth in activity at the airport and airpark has seen based aircraft number increase from approximately 45 in the mid-1990s to over 400 today

# HANGAR ACCESSORY APARTMENT



MO-Hangars Orth Road Poplar Grove, IL







Item 10.



MO-7 Hangar



MO-7 Hangar



MO-7 Hangar



MO-7 Hangar



MO-7 Hangar

Item 10.



MO-7 Hangar



MO-7 Hangar

# SERVING YOUR COMMUNITY

AND CREATING VALUE

TODAY AND FOR THE FUTURE



# READY FOR **TAKEOFF**

Your airport already is avaluable asset. But with a little understanding and planning it can be a source of civic pride and future growth. It will be part of your legacy to the future.

**For more information**, visit the AOPA YouTube channel for our video, *Going Higher*.

The Aircraft Owners and Pilots Association has represented general aviation and its pilots since 1939.



FIND US ONLINE

aopa.org



STOP BY AOPA HQ

421 Aviation Way Frederick, MD 21701



GIVE US A CALL

800-USA-AOPA (872-2672)





# IT'S YOUR AIRPORT



AOPA AIRPORT SUPPORT

#### VITAL... VI