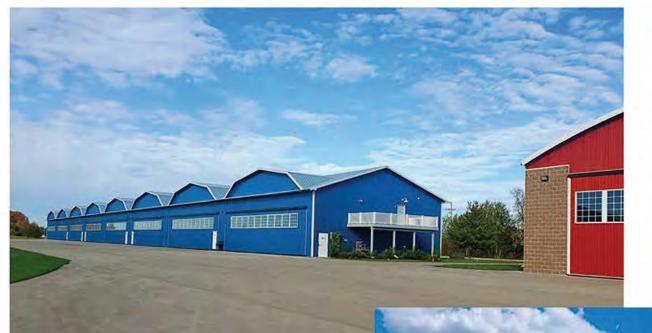

raft, and flight instruction/ education; also corporate flights, medical activities, aerial surveying, seasonal agricultural spraying, law enforcement operations, and ad hoc air cargo
- The airport has a full range of FBO and aviation services provided by Poplar Grove Airmotive
- Vintage Wings & Wheels Museum is located on the airport::
- Building is a stone hangar transplanted from Waukesha
- The museum is seen as a center for education: has classroom and library used by schools and youth groups, and awards scholarships
- Over 20 events throughout the year include annual Fly-In Breakfast, car shows, kid camps
- Rapid growth in activity at the airport and airpark has seen based aircraft number increase from approximately 45 in the mid-1990s to over 400 today

# HANGAR ACCESSORY APARTMENT



MO-Hangars Orth Road Poplar Grove, IL







Item 10.



MO-7 Hangar



MO-7 Hangar



MO-7 Hangar



MO-7 Hangar



MO-7 Hangar

Item 10.



MO-7 Hangar



MO-7 Hangar

# SERVING YOUR COMMUNITY

AND CREATING VALUE

TODAY AND FOR THE FUTURE



# READY FOR **TAKEOFF**

Your airport already is avaluable asset. But with a little understanding and planning it can be a source of civic pride and future growth. It will be part of your legacy to the future.

**For more information**, visit the AOPA YouTube channel for our video, *Going Higher*.

The Aircraft Owners and Pilots Association has represented general aviation and its pilots since 1939.



FIND US ONLINE

aopa.org



STOP BY AOPA HQ

421 Aviation Way Frederick, MD 21701



GIVE US A CALL

800-USA-AOPA (872-2672)





# IT'S YOUR AIRPOR