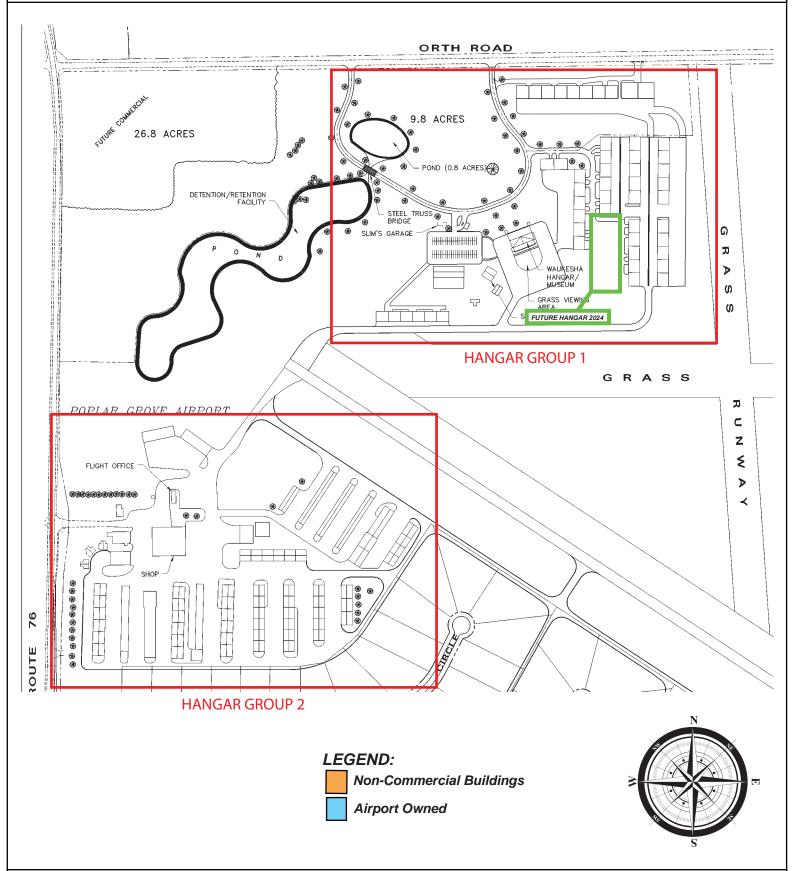

eeting on site and a tour of some of the buildings and several phone conversations.

The one item that was missed was the portable fire extinguishers required by our codes. Due to the size of the hangars, two (2) 10-pound muti-purpose dry chemical fire extinguishers are required, one by the front entrance to the hangar and one in the opposite rear corner of the hangar, preferably by the mechanical room. These portable fire extinguishers must be the type that are serviceable by a reputable fire extinguisher service company.

If you or any members of your department has any questions, comments or concerns, I can be reached at the address or phone listed at the top of the page.

Respectfully:

Donald Kownacki

Donald Kownacki Fire Marshal

### POPLAR GROVE AIRPORT HANGAR MAPS 2024

Item 10.





11619 Route 76 Poplar Grove, Illinois 61065 www.poplargroveairmotive.com Phone: 815.544.3471

# POPLAR GROVE AIRPORT HANGAR MAPS 2024 **HANGAR GROU** Item 10. MF WELL **FUTURE HANGAR 2024** MH1 MH2 MH3 MH4 MH5 MH6



**LEGEND**:

Non-Commercial Buildings

Airport Owned

11619 Route 76 Poplar Grove, Illinois 61065 www.poplargroveairmotive.com

> Phone: 815.544. Fax: 815.544.

88





IDOT commissioned an economic impact study of the Poplar Grove Airport in 2012 which estimated the total economic impact to our community in 2024 will be \$35,000,000, measured by employment, payroll, and the economic outputs generated by residents, employees, visitors and construction.

2022 Sales Tax Paid \$115,527.29 (16% to Village of Poplar Grove \$18,484.37)

In 2022 the Poplar Grove Airport and relat