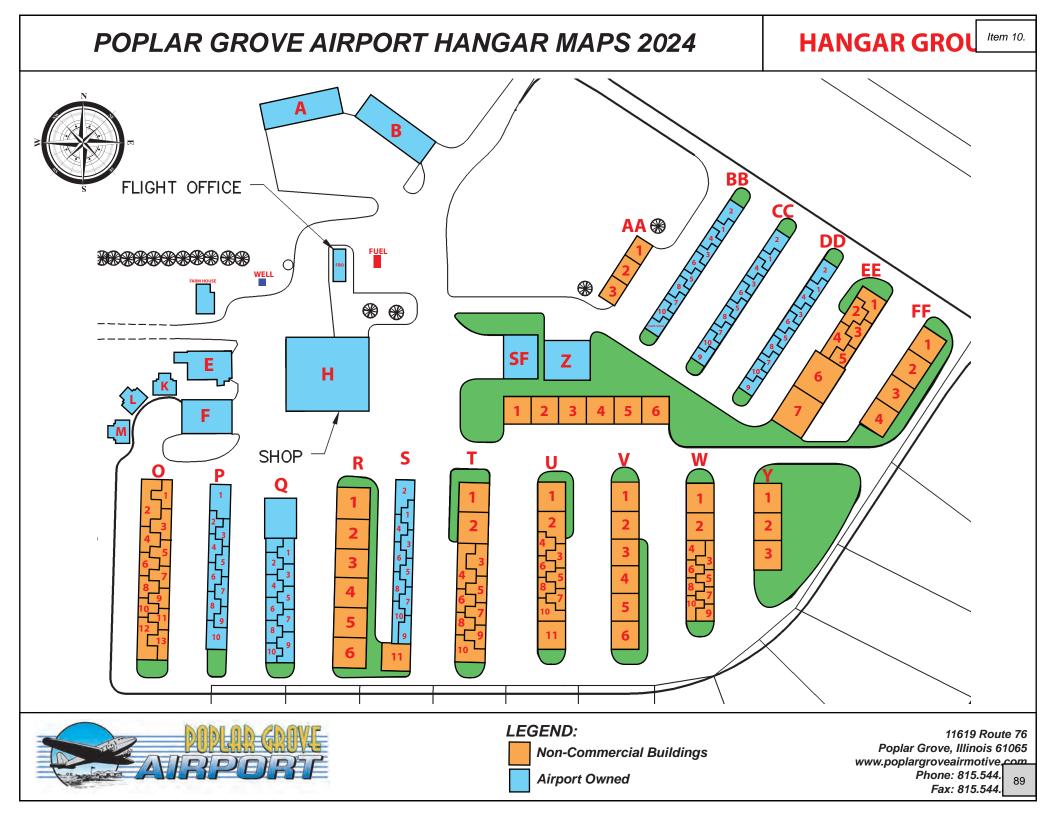

the mechanical room. These portable fire extinguishers must be the type that are serviceable by a reputable fire extinguisher service company.

If you or any members of your department has any questions, comments or concerns, I can be reached at the address or phone listed at the top of the page.

Respectfully:

Donald Kownacki

Donald Kownacki Fire Marshal

### POPLAR GROVE AIRPORT HANGAR MAPS 2024

Item 10.





11619 Route 76 Poplar Grove, Illinois 61065 www.poplargroveairmotive.com Phone: 815.544.3471

# POPLAR GROVE AIRPORT HANGAR MAPS 2024 **HANGAR GROU** Item 10. MF WELL **FUTURE HANGAR 2024** MH1 MH2 MH3 MH4 MH5 MH6



**LEGEND**:

Non-Commercial Buildings

Airport Owned

11619 Route 76 Poplar Grove, Illinois 61065 www.poplargroveairmotive.com

> Phone: 815.544. Fax: 815.544.

88





IDOT commissioned an economic impact study of the Poplar Grove Airport in 2012 which estimated the total economic impact to our community in 2024 will be \$35,000,000, measured by employment, payroll, and the economic outputs generated by residents, employees, visitors and construction.

2022 Sales Tax Paid \$115,527.29 (16% to Village of Poplar Grove \$18,484.37)

In 2022 the Poplar Grove Airport and related airport properties paid nearly \$2,500,000 in property taxes. The airport attracts residents for both airport housing and adjacent Bel Air Estates. These residents are generally aviation enthusiasts, with meaningful disposable income seeking a fly-in lifestyle. They seek access to aircraft, the airport, convenient amenities and a community of aviation-minded enthusiast.

The Popla