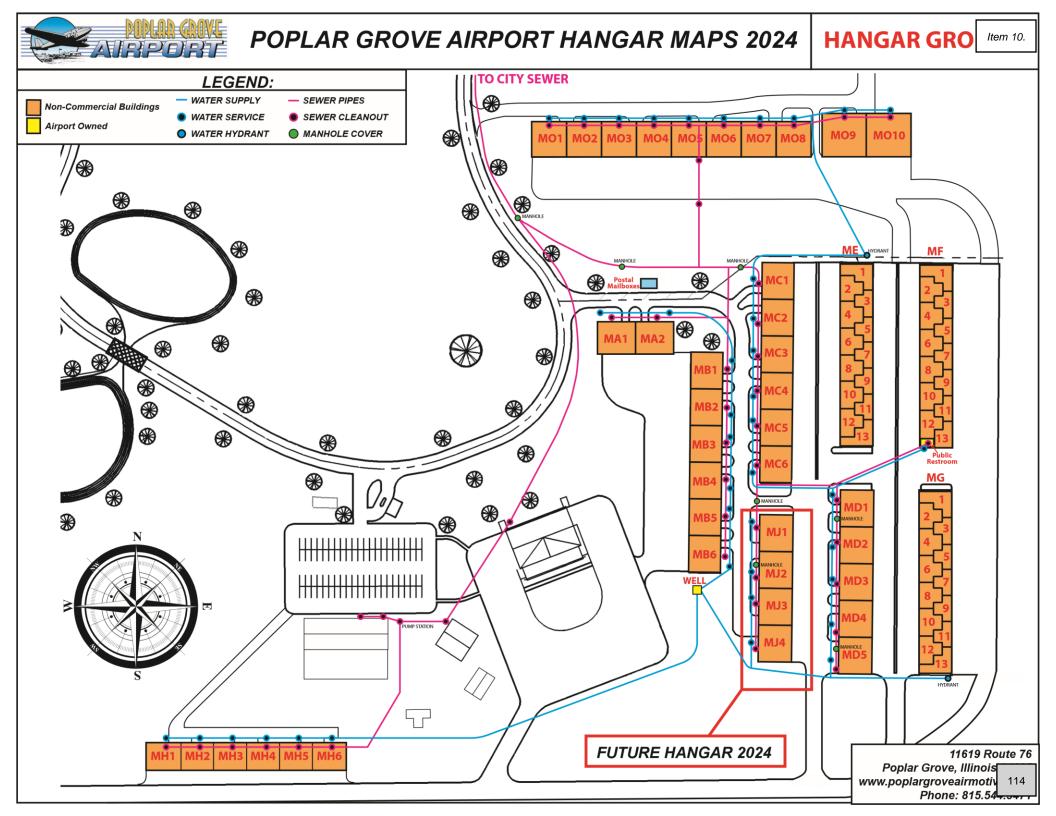

### **NEW BUSINESS**

- 9. Motion to discuss/approve to approve check disbursement for payments scheduled to be paid prior to May 31, 2024, in the amount of \$204,608.94 in AP checks, \$17,487.41 in insurance expense checks, \$25,344.53 EFTS, and Payroll with estimates included \$72,836.66 for a grand total of \$320,277.54.
- <u>10.</u> Motion to discuss/approve **Ordinance 2024-10** An Ordinance of the Village of Poplar Grove, Illinois Granting an amendment to Special Use Permit 2018-03 to allow residential uses within the hangars at Poplar Grove Airport (11619 Illinois Route 76).
- 11. Motion to discuss/approve Ordinance providing modification of Building Code requirements regarding Residential Units within Hangars at Poplar Grove Airport.
- 12. Motion to discuss/approve additional scope of work regarding Comprehensive Plan.
- 13. Motion to discuss/approve Petting Zoo for Neighbors Night.
- 14. Motion to discuss total expenditures and not to exceed amount for Community Events.
- <u>15.</u> Motion to discuss and possible approval of selection of contractor to perform tennis court restoration repairs.
- Motion to discuss/approve award of Construction Contract 24-00000-00-GM 2024 Pavement Maintenance Program.
- <u>17.</u> Motion to discuss/approve **Resolution 2024-12** A Resolution of the Village of Poplar Grove resolving to enter into a Professional Service Agreement for the development of Poplar Grove's Source Water Protection Plan.
- 18. Motion to discuss/approve an Ordinance regarding Expulsion of Elected Officials from Meetings.
- 19. Motion to discuss and appoint Bruce Moore as Trustee to fill the vacancy of Kristi Richardson to Poplar Grove Village Board.