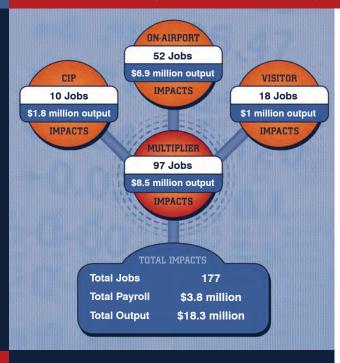

of Aeronautics.

Each Illinois system airport's total economic impact was quantified in terms of employment, payroll, and output. Through a comprehensive survey process, the direct economic impacts related to on-airport business tenants and the impacts associated with visitor-related expenditures were determined for each system airport. The multiplier effect of these impacts was then calculated to ascertain the total airport-related impacts. For example, when an airport employee purchases local goods and services, the spending and respending spurs additional economic activity in the region. The total economic impact is the sum of all direct and multiplier impacts.

TOTAL JOBS **337,419** 

\*\*TOTAL PAYROLL \*\*12.8 billion

\$40.9 billion

# ECONOMIC IMPACT OF Poplar Grove Airport (C77)



#### **IMPACT TYPES**

Direct Impacts account for activities by on-airport businesses and government agencies, and the off-airport visitor spending at locations such as hotels and restaurants. Direct impacts account for the initial point where money first starts circulating in the economy.

Multiplier Impacts result from the recirculation of direct impacts within the economy. This re-spending of money can occur multiple times and takes two forms - indirect and induced. Indirect impacts occur when companies incur business expenses. Induced impacts occur when employees purchase goods and services.

**Total Impacts** are the combination of all direct and multiplier impacts.

#### **IMPACT MEASURES**

Employment measures the number of full-time equivalent (FTE) jobs related to airport activi