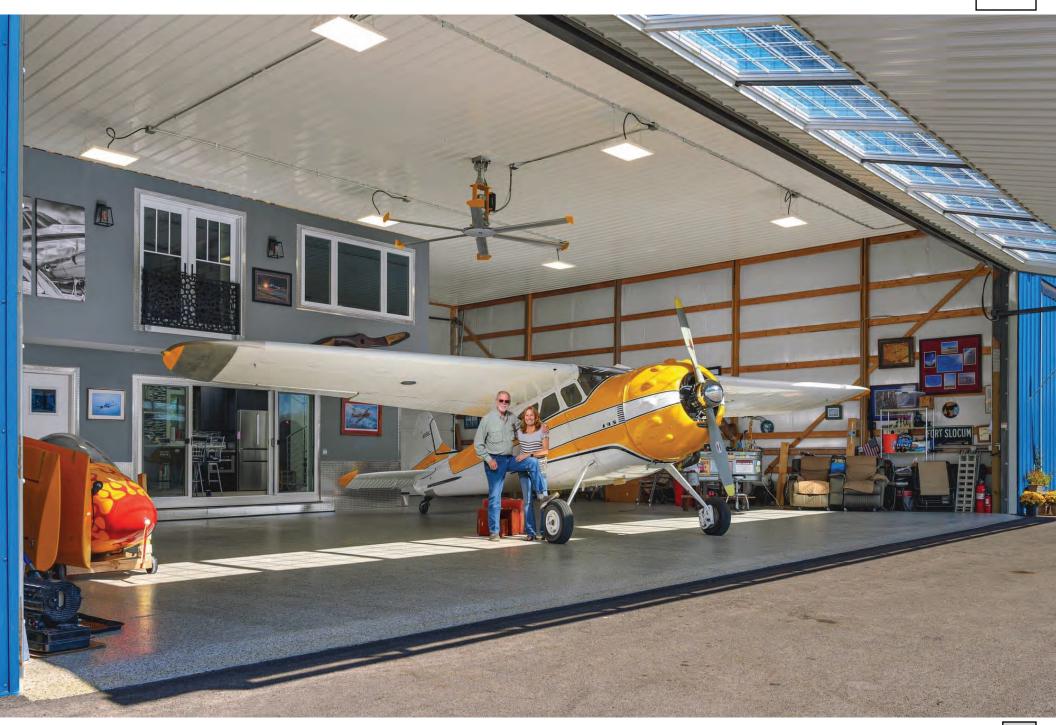

corporate flights, medical activities, aerial surveying, seasonal agricultural spraying, law enforcement operations, and ad hoc air cargo
- The airport has a full range of FBO and aviation services provided by Poplar Grove Airmotive
- Vintage Wings & Wheels Museum is located on the airport::
- Building is a stone hangar transplanted from Waukesha
- The museum is seen as a center for education: has classroom and library used by schools and youth groups, and awards scholarships
- Over 20 events throughout the year include annual Fly-In Breakfast, car shows, kid camps
- Rapid growth in activity at the airport and airpark has seen based aircraft number increase from approximately 45 in the mid-1990s to over 400 today

# HANGAR ACCESSORY APARTMENT



MO-Hangars Orth Road Poplar Grove, IL







Item 10.



MO-7 Hangar



MO-7 Hangar



MO-7 Hangar



MO-7 Hangar



MO-7 Hangar

Item 10.



MO-7 Hangar



MO-7 Hangar

# SERVING YOUR COMMUNITY

AND CREATING VALUE

TODAY AND FOR THE FUTURE



# READY FOR **TAKEOFF**

Your airport already is avaluable asset. But with a little understanding and planning it can be a source of civic pride and future growth. It will be part of your legacy to the future.

**For more information**, visit the AOPA YouTube channel for our video, *Going Higher*.

The Aircraft Owners and Pilots Association has represented general aviation and its pilots since 1939.



FIND US ONLINE

aopa.org



STOP BY AOPA HQ

421 Aviation Way Frederick, MD 21701



GIVE US A CALL

800-USA-AOPA (872-2672)





# IT'S YOUR AIRPORT



AOPA AIRPORT SUPPORT

#### VITAL... VIBR