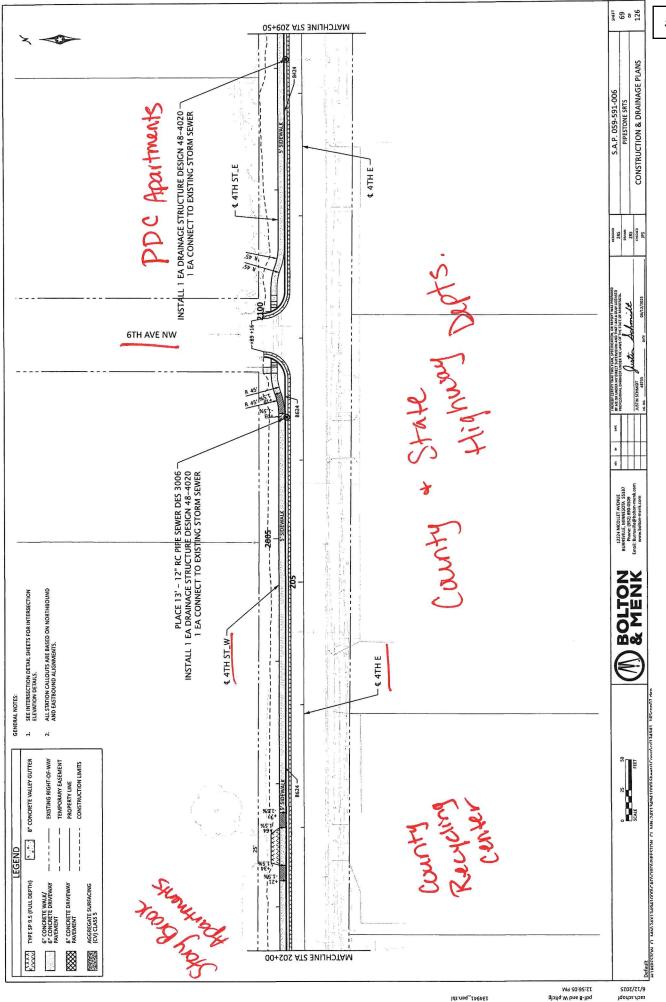

ENGINEER'S ESTIMATE OF CONSTRUCTION COST S.A.P. 059-591-006 Pipestone SRTS Sidewalk 06/12/2025

|                                 |          |              |          | Т        | 1                      | Т            | 1                    |                          | _                                     |                                         | Т                    | Т                         | T                        |                            | Т      | _                   | _                      |                             | _                      | П | _                                         | _                      | Т                   | _                              |   | _                             | _                               |                           | _                                         | Т                |              | Se                                       | ecti                    | on                                   | 1 |
|---------------------------------|----------|--------------|----------|----------|------------------------|--------------|----------------------|--------------------------|---------------------------------------|-----------------------------------------|----------------------|---------------------------|--------------------------|----------------------------|--------|---------------------|------------------------|-----------------------------|------------------------|---|-------------------------------------------|------------------------|---------------------|--------------------------------|---|-------------------------------|---------------------------------|---------------------------|-------------------------------------------|------------------|--------------|------------------------------------------|-------------------------|--------------------------------------|---|
| PIPESTONE<br>S.A.P. 051-591-006 | COST     | \$1,000.00   | \$800.00 | \$800.00 | \$1.500.00             | \$800.00     | \$120.00             | \$1,600.00               | \$555.00                              | \$7,563.00                              | 3760 00              | \$4.075.00                | \$10,400.00              | \$10,230.00                |        | \$46,660.00         | \$22, 760.00           | \$67,400.00                 | \$5,200.00             |   | \$23,400.00                               | \$1,650.00             | \$1,800.00          | \$1,000.00                     |   | \$5,600.00                    | \$1,070.00                      | \$2,520.00                | \$8.000.00                                | \$2,008.00       | \$318,720.00 | \$1,875.00                               | \$17,300.00             | \$20,880.00                          |   |
| PIPI<br>S.A.P. 0                | QUANTITY | 1.00         | 2        | 2        | 8                      | 16           | 2                    | 8                        | 111                                   | 2,521                                   | 38                   | 163                       | 26                       | 1,023                      | 6      | 2,333               | 1,138                  | 1,348                       | 26                     |   | 234                                       | e                      | 12                  | 2                              | ı | 26                            | 1                               | 6                         | 2                                         | 2                | 26,560       | 125                                      | 865                     | 969                                  |   |
| TOTAL<br>ESTIMATED<br>COST      |          | \$1,000.00   | \$800.00 | \$800.00 | \$1,500.00             | \$800.00     | \$120.00             | \$1,600.00               | \$555.00                              | \$7,563.00                              | 8760.00              | \$4,075.00                | \$10,400.00              | \$10,230.00                | 000000 | \$46,660.00         | \$22, 760.00           | \$67,400.00                 | \$5,200.00             |   | \$23,400.00                               | \$1,650.00             | \$1,800.00          | \$1,000.00                     |   | \$5,600.00                    | \$1,070.00                      | \$2,520.00                | \$8.000.00                                | \$2,008.00       | \$318,720.00 | \$1,875.00                               | \$17,300.00             | \$20,880.00                          |   |
| TOTAL<br>ESTIMATED<br>QUANTITY  |          | п            | 2        | 2        | 6                      | 16           | 2                    | 8                        | 111                                   | 2,521                                   | 38                   | 163                       | 26                       | 1,023                      |        | 1,139               | 1,138                  | 1,348                       | 26                     |   | 234                                       | 3                      | 12                  | 2                              |   | 96                            | 1                               | 6                         | 0                                         | 2                | 26,560       | 125                                      | 865                     | 969                                  |   |
| UNIT COST                       |          | \$1,000.00   | \$400.00 | \$400.00 | \$500.00               | \$50.00      | \$60.00              | \$200.00                 | \$5.00                                | \$3.00                                  | \$20.00              | \$25.00                   | \$400.00                 | \$10.00                    |        | \$20.00             | \$20.00                | \$50.00                     | \$200.00               |   | \$100.00                                  | \$550.00               | \$150.00            | \$500.00                       |   | \$100.00                      | \$1,070.00                      | \$280.00                  | \$4.000.00                                | \$1,004.00       | \$12.00      | \$15.00                                  | \$20.00                 | \$30.00                              |   |
| UNIT                            |          | LUMP SUM     | EACH     | EACH     | FACH                   | EACH         | EACH                 | EACH                     | LIN FT                                | LINFT                                   | SO YD                | SO YD                     | SQ YD                    | SQ YD                      |        | O. R.               | CO AD                  | CU YD                       | SQ YD                  |   | TON                                       | EACH                   | LIN FT              | EACH                           |   | LIN FT                        | EACH                            | EACH                      | H D & H                                   | EACH             | SQ FT        | EACH                                     | SQ FT                   | LIN FT                               |   |
| ITEM DESCRIPTION                |          | MOBILIZATION | CLEARING | GRUBBING | SALVAGE CONCRETE APRON | SALVAGE SIGN | SALVAGE SIGN SPECIAL | SALVAGE MAIL BOX SUPPORT | SAWING CONCRETE PAVEMENT (FULL DEPTH) | SAWING BITUMINOUS PAVEMENT (FULL DEPTH) | REMOVE CONCERN WAITE | REMOVE CONCRETE DRIVEMENT | REMOVE CONCRETE PAVEMENT | REMOVE BITUMINOUS PAVEMENT |        | EXCAPITION - COMMON | COMMON EMBANKMENT (CV) | AGGREGATE BASE (CV) CLASS 5 | CONCRETE PAVEMENT 7.0" |   | TYPE SP 9.5 WEARING COURSE MIXIURE (3, B) | INSTALL CONCRETE APRON | 12" RC PIPE CULVERI | CONNECT TO EXISTING PIPE DRAIN |   | 12" RC PIPE SEWER DESIGN 3006 | CONNECT TO EXISTING STORM SEWER | ADJUST GATE VALVE AND BOX | CONSTRUCT DESIGN STRUCTURE DESIGN 48-4020 | CASTING ASSEMBLY |              | DRILL AND GROUT REINF BAR (EPOXY COATED) | CONCRETE CURB RAMP WALK | CONCRETE CURB AND GUTTER DESIGN B424 |   |
| ITEM NO.                        |          | 2021.501     | 2101.502 | 2101.502 | 2104.502               | 2104.502     | 2104.502             | 2104.502                 | 2104.503                              | 2104.503                                | 2104.303             | 2104.504                  | 2104.504                 | 2104.504                   |        | 2106.507            | 2106.507               | 2211.507                    | 2301.504               |   | 2360.509                                  | 2501.502               | 2501.503            | 2502.602                       |   | 2503.503                      | 2503.602                        | 2504.602                  | 2506 502                                  | 2506.502         | 2521.518     | 2521.602                                 | 2521.618                | 2531.503                             |   |