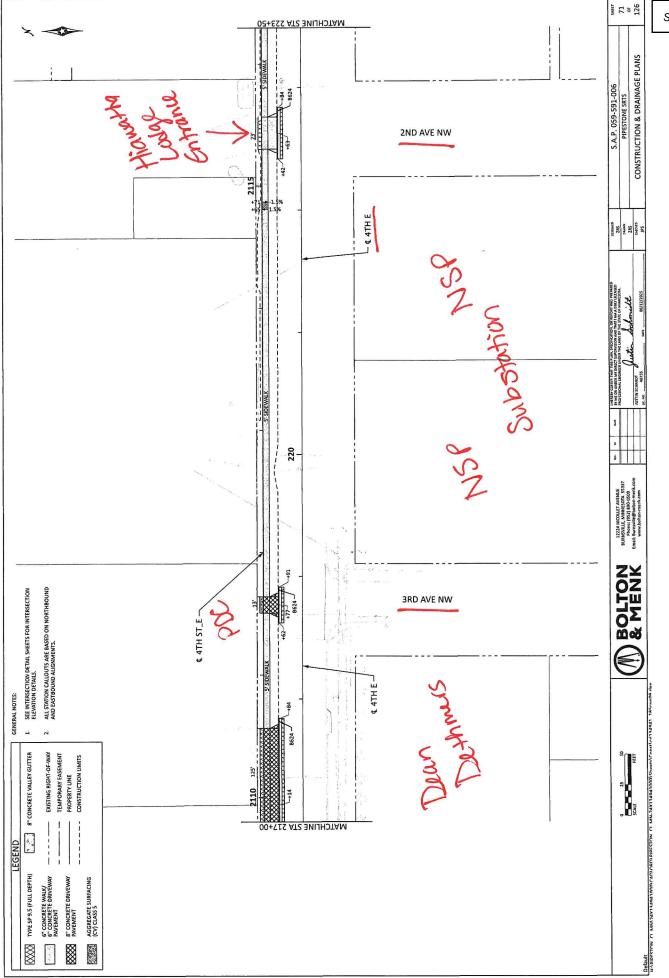

ENGINEER'S ESTIMATE OF CONSTRUCTION COST S.A.P. 059-591-006 Pipestone SRTS Sidewalk 06/12/2025

|                                 |          |              |          | Т        | 1                      | Т            | 1                    |                          | _                                     |                                         | Т                    | Т                         | T                        |                            | Т      | _                   | _                      |                             | _                      | П | _                                         | _                      | Т                   | _                              |   | _                             | _                               |                           | _                                         | Т                |              | Se                                       | ecti                    | on                                   | 1 |
|---------------------------------|----------|--------------|----------|----------|------------------------|--------------|----------------------|--------------------------|---------------------------------------|-----------------------------------------|----------------------|---------------------------|--------------------------|----------------------------|--------|---------------------|------------------------|-----------------------------|------------------------|---|-------------------------------------------|------------------------|---------------------|--------------------------------|---|-------------------------------|---------------------------------|---------------------------|-------------------------------------------|------------------|--------------|------------------------------------------|-------------------------|--------------------------------------|---|
| PIPESTONE<br>S.A.P. 051-591-006 | COST     | \$1,000.00   | \$800.00 | \$800.00 | \$1.500.00             | \$800.00     | \$120.00             | \$1,600.00               | \$555.00                              | \$7,563.00                              | 3760 00              | \$4.075.00                | \$10,400.00              | \$10,230.00                |        | \$46,660.00         | \$22, 760.00           | \$67,400.00                 | \$5,200.00             |   | \$23,400.00                               | \$1,650.00             | \$1,800.00          | \$1,000.00                     |   | \$5,600.00                    | \$1,070.00                      | \$2,520.00                | \$8.000.00                                | \$2,008.00       | \$318,720.00 | \$1,875.00                               | \$17,300.00             | \$20,880.00                          |   |
| PIPI<br>S.A.P. 0                | QUANTITY | 1.00         | 2        | 2        | 8                      | 16           | 2                    | 8                        | 111                                   | 2,521                                   | 38                   | 163                       | 26                       | 1,023                      | 6      | 2,333               | 1,138                  | 1,348                       | 26                     |   | 234                                       | e                      | 12                  | 2                              | ı | 26                            | 1                               | 6                         | 2                                         | 2                | 26,560       | 125                                      | 865                     | 969                                  |   |
| TOTAL<br>ESTIMATED<br>COST      |          | \$1,000.00   | \$800.00 | \$800.00 | \$1,500.00             | \$800.00     | \$120.00             | \$1,600.00               | \$555.00                              | \$7,563.00                              | 8760.00              | \$4,075.00                | \$10,400.00              | \$10,230.00                | 000000 | \$46,660.00         | \$22, 760.00           | \$67,400.00                 | \$5,200.00             |   | \$23,400.00                               | \$1,650.00             | \$1,800.00          | \$1,000.00                     |   | \$5,600.00                    | \$1,070.00                      | \$2,520.00                | \$8.000.00                                | \$2,008.00       | \$318,720.00 | \$1,875.00                               | \$17,300.00             | \$20,880.00                          |   |
| TOTAL<br>ESTIMATED<br>QUANTITY  |          | п            | 2        | 2        | 6                      | 16           | 2                    | 8                        | 111                                   | 2,521                                   | 38                   | 163                       | 26                       | 1,023                      |        | 1,139               | 1,138                  | 1,348                       | 26                     |   | 234                                       | 3                      | 12                  | 2                              |   | 96                            | 1                               | 6                         | 0                                         | 2                | 26,560       | 125                                      | 865                     | 969                                  |   |
| UNIT COST                       |          | \$1,000.00   | \$400.00 | \$400.00 | \$500.00               | \$50.00      | \$60.00              | \$200.00                 | \$5.00                                | \$3.00                                  | \$20.00              | \$25.00                   | \$400.00                 | \$10.00                    |        | \$20.00             | \$20.00                | \$50.00                     | \$200.00               |   | \$100.00                                  | \$550.00               | \$150.00            | \$500.00                       |   | \$100.00                      | \$1,070.00                      | \$280.00                  | \$4.000.00                                | \$1,004.00       | \$12.00      | \$15.00                                  | \$20.00                 | \$30.00                              |   |
| UNIT                            |          | LUMP SUM     | EACH     | EACH     | FACH                   | EACH         | EACH                 | EACH                     | LIN FT                                | LINFT                                   | SO YD                | SO YD                     | SQ YD                    | SQ YD                      |        | O. R.               | CO AD                  | CU YD                       | SQ YD                  |   | TON                                       | EACH                   | LIN FT              | EACH                           |   | LIN FT                        | EACH                            | EACH                      | H D & H                                   | EACH             | SQ FT        | EACH                                     | SQ FT                   | LIN FT                               |   |
| ITEM DESCRIPTION                |          | MOBILIZATION | CLEARING | GRUBBING | SALVAGE CONCRETE APRON | SALVAGE SIGN | SALVAGE SIGN SPECIAL | SALVAGE MAIL BOX SUPPORT | SAWING CONCRETE PAVEMENT (FULL DEPTH) | SAWING BITUMINOUS PAVEMENT (FULL DEPTH) | REMOVE CONCERN WAITE | REMOVE CONCRETE DRIVEMENT | REMOVE CONCRETE PAVEMENT | REMOVE BITUMINOUS PAVEMENT |        | EXCAPITION - COMMON | COMMON EMBANKMENT (CV) | AGGREGATE BASE (CV) CLASS 5 | CONCRETE PAVEMENT 7.0" |   | TYPE SP 9.5 WEARING COURSE MIXIURE (3, B) | INSTALL CONCRETE APRON | 12" RC PIPE CULVERI | CONNECT TO EXISTING PIPE DRAIN |   | 12" RC PIPE SEWER DESIGN 3006 | CONNECT TO EXISTING STORM SEWER | ADJUST GATE VALVE AND BOX | CONSTRUCT DESIGN STRUCTURE DESIGN 48-4020 | CASTING ASSEMBLY |              | DRILL AND GROUT REINF BAR (EPOXY COATED) | CONCRETE CURB RAMP WALK | CONCRETE CURB AND GUTTER DESIGN B424 |   |
| ITEM NO.                        |          | 2021.501     | 2101.502 | 2101.502 | 2104.502               | 2104.502     | 2104.502             | 2104.502                 | 2104.503                              | 2104.503                                | 2104.303             | 2104.504                  | 2104.504                 | 2104.504                   |        | 2106.507            | 2106.507               | 2211.507                    | 2301.504               |   | 2360.509                                  | 2501.502               | 2501.503            | 2502.602                       |   | 2503.503                      | 2503.602                        | 2504.602                  | 2506 502                                  | 2506.502         | 2521.518     | 2521.602                                 | 2521.618                | 2531.503                             |   |