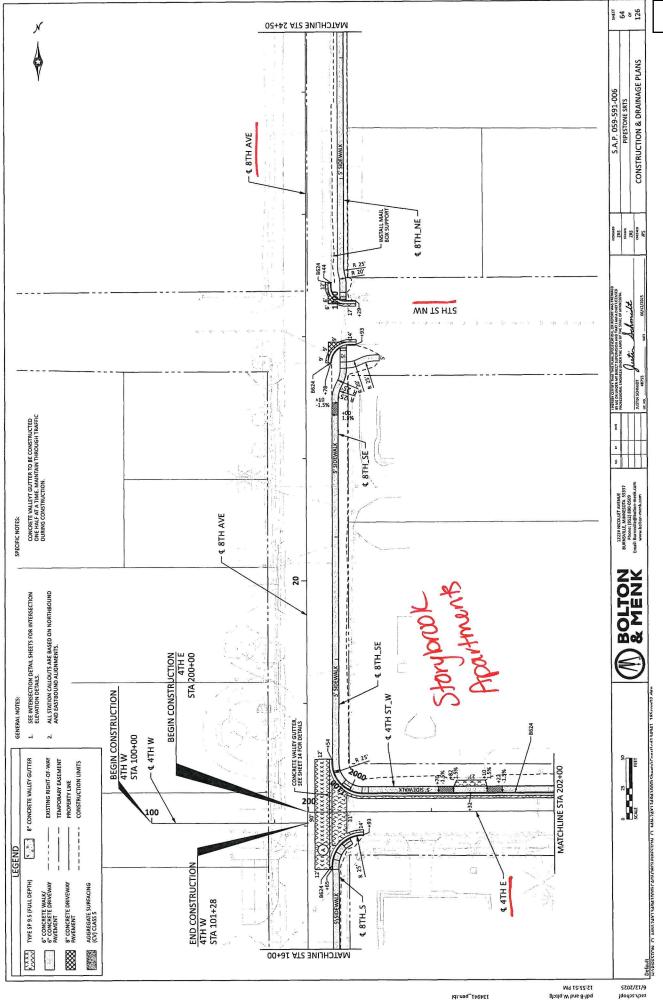

ENGINEER'S ESTIMATE OF CONSTRUCTION COST S.A.P. 059-591-006 Pipestone SRTS Sidewalk 06/12/2025

|                                 |          |              |          | Т        | 1                      | Т            | 1                    |                          | _                                     |                                         | Т                    | Т                         | T                        |                            | Т      | _                   | _                      |                             | _                      | П | _                                         | _                      | Т                   | _                              |   | _                             | _                               |                           | _                                         | Т                |              | Se                                       | ecti                    | on                                   | 1 |
|---------------------------------|----------|--------------|----------|----------|------------------------|--------------|----------------------|--------------------------|---------------------------------------|-----------------------------------------|----------------------|---------------------------|--------------------------|----------------------------|--------|---------------------|------------------------|-----------------------------|------------------------|---|-------------------------------------------|------------------------|---------------------|--------------------------------|---|-------------------------------|---------------------------------|---------------------------|-------------------------------------------|------------------|--------------|------------------------------------------|-------------------------|--------------------------------------|---|
| PIPESTONE<br>S.A.P. 051-591-006 | COST     | \$1,000.00   | \$800.00 | \$800.00 | \$1.500.00             | \$800.00     | \$120.00             | \$1,600.00               | \$555.00                              | \$7,563.00                              | 3760 00              | \$4.075.00                | \$10,400.00              | \$10,230.00                |        | \$46,660.00         | \$22, 760.00           | \$67,400.00                 | \$5,200.00             |   | \$23,400.00                               | \$1,650.00             | \$1,800.00          | \$1,000.00                     |   | \$5,600.00                    | \$1,070.00                      | \$2,520.00                | \$8.000.00                                | \$2,008.00       | \$318,720.00 | \$1,875.00                               | \$17,300.00             | \$20,880.00                          |   |
| PIPI<br>S.A.P. 0                | QUANTITY | 1.00         | 2        | 2        | 8                      | 16           | 2                    | 8                        | 111                                   | 2,521                                   | 38                   | 163                       | 26                       | 1,023                      | 6      | 2,333               | 1,138                  | 1,348                       | 26                     |   | 234                                       | e                      | 12                  | 2                              | ı | 26                            | 1                               | 6                         | 2                                         | 2                | 26,560       | 125                                      | 865                     | 969                                  |   |
| TOTAL<br>ESTIMATED<br>COST      |          | \$1,000.00   | \$800.00 | \$800.00 | \$1,500.00             | \$800.00     | \$120.00             | \$1,600.00               | \$555.00                              | \$7,563.00                              | 8760.00              | \$4,075.00                | \$10,400.00              | \$10,230.00                | 000000 | \$46,660.00         | \$22, 760.00           | \$67,400.00                 | \$5,200.00             |   | \$23,400.00                               | \$1,650.00             | \$1,800.00          | \$1,000.00                     |   | \$5,600.00                    | \$1,070.00                      | \$2,520.00                | \$8.000.00                                | \$2,008.00       | \$318,720.00 | \$1,875.00                               | \$17,300.00             | \$20,880.00                          |   |
| TOTAL<br>ESTIMATED<br>QUANTITY  |          | п            | 2        | 2        | 6                      | 16           | 2                    | 8                        | 111                                   | 2,521                                   | 38                   | 163                       | 26                       | 1,023                      |        | 1,139               | 1,138                  | 1,348                       | 26                     |   | 234                                       | 3                      | 12                  | 2                              |   | 96                            | 1                               | 6                         | 0                                         | 2                | 26,560       | 125                                      | 865                     | 969                                  |   |
| UNIT COST                       |          | \$1,000.00   | \$400.00 | \$400.00 | \$500.00               | \$50.00      | \$60.00              | \$200.00                 | \$5.00                                | \$3.00                                  | \$20.00              | \$25.00                   | \$400.00                 | \$10.00                    |        | \$20.00             | \$20.00                | \$50.00                     | \$200.00               |   | \$100.00                                  | \$550.00               | \$150.00            | \$500.00                       |   | \$100.00                      | \$1,070.00                      | \$280.00                  | \$4.000.00                                | \$1,004.00       | \$12.00      | \$15.00                                  | \$20.00                 | \$30.00                              |   |
| UNIT                            |          | LUMP SUM     | EACH     | EACH     | FACH                   | EACH         | EACH                 | EACH                     | LIN FT                                | LINFT                                   | SO YD                | SO YD                     | SQ YD                    | SQ YD                      |        | O. R.               | CO AD                  | CU YD                       | SQ YD                  |   | TON                                       | EACH                   | LIN FT              | EACH                           |   | LIN FT                        | EACH                            | EACH                      | H D & H                                   | EACH             | SQ FT        | EACH                                     | SQ FT                   | LIN FT                               |   |
| ITEM DESCRIPTION                |          | MOBILIZATION | CLEARING | GRUBBING | SALVAGE CONCRETE APRON | SALVAGE SIGN | SALVAGE SIGN SPECIAL | SALVAGE MAIL BOX SUPPORT | SAWING CONCRETE PAVEMENT (FULL DEPTH) | SAWING BITUMINOUS PAVEMENT (FULL DEPTH) | REMOVE CONCERN WAITE | REMOVE CONCRETE DRIVEMENT | REMOVE CONCRETE PAVEMENT | REMOVE BITUMINOUS PAVEMENT |        | EXCAPITION - COMMON | COMMON EMBANKMENT (CV) | AGGREGATE BASE (CV) CLASS 5 | CONCRETE PAVEMENT 7.0" |   | TYPE SP 9.5 WEARING COURSE MIXIURE (3, B) | INSTALL CONCRETE APRON | 12" RC PIPE CULVERI | CONNECT TO EXISTING PIPE DRAIN |   | 12" RC PIPE SEWER DESIGN 3006 | CONNECT TO EXISTING STORM SEWER | ADJUST GATE VALVE AND BOX | CONSTRUCT DESIGN STRUCTURE DESIGN 48-4020 | CASTING ASSEMBLY |              | DRILL AND GROUT REINF BAR (EPOXY COATED) | CONCRETE CURB RAMP WALK | CONCRETE CURB AND GUTTER DESIGN B424 |   |
| ITEM NO.                        |          | 2021.501     | 2101.502 | 2101.502 | 2104.502               | 2104.502     | 2104.502             | 2104.502                 | 2104.503                              | 2104.503                                | 2104.303             | 2104.504                  | 2104.504                 | 2104.504                   |        | 2106.507            | 2106.507               | 2211.507                    | 2301.504               |   | 2360.509                                  | 2501.502               | 2501.503            | 2502.602                       |   | 2503.503                      | 2503.602                        | 2504.602                  | 2506 502                                  | 2506.502         | 2521.518     | 2521.602                                 | 2521.618                | 2531.503                             |   |