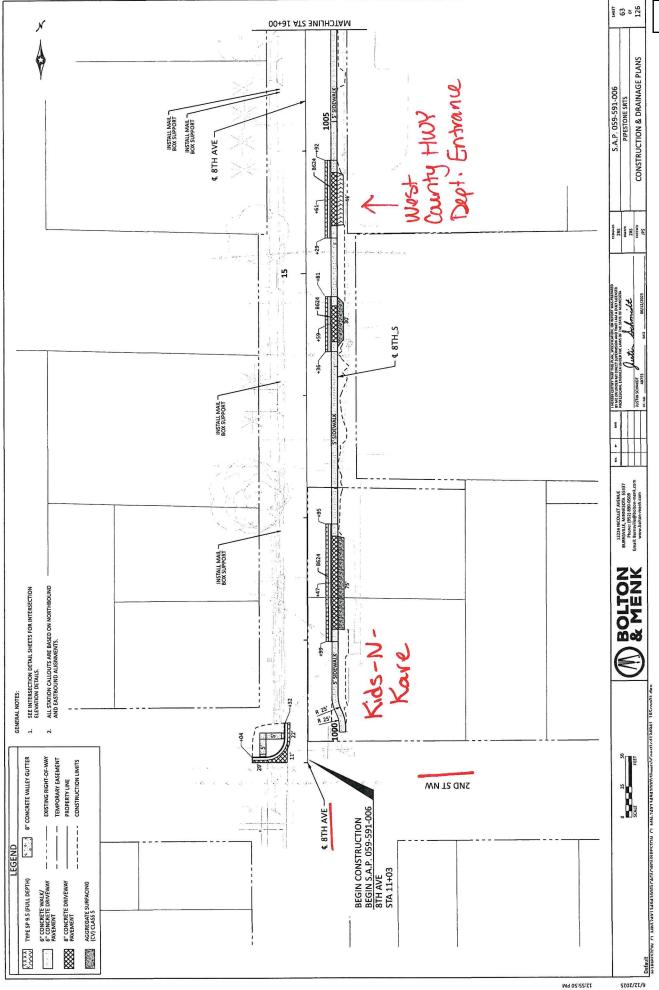

ENGINEER'S ESTIMATE OF CONSTRUCTION COST S.A.P. 059-591-006 Pipestone SRTS Sidewalk 06/12/2025

|                                 |          |              |          | Т        | 1                      | Т            | 1                    |                          | _                                     |                                         | Т                    | Т                         | T                        |                            | Т      | _                   | _                      |                             | _                      | П | _                                         | _                      | Т                   | _                              |   | _                             | _                               |                           | _                                         | Т                |              | Se                                       | ecti                    | on                                   | 1 |
|---------------------------------|----------|--------------|----------|----------|------------------------|--------------|----------------------|--------------------------|---------------------------------------|-----------------------------------------|----------------------|---------------------------|--------------------------|----------------------------|--------|---------------------|------------------------|-----------------------------|------------------------|---|-------------------------------------------|------------------------|---------------------|--------------------------------|---|-------------------------------|---------------------------------|---------------------------|-------------------------------------------|------------------|--------------|------------------------------------------|-------------------------|--------------------------------------|---|
| PIPESTONE<br>S.A.P. 051-591-006 | COST     | \$1,000.00   | \$800.00 | \$800.00 | \$1.500.00             | \$800.00     | \$120.00             | \$1,600.00               | \$555.00                              | \$7,563.00                              | 3760 00              | \$4.075.00                | \$10,400.00              | \$10,230.00                |        | \$46,660.00         | \$22, 760.00           | \$67,400.00                 | \$5,200.00             |   | \$23,400.00                               | \$1,650.00             | \$1,800.00          | \$1,000.00                     |   | \$5,600.00                    | \$1,070.00                      | \$2,520.00                | \$8.000.00                                | \$2,008.00       | \$318,720.00 | \$1,875.00                               | \$17,300.00             | \$20,880.00                          |   |
| PIPI<br>S.A.P. 0                | QUANTITY | 1.00         | 2        | 2        | 8                      | 16           | 2                    | 8                        | 111                                   | 2,521                                   | 38                   | 163                       | 26                       | 1,023                      | 6      | 2,333               | 1,138                  | 1,348                       | 26                     |   | 234                                       | e                      | 12                  | 2                              | ı | 26                            | 1                               | 6                         | 2                                         | 2                | 26,560       | 125                                      | 865                     | 969                                  |   |
| TOTAL<br>ESTIMATED<br>COST      |          | \$1,000.00   | \$800.00 | \$800.00 | \$1,500.00             | \$800.00     | \$120.00             | \$1,600.00               | \$555.00                              | \$7,563.00                              | 8760.00              | \$4,075.00                | \$10,400.00              | \$10,230.00                | 000000 | \$46,660.00         | \$22, 760.00           | \$67,400.00                 | \$5,200.00             |   | \$23,400.00                               | \$1,650.00             | \$1,800.00          | \$1,000.00                     |   | \$5,600.00                    | \$1,070.00                      | \$2,520.00                | \$8.000.00                                | \$2,008.00       | \$318,720.00 | \$1,875.00                               | \$17,300.00             | \$20,880.00                          |   |
| TOTAL<br>ESTIMATED<br>QUANTITY  |          | п            | 2        | 2        | 6                      | 16           | 2                    | 8                        | 111                                   | 2,521                                   | 38                   | 163                       | 26                       | 1,023                      |        | 1,139               | 1,138                  | 1,348                       | 26                     |   | 234                                       | 3                      | 12                  | 2                              |   | 96                            | 1                               | 6                         | 0                                         | 2                | 26,560       | 125                                      | 865                     | 969                                  |   |
| UNIT COST                       |          | \$1,000.00   | \$400.00 | \$400.00 | \$500.00               | \$50.00      | \$60.00              | \$200.00                 | \$5.00                                | \$3.00                                  | \$20.00              | \$25.00                   | \$400.00                 | \$10.00                    |        | \$20.00             | \$20.00                | \$50.00                     | \$200.00               |   | \$100.00                                  | \$550.00               | \$150.00            | \$500.00                       |   | \$100.00                      | \$1,070.00                      | \$280.00                  | \$4.000.00                                | \$1,004.00       | \$12.00      | \$15.00                                  | \$20.00                 | \$30.00                              |   |
| UNIT                            |          | LUMP SUM     | EACH     | EACH     | FACH                   | EACH         | EACH                 | EACH                     | LIN FT                                | LINFT                                   | SO YD                | SO YD                     | SQ YD                    | SQ YD                      |        | O. R.               | CO AD                  | CU YD                       | SQ YD                  |   | TON                                       | EACH                   | LIN FT              | EACH                           |   | LIN FT                        | EACH                            | EACH                      | H D & H                                   | EACH             | SQ FT        | EACH                                     | SQ FT                   | LIN FT                               |   |
| ITEM DESCRIPTION                |          | MOBILIZATION | CLEARING | GRUBBING | SALVAGE CONCRETE APRON | SALVAGE SIGN | SALVAGE SIGN SPECIAL | SALVAGE MAIL BOX SUPPORT | SAWING CONCRETE PAVEMENT (FULL DEPTH) | SAWING BITUMINOUS PAVEMENT (FULL DEPTH) | REMOVE CONCERN WAITE | REMOVE CONCRETE DRIVEMENT | REMOVE CONCRETE PAVEMENT | REMOVE BITUMINOUS PAVEMENT |        | EXCAPITION - COMMON | COMMON EMBANKMENT (CV) | AGGREGATE BASE (CV) CLASS 5 | CONCRETE PAVEMENT 7.0" |   | TYPE SP 9.5 WEARING COURSE MIXIURE (3, B) | INSTALL CONCRETE APRON | 12" RC PIPE CULVERI | CONNECT TO EXISTING PIPE DRAIN |   | 12" RC PIPE SEWER DESIGN 3006 | CONNECT TO EXISTING STORM SEWER | ADJUST GATE VALVE AND BOX | CONSTRUCT DESIGN STRUCTURE DESIGN 48-4020 | CASTING ASSEMBLY |              | DRILL AND GROUT REINF BAR (EPOXY COATED) | CONCRETE CURB RAMP WALK | CONCRETE CURB AND GUTTER DESIGN B424 |   |
| ITEM NO.                        |          | 2021.501     | 2101.502 | 2101.502 | 2104.502               | 2104.502     | 2104.502             | 2104.502                 | 2104.503                              | 2104.503                                | 2104.303             | 2104.504                  | 2104.504                 | 2104.504                   |        | 2106.507            | 2106.507               | 2211.507                    | 2301.504               |   | 2360.509                                  | 2501.502               | 2501.503            | 2502.602                       |   | 2503.503                      | 2503.602                        | 2504.602                  | 2506 502                                  | 2506.502         | 2521.518     | 2521.602                                 | 2521.618                | 2531.503                             |   |