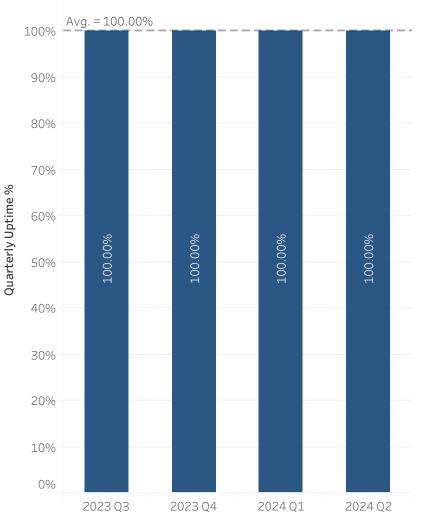

## Quarterly Uptime - Last 4 quarters

**Quarterly Uptime - Last 4 calendar quarters** is the percentage of time each individual charging port is able to dispense energy, averaged across all ports for your organization within the time period. Only stations that are activated for the complete month are included.

Quarterly average port uptime over the last 4 quarters.