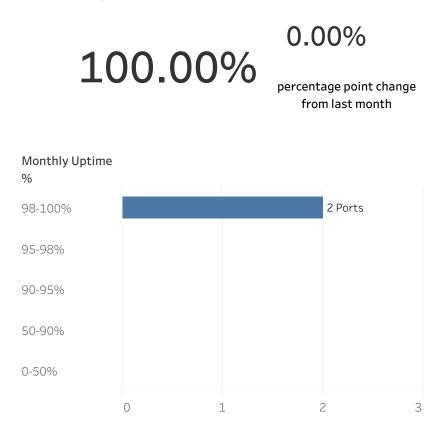

## Monthly Uptime - July 2024

**Monthly Uptime** is the percentage of time each individual charging port is able to dispense energy, averaged across all ports for your organization within the time period.

Distribution of average monthly uptime across 2 ports and 1 Stations