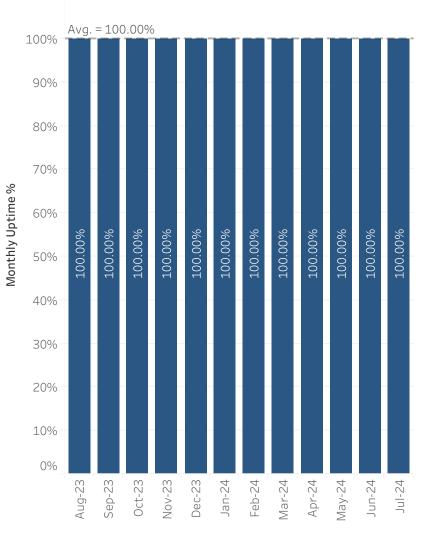

### Monthly Uptime - Last 12 months

**Monthly Uptime - Last 12 months** is the percentage of time each individual charging port is able to dispense energy, averaged across all ports for your organization within the time period. Only stations that are activated for the complete month are included.

#### Monthly average port uptime over the last 12 months.