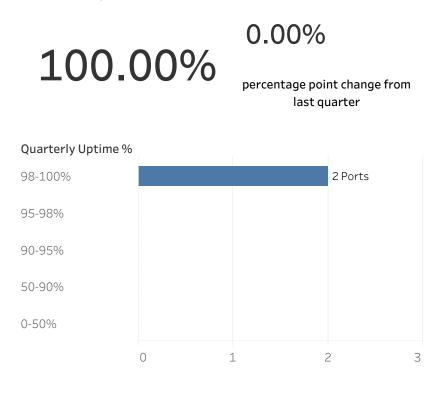

## Quarterly Uptime - 2024 Q2

**Quarterly Uptime** is the percentage of time each individual charging port is able to dispense energy, averaged across all ports for your organization within the time period.

Distribution of average quarterly uptime across 2 ports and 1 Stations