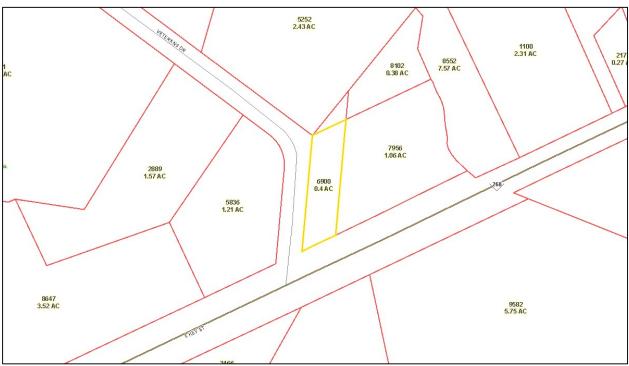

negatively impact the development of the property to its highest and best use.
- Our inspection revealed no apparent restrictions, easements, encroachments and/or rights-of-way impacting the site.

Topography

Floodplain



Soil and Subsoil Analyses

Utilities

Restrictions/Easements/ Encroachments/ Rights-of-Way

### **Environmental Hazards**

• Unless otherwise stated in this report, none known.

Summary

The subject includes a single tax parcel of 0.40-acres located at the northeast corner of Veterans Drive and S Key St. intersection. The site is improved with a one-story building. The property is not in the FEMA flood Zone and is not also impacted by Post construction and SWIM Buffers. The topography is mostly level, and the size and shape are conducive to a number of potential uses.



TAX MAP

#### PILOT MOUNTAIN LIFT STATION & COLLECTION SYSTEM REHAB 122 VETERANS DR., PILOT MOUNTAIN, NC 27041

Page 22 of 61



**AERIAL MAP** 

#### PILOT MOUNTAIN LIFT STATION & COLLECTION SYSTEM REHAB 122 VETERANS DR., PILOT MOUNTAIN, NC 27041

Page 23 of 61



**TOPOGRAPHY MAP** 



**FLOODPLAIN MAP** 

### Improvement Analysis

Existing

The site is improved with one-story, 5,560 sq feet, commercial building. The building was constructed in 1973 and although we were not granted access to the inside, the exterior appeared well maintained and in overall good condition. No deferred maintenance items were noted upon our inspection.

#### PILOT MOUNTAIN LIFT STATION & COLLECTION SYSTEM REHAB 122 VETERANS DR., PILOT MOUNTAIN, NC 27041

Page 25 of 61





# Real Estate Taxes and Assessmen