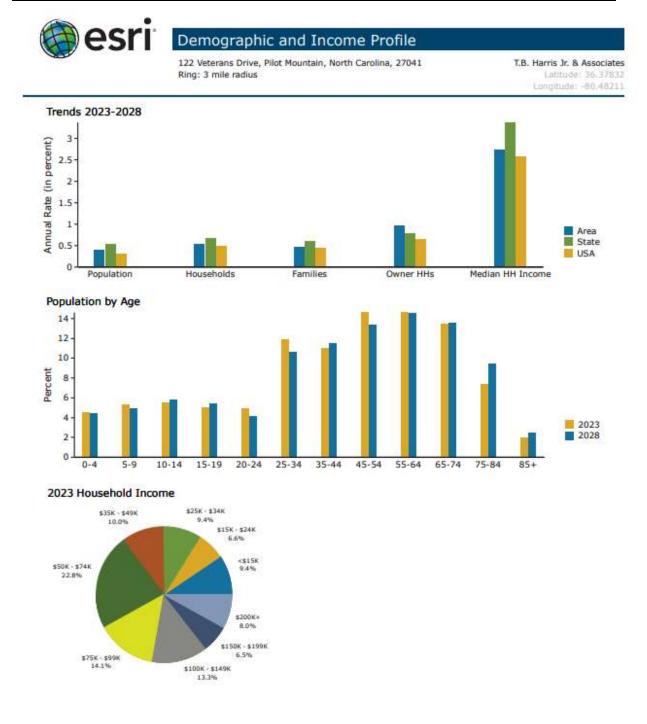

| 585       | 11.59   |
| 45 - 54                       | 737    | 15.3%     | 692    | 14.3%     | 725    | 14.6%                                   | 682       | 13.49   |
| 55 - 64                       | 676    | 14.0%     | 708    | 14.7%     | 727    | 2                                       | 736       | 14.59   |
| 65 - 74                       | 483    | 10.0%     | 591    | 12.2%     | 672    | 1 TEAS TEAS                             | 693       | 13.69   |
| 75 - 84                       | 239    | 5.0%      | 320    | 6.6%      | 369    | 1 1.1 1.1 1.1 1.1 1.1 1.1 1.1 1.1 1.1 1 | 475       | 9.49    |
|                               |        |           |        |           |        |                                         |           |         |

Page 11 of 61



Source: Esri forecasts for 2023 and 2028. U.S. Census Bureau 2020 decennial Census in 2020 geographies.

June 04, 2024

| Population | In the identified area, the current year population is 41,921.<br>In 2020, the Census count in the area was 42,070. The rate of<br>change since 2020 was -0.11% annually. The five-year<br>projection for the population in the area is 41,652<br>representing a change of -0.13% annually from 2023 to 2028.<br>Currently, the population is 49.3% male and 50.7% female.<br>The median age in this area is 44.9, compared to U.S. median<br>age of 39.1.                                                                                                                                                                                                              |
|------------