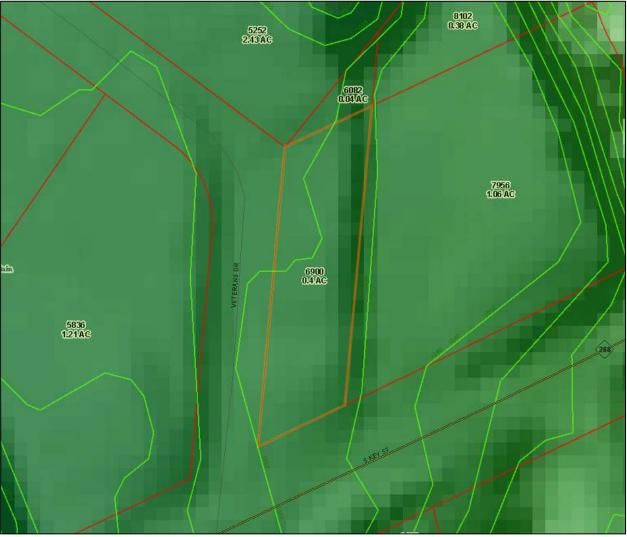

rictions/Easements/ Encroachments/ Rights-of-Way

### **Environmental Hazards**

• Unless otherwise stated in this report, none known.

Summary

The subject includes a single tax parcel of 0.40-acres located at the northeast corner of Veterans Drive and S Key St. intersection. The site is improved with a one-story building. The property is not in the FEMA flood Zone and is not also impacted by Post construction and SWIM Buffers. The topography is mostly level, and the size and shape are conducive to a number of potential uses.



TAX MAP

#### PILOT MOUNTAIN LIFT STATION & COLLECTION SYSTEM REHAB 122 VETERANS DR., PILOT MOUNTAIN, NC 27041

Page 22 of 61



**AERIAL MAP** 

#### PILOT MOUNTAIN LIFT STATION & COLLECTION SYSTEM REHAB 122 VETERANS DR., PILOT MOUNTAIN, NC 27041

Page 23 of 61



**TOPOGRAPHY MAP** 



**FLOODPLAIN MAP** 

### Improvement Analysis

Existing

The site is improved with one-story, 5,560 sq feet, commercial building. The building was constructed in 1973 and although we were not granted access to the inside, the exterior appeared well maintained and in overall good condition. No deferred maintenance items were noted upon our inspection.

#### PILOT MOUNTAIN LIFT STATION & COLLECTION SYSTEM REHAB 122 VETERANS DR., PILOT MOUNTAIN, NC 27041

Page 25 of 61





# Real Estate Taxes and Assessment

According to current tax records, the parcel was assessed at \$234,120 The valuation included the land at \$63,080 and improvements at \$171,040 The tax bill for 2023 has been paid in full in the amount of \$2,763.45.

The assessed land value is less than our con