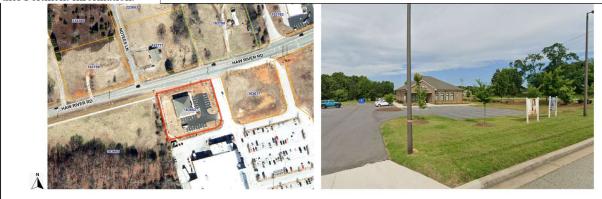

|  |
| Improvements: Vacant at Sale                                                                                       |  |
|                                                                                                                    |  |
| Lessor: Lessee:                                                                                                    |  |
| Rentable Area: Rent: V & C: Expenses: Term:                                                                        |  |
| Unit Price: \$226,316/Acre Tax ID: 7809-77-3472                                                                    |  |
|                                                                                                                    |  |

#### Other Pertinent Information:



Taken by: Allan Reich

Date Inspected: 5/29/2024

# NORTH CAROLINA DEPARTMENT OF TRANSPORTATION RIGHT OF WAY UNIT

2

| <b>Date:</b> 10/14/20 <b>Deed Book:</b> 01784 <b>Page:</b> 1068 <b>Stamps:</b> \$0.00 <b>County:</b> Surry 21 |  |  |  |  |  |  |  |  |
|---------------------------------------------------------------------------------------------------------------|--|--|--|--|--|--|--|--|
| Grantor: 805 S KEY STREET, LLC Grantee: CIRCLE K STORES INC.                                                  |  |  |  |  |  |  |  |  |
| Location: 805 S Key St, Pilot Mountain NC                                                                     |  |  |  |  |  |  |  |  |
| Sales Price: \$1,0420,000 Confirmed by (Name):                                                                |  |  |  |  |  |