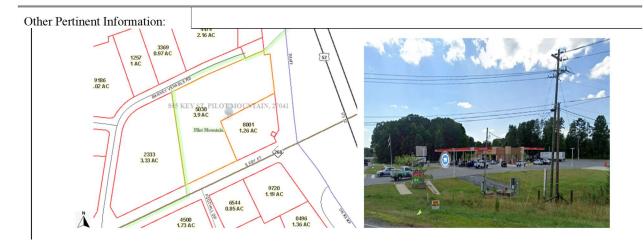

280 Along S Key St                                                                 |  |  |  |  |  |  |  |  |
| Improvements: Vacant at Sale                                                                                  |  |  |  |  |  |  |  |  |
|                                                                                                               |  |  |  |  |  |  |  |  |
| Lessor: Lessee:                                                                                               |  |  |  |  |  |  |  |  |
| Rentable Area: Rent: V & C: Expenses: Term:                                                                   |  |  |  |  |  |  |  |  |
| Unit Price:         \$267,179/Acre         Tax ID:         596505195030                                       |  |  |  |  |  |  |  |  |





Date Inspected: 5/29/2024

# NORTH CAROLINA DEPARTMENT OF TRANSPORTATION RIGHT OF WAY UNIT

3

| <b>Date:</b> 11/22/20 <b>De</b><br>22                        | eed Book:                         | 003729 <b>Pag</b>                  | <b>e:</b> 02570              | Stamps:   | \$1,100.<br>00 | County: F | Forsyth |  |
|--------------------------------------------------------------|-----------------------------------|------------------------------------|------------------------------|-----------|----------------|-----------|---------|--|
| Grantor: 3735 REYNOLDA ROAD LLC Grantee: PATELLA, VIRGINIA S |                                   |                                    |                              |           |                |           |         |  |
| Location: 3735 Reynolda Rd, Wi