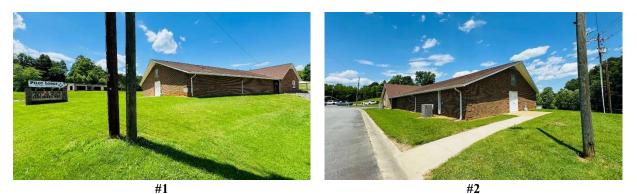

|



**PROJECT PLANS** 



#### **PROJECT PLANS**

#### ACQUISITION AREA PHOTOS TAKEN BY APPRAISER ON MAY 29, 2024 PILOT MOUNTAIN MASONIC LODGE NO. 493A PROPERTY



PHOTO LOCATION MAP

The temporary construction easement will run east-to-west or vice versa along the western southern border of the subject encompassing approximately 260 square feet. Based on these factors, it is our opinion that the construction and acquisition will not negatively impact functional utility of the site. Based on these factors, it is determined that the difference between the before and after values is the value of land acquired, and there are no damages to the remainder.

# Description of the Remainder and Effects of the Acquisition

*Land*: After the acquisition, the site will be of similar shape and size as before the acquisition. It will be encumbered by the TCE previously described, located to the west along S Key St.

*Improvements*: The subject property is improv