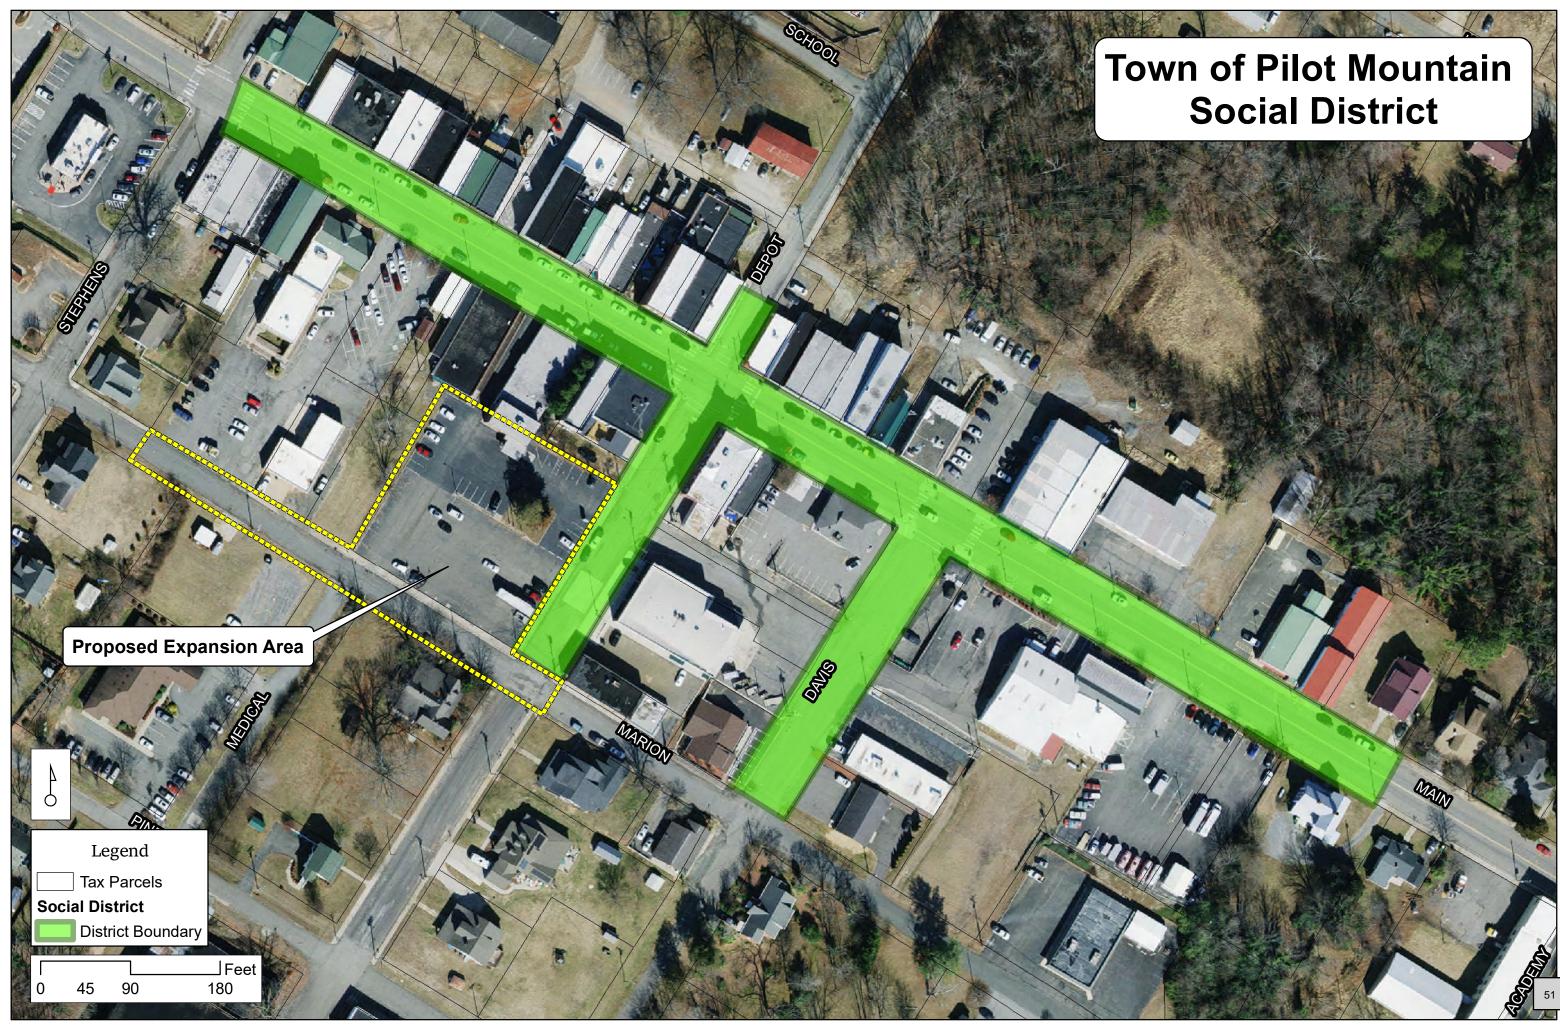

#### **New Business**

- 5. FY 2025 Fee Schedule
- 6. Armfield Civic Center PARTF Renovations Project
- 7. July 2024 Meeting Schedule
- 8. 2023 Water System Projects
- 9. Temporary Social District Expansion
- 10. Temporary Construction Easement Condemnation