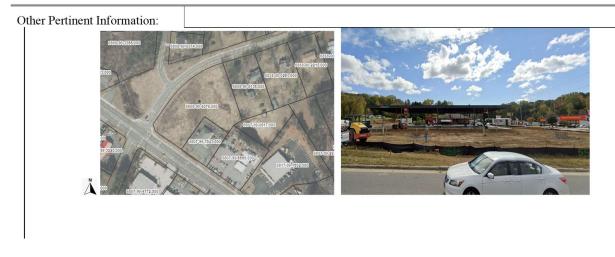

|                                    |                              |           |                |           |         |  |
| Lessor:                                                      |                                   |                                    | Lessee:                      | 17        |                |           | 20<br>  |  |
| Rentable Area:                                               | Rent:                             |                                    | V & C:                       | E         | xpenses:       |           | Term:   |  |
| Unit Price: \$316,09                                         | 02/Acre                           |                                    | Tax ID:                      | 6808-90-6 | 075            |           |         |  |



Taken by: Allan Reich

Date Inspected: 5/29/2024

**Appraiser Licenses** 





Appraiser Qualifications

### **QUALIFICATIONS OF THE APPRAISER**

Saimir Ogranaja T.B. Harris, Jr. & Associates 1125 E. Morehead Street, Ste. 202 Charlotte, North Carolina 28204 (704) 334-4686

# **RELATED EXPERIENCE**

• **T.B. Harris, Jr. & Associates** Licensed Residential Real Estate Appraiser performing research analysis and assistance for commercial real estate projects involving market and highest and best use studies.

# • ZeMi Designs

Measuring and photographing homes, commercial buildings, hotels, and resorts; rendering images and animations using AutoCad Suite, Revit, Lumion, and other 3D technology. Worked with Realtors, Architects, and other partners in the construction industry.

## • McNamara