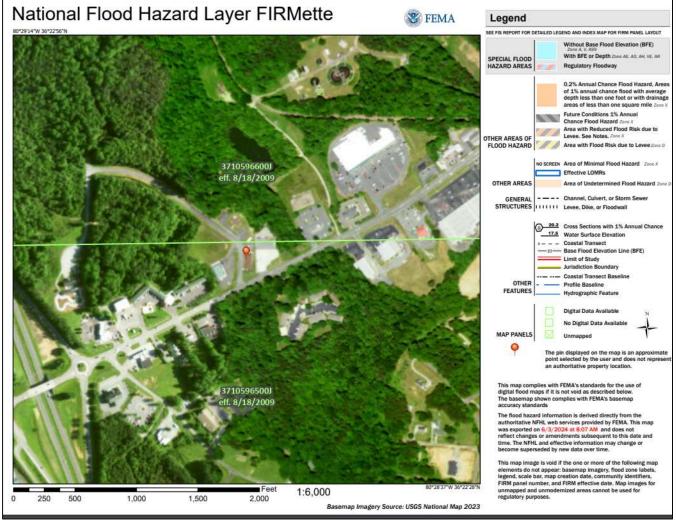

roachments/ Rights-of-Way

### **Environmental Hazards**

• Unless otherwise stated in this report, none known.

Summary

The subject includes a single tax parcel of 0.40-acres located at the northeast corner of Veterans Drive and S Key St. intersection. The site is improved with a one-story building. The property is not in the FEMA flood Zone and is not also impacted by Post construction and SWIM Buffers. The topography is mostly level, and the size and shape are conducive to a number of potential uses.



TAX MAP

#### PILOT MOUNTAIN LIFT STATION & COLLECTION SYSTEM REHAB 122 VETERANS DR., PILOT MOUNTAIN, NC 27041

Page 22 of 61



**AERIAL MAP** 

#### PILOT MOUNTAIN LIFT STATION & COLLECTION SYSTEM REHAB 122 VETERANS DR., PILOT MOUNTAIN, NC 27041

Page 23 of 61



**TOPOGRAPHY MAP** 



**FLOODPLAIN MAP** 

### Improvement Analysis

Existing

The site is improved with one-story, 5,560 sq feet, commercial building. The building was constructed in 1973 and although we were not granted access to the inside, the exterior appeared well maintained and in overall good condition. No deferred maintenance items were noted upon our inspection.

#### PILOT MOUNTAIN LIFT STATION & COLLECTION SYSTEM REHAB 122 VETERANS DR., PILOT MOUNTAIN, NC 27041

Page 25 of 61





# Real Estate Taxes and Assessment

According to current tax records, the parcel was assessed at \$234,120 The valuation included the land at \$63,080 and improvements at \$171,040 The tax bill for 2023 has been paid in full in the amount of \$2,763.45.

The assessed land value is less than our concluded market value. Th