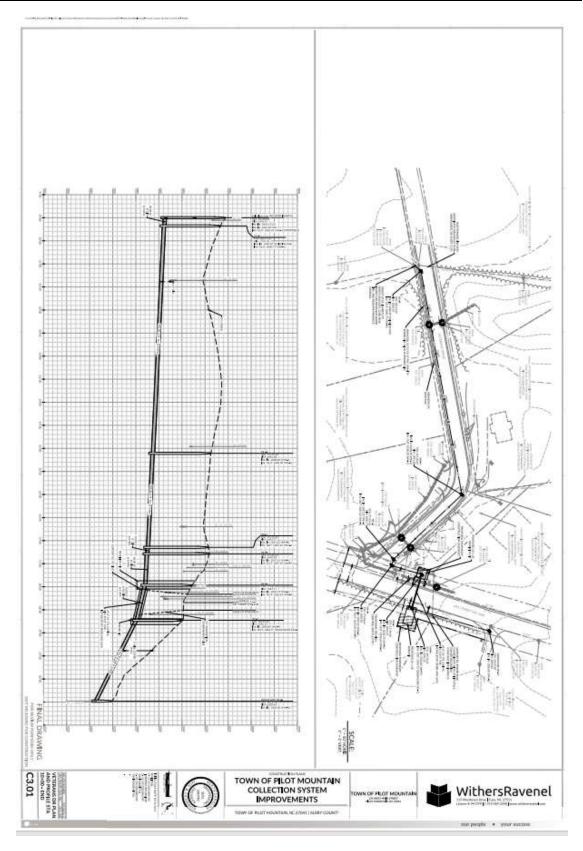

o building or site improvements to be acquired.                                                                                                                                                                                                                                                                                                                                                                                                                                                                                                                                                                                                                                                                                                                                                        |



**PROJECT PLANS** 



#### **PROJECT PLANS**

#### ACQUISITION AREA PHOTOS TAKEN BY APPRAISER ON MAY 29, 2024 PILOT MOUNTAIN MASONIC LODGE NO. 493A PROPERTY



PHOTO LOCATION MAP

The temporary construction easement will run east-to-west or vice versa along the western southern border of the subject encompassing approximately 260 square feet. Based on these factors, it is our opinion that the construction and acquisition will not negatively impact functional utility of the site. Based on these factors, it is determined that the difference between the before and after values is the value of land acquired, and there are no damages to the remainder.

# Description of the Remainder and Effects of the Acquisition

*Land*: After the acquisition, the site will be of similar shape and size as before the acquisition.