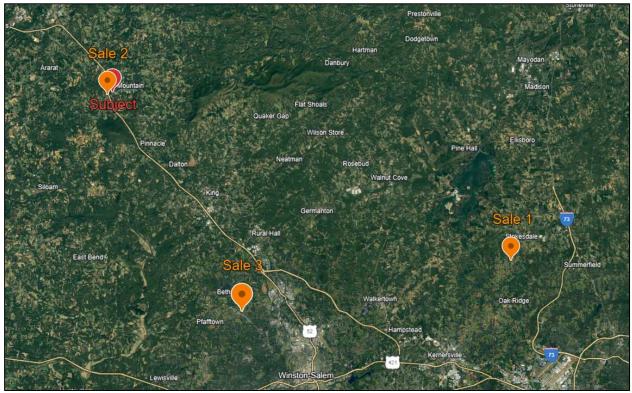

| Size- Usable SF              | 17,424                  | 41,382               | 169,884                 | 75,794                 |
| *For subject, date of value. |                         |                      |                         |                        |
| Value Indications            |                         |                      |                         |                        |
| Sales Price                  | N/A                     | \$215,000            | \$1,042,000             | \$550,000              |
| Sales Price/SF               | N/A                     | \$5.20               | \$6.13                  | \$7.26                 |
| Sales Price/Acre             | N/A                     | \$226,316            | \$267,179               | \$316,092              |



**COMPARABLE LAND SALES LOCATION MAP** 

# Explanation of Adjustments

#### Market Adjustments

*Financing:* We are not aware of any financing for which adjustments are necessary.

*Ownership Rights:* The sales involve the transfer of a similar bundle of rights as considered for the subject property and no adjustments are necessary.

*Conditions of Sale:* The sales occurred under typical conditions of sale for today's market and no adjustments are necessary.

*Market Conditions* – The sales were transacted from December 2019 to November 2022. The local commercial market has gained strength during this period and an upward adjustment for the passage of time is warranted. Research indicated a 3% annual adjustment is warranted, which is applied to the comparable sales.

*Physical Adjustment