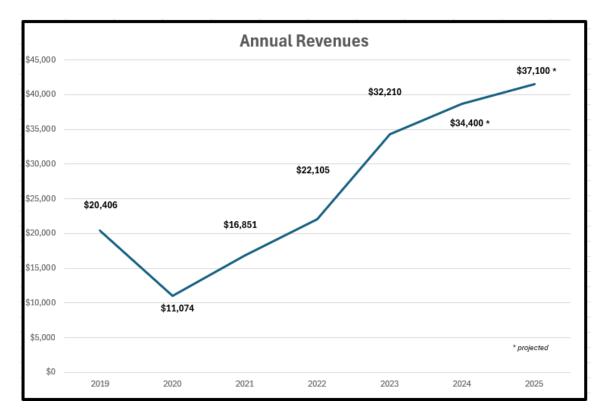

#### BOARD OF COMMISSIONERS MEETING

| ABC Report                                    |                  |  |
|-----------------------------------------------|------------------|--|
| Background Information:                       |                  |  |
| April 2023: \$192,375<br>April 2024 \$215,576 |                  |  |
| Increase of 9.09%                             |                  |  |
| Staff Recommendation:                         | Information Only |  |
| Possible Board of Commissioner Actions        |                  |  |
| •                                             |                  |  |
| <u>Attachments</u>                            |                  |  |
| •                                             |                  |  |