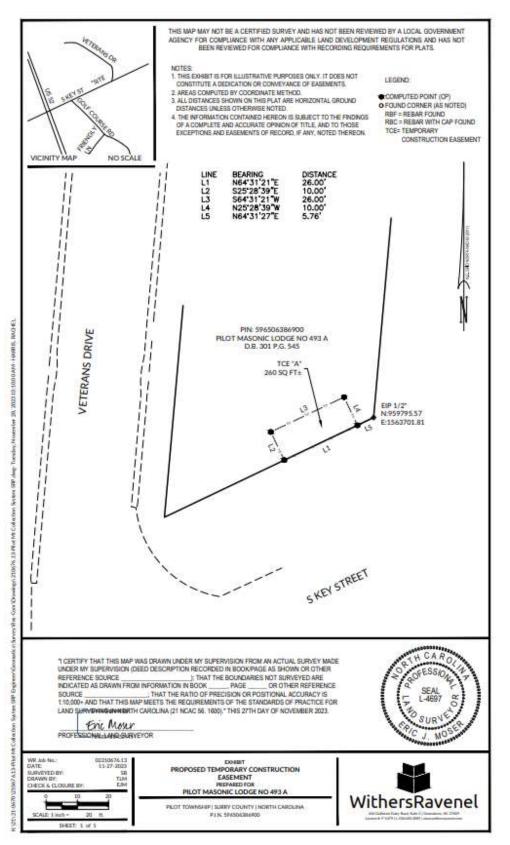

| No building or site improvements to be acquired.                                                                                                                                                                                                                                                                                                                                                                                                                                                                                                                                                                                                                                                                                                                                                        |



**PROJECT PLANS** 



#### **PROJECT PLANS**

#### ACQUISITION AREA PHOTOS TAKEN BY APPRAISER ON MAY 29, 2024 PILOT MOUNTAIN MASONIC LODGE NO. 493A PROPERTY



PHOTO LOCATION MAP

The temporary construction easement will run east-to-west or vice versa along the western southern border of the subject encompassing approximately 260 square feet. Based on these factors, it is our opinion that the construction and acquisition will not negatively impact functional utility of the site. Based on these factors, it is determined that the difference between the before and after values is the value of land acquired, and there are no damages to the remainder.

# Description of the Remainder and Effects of the Acquisition

*Land*: After the acquisition, the site will be of similar shape and size as be