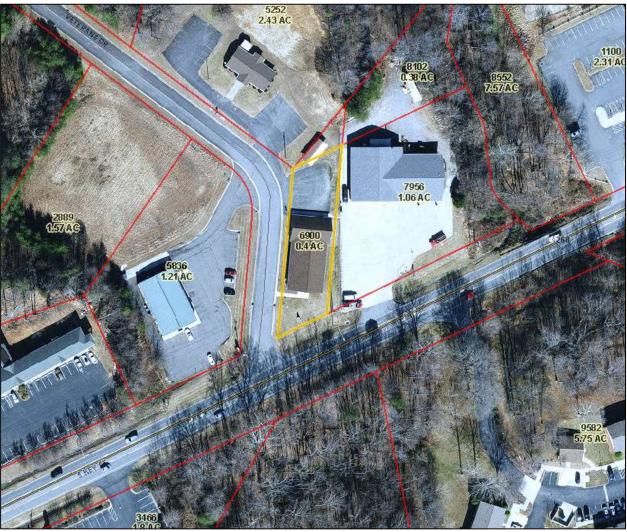

, easements, encroachments and/or rights-of-way impacting the site.

Topography

Floodplain



Soil and Subsoil Analyses

Utilities

Restrictions/Easements/ Encroachments/ Rights-of-Way

### **Environmental Hazards**

• Unless otherwise stated in this report, none known.

Summary

The subject includes a single tax parcel of 0.40-acres located at the northeast corner of Veterans Drive and S Key St. intersection. The site is improved with a one-story building. The property is not in the FEMA flood Zone and is not also impacted by Post construction and SWIM Buffers. The topography is mostly level, and the size and shape are conducive to a number of potential uses.



TAX MAP

#### PILOT MOUNTAIN LIFT STATION & COLLECTION SYSTEM REHAB 122 VETERANS DR., PILOT MOUNTAIN, NC 27041

Page 22 of 61



**AERIAL MAP** 

#### PILOT MOUNTAIN LIFT STATION & COLLECTION SYSTEM REHAB 122 VETERANS DR., PILOT MOUNTAIN, NC 27041

Page 23 of 61



**TOPOGRAPHY MAP** 



**FLOODPLAIN MAP** 

### Improvement Analysis

Existing

The site is improved with one-story, 5,560 sq feet, commercial building. The building was constructed in 1973 and although we were not granted access to the inside, the exterior appeared well maintained and in overall good condition. No deferred maintenance items were noted upon our inspection.

#### PILOT MOUNTAIN LIFT STATION & COLLECTION SYSTEM REHAB 122 VETERANS DR., PILOT MOUNTAIN, NC 27041

Page 25 of 61





# Real Estate Taxes and Assessment

According to current tax records, the parcel was assessed at \$234,120 The valuation included the land at \$63,080 and improve