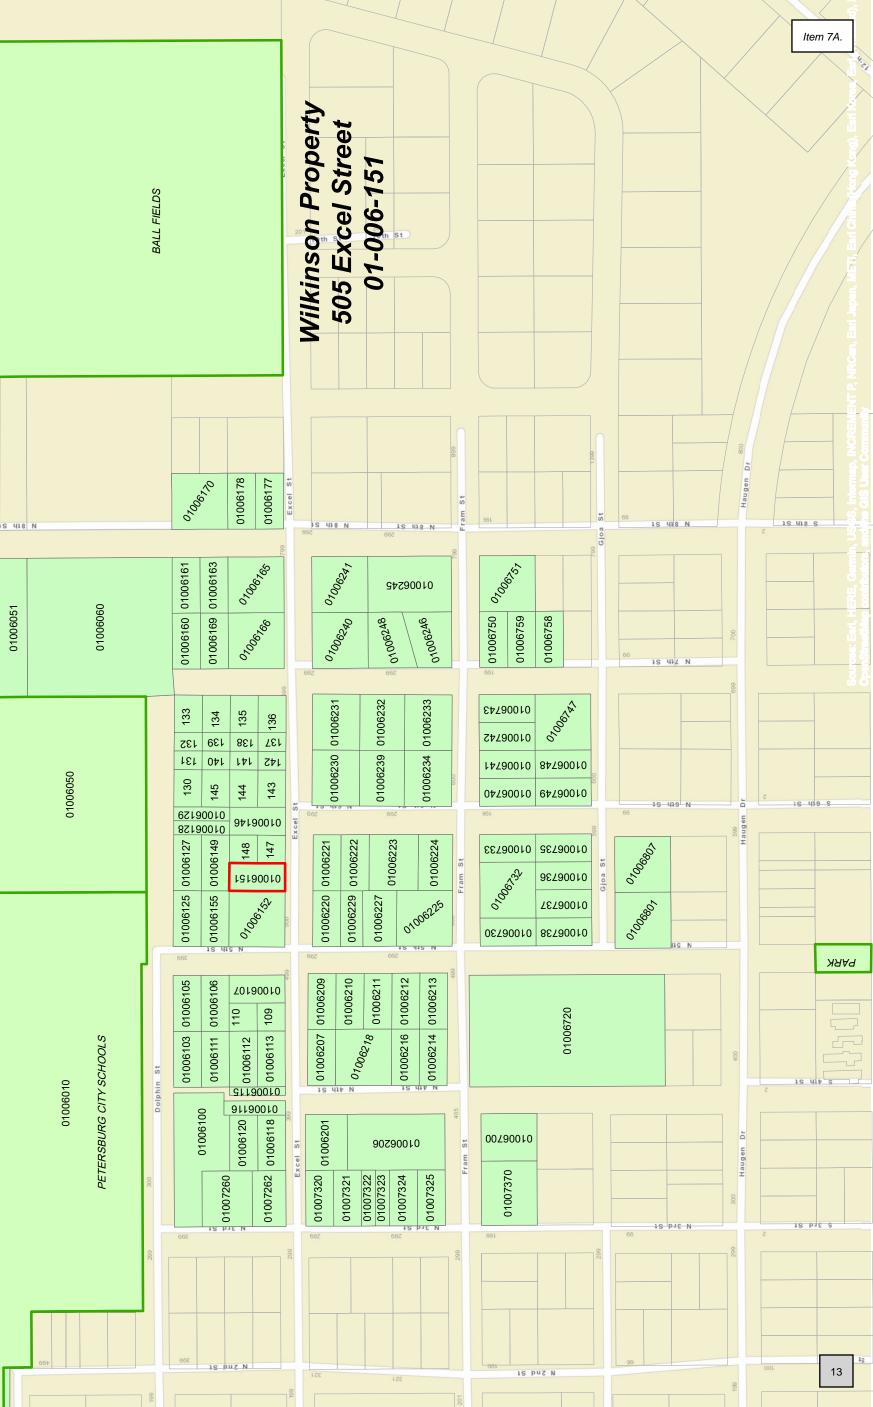

#### 7. Public Hearing Items

A. Consideration of an application from Tim Wilkinson for a variance from the 20' rear and 10' side yard setback requirements at 505 Excel Street (PID: 01-006-151) in order to construct a 520 sf shed 5' from the property lines.