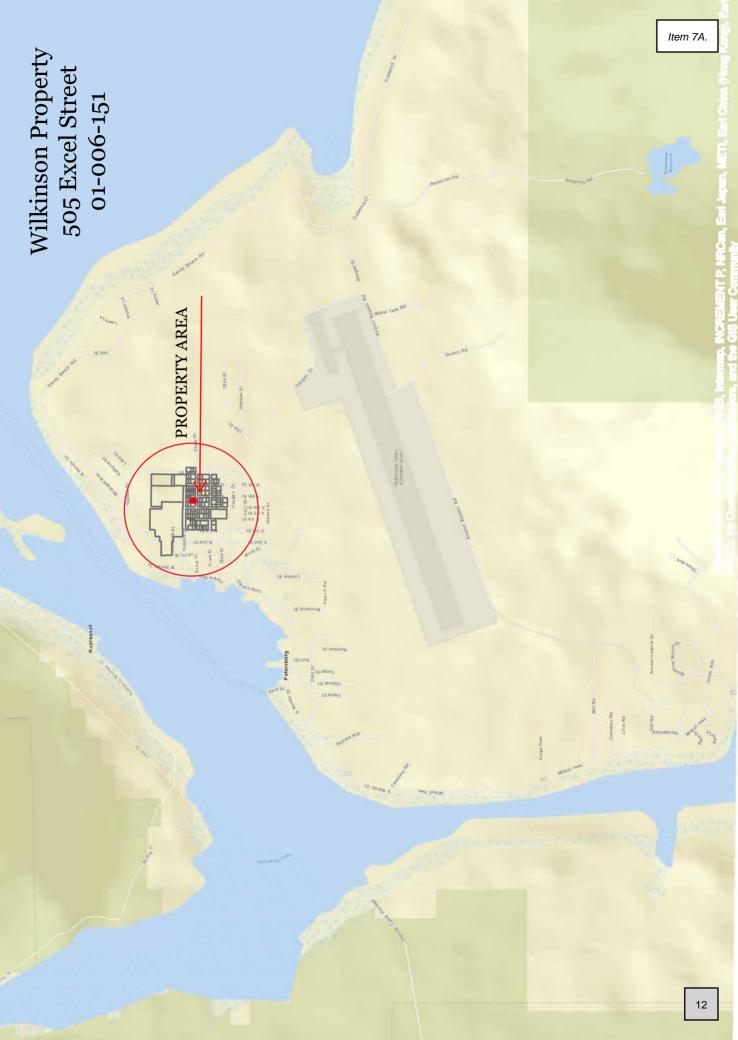

#### 7. Public Hearing Items

A. Consideration of an application from Tim Wilkinson for a variance from the 20' rear and 10' side yard setback requirements at 505 Excel Street (PID: 01-006-151) in order to construct a 520 sf shed 5' from the property lines.