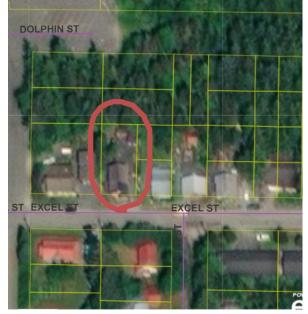

#### 7. Public Hearing Items

A. Consideration of an application from Tim Wilkinson for a variance from the 20' rear and 10' side yard setback requirements at 505 Excel Street (PID: 01-006-151) in order to construct a 520 sf shed 5' from the property lines.