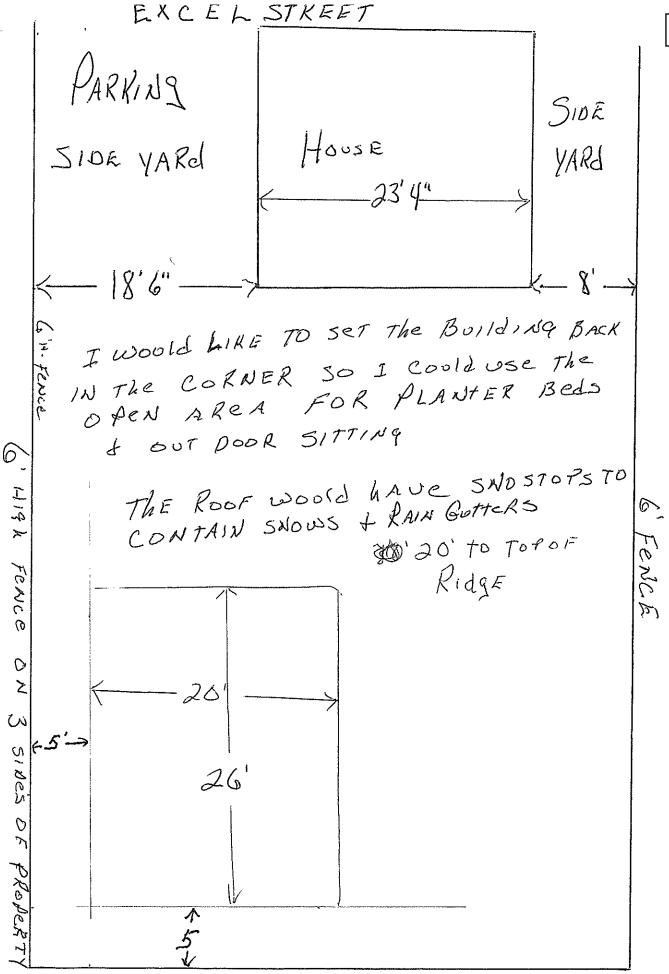

#### 7. Public Hearing Items

A. Consideration of an application from Tim Wilkinson for a variance from the 20' rear and 10' side yard setback requirements at 505 Excel Street (PID: 01-006-151) in order to construct a 520 sf shed 5' from the property lines.