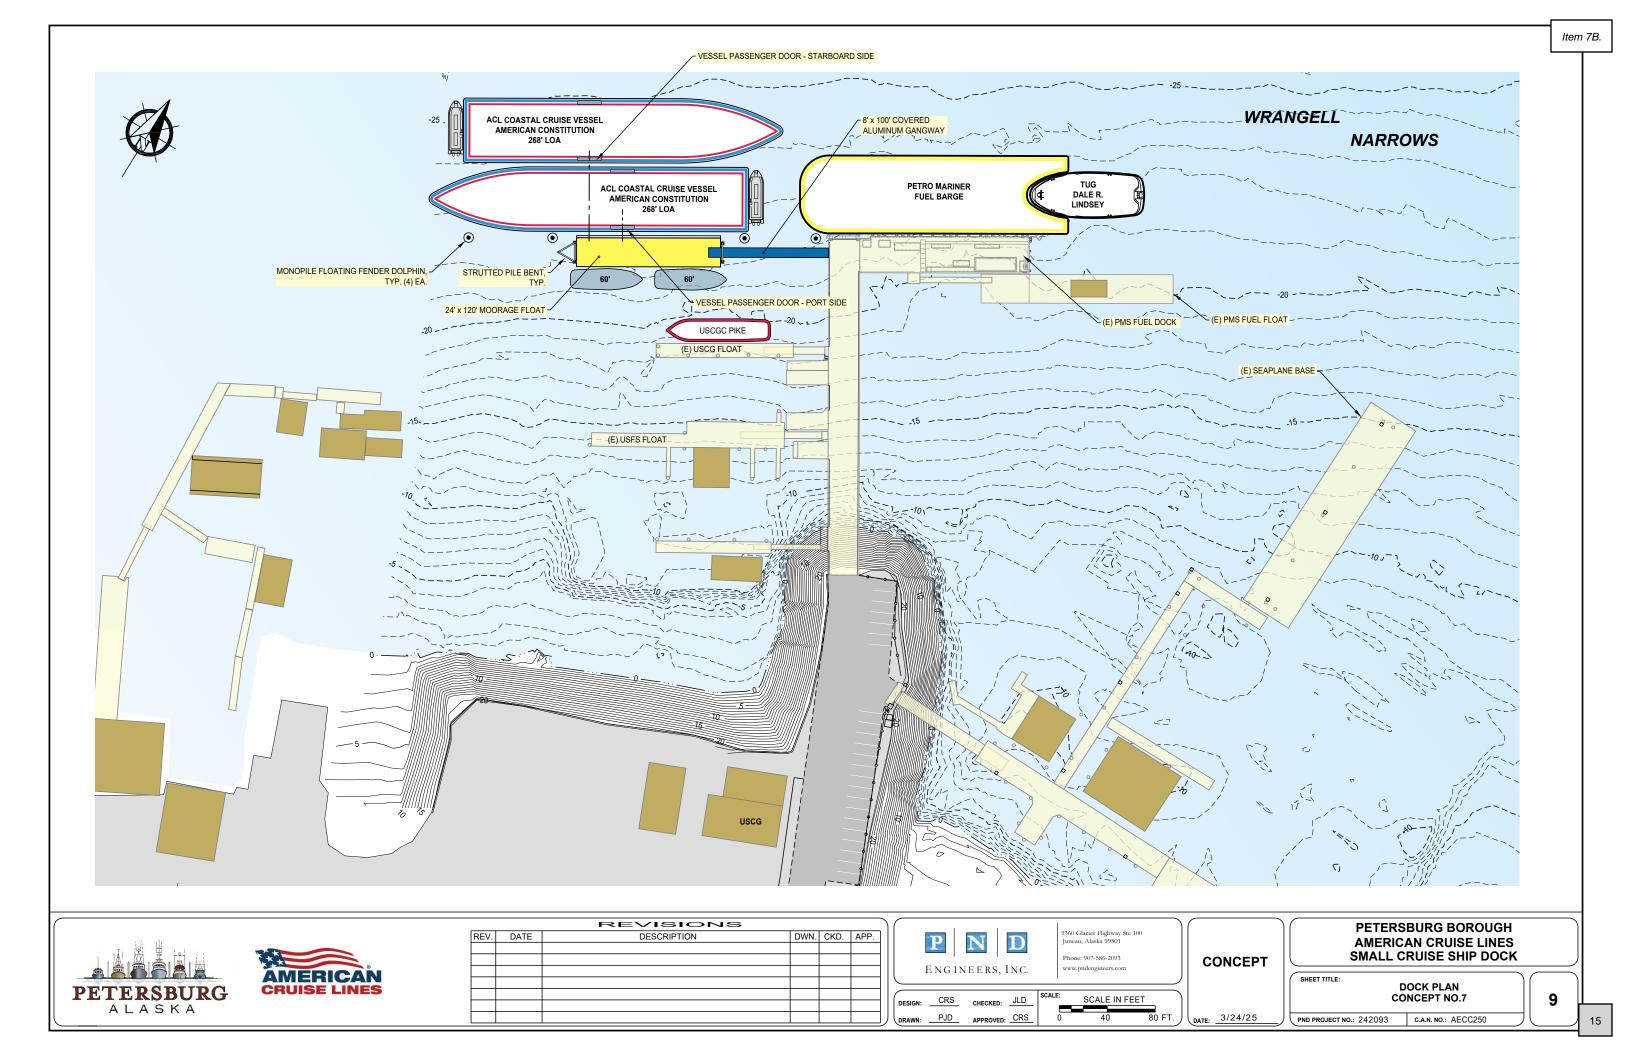

# **B.** Am Cruise Lines Multi-Purpose Small Cruise Ship Dock

Review American Cruise Lines budget estimates and Concepts 6 and 7 for small cruise ship dock. Make recommendations to Assembly.

- 8. New Business
- 9. Communication
- 10. Discussion Items:

# PETERSBURG BOROUGH / AMERICAN CRUISE LINES MULTI-PURPOSE SMALL CRUISE SHIP DOCK

# CONCEPT NO. 7 PRELIMINARY BUDGET ESTIMATE

Prepared By: PND ENGINEERS, INC. 3/24/2025 Project No. 242093.01

| Item    | Item Description                                             | Units | Quantity | Unit Cost | Amount      | Sub-Totals  |
|---------|--------------------------------------------------------------|-------|----------|-----------|-------------|-------------|
|         | General Contract Items                                       |       |          |           |             |             |
| 1505.1  | Mobilization                                                 | LS    | All Reqd | 10%       | \$381,200   |             |
| 2060.1  | Demolition and Disposal                                      | LS    | All Reqd | \$50,000  | \$50,000    |             |
| 2702.1  | Construction Surveying                                       | LS    | All Reqd | \$30,000  | \$30,000    | \$461,200   |
|         | Moorage Float, Gangway & Dolphins                            |       |          |           |             | _           |
| 2894.1  | Covered Aluminum Gangway, 8 x 100                            | LS    | All Reqd | \$250,000 | \$250,000   |             |
| 2894.2  | Security Gate                                                | LS    | All Reqd | \$25,000  | \$25,000    |             |
| 2895.1  | Moorage Float, 24 x 120                                      | SF    | 2,880    | \$500     | \$1,440,000 |             |
| 2896.1  | Furnish and Install 24" Steel Pipe Pile                      | EA    | 5        | \$30,000  | \$150,000   |             |
| 2896.2  | Pile Struts                                                  | LS    | All Reqd | \$150,000 | \$150,000   |             |
| 2896.3  | Furnish and Install 36" Steel Pipe Pile                      | EA    | 4        | \$60,000  | \$240,000   |             |
| 2896.4  | Floating Fender & Mooring Ring                               | EA    | 4        | \$100,000 | \$400,000   |             |
| 2896.5  | Gangway Abutment Piles and Pile Cap                          | LS    | All Reqd | \$125,000 | \$125,000   |             |
| 2996.1  | Pile Anodes                                                  | EA    | 30       | \$1,400   | \$42,000    | \$2,822,000 |
|         | Moorage Float Utilities                                      |       |          |           |             | _           |
| 2401.1  | Water Service with Heat Traced Pedestals                     | LS    | All Reqd | \$100,000 | \$100,000   |             |
| 2601.1  | Dual Use Pressure Sewer Service                              | LS    | All Reqd | \$100,000 | \$100,000   |             |
| 2601.2  | Sewer Lift Station                                           | LS    | All Reqd | \$60,000  | \$60,000    |             |
| 2611.1  | Fire Suppression - Dry Standpipe System                      | LS    | All Reqd | \$150,000 | \$150,000   |             |
| 16000.1 | Power and Lighting                                           | LS    | All Reqd | \$500,000 | \$500,000   | \$910,000   |
|         | ESTIMATED CONSTRUCTION BID PRICE                             |       |          |           | \$4,193,200 | \$4,193,200 |
|         | Contingency (15%)                                            |       |          |           | \$628,980   |             |
|         | Environmental Permitting, IHA & 4MP                          |       |          |           | \$200,000   |             |
|         | Topographic Survey                                           |       |          |           | \$25,000    |             |
|         | Final Design, Contract & Bid Documents, Bid Phase Assistance |       |          |           | \$385,774   |             |
|         | Contract Administration and Construction Inspection          |       |          |           | \$289,331   |             |
|         | TOTAL RECOMMENDED PROJECT BUDGET                             |       |          |           | \$5,722,285 |             |
|         |                                                              |       |          |           |             |             |