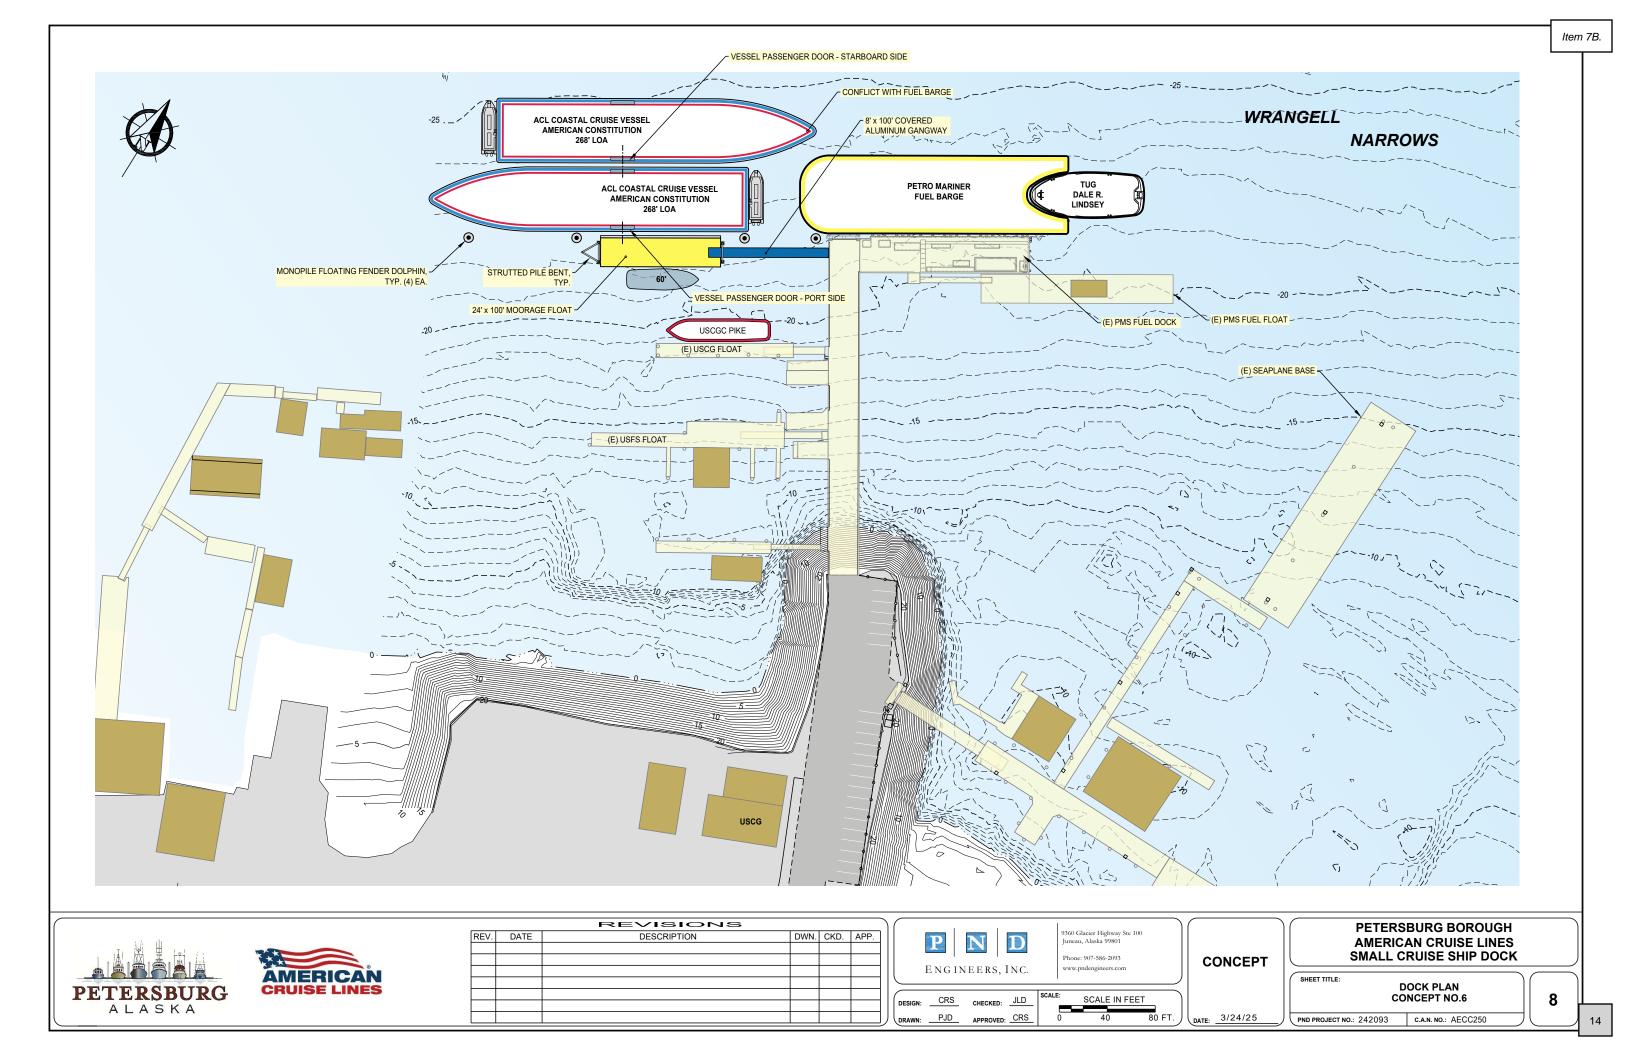

# **B.** Am Cruise Lines Multi-Purpose Small Cruise Ship Dock

Review American Cruise Lines budget estimates and Concepts 6 and 7 for small cruise ship dock. Make recommendations to Assembly.

- 8. New Business
- 9. Communication
- 10. Discussion Items:

# PETERSBURG BOROUGH / AMERICAN CRUISE LINES MULTI-PURPOSE SMALL CRUISE SHIP DOCK

# CONCEPT NO. 6 PRELIMINARY BUDGET ESTIMATE

Prepared By: PND ENGINEERS, INC. 3/24/2025 Project No. 242093.01

| Item    | Item Description                                             | Units | Quantity | Unit Cost | Amount      | Sub-Totals  |
|---------|--------------------------------------------------------------|-------|----------|-----------|-------------|-------------|
|         | General Contract Items                                       |       |          |           |             |             |
| 1505.1  | Mobilization                                                 | LS    | All Reqd | 10%       | \$357,200   |             |
| 2060.1  | Demolition and Disposal                                      | LS    | All Reqd | \$50,000  | \$50,000    |             |
| 2702.1  | Construction Surveying                                       | LS    | All Reqd | \$30,000  | \$30,000    | \$437,200   |
|         | Moorage Float, Gangway & Dolphins                            |       |          |           |             |             |
| 2894.1  | Covered Aluminum Gangway, 8 x 100                            | LS    | All Reqd | \$250,000 | \$250,000   |             |
| 2894.2  | Security Gate                                                | LS    | All Reqd | \$25,000  | \$25,000    |             |
| 2895.1  | Moorage Float, 24 x 100                                      | SF    | 2,400    | \$500     | \$1,200,000 |             |
| 2896.1  | Furnish and Install 24" Steel Pipe Pile                      | EA    | 5        | \$30,000  | \$150,000   |             |
| 2896.2  | Pile Struts                                                  | LS    | All Reqd | \$150,000 | \$150,000   |             |
| 2896.3  | Furnish and Install 36" Steel Pipe Pile                      | EA    | 4        | \$60,000  | \$240,000   |             |
| 2896.4  | Floating Fender & Mooring Ring                               | EA    | 4        | \$100,000 | \$400,000   |             |
| 2896.5  | Gangway Abutment Piles and Pile Cap                          | LS    | All Reqd | \$125,000 | \$125,000   |             |
| 2996.1  | Pile Anodes                                                  | EA    | 30       | \$1,400   | \$42,000    | \$2,582,000 |
|         | Moorage Float Utilities                                      |       |          |           |             |             |
| 2401.1  | Water Service with Heat Traced Pedestals                     | LS    | All Reqd | \$100,000 | \$100,000   |             |
| 2601.1  | Dual Use Pressure Sewer Service                              | LS    | All Reqd | \$100,000 | \$100,000   |             |
| 2601.2  | Sewer Lift Station                                           | LS    | All Reqd | \$60,000  | \$60,000    |             |
| 2611.1  | Fire Suppression - Dry Standpipe System                      | LS    | All Reqd | \$150,000 | \$150,000   |             |
| 16000.1 | Power and Lighting                                           | LS    | All Reqd | \$500,000 | \$500,000   | \$910,000   |
|         | ESTIMATED CONSTRUCTION BID PRICE                             |       |          |           | \$3,929,200 | \$3,929,200 |
|         | Contingency (15%)                                            |       |          |           | \$589,380   |             |
|         | Environmental Permitting, IHA & 4MP                          |       |          |           | \$200,000   |             |
|         | Topographic Survey                                           |       |          |           | \$25,000    |             |
|         | Final Design, Contract & Bid Documents, Bid Phase Assistance |       |          |           | \$361,486   |             |
|         | Contract Administration and Construction Inspection          |       |          |           | \$271,115   |             |
|         | TOTAL RECOMMENDED PROJECT BUDGET                             |       |          |           | \$5,376,181 |             |