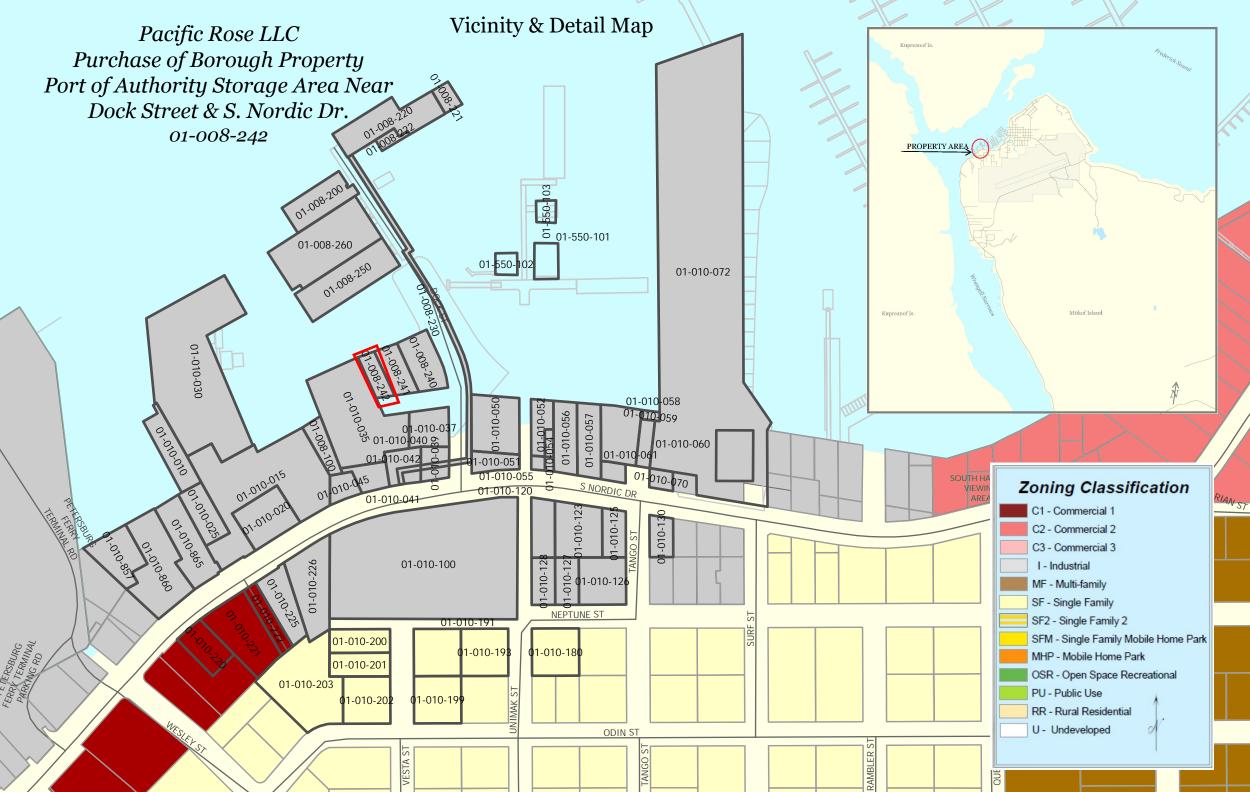

- Consideration of an application from St Catherine of Siena Catholic Church for a conditional use permit for use of a parking lot within 500' for required parking at 306 N 3RD ST (PID: 01-006-100).
- E. APPLICATION WITHDRAWN. Consideration of an application from St. Catherine of Siena Catholic Church for a variance from the 20' front yard setback requirement to allow construction within 10' of the property line and from the 35% maximum lot coverage requirement to allow coverage of 50% of the lot at 306 N 3RD ST (PID: 01-006-100).
- Consideration of an application from Pacific Rose LLC to purchase borough-owned property at 107A DOCK ST. (PID: 01-008-242).
- **G.** APPLICATION WITHDRAWN. Consideration of an application from Greg Einerson for vacation of public utility easement at 16 W Lansing ST. (PID: 01-007-768).