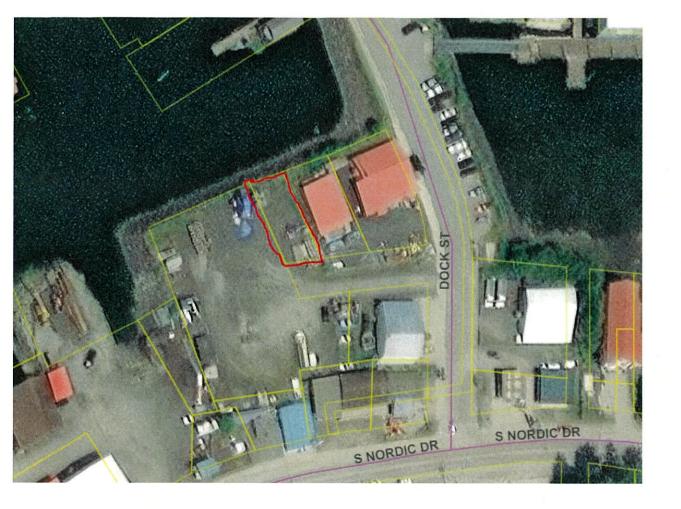

- Consideration of an application from St Catherine of Siena Catholic Church for a conditional use permit for use of a parking lot within 500' for required parking at 306 N 3RD ST (PID: 01-006-100).
- E. APPLICATION WITHDRAWN. Consideration of an application from St. Catherine of Siena Catholic Church for a variance from the 20' front yard setback requirement to allow construction within 10' of the property line and from the 35% maximum lot coverage requirement to allow coverage of 50% of the lot at 306 N 3RD ST (PID: 01-006-100).
- Consideration of an application from Pacific Rose LLC to purchase borough-owned property at 107A DOCK ST. (PID: 01-008-242).
- **G.** APPLICATION WITHDRAWN. Consideration of an application from Greg Einerson for vacation of public utility easement at 16 W Lansing ST. (PID: 01-007-768).