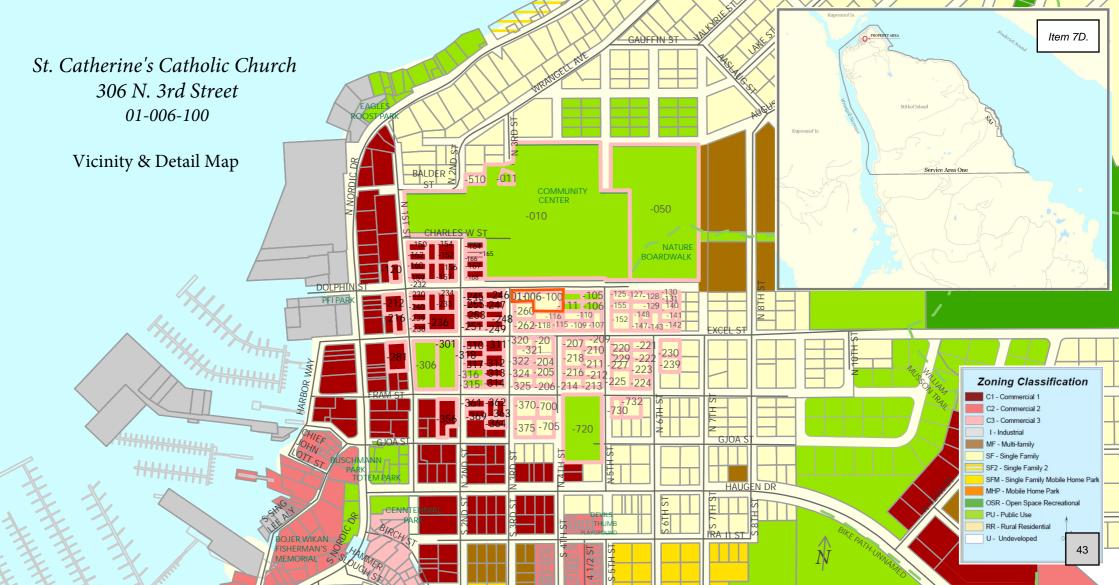

#### 7. Public Hearing Items

- A. Consideration of an application from Michelle Brock for a conditional use permit for a home occupation at 310 SANDY BEACH RD. (PID: 01-003-526).
- B. Consideration of an application from Harold Medalen for a replat of a portion of Block 57 and Lots T-113 thru T119 of ATS 9 located at 110 S NORDIC Dr (PID: 01-007-540, 541, 542, 549, 550,551, 552, 553,554, 555,556,557).
- Consideration of an application from St Catherine of Siena Catholic Church for a conditional use permit for a church in a single-family residential zone at 306 N 3RD ST (PID: 01-006-100).

- Consideration of an application from St Catherine of Siena Catholic Church for a conditional use permit for use of a parking lot within 500' for required parking at 306 N 3RD ST (PID: 01-006-100).
- E. APPLICATION WITHDRAWN. Consideration of an application from St. Catherine of Siena Catholic Church for a variance from the 20' front yard setback requirement to allow construction within 10' of the property line and from the 35% maximum lot coverage requirement to allow coverage of 50% of the lot at 306 N 3RD ST (PID: 01-006-100).
- Consideration of an application from Pacific Rose LLC to purchase borough-owned property at 107A DOCK ST. (PID: 01-008-242).
- **G.** APPLICATION WITHDRAWN. Consideration of an application from Greg Einerson for vacation of public utility easement at 16 W Lansing ST. (PID: 01-007-768).