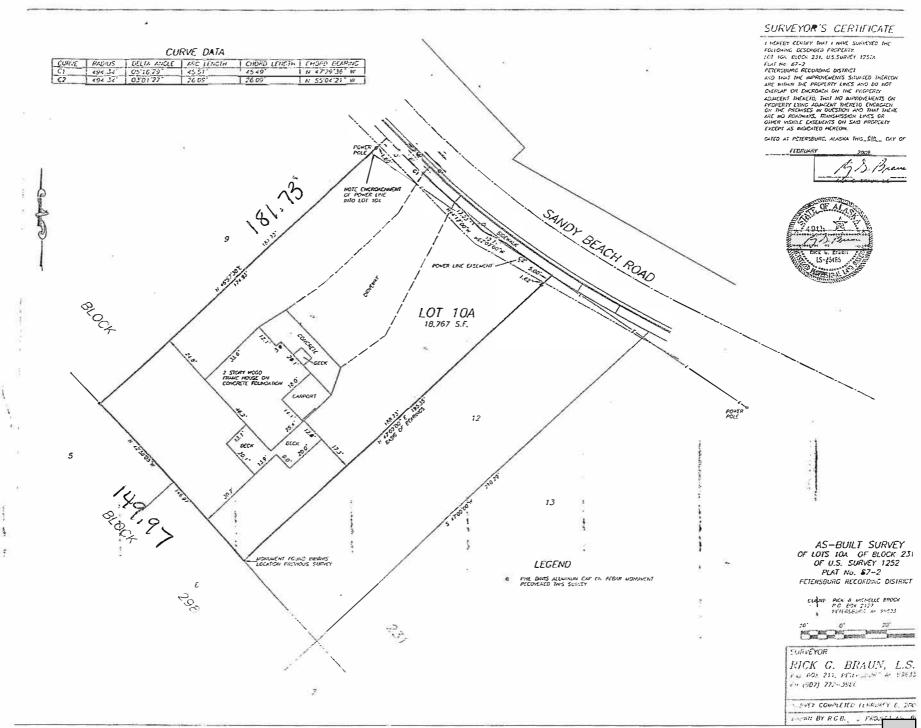

Meeting Date: July 9, 2024

APPLICANT/AGENT: OWNER(S), IF DIFFERENT:

Michelle Brock Richard and Michelle Brock

LEGAL DESCRIPTION: LOT AREA:

Lot 10A 18,761 SQ FT

LOCATION: SURROUNDING ZONING:

310 Sandy Beach Road North: Single-family Residential (SF)

South: Single-family Residential (SF)

ZONING: East: Single-family Residential (SF)

Single-family Residential (SF) West: Single-family Residential (SF)

<u>PID:</u> <u>EXISTING STRUCTURES:</u>

01-003-525 residence