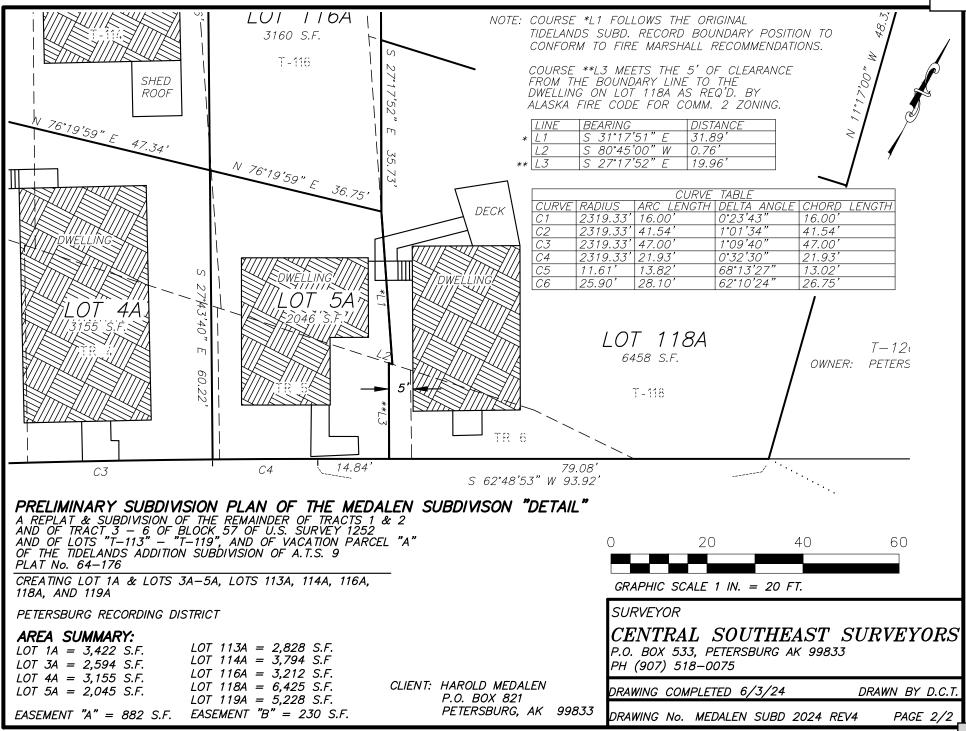

#### 7. Public Hearing Items

- A. Consideration of an application from Michelle Brock for a conditional use permit for a home occupation at 310 SANDY BEACH RD. (PID: 01-003-526).
- B. Consideration of an application from Harold Medalen for a replat of a portion of Block 57 and Lots T-113 thru T119 of ATS 9 located at 110 S NORDIC Dr (PID: 01-007-540, 541, 542, 549, 550,551, 552, 553,554, 555,556,557).
- Consideration of an application from St Catherine of Siena Catholic Church for a conditional use permit for a church in a single-family residential zone at 306 N 3RD ST (PID: 01-006-100).

#### 6. Consent Calendar

- A. Acceptance and scheduling of an application from Michelle Brock for a conditional use permit for a home occupation at 310 Sandy Beach Rd. (PID: 01-003-526).
- B. Acceptance and scheduling of an application from Harold Medalen for a replat of a portion of Block 57 and Lots T-113 thru T119 of ATS 9 located at 110 S Nordic Dr (PID: 01-007-540, 541, 542, 549, 550, 551, 552, 553, 554, 555, 556, 557).
- C. Acceptance and scheduling of an application from St Catherine of Siena Catholic Church for a conditional use permit for a church in a single-family residential zone at 306 N 3<sup>RD</sup> ST (PID: 01-006-100).
- D. Acceptance and scheduling of an application from St Catherine of Siena Catholic Church for a conditional use permit for use of a parking lot within 500' for required parking at 306 N 3<sup>RD</sup> ST (PID: 01-006-100).