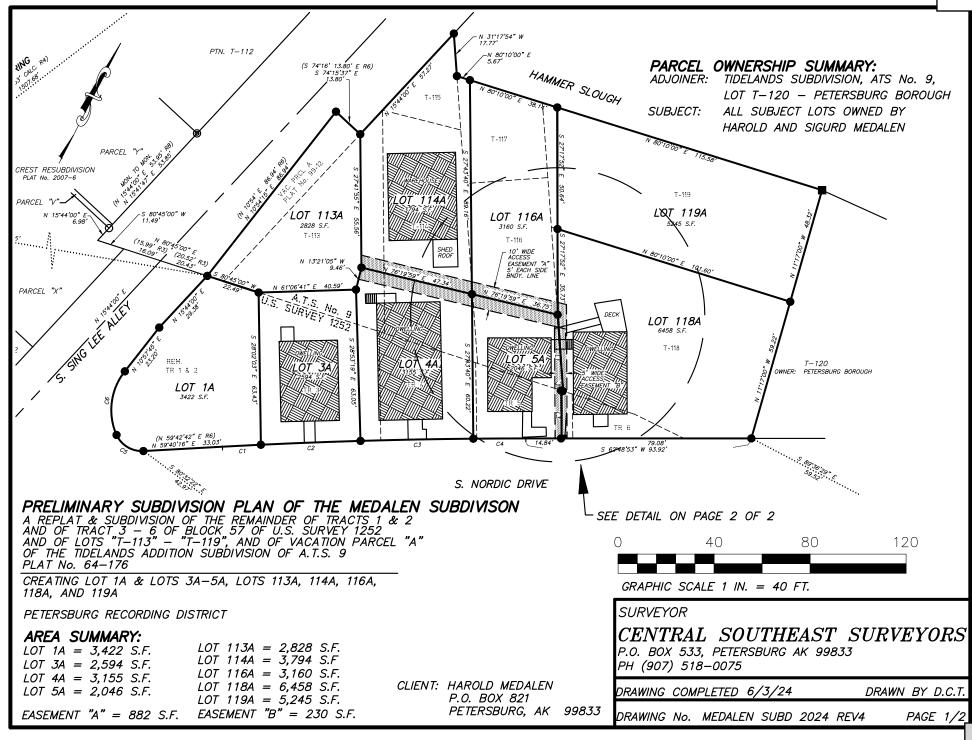

#### 7. Public Hearing Items

- A. Consideration of an application from Michelle Brock for a conditional use permit for a home occupation at 310 SANDY BEACH RD. (PID: 01-003-526).
- B. Consideration of an application from Harold Medalen for a replat of a portion of Block 57 and Lots T-113 thru T119 of ATS 9 located at 110 S NORDIC Dr (PID: 01-007-540, 541, 542, 549, 550,551, 552, 553,554, 555,556,557).
- Consideration of an application from St Catherine of Siena Catholic Church for a conditional use permit for a church in a single-family residential zone at 306 N 3RD ST (PID: 01-006-100).

#### 6. Consent Calendar

- A. Acceptance and scheduling of an application from Michelle Brock for a conditional use permit for a home occupation at 310 Sandy Beach Rd. (PID: 01-003-526).
- B. Acceptance and scheduling of an application from Harold Medalen for a replat of a portion of Block 57 and Lots T-113 thru T119 of ATS 9 located at 110 S Nordic Dr (PID: 01-007-540, 541, 542, 549, 550, 551, 552, 553, 554, 555, 556, 557).
- C. Acceptance and scheduling of an application from St Catherine of Siena Catholic Church for a conditional use permit for a church in a single-family residential zone at 306 N 3<sup>RD</sup> ST (PID: 01-006-100).
- D. Acceptance and scheduling of an application from St Catherine of Siena Catholic Church for a conditional use permit for use of a parking lot within 500' for required parking at 306 N 3<sup>RD</sup> ST (PID: 01-006-100).