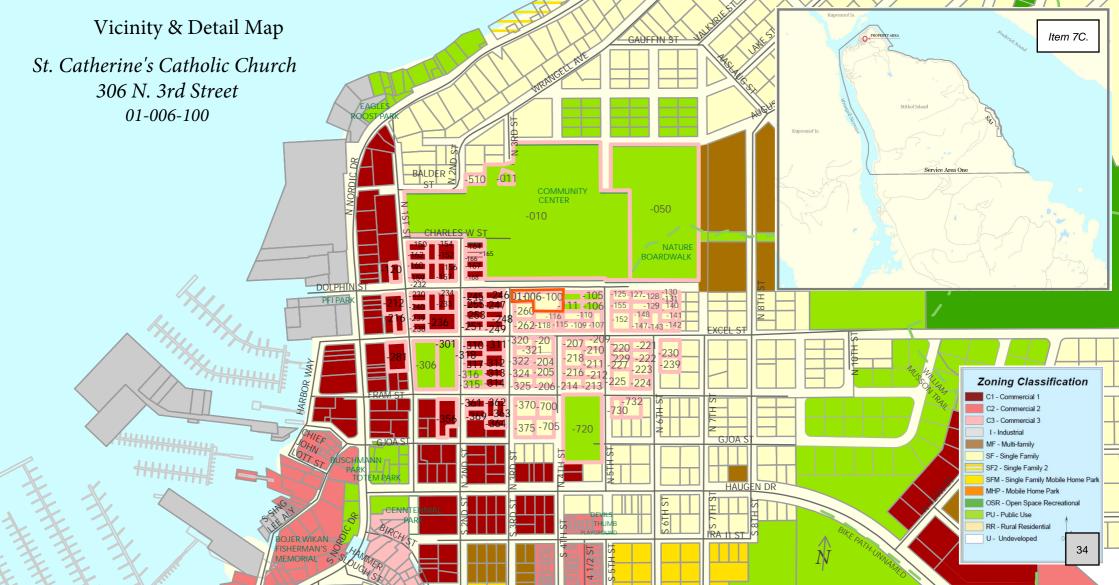

#### 7. Public Hearing Items

- A. Consideration of an application from Michelle Brock for a conditional use permit for a home occupation at 310 SANDY BEACH RD. (PID: 01-003-526).
- B. Consideration of an application from Harold Medalen for a replat of a portion of Block 57 and Lots T-113 thru T119 of ATS 9 located at 110 S NORDIC Dr (PID: 01-007-540, 541, 542, 549, 550,551, 552, 553,554, 555,556,557).
- Consideration of an application from St Catherine of Siena Catholic Church for a conditional use permit for a church in a single-family residential zone at 306 N 3RD ST (PID: 01-006-100).

- Consideration of an application from St Catherine of Siena Catholic Church for a conditional use permit for use of a parking lot within 500' for required parking at 306 N 3RD ST (PID: 01-006-100).
- E. APPLICATION WITHDRAWN. Consideration of an application from St. Catherine of Siena Catholic Church for a variance from the 20' front yard setback requirement to allow construction within 10' of the property line and from the 35% maximum lot coverage requirement to allow coverage of 50% of the lot at 306 N 3RD ST (PID: 01-006-100).
- Consideration of an application from Pacific Rose LLC to purchase borough-owned property at 107A DOCK ST. (PID: 01-008-242).
- **G.** APPLICATION WITHDRAWN. Consideration of an application from Greg Einerson for vacation of public utility easement at 16 W Lansing ST. (PID: 01-007-768).

#### 6. Consent Calendar

- A. Acceptance and scheduling of an application from Michelle Brock for a conditional use permit for a home occupation at 310 Sandy Beach Rd. (PID: 01-003-526).
- B. Acceptance and scheduling of an application from Harold Medalen for a replat of a portion of Block 57 and Lots T-113 thru T119 of ATS 9 located at 110 S Nordic Dr (PID: 01-007-540, 541, 542, 549, 550, 551, 552, 553, 554, 555, 556, 557).
- C. Acceptance and scheduling of an application from St Catherine of Siena Catholic Church for a conditional use permit for a church in a single-family residential zone at 306 N 3<sup>RD</sup> ST (PID: 01-006-100).
- D. Acceptance and scheduling of an application from St Catherine of Siena Catholic Church for a conditional use permit for use of a parking lot within 500' for required parking at 306 N 3<sup>RD</sup> ST (PID: 01-006-100).