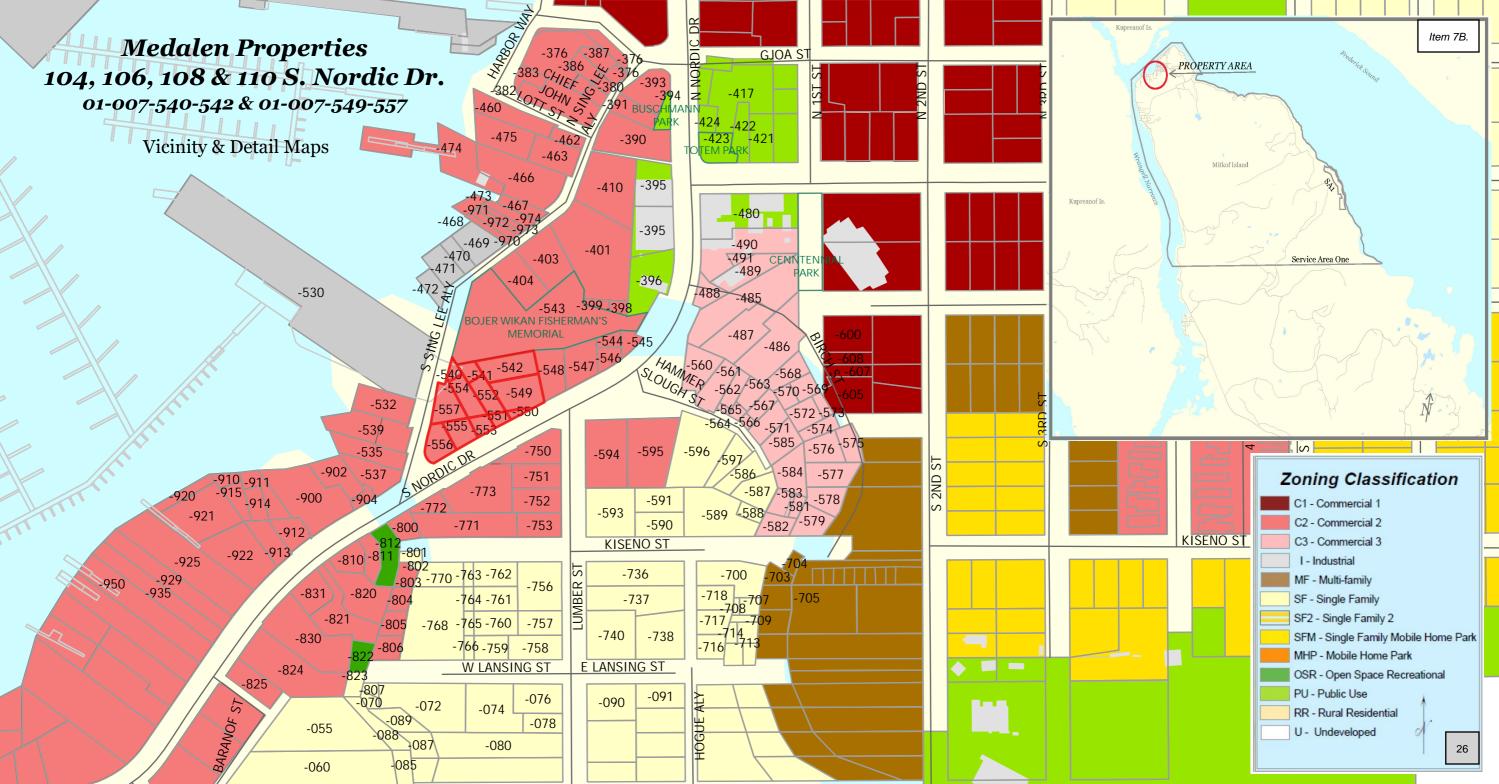

#### 7. Public Hearing Items

- A. Consideration of an application from Michelle Brock for a conditional use permit for a home occupation at 310 SANDY BEACH RD. (PID: 01-003-526).
- B. Consideration of an application from Harold Medalen for a replat of a portion of Block 57 and Lots T-113 thru T119 of ATS 9 located at 110 S NORDIC Dr (PID: 01-007-540, 541, 542, 549, 550,551, 552, 553,554, 555,556,557).
- Consideration of an application from St Catherine of Siena Catholic Church for a conditional use permit for a church in a single-family residential zone at 306 N 3RD ST (PID: 01-006-100).

#### 6. Consent Calendar

- A. Acceptance and scheduling of an application from Michelle Brock for a conditional use permit for a home occupation at 310 Sandy Beach Rd. (PID: 01-003-526).
- B. Acceptance and scheduling of an application from Harold Medalen for a replat of a portion of Block 57 and Lots T-113 thru T119 of ATS 9 located at 110 S Nordic Dr (PID: 01-007-540, 541, 542, 549, 550, 551, 552, 553, 554, 555, 556, 557).
- C. Acceptance and scheduling of an application from St Catherine of Siena Catholic Church for a conditional use permit for a church in a single-family residential zone at 306 N 3<sup>RD</sup> ST (PID: 01-006-100).
- D. Acceptance and scheduling of an application from St Catherine of Siena Catholic Church for a conditional use permit for use of a parking lot within 500' for required parking at 306 N 3<sup>RD</sup> ST (PID: 01-006-100).