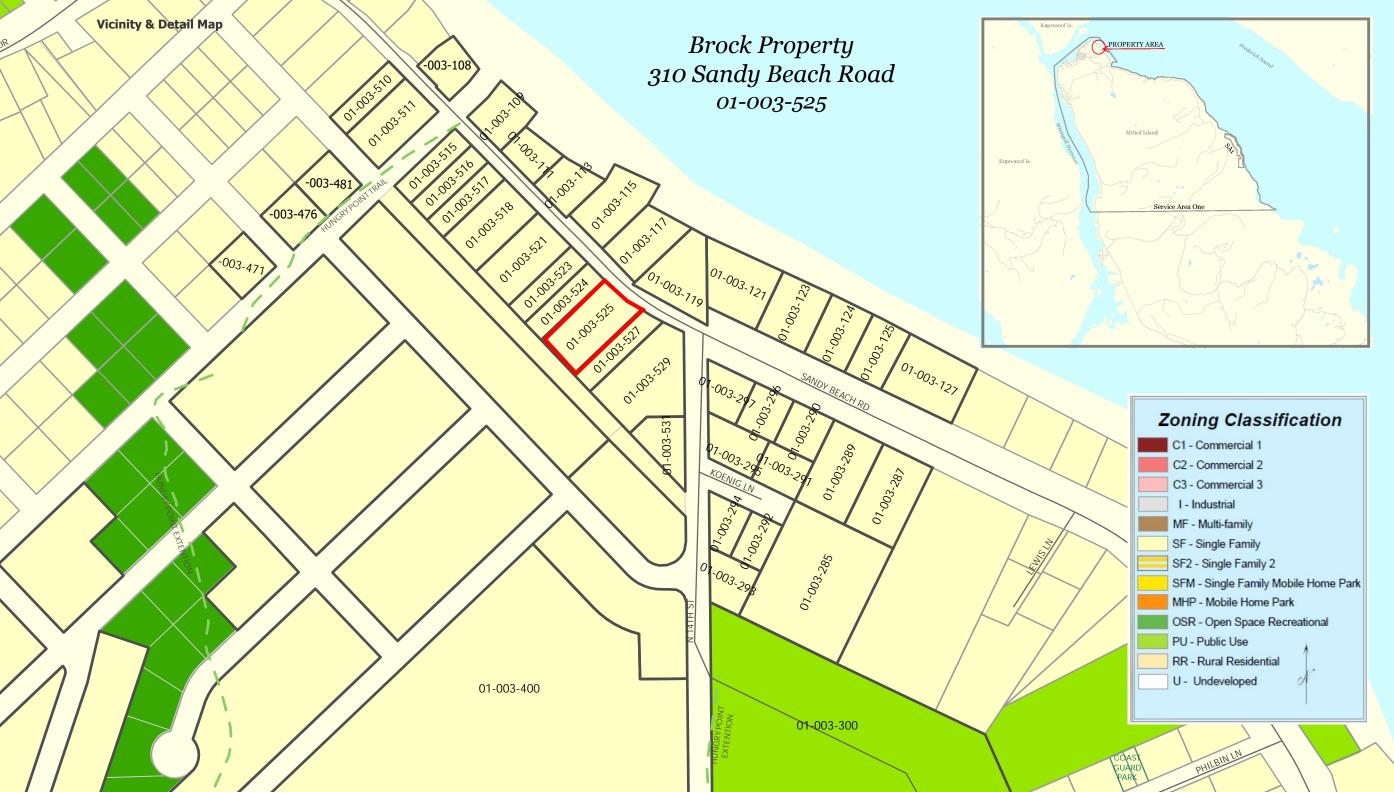

Meeting Date: July 9, 2024

APPLICANT/AGENT: OWNER(S), IF DIFFERENT:

Michelle Brock Richard and Michelle Brock

LEGAL DESCRIPTION: LOT AREA:

Lot 10A 18,761 SQ FT

LOCATION: SURROUNDING ZONING:

310 Sandy Beach Road North: Single-family Residential (SF)

South: Single-family Residential (SF)

ZONING: East: Single-family Residential (SF)

Single-family Residential (SF) West: Single-family Residential (SF)

<u>PID:</u> <u>EXISTING STRUCTURES:</u>

01-003-525 residence

#### **EXHIBITS**

- A. Applicant materials
- B. Vicinity & Detail Maps
- C. Public Hearing Mailout