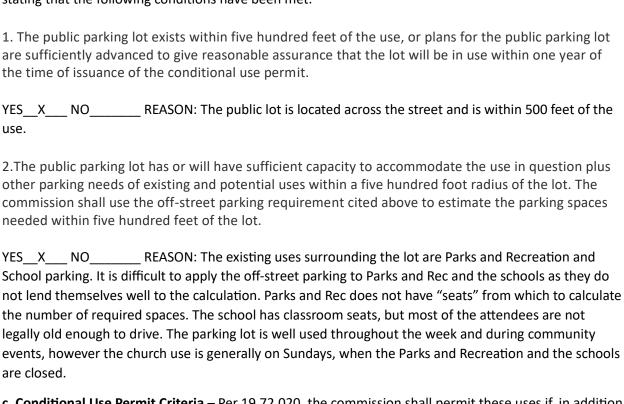

- b. Floodplain management The subject property is not located in a flood plain area.
- c. Conditional Use Permit Criteria Per 19.72.020, the commission shall permit these uses if, in addition to meeting the off-street parking regulations, development requirements and all other requirements of this title, the conditions set forth in this chapter are met.

A. The commission shall consider the suitability of the property, the character of the surrounding property and the economic and aesthetic effects of the proposed use upon the property and neighboring property. The use will be permitted if it is in harmony with the general purpose and intent of this title and where the use will be in keeping with the uses generally authorized for the zone in which the use is to take place. The commission shall require the conditional user to take those steps necessary so that the permitted conditional use will not be offensive because of injurious and noxious noise, vibrations, smoke, gas, fumes or odors or will not be hazardous to the community because of danger of fire or explosion.

| ·                                                                                                                                                                                                                                                                                                               |
|-----------------------------------------------------------------------------------------------------------------------------------------------------------------------------------------------------------------------------------------------------------------------------------------------------------------|
| YESX NO REASON: The use occurs within the dwelling, is limited to 1-2 customers at a time, and is unlikely to create any impact to surrounding neighbors.                                                                                                                                                       |
| B. Exits and entrances and off-street parking for the conditional use shall be located to prevent traffic hazards or congestion on public streets.                                                                                                                                                              |
| YES_X_ NO REASON: The dwelling has a +30' wide driveway with ample room for off-street parking. The use is not likely to generate significant traffic or congestion on public streets.                                                                                                                          |
| . In addition to the conditions of subsections (A) and (B) of this section, schools, governmental and civic buildings and other public uses shall meet the following condition: The proposed location of the use and size and character of the site shall facilitate maximum benefit and service to the public. |