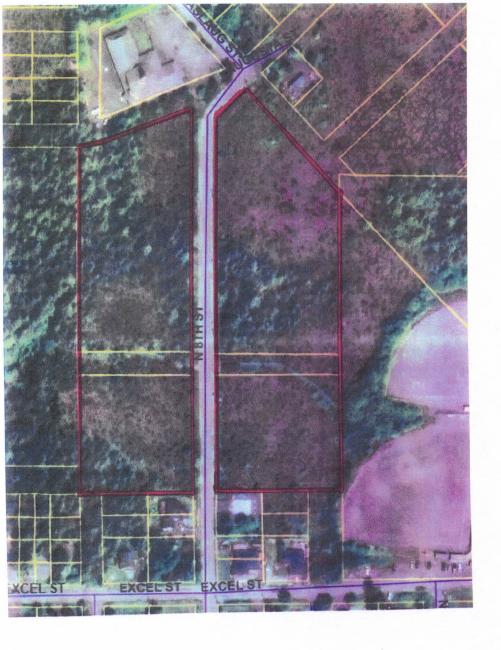

# Planning Commission Staff Report & Finding of Fact

Meeting Date: November 14, 2023

APPLICANT/AGENT:

Petersburg Indian Association

**LEGAL DESCRIPTION:** 

Portion of Tract A, USS 1168 Portion of Tract A, USS 1168

LOCATION:

N 8<sup>th</sup> Street, West side of 8th N 8<sup>th</sup> Street, East side of 8th

ZONING:

Multiple Family Residential

PID:

01-006-060 01-006-070

**APPLICATION SUBMISSION DATE:** 

10/11/2023

OWNER(S), IF DIFFERENT:

Petersburg Borough

LOT AREA:

71,469 sq ft 64,642 sq ft

**SURROUNDING ZONING:** 

North: Single Family Residential South: Single Family Residential East: Multiple Family Residential

West: Public Use

North: Public Use

South: Single Family Residential

East: Public Use

West: Multiple Family Residential

<u>I. APPLICANT REQUEST:</u> The applicant has requested to purchase two borough-owned parcels for development of residential rental properties.

#### III. FINDINGS:

- a. Petersburg Indian Association applied to purchase borough property on N. 8<sup>th</sup> Street.
- b. The subject parcel is comprised of borough-owned vacant land. The total area is approximately 136,000 sf or just over 3 acres.
- c. Legal access to the property is from N 8<sup>th</sup> Street.
- d. The subject parcel is zoned Multiple Family Residential.
- e. The "Nature Boardwalk" trail bisects a portion of the parcel as does the continuation of that trail up to the ballfield.
- f. The surrounding area is developed with residential neighborhoods to the north and south and public school and recreational areas to the east and west.
- g. The applicant's intent is to develop residential rental properties.
- h. The purpose of Multiple Family Residential is to provide a sound residential environment for three or more one-family, two-family, or multiple-family dwellings.
- i. The current zoning is consistent with the applicant's intended use for the parcel.
- j. The application was reviewed by relevant borough departments and determined there was no public purpose need for the subject property.