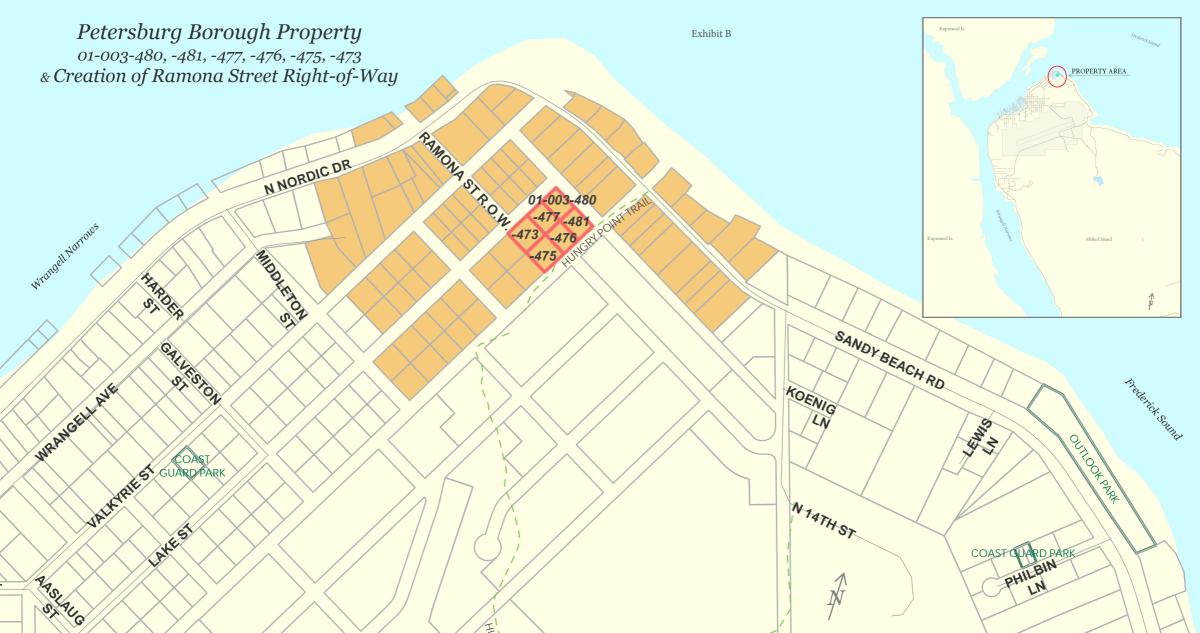

- Consideration of an application from the Petersburg Borough to replat Lots 3, 4, 5, 6, 7, and 8, Block 264, Northeast Subdivision to create a 50-foot right-of-way and four 10,000-sf residential lots (PID: 01-003-473, 001-003-475, 1-003-476, 01-003-477, 01-003-480, 01-003-481).
- D. Initiation of a rezone by the Planning Commission to rezone Lot 4, Skylark II Subdivision and Government Lot 13, Section 33, T58S, R79E to Open Space -Recreation.