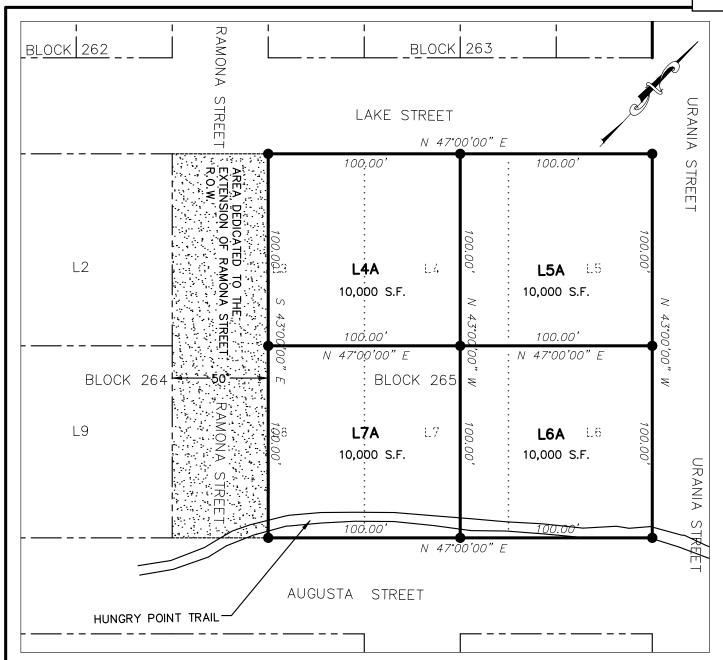

- Consideration of an application from the Petersburg Borough to replat Lots 3, 4, 5, 6, 7, and 8, Block 264, Northeast Subdivision to create a 50-foot right-of-way and four 10,000-sf residential lots (PID: 01-003-473, 001-003-475, 1-003-476, 01-003-477, 01-003-480, 01-003-481).
- D. Initiation of a rezone by the Planning Commission to rezone Lot 4, Skylark II Subdivision and Government Lot 13, Section 33, T58S, R79E to Open Space -Recreation.