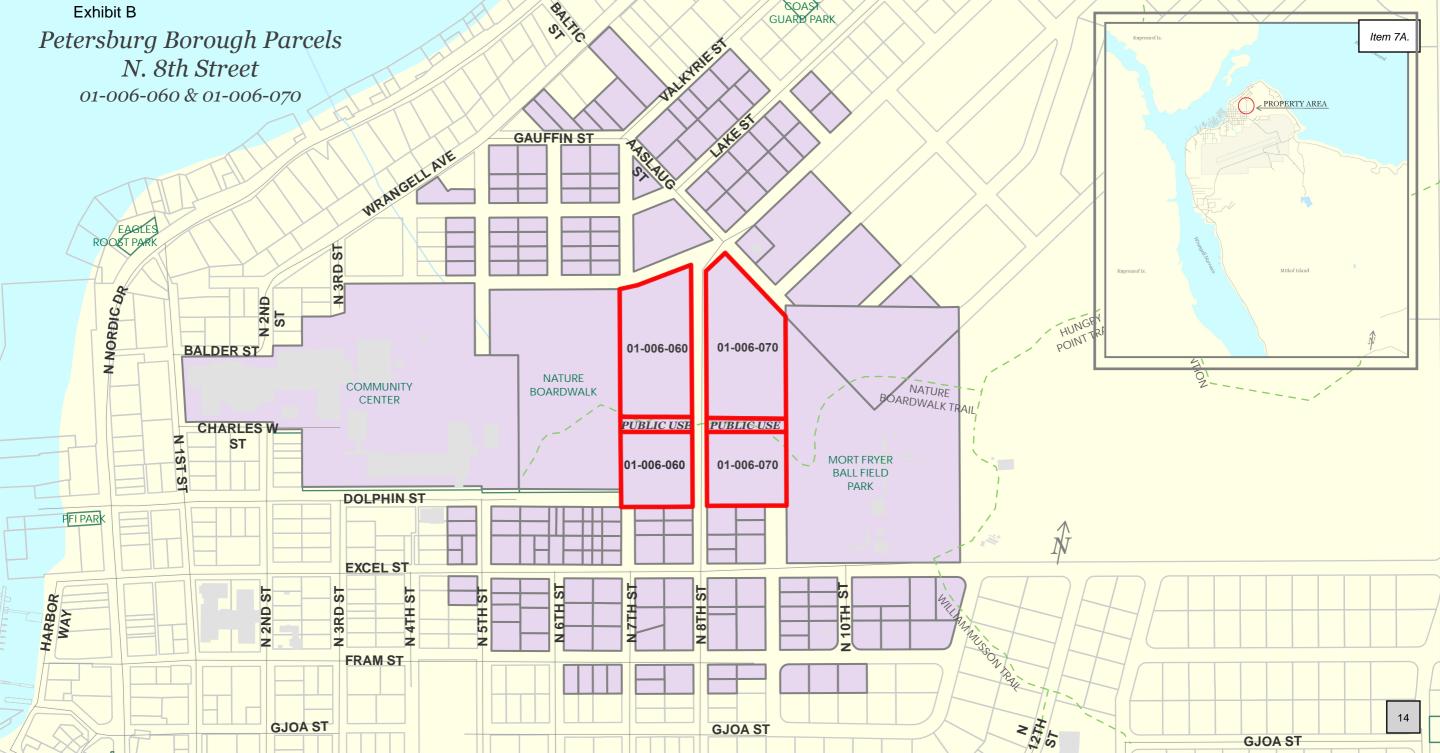

# Planning Commission Staff Report & Finding of Fact

Meeting Date: November 14, 2023

APPLICANT/AGENT: OWNER(S), IF DIFFERENT:

John and Miriam Swanson Petersburg Borough (Ramona St)

LEGAL DESCRIPTION: LOT AREA:

Lot 10, Block 234, USS 1252A 13,782 Sq Ft

LOCATION: SURROUNDING ZONING:

1320 N Nordic Drive North: SFR

South: SFR East: SFR West: SFR

ZONING: West: SFR

Single Family Residential (SFR)

PID:

01-002-161

#### III. FINDING:

- a. The subject property is a through lot on North Nordic Drive and an adjacent undeveloped right-ofway. The subject property is adjacent to municipal water, wastewater, and electric utilities.
- b. The surrounding area is partially developed with residential dwellings.
- c. The stated intended use of the property is:
  - a. Lot 10A to be acquired by the Petersburg Borough for use as the site of a new wet well and valve vault as part of the Pumpstation #4 reconstruction project.
  - b. Lot 10B will remain in private ownership and zoned single-family residential.
  - c. See details in attached memo from Karl Hagerman.
- d. Currently, Lot 10 is of an usual shape and does not meet the minimum lot size or road frontage for the single-family residential district.
- e. The proposed Lot 10A would be a substandard lot and would not meet the minimum size nor road frontage for the single-family residential district.
- f. Lot 10A will be acquired by the borough for the utility department's use and is not intended for future residential development. The limited use of the parcel will not be detrimental to public safety, welfare or injurious to adjacent properties.
- g. Following the subdivision, Lot 10B will no longer have direct access to N Nordic though electric utilities will be available from Valkyrie St.

# Planning Commission Staff Report & Finding of Fact Meeting Date:

h. The proposed vacation eliminates most of the existing Ramona St right-of-way between N. Nordic and Valkyrie St. The vacated portion of Ramona St will attach to the adjacent lot to create Lot 10B.

#### a. ZONING DISTRICT STANDARDS

| Minimum Standards for Zoning District and Use |             |                     |                                 |  |  |
|-----------------------------------------------|-------------|---------------------|---------------------------------|--|--|
|                                               | Requirement | Proposed Lots       | Analysis                        |  |  |
| Minimum Lot Size                              | 8,000       | Lot 10A – 2,080 sf  | Lot 10A is substandard but will |  |  |
|                                               |             | Lot 10B – 11,702 sf | be owned by the borough.        |  |  |
| Minimum Road Frontage                         | 80 ft       | Lot 10A – 36.58 ft  | Road frontage for Lot 10A is    |  |  |
|                                               |             | Lot 10B- 100 ft     | substandard, but the lot will   |  |  |
|                                               |             |                     | be owned by the borough.        |  |  |
| Front Yard                                    | 20'         |                     | For Lot 10A, all improvements   |  |  |
|                                               |             |                     | will be underground.            |  |  |
| Rear Yard                                     | 20'         |                     | For Lot 10A, all improvements   |  |  |
|                                               |             |                     | will be underground.            |  |  |
| Side Yard                                     | 10'         |                     | For Lot 10A, all improvements   |  |  |
|                                               |             |                     | will be underground.            |  |  |
| Max. Height                                   | 32'         |                     | For Lot 10A, all improvements   |  |  |
|                                               |             |                     | will be underground.            |  |  |
| Max Lot Coverage                              | 35%         |                     | For Lot 10A, all improvements   |  |  |
|                                               |             |                     | will be underground.            |  |  |
| Fire Code Separation                          | N/A         |                     |                                 |  |  |
| Off-street Parking                            | N/A         |                     |                                 |  |  |
| Max Height Fence                              | 6 feet      |                     |                                 |  |  |