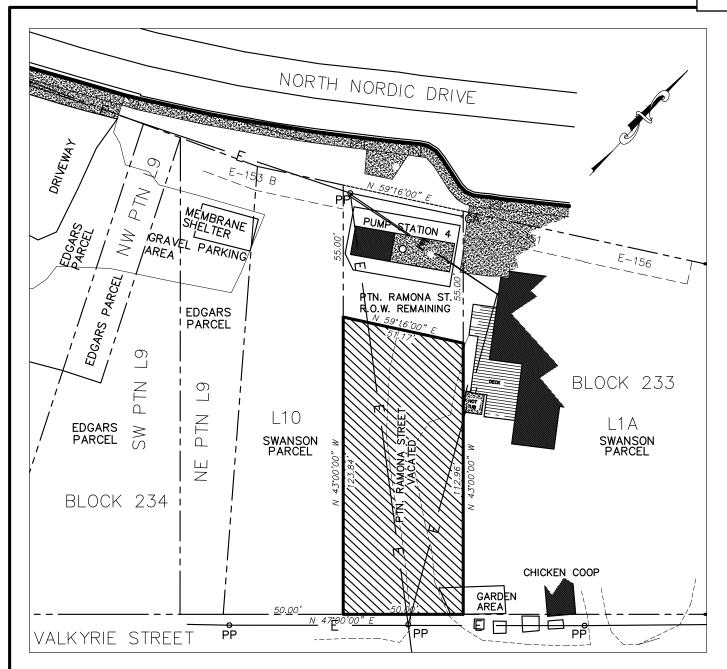

#### III. FINDING:

- a. The subject property is a through lot on North Nordic Drive and an adjacent undeveloped right-ofway. The subject property is adjacent to municipal water, wastewater, and electric utilities.
- b. The surrounding area is partially developed with residential dwellings.
- c. The stated intended use of the property is:
  - a. Lot 10A to be acquired by the Petersburg Borough for use as the site of a new wet well and valve vault as part of the Pumpstation #4 reconstruction project.
  - b. Lot 10B will remain in private ownership and zoned single-family residential.
  - c. See details in attached memo from Karl Hagerman.
- d. Currently, Lot 10 is of an usual shape and does not meet the minimum lot size or road frontage for the single-family residential district.
- e. The proposed Lot 10A would be a substandard lot and would not meet the minimum size nor road frontage for the single-family residential district.
- f. Lot 10A will be acquired by the borough for the utility department's use and is not intended for future residential development. The limited use of the parcel will not be detrimental to public safety, welfare or injurious to adjacent properties.
- g. Following the subdivision, Lot 10B will no longer have direct access to N Nordic though electric utilities will be available from Valkyrie St.

# Planning Commission Staff Report & Finding of Fact Meeting Date:

h. The proposed vacation eliminates most of the existing Ramona St right-of-way between N. Nordic and Valkyrie St. The vacated portion of Ramona St will attach to the adjacent lot to create Lot 10B.

#### a. ZONING DISTRICT STANDARDS

| Minimum Standards for Zoning District and Use |             |                     |                                 |  |  |
|-----------------------------------------------|-------------|---------------------|---------------------------------|--|--|
|                                               | Requirement | Proposed Lots       | Analysis                        |  |  |
| Minimum Lot Size                              | 8,000       | Lot 10A – 2,080 sf  | Lot 10A is substandard but will |  |  |
|                                               |             | Lot 10B – 11,702 sf | be owned by the borough.        |  |  |
| Minimum Road Frontage                         | 80 ft       | Lot 10A – 36.58 ft  | Road frontage for Lot 10A is    |  |  |
|                                               |             | Lot 10B- 100 ft     | substandard, but the lot will   |  |  |
|                                               |             |                     | be owned by the borough.        |  |  |
| Front Yard                                    | 20'         |                     | For Lot 10A, all improvements   |  |  |
|                                               |             |                     | will be underground.            |  |  |
| Rear Yard                                     | 20'         |                     | For Lot 10A, all improvements   |  |  |
|                                               |             |                     | will be underground.            |  |  |
| Side Yard                                     | 10'         |                     | For Lot 10A, all improvements   |  |  |
|                                               |             |                     | will be underground.            |  |  |
| Max. Height                                   | 32'         |                     | For Lot 10A, all improvements   |  |  |
|                                               |             |                     | will be underground.            |  |  |
| Max Lot Coverage                              | 35%         |                     | For Lot 10A, all improvements   |  |  |
|                                               |             |                     | will be underground.            |  |  |
| Fire Code Separation                          | N/A         |                     |                                 |  |  |
| Off-street Parking                            | N/A         |                     |                                 |  |  |
| Max Height Fence                              | 6 feet      |                     |                                 |  |  |