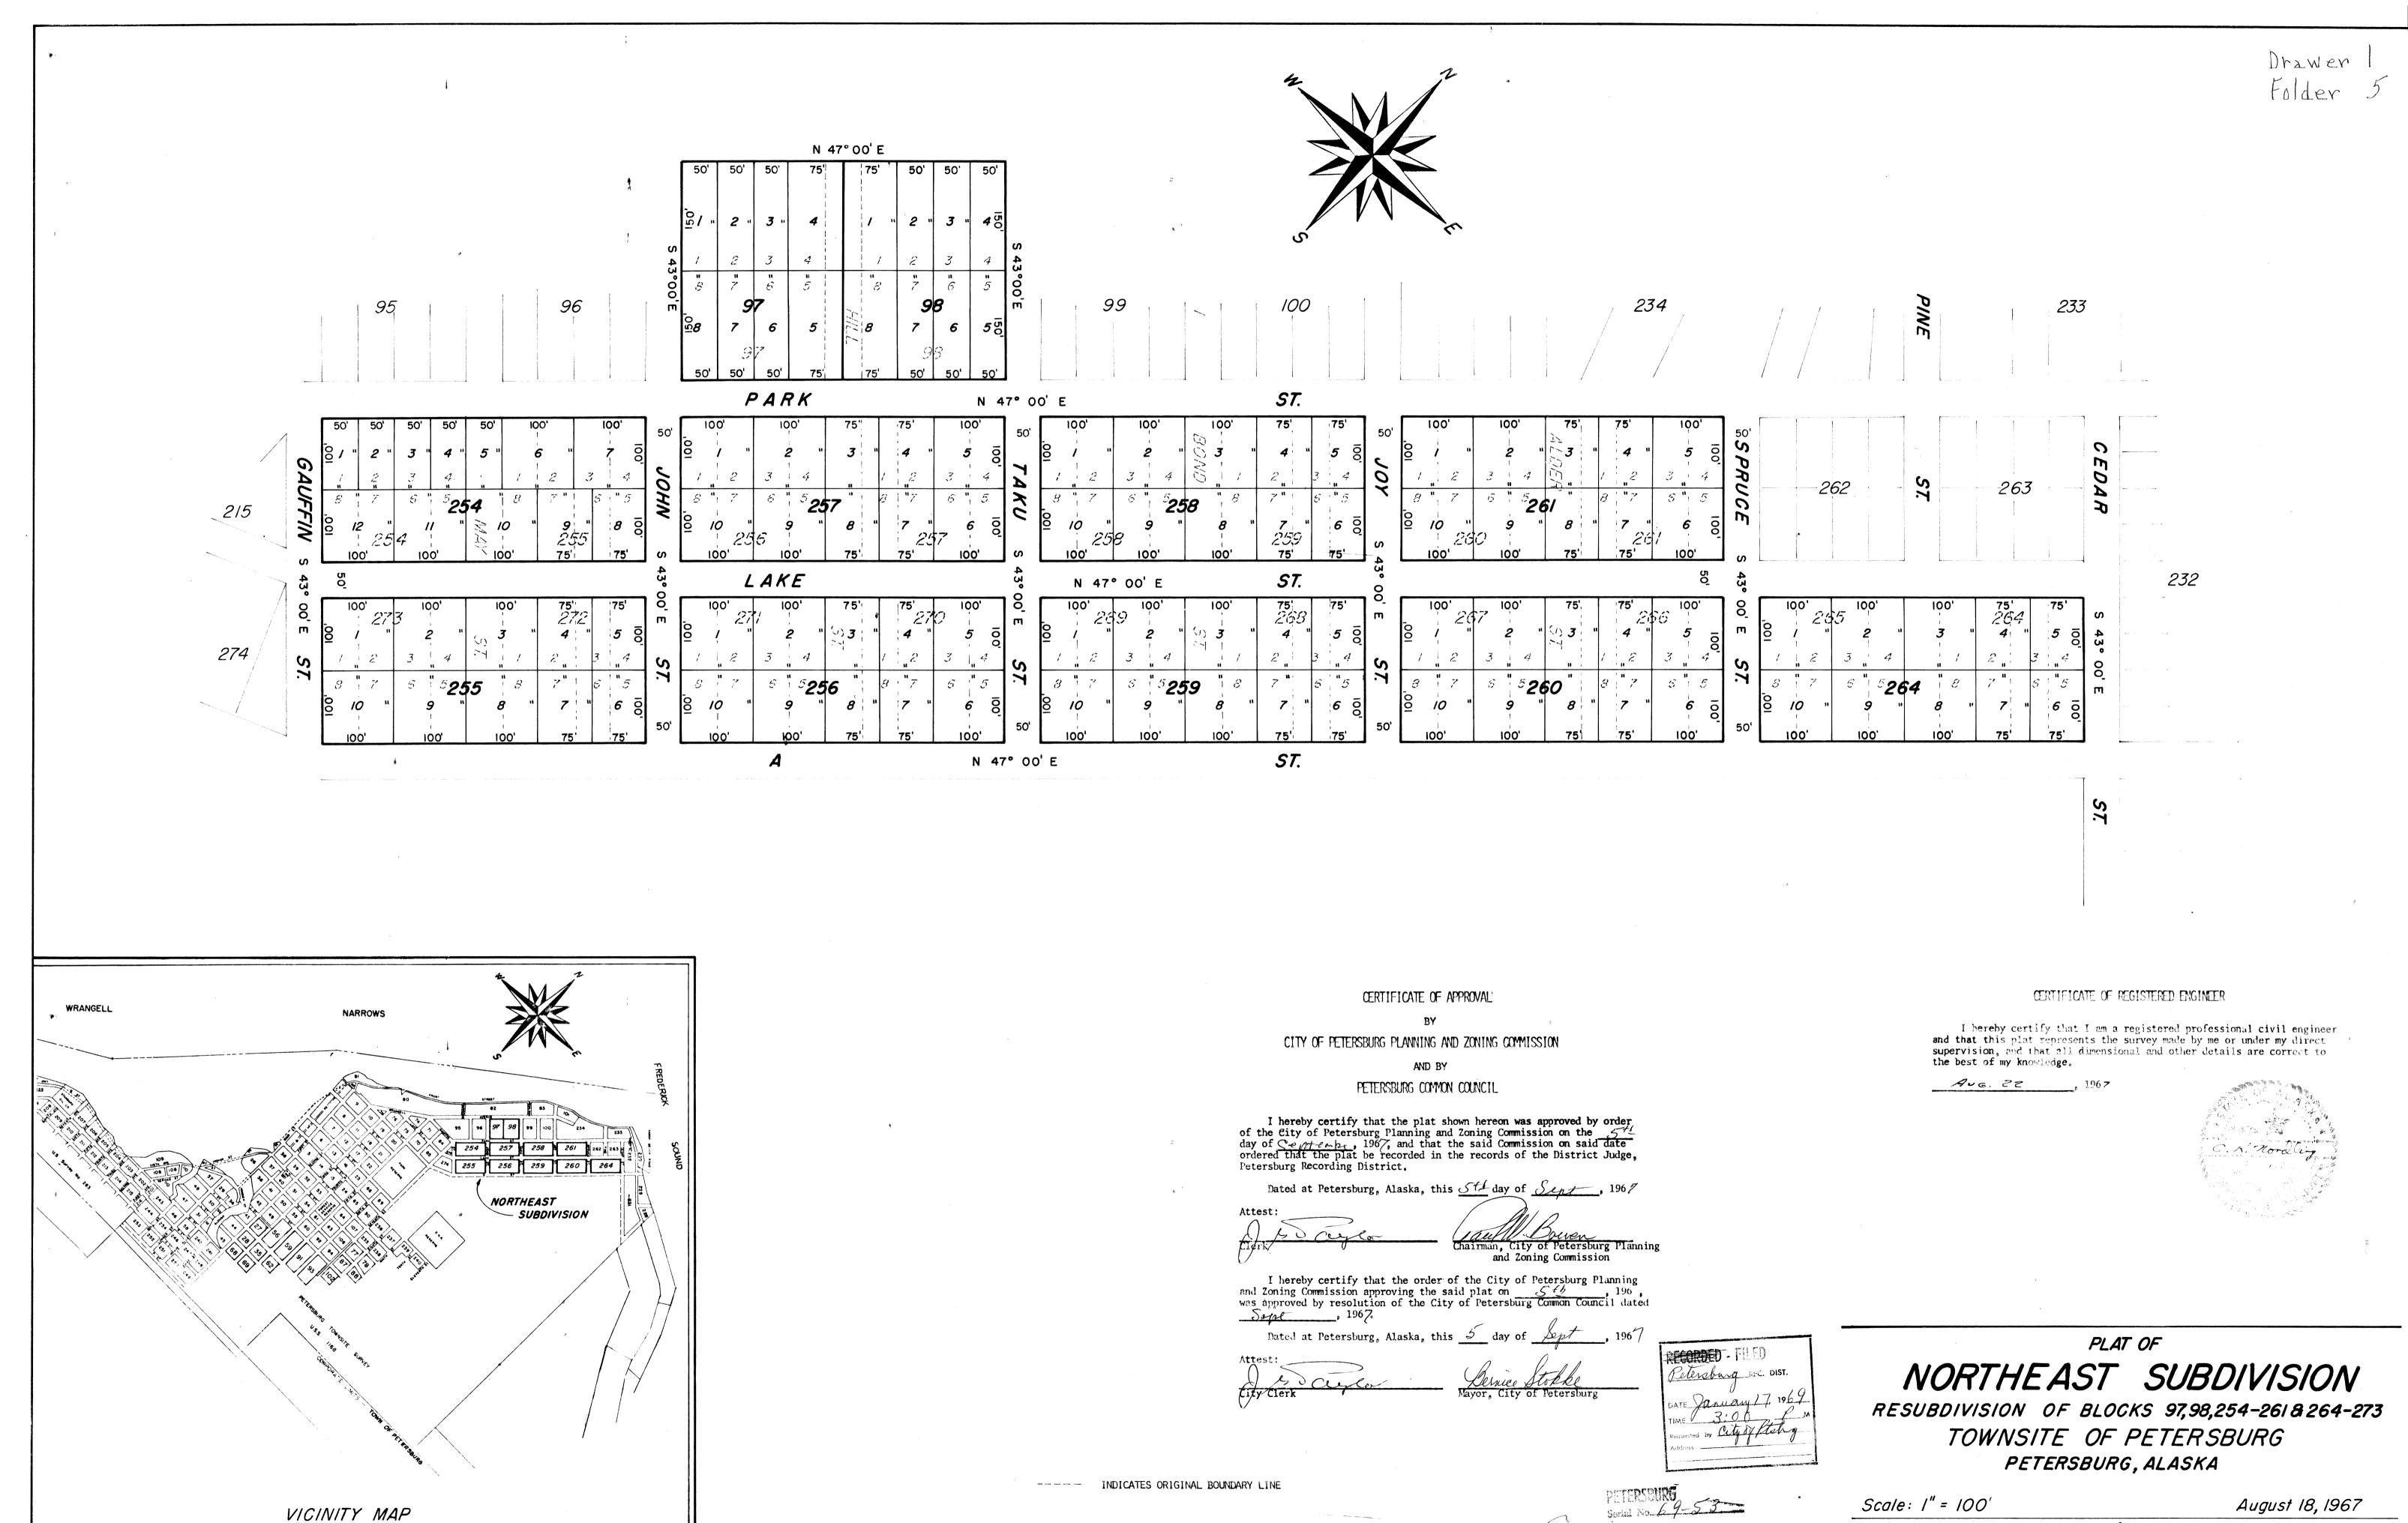

- Consideration of an application from the Petersburg Borough to replat Lots 3, 4, 5, 6, 7, and 8, Block 264, Northeast Subdivision to create a 50-foot right-of-way and four 10,000-sf residential lots (PID: 01-003-473, 001-003-475, 1-003-476, 01-003-477, 01-003-480, 01-003-481).
- D. Initiation of a rezone by the Planning Commission to rezone Lot 4, Skylark II Subdivision and Government Lot 13, Section 33, T58S, R79E to Open Space -Recreation.