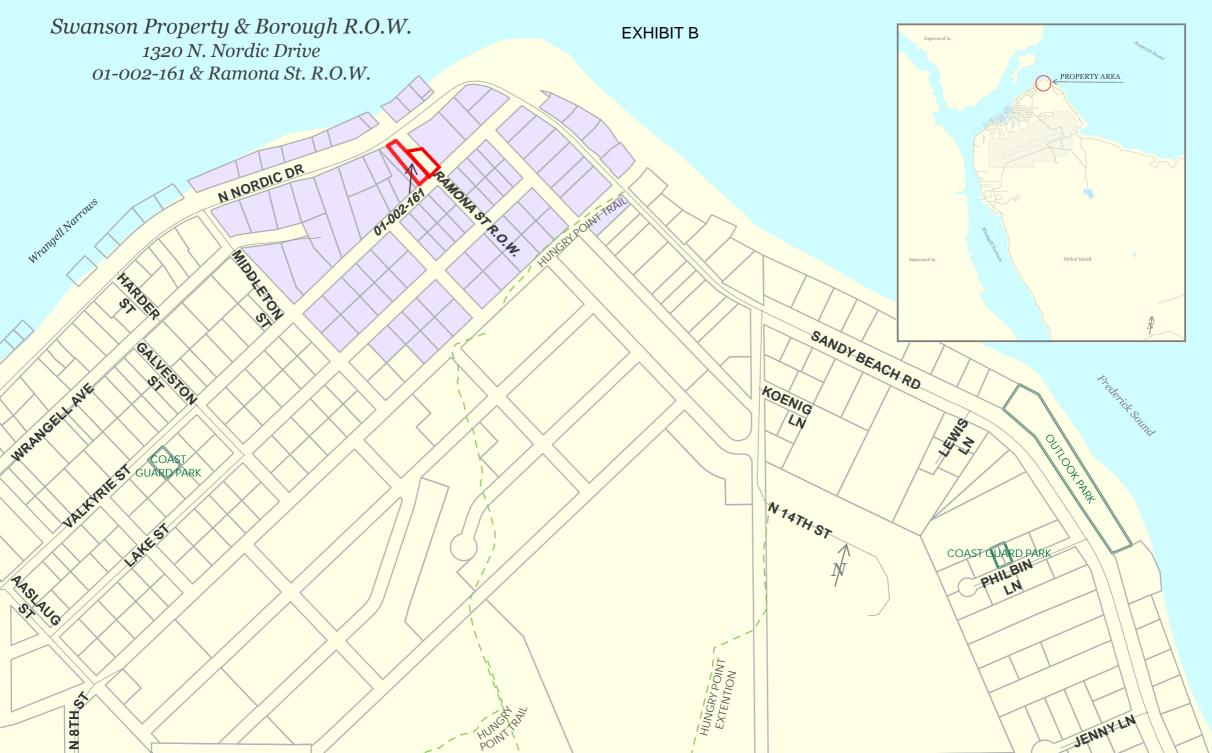

# Planning Commission Staff Report & Finding of Fact

Meeting Date: November 14, 2023

APPLICANT/AGENT: OWNER(S), IF DIFFERENT:

John and Miriam Swanson Petersburg Borough (Ramona St)

LEGAL DESCRIPTION: LOT AREA:

Lot 10, Block 234, USS 1252A 13,782 Sq Ft

LOCATION: SURROUNDING ZONING:

1320 N Nordic Drive North: SFR

South: SFR East: SFR West: SFR

ZONING: West: SFR

Single Family Residential (SFR)

PID:

01-002-161

#### III. FINDING:

- a. The subject property is a through lot on North Nordic Drive and an adjacent undeveloped right-ofway. The subject property is adjacent to municipal water, wastewater, and electric utilities.
- b. The surrounding area is partially developed with residential dwellings.
- c. The stated intended use of the property is:
  - a. Lot 10A to be acquired by the Petersburg Borough for use as the site of a new wet well and valve vault as part of the Pumpstation #4 reconstruction project.
  - b. Lot 10B will remain in private ownership and zoned single-family residential.
  - c. See details in attached memo from Karl Hagerman.
- d. Currently, Lot 10 is of an usual shape and does not meet the minimum lot size or road frontage for the single-family residential district.
- e. The proposed Lot 10A would be a substandard lot and would not meet the minimum size nor road frontage for the single-family residential district.
- f. Lot 10A will be acquired by the borough for the utility department's use and is not intended for future residential development. The limited use of the parcel will not be detrimental to public safety, welfare or injurious to adjacent properties.
- g. Following the subdivision, Lot 10B will no longer have direct access to N Nordic though electric utilities will be available from Valkyrie St.

# Planning Commission Staff Report & Finding of Fact Meeting Date:

h. The proposed vacation eliminates most of the existing Ramona St right-of-way between N. Nordic and Valkyrie St. The vacated portion of Ramona St will attach to the adjacent lot to create Lot 10B.