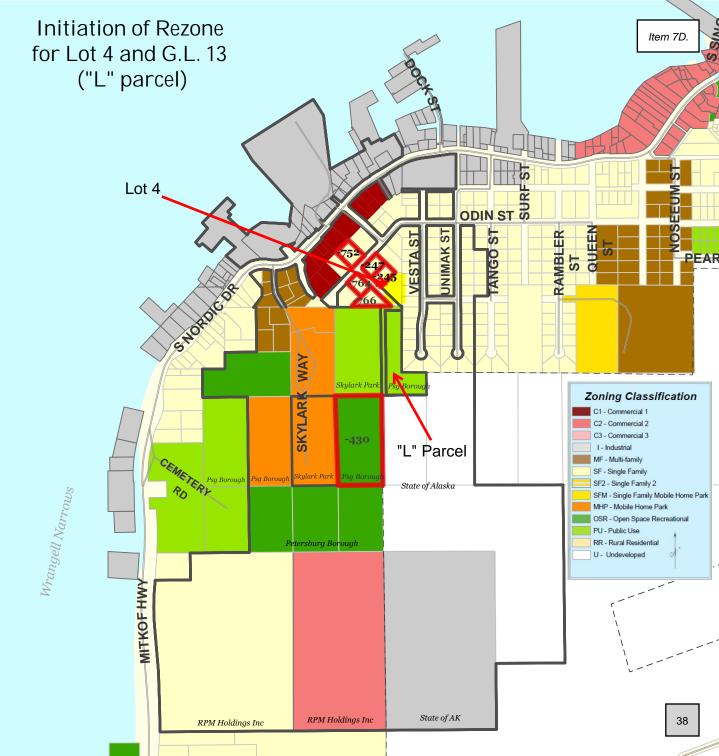

- Consideration of an application from the Petersburg Borough to replat Lots 3, 4, 5, 6, 7, and 8, Block 264, Northeast Subdivision to create a 50-foot right-of-way and four 10,000-sf residential lots (PID: 01-003-473, 001-003-475, 1-003-476, 01-003-477, 01-003-480, 01-003-481).
- D. Initiation of a rezone by the Planning Commission to rezone Lot 4, Skylark II Subdivision and Government Lot 13, Section 33, T58S, R79E to Open Space -Recreation.

Space Recreation to Single-Family Mobile Home located at 1104, 1105, and 1107 Odin St, Lots 3 and 5, Skylark II Subdivision, and Government Lot 21, Section 33, T58S, R79E (PID: 01-010-752, 01-010-247, 01-010-245, 01-010-764, 01-010-766, 01-010-430)

#### Discussion

Voting Yea: Commission Chair Fry, Commissioner Davis, Commissioner Meeks

Voting Nay: Commissioner O'Neil

D. Recommendation to the Borough Assembly on a request from Skylark Park LLC to purchase borough-owned property at 1104, 1105, and 1107 Odin St, Lots 3 and 5, Skylark II Subdivision, and Government Lot 21, Section 33, T58S, R79E (PID: 01-010-752, 01-010-247, 01-010-245, 01-010-764, 01-010-766, 01-010-430