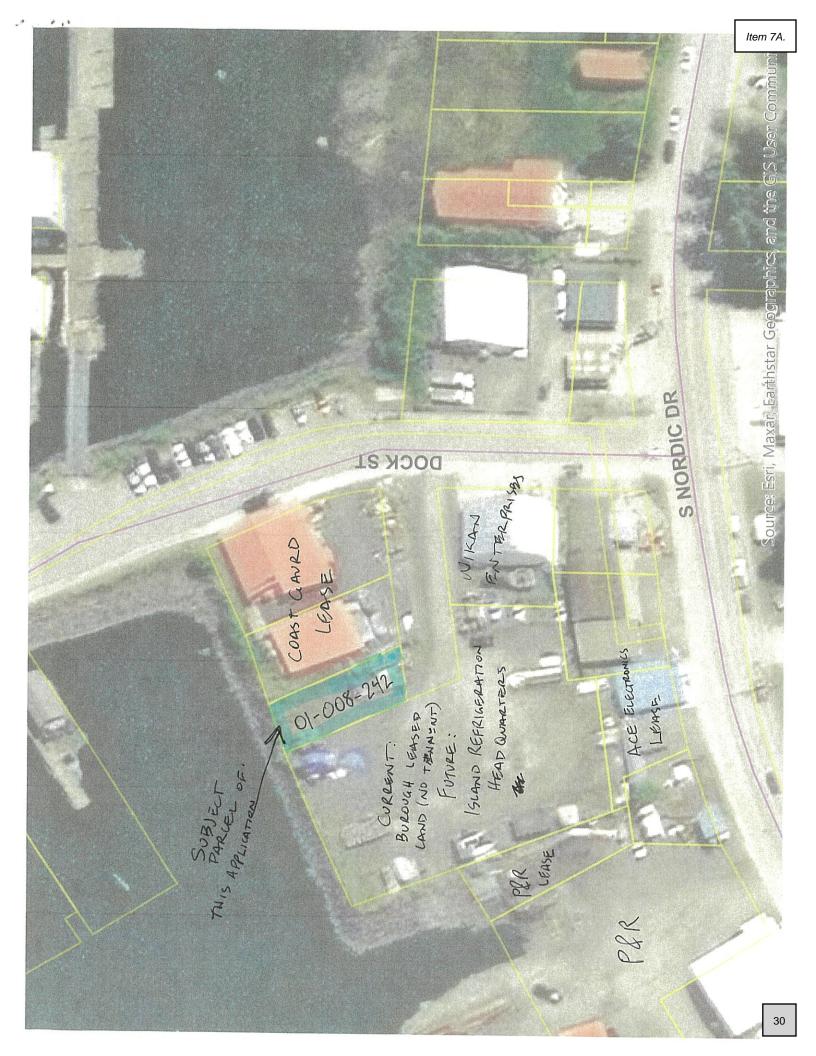

# 7. Public Hearing Items

A. Consideration of an application from Island Refrigeration to purchase borough-owned property at 107A Dock St. (PID: 01-008-242)