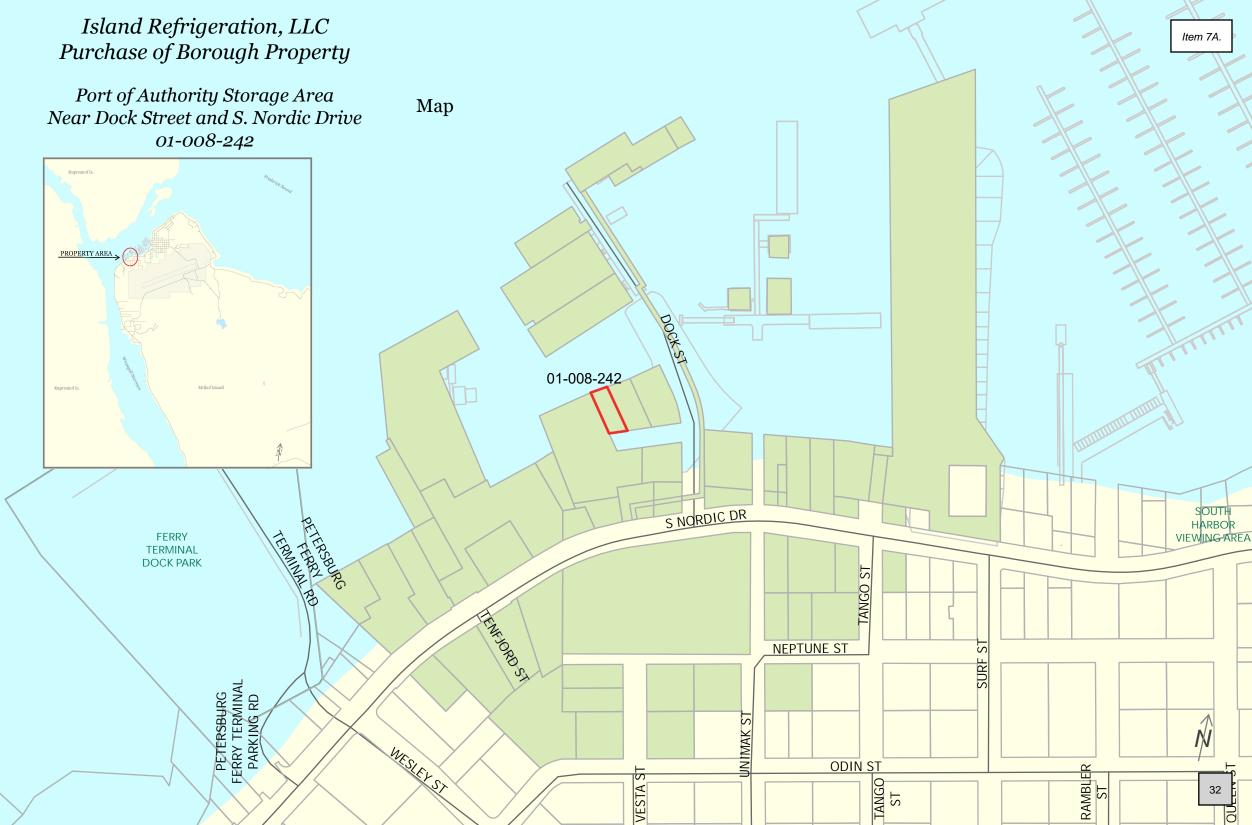

# 7. Public Hearing Items

A. Consideration of an application from Island Refrigeration to purchase borough-owned property at 107A Dock St. (PID: 01-008-242)