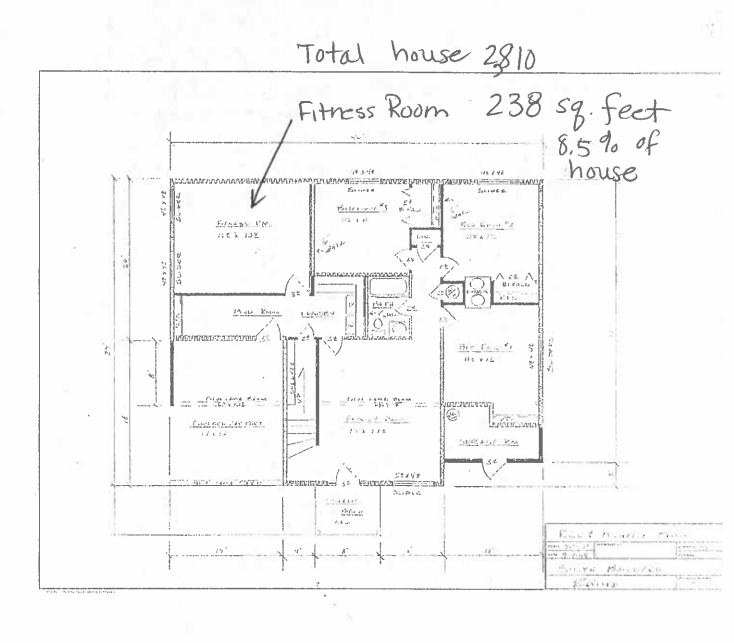

**19.72 CONDITIONAL USE APPLICATION** Applicant(s): Michelle Brock Address or PID: 310 Sandy Brach Road Project Summary: Personal training in exercise studio in home.

2. Exits and entrances and off-street parking for the conditional use shall be located to prevent traffic hazards or congestion on public streets.

See attached for drivenay parking. We have plenty of room for the 1 or 2 cars that will park at the time