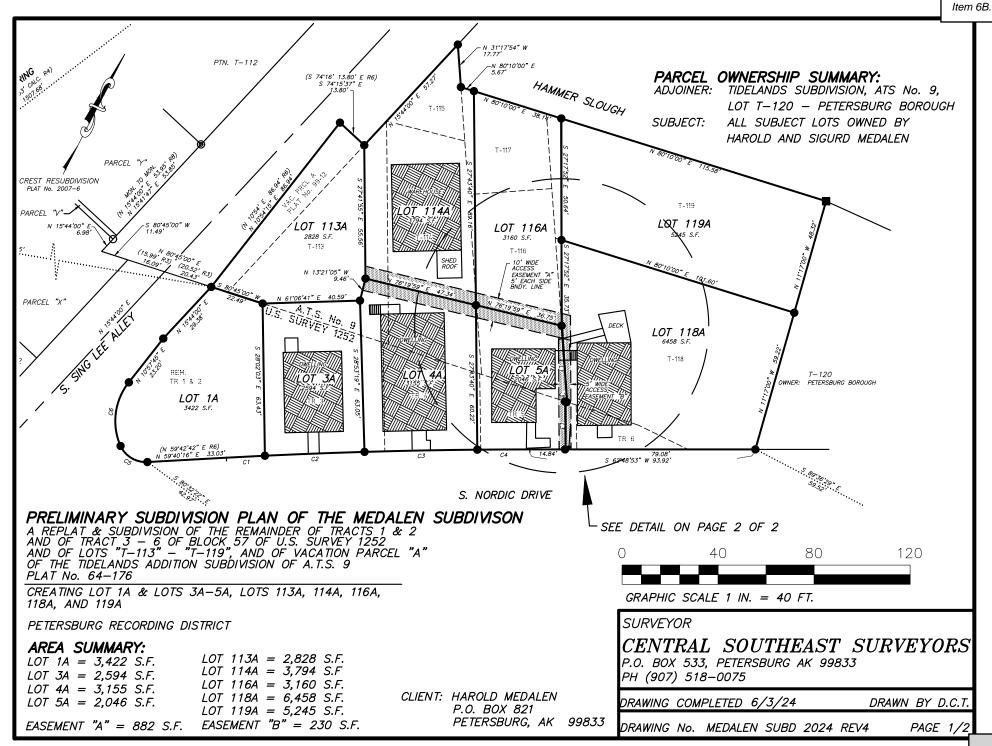

# 6. Consent Calendar

- A. Acceptance and scheduling of an application from Michelle Brock for a conditional use permit for a home occupation at 310 Sandy Beach Rd. (PID: 01-003-526).
- B. Acceptance and scheduling of an application from Harold Medalen for a replat of a portion of Block 57 and Lots T-113 thru T119 of ATS 9 located at 110 S Nordic Dr (PID: 01-007-540, 541, 542, 549, 550, 551, 552, 553, 554, 555, 556, 557).
- C. Acceptance and scheduling of an application from St Catherine of Siena Catholic Church for a conditional use permit for a church in a single-family residential zone at 306 N 3<sup>rd</sup> ST (PID: 01-006-100)

Voting Yea: Commission Chair Fry, Commissioner O'Neil, Commission Secretary Dwyer, Commissioner Floyd, Commissioner Meeks

E. Consideration of an application from Harold Medalen for a replat of a portion of Block 57 and Lots T-113 thru T119 of ATS 9 located at 110 S Nordic Dr (PID: 01-007-540, 541, 542, 549, 550,551, 552, 553,554, 555,556,557).

Motion made by Commissioner Floyd, Seconded by Commission Secretary Dwyer.

Discussion regarding fire code and distance between the home on 5A and 118A.

Dave Thynes spoke as the surveyor to say Mr. Medalen would like to eliminate the property line between 5A and 118A if the fire code isn't waived, leaving lots 5A and 118A as one, if that satisfies the requirements.

Commissioner O'Neil made a motion to amend the original motion to not subdivide lots 5A and 118A, leave these two lots as one and keep the rest of the replat the same. Seconded by Commissioner Floyd.

Joe Bertagnoli gave his comment regarding fire code and not to waive on safety. There is no grandfathered in and if a new lot line is put in, you measure to the property line. Right now, the buildings are over 9 feet apart. The amendment passes unanimously.