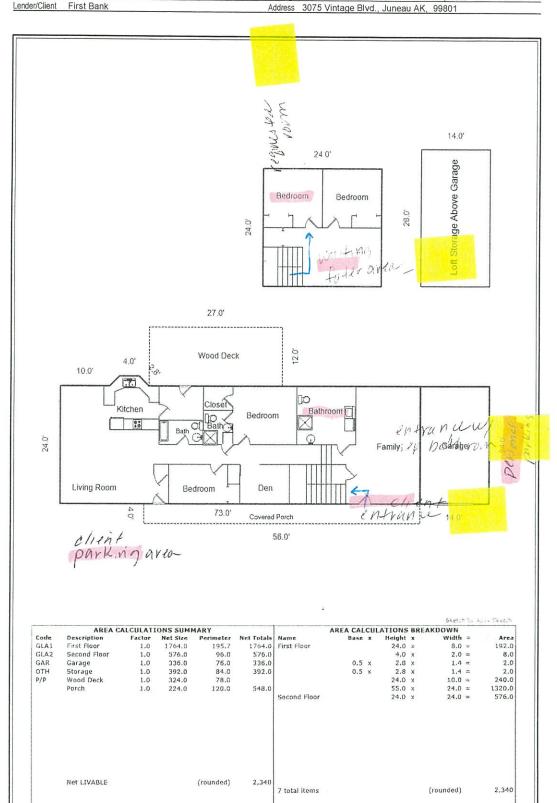

### SOUTHEAST APPRAISAL SERVICES, LLC. SKETCH ADDENDUM

File No. 07-19-009 VA Case# 63-63-6-0381290

Borrower Jeremy N. Collison

Property Address 104 Lewis Lane

City Petersburg County City of Petersburg State AK Zip Code 99833

UAD Version 9/2011 Produced by ClickFORMS Software 800-622-8727

参 Starcap Marketing, LLC. dba Apex Software

Page 8 of 22