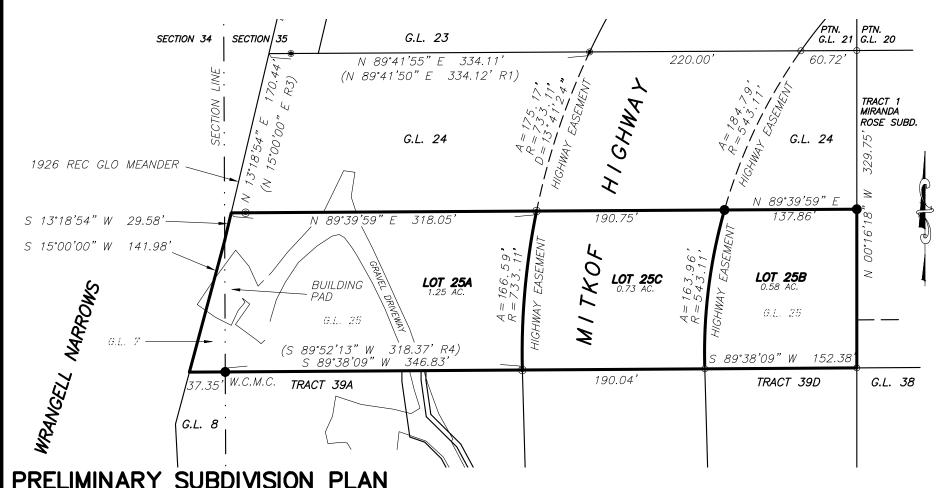

A SUBDIVISION OF G.L. 24, SECT. 35, T59S, R79E, C.R.M., CREATING LOT 24A, LOT 24B & LOT 24C TRUST LAND SURVEY 2023-08

PETERSBURG RECORDING DISTRICT AREA SUMMARY:

LOT 24A = 1.23 AC. LOT 24B = 0.39 AC. LOT 24C = 0.78 AC. GOV'T. LOT 24 = 2.40 AC.

CLIENT: ALASKA MENTAL HEALTH LAND TRUST OFFICE 2600 CORDOVA STREET

ANCHORAGE, AK 99503

ATTN: CHANDLER LONG T.L.O. SENIOR PROJ. MANAGER

SURVEYOR

CENTRAL SOUTHEAST SURVEYORS

P.O. BOX 533, PETERSBURG AK 99833

PH (907) 518-0075

DRAWING COMPLETED 1/9/24

DRAWN BY D.C.T.

DRAWING No. KEGANS SUBD1 2024

February 20, 2024