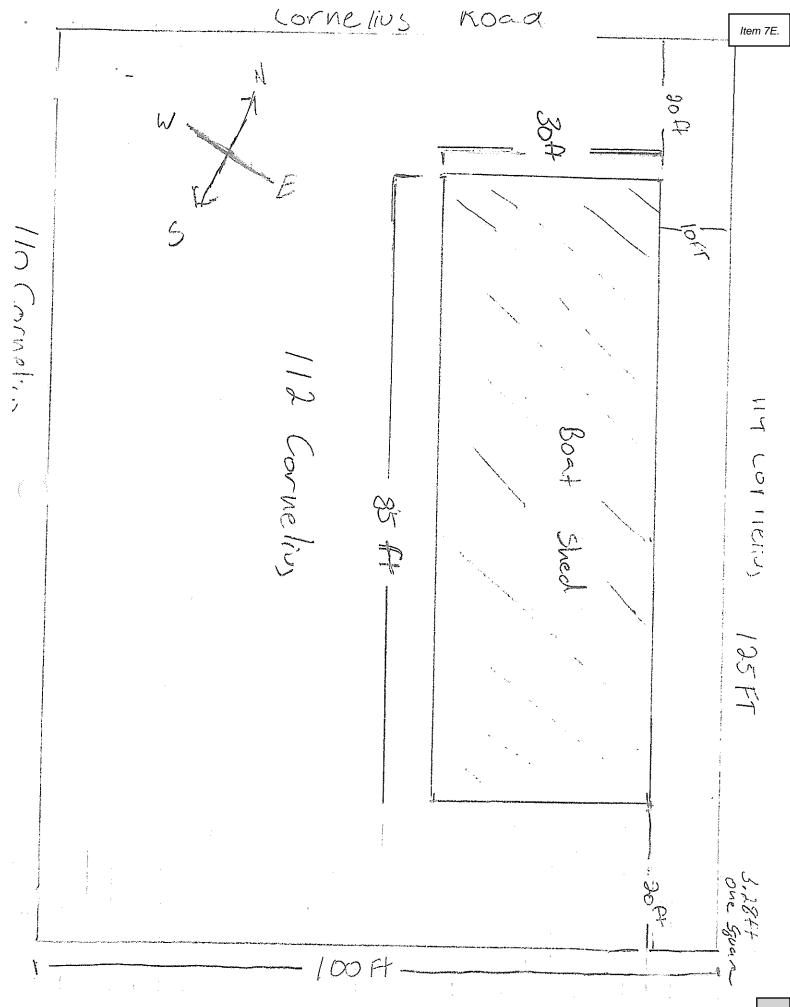

- B. Consideration of an application from the Alaska Mental Health Trust Land Office for a replat of the Chelsea Kegans Beach Subdivision to dedicate Lot 25C as public right-ofway at 809/812 Mitkof Hwy.
- Consideration of an application from the Petersburg Children's Center for a conditional use permit to allow parking spaces to be on a lot within 500' of the use at 306 N 5th ST. (PID: 01-006-125).
- Consideration of an application from the Petersburg Children's Center to rezone Lots 3,4,5, and 6 from single-family residential to public use at the corner of N 5th and Dolphin Streets (PID: 01-006-125, -127, -149, -155).
- Consideration of an application from Josh Etcher for a conditional use permit to allow construction of a net house in a single-family residential zone at 112 Cornelius RD (PID: 01-031-610).
- F. Consideration of an application from Josh Etcher for a variance from the yard setback requirement to allow for construction of a 105' x 30' net house 10' from the rear yard property line at 112 Cornelius RD (PID: 01-031-610).