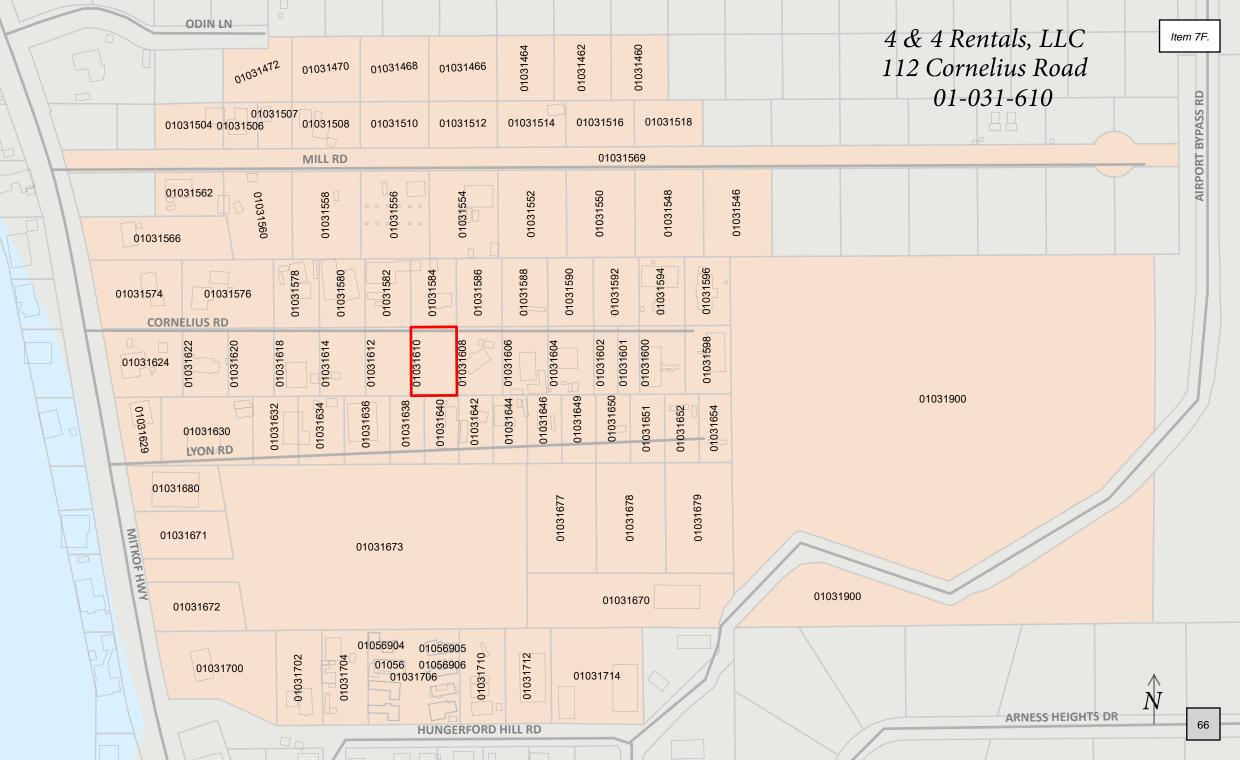

- B. Consideration of an application from the Alaska Mental Health Trust Land Office for a replat of the Chelsea Kegans Beach Subdivision to dedicate Lot 25C as public right-ofway at 809/812 Mitkof Hwy.
- Consideration of an application from the Petersburg Children's Center for a conditional use permit to allow parking spaces to be on a lot within 500' of the use at 306 N 5th ST. (PID: 01-006-125).
- Consideration of an application from the Petersburg Children's Center to rezone Lots 3,4,5, and 6 from single-family residential to public use at the corner of N 5th and Dolphin Streets (PID: 01-006-125, -127, -149, -155).
- Consideration of an application from Josh Etcher for a conditional use permit to allow construction of a net house in a single-family residential zone at 112 Cornelius RD (PID: 01-031-610).
- F. Consideration of an application from Josh Etcher for a variance from the yard setback requirement to allow for construction of a 105' x 30' net house 10' from the rear yard property line at 112 Cornelius RD (PID: 01-031-610).