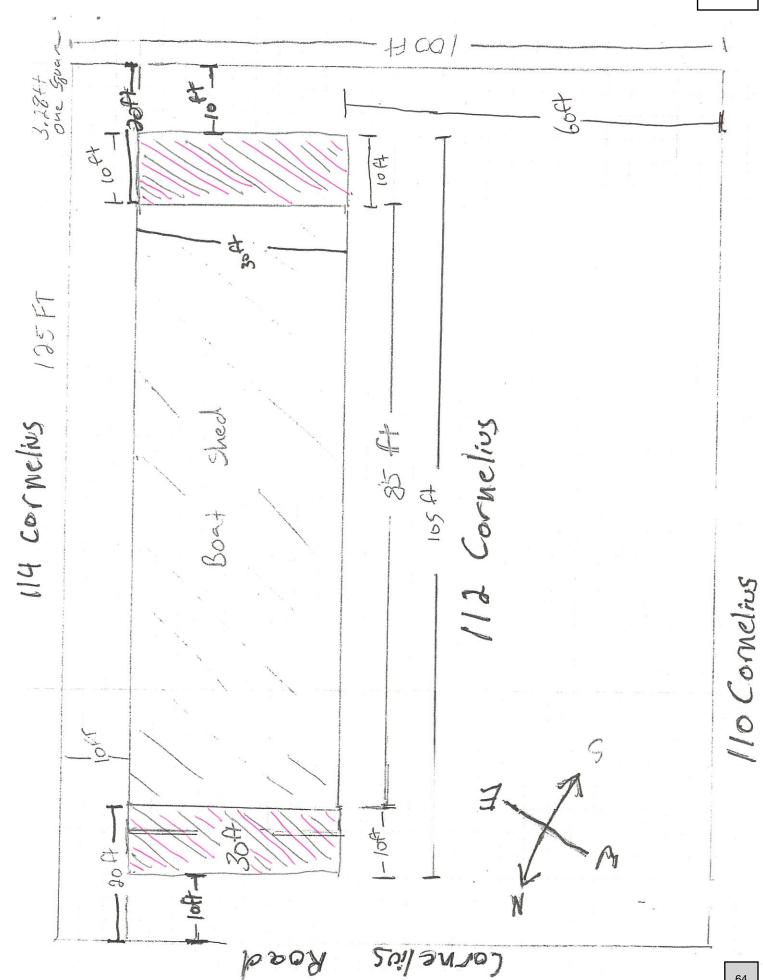

- B. Consideration of an application from the Alaska Mental Health Trust Land Office for a replat of the Chelsea Kegans Beach Subdivision to dedicate Lot 25C as public right-ofway at 809/812 Mitkof Hwy.
- Consideration of an application from the Petersburg Children's Center for a conditional use permit to allow parking spaces to be on a lot within 500' of the use at 306 N 5th ST. (PID: 01-006-125).
- Consideration of an application from the Petersburg Children's Center to rezone Lots 3,4,5, and 6 from single-family residential to public use at the corner of N 5th and Dolphin Streets (PID: 01-006-125, -127, -149, -155).
- Consideration of an application from Josh Etcher for a conditional use permit to allow construction of a net house in a single-family residential zone at 112 Cornelius RD (PID: 01-031-610).
- F. Consideration of an application from Josh Etcher for a variance from the yard setback requirement to allow for construction of a 105' x 30' net house 10' from the rear yard property line at 112 Cornelius RD (PID: 01-031-610).