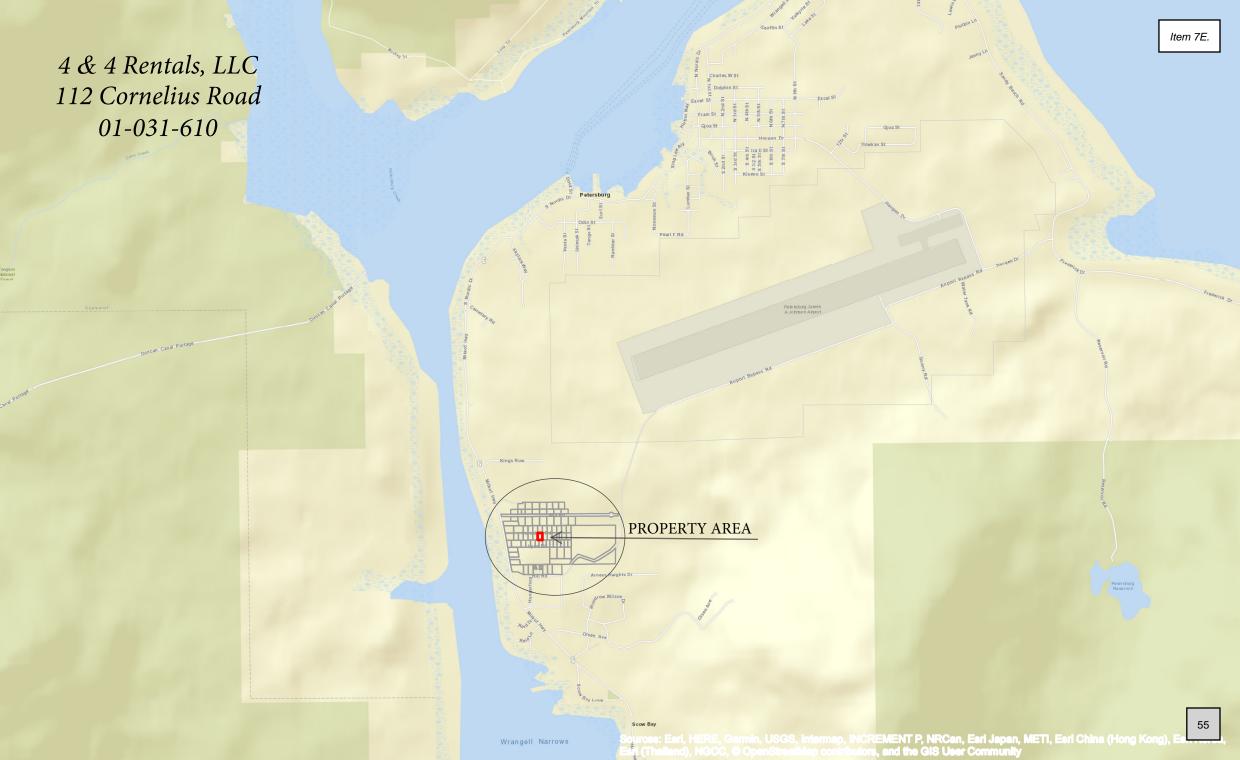

- B. Consideration of an application from the Alaska Mental Health Trust Land Office for a replat of the Chelsea Kegans Beach Subdivision to dedicate Lot 25C as public right-ofway at 809/812 Mitkof Hwy.
- Consideration of an application from the Petersburg Children's Center for a conditional use permit to allow parking spaces to be on a lot within 500' of the use at 306 N 5th ST. (PID: 01-006-125).
- Consideration of an application from the Petersburg Children's Center to rezone Lots 3,4,5, and 6 from single-family residential to public use at the corner of N 5th and Dolphin Streets (PID: 01-006-125, -127, -149, -155).
- Consideration of an application from Josh Etcher for a conditional use permit to allow construction of a net house in a single-family residential zone at 112 Cornelius RD (PID: 01-031-610).
- F. Consideration of an application from Josh Etcher for a variance from the yard setback requirement to allow for construction of a 105' x 30' net house 10' from the rear yard property line at 112 Cornelius RD (PID: 01-031-610).