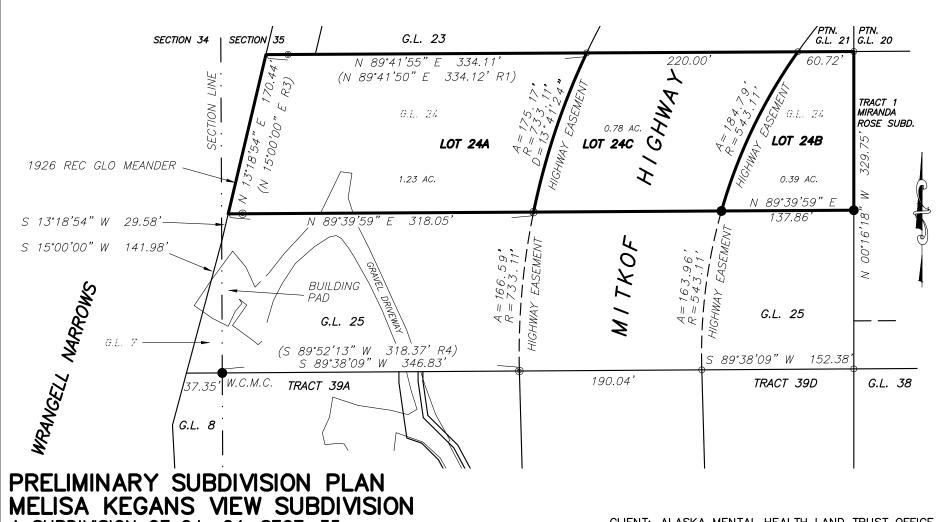

A SUBDIVISION OF G.L. 24, SECT. 35, T59S, R79E, C.R.M., CREATING LOT 24A, LOT 24B & LOT 24C TRUST LAND SURVEY 2023-08

PETERSBURG RECORDING DISTRICT AREA SUMMARY:

LOT 24A = 1.23 AC. LOT 24B = 0.39 AC. LOT 24C = 0.78 AC. GOV'T. LOT 24 = 2.40 AC.

CLIENT: ALASKA MENTAL HEALTH LAND TRUST OFFICE 2600 CORDOVA STREET

ANCHORAGE, AK 99503

ATTN: CHANDLER LONG T.L.O. SENIOR PROJ. MANAGER

SURVEYOR

CENTRAL SOUTHEAST SURVEYORS

P.O. BOX 533, PETERSBURG AK 99833

PH (907) 518-0075

DRAWING COMPLETED 1/9/24

DRAWN BY D.C.T.

DRAWING No. KEGANS SUBD1 2024

February 20, 2024