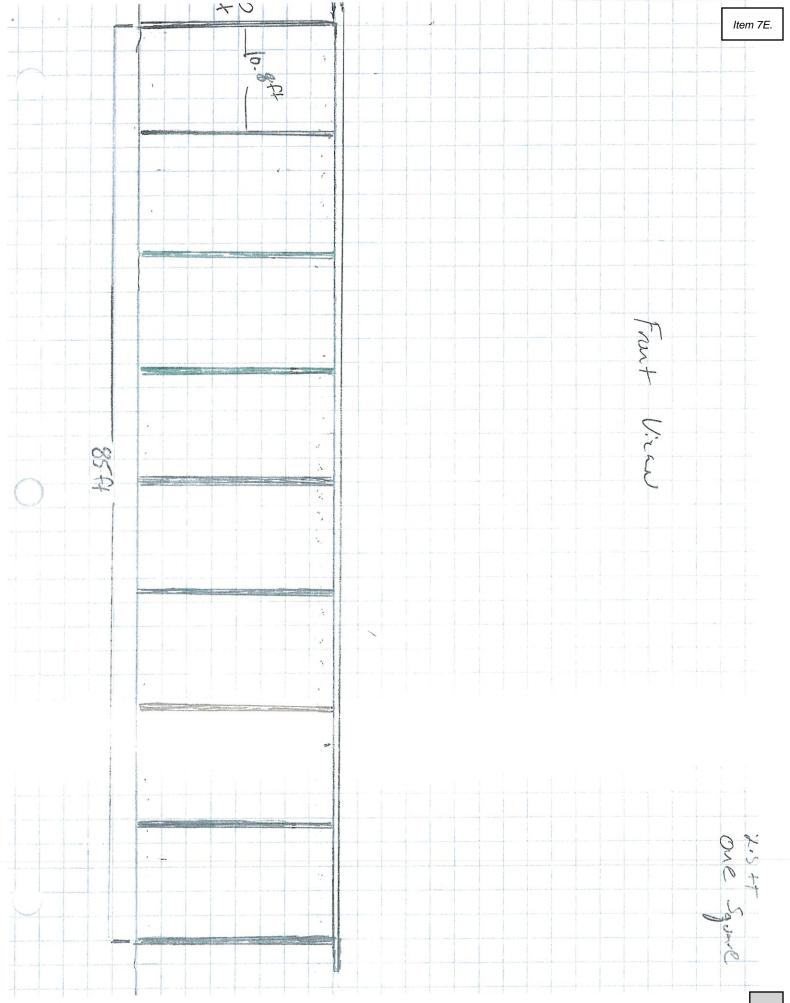

- B. Consideration of an application from the Alaska Mental Health Trust Land Office for a replat of the Chelsea Kegans Beach Subdivision to dedicate Lot 25C as public right-ofway at 809/812 Mitkof Hwy.
- Consideration of an application from the Petersburg Children's Center for a conditional use permit to allow parking spaces to be on a lot within 500' of the use at 306 N 5th ST. (PID: 01-006-125).
- Consideration of an application from the Petersburg Children's Center to rezone Lots 3,4,5, and 6 from single-family residential to public use at the corner of N 5th and Dolphin Streets (PID: 01-006-125, -127, -149, -155).
- Consideration of an application from Josh Etcher for a conditional use permit to allow construction of a net house in a single-family residential zone at 112 Cornelius RD (PID: 01-031-610).
- F. Consideration of an application from Josh Etcher for a variance from the yard setback requirement to allow for construction of a 105' x 30' net house 10' from the rear yard property line at 112 Cornelius RD (PID: 01-031-610).