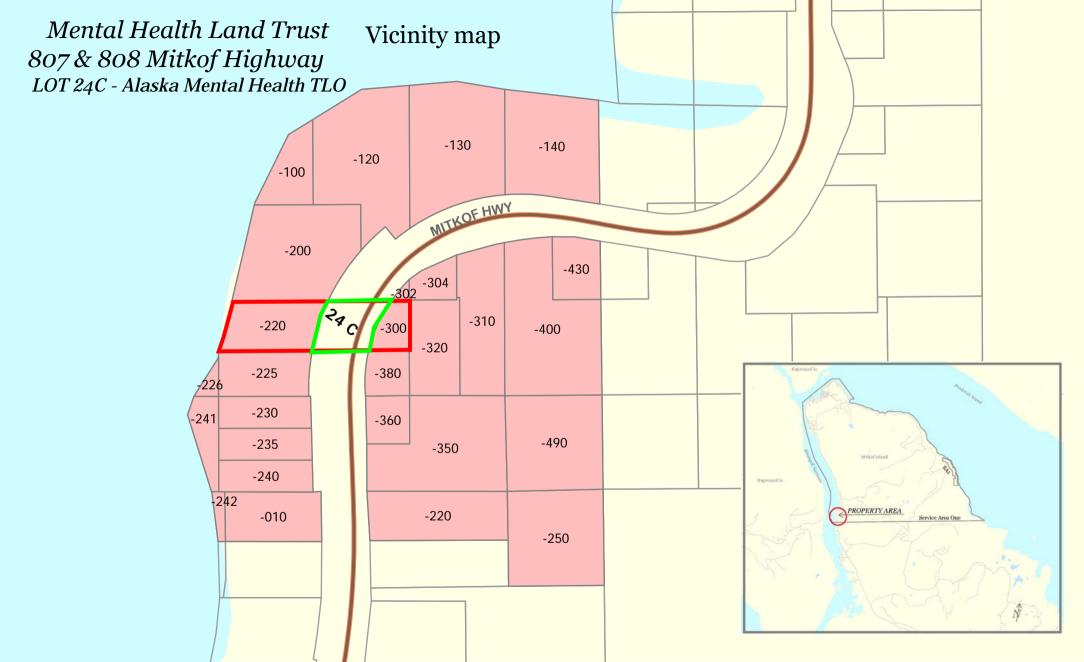

# Planning Commission Staff Report & Finding of Fact Meeting Date:

APPLICANT/AGENT: OWNER(S), IF DIFFERENT:

Dave Thynes AK Mental Health Trust Land Office

LEGAL DESCRIPTION: LOT AREA:

Lot 24C, Melisa Kegans View 33,977 SQ Ft (.78 AC)

Subdivision

LOCATION: SURROUNDING ZONING:

807 & 808 Mitkof Hwy (the Highway)

North: Rural Residential

South: Rural Residential

ZONING: East: Rural Residential
Rural Residential West: Rural Residential

PID:

Not Assigned

<u>APPLICATION SUBMISSION DATE:</u> <u>RECOMMENDATION:</u>

1/12/2024 Approve

<u>I. APPLICANT REQUEST:</u> The applicant is requesting a replat of the Melisa Kegans View Subdivision to dedicate a portion of the subdivision to the Alaska Department of Transportation for use as a public right-of-way.

#### III. FINDING:

- a. The subject property is owned by the Alaska Mental Health Trust Authority (AMHT).
- b. The State of Alaska recorded a quitclaim deed in 1996 granting G.L. 24, containing approximately 2.5 acres, to the AMHT. The deed did not reserve a right-of-way for Mitkof Highway.
- c. The deed conveyed the parcel according to a federal supplemental plat for Section 35 recorded in 1954. The Section 35 plat depicted the centerline of Mitkof Highway for "topography only" but did not include a specific reservation for the right-of-way.
- d. As a result, there is ambiguity as to whether Lot 24C commonly referred to as the Mitkof Highway exists as a public easement with the AMHT owning the underlying land or exists as a right-of-way with fee interest held by the State of Alaska/Department of Transportation.

The proposed replat eliminates ambiguity as to whether Lot 24C commonly referred to as the Mitkof Highway exists as a public easement with the AMHT owning the underlying land or exists as a right-of-way with fee interest held by the State of Alaska/Department of Transportation.