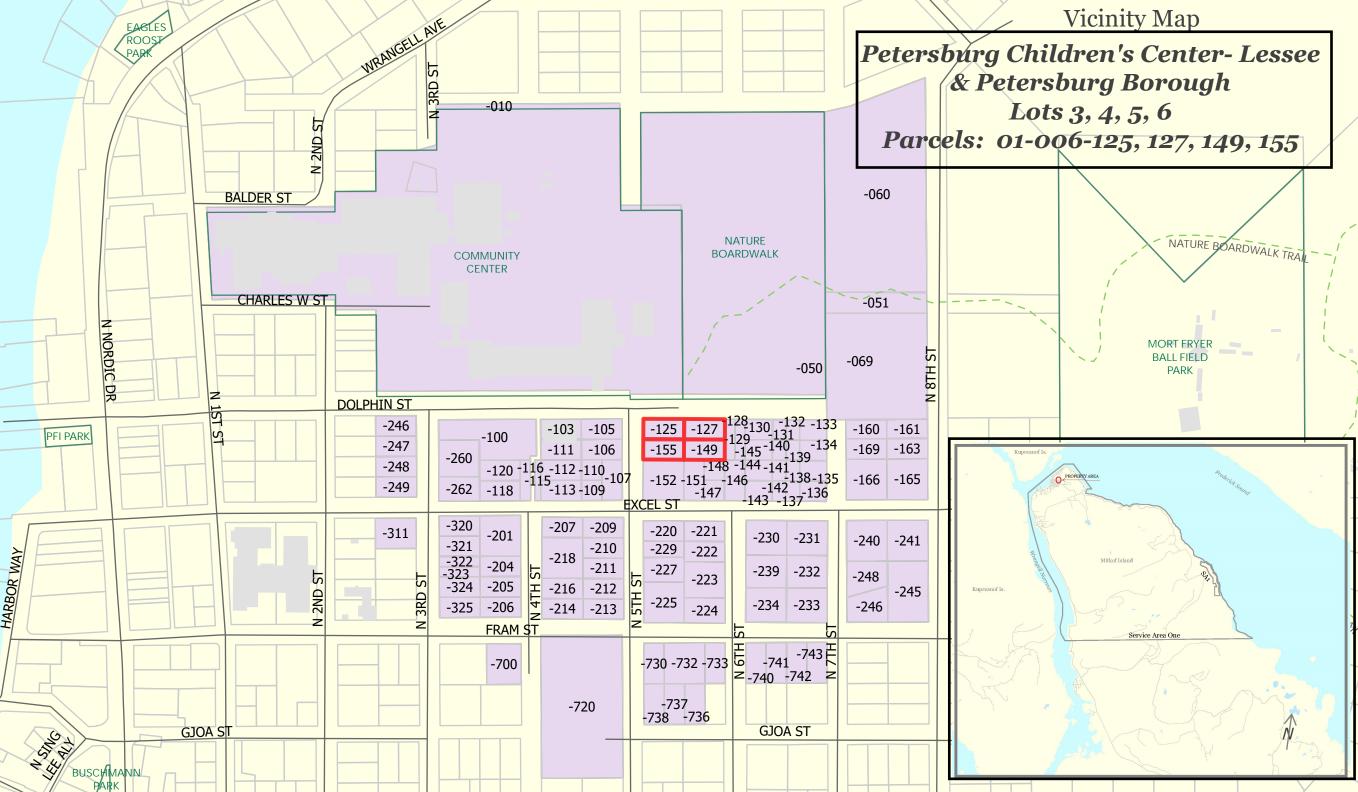

- B. Consideration of an application from the Alaska Mental Health Trust Land Office for a replat of the Chelsea Kegans Beach Subdivision to dedicate Lot 25C as public right-ofway at 809/812 Mitkof Hwy.
- Consideration of an application from the Petersburg Children's Center for a conditional use permit to allow parking spaces to be on a lot within 500' of the use at 306 N 5th ST. (PID: 01-006-125).
- Consideration of an application from the Petersburg Children's Center to rezone Lots 3,4,5, and 6 from single-family residential to public use at the corner of N 5th and Dolphin Streets (PID: 01-006-125, -127, -149, -155).
- Consideration of an application from Josh Etcher for a conditional use permit to allow construction of a net house in a single-family residential zone at 112 Cornelius RD (PID: 01-031-610).
- F. Consideration of an application from Josh Etcher for a variance from the yard setback requirement to allow for construction of a 105' x 30' net house 10' from the rear yard property line at 112 Cornelius RD (PID: 01-031-610).