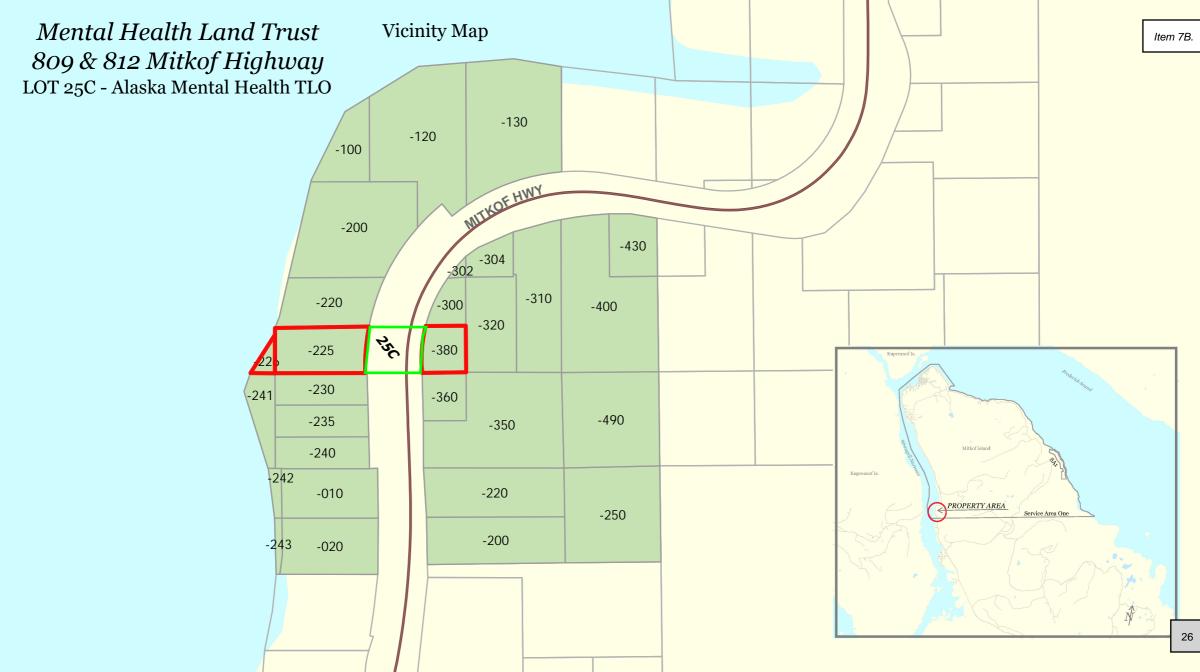

- B. Consideration of an application from the Alaska Mental Health Trust Land Office for a replat of the Chelsea Kegans Beach Subdivision to dedicate Lot 25C as public right-ofway at 809/812 Mitkof Hwy.
- Consideration of an application from the Petersburg Children's Center for a conditional use permit to allow parking spaces to be on a lot within 500' of the use at 306 N 5th ST. (PID: 01-006-125).
- Consideration of an application from the Petersburg Children's Center to rezone Lots 3,4,5, and 6 from single-family residential to public use at the corner of N 5th and Dolphin Streets (PID: 01-006-125, -127, -149, -155).
- Consideration of an application from Josh Etcher for a conditional use permit to allow construction of a net house in a single-family residential zone at 112 Cornelius RD (PID: 01-031-610).
- F. Consideration of an application from Josh Etcher for a variance from the yard setback requirement to allow for construction of a 105' x 30' net house 10' from the rear yard property line at 112 Cornelius RD (PID: 01-031-610).

# Planning Commission Staff Report & Finding of Fact Meeting Date:

APPLICANT/AGENT:

OWNER(S), IF DIFFERENT:

**David Thynes** 

AK Mental Health Trust Land Office

**LEGAL DESCRIPTION:** 

LOT AREA:

25C of Preliminary Subdivision plan Chelsea Kegans Beach Subdivision 31,799 SQ FT (.73 AC)

LOCATION:

809 & 812 Mitkof Hwy (the Highway)

SURROUNDING ZONING: North: Rural Residential

ZONING:

South: Rural Residential East: Rural Residential

**Rural Residential** 

West: Rural Residential

PID:

The replat eliminates ambiguity as to whether Lot 25C commonly referred to as the Mitkof Highway exists as a public easement with the AMHT owning the underlying land or exists as a right-of-way with fee interest held by the State of Alaska/Department of Transportation.