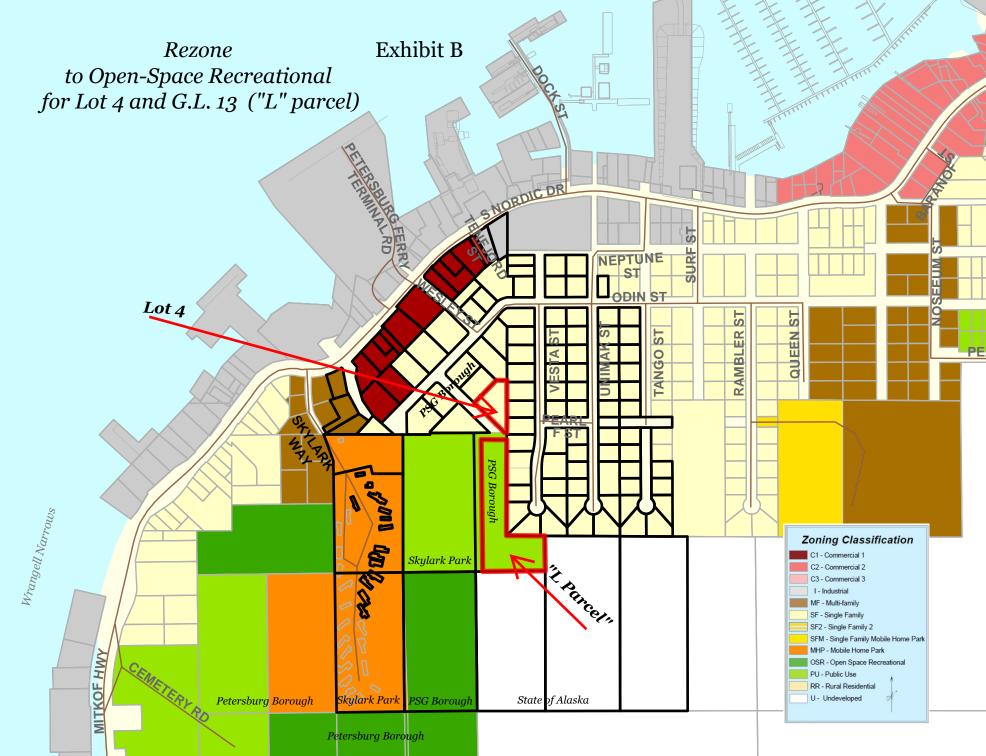

# 7. Public Hearing Items

- A. Recommendation to the Borough Assembly on an application from the Island Refrigeration to purchase borough-owned property located off Dock St. - Port Authority Staging Area. (portion of PID: 01-010-035)
- B. Consideration of an application from Petersburg Indian Association for a Minor Subdivision at N 8th Street, Tract A, US Survey 1168. (PID: 01-006-060, 01-006-070).
- C. Recommendation to the Borough Assembly to rezone Lot 4, Skylark II Subdivision from Single-Family Residential to Open Space - Recreation, and Government Lot 13, Section 33, T58S, R79E from Public Use to Open Space - Recreation. (PID: 01-010-243, 01-010-412)

Discussion.

Voting Yea: Commission Chair Fry, Commissioner O'Neil, Commission Secretary Dwyer, Commissioner Floyd, Commissioner Davis, Commissioner Meeks

D. Initiation of a rezone by the Planning Commission to rezone Lot 4, Skylark II Subdivision and Government Lot 13, Section 33, T58S, R79E to Open Space -Recreation.