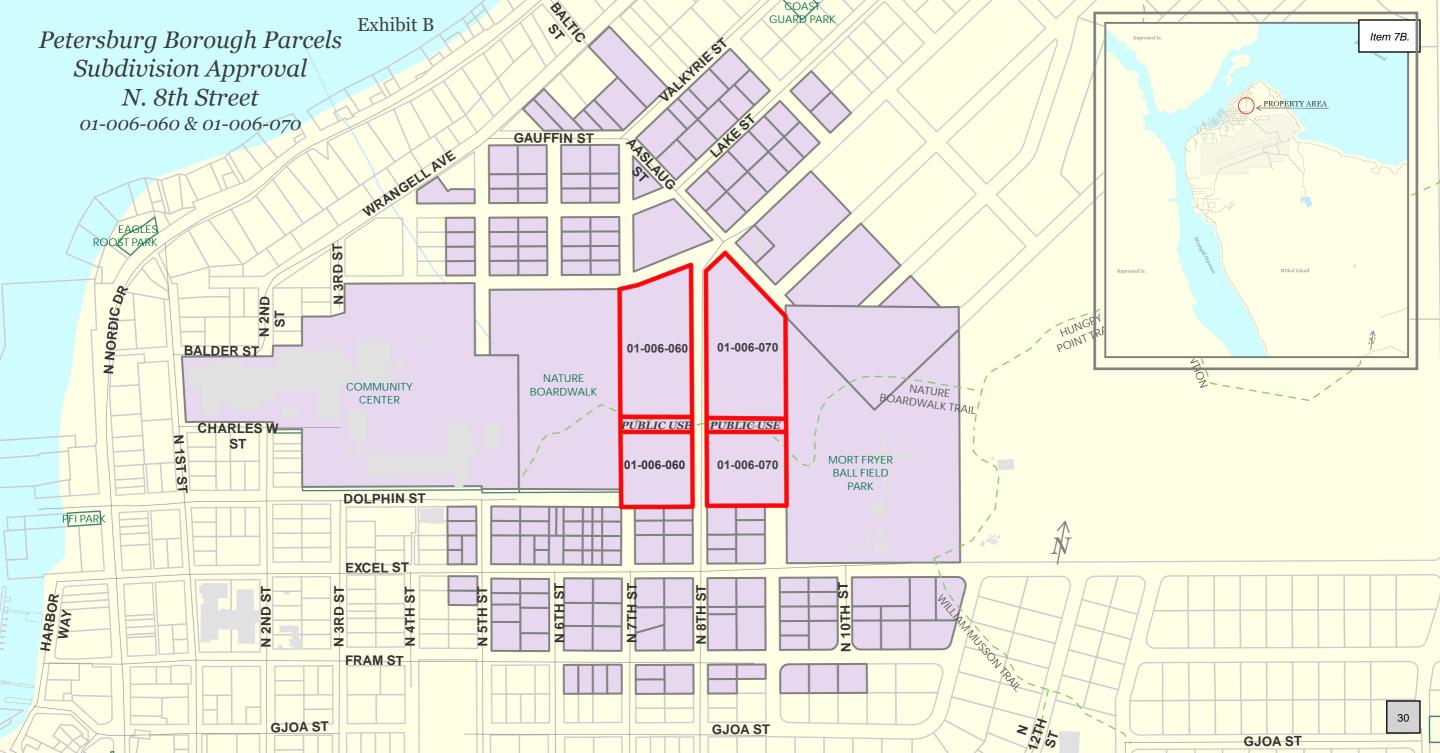

Planning Commission Staff Report & Finding of Fact (REVISED) Meeting Date: December 12, 2023

<u>APPLICANT/AGENT:</u> Petersburg Indian Association

LEGAL DESCRIPTION: Tract A, US Survey 1168

LOCATION: North 8<sup>th</sup> Street

ZONING: Multiple-Family Residential

<u>PID:</u> 01-006-060 01-006-070

APPLICATION SUBMISSION DATE: 11/13/2023

OWNER(S), IF DIFFERENT: Petersburg Borough

LOT AREA: 343,629 sq ft

SURROUNDING ZONING: North: SFR South: SFR East: Public Use West: Public Use

#### III. FINDING:

- a. The proposed minor subdivision subdivides a portion of Tract A, USS 1168 into 4 parcels. The 4 parcels range in size from 1.2 acres to 2.6 acres.
- **b.** The borough is considering future sale of this area, however both a survey of the area and a subdivision are needed to establish legal descriptions and lot sizes prior to conveyance.
- c. Legal access to all four parcels is N 8<sup>th</sup> Street. The subject parcels are each large enough that they could be subdivided again and meet the minimum lot size (10,000 sf) for the zoning district.
- d. The subject parcels have access to municipal power. However, water and sewer mains must be extended to the parcels prior to development.
- e. The subject parcels are located between well-established residential neighborhoods to the north and south, and school and recreational facilities to the east and west.
- f. An existing pedestrian trail connects the school area to the ball field and Hungry Pt trail. The trail is excluded from the proposed subdivision and will remain public property if the subject parcels are sold.
- g. The subject parcel is zoned multi-family residential. The stated intended use for the property is residential development, which is consistent with the existing zoning.
- h. The plat does not contain or require a dedication of a street, right-of-way, or other area.

## An application from Petersburg Indian Association for a Minor Subdivision at N 8<sup>th</sup> Street, Tract A, US Survey 1168. (PID: 01-006-060, 01-006-070).

| consideration of the                                                                                          | <b>Tuesday, December 12<sup>th</sup> 2023, at 12:00 PM</b><br>Assembly Chambers, Municipal Building<br>12 South Nordic Drive, Petersburg, Alaska. |
|---------------------------------------------------------------------------------------------------------------|---------------------------------------------------------------------------------------------------------------------------------------------------|
| The meeting is open to the public.<br>To attend via <b>ZOOM</b> , please contact Anna Caulum at 907-772-5409. |                                                                                                                                                   |