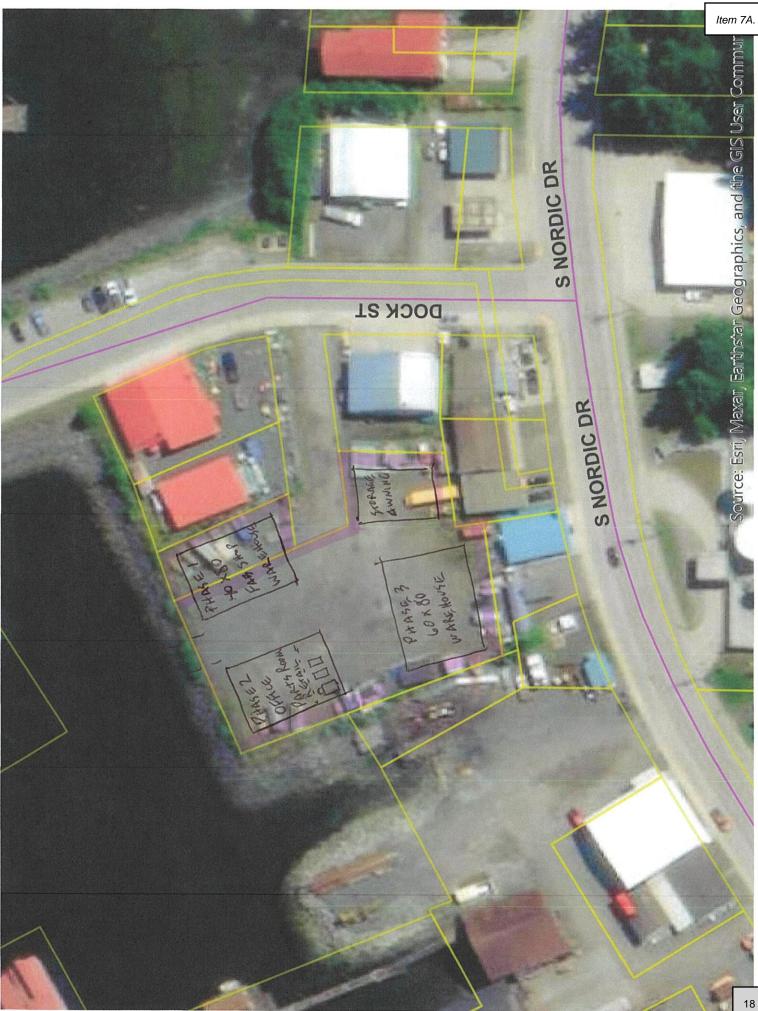

# Planning Commission Staff Report & Finding of Fact Meeting Date: December 12, 2003

<u>APPLICANT/AGENT:</u> Island Refrigeration, LLC Brock Snider

<u>LEGAL DESCRIPTION:</u> McFadden Lease Parcel B and Petersburg Port Authority Storage Area, Plat #2000-6

LOCATION: Off Dock St, behind Wikan Enterprises OWNER(S), IF DIFFERENT: Petersburg Borough

LOT AREA: Approx. 35,000 Sq Ft

SURROUNDING ZONING:

North: Industrial South: Industrial East: Industrial West: Industrial

<u>ZONING:</u> Industrial

<u>PID:</u> 01-010-035

APPLICATION SUBMISSION DATE: 11/16/2023

I. APPLICANT REQUEST: The applicant has requested to purchase Borough owned property located off Dock Street, behind Wikan Enterprises and USCG. (PID: 01-010-035)

#### 3. Narrative on Use of Property:

The proposed use of the land is to establish a marine refrigeration and electrical facility tailored to support Petersburg's commercial fishing fleet. We anticipate beginning operations within six months of acquiring the land. The overall use of the property would be to be the headquarters for Island Refrigeration and Marine Electrical, which would be housed in two buildings which would be built in phases. The first building would house the parts warehouse, office, a small work area/toolroom, and a basic showroom and retail area. This structure is a steel building 40'x80' intent to utilize durable marine-grade materials to withstand Petersburg's waterfront conditions. The construction phase is expected to span approximately 12 months from the start date. The estimated dollar value of these improvements stands at \$500,000. Our proposal's value to the borough's economy is twofold: directly, by enhancing marine services and infrastructure, and indirectly, by creating jobs and fostering economic activity. As a team of young professionals dedicated to marine trades, our venture symbolizes a generational commitment to bolstering Petersburg's marine heritage.