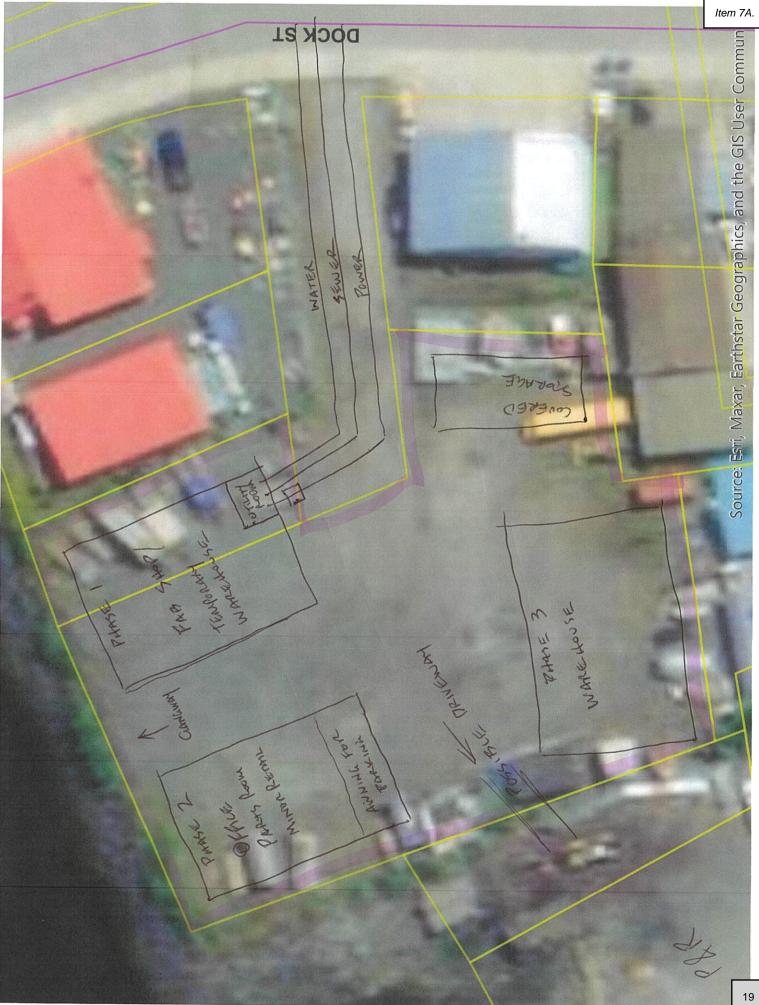

#### 3. Narrative on Use of Property:

The proposed use of the land is to establish a marine refrigeration and electrical facility tailored to support Petersburg's commercial fishing fleet. We anticipate beginning operations within six months of acquiring the land. The overall use of the property would be to be the headquarters for Island Refrigeration and Marine Electrical, which would be housed in two buildings which would be built in phases. The first building would house the parts warehouse, office, a small work area/toolroom, and a basic showroom and retail area. This structure is a steel building 40'x80' intent to utilize durable marine-grade materials to withstand Petersburg's waterfront conditions. The construction phase is expected to span approximately 12 months from the start date. The estimated dollar value of these improvements stands at \$500,000. Our proposal's value to the borough's economy is twofold: directly, by enhancing marine services and infrastructure, and indirectly, by creating jobs and fostering economic activity. As a team of young professionals dedicated to marine trades, our venture symbolizes a generational commitment to bolstering Petersburg's marine heritage.