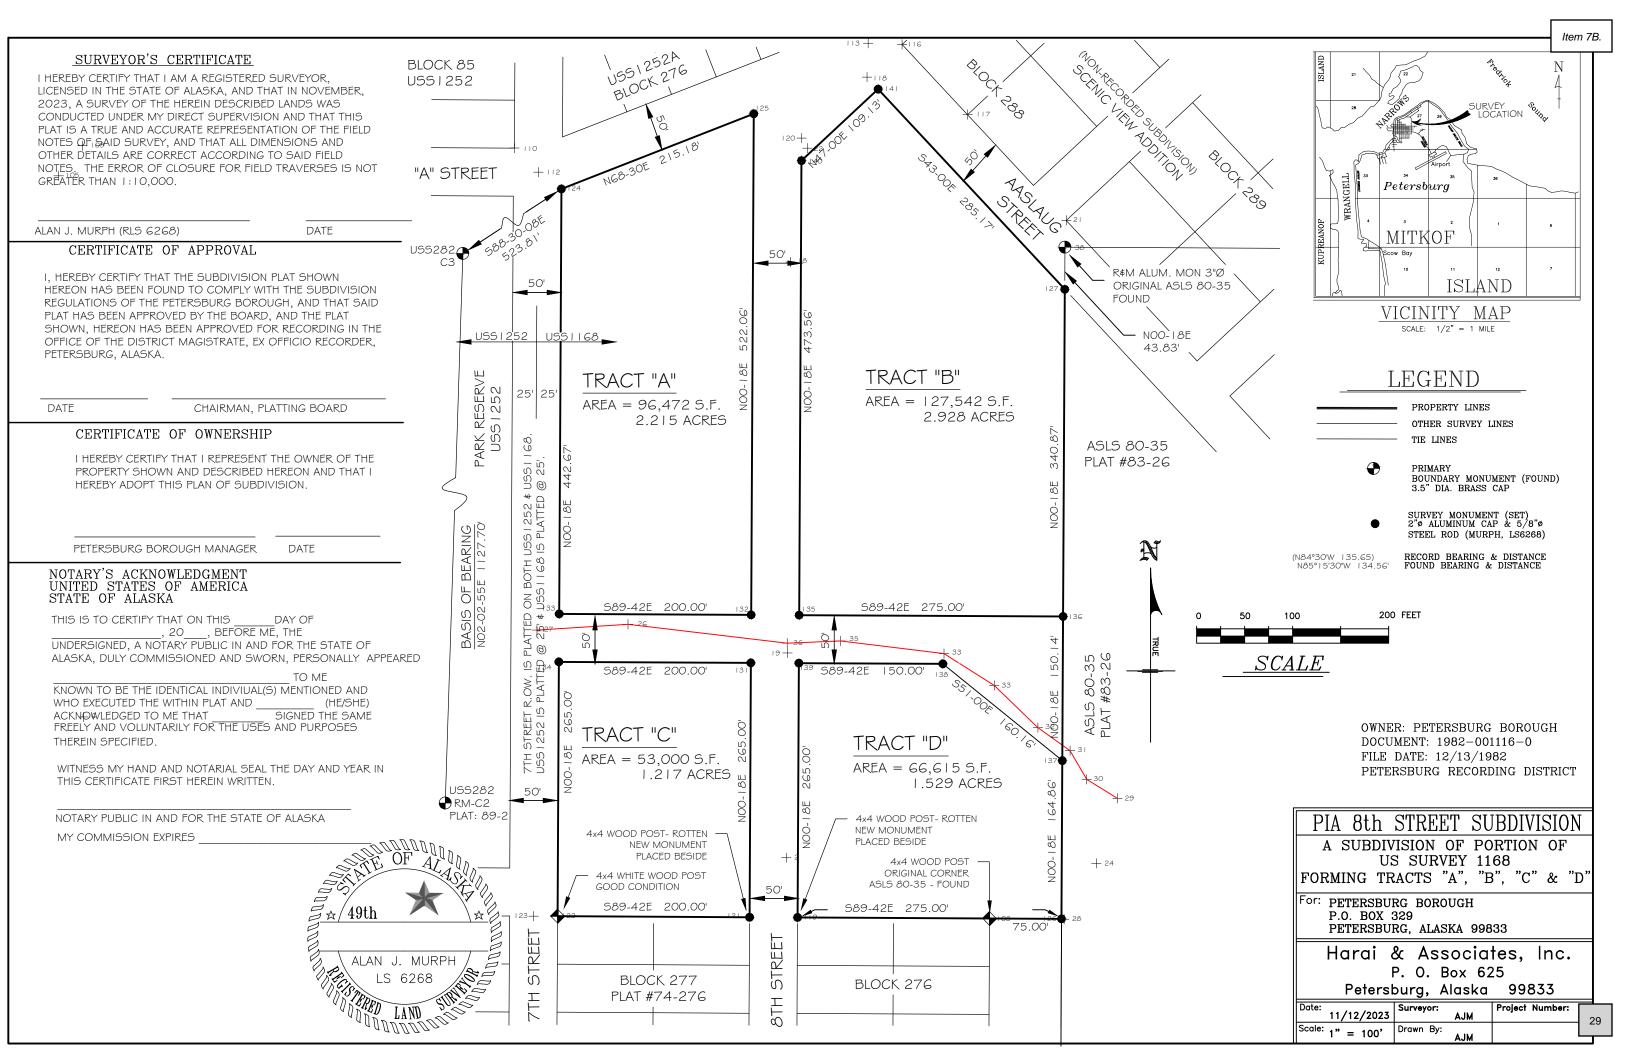

Planning Commission Staff Report & Finding of Fact (REVISED) Meeting Date: December 12, 2023

<u>APPLICANT/AGENT:</u> Petersburg Indian Association

LEGAL DESCRIPTION: Tract A, US Survey 1168

LOCATION: North 8<sup>th</sup> Street

ZONING: Multiple-Family Residential

<u>PID:</u> 01-006-060 01-006-070

APPLICATION SUBMISSION DATE: 11/13/2023

OWNER(S), IF DIFFERENT: Petersburg Borough

LOT AREA: 343,629 sq ft

SURROUNDING ZONING: North: SFR South: SFR East: Public Use West: Public Use

RECOMMENDATION: Approve

I. APPLICANT REQUEST: The applicant is requesting a minor subdivision of Tract A, USS 1168 on N 8<sup>th</sup> Street.

#### III. FINDING:

- a. The proposed minor subdivision subdivides a portion of Tract A, USS 1168 into 4 parcels. The 4 parcels range in size from 1.2 acres to 2.6 acres.
- **b.** The borough is considering future sale of this area, however both a survey of the area and a subdivision are needed to establish legal descriptions and lot sizes prior to conveyance.
- c. Legal access to all four parcels is N 8<sup>th</sup> Street. The subject parcels are each large enough that they could be subdivided again and meet the minimum lot size (10,000 sf) for the zoning district.
- d. The subject parcels have access to municipal power. However, water and sewer mains must be extended to the parcels prior to development.
- e. The subject parcels are located between well-established residential neighborhoods to the north and south, and school and recreational facilities to the east and west.
- f. An existing pedestrian trail connects the school area to the ball field and Hungry Pt trail. The trail is excluded from the proposed subdivision and will remain public property if the subject parcels are sold.
- g. The subject parcel is zoned multi-family residential. The stated intended use for the property is residential development, which is consistent with the existing zoning.
- h. The plat does not contain or require a dedication of a street, right-of-way, or other area.

# Planning Commission Staff Report & Finding of Fact (REVISED) Meeting Date: December 12, 2023

- i. The plat does not require a vacation of a public dedication of land or a variance from a subdivision regulation.
- j. Public comments were received regarding the value of the existing trail and requesting buffers/easements for the trail and surrounding drainage area.

# Planning Commission Staff Report & Finding of Fact (REVISED) Meeting Date: December 12, 2023

- a. The proposed Minor Subdivision meets the conditions outlined in Title 18.
- b. Municipal utilities are in the vicinity but extension of water and wastewater to the parcels is required prior to, or in conjunction with future residential development.
- c. As a condition of approval, the Applicant shall:
  - Protect integrity of the existing trail by adding a general note to the plat establishing a 20' wide no-build setback along the property lines adjacent to the trail in Tracts A, B, C, and D.
  - Submit a plat with legible lettering meeting the generally accepted standards for good draftsmanship as prepared by a professional land surveyor, properly registered in the state of Alaska, drawn to scale, and provided in a format, size, suitable for recording.

## **EXHIBITS**

- A. Applicant materials
- B. Vicinity & Detail Maps
- C. Public Hearing Mailout
- D. Public Comments

| A A A A A A A A A A A A A A A A A A A                                               |                                                                                                                  | The second se | DE TO:<br>SE FEE:                         | 110.000.404110<br>\$115.00 |  |
|-------------------------------------------------------------------------------------|------------------------------------------------------------------------------------------------------------------|-----------------------------------------------------------------------------------------------------------------|-------------------------------------------|----------------------------|--|
|                                                                                     |                                                                                                                  |                                                                                                                 | TOTAL:                                    | \$70.00<br>\$185           |  |
| DATE RECEIVED: RECEIVED BY:                                                         |                                                                                                                  | CHECK NO.                                                                                                       | or CC:                                    |                            |  |
| APPLICANT/AGENT                                                                     | LEGAL OWNER                                                                                                      | (IF DIFFERENT                                                                                                   | THAN A                                    | PPLICANT/AGENT)            |  |
| NAME PIA                                                                            | NAME Pete                                                                                                        | ersburg E                                                                                                       | Boro                                      | ugh                        |  |
| MAILING ADDRESS PO Box 1410                                                         | MAILING ADDR                                                                                                     | PO Be                                                                                                           | ox 3                                      | 29                         |  |
| CITY/STATE/ZIP Petersburg, AK 99833                                                 | CITY/STATE/ZIP                                                                                                   | Petersb                                                                                                         | ourg,                                     | AK 99833                   |  |
| PHONE 907-772-3636                                                                  | PHONE 907                                                                                                        | -772-442                                                                                                        | 25                                        |                            |  |
| EMAIL tribaladmin@piatribal.org                                                     | EMAIL                                                                                                            |                                                                                                                 |                                           |                            |  |
| PROPERTY INFORMATION                                                                |                                                                                                                  |                                                                                                                 |                                           |                            |  |
| PHYSICAL ADDRESS or LEGAL DESCRIPTION:<br>portion of USS 1168                       |                                                                                                                  |                                                                                                                 |                                           |                            |  |
| PARCEL ID: 01-006-060 and -070                                                      | ZONE: MF                                                                                                         |                                                                                                                 | OVERLAY:                                  |                            |  |
| CURRENT USE OF PROPERTY: Vacant                                                     | 1                                                                                                                |                                                                                                                 | LOT SIZE: 343,629                         |                            |  |
| PROPOSED USE OF PROPERTY (IF DIFFERENT):                                            | 1909-001 (1909-001)                                                                                              |                                                                                                                 | . A.                                      | 7.6 at 2.00                |  |
| residential                                                                         |                                                                                                                  |                                                                                                                 |                                           | 1                          |  |
| CURRENT OR PLANNED SEWER SYSTEM:                                                    |                                                                                                                  |                                                                                                                 |                                           |                            |  |
| CURRENT OR PLANNED WATER SOURCE:                                                    | Cistern/Roof Col                                                                                                 | lection Wel                                                                                                     | 1                                         |                            |  |
| LEGAL ACCESS TO LOT(S) (Street Name): N 8th Street                                  | et                                                                                                               |                                                                                                                 |                                           |                            |  |
| TYPE OF APPLICATION & BASE FEE                                                      |                                                                                                                  |                                                                                                                 |                                           |                            |  |
| 19.84 Zoning Change (\$100)                                                         |                                                                                                                  |                                                                                                                 |                                           |                            |  |
| 18.18 Record of Survey (\$50) (Note: No Public Notice Fee)                          |                                                                                                                  |                                                                                                                 |                                           |                            |  |
| ✓ 18.20 Minor Subdivision/18.24 Preliminary Plat/18.19 Replat (\$75 + \$10 per lot) |                                                                                                                  |                                                                                                                 |                                           |                            |  |
| 18.24 Final Plat (\$25 per lot)                                                     | and the second |                                                                                                                 | 74-12-1-1-1-1-1-1-1-1-1-1-1-1-1-1-1-1-1-1 |                            |  |
| SUBMITTALS:<br>For Zoning Change, please submit letter stating the new zo           | ning and avalaini                                                                                                | na the need for                                                                                                 | *                                         |                            |  |
| For Subdivision approvals, please submit letter stating the new 20                  |                                                                                                                  |                                                                                                                 |                                           | inge.                      |  |
| SIGNATURE(S):                                                                       |                                                                                                                  | , borough coue                                                                                                  | •<br>******                               |                            |  |
| I hereby affirm all of the information submitted with this a                        | pplication is true                                                                                               | and correct to t                                                                                                | he best                                   | of my knowledge. I         |  |
| also affirm that I am the true and legal property owner(s) o                        | or authorized age                                                                                                | nt thereof for th                                                                                               | ne prope                                  | erty subject herein.       |  |
| Applicant(s): Reteisbury Borugh - Ste                                               | pha Gipsbi                                                                                                       | cht Date: _                                                                                                     |                                           |                            |  |
| Owner:                                                                              |                                                                                                                  | Date:                                                                                                           | 11/13                                     | 2023                       |  |
| Owner:                                                                              | and the                                                                                                          | Date:                                                                                                           | 11/1                                      | 56003                      |  |
| Owner:                                                                              |                                                                                                                  | Date:                                                                                                           |                                           |                            |  |