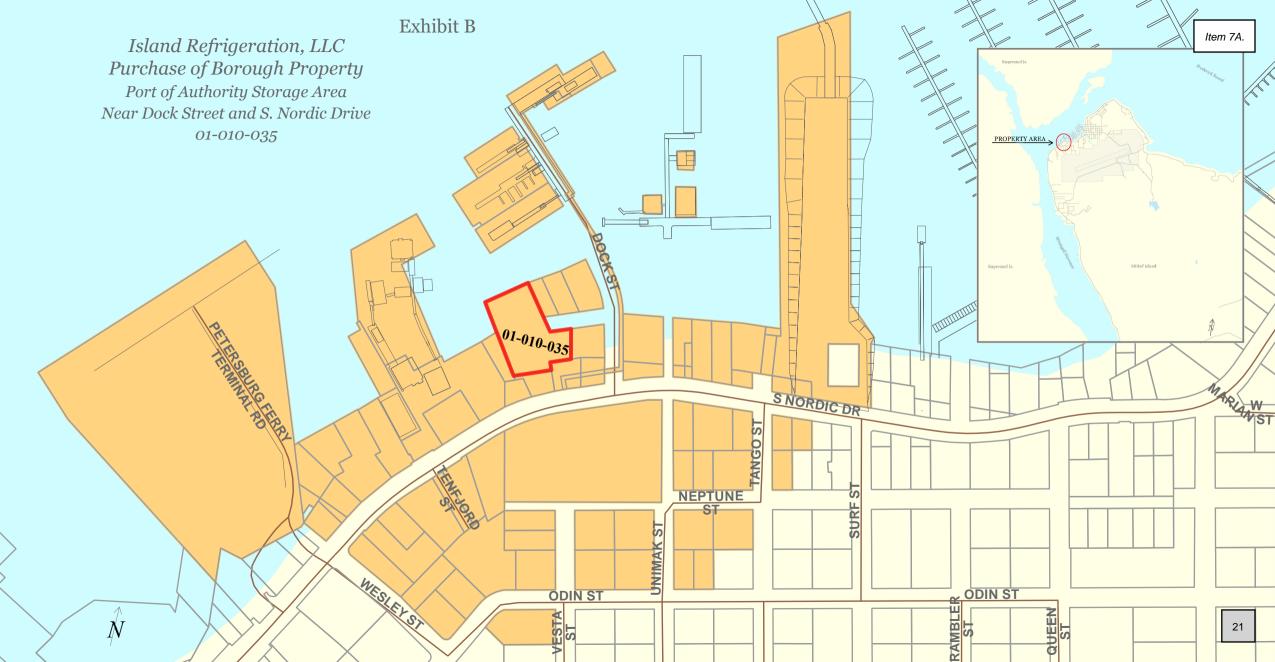

# Planning Commission Staff Report & Finding of Fact Meeting Date: December 12, 2003

<u>APPLICANT/AGENT:</u> Island Refrigeration, LLC Brock Snider

<u>LEGAL DESCRIPTION:</u> McFadden Lease Parcel B and Petersburg Port Authority Storage Area, Plat #2000-6

LOCATION: Off Dock St, behind Wikan Enterprises OWNER(S), IF DIFFERENT: Petersburg Borough

LOT AREA: Approx. 35,000 Sq Ft

SURROUNDING ZONING:

North: Industrial South: Industrial East: Industrial West: Industrial

<u>ZONING:</u> Industrial

<u>PID:</u> 01-010-035

APPLICATION SUBMISSION DATE: 11/16/2023

I. APPLICANT REQUEST: The applicant has requested to purchase Borough owned property located off Dock Street, behind Wikan Enterprises and USCG. (PID: 01-010-035)