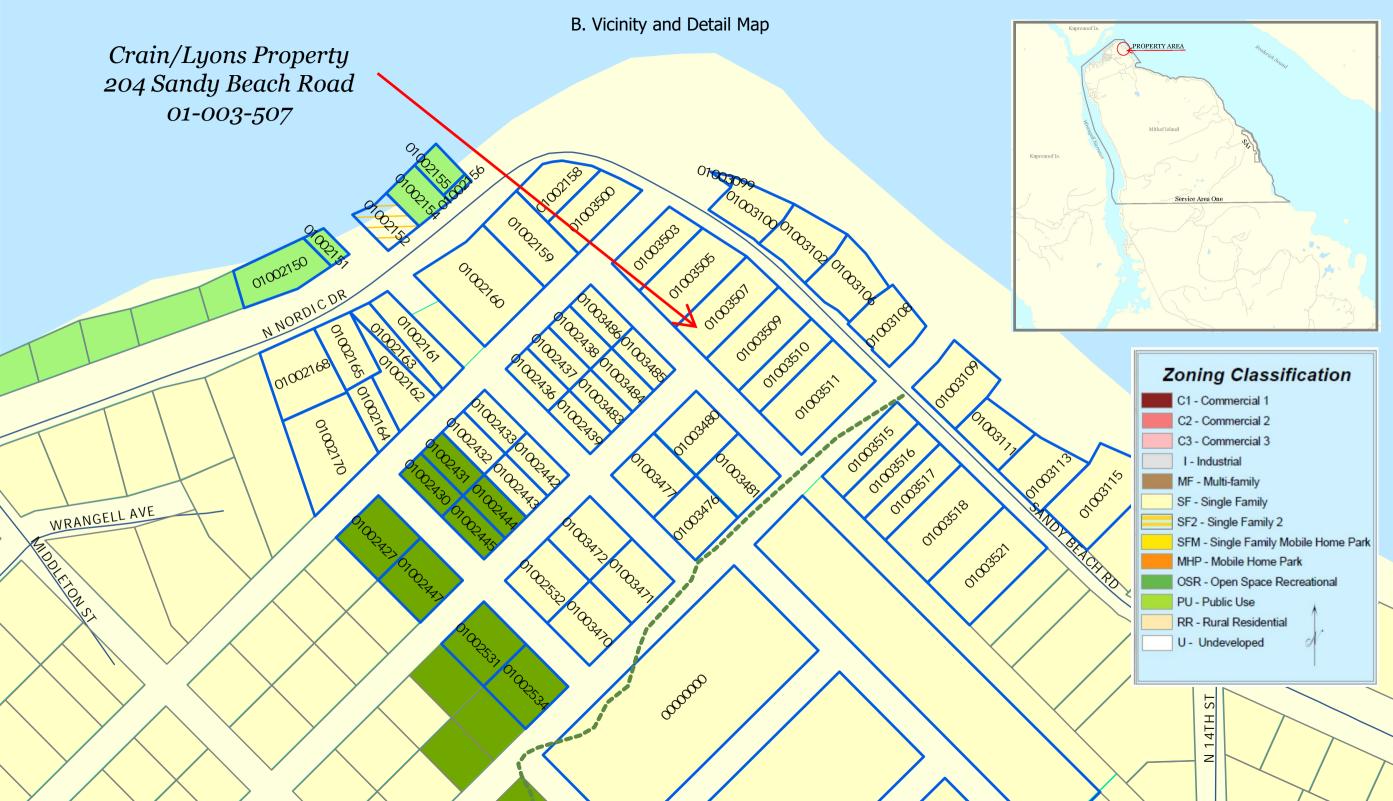

# Planning Commission Staff Report & Finding of Fact Meeting Date: 2/11/2025

APPLICANT/AGENT: Caroline Crain

LEGAL DESCRIPTION: Lot 4A, Blk 232, Plat 81-26

<u>LOCATION:</u> 204 Sandy Beach Rd

<u>ZONING:</u> Single-family Residential (SF)

<u>PID:</u> 01-003-507

APPLICATION SUBMISSION DATE: 12/3/2024

OWNER(S), IF DIFFERENT:

LOT AREA: 12,662 Sq Ft

SURROUNDING ZONING: North: Single-family Residential (SF) South: Single-family Residential (SF) East: Single-family Residential (SF) West: Single-family Residential (SF)