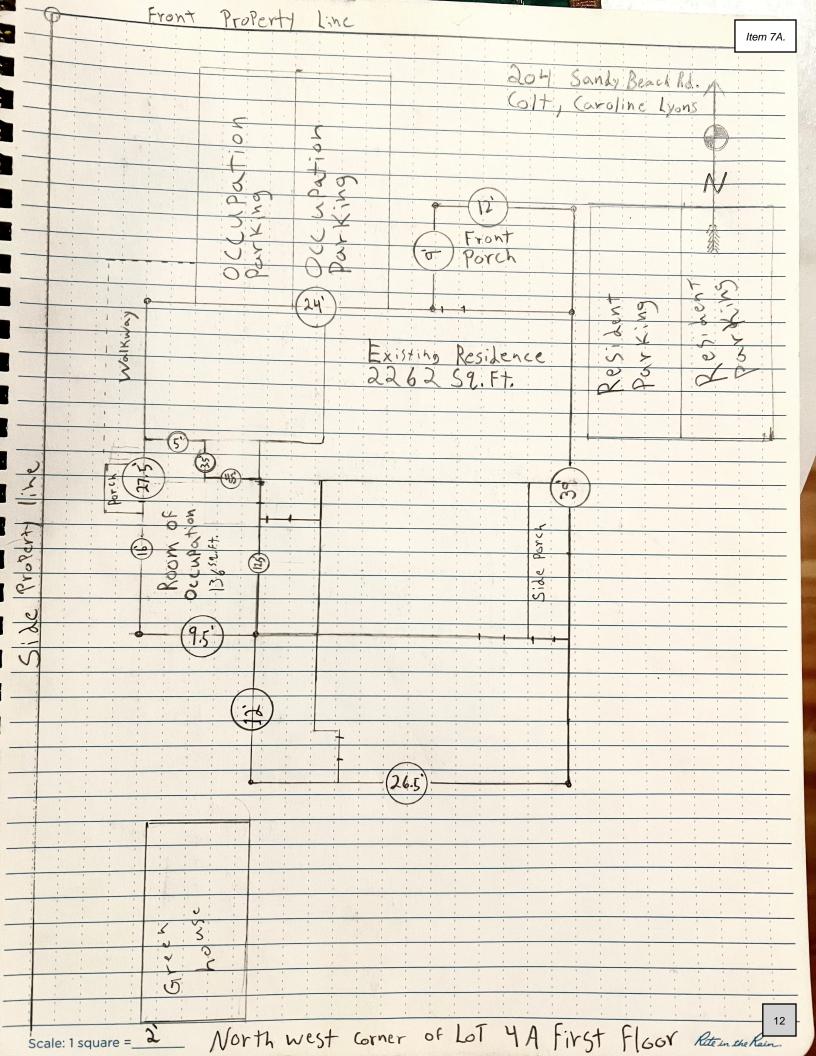

# Planning Commission Staff Report & Finding of Fact Meeting Date: 2/11/2025

APPLICANT/AGENT: Caroline Crain

LEGAL DESCRIPTION: Lot 4A, Blk 232, Plat 81-26

<u>LOCATION:</u> 204 Sandy Beach Rd

<u>ZONING:</u> Single-family Residential (SF)

<u>PID:</u> 01-003-507

APPLICATION SUBMISSION DATE: 12/3/2024

OWNER(S), IF DIFFERENT:

LOT AREA: 12,662 Sq Ft

SURROUNDING ZONING: North: Single-family Residential (SF) South: Single-family Residential (SF) East: Single-family Residential (SF) West: Single-family Residential (SF)

EXISTING STRUCTURES: Two Story Home

<u>RECOMMENDATION:</u> Approve with Conditions

#### III. FINDING:

- a. The surrounding area is an established residential neighborhood.
- b. The subject property has an existing residential structure. The total floor area of the structure is 2,168 sq ft.
- c. Municipal code defines a home occupation as "a profession or use customarily conducted entirely within a dwelling or accessory building by the owners, which use is clearly incidental and secondary to the dwelling or accessory buildings and does not change the character or appearance of the dwelling or exhibit other visible evidence of the conduct of such home occupation. A home occupation shall permit the employment of one person not a resident in the subject home and shall have not more than fifteen percent of the existing floor space of the structures on the property, not to exceed five hundred twenty-five square feet, used for the business or profession."
- d. The maximum space available for home occupation at subject property is 2,168 x .15 or 325 sf. Applicant is proposing to establish a home-based business using approximately 136 sq ft.

#### a. ZONING DISTRICT STANDARDS

| Minimum Standards for Zoning District and Use                                                                                                     |                   |                          |                      |
|---------------------------------------------------------------------------------------------------------------------------------------------------|-------------------|--------------------------|----------------------|
|                                                                                                                                                   | Requirement       | Subject Property         | Analysis             |
| Minimum Lot Size                                                                                                                                  | 8,000 sf          | 12,662 sf                | Conforms             |
| Minimum Road Frontage                                                                                                                             | 80 ft             | 75.03 f                  | Legal non-conforming |
| Front Yard                                                                                                                                        | 20 ft             | -                        |                      |
| Rear Yard                                                                                                                                         | 20 ft             | -                        |                      |
| Side Yard                                                                                                                                         | 10 ft             | -                        |                      |
| Max. Height                                                                                                                                       | 3 stories, not to | -                        |                      |
|                                                                                                                                                   | exceed 30 ft      |                          |                      |
| Max Lot Coverage                                                                                                                                  | 35%               | -                        | Conforms             |
| Fire Code Separation                                                                                                                              | n/a               | -                        |                      |
| Off-street Parking                                                                                                                                |                   |                          |                      |
| Dwelling                                                                                                                                          | 2 spaces          | 2 spaces                 | Conforms             |
| Home Occupation                                                                                                                                   | As needed         | 2 spaces                 | Conforms             |
| Sign                                                                                                                                              | 3 sf              | Not proposed             |                      |
| Home Occupation                                                                                                                                   |                   |                          |                      |
| Use is conducted in dwelling or accessory building                                                                                                |                   | In dwelling              | Conforms             |
| Use is clearly incidental and secondary to the dwelling or accessory buildings                                                                    |                   | Incidental to dwelling.  | Conforms             |
| Use does not change the character or<br>appearance of the dwelling or exhibit other<br>visible evidence of the conduct of such home<br>occupation |                   | No change to<br>dwelling | Conforms             |
| Employment of one person not a resident in the subject home                                                                                       |                   | No employees             | Conforms             |
| < 15% of the existing floor space of the structures on the property, not to exceed 525 sf.                                                        |                   | 136 sf                   | Conforms             |