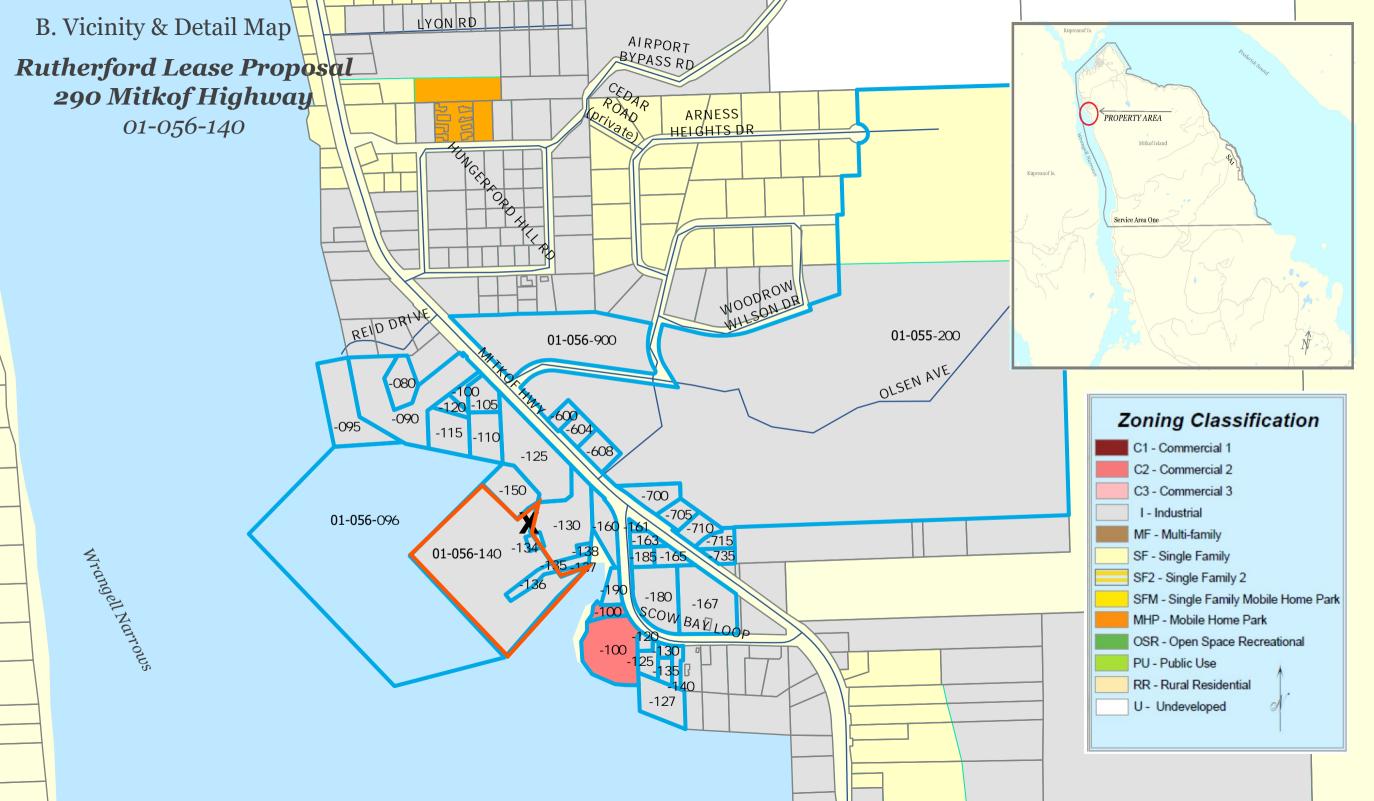

### 7. Public Hearing Items

- A. Consideration of an application from Caroline Crain for a conditional use permit to allow a home occupation in a single-family residential district at 204 Sandy Beach Rd (PID: 01-003-507).
- **B.** Recommendation to the Borough Assembly regarding an application from Andrew Rutherford to temporarily lease borough-owned tidelands property for demolition/repair of a seaplane hangar at the SCOW BAY TURNAROUND (PID: 01-056-140).
- C. Consideration of an application from Hermosa Holdings LLC for a minor subdivision at 1103 S NORDIC DR (PID: 01-010-745).