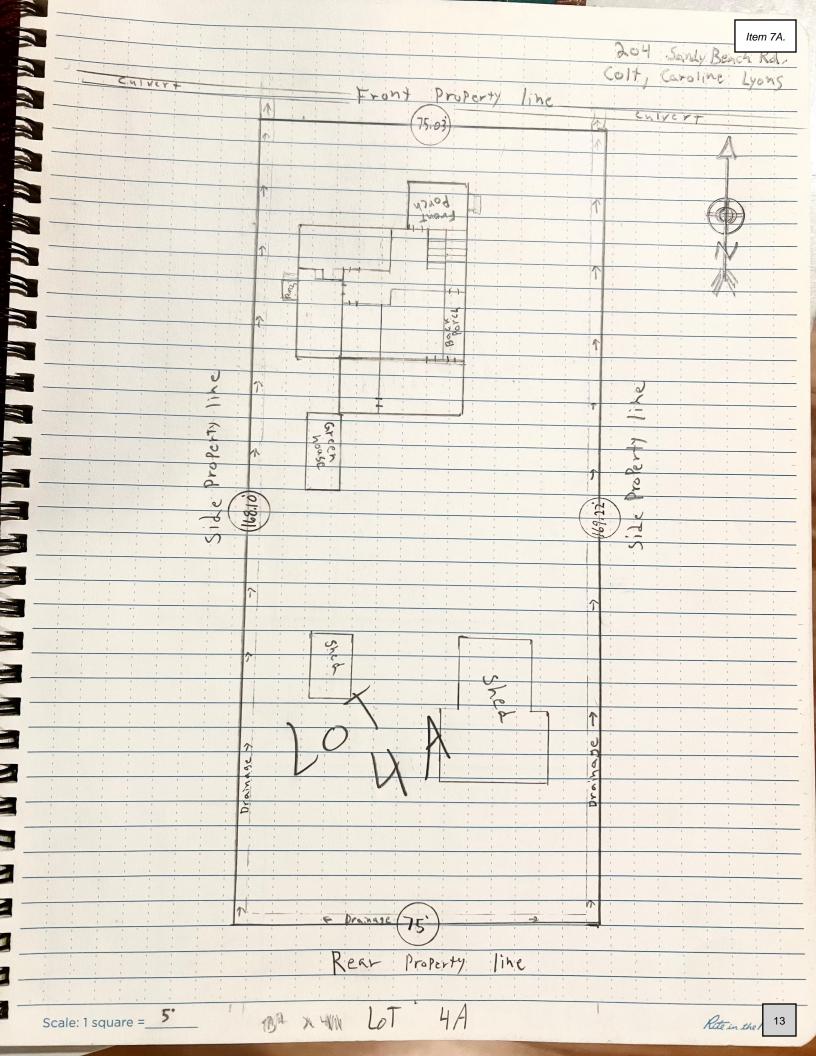

# Planning Commission Staff Report & Finding of Fact Meeting Date: 2/11/2025

APPLICANT/AGENT: Caroline Crain

LEGAL DESCRIPTION: Lot 4A, Blk 232, Plat 81-26

<u>LOCATION:</u> 204 Sandy Beach Rd

<u>ZONING:</u> Single-family Residential (SF)

<u>PID:</u> 01-003-507

APPLICATION SUBMISSION DATE: 12/3/2024

OWNER(S), IF DIFFERENT:

LOT AREA: 12,662 Sq Ft

SURROUNDING ZONING: North: Single-family Residential (SF) South: Single-family Residential (SF) East: Single-family Residential (SF) West: Single-family Residential (SF)

#### a. ZONING DISTRICT STANDARDS

| Minimum Standards for Zoning District and Use                                                                                                     |                   |                          |                      |
|---------------------------------------------------------------------------------------------------------------------------------------------------|-------------------|--------------------------|----------------------|
|                                                                                                                                                   | Requirement       | Subject Property         | Analysis             |
| Minimum Lot Size                                                                                                                                  | 8,000 sf          | 12,662 sf                | Conforms             |
| Minimum Road Frontage                                                                                                                             | 80 ft             | 75.03 f                  | Legal non-conforming |
| Front Yard                                                                                                                                        | 20 ft             | -                        |                      |
| Rear Yard                                                                                                                                         | 20 ft             | -                        |                      |
| Side Yard                                                                                                                                         | 10 ft             | -                        |                      |
| Max. Height                                                                                                                                       | 3 stories, not to | -                        |                      |
|                                                                                                                                                   | exceed 30 ft      |                          |                      |
| Max Lot Coverage                                                                                                                                  | 35%               | -                        | Conforms             |
| Fire Code Separation                                                                                                                              | n/a               | -                        |                      |
| Off-street Parking                                                                                                                                |                   |                          |                      |
| Dwelling                                                                                                                                          | 2 spaces          | 2 spaces                 | Conforms             |
| Home Occupation                                                                                                                                   | As needed         | 2 spaces                 | Conforms             |
| Sign                                                                                                                                              | 3 sf              | Not proposed             |                      |
| Home Occupation                                                                                                                                   |                   |                          |                      |
| Use is conducted in dwelling or accessory building                                                                                                |                   | In dwelling              | Conforms             |
| Use is clearly incidental and secondary to the dwelling or accessory buildings                                                                    |                   | Incidental to dwelling.  | Conforms             |
| Use does not change the character or<br>appearance of the dwelling or exhibit other<br>visible evidence of the conduct of such home<br>occupation |                   | No change to<br>dwelling | Conforms             |
| Employment of one person not a resident in the subject home                                                                                       |                   | No employees             | Conforms             |
| < 15% of the existing floor space of the structures on the property, not to exceed 525 sf.                                                        |                   | 136 sf                   | Conforms             |