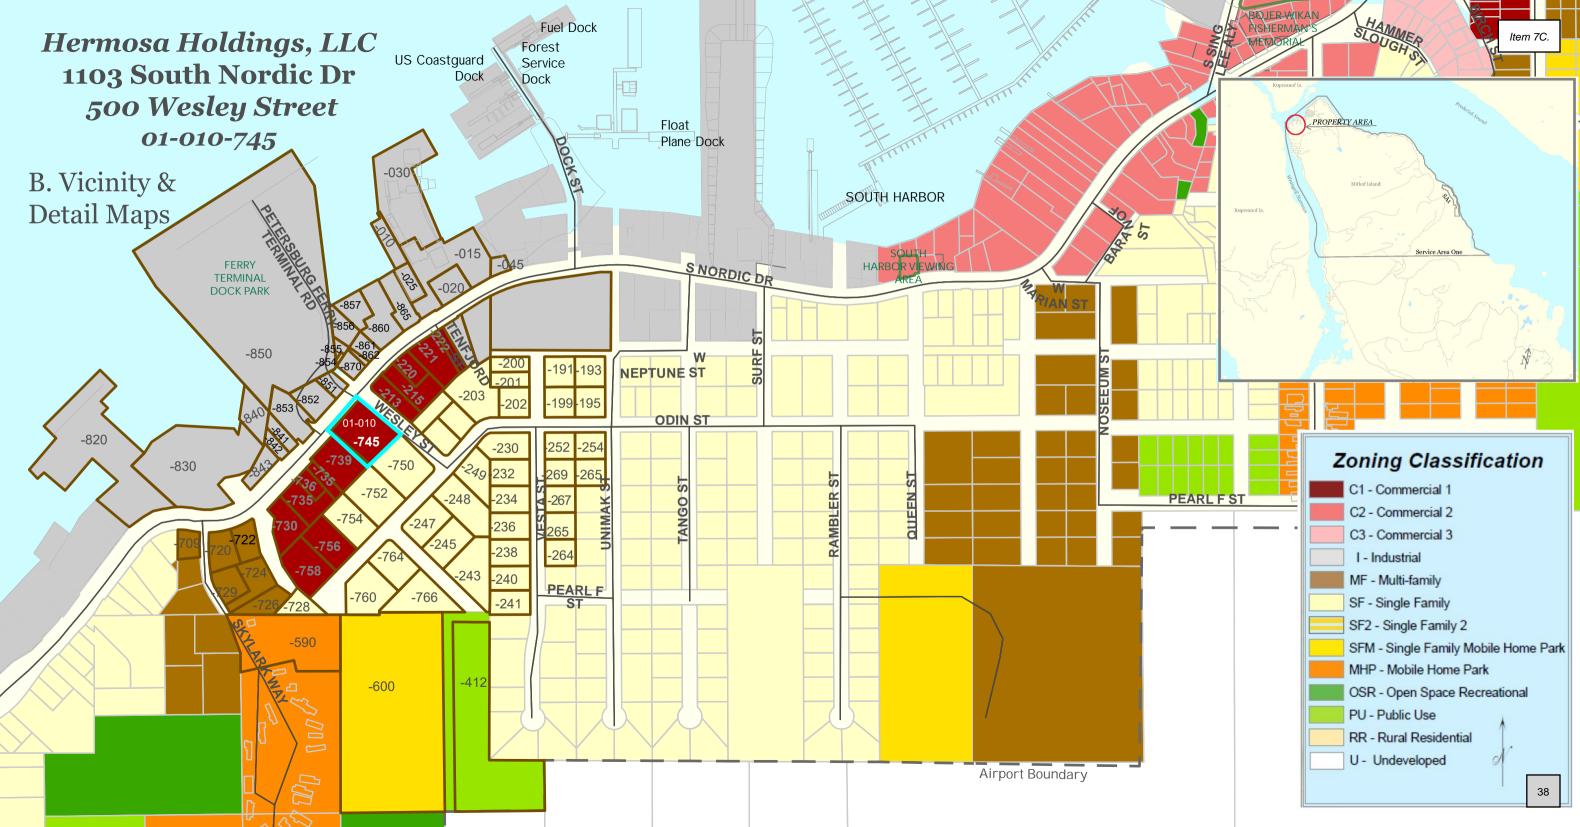

### 7. Public Hearing Items

- A. Consideration of an application from Caroline Crain for a conditional use permit to allow a home occupation in a single-family residential district at 204 Sandy Beach Rd (PID: 01-003-507).
- **B.** Recommendation to the Borough Assembly regarding an application from Andrew Rutherford to temporarily lease borough-owned tidelands property for demolition/repair of a seaplane hangar at the SCOW BAY TURNAROUND (PID: 01-056-140).
- C. Consideration of an application from Hermosa Holdings LLC for a minor subdivision at 1103 S NORDIC DR (PID: 01-010-745).