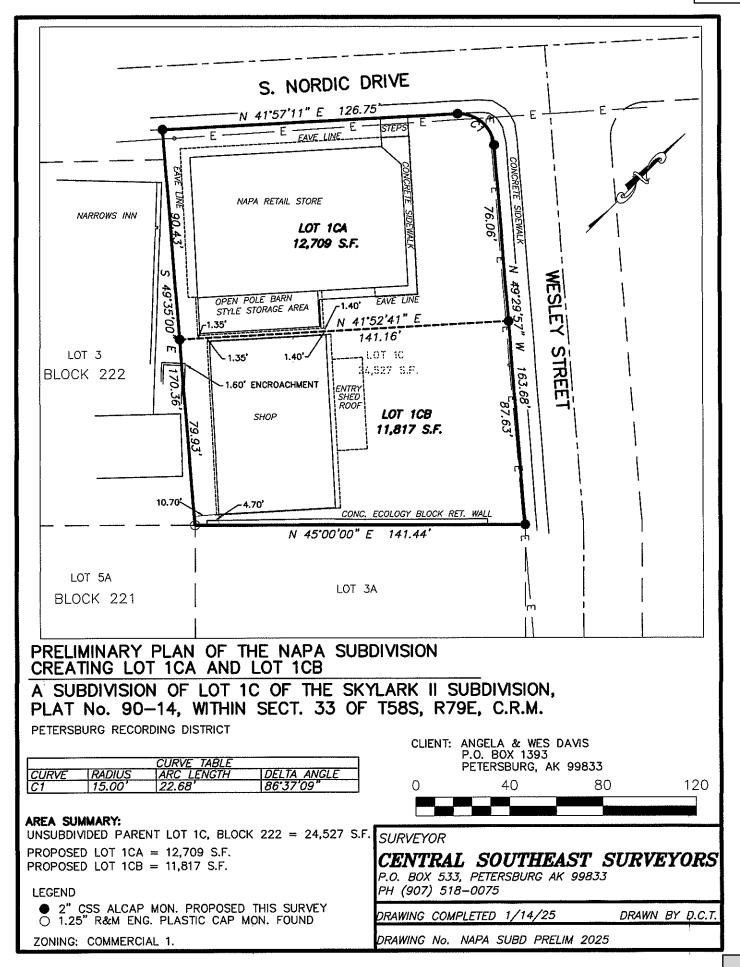

### 7. Public Hearing Items

- A. Consideration of an application from Caroline Crain for a conditional use permit to allow a home occupation in a single-family residential district at 204 Sandy Beach Rd (PID: 01-003-507).
- **B.** Recommendation to the Borough Assembly regarding an application from Andrew Rutherford to temporarily lease borough-owned tidelands property for demolition/repair of a seaplane hangar at the SCOW BAY TURNAROUND (PID: 01-056-140).
- C. Consideration of an application from Hermosa Holdings LLC for a minor subdivision at 1103 S NORDIC DR (PID: 01-010-745).