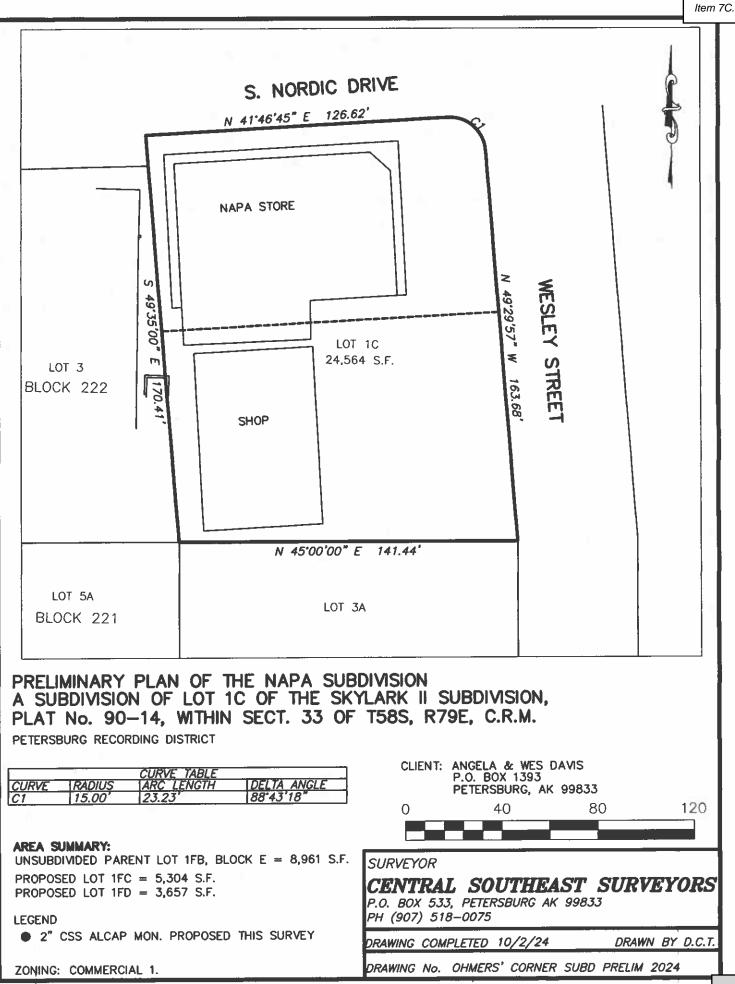

### 7. Public Hearing Items

- A. Consideration of an application from Caroline Crain for a conditional use permit to allow a home occupation in a single-family residential district at 204 Sandy Beach Rd (PID: 01-003-507).
- **B.** Recommendation to the Borough Assembly regarding an application from Andrew Rutherford to temporarily lease borough-owned tidelands property for demolition/repair of a seaplane hangar at the SCOW BAY TURNAROUND (PID: 01-056-140).
- C. Consideration of an application from Hermosa Holdings LLC for a minor subdivision at 1103 S NORDIC DR (PID: 01-010-745).