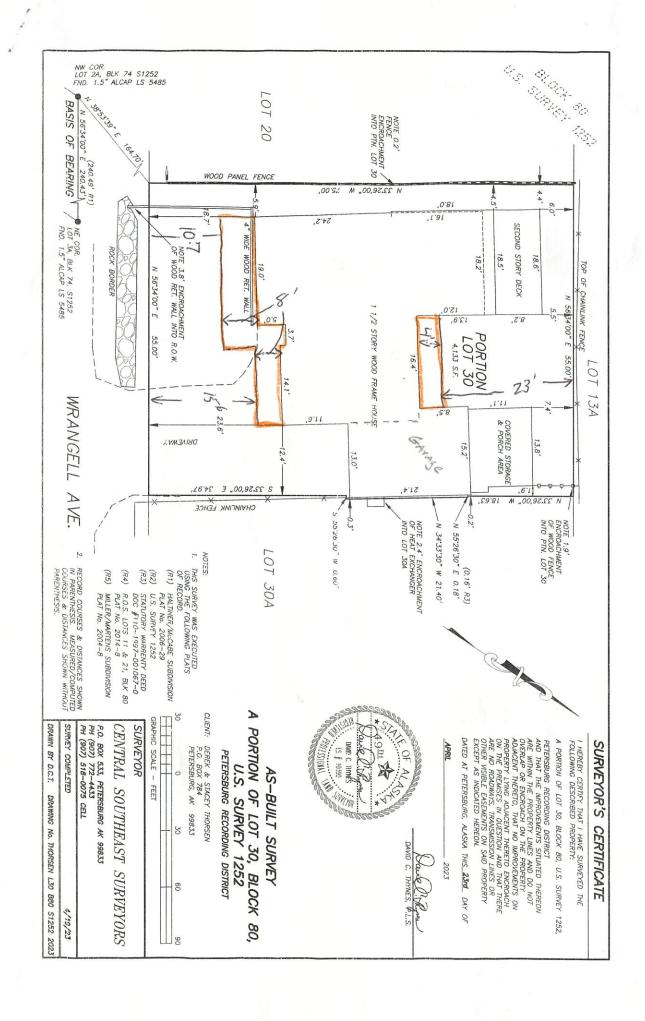

## **Planning Commission Staff Report**

Meeting date: June 13, 2023

**TO:** Planning Commission

FROM: Liz Cabrera, Community & Economic Development Director

Subject: VARIANCE – 807 Wrangell Avenue (PID: 01-002-345)

### The Petersburg Planning & Zoning Commission makes the following findings of fact:

- 1. An application for a variance was submitted by Derek & Stacey Thorsen (applicants) and fees paid on February 7, 2023.
- 2. Subject parcel size is approximately 4,092 sf. The parcel is a legal non-conforming lot as it does not meet minimum lot size of 8,000 sf.
- 3. The zoning of the subject parcel is single family residential.
- Surrounding properties are zoned single-family residential and the area is well-established and developed residential neighborhood.

- 5. Setback requirements for this district are 20' front and rear yard and 10' on the side yard.
- 6. An existing one family dwelling and accessory structures with a footprint of 1,522 sf is located on the property. The existing structure satisfies the requirement of a principal use.
- 7. The existing structure does not meet current setback requirements and is considered legal nonconforming.
- 8. The maximum lot coverage for this district is 35%. The existing dwelling and accessory structures (1,533 sf) exceed the maximum with 37%. Adding and the proposed development (378.5 sf) results in a lot coverage of 46.2%.
- 9. Hearing notices were mailed to property owners within 600 feet of the subject parcel.
- 10. On June 13, 2023, a duly noticed public hearing was held by the Petersburg Planning & Zoning Commission.
- 11. At the public hearing, the Planning Commission considered and reviewed applicant materials, public comments and testimony, and staff comments.