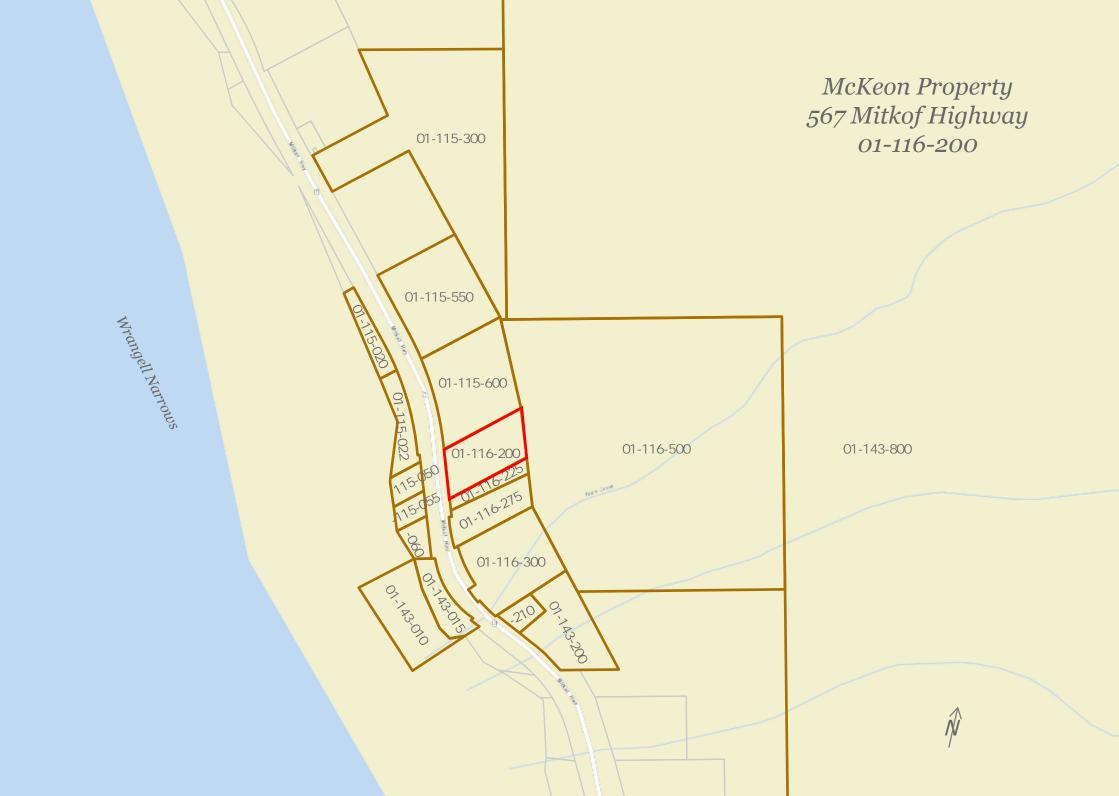

### 6. Consent Calendar

Acceptance and scheduling of an application from Tamara McKeon for a conditional use permit for a temporary trailer for construction at 567 Mitkof Highway (PID: 01-116-200)

| PETERSBURG BOROUGH                                                                                                                                                                                                      |                             |                 | CODI                                | E TO:   | 110.000.404110                                                                  |
|-------------------------------------------------------------------------------------------------------------------------------------------------------------------------------------------------------------------------|-----------------------------|-----------------|-------------------------------------|---------|---------------------------------------------------------------------------------|
| CONE                                                                                                                                                                                                                    | CONDITIONAL USE APPLICATION |                 | BASE                                | FEE:    | \$50.00                                                                         |
|                                                                                                                                                                                                                         |                             | PUBLIC NOTIC    | E FEE:                              | \$70.00 |                                                                                 |
|                                                                                                                                                                                                                         |                             |                 | тс                                  | OTAL:   | \$120.00                                                                        |
| DATE RECEIVED:                                                                                                                                                                                                          | RECEIVED BY:                |                 | CHECK NO. o                         | or CC:  | #2104                                                                           |
| APPLICANT/AGENT                                                                                                                                                                                                         |                             | LEGAL OWNER     | (IF DIFFERENT THAN APPLICANT/AGENT) |         |                                                                                 |
| NAME Tamara McKeown                                                                                                                                                                                                     |                             | NAME            |                                     |         |                                                                                 |
| MAILING ADDRESS PO BOX 243                                                                                                                                                                                              |                             | MAILING ADDRESS |                                     |         |                                                                                 |
| CITY/STATE/ZIP Petersburg,AK 9983                                                                                                                                                                                       | 3                           | CITY/STATE/ZI   | CITY/STATE/ZIP                      |         |                                                                                 |
| PHONE 541-583-2289 PHONE                                                                                                                                                                                                |                             |                 |                                     |         |                                                                                 |
| EMAIL tamara.inoutcleaners@gmail.com EMAIL                                                                                                                                                                              |                             |                 |                                     |         | орийн обин от тогон оболь дорго оболь он от |
| PROPERTY INFORMATION                                                                                                                                                                                                    |                             |                 |                                     |         |                                                                                 |
| PHYSICAL ADDRESS or LEGAL DESCRIPTION:Northerly portion of LP, USS 2464, Plat 82-7                                                                                                                                      |                             |                 |                                     |         |                                                                                 |
| PARCEL ID: 01116200 ZONE: RR OVERLAY:                                                                                                                                                                                   |                             |                 |                                     |         |                                                                                 |
| CURRENT USE OF PROPERTY: Trailer is TEMPORARY while I build a home.  LOT SIZE: 90,343                                                                                                                                   |                             |                 |                                     |         |                                                                                 |
| PROPOSED USE OF PROPERTY (IF DIFFERENT): BUILD HOME (live in travel trailer temporarily)                                                                                                                                |                             |                 |                                     |         |                                                                                 |
| SEPTIC SYSTEM: Is there a septic system on the property \(\sigma\) YES x NO  What is current or planned system? \(\sigma\) Municipal \(\sigma\) DEC-approved on-site (holding tank that i will have pumped out for now. |                             |                 |                                     |         |                                                                                 |
| WATER SOURCE: ☐ Municipal x Cistern/Roof Collection ☐ Well                                                                                                                                                              |                             |                 |                                     |         |                                                                                 |
| LEGAL ACCESS TO LOT(S) (Street Name): 567 Mitkoff HWY                                                                                                                                                                   |                             |                 |                                     |         |                                                                                 |
| TYPE OF APPLICATION                                                                                                                                                                                                     |                             |                 |                                     |         |                                                                                 |
| ☐ Home Occupation. Please include copy of current Sales Tax Registration Application                                                                                                                                    |                             |                 |                                     |         |                                                                                 |
| ☐ Residential Use in Industrial District                                                                                                                                                                                |                             |                 |                                     |         |                                                                                 |
| Dother: temporary dwelling in travel trailer while building home                                                                                                                                                        |                             |                 |                                     |         |                                                                                 |