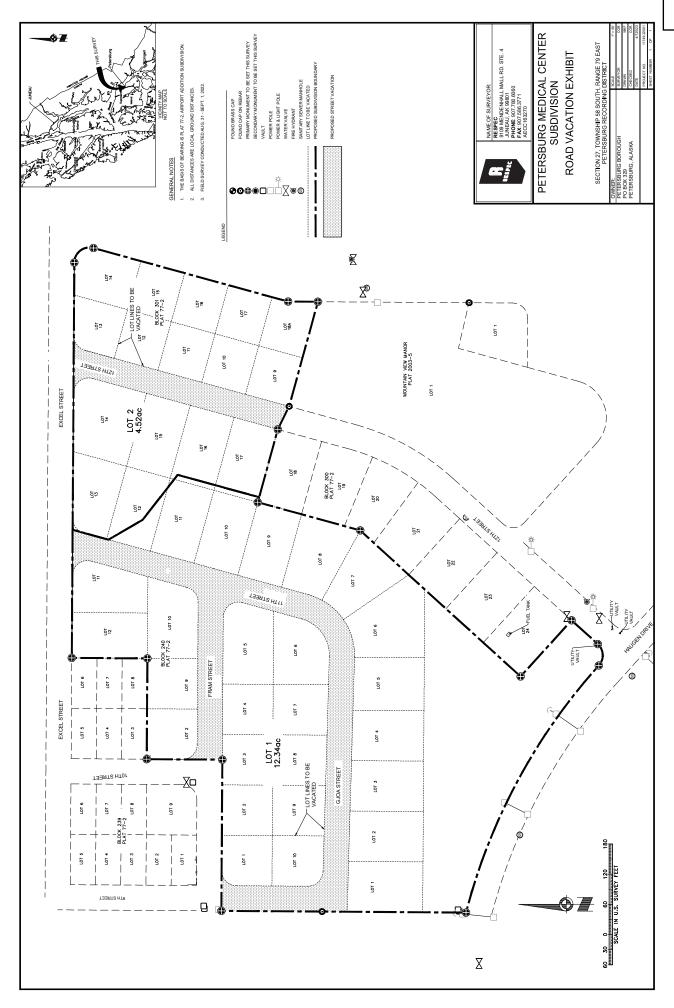

|              |                              |         |          |

Please include a copy of plat showing the proposed vacation.

#### SIGNATURE(S):

I (we) do hereby apply for a vacation of the borough owned easement/right-of-way/land in accordance with the provisions of Title 18, SUBDIVISIONS of the Petersburg Municipal Code.

I (we) am (are) the owners of the real estate which borders said borough-owned easement/right-of-way/and, which is generally described above.

| Lot/Block        | Owner(s) Name      | Mailing Address | Email                       | Phone    |
|------------------|--------------------|-----------------|-----------------------------|----------|
| See<br>Attached. | Petersburg Borough | PO Box 329      | sgiesbrect@petersburgak.gov | 772-4425 |

Signature:



### PETERSBURG BOROUGH RESOLUTION #2023-04

A RESOLUTION OF THE PETERSBURG BOROUGH APPROVING THE HOSPITAL BOARD'S SITE SELECTION FOR A NEW HOSPITAL FACILITY, AUTHORIZING THE HOSPITAL BOARD'S SUBMISSION OF REZONING AND SUBDIVISION APPLICATIONS FOR THE SITE, AND AUTHORIZING THE HOSPITAL BOARD TO PROCEED WITH CONTRACTING WITH DAWSON CONSTRUCTION FOR PRECONSTRUCTION SERVICES UNDER A CONSTRUCTION MANAGER/GENERAL CONTRACTOR AGREEMENT

WHEREAS, on May 17, 2021, the Assembly approved Resolution #2021-04, a copy of which is attached hereto as Exhibit A, stating its support for the Hospital Board ("the Board") to commence phased planning for a new hospital facility ("the project"); and

WHEREAS, the Board has now selected a preferred site for the project, a 17-acre area owned by the Borough, and r