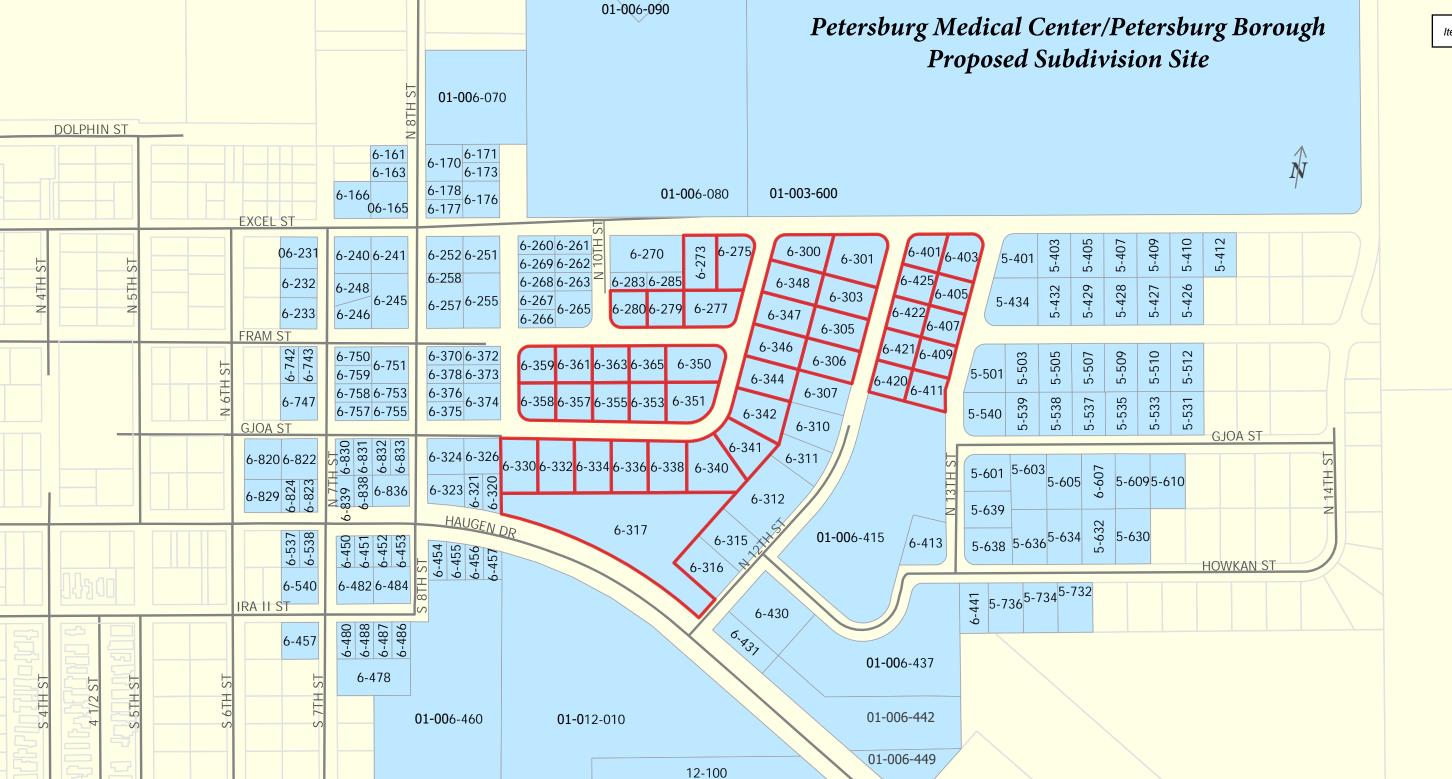

### 7. Public Hearing Items

- A. Consideration of an application from Derek and Stacey Thorsen for a variance from the front-yard setback requirement to allow for construction an addition 10.7' from the property line at 807 Wrangell Avenue (PID: 01-002-250).
- B. Consideration of an application from Drew Ware for a minor subdivision at 365-367 Mitkof Highway (PID: 01-084-250, 01-084-260, 01-084-279).
- C. Recommendation to the Borough Assembly regarding an application from the Petersburg Medical Center to rezone 43 vacant lots within the Airport Addition Subdivision to Public Use.
- Consideration of an application from the Petersburg Medical Center to approve a preliminary plat of a major subdivision located within the Airport Addition Subdivision and to vacate portions of the Fram St, Gjoa St, and N. 12th Street rights-of-way.