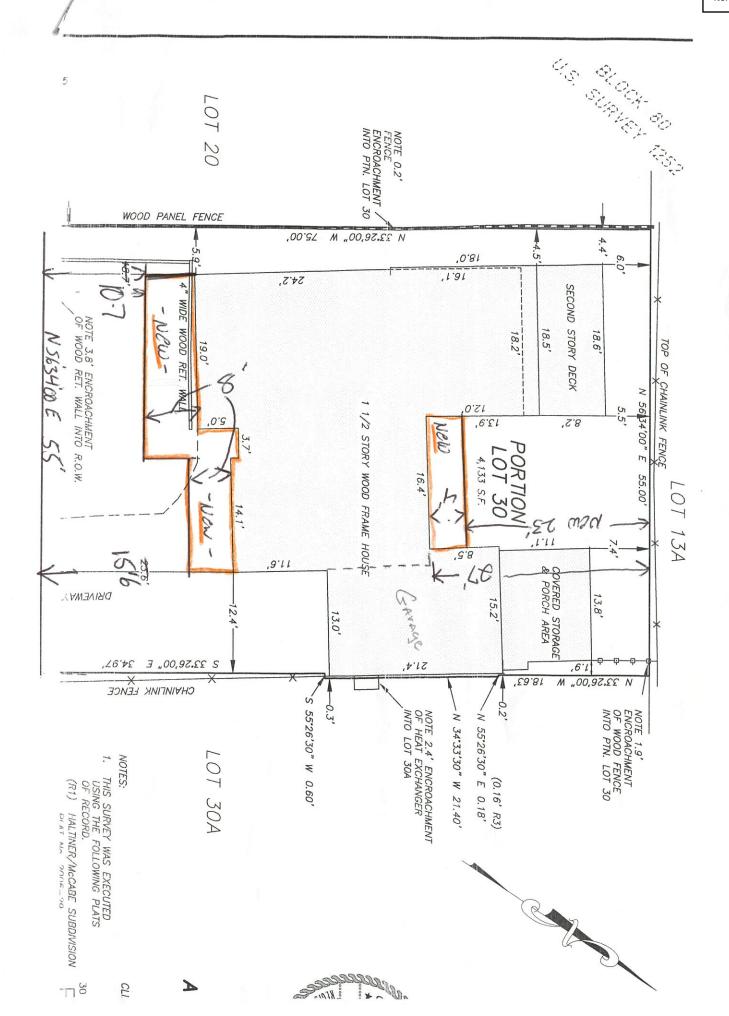

## **Planning Commission Staff Report**

Meeting date: June 13, 2023

**TO:** Planning Commission

FROM: Liz Cabrera, Community & Economic Development Director

Subject: VARIANCE – 807 Wrangell Avenue (PID: 01-002-345)

### The Petersburg Planning & Zoning Commission makes the following findings of fact:

- 1. An application for a variance was submitted by Derek & Stacey Thorsen (applicants) and fees paid on February 7, 2023.
- 2. Subject parcel size is approximately 4,092 sf. The parcel is a legal non-conforming lot as it does not meet minimum lot size of 8,000 sf.
- 3. The zoning of the subject parcel is single family residential.
- Surrounding properties are zoned single-family residential and the area is well-established and developed residential neighborhood.

- 5. Setback requirements for this district are 20' front and rear yard and 10' on the side yard.
- 6. An existing one family dwelling and accessory structures with a footprint of 1,522 sf is located on the property. The existing structure satisfies the requirement of a principal use.
- 7. The existing structure does not meet current setback requirements and is considered legal nonconforming.
- 8. The maximum lot coverage for this district is 35%. The existing dwelling and accessory structures (1,533 sf) exceed the maximum with 37%. Adding and the proposed development (378.5 sf) results in a lot coverage of 46.2%.
- 9. Hearing notices were mailed to property owners within 600 feet of the subject parcel.
- 10. On June 13, 2023, a duly noticed public hearing was held by the Petersburg Planning & Zoning Commission.
- 11. At the public hearing, the Planning Commission considered and reviewed applicant materials, public comments and testimony, and staff comments.