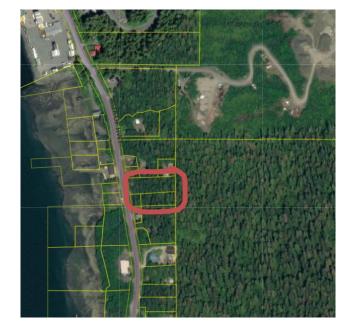

## **Planning Commission Staff Report**

Meeting date: June 13, 2023

**TO:** Planning Commission

FROM: Liz Cabrera, Community & Economic Development Director

Subject: VARIANCE – 807 Wrangell Avenue (PID: 01-002-345)

**Derek & Stacey Thorsen** 

### The Petersburg Planning & Zoning Commission makes the following findings of fact:

- 1. An application for a variance was submitted by Derek & Stacey Thorsen (applicants) and fees paid on February 7, 2023.
- 2. Subject parcel size is approximately 4,092 sf. The parcel is a legal non-conforming lot as it does not meet minimum lot size of 8,000 sf.
- 3. The zoning of the subject parcel is single family residential.
- Surrounding properties are zoned single-family residential and the area is well-established and developed residential neighborhood.

- 5. Setback requirements for this district are 20' front and rear yard and 10' on the side yard.
- 6. An existing one family dwelling and accessory structures with a footprint of 1,522 sf is located on the property. The existing structure satisfies the requirement of a principal use.
- 7. The existing structure does not meet current setback requirements and is considered legal nonconforming.
- 8. The maximum lot coverage for this district is 35%. The existing dwelling and accessory structures (1,533 sf) exceed the maximum with 37%. Adding and the proposed development (378.5 sf) results in a lot coverage of 46.2%.
- 9. Hearing notices were mailed to property owners within 600 feet of the subject parcel.
- 10. On June 13, 2023, a duly noticed public hearing was held by the Petersburg Planning & Zoning Commission.
- 11. At the public hearing, the Planning Commission considered and reviewed applicant materials, public comments and testimony, and staff comments.