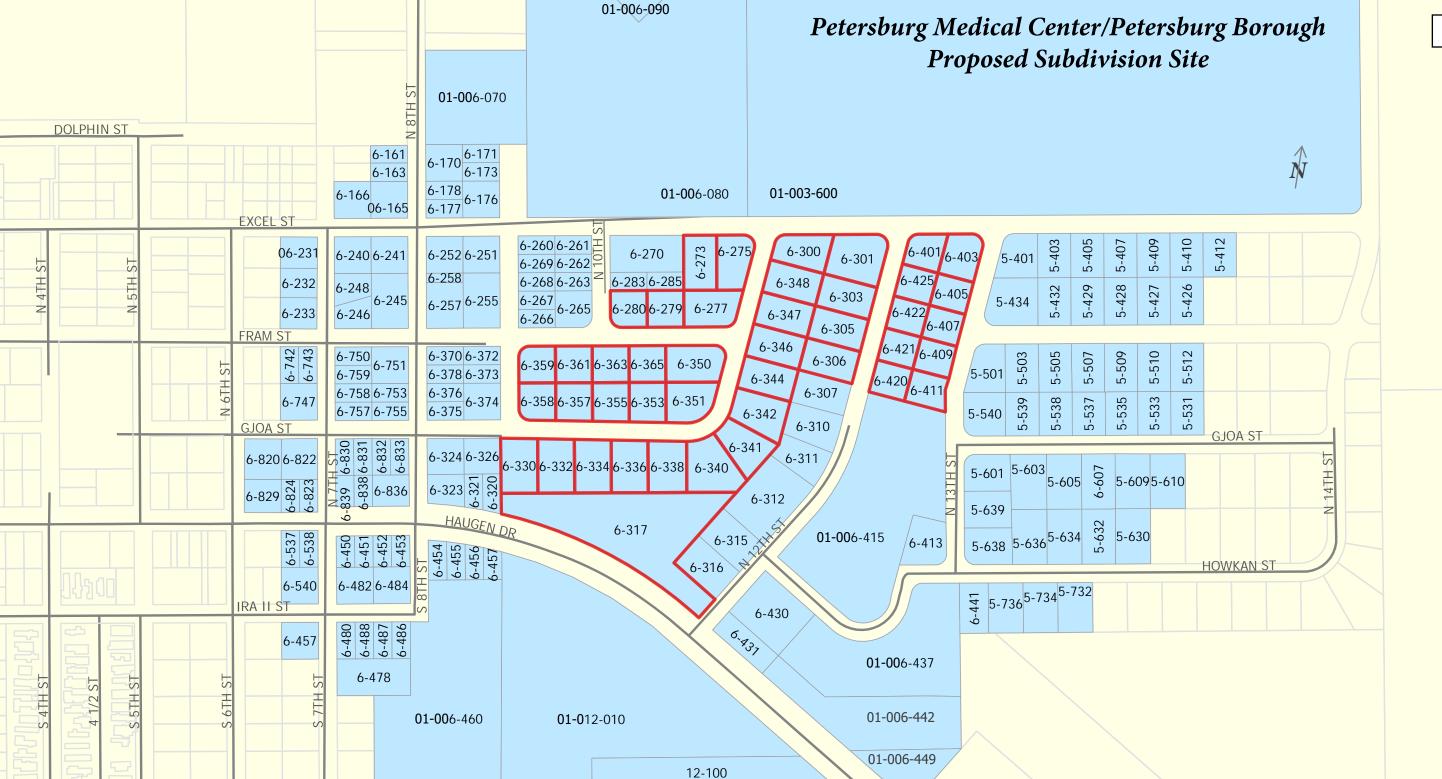

### 7. Public Hearing Items

- A. Consideration of an application from Derek and Stacey Thorsen for a variance from the front-yard setback requirement to allow for construction an addition 10.7' from the property line at 807 Wrangell Avenue (PID: 01-002-250).
- B. Consideration of an application from Drew Ware for a minor subdivision at 365-367 Mitkof Highway (PID: 01-084-250, 01-084-260, 01-084-279).
- C. Recommendation to the Borough Assembly regarding an application from the Petersburg Medical Center to rezone 43 vacant lots within the Airport Addition Subdivision to Public Use.
- Consideration of an application from the Petersburg Medical Center to approve a preliminary plat of a major subdivision located within the Airport Addition Subdivision and to vacate portions of the Fram St, Gjoa St, and N. 12th Street rights-of-way.