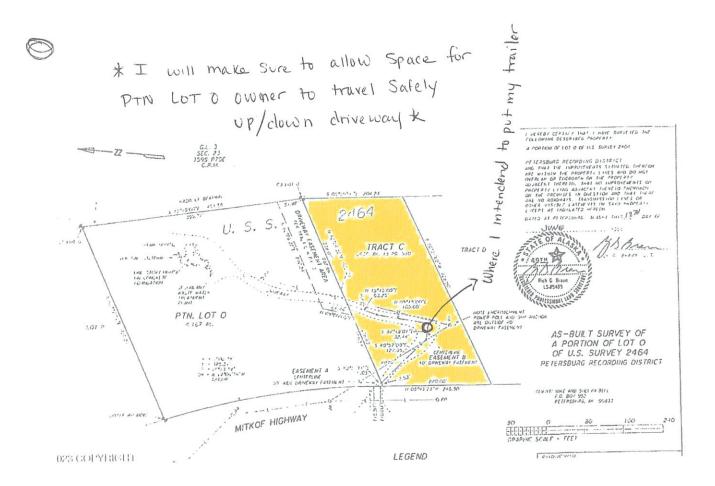

| PETERSBURG BOROUGH                                                                                                                                                                                                      |                             |                 | CODI                                | E TO:   | 110.000.404110                                                                  |
|-------------------------------------------------------------------------------------------------------------------------------------------------------------------------------------------------------------------------|-----------------------------|-----------------|-------------------------------------|---------|---------------------------------------------------------------------------------|
| CONE                                                                                                                                                                                                                    | CONDITIONAL USE APPLICATION |                 | BASE                                | FEE:    | \$50.00                                                                         |
|                                                                                                                                                                                                                         |                             | PUBLIC NOTIC    | E FEE:                              | \$70.00 |                                                                                 |
|                                                                                                                                                                                                                         |                             |                 | тс                                  | OTAL:   | \$120.00                                                                        |
| DATE RECEIVED:                                                                                                                                                                                                          | RECEIVED BY:                |                 | CHECK NO. o                         | or CC:  | #2104                                                                           |
| APPLICANT/AGENT                                                                                                                                                                                                         |                             | LEGAL OWNER     | (IF DIFFERENT THAN APPLICANT/AGENT) |         |                                                                                 |
| NAME Tamara McKeown                                                                                                                                                                                                     |                             | NAME            |                                     |         |                                                                                 |
| MAILING ADDRESS PO BOX 243                                                                                                                                                                                              |                             | MAILING ADDRESS |                                     |         |                                                                                 |
| CITY/STATE/ZIP Petersburg,AK 9983                                                                                                                                                                                       | 3                           | CITY/STATE/ZI   | CITY/STATE/ZIP                      |         |                                                                                 |
| PHONE 541-583-2289 PHONE                                                                                                                                                                                                |                             |                 |                                     |         |                                                                                 |
| EMAIL tamara.inoutcleaners@gmail.com EMAIL                                                                                                                                                                              |                             |                 |                                     |         | орийн обин от тогон оболь дорго оболь он от |
| PROPERTY INFORMATION                                                                                                                                                                                                    |                             |                 |                                     |         |                                                                                 |
| PHYSICAL ADDRESS or LEGAL DESCRIPTION:Northerly portion of LP, USS 2464, Plat 82-7                                                                                                                                      |                             |                 |                                     |         |                                                                                 |
| PARCEL ID: 01116200 ZONE: RR OVERLAY:                                                                                                                                                                                   |                             |                 |                                     |         |                                                                                 |
| CURRENT USE OF PROPERTY: Trailer is TEMPORARY while I build a home.  LOT SIZE: 90,343                                                                                                                                   |                             |                 |                                     |         |                                                                                 |
| PROPOSED USE OF PROPERTY (IF DIFFERENT): BUILD HOME (live in travel trailer temporarily)                                                                                                                                |                             |                 |                                     |         |                                                                                 |
| SEPTIC SYSTEM: Is there a septic system on the property \(\sigma\) YES x NO  What is current or planned system? \(\sigma\) Municipal \(\sigma\) DEC-approved on-site (holding tank that i will have pumped out for now. |                             |                 |                                     |         |                                                                                 |
| WATER SOURCE: ☐ Municipal x Cistern/Roof Collection ☐ Well                                                                                                                                                              |                             |                 |                                     |         |                                                                                 |
| LEGAL ACCESS TO LOT(S) (Street Name): 567 Mitkoff HWY                                                                                                                                                                   |                             |                 |                                     |         |                                                                                 |
| TYPE OF APPLICATION                                                                                                                                                                                                     |                             |                 |                                     |         |                                                                                 |
| ☐ Home Occupation. Please include copy of current Sales Tax Registration Application                                                                                                                                    |                             |                 |                                     |         |                                                                                 |
| ☐ Residential Use in Industrial District                                                                                                                                                                                |                             |                 |                                     |         |                                                                                 |
| Dother: temporary dwelling in travel trailer while building home                                                                                                                                                        |                             |                 |                                     |         |                                                                                 |

| Submittals                                                                                                                                                                                                                                     |
|------------------------------------------------------------------------------------------------------------------------------------------------------------------------------------------------------------------------------------------------|
| Please submit site plan. For home occupation permits, please include a site plan showing location and size of area to be used for the home occupation (including storage). and location and size of area available for off-street parking.     |
| SIGNATURE(S):                                                                                                                                                                                                                                  |
| I hereby affirm all of the information submitted with this application is true and correct to the best of my knowledge. I also affirm that I am the true and legal property owner or authorized agent thereof for the property subject herein. |
| Applicant(s):Tamara R. McKeown                                                                                                                                                                                                                 |
| Date:4/12/2023Owner(s):                                                                                                                                                                                                                        |
| Date:                                                                                                                                                                                                                                          |
|                                                                                                                                                                                                                                                |
| 19.72 CONDITIONAL USE APPLICATION                                                                                                                                                                                                              |
| Applicant(s): Tamera McKeows                                                                                                                                                                                                                   |

Project Summary: I would like to live in my travel trailer while I build my house on this property

Conditions of approval as required in Petersburg Municipal Code 19.72.020:

\_ Address or PID:

(Note that all regulations and requirements of Title 19 must be satisfied in order to qualify for a conditional use permit.)