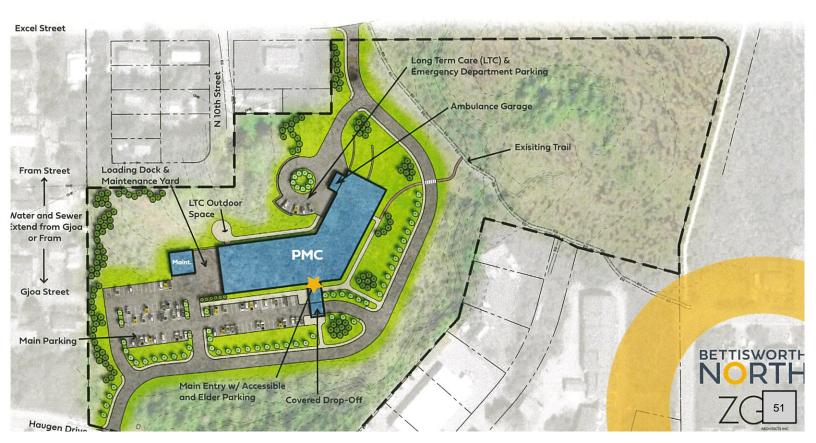

ster Plan and recommended that PMC construct a new energy-efficient replacement building.

## **Key Improvements Planned**

- Meeting the most current regulations and best practices for healthcare delivery
- Fully-accessible building and site, including parking, entrances, and covered dropoffs.
- Enhanced privacy for treatment, ER, and registration
- Private rooms for Long Term Care and Acute Care
- Layout that maximizes staffing efficiency to maintain current staffing levels and provide opportunities for expanded services
- Energy-efficient design for long-term utility cost savings
- Welcoming and functional spaces for training, education, and community events large meeting rooms, plus activity and dining spaces in Long Term Care
- Site connections to existing trails and existing nature



BETTISWORTH NORT

## **BUDGET AND FUNDING**

The preliminary total estimated project cost, including design, construction, inspection, project management, medical equipment, contingency, etc. is \$85 million.

| FUNDING STACK*                                        |        |                      |  |  |
|-------------------------------------------------------|--------|----------------------|--|--|
| SOURCE                                                | AMOUNT | NOTES                |  |  |
| Health Resources and Services<br>Administration Grant | \$8M   | Secured              |  |  |
| Borough                                               | \$1.8M | Contribution-In-Kind |  |  |
| Treasury Grant                                        | \$20M  | Pending              |  |  |

\*Other fed