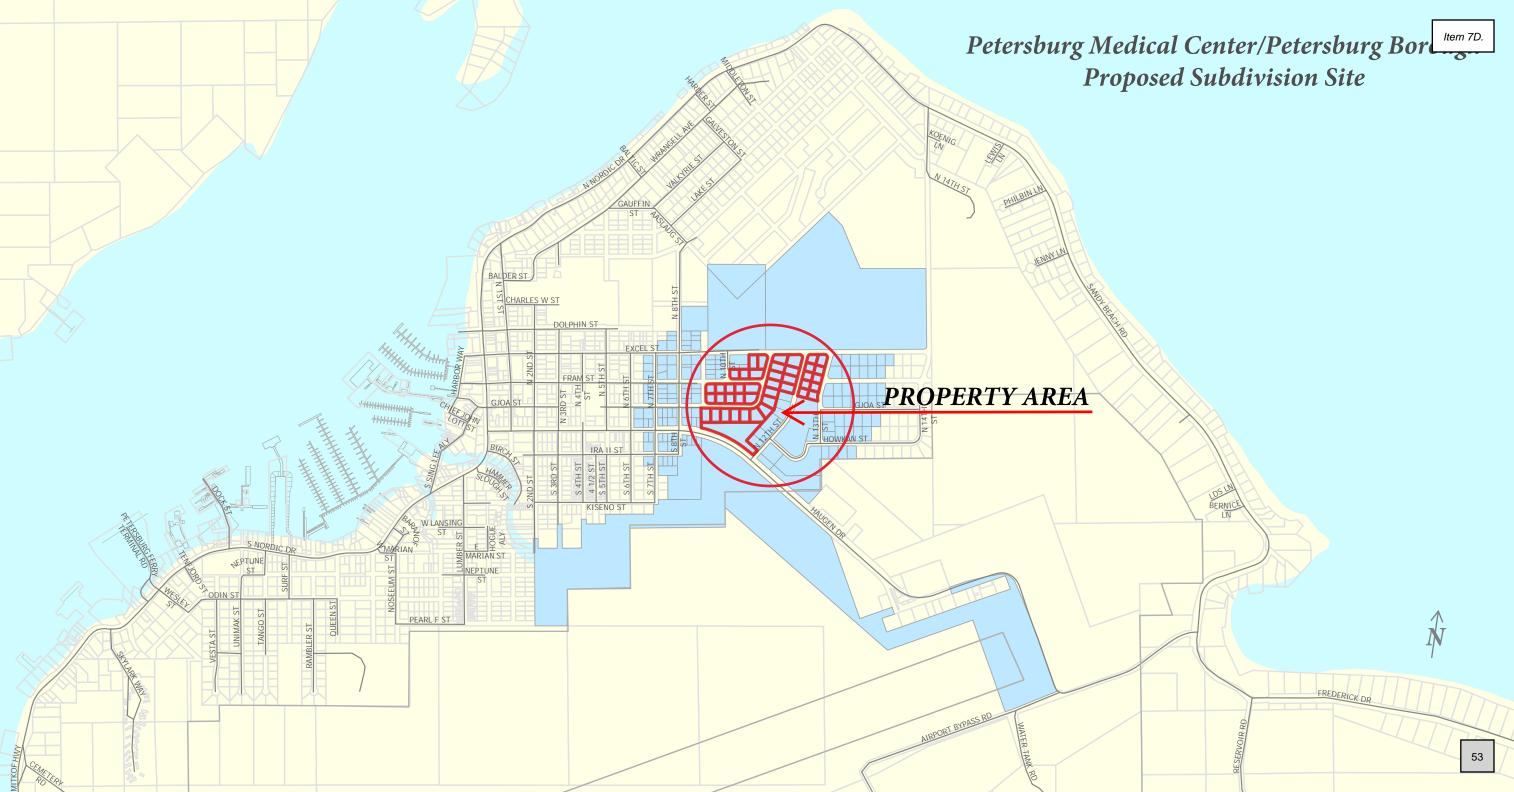

### 7. Public Hearing Items

- A. Consideration of an application from Derek and Stacey Thorsen for a variance from the front-yard setback requirement to allow for construction an addition 10.7' from the property line at 807 Wrangell Avenue (PID: 01-002-250).
- B. Consideration of an application from Drew Ware for a minor subdivision at 365-367 Mitkof Highway (PID: 01-084-250, 01-084-260, 01-084-279).
- C. Recommendation to the Borough Assembly regarding an application from the Petersburg Medical Center to rezone 43 vacant lots within the Airport Addition Subdivision to Public Use.
- Consideration of an application from the Petersburg Medical Center to approve a preliminary plat of a major subdivision located within the Airport Addition Subdivision and to vacate portions of the Fram St, Gjoa St, and N. 12th Street rights-of-way.