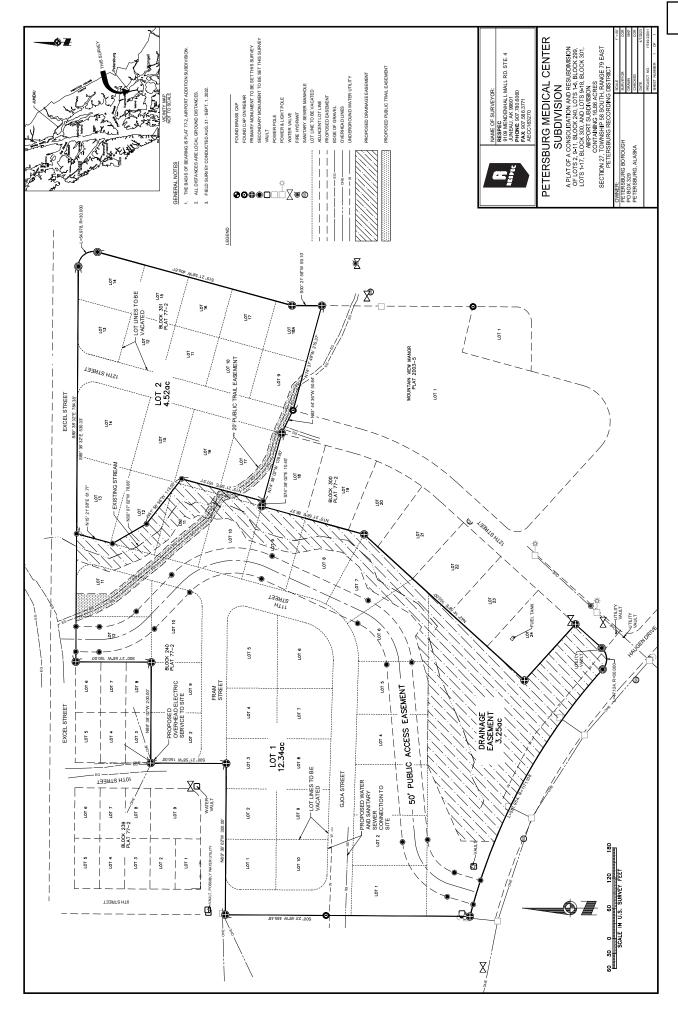

### 7. Public Hearing Items

- A. Consideration of an application from Derek and Stacey Thorsen for a variance from the front-yard setback requirement to allow for construction an addition 10.7' from the property line at 807 Wrangell Avenue (PID: 01-002-250).
- B. Consideration of an application from Drew Ware for a minor subdivision at 365-367 Mitkof Highway (PID: 01-084-250, 01-084-260, 01-084-279).
- C. Recommendation to the Borough Assembly regarding an application from the Petersburg Medical Center to rezone 43 vacant lots within the Airport Addition Subdivision to Public Use.
- Consideration of an application from the Petersburg Medical Center to approve a preliminary plat of a major subdivision located within the Airport Addition Subdivision and to vacate portions of the Fram St, Gjoa St, and N. 12th Street rights-of-way.