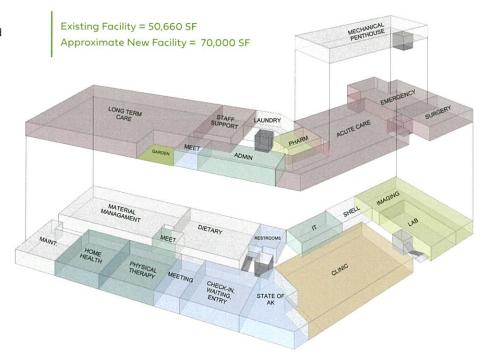

### 7. Public Hearing Items

- A. Consideration of an application from Derek and Stacey Thorsen for a variance from the front-yard setback requirement to allow for construction an addition 10.7' from the property line at 807 Wrangell Avenue (PID: 01-002-250).
- B. Consideration of an application from Drew Ware for a minor subdivision at 365-367 Mitkof Highway (PID: 01-084-250, 01-084-260, 01-084-279).
- C. Recommendation to the Borough Assembly regarding an application from the Petersburg Medical Center to rezone 43 vacant lots within the Airport Addition Subdivision to Public Use.
- Consideration of an application from the Petersburg Medical Center to approve a preliminary plat of a major subdivision located within the Airport Addition Subdivision and to vacate portions of the Fram St, Gjoa St, and N. 12th Street rights-of-way.