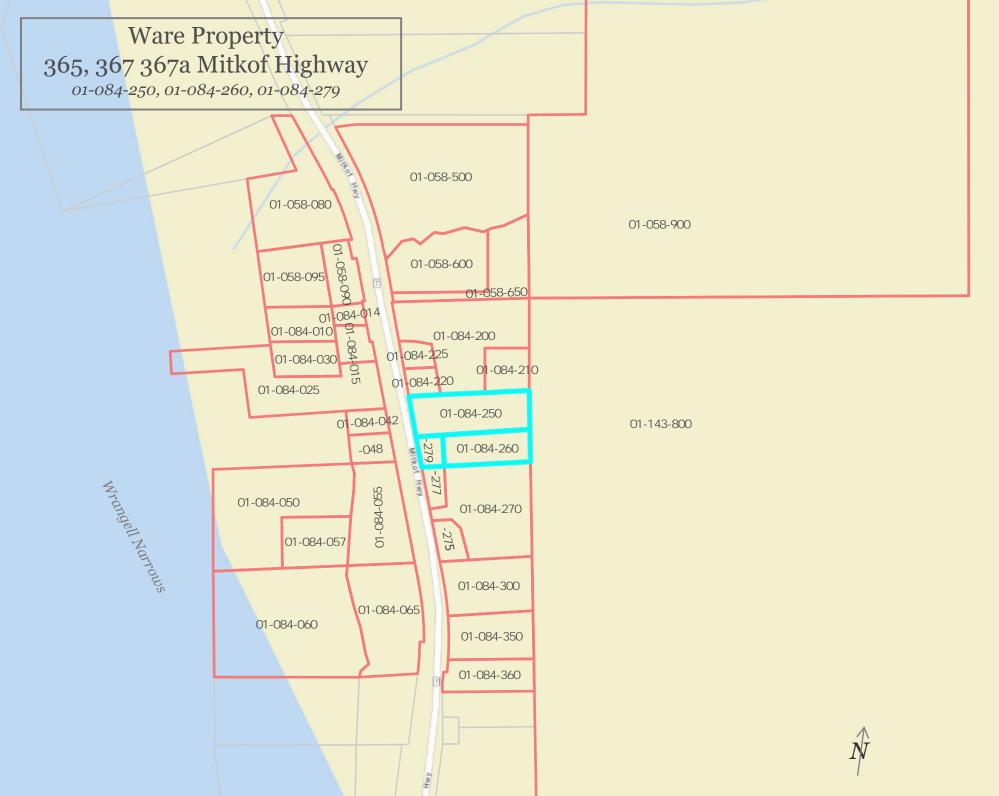

### 7. Public Hearing Items

- A. Consideration of an application from Derek and Stacey Thorsen for a variance from the front-yard setback requirement to allow for construction an addition 10.7' from the property line at 807 Wrangell Avenue (PID: 01-002-250).
- B. Consideration of an application from Drew Ware for a minor subdivision at 365-367 Mitkof Highway (PID: 01-084-250, 01-084-260, 01-084-279).
- C. Recommendation to the Borough Assembly regarding an application from the Petersburg Medical Center to rezone 43 vacant lots within the Airport Addition Subdivision to Public Use.
- Consideration of an application from the Petersburg Medical Center to approve a preliminary plat of a major subdivision located within the Airport Addition Subdivision and to vacate portions of the Fram St, Gjoa St, and N. 12th Street rights-of-way.