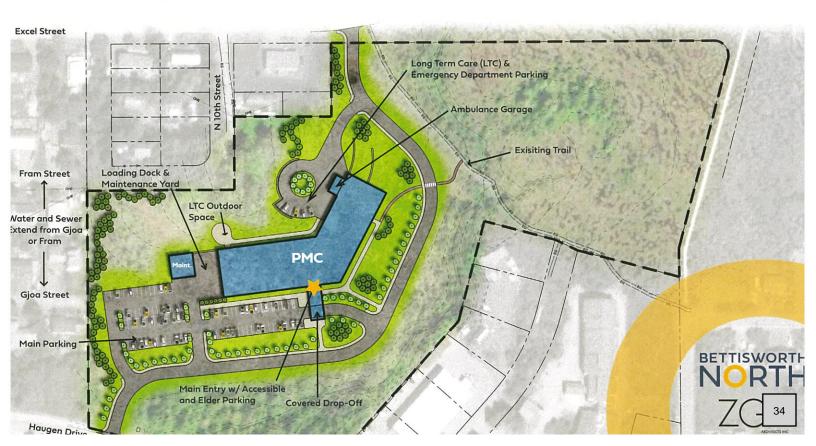

### 7. Public Hearing Items

- A. Consideration of an application from Derek and Stacey Thorsen for a variance from the front-yard setback requirement to allow for construction an addition 10.7' from the property line at 807 Wrangell Avenue (PID: 01-002-250).
- B. Consideration of an application from Drew Ware for a minor subdivision at 365-367 Mitkof Highway (PID: 01-084-250, 01-084-260, 01-084-279).
- C. Recommendation to the Borough Assembly regarding an application from the Petersburg Medical Center to rezone 43 vacant lots within the Airport Addition Subdivision to Public Use.
- Consideration of an application from the Petersburg Medical Center to approve a preliminary plat of a major subdivision located within the Airport Addition Subdivision and to vacate portions of the Fram St, Gjoa St, and N. 12th Street rights-of-way.