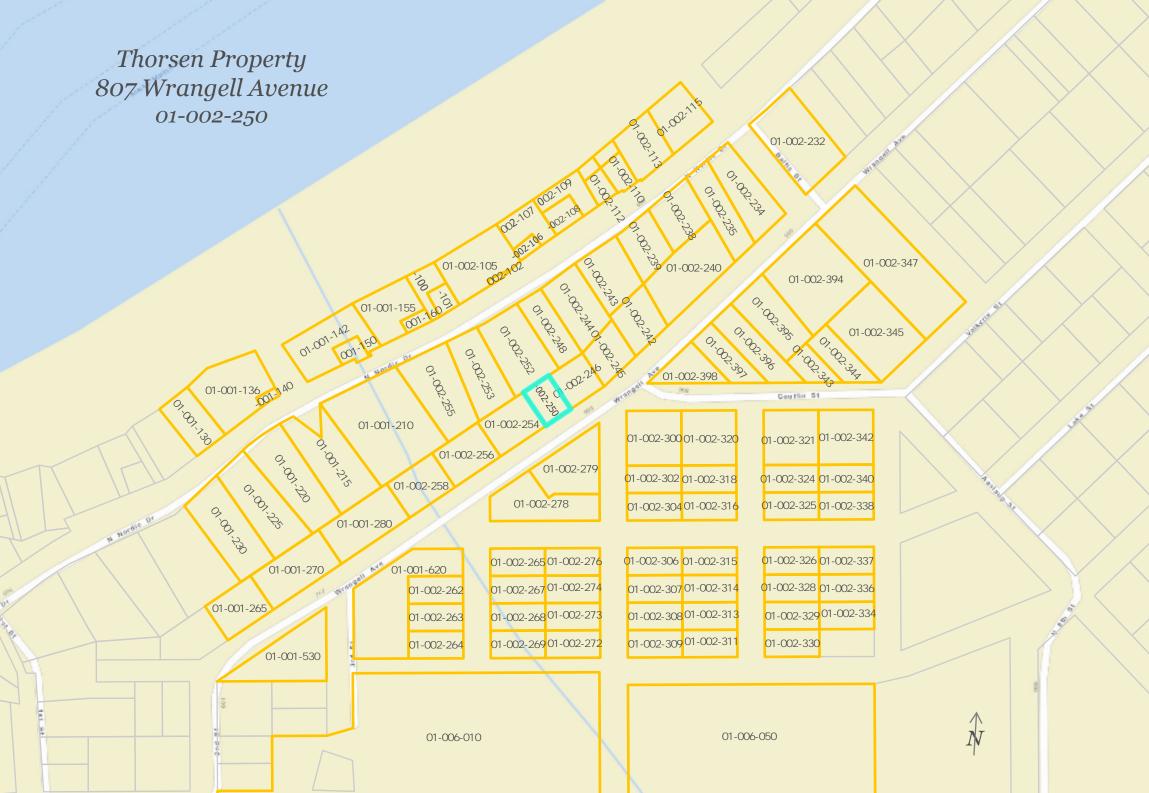

## **Planning Commission Staff Report**

Meeting date: June 13, 2023

**TO:** Planning Commission

FROM: Liz Cabrera, Community & Economic Development Director

Subject: VARIANCE – 807 Wrangell Avenue (PID: 01-002-345)

### The Petersburg Planning & Zoning Commission makes the following findings of fact:

- 1. An application for a variance was submitted by Derek & Stacey Thorsen (applicants) and fees paid on February 7, 2023.
- 2. Subject parcel size is approximately 4,092 sf. The parcel is a legal non-conforming lot as it does not meet minimum lot size of 8,000 sf.
- 3. The zoning of the subject parcel is single family residential.
- Surrounding properties are zoned single-family residential and the area is well-established and developed residential neighborhood.