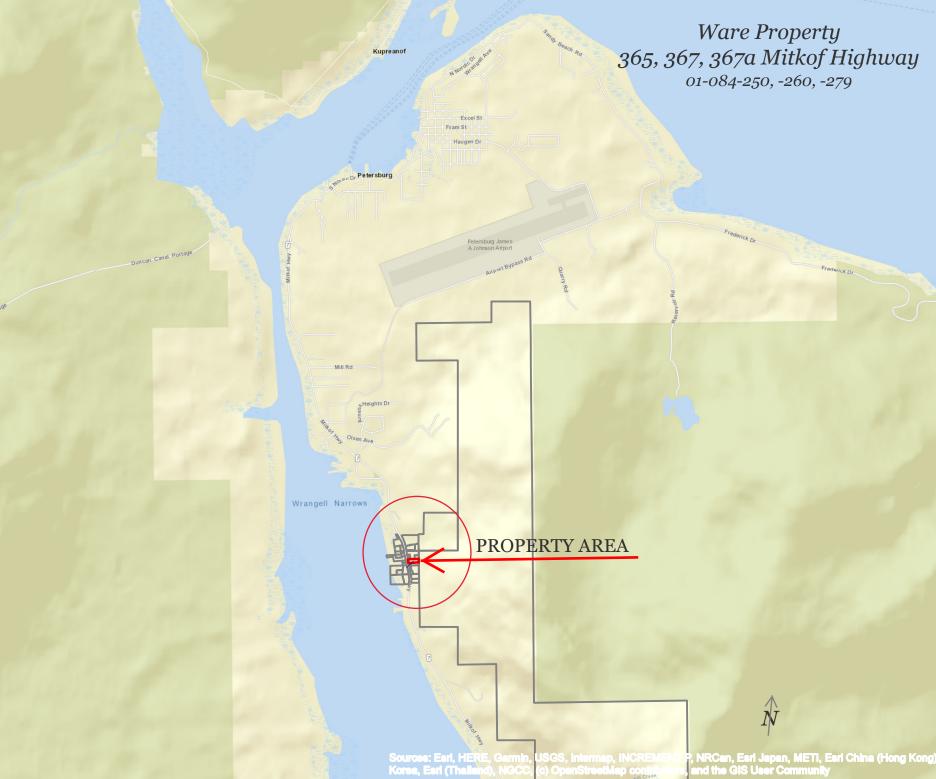

### 7. Public Hearing Items

- A. Consideration of an application from Derek and Stacey Thorsen for a variance from the front-yard setback requirement to allow for construction an addition 10.7' from the property line at 807 Wrangell Avenue (PID: 01-002-250).
- B. Consideration of an application from Drew Ware for a minor subdivision at 365-367 Mitkof Highway (PID: 01-084-250, 01-084-260, 01-084-279).
- C. Recommendation to the Borough Assembly regarding an application from the Petersburg Medical Center to rezone 43 vacant lots within the Airport Addition Subdivision to Public Use.
- Consideration of an application from the Petersburg Medical Center to approve a preliminary plat of a major subdivision located within the Airport Addition Subdivision and to vacate portions of the Fram St, Gjoa St, and N. 12th Street rights-of-way.