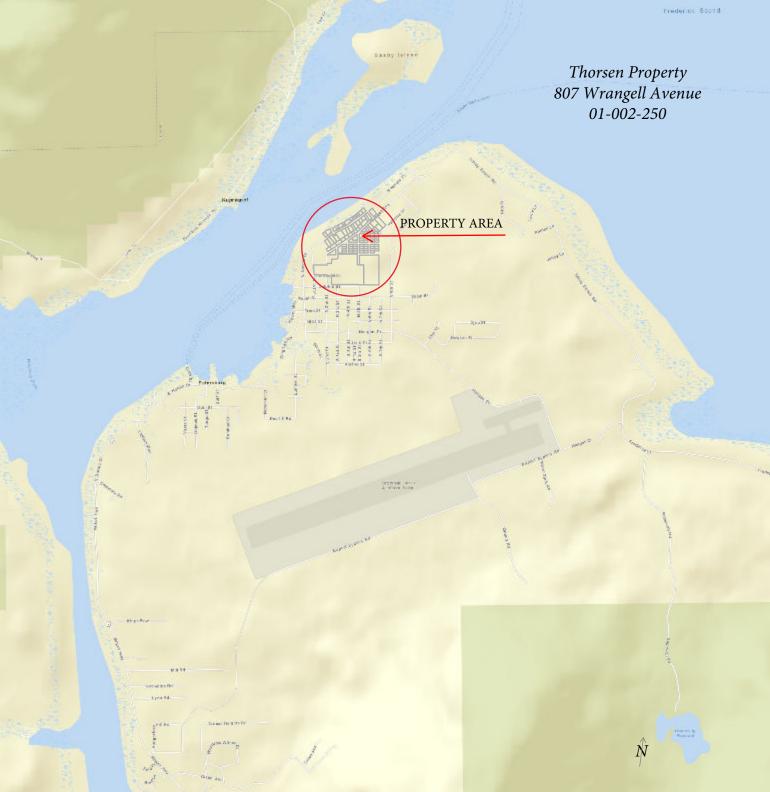

## **Planning Commission Staff Report**

Meeting date: June 13, 2023

**TO:** Planning Commission

FROM: Liz Cabrera, Community & Economic Development Director

Subject: VARIANCE – 807 Wrangell Avenue (PID: 01-002-345)

**Derek & Stacey Thorsen** 

### The Petersburg Planning & Zoning Commission makes the following findings of fact:

- 1. An application for a variance was submitted by Derek & Stacey Thorsen (applicants) and fees paid on February 7, 2023.
- 2. Subject parcel size is approximately 4,092 sf. The parcel is a legal non-conforming lot as it does not meet minimum lot size of 8,000 sf.
- 3. The zoning of the subject parcel is single family residential.
- Surrounding properties are zoned single-family residential and the area is well-established and developed residential neighborhood.

- 5. Setback requirements for this district are 20' front and rear yard and 10' on the side yard.
- 6. An existing one family dwelling and accessory structures with a footprint of 1,522 sf is located on the property. The existing structure satisfies the requirement of a principal use.
- 7. The existing structure does not meet current setback requirements and is considered legal nonconforming.
- 8. The maximum lot coverage for this district is 35%. The existing dwelling and accessory structures (1,533 sf) exceed the maximum with 37%. Adding and the proposed development (378.5 sf) results in a lot coverage of 46.2%.
- 9. Hearing notices were mailed to property owners within 600 feet of the subject parcel.
- 10. On June 13, 2023, a duly noticed public hearing was held by the Petersburg Planning & Zoning Commission.
- 11. At the public hearing, the Planning Commission considered and reviewed applicant materials, public comments and testimony, and staff comments.