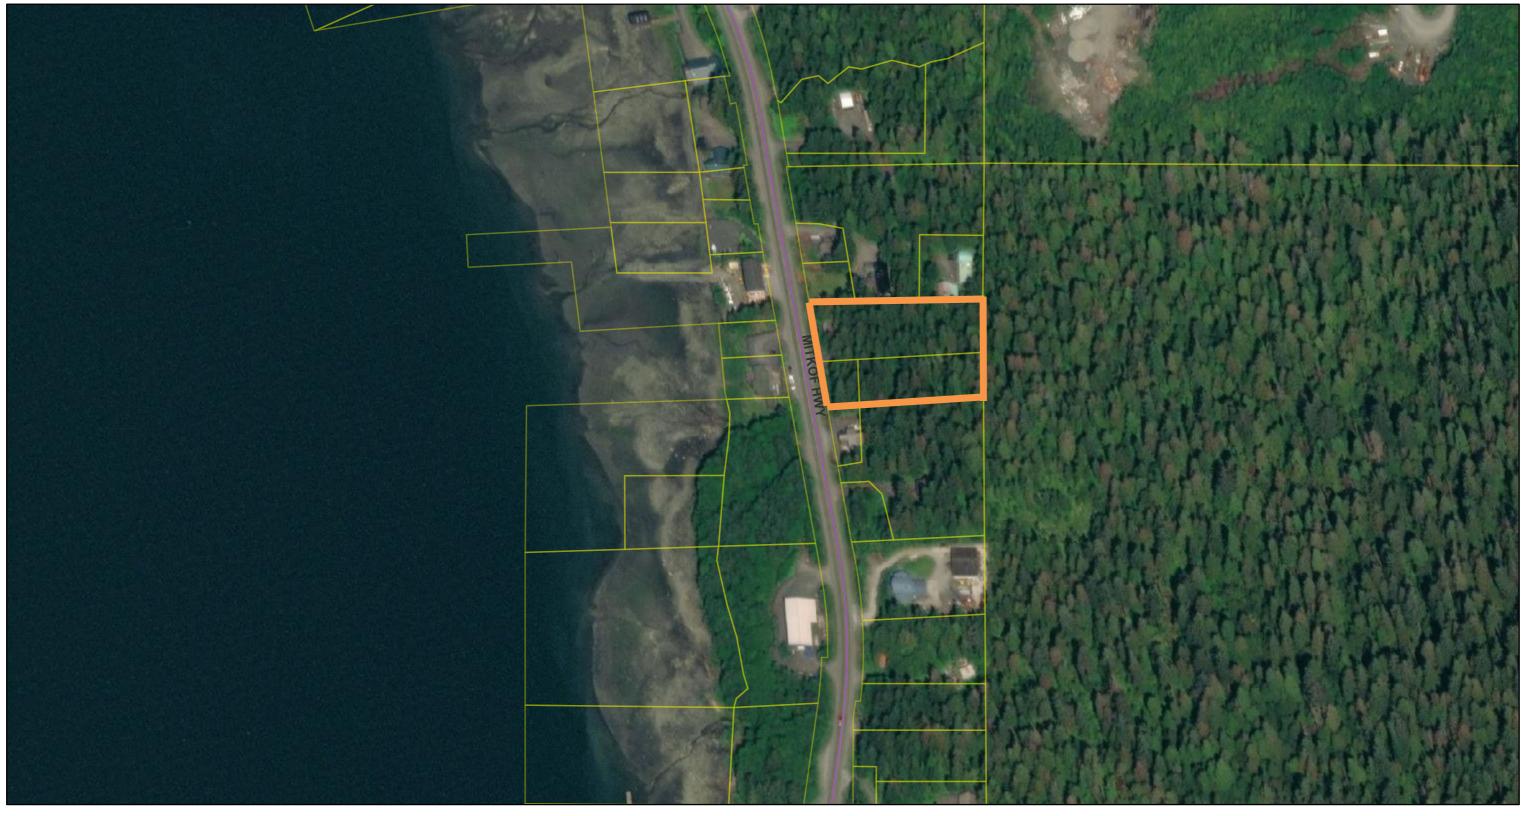

### 7. Public Hearing Items

- A. Consideration of an application from Derek and Stacey Thorsen for a variance from the front-yard setback requirement to allow for construction an addition 10.7' from the property line at 807 Wrangell Avenue (PID: 01-002-250).
- B. Consideration of an application from Drew Ware for a minor subdivision at 365-367 Mitkof Highway (PID: 01-084-250, 01-084-260, 01-084-279).
- C. Recommendation to the Borough Assembly regarding an application from the Petersburg Medical Center to rezone 43 vacant lots within the Airport Addition Subdivision to Public Use.
- Consideration of an application from the Petersburg Medical Center to approve a preliminary plat of a major subdivision located within the Airport Addition Subdivision and to vacate portions of the Fram St, Gjoa St, and N. 12th Street rights-of-way.