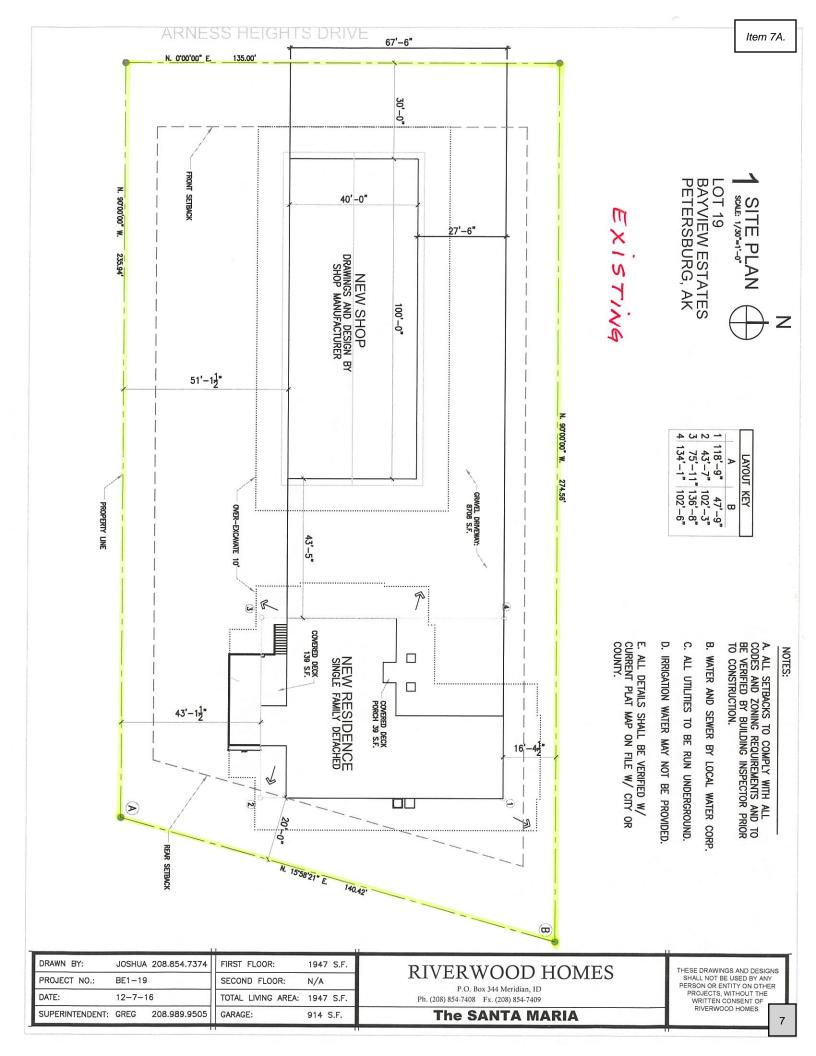

Item 7A

## The Petersburg Planning & Zoning Commission makes the following findings of fact:

- 1. An application for a variance was submitted by Heidi & Greg Johnson (applicants) and fees paid on July 18, 2022.
- 2. The Planning Commission accepted and scheduled the application for a public hearing at their August 13, 2022 meeting.
- 3. The zoning of the subject parcel is single-family residential.
- 4. Surrounding properties are zoned single-family residential. The subdivision has access to private water and wastewater utilities and municipal power. It is partially developed with residences.
- 5. Subject parcel size is approximately 34,460 sf.

6. An existing one family dwelling and

garage with a footprint of approximately 2,861 sf is located on the property. The existing structure satisfies the requirement of a principal use. An accessory warehouse of 4,000 sf is also on the property.

- The applicants seek a conditional use permit to allow subdivision of Lot 19 into two lots. Subdividing Lot 19 would result in a one-family dwelling as the principal use on one legal lot and a net house as the use on the second legal lot.
- 8. A net house is an allowed conditional use in the single-family residential district. A net house is defined in code as "a covered structure whose sole purpose is for the storage, repair and construction of fishing gear. Fishing gear being nets, pot gear, hooks, line, buoys and corks, poles, gurdies and other small accessory parts and supplies."
- 9. Hearing notices were mailed to property owners within 600 feet of the subject parcel.
- 10. On September 6, 2022, a duly noticed public hearing was held by the Petersburg Planning & Zoning Commission.
- 11. At the public hearing, the Planning Commission considered and reviewed applicant materials, public comments and testimony, and staff comments.