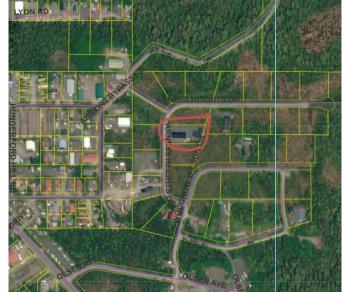

- 6. Consent Calendar
- 7. Public Hearing Items

- A. Consideration of an application from Gregory and Heidi Johnson for a conditional use permit to allow a net house on a single-family residential lot at 110 Arness Heights (PID: 01-056-465).
- **B.** Consideration of an application from Gregory and Heidi Johnson for a platting variance to allow for creation of a flag lot as part of a minor subdivision in a single-family residential district at 110 Arness Heights (PID: 01-056-465).

## 6. Consent Calendar

A. Acceptance and scheduling of an application from Heidi and Greg Johnson for a conditional use permit to allow a net house in a single-family residential district at 110 Arness Heights Dr. (PID: 01-056-465).

The Johnson CUP application was accepted and scheduled for the September meeting.

Motion made by Commission Vice-Chair O'Neil, Seconded by Commission Secretary Dwyer.

Voting Yea: Commission Chair Fry, Commission Vice-Chair O'Neil, Commission Secretary Dwyer, Commissioner Strand, Commissioner Floyd

## The Petersburg Planning & Zoning Commission makes the following findings of fact:

- 1. An application for a variance was submitted by Heidi & Greg Johnson (applicants) and fees paid on July 18, 2022.
- 2. The Planning Commission accepted and scheduled the application for a public hearing at their August 13, 2022 meeting.
- 3. The zoning of the subject parcel is single-family residential.
- 4. Surrounding properties are zoned single-family residential. The subdivision has access to private water and wastewater utilities and municipal power. It is partially developed with residences.
- 5. Subject parcel size is approximately 34,460 sf.

6. An existing one family dwelling and

garage with a footprint of approximately 2,861 sf is located on the property. The existing structure satisfies the requirement of a principal use. An accessory warehouse of 4,000 sf is also on the property.

- The applicants seek a conditional use permit to allow subdivision of Lot 19 into two lots. Subdividing Lot 19 would result in a one-family dwelling as the principal use on one legal lot and a net house as the use on the second legal lot.
- 8. A net house is an allowed conditional use in the single-family residential district. A net house is defined in code as "a covered structure whose sole purpose is for the storage, repair and construction of fishing gear. Fishing gear being nets, pot gear, hooks, line, buoys and corks, poles, gurdies and other small accessory parts and supplies."
- 9. Hearing notices were mailed to property owners within 600 feet of the subject parcel.
- 10. On September 6, 2022, a duly noticed public hearing was held by the Petersburg Planning & Zoning Commission.
- 11. At the public hearing, the Planning Commission considered and reviewed applicant materials, public comments and testimony, and staff comments.