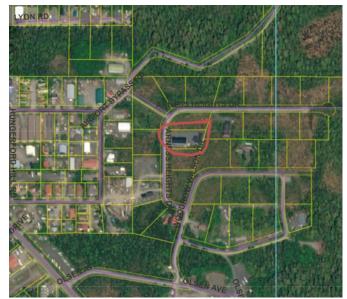

## The Petersburg Planning & Zoning Commission makes the following findings of fact:

- 1. An application for a variance was submitted by Heidi & Greg Johnson (applicants) and fees paid on July 18, 2022.
- 2. The Planning Commission accepted and scheduled the application for a public hearing at their August 13, 2022 meeting.
- 3. The zoning of the subject parcel is single-family residential.
- 4. Surrounding properties are zoned single-family residential. The subdivision has access to private water and wastewater utilities and municipal power. It is partially developed with residences.
- 5. Subject parcel size is approximately 34,460 sf.

6. An existing one family dwelling and

garage with a footprint of approximately 2,861 sf is located on the property. The existing structure satisfies the requirement of a principal use. An accessory warehouse of 4,000 sf is also on the property.

- The applicants seek a conditional use permit to allow subdivision of Lot 19 into two lots. Subdividing Lot 19 would result in a one-family dwelling as the principal use on one legal lot and a net house as the use on the second legal lot.
- 8. A net house is an allowed conditional use in the single-family residential district. A net house is defined in code as "a covered structure whose sole purpose is for the storage, repair and construction of fishing gear. Fishing gear being nets, pot gear, hooks, line, buoys and corks, poles, gurdies and other small accessory parts and supplies."
- 9. Hearing notices were mailed to property owners within 600 feet of the subject parcel.
- 10. On September 6, 2022, a duly noticed public hearing was held by the Petersburg Planning & Zoning Commission.
- 11. At the public hearing, the Planning Commission considered and reviewed applicant materials, public comments and testimony, and staff comments.