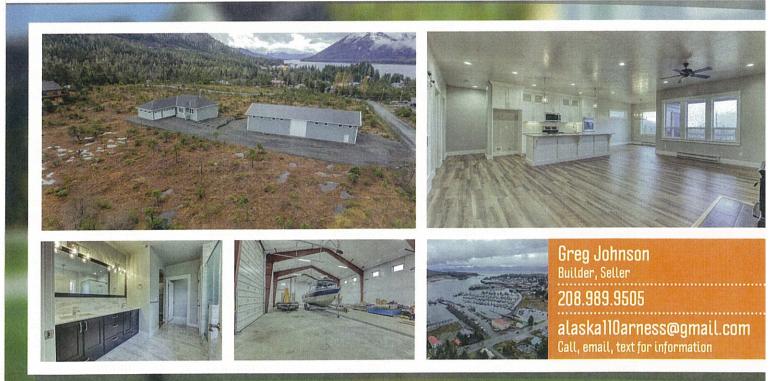

## Just Listed House, Large Shop, Alaska

## **3+bd, 2 bth, 3 car, 40x100 shop, .5 ac** 110 Arness Heights, Petersburg, Alaska Asking \$955,000

9

8/3/22 ALASK Pat Weaver asked for this to be distributed to the Commission & included in the packet.