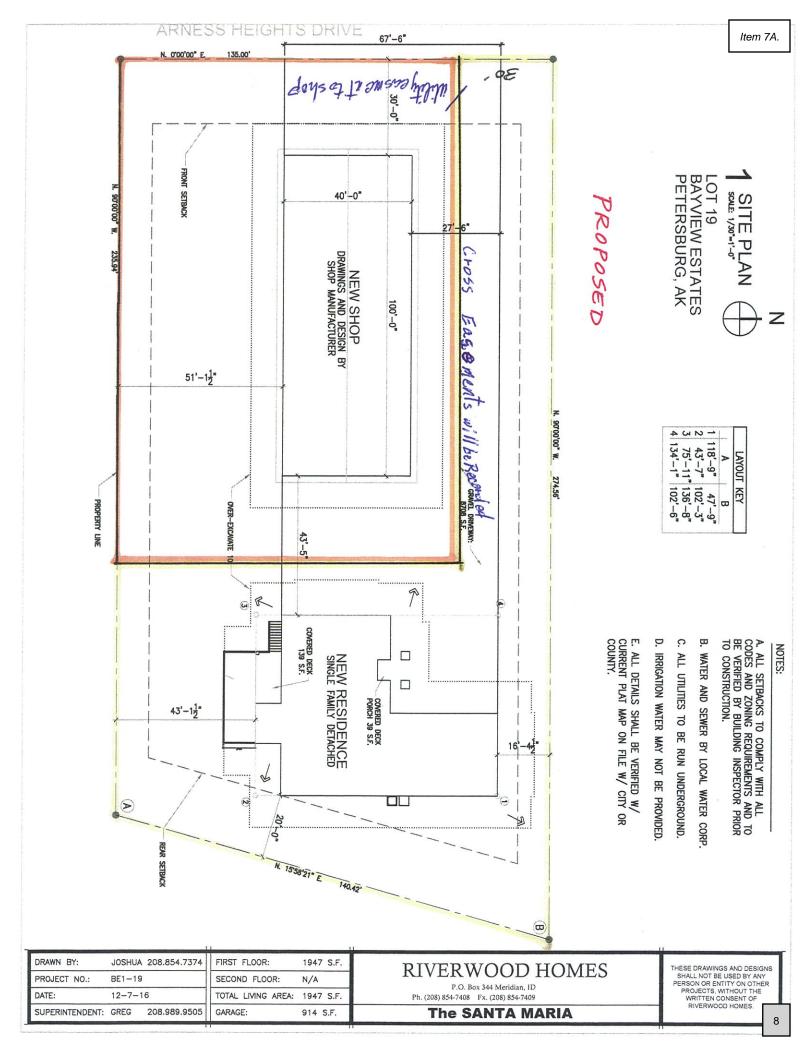

Item 7A

- The applicants seek a conditional use permit to allow subdivision of Lot 19 into two lots. Subdividing Lot 19 would result in a one-family dwelling as the principal use on one legal lot and a net house as the use on the second legal lot.
- 8. A net house is an allowed conditional use in the single-family residential district. A net house is defined in code as "a covered structure whose sole purpose is for the storage, repair and construction of fishing gear. Fishing gear being nets, pot gear, hooks, line, buoys and corks, poles, gurdies and other small accessory parts and supplies."
- 9. Hearing notices were mailed to property owners within 600 feet of the subject parcel.
- 10. On September 6, 2022, a duly noticed public hearing was held by the Petersburg Planning & Zoning Commission.
- 11. At the public hearing, the Planning Commission considered and reviewed applicant materials, public comments and testimony, and staff comments.