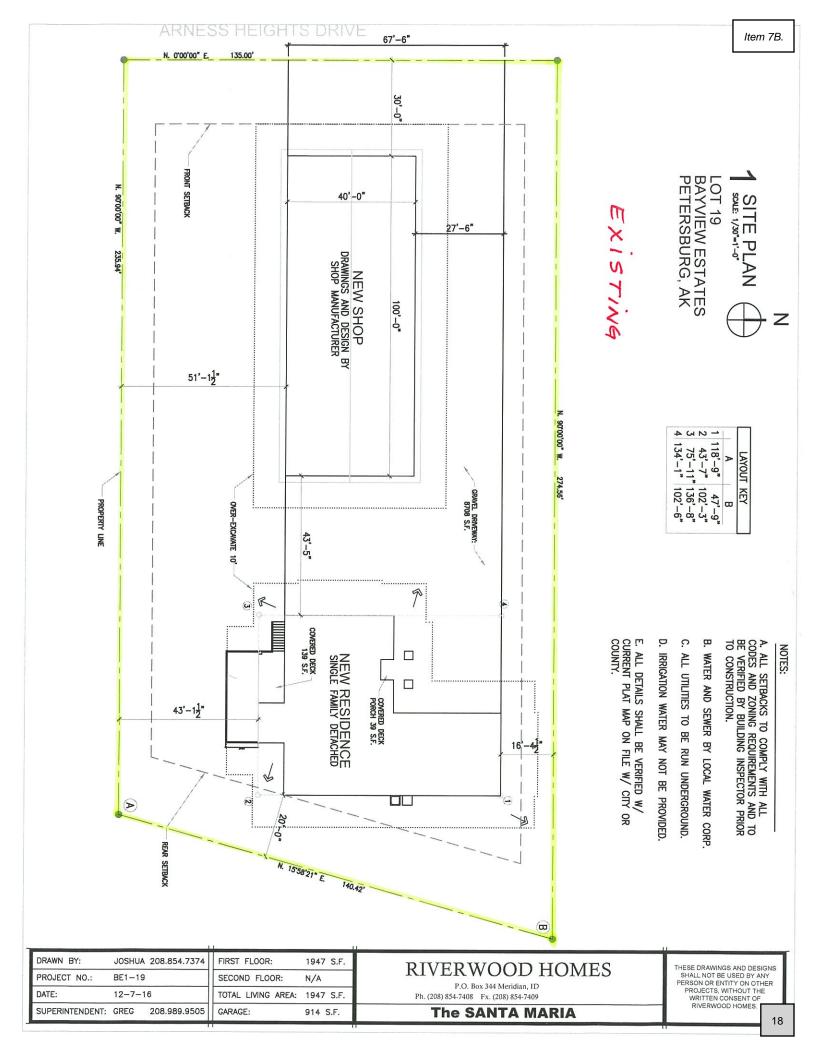

## The Petersburg Planning & Zoning Commission makes the following findings of fact:

- 1. An application for a variance was submitted by Heidi & Greg Johnson (applicants) and fees paid on July 18, 2022.
- 2. The Planning Commission accepted and scheduled the application for a public hearing at their August 13, 2022 meeting.
- 3. The zoning of the subject parcel is single-family residential.
- 4. Surrounding properties are zoned single-family residential. The subdivision has access to private water and wastewater utilities and municipal power. It is partially developed with residences.
- 5. Subject parcel size is approximately 34,460 sf.

6. An existing one family dwelling and

garage with a footprint of approximately 2,861 sf is located on the property. The existing structure satisfies the requirement of a principal use. An accessory warehouse of 4,000 sf is also on the property.

- The applicants seek a conditional use permit to allow subdivision of Lot 19 into two lots. Subdividing Lot 19 would result in a one-family dwelling as the principal use on one legal lot and a net house as the use on the second legal lot.
- 8. A net house is an allowed conditional use in the single-family residential district. A net house is defined in code as "a covered structure whose sole purpose is for the storage, repair and construction of fishing gear. Fishing gear being nets, pot gear, hooks, line, buoys and corks, poles, gurdies and other small accessory parts and supplies."
- 9. Hearing notices were mailed to property owners within 600 feet of the subject parcel.
- 10. On September 6, 2022, a duly noticed public hearing was held by the Petersburg Planning & Zoning Commission.
- 11. At the public hearing, the Planning Commission considered and reviewed applicant materials, public comments and testimony, and staff comments.