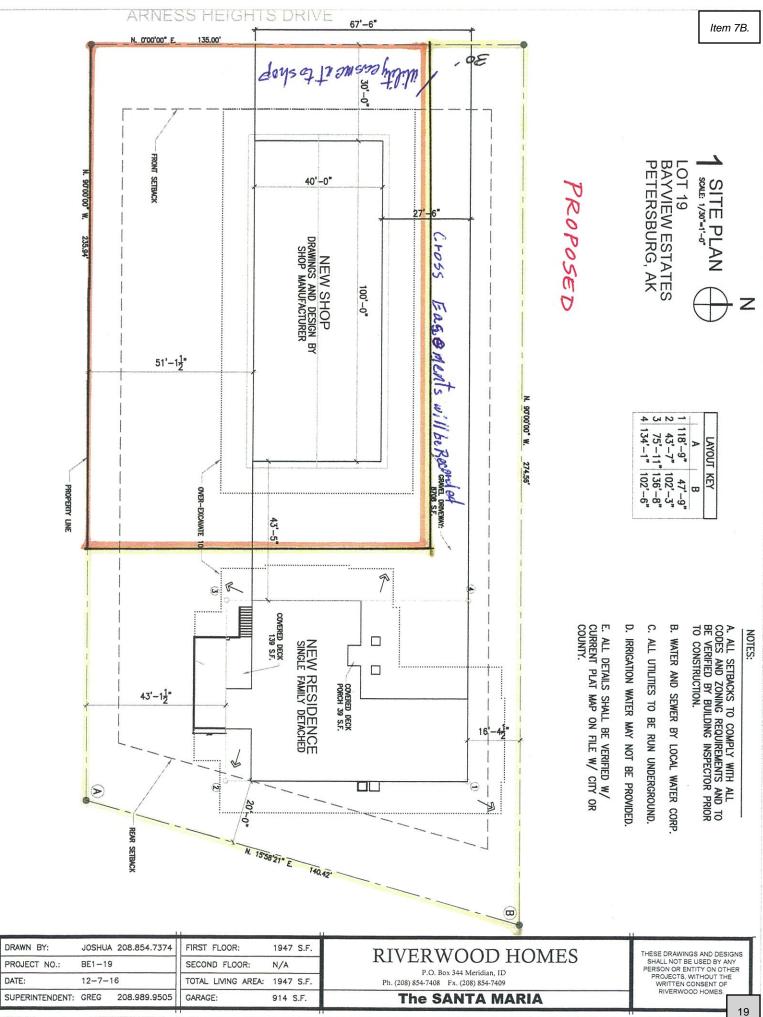

## The Petersburg Planning & Zoning Commission makes the following findings of fact:

- 1. An application for a variance was submitted by Heidi & Greg Johnson (applicants) and fees paid on July 18, 2022.
- 2. The Planning Commission accepted and scheduled the application for a public hearing at their August 13, 2022 meeting.
- 3. The zoning of the subject parcel is single-family residential.
- 4. Surrounding properties are zoned single-family residential. The subdivision has access to private water and wastewater utilities and municipal power. It is partially developed with residences.
- 5. Subject parcel size is approximately 34,460 sf.

6. An existing one family dwelling and

garage with a footprint of approximately 2,861 sf is located on the property. The existing structure satisfies the requirement of a principal use. An accessory warehouse of 4,000 sf is also on the property.

- The applicants seek a conditional use permit to allow subdivision of Lot 19 into two lots. Subdividing Lot 19 would result in a one-family dwelling as the principal use on one legal lot and a net house as the use on the second legal lot.
- 8. A net house is an allowed conditional use in the single-family residential district. A net house is defined in code as "a covered structure whose sole purpose is for the storage, repair and construction of fishing gear. Fishing gear being nets, pot gear, hooks, line, buoys and corks, poles, gurdies and other small accessory parts and supplies."
- 9. Hearing notices were mailed to property owners within 600 feet of the subject parcel.
- 10. On September 6, 2022, a duly noticed public hearing was held by the Petersburg Planning & Zoning Commission.
- 11. At the public hearing, the Planning Commission considered and reviewed applicant materials, public comments and testimony, and staff comments.