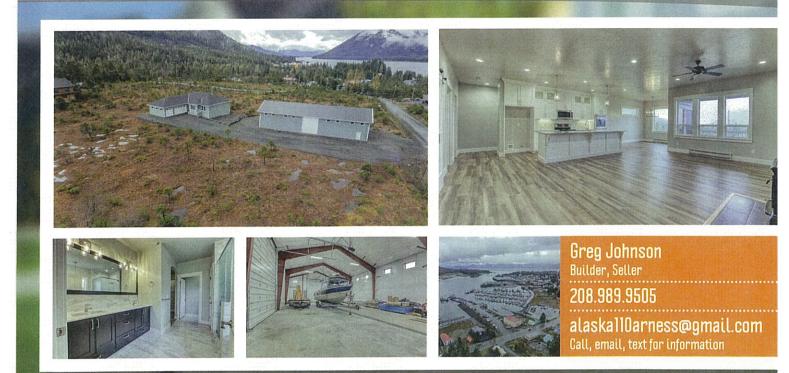

## Just Listed House, Large Shop, Alaska

## **3+bd, 2 bth, 3 car, 40x100 shop, .5 ac** 110 Arness Heights, Petersburg, Alaska Asking \$955,000

9

8/3/22 ALASK Pat Weaver asked for this to be distributed to the Commission & included in the packet.