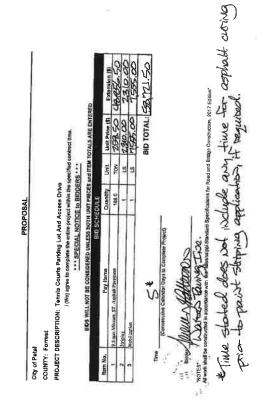

Voting Yea: Alderman Brickson, Alderman Bullock, Alderman Lott, Alderman Nobles, Alderman Steele, Alderman Strickland, Alderman Stringer

Request to accept quote from Warren Paving, Inc in the amount of \$58,721.50 for tennis court parking lot improvements at Robert E Russell Sports Complex per Shows, Dearman & Waits recommendation. Funding to come from the HB1730 Fund for Parking Lot Improvements.

Enclosed please find the two (2) quotes from TL Wallace Construction, Inc., and Warren Paving, Inc. for the above referenced project.

Warren Paving, Inc. of Hattiesburg, MS provided the low bid for the scope of work for the above referenced project at \$58,721.50.

Respectfully Submitted

Address of Firm or Bidder

Warred Buing, Inc. PO BOX 572

Halfiesburg, WS 39403

Contitioned Posporability Do. 02932-SC

|                                   | PROPOSAI                                      |
|-----------------------------------|-----------------------------------------------|
| Proposal of Dance                 | laving Tix. (hereinafter called               |
| "BIDDER"), organized and existing | under the Laws of the State of doing business |
| · a corporation                   | *. To theCity of Petal(hereinafter called     |
| "OWNER").                         |                                               |

In compliance with your Advertisement for BIDS, BIDDER hereby proposes to perform all WORK for the construction of <u>Tennis Courts Parking Lot And Access Drive</u> in strict accordance with the CONTRACT DOCUMENTS, within the time set forth therein, and at the