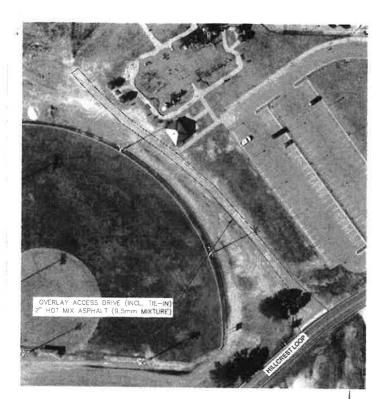

#### SITE 2: ACCESS DRIVE ROBERT E RUSSELL SPORTS COMPLEX

TE: DB-16-2022 DWG No: 11477

PROPOSAL

Proposal of T.L. Wallace Construction Foc. (hereinafter called "BIDDER"), organized and existing under the Laws of the State of \_\_\_\_\_\_ doing business as T.L. Wallace Construction Tre. \*. To the \_\_\_\_\_ City of Petal \_ (hereinafter called "OWNER"),