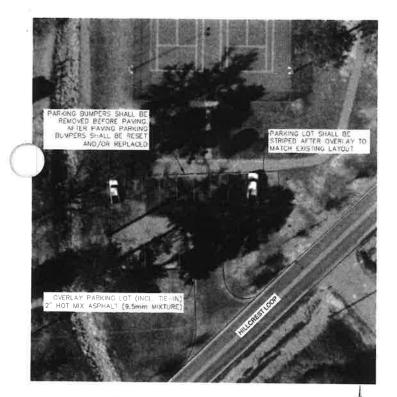

#### **SITE 1: TENNIS COURTS PARKING LOT** ROBERT E RUSSELL SPORTS COMPLEX

CITY OF PETAL FORREST COUNTY, MISSISSIPPI

sdw

#### SITE 2: ACCESS DRIVE ROBERT E RUSSELL SPORTS COMPLEX

TE: DB-16-2022 DWG No: 11477

PROPOSAL

Proposal of T.L. Wallace Construction Foc. (hereinafter called "BIDDER"), organized and existing under the Laws of the State of \_\_\_\_\_\_ doing business as T.L. Wallace Construction Tre. \*. To the \_\_\_\_\_ City of Petal \_ (hereinafter called "OWNER"),