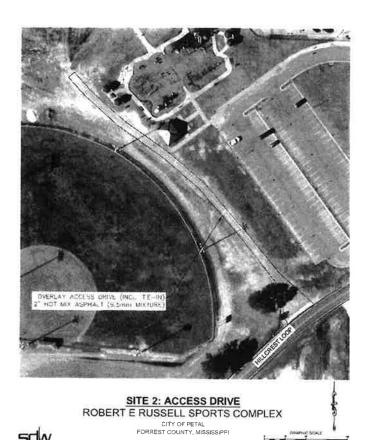

Voting Yea: Alderman Brickson, Alderman Bullock, Alderman Lott, Alderman Nobles, Alderman Steele, Alderman Strickland, Alderman Stringer

Request to accept quote from Warren Paving, Inc in the amount of \$58,721.50 for tennis court parking lot improvements at Robert E Russell Sports Complex per Shows, Dearman & Waits recommendation. Funding to come from the HB1730 Fund for Parking Lot Improvements.

#### **CITY OF PETAL** MINUTE BOOK 38 Exhibit "D"

ngineering Progress

August 23, 2022

City of Petal P.O. Box 564 Petal, MS 39465

Attn: Mayor Tony Ducker

RE: Tennis Courts Parking Lot and Access Drive City of Petal, MS

Enclosed please find the two (2) quotes from TL Wallace Construction, Inc., and Warren Paving, Inc. for the above referenced project.

Warren Paving, Inc. of Hattiesburg, MS provided the low bid for the scope of work for the above referenced project at \$58,721.50.

Also, enclosed are the scope of work maps for the project.

Should you have any questions and/or comments, please, do not hesitate to contact me.

Weston Locastro, E.I.
Engineer Intern

/md

301 Second Ave. | Hattiesburg, MS 39401 | (p) 601.544.1821 | (f) 601.544.0501 | sd-w.com GMMCJECTSWEEL(CIN ONIN 7 - Robert E Rasso Brad Polent Memorial Secret Commission recommend (assemble CE) Commission Commission Commission (Commission Commission Com

#### SITE 2: ACCESS DRIVE ROBERT E RUSSELL SPORTS COMPLEX

TE: DB-16-2022 DWG No: 11477

PROPOSAL

Proposal of T.L. Wallace Construction Foc. (hereinafter called "BIDDER"), organized and existing under the Laws of the State of \_\_\_\_\_\_ doing business as T.L. Wallace Construction Tre. \*. To the \_\_\_\_\_ City of Petal \_ (hereinafter called "OWNER"),