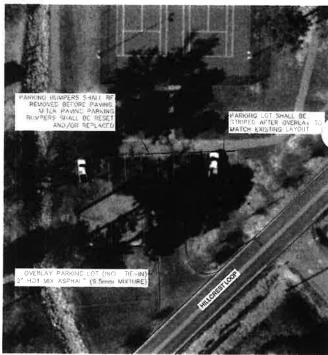

#### **SITE 1: TENNIS COURTS PARKING LOT** ROBERT E RUSSELL SPORTS COMPLEX

CITY OF PETAL FORREST COUNTY, MISSISSIPPI

sdw