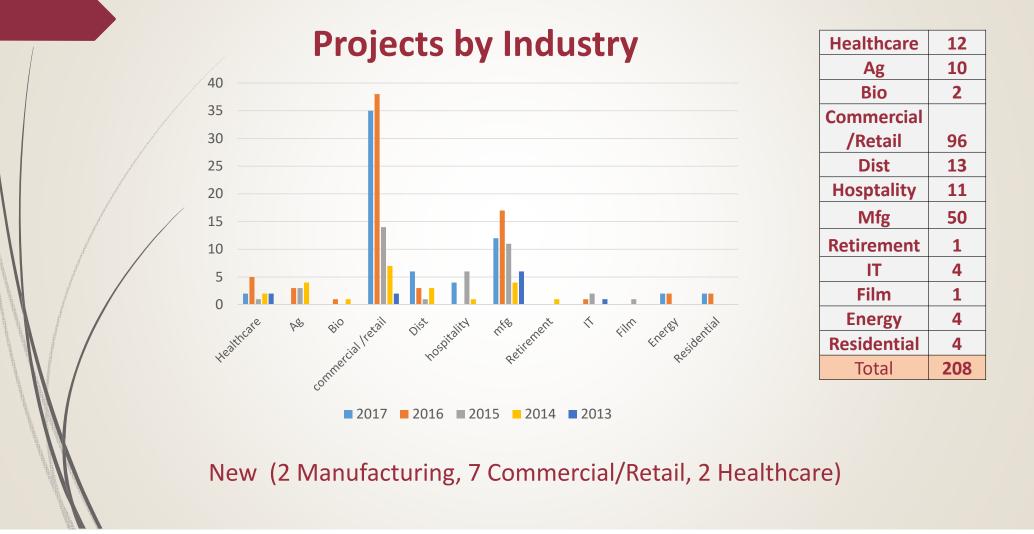

| Payment EV-AMX        |              | 1022                                  |                       |                                            | -2,600.00 |

**Total Payments:** -2,600.00

**Total Amount Due:** 0.00

#### Backup material for agenda item:

11. Economic Development Director Report - August 2017

# Economic Development Director Report August

September 11, 2017



ideas. development.. growth...



| Active          | 80       |
|-----------------|----------|
| Inactive        | 2        |
| Hold            | 11       |
| Dropped         | 39       |
|                 |          |
| Lost            | 10       |
| Lost<br>Located | 10<br>66 |
|                 |          |
| Located         |          |
| Located<br>Open | 66       |



### **Project Source**



New (5 local referral, 4 direct, 1 existing industry, 1 state)

### Company Located Cosmo Cabinets

**110 Industrial Blvd** 

\$750,000 Equipment Investment24 FTE to start in November316 FTE forecasted in 5 years











370 Dennis Station Rd SW

Replaced boiler & are upgrading rail siding





### Company Update Legacy Housing

went from producing 4 houses per day to 11 houses per day shipping to Texas



### Company Update Tytan



### New Division: Tytan Tactical

Offers use of prison facilities & shooting range for law enforcement training & filming



## Business & Industry: 25 Company Contacts, 182 YTD

| Name    |            | Company                | Торіс                     |
|---------|------------|------------------------|-------------------------