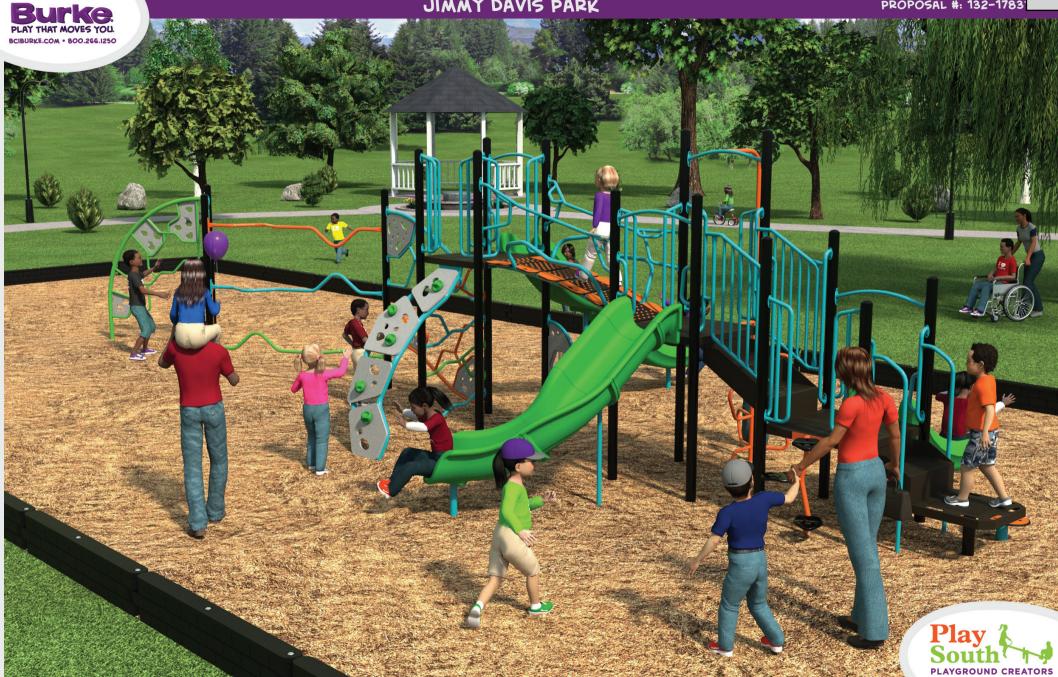

### 17. Commissioner Announcements

Commissioner McElhenney: none

Commissioner Brown: reminded all in attendance that the Town Hall Meeting to discuss Jimmy Davis Park and to vote on the playground equipment for the park will be held on February 9, 2024, at 6:00 p.m.