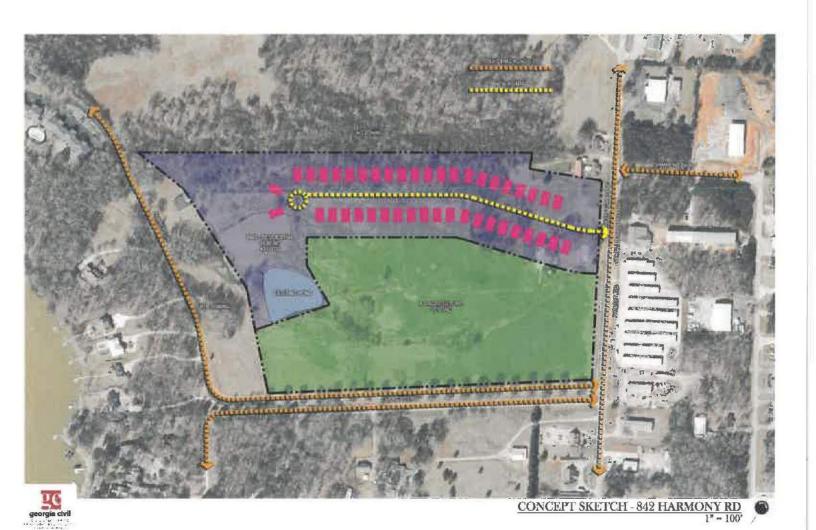

# PLANNING & DEVELOPMENT-LISA JACKSON STAFF RECOMMENDATION:

Mr. McAllister is requesting to rezone 20.85 acres of the 41.46-acre AG tract from AG to RM-3 on behalf of Harmony 40 LLC. If approved, the intended land use for this property is to establish a single-family residential development with 43 units and approximately 10 acres of open space. The proposed lots will range from 0.16 acres (6,900 sq. ft.) to 0.44 acres (19,067 sq. ft.). The setbacks proposed will be 30 from the front property line, 20 from rear property line and 10 from left and right-side property lines. This development will connect to Harmony Road via an interior road. Also, the plan includes a residential density of 2.15+/- units per acre and a 50' ft. buffer. The remaining 20.61 acres will stay zoned AG.

# <u>LETTER OF INTENT – HARMONY 40, LLC</u> <u>RM-3 ZONING REQUEST</u>

The site is located along 870+/- LF frontage of Harmony Road with an area of approximately 40 acres. Surrounding land uses include Undeveloped AG, R1R Single Family Lots and C1 / C2 Commercial Use.

The intended land use for this property is Single Family Residential for approximately 20.85 of the 40-acre parcel. The conceptual site plan illustrates 43 units and approximately 10 acres of open space. Proposed lots will range from 0.16 ac (6900 sf) to 0.44 ac (19,067 sf). Setbacks proposed: 30' Front, 20' rear and 10' side. Proposed lots will connect to Harmony Road via proposed interior road. 50' required buffer is included per county ordinance. The proposed plan includes a residential density of 2.15+/- units per acre.