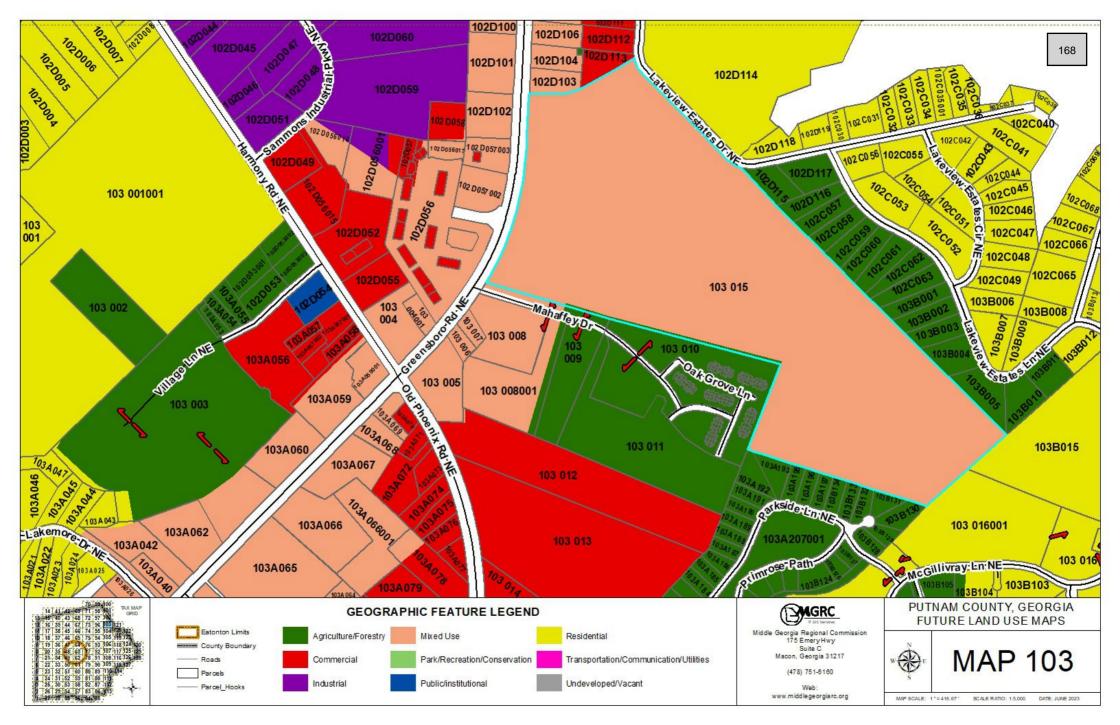

# **Zoning Public Hearing**

- 5. Request by Rick McAllister, agent for Harmony 40 LLC to rezone 20.85 acres at 842 Harmony Road from AG to RM-3 [Map 097, Part of Parcel 060, District 1] (staff-P&D)
- 6. Request by Rick McAllister, agent for Shaifer Griffin, LLC to rezone 15.30 acres at 1024 Lake Oconee Parkway from C-1/AG to C-1 [Map 103, Part of Parcel 015, District 3] (staff-P&D)