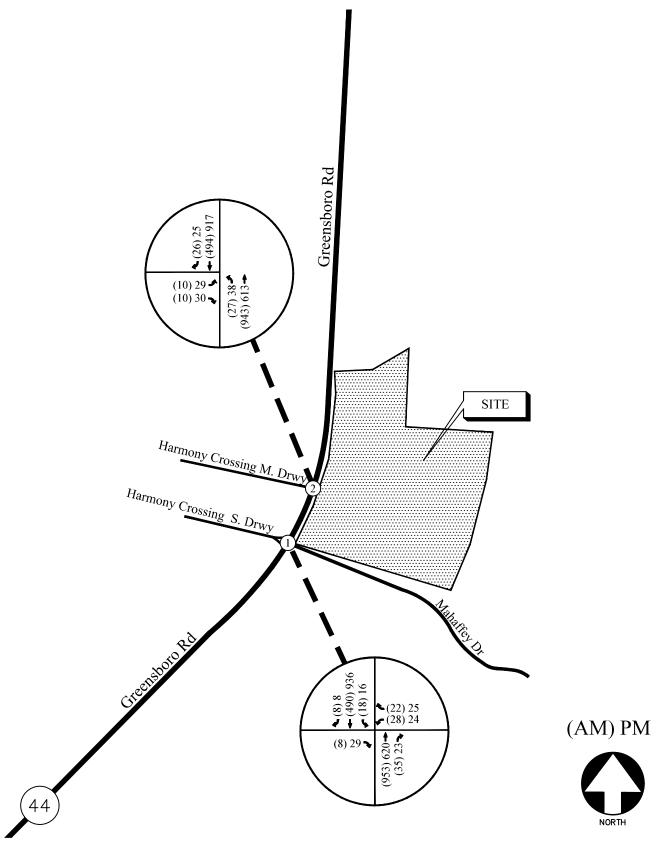

As stated in the traffic study, Harmony Road is a two-lane road with multiple driveways between the proposed development and GA Hwy 44. The 2022 AADT (Annual Average Daily Traffic) from the GDOT Traffic Data website on Harmony Road West of the site was 4,590 of two-way traffic. Per the study, a typical two-lane roadway is capable of accommodating 1,900 passenger car equivalents per hour per lane. Due to the multiple access points (driveways) the peak capacity of the roadway is actually somewhat less but appears to still have some growth capacity. The total projected traffic for the proposed development is 412 average trips per weekday with the following peaks. The total projected traffic for the Harmony 40, LLC development is 412 average trips per day, with 8 entering and 24 exiting during AM peak hour, 26 entering and 16 exiting during the PM hours. Harmony Road is classified as a Major Collector with a speed limit of 45 MPH. It has daily traffic that is well below the 6,000 AADT for a two-lane road.

Of the study, Figure 1 projected 206 right turns per day that exceeds the 150 RTV (Right Turn Volumes) a day. Therefore, a right turn lane would be required as part of the development. Figure 4-7a projected 206 LTV (Left Turn Volumes) per day which does not meet the 250-count threshold and does not warrant a center left turn lane. According to Figure 4-7b, the right-hand passing requirement is triggered when traffic exceeds 75 LTV per day. The

projection for the proposed development was above 206 LTV per day which warrants a right turn land and a right-hand passing lane for the left turning traffic, per GDOT guidelines.

As stated in Sec. 66-96 (a) of the Putnam County Code of Ordinances, the RM-3 zoning allows Single family attached and detached dwellings. The surrounding and nearby parcels include undeveloped AG parcels, R-1R Single Family Lots, an RM-1 townhome development, and multiple C-1 and C-2 Commercial lots. Therefore, the proposed development is consistent with the existing residential developments located off Harmony Road. This property is directly adjacent to two AG-Residential use parcels and several residential zoned parcels. If approved, staff recommends that 1. The developer shall develop and maintain a 50-foot undisturbed buffer or berm along the property lines that abut remaining AG zoned acres of Map 097 Parcel 060, Map 097 Parcel 061, Map 097 Parcel 033, Map 097 Parcel 033001, Map 097 Parcel 037, Map 097 Parcel 056006, Map 097 Parcel 056007, and Map 097 Parcel 056008 as stated in Section 66-104(g) of the Putnam County Code of Ordinances. The developer should also install a right-hand turning lane and a right-hand passing lane at the entrance of the development based on GDOT guidelines. By implementing the recommended conditions, the proposed project should have minimal impact on the adjacent properties, roads, and nearby intersections.