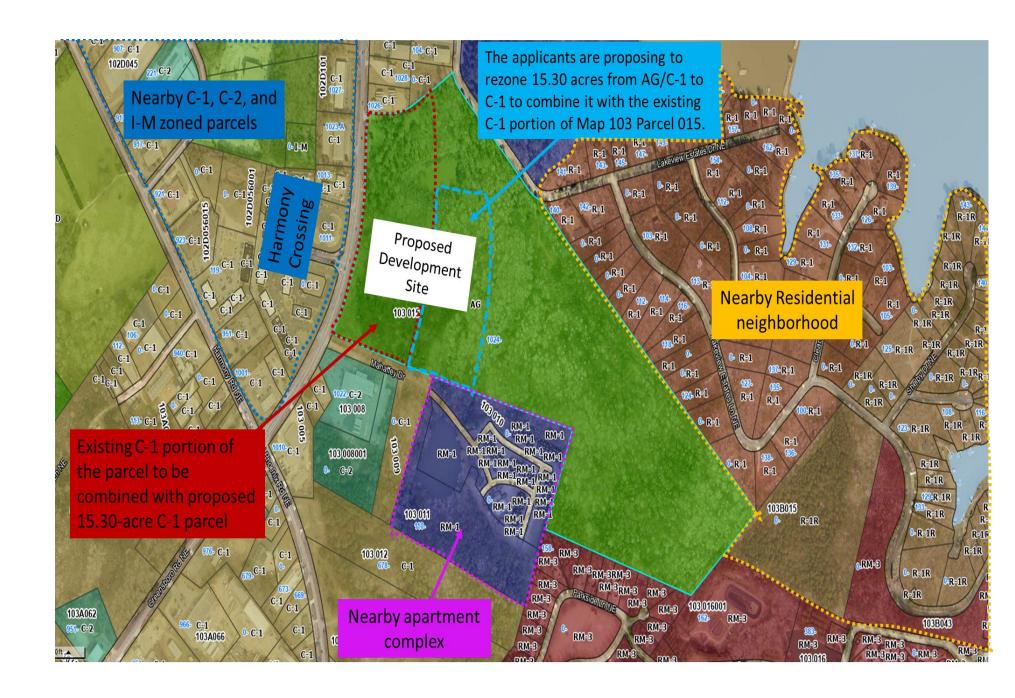

# **Zoning Public Hearing**

- 5. Request by Rick McAllister, agent for Harmony 40 LLC to rezone 20.85 acres at 842 Harmony Road from AG to RM-3 [Map 097, Part of Parcel 060, District 1] (staff-P&D)
- 6. Request by Rick McAllister, agent for Shaifer Griffin, LLC to rezone 15.30 acres at 1024 Lake Oconee Parkway from C-1/AG to C-1 [Map 103, Part of Parcel 015, District 3] (staff-P&D)

- 5. Request by **John D. Knab** for a side yard setback variance from the lake at 130 Emma Road. Presently zoned R-1 [Map 086C, Parcel 149, District 4].
- 6. Request by Rick McAllister, agent for Harmony 40 LLC to rezone 20.85 acres at 842 Harmony Road from AG to RM-3. [Map 097, Part of Parcel 060, District 1].\*
- 7. Request by Rick McAllister, agent for Shaifer Griffin, LLC to rezone 15.30 acres at 1024 Lake Oconee Parkway from C-1/AG to C-1. [Map 103, Part of Parcel 015, District 3].\*