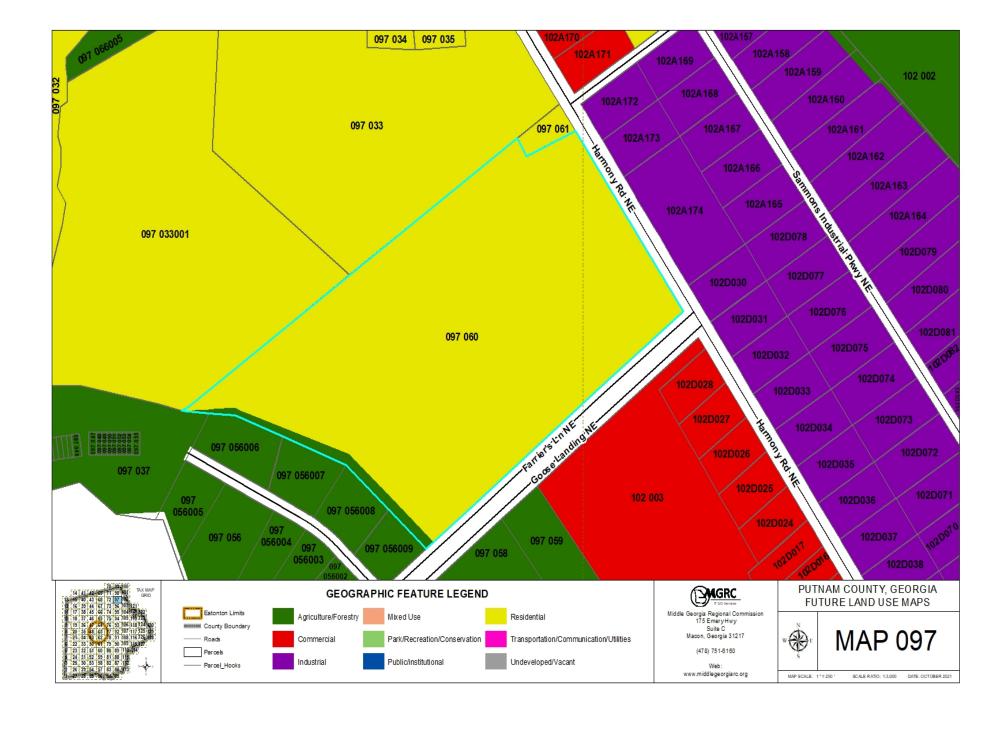

# **File Attachments for Item:**

5. Request by Rick McAllister, agent for Harmony 40 LLC to rezone 20.85 acres at 842 Harmony Road from AG to RM-3 [Map 097, Part of Parcel 060, District 1] (staff-P&D)

Request by Rick McAllister, agent for Harmony 40 LLC, to rezone 20.85 acres at 842 Harmony Road from AG to RM-3. [Map 097, Part of Parcel 060, District 1].

# PLANNING & DEVELOPMENT-LISA JACKSON STAFF RECOMMENDATION:

Mr. McAllister is requesting to rezone 20.85 acres of the 41.46-acre AG tract from AG to RM-3 on behalf of Harmony 40 LLC. If approved, the intended land use for this property is to establish a single-family residential development with 43 units and approximately 10 acres of open space. The proposed lots will range from 0.16 acres (6,900 sq. ft.) to 0.44 acres (19,067 sq. ft.). The setbacks proposed will be 30 from the front property line, 20 from rear property line and 10 from left and right-side property lines. This development will connect to Harmony Road via an interior road. Also, the plan includes a residential density of 2.15+/- units per acre and a 50' ft. buffer. The remaining 20.61 acres will stay zoned AG.

The subject property is located on Harmony Road and is located near multiple residential zoned properties on Farriers Lane. There are 10 R-1R zoned lots and an RM-1 townhome development located in close proximity to the subject parcel. The intended use is consistent with the stated purpose of the RM-3 zoning district. The use is suitable in view of the zoning and development of adjacent or nearby properties. The Putnam County Future Land Use Comprehensive plans projects the future use of this parcel and a few adjacent parcels as residential use. Therefore, this proposed zoning should not adversely affect the existing use, value, or usability of adjacent or nearby properties.

projection for the proposed development was above 206 LTV per day which warrants a right turn land and a right-hand passing lane for the left turning traffic, per GDOT guidelines.

As stated in Sec. 66-96 (a) of the Putnam County Code of Ordinances, the RM-3 zoning allows Single family attached and detached dwellings. The surrounding and nearby parcels include undeveloped AG parcels, R-1R Single Family Lots, an RM-1 townhome development, and multiple C-1 and C-2 Commercial lots. Therefore, the proposed development is consistent with the existing residential developments located off Harmony Road. This property is directly adjacent to two AG-Residential use parcels and several residential zoned parcels. If approved, staff recommends that 1. The developer shall develop and maintain a 50-foot undisturbed buffer or berm along the property lines that abut remaining AG zoned acres of Map 097 Parcel 060, Map 097 Parcel 061, Map 097 Parcel 033, Map 097 Parcel 033001, Map 097 Parcel 037, Map 097 Parcel 056006, Map 097 Parcel 056007, and Map 097 Parcel 056008 as stated in Section 66-104(g) of the Putnam County Code of Ordinances. The developer should also install a right-hand turning lane and a right-hand passing lane at the entrance of the development based on GDOT guidelines. By implementing the recommended conditions, the proposed project should have minimal impact on the adjacent properties, roads, and nearby intersections.

Staff recommendation is for approval to rezone 20.85 acres from AG to RM-3 at 842 Harmony Road [Map 097, Part of Parcel 060, District 1] with the following conditions:

- 1. The developer shall develop and maintain a 50-foot undisturbed buffer or berm along the property lines that abut remaining AG zoned acres of Map 097 Parcel 060, Map 097 Parcel 061, Map 097 Parcel 033, Map 097 Parcel 033001, Map 097 Parcel 037, Map 097 Parcel 056006, Map 097 Parcel 056007, and Map 097 Parcel 056008 as stated in Section 66-104(g) of the Putnam County Code of Ordinances.
- 2. The developer should also install a right-hand turning lane and a right-hand passing lane at the entrance of the development based on GDOT guidelines.
- 3. This rezoning approval shall be conditioned upon the resurveying and recordation in the Superior Court of Putnam County of an accurate plat within 60 days of approval by the board of commissioners. A copy of the recorded plat shall be filed with the planning and development department director. Failure to file a plat pursuant to this subsection shall have the effect of invalidating the rezoning action as stated in Section 66-165(e)(3) of the Putnam County Code of Ordinances.