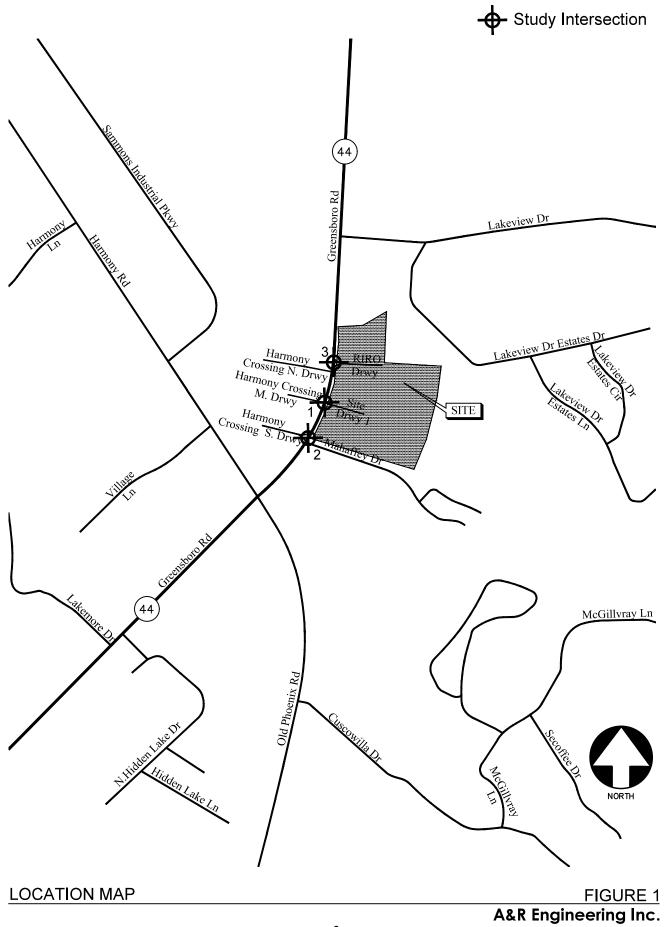

As stated in the traffic study, Harmony Road is a two-lane road with multiple driveways between the proposed development and GA Hwy 44. The 2022 AADT (Annual Average Daily Traffic) from the GDOT Traffic Data website on Harmony Road West of the site was 4,590 of two-way traffic. Per the study, a typical two-lane roadway is capable of accommodating 1,900 passenger car equivalents per hour per lane. Due to the multiple access points (driveways) the peak capacity of the roadway is actually somewhat less but appears to still have some growth capacity. The total projected traffic for the proposed development is 412 average trips per weekday with the following peaks. The total projected traffic for the Harmony 40, LLC development is 412 average trips per day, with 8 entering and 24 exiting during AM peak hour, 26 entering and 16 exiting during the PM hours. Harmony Road is classified as a Major Collector with a speed limit of 45 MPH. It has daily traffic that is well below the 6,000 AADT for a two-lane road.

Of the study, Figure 1 projected 206 right turns per day that exceeds the 150 RTV (Right Turn Volumes) a day. Therefore, a right turn lane would be required as part of the development. Figure 4-7a projected 206 LTV (Left Turn Volumes) per day which does not meet the 250-count threshold and does not warrant a center left turn lane. According to Figure 4-7b, the right-hand passing requirement is triggered when traffic exceeds 75 LTV per day. The

projection for the proposed development was above 206 LTV per day which warrants a right turn land and a right-hand passing lane for the left turning traffic, per GDOT guidelines.

As stated in Sec. 66-96 (a) of the Putnam County Code of Ordinances, the RM-3 zoning allows Single family attached and detached dwellings. The surrounding and nearby parcels include undeveloped AG parcels, R-1R Single Family Lots, an RM-1 townhome development, and multiple C-1 and C-2 Commercial lots. Therefore, the proposed development is consistent with the existing residential developments located off Harmony Road. This property is directly adjacent to two AG-Residential use parcels and several residential zoned parcels. If approved, staff recommends that 1. The developer shall develop and maintain a 50-foot undisturbed buffer or berm along the property lines that abut remaining AG zoned acres of Map 097 Parcel 060, Map 097 Parcel 061, Map 097 Parcel 033, Map 097 Parcel 033001, Map 097 Parcel 037, Map 097 Parcel 056006, Map 097 Parcel 056007, and Map 097 Parcel 056008 as stated in Section 66-104(g) of the Putnam County Code of Ordinances. The developer should also install a right-hand turning lane and a right-hand passing lane at the entrance of the development based on GDOT guidelines. By implementing the recommended conditions, the proposed project should have minimal impact on the adjacent properties, roads, and nearby intersections.