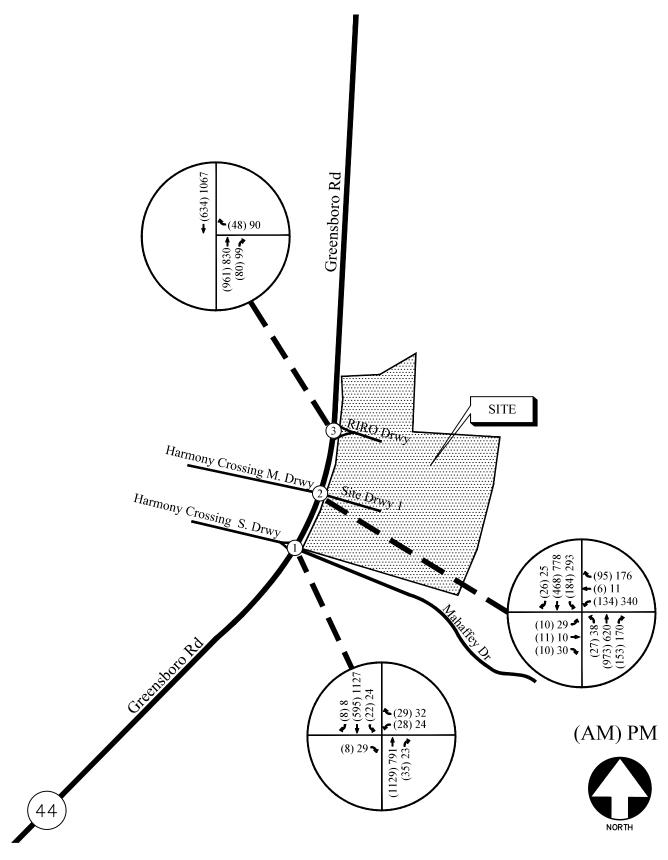

As stated in the traffic study, Harmony Road is a two-lane road with multiple driveways between the proposed development and GA Hwy 44. The 2022 AADT (Annual Average Daily Traffic) from the GDOT Traffic Data website on Harmony Road West of the site was 4,590 of two-way traffic. Per the study, a typical two-lane roadway is capable of accommodating 1,900 passenger car equivalents per hour per lane. Due to the multiple access points (driveways) the peak capacity of the roadway is actually somewhat less but appears to still have some growth capacity. The total projected traffic for the proposed development is 412 average trips per weekday with the following peaks. The total projected traffic for the Harmony 40, LLC development is 412 average trips per day, with 8 entering and 24 exiting during AM peak hour, 26 entering and 16 exiting during the PM hours. Harmony Road is classified as a Major Collector with a speed limit of 45 MPH. It has daily traffic that is well below the 6,000 AADT for a two-lane road.

Of the study, Figure 1 projected 206 right turns per day that exceeds the 150 RTV (Right Turn Volumes) a day. Therefore, a right turn lane would be required as part of the development. Figure 4-7a projected 206 LTV (Left Turn Volumes) per day which does not meet the 250-count threshold and does not warrant a center left turn lane. According to Figure 4-7b, the right-hand passing requirement is triggered when traffic exceeds 75 LTV per day. The

projection for the proposed development was above 206 LTV per day which warrants a right turn land and a right-hand passing lane for the left turning traffic, per GDOT guidelines.

As stated in Sec. 66-96 (a) of the Putnam County Code of Ordinances, the RM-3 zoning allows Single family attached and detached dwellings. The surrounding and nearby parcels include undeveloped AG parcels, R-1R Single Family Lots, an RM-1 townhome development, and multiple C-1 and C-2 Commercial lots. Therefore, the proposed development is consistent with the existing residential developments located off Harmony Road. This property is directly adjacent to two AG-Residential use parcels and several residential zoned parcels. If approved, staff recommends that 1. The developer shall develop and maintain a 50-foot undisturbed buffer or berm along the property lines that abut remaining AG zoned acres of Map 097 Parcel 060, Map 097 Parcel 061, Map 097 Parcel 033, Map 097 Parcel 033001, Map 097 Parcel 037, Map 097 Parcel 056006, Map 097 Parcel 056007, and Map 097 Parcel 056008 as stated in Section 66-104(g) of the Putnam County Code of Ordinances. The developer should also install a right-hand turning lane and a right-hand passing lane at the entrance of the development based on GDOT guidelines. By implementing the recommended conditions, the proposed project should have minimal impact on the adjacent properties, roads, and nearby intersections.