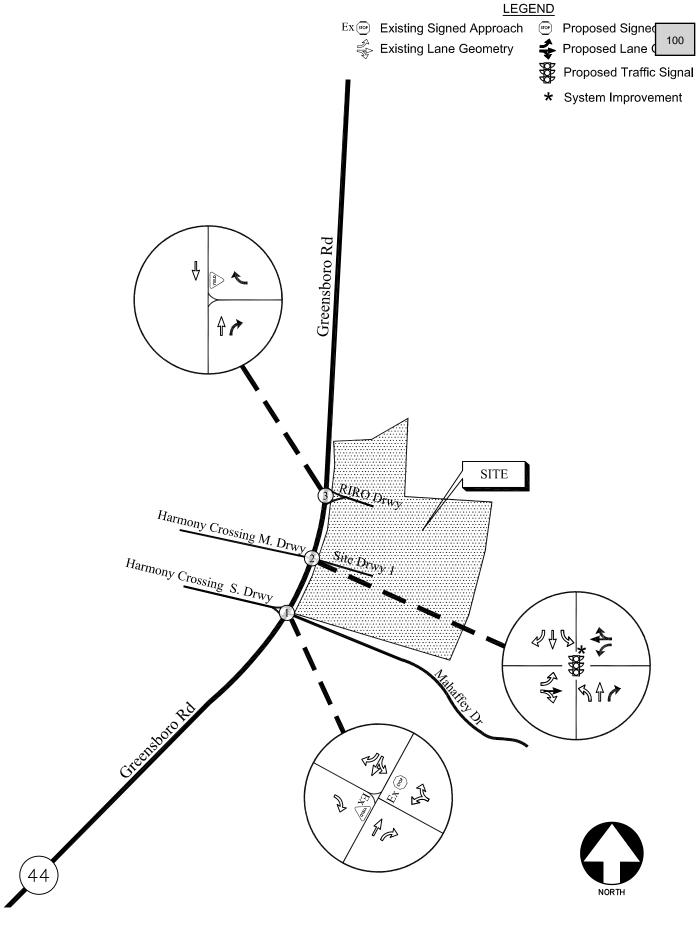

projection for the proposed development was above 206 LTV per day which warrants a right turn land and a right-hand passing lane for the left turning traffic, per GDOT guidelines.

As stated in Sec. 66-96 (a) of the Putnam County Code of Ordinances, the RM-3 zoning allows Single family attached and detached dwellings. The surrounding and nearby parcels include undeveloped AG parcels, R-1R Single Family Lots, an RM-1 townhome development, and multiple C-1 and C-2 Commercial lots. Therefore, the proposed development is consistent with the existing residential developments located off Harmony Road. This property is directly adjacent to two AG-Residential use parcels and several residential zoned parcels. If approved, staff recommends that 1. The developer shall develop and maintain a 50-foot undisturbed buffer or berm along the property lines that abut remaining AG zoned acres of Map 097 Parcel 060, Map 097 Parcel 061, Map 097 Parcel 033, Map 097 Parcel 033001, Map 097 Parcel 037, Map 097 Parcel 056006, Map 097 Parcel 056007, and Map 097 Parcel 056008 as stated in Section 66-104(g) of the Putnam County Code of Ordinances. The developer should also install a right-hand turning lane and a right-hand passing lane at the entrance of the development based on GDOT guidelines. By implementing the recommended conditions, the proposed project should have minimal impact on the adjacent properties, roads, and nearby intersections.

Staff recommendation is for approval to rezone 20.85 acres from AG to RM-3 at 842 Harmony Road [Map 097, Part of Parcel 060, District 1] with the following conditions:

- 1. The developer shall develop and maintain a 50-foot undisturbed buffer or berm along the property lines that abut remaining AG zoned acres of Map 097 Parcel 060, Map 097 Parcel 061, Map 097 Parcel 033, Map 097 Parcel 033001, Map 097 Parcel 037, Map 097 Parcel 056006, Map 097 Parcel 056007, and Map 097 Parcel 056008 as stated in Section 66-104(g) of the Putnam County Code of Ordinances.
- 2. The developer should also install a right-hand turning lane and a right-hand passing lane at the entrance of the development based on GDOT guidelines.
- 3. This rezoning approval shall be conditioned upon the resurveying and recordation in the Superior Court of Putnam County of an accurate plat within 60 days of approval by the board of commissioners. A copy of the recorded plat shall be filed with the planning and development department director. Failure to file a plat pursuant to this subsection shall have the effect of invalidating the rezoning action as stated in Section 66-165(e)(3) of the Putnam County Code of Ordinances.

- 1. The developer shall develop and maintain a 50-foot undisturbed buffer or berm along the property lines that abut remaining AG zoned acres of Map 097 Parcel 060, Map 097 Parcel 061, Map 097 Parcel 033, Map 097 Parcel 033001, Map 097 Parcel 037, Map 097 Parcel 056006, Map 097 Parcel 056007, and Map 097 Parcel 056008 as stated in Section 66-104(g) of the Putnam County Code of Ordinances.
- 2. The developer should also install a right-hand turning lane and a right-hand passing lane at the entrance of the development based on GDOT guidelines.
- 3. This rezoning approval shall be conditioned upon the resurveying and recordation in the Superior Court of Putnam County of an accurate plat within 60 days of approval by the board of commissioners. A copy of the recorded plat shall be filed with the planning and development department director. Failure to file a plat pursuant to this subsection shall have the effect of invalidating the rezoning action as stated in Section 66-165(e)(3) of the Putnam County Code of Ordinances.