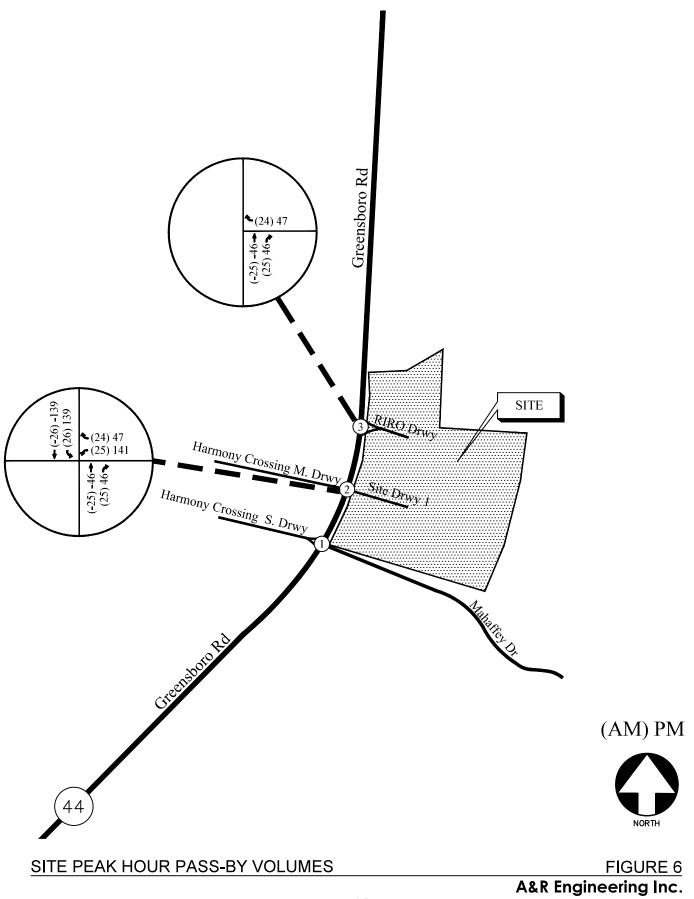

As stated in the traffic study, Harmony Road is a two-lane road with multiple driveways between the proposed development and GA Hwy 44. The 2022 AADT (Annual Average Daily Traffic) from the GDOT Traffic Data website on Harmony Road West of the site was 4,590 of two-way traffic. Per the study, a typical two-lane roadway is capable of accommodating 1,900 passenger car equivalents per hour per lane. Due to the multiple access points (driveways) the peak capacity of the roadway is actually somewhat less but appears to still have some growth capacity. The total projected traffic for the proposed development is 412 average trips per weekday with the following peaks. The total projected traffic for the Harmony 40, LLC development is 412 average trips per day, with 8 entering and 24 exiting during AM peak hour, 26 entering and 16 exiting during the PM hours. Harmony Road is classified as a Major Collector with a speed limit of 45 MPH. It has daily traffic that is well below the 6,000 AADT for a two-lane road.

Of the study, Figure 1 projected 206 right turns per day that exceeds the 150 RTV (Right Turn Volumes) a day. Therefore, a right turn lane would be required as part of the development. Figure 4-7a projected 206 LTV (Left Turn Volumes) per day which does not meet the 250-count threshold and does not warrant a center left turn lane. According to Figure 4-7b, the right-hand passing requirement is triggered when traffic exceeds 75 LTV per day. The

projection for the proposed development was above 206 LTV per day which warrants a right turn land and a right-hand passing lane for the left turning traffic, per GDOT guidelines.

As stated in Sec. 66-96 (a) of the Putnam County Code of Ordinances, the RM-3 zoning allows Single family attached and detached dwellings. The surrounding and nearby parcels include undeveloped AG parcels, R-1R Single Family Lots, an RM-1 townhome development, and multiple C-1 and C-2 Commercial lots. Therefore, the proposed development is consistent with the existing residential developments located off Harmony Road. This property is directly adjacent to two AG-Residential use parcels and several residential zoned parcels. If approved, staff recommends that 1. The developer shall develop and maintain a 50-foot undisturbed buffer or berm along the property lines that abut remaining AG zoned acres of Map 097 Parcel 060, Map 097 Parcel 061, Map 097 Parcel 033, Map 097 Parcel 033001, Map 097 Parcel 037, Map 097 Parcel 056006, Map 097 Parcel 056007, and Map 097 Parcel 056008 as stated in Section 66-104(g) of the Putnam County Code of Ordinances. The developer should also install a right-hand turning lane and a right-hand passing lane at the entrance of the development based on GDOT guidelines. By implementing the recommended conditions, the proposed project should have minimal impact on the adjacent properties, roads, and nearby intersections.