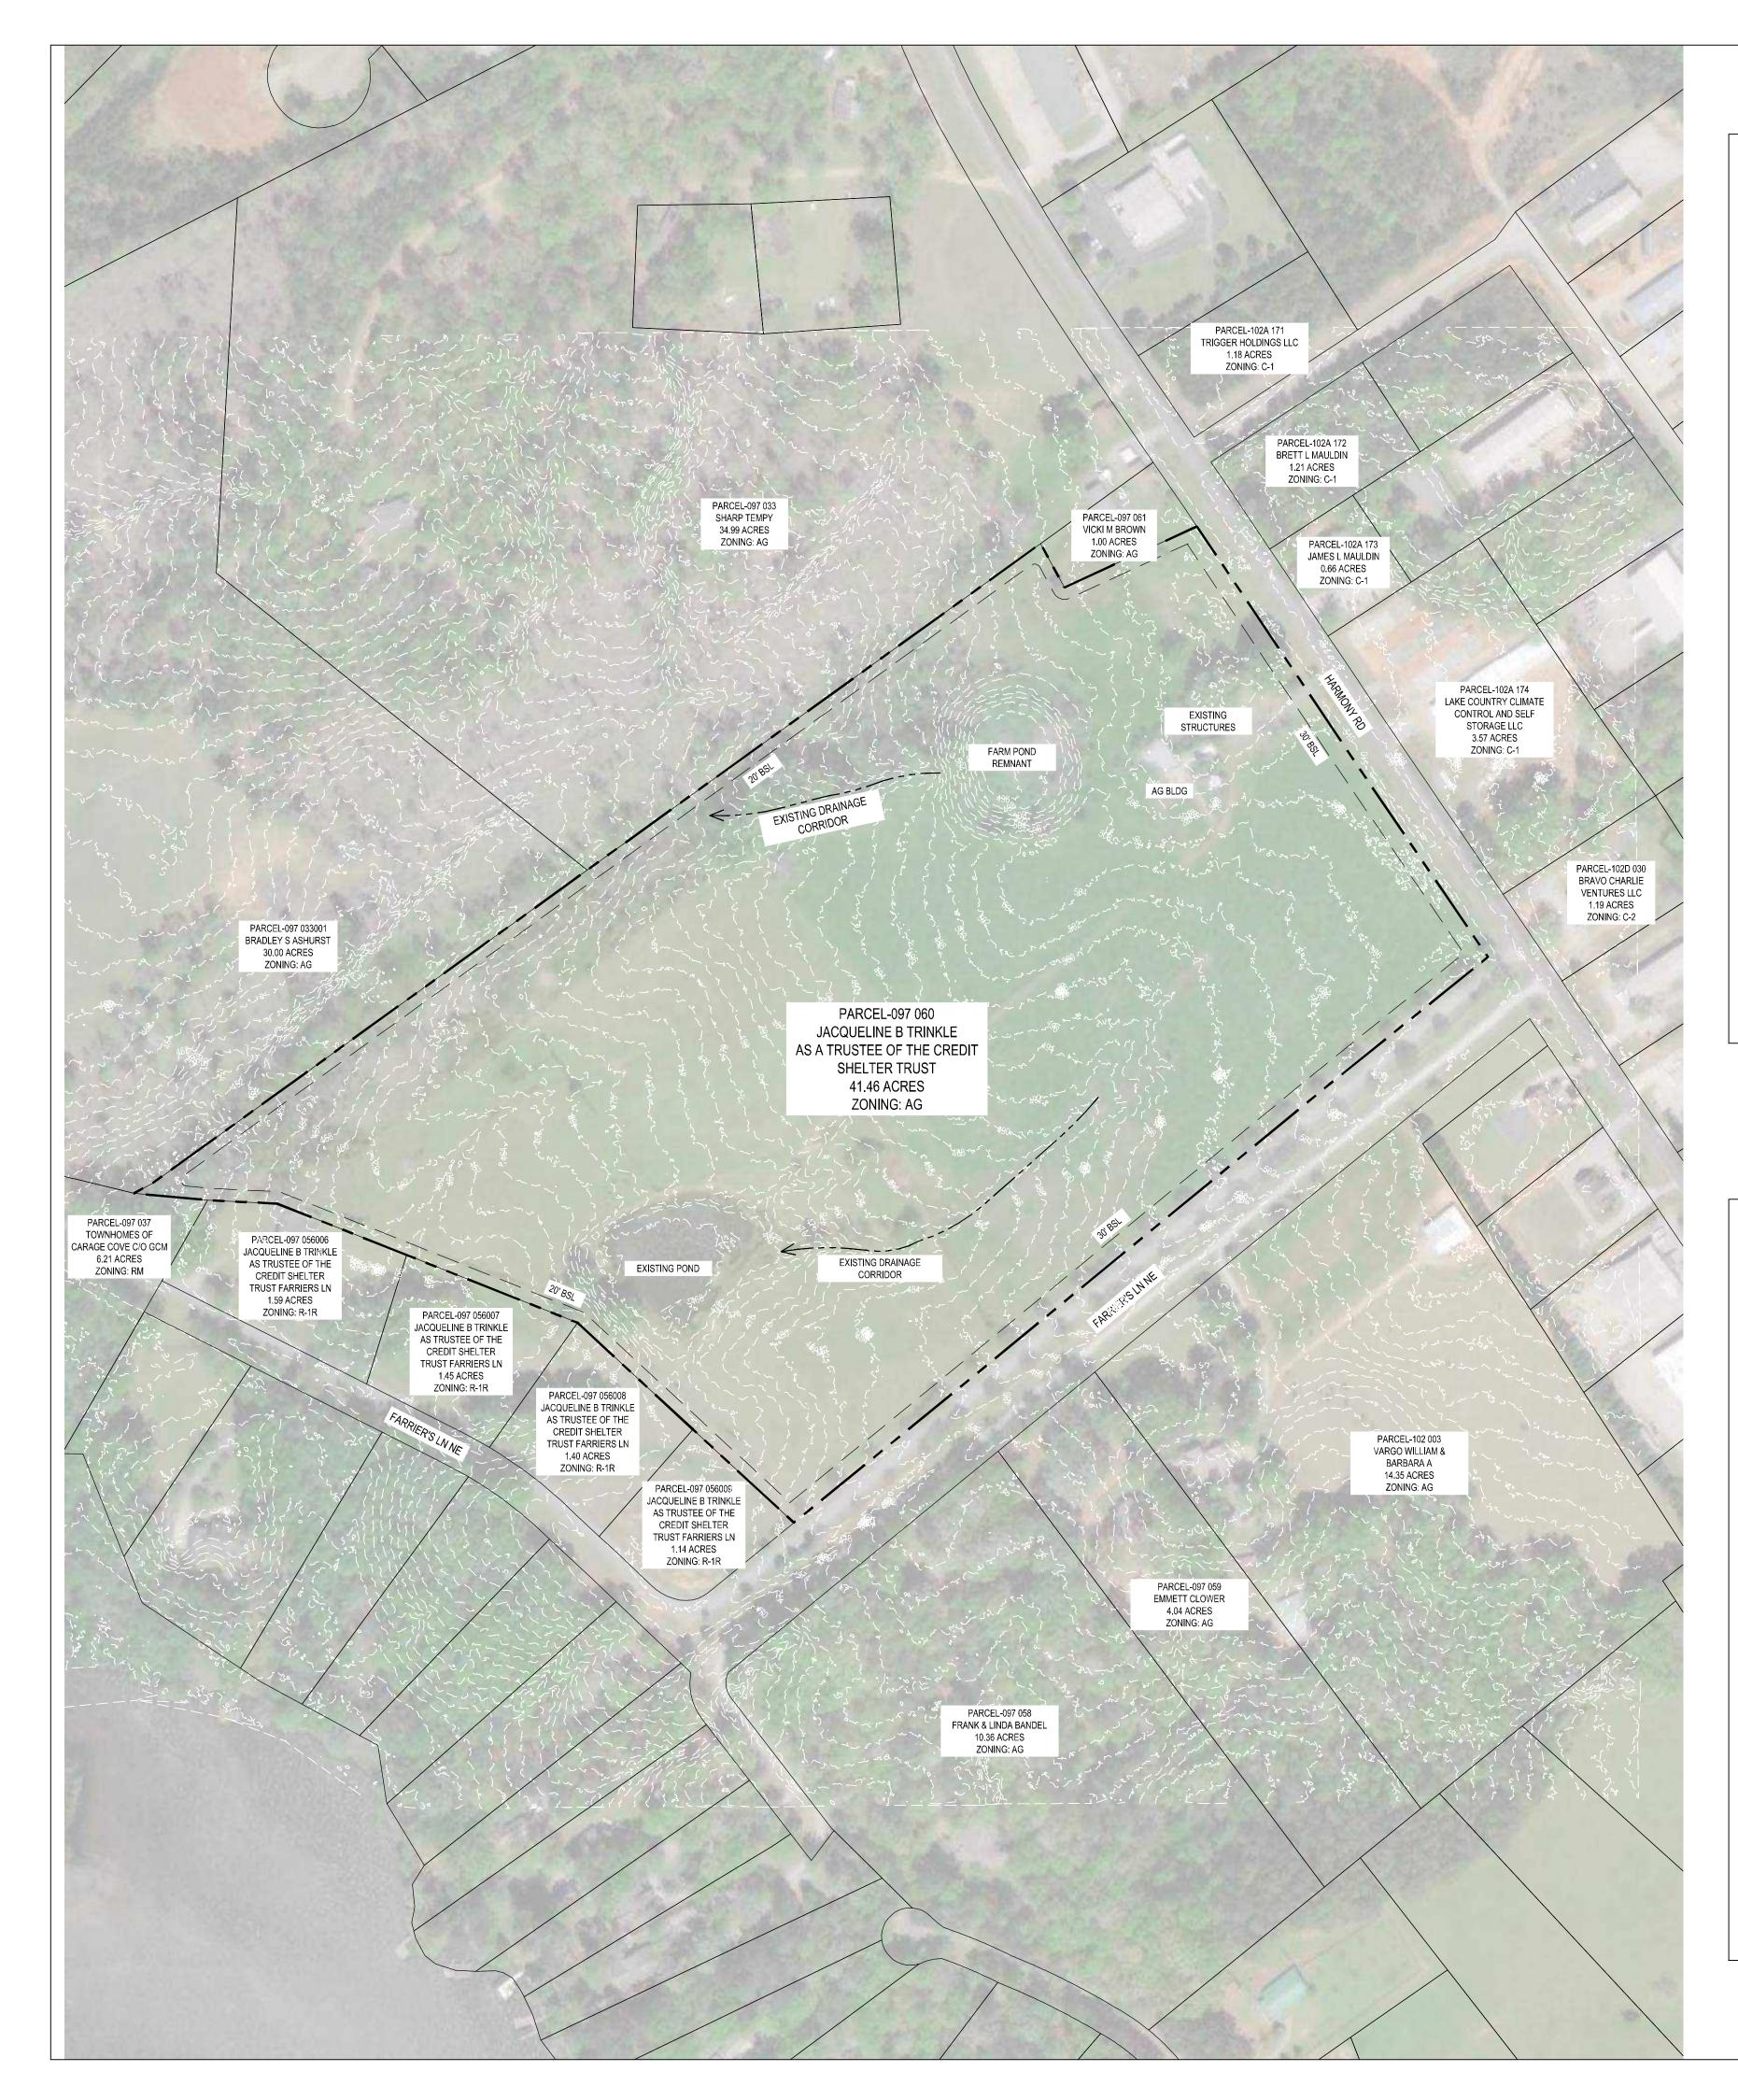

# PLANNING & DEVELOPMENT-LISA JACKSON STAFF RECOMMENDATION:

Mr. McAllister is requesting to rezone 20.85 acres of the 41.46-acre AG tract from AG to RM-3 on behalf of Harmony 40 LLC. If approved, the intended land use for this property is to establish a single-family residential development with 43 units and approximately 10 acres of open space. The proposed lots will range from 0.16 acres (6,900 sq. ft.) to 0.44 acres (19,067 sq. ft.). The setbacks proposed will be 30 from the front property line, 20 from rear property line and 10 from left and right-side property lines. This development will connect to Harmony Road via an interior road. Also, the plan includes a residential density of 2.15+/- units per acre and a 50' ft. buffer. The remaining 20.61 acres will stay zoned AG.

The subject property is located on Harmony Road and is located near multiple residential zoned properties on Farriers Lane. There are 10 R-1R zoned lots and an RM-1 townhome development located in close proximity to the subject parcel. The intended use is consistent with the stated purpose of the RM-3 zoning district. The use is suitable in view of the zoning and development of adjacent or nearby properties. The Putnam County Future Land Use Comprehensive plans projects the future use of this parcel and a few adjacent parcels as residential use. Therefore, this proposed zoning should not adversely affect the existing use, value, or usability of adjacent or nearby properties.

projection for the proposed development was above 206 LTV per day which warrants a right turn land and a right-hand passing lane for the left turning traffic, per GDOT guidelines.

As stated in Sec. 66-96 (a) of the Putnam County Code of Ordinances, the RM-3 zoning allows Single family attached and detached dwellings. The surrounding and nearby parcels include undeveloped AG parcels, R-1R Single Family Lots, an RM-1 townhome development, and multiple C-1 and C-2 Commercial lots. Therefore, the proposed development is consistent with the existing residential developments located off Harmony Road. This property is directly adjacent to two AG-Residential use parcels and several residential zoned parcels. If approved, staff recommends that 1. The developer shall develop and maintain a 50-foot undisturbed buffer or berm along the property lines that abut remaining AG zoned acres of Map 097 Parcel 060, Map 097 Parcel 061, Map 097 Parcel 033, Map 097 Parcel 033001, Map 097 Parcel 037, Map 097 Parcel 056006, Map 097 Parcel 056007, and Map 097 Parcel 056008 as stated in Section 66-104(g) of the Putnam County Code of Ordinances. The developer should also install a right-hand turning lane and a right-hand passing lane at the entrance of the development based on GDOT guidelines. By implementing the recommended conditions, the proposed project should have minimal impact on the adjacent properties, roads, and nearby intersections.

Staff recommendation is for approval to rezone 20.85 acres from AG to RM-3 at 842 Harmony Road [Map 097, Part of Parcel 060, District 1] with the following conditions:

- 1. The developer shall develop and maintain a 50-foot undisturbed buffer or berm along the property lines that abut remaining AG zoned acres of Map 097 Parcel 060, Map 097 Parcel 061, Map 097 Parcel 033, Map 097 Parcel 033001, Map 097 Parcel 037, Map 097 Parcel 056006, Map 097 Parcel 056007, and Map 097 Parcel 056008 as stated in Section 66-104(g) of the Putnam County Code of Ordinances.
- 2. The developer should also install a right-hand turning lane and a right-hand passing lane at the entrance of the development based on GDOT guidelines.
- 3. This rezoning approval shall be conditioned upon the resurveying and recordation in the Superior Court of Putnam County of an accurate plat within 60 days of approval by the board of commissioners. A copy of the recorded plat shall be filed with the planning and development department director. Failure to file a plat pursuant to this subsection shall have the effect of invalidating the rezoning action as stated in Section 66-165(e)(3) of the Putnam County Code of Ordinances.

- 1. The developer shall develop and maintain a 50-foot undisturbed buffer or berm along the property lines that abut remaining AG zoned acres of Map 097 Parcel 060, Map 097 Parcel 061, Map 097 Parcel 033, Map 097 Parcel 033001, Map 097 Parcel 037, Map 097 Parcel 056006, Map 097 Parcel 056007, and Map 097 Parcel 056008 as stated in Section 66-104(g) of the Putnam County Code of Ordinances.
- 2. The developer should also install a right-hand turning lane and a right-hand passing lane at the entrance of the development based on GDOT guidelines.
- 3. This rezoning approval shall be conditioned upon the resurveying and recordation in the Superior Court of Putnam County of an accurate plat within 60 days of approval by the board of commissioners. A copy of the recorded plat shall be filed with the planning and development department director. Failure to file a plat pursuant to this subsection shall have the effect of invalidating the rezoning action as stated in Section 66-165(e)(3) of the Putnam County Code of Ordinances.