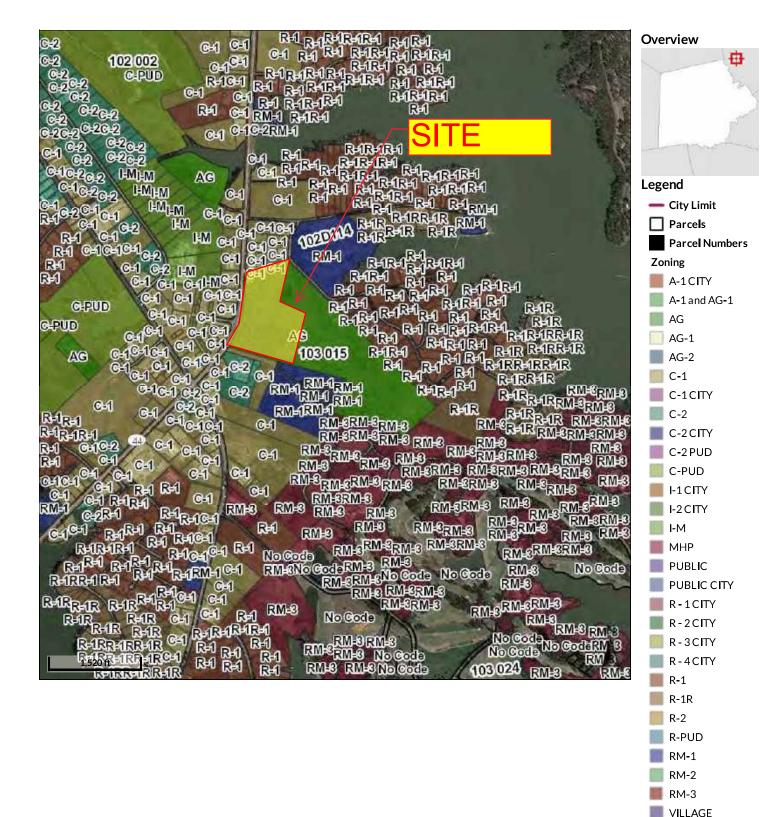

# **Zoning Public Hearing**

- 5. Request by Rick McAllister, agent for Harmony 40 LLC to rezone 20.85 acres at 842 Harmony Road from AG to RM-3 [Map 097, Part of Parcel 060, District 1] (staff-P&D)
- 6. Request by Rick McAllister, agent for Shaifer Griffin, LLC to rezone 15.30 acres at 1024 Lake Oconee Parkway from C-1/AG to C-1 [Map 103, Part of Parcel 015, District 3] (staff-P&D)