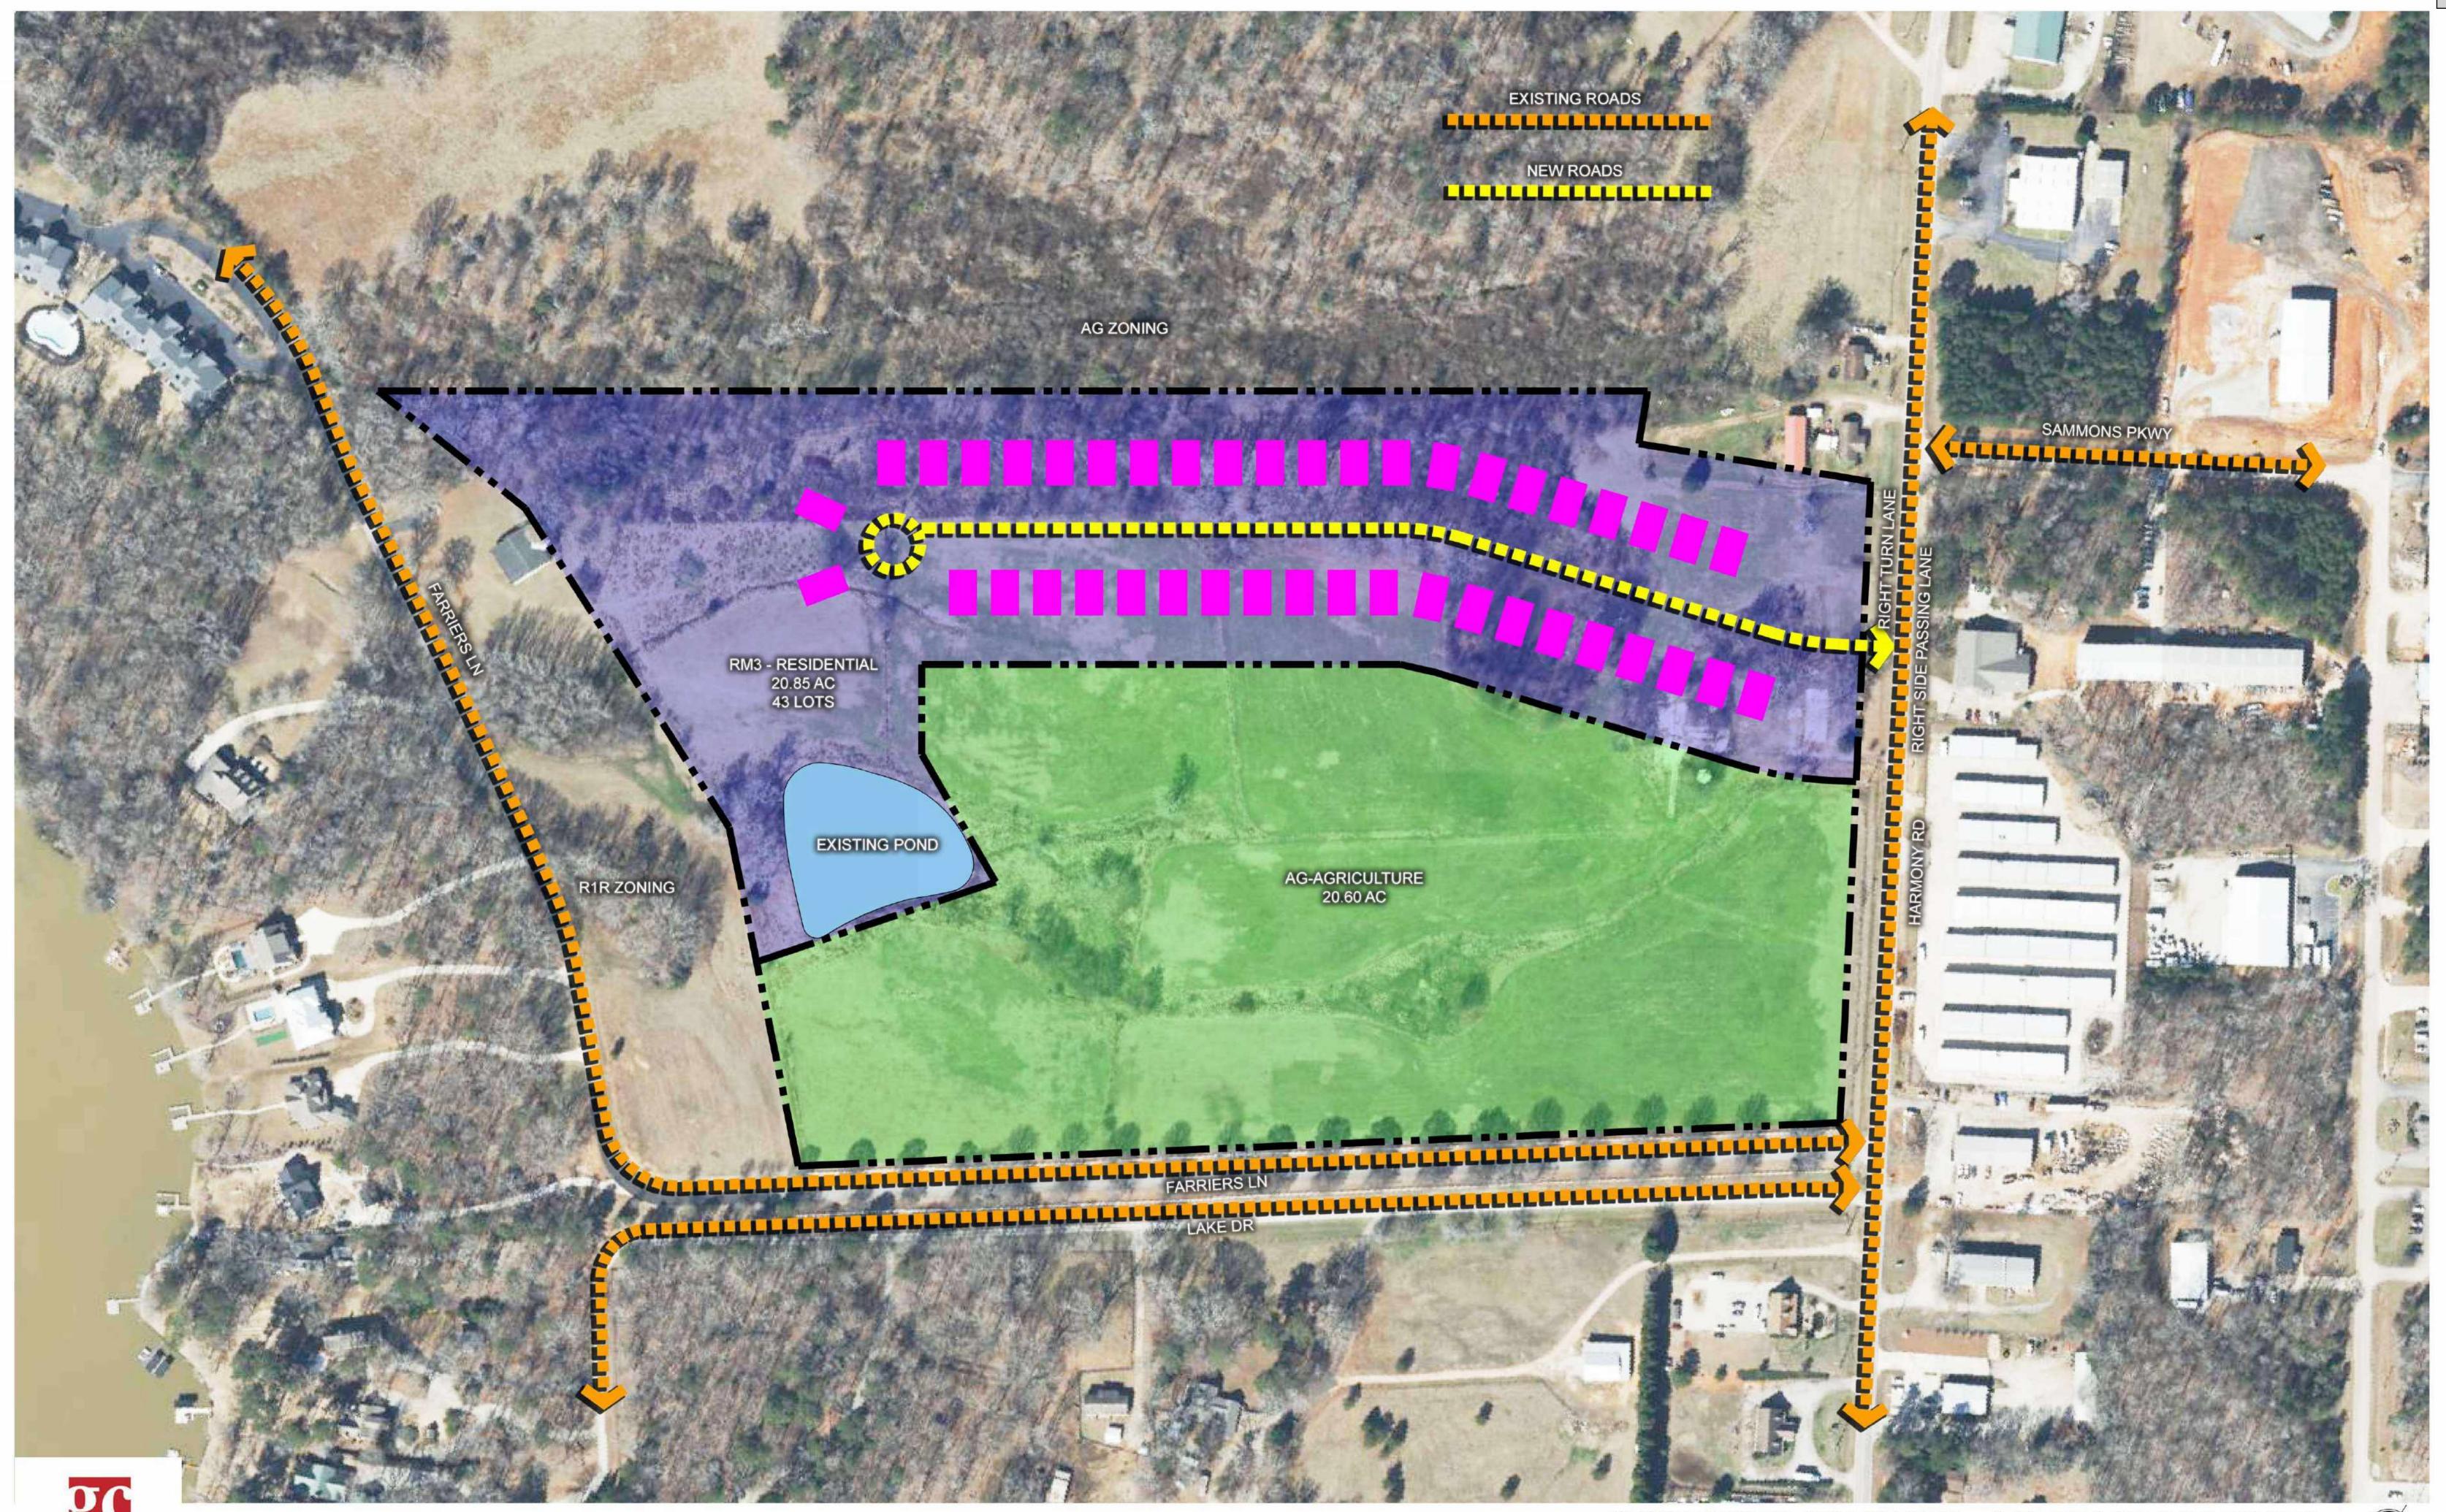

# **File Attachments for Item:**

5. Request by Rick McAllister, agent for Harmony 40 LLC to rezone 20.85 acres at 842 Harmony Road from AG to RM-3 [Map 097, Part of Parcel 060, District 1] (staff-P&D)

Request by Rick McAllister, agent for Harmony 40 LLC, to rezone 20.85 acres at 842 Harmony Road from AG to RM-3. [Map 097, Part of Parcel 060, District 1].

# PLANNING & DEVELOPMENT-LISA JACKSON STAFF RECOMMENDATION:

Mr. McAllister is requesting to rezone 20.85 acres of the 41.46-acre AG tract from AG to RM-3 on behalf of Harmony 40 LLC. If approved, the intended land use for this property is to establish a single-family residential development with 43 units and approximately 10 acres of open space. The proposed lots will range from 0.16 acres (6,900 sq. ft.) to 0.44 acres (19,067 sq. ft.). The setbacks proposed will be 30 from the front property line, 20 from rear property line and 10 from left and right-side property lines. This development will connect to Harmony Road via an interior road. Also, the plan includes a residential density of 2.15+/- units per acre and a 50' ft. buffer. The remaining 20.61 acres will stay zoned AG.

The subject property is located on Harmony Road and is located near multiple residential zoned properties on Farriers Lane. There are 10 R-1R zoned lots and an RM-1 townhome development located in close proximity to the subject parcel. The intended use is consistent with the stated purpose of the RM-3 zoning district. The use is suitable in view of the zoning and development of adjacent or nearby properties. The Putnam County Future Land Use Comprehensive plans projects the future use of this parcel and a few adjacent parcels as residential use. Therefore, this proposed zoning should not adversely affect the existing use, value, or usability of adjacent or nearby properties.

The intended land use for this property is Single Family Residential for approximately 20.85 of the 40-acre parcel. The conceptual site plan illustrates 43 units and approximately 10 acres of open space. Proposed lots will range from 0.16 ac (6900 sf) to 0.44 ac (19,067 sf). Setbacks proposed: 30' Front, 20' rear and 10' side. Proposed lots will connect to Harmony Road via proposed interior road. 50' required buffer is included per county ordinance. The proposed plan includes a residential density of 2.15+/- units per acre.