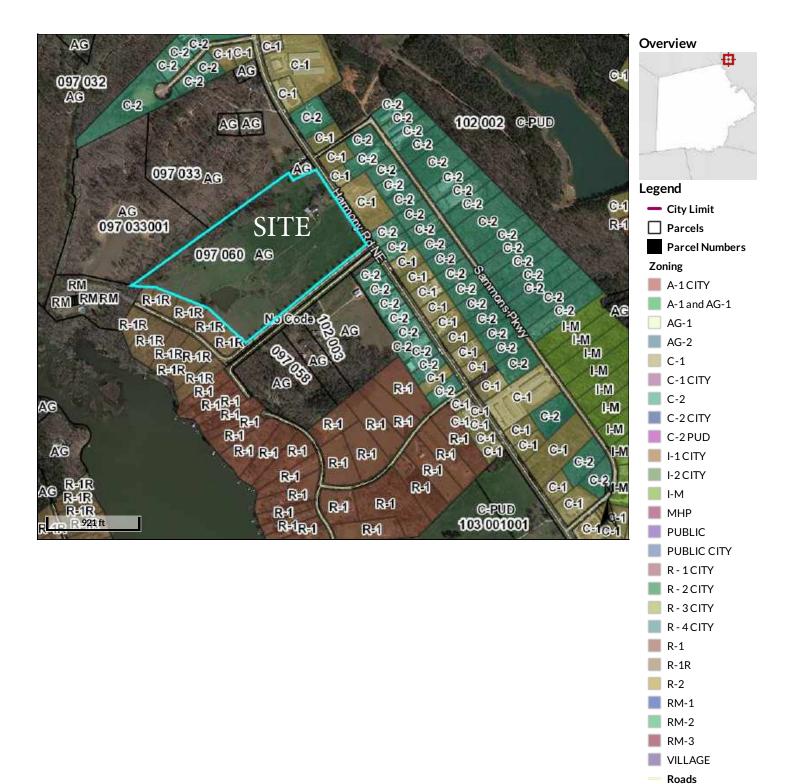

# PLANNING & DEVELOPMENT-LISA JACKSON STAFF RECOMMENDATION:

Mr. McAllister is requesting to rezone 20.85 acres of the 41.46-acre AG tract from AG to RM-3 on behalf of Harmony 40 LLC. If approved, the intended land use for this property is to establish a single-family residential development with 43 units and approximately 10 acres of open space. The proposed lots will range from 0.16 acres (6,900 sq. ft.) to 0.44 acres (19,067 sq. ft.). The setbacks proposed will be 30 from the front property line, 20 from rear property line and 10 from left and right-side property lines. This development will connect to Harmony Road via an interior road. Also, the plan includes a residential density of 2.15+/- units per acre and a 50' ft. buffer. The remaining 20.61 acres will stay zoned AG.

The subject property is located on Harmony Road and is located near multiple residential zoned properties on Farriers Lane. There are 10 R-1R zoned lots and an RM-1 townhome development located in close proximity to the subject parcel. The intended use is consistent with the stated purpose of the RM-3 zoning district. The use is suitable in view of the zoning and development of adjacent or nearby properties. The Putnam County Future Land Use Comprehensive plans projects the future use of this parcel and a few adjacent parcels as residential use. Therefore, this proposed zoning should not adversely affect the existing use, value, or usability of adjacent or nearby properties.