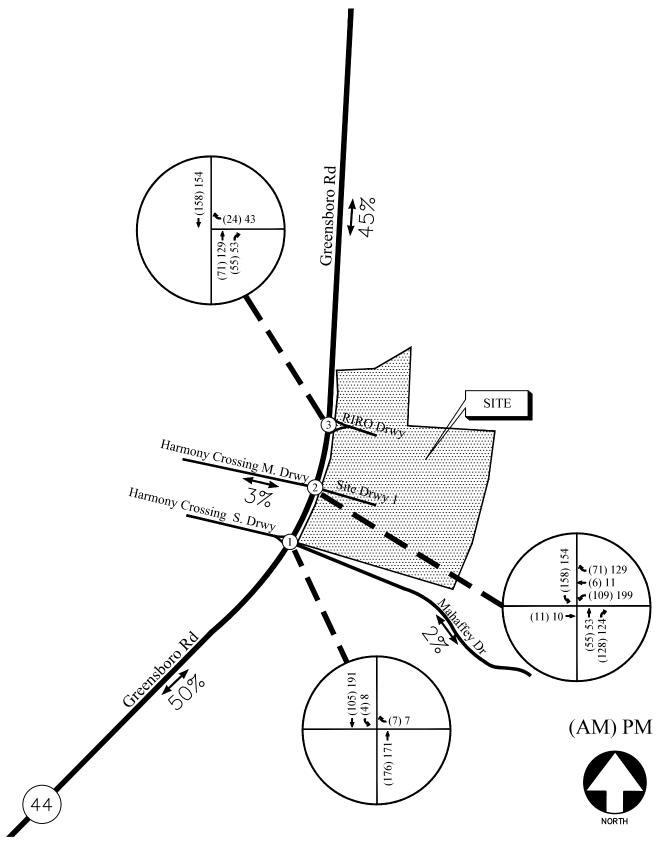

As stated in the traffic study, Harmony Road is a two-lane road with multiple driveways between the proposed development and GA Hwy 44. The 2022 AADT (Annual Average Daily Traffic) from the GDOT Traffic Data website on Harmony Road West of the site was 4,590 of two-way traffic. Per the study, a typical two-lane roadway is capable of accommodating 1,900 passenger car equivalents per hour per lane. Due to the multiple access points (driveways) the peak capacity of the roadway is actually somewhat less but appears to still have some growth capacity. The total projected traffic for the proposed development is 412 average trips per weekday with the following peaks. The total projected traffic for the Harmony 40, LLC development is 412 average trips per day, with 8 entering and 24 exiting during AM peak hour, 26 entering and 16 exiting during the PM hours. Harmony Road is classified as a Major Collector with a speed limit of 45 MPH. It has daily traffic that is well below the 6,000 AADT for a two-lane road.

Of the study, Figure 1 projected 206 right turns per day that exceeds the 150 RTV (Right Turn Volumes) a day. Therefore, a right turn lane would be required as part of the development. Figure 4-7a projected 206 LTV (Left Turn Volumes) per day which does not meet the 250-count threshold and does not warrant a center left turn lane. According to Figure 4-7b, the right-hand passing requirement is triggered when traffic exceeds 75 LTV per day. The

projection for the proposed development was above 206 LTV per day which warrants a right turn land and a right-hand passing lane for the left turning traffic, per GDOT guidelines.

As stated in Sec. 66-96 (a) of the Putnam County Code of Ordinances, the RM-3 zoning allows Single family attached and detached dwellings. The surrounding and nearby parcels include undeveloped AG parcels, R-1R Single Family Lots, an RM-1 townhome development, and multiple C-1 and C-2 Commercial lots. Therefore, the proposed development is consistent with the existing residential developments located off Harmony Road. This property is directly adjacent to two AG-Residential use parcels and several residential zoned parcels. If approved, staff recommends that 1. The developer shall develop and maintain a 50-foot undisturbed buffer or berm along the property lines that abut remaining AG zoned acres of Map 097 Parcel 060, Map 097 Parcel 061, Map 097 Parcel 033, Map 097 Parcel 033001, Map 097 Parcel 037, Map 097 Parcel 056006, Map 097 Parcel 056007, and Map 097 Parcel 056008 as stated in Section 66-104(g) of the Putnam County Code of Ordinances. The developer should also install a right-hand turning lane and a right-hand passing lane at the entrance of the development based on GDOT guidelines. By implementing the recommended conditions, the proposed project should have minimal impact on the adjacent properties, roads, and nearby intersections.