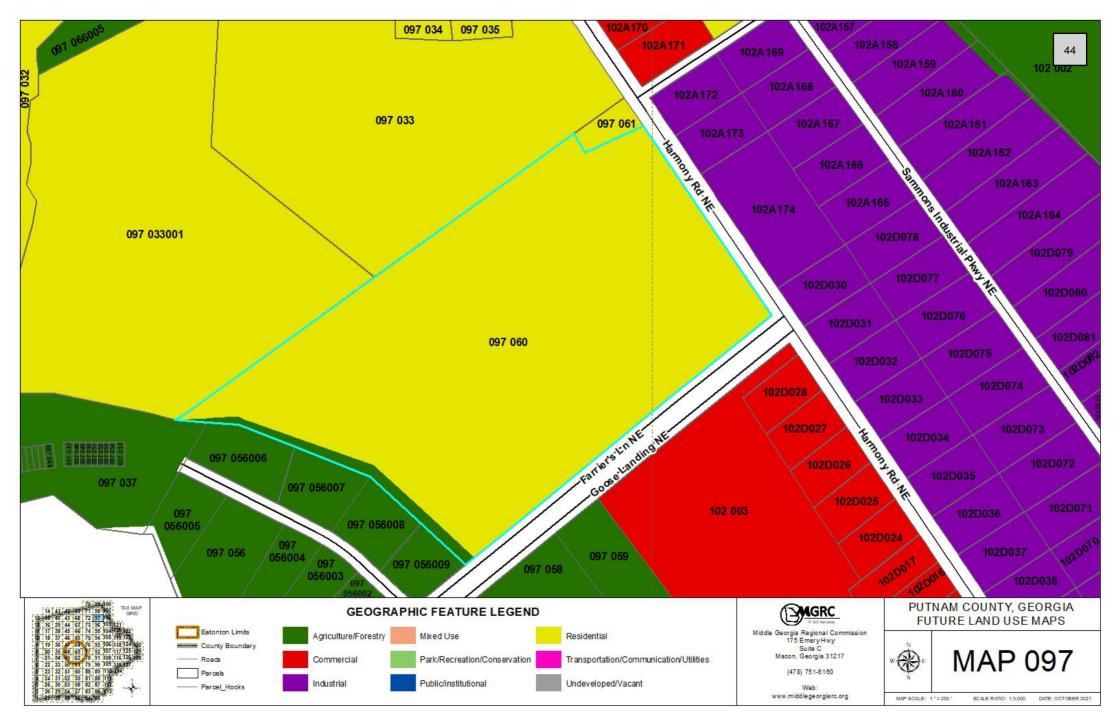

The subject property is located on Harmony Road and is located near multiple residential zoned properties on Farriers Lane. There are 10 R-1R zoned lots and an RM-1 townhome development located in close proximity to the subject parcel. The intended use is consistent with the stated purpose of the RM-3 zoning district. The use is suitable in view of the zoning and development of adjacent or nearby properties. The Putnam County Future Land Use Comprehensive plans projects the future use of this parcel and a few adjacent parcels as residential use. Therefore, this proposed zoning should not adversely affect the existing use, value, or usability of adjacent or nearby properties.