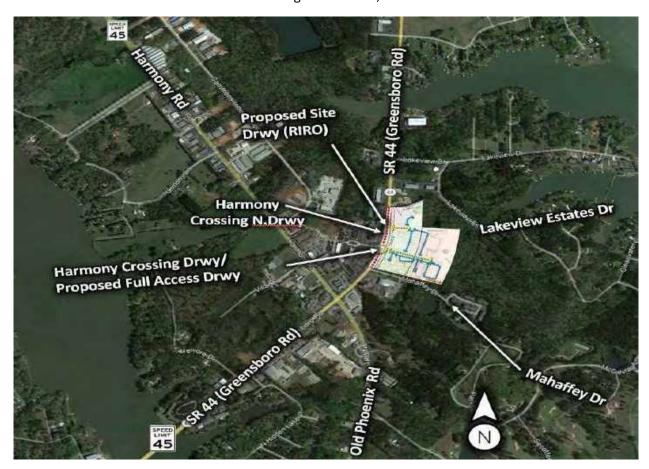

# **Zoning Public Hearing**

- 5. Request by Rick McAllister, agent for Harmony 40 LLC to rezone 20.85 acres at 842 Harmony Road from AG to RM-3 [Map 097, Part of Parcel 060, District 1] (staff-P&D)
- 6. Request by Rick McAllister, agent for Shaifer Griffin, LLC to rezone 15.30 acres at 1024 Lake Oconee Parkway from C-1/AG to C-1 [Map 103, Part of Parcel 015, District 3] (staff-P&D)