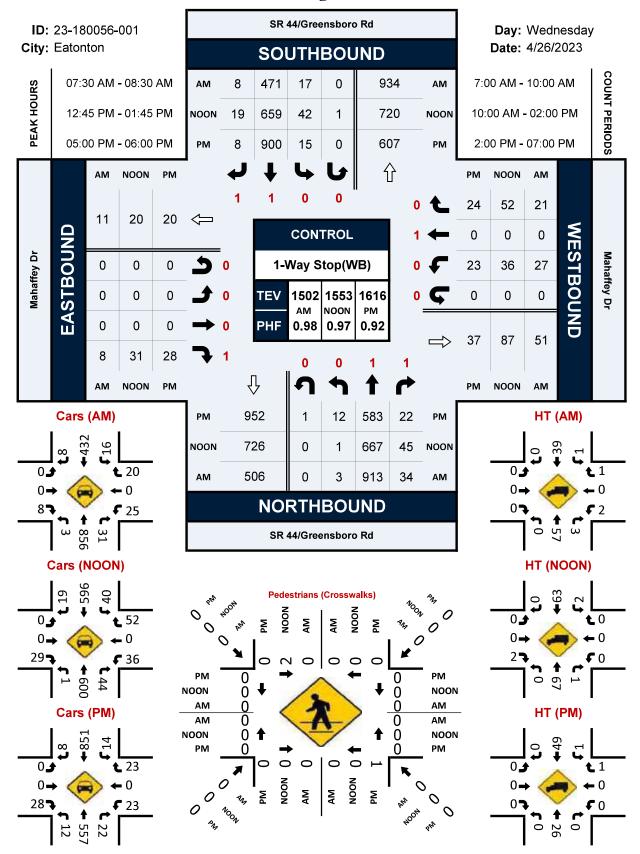

As stated in the traffic study, Harmony Road is a two-lane road with multiple driveways between the proposed development and GA Hwy 44. The 2022 AADT (Annual Average Daily Traffic) from the GDOT Traffic Data website on Harmony Road West of the site was 4,590 of two-way traffic. Per the study, a typical two-lane roadway is capable of accommodating 1,900 passenger car equivalents per hour per lane. Due to the multiple access points (driveways) the peak capacity of the roadway is actually somewhat less but appears to still have some growth capacity. The total projected traffic for the proposed development is 412 average trips per weekday with the following peaks. The total projected traffic for the Harmony 40, LLC development is 412 average trips per day, with 8 entering and 24 exiting during AM peak hour, 26 entering and 16 exiting during the PM hours. Harmony Road is classified as a Major Collector with a speed limit of 45 MPH. It has daily traffic that is well below the 6,000 AADT for a two-lane road.