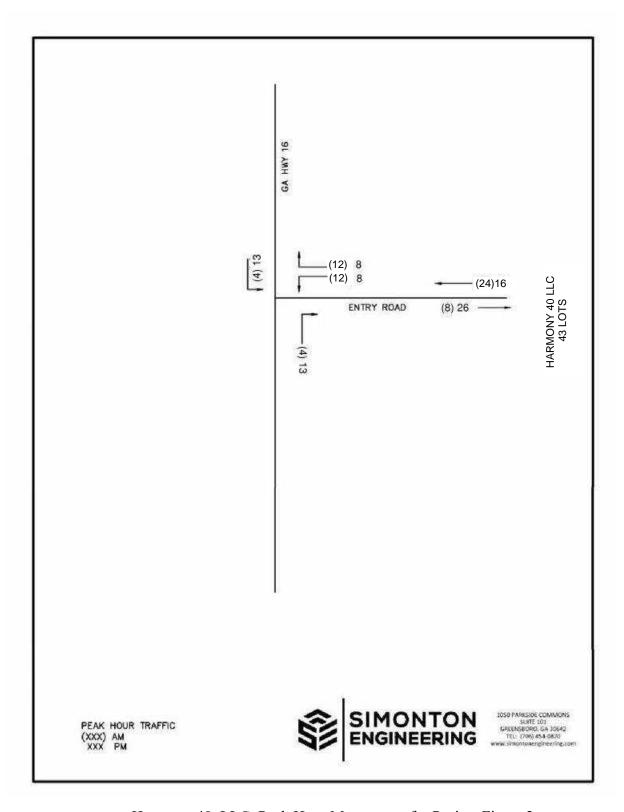

As stated in the traffic study, Harmony Road is a two-lane road with multiple driveways between the proposed development and GA Hwy 44. The 2022 AADT (Annual Average Daily Traffic) from the GDOT Traffic Data website on Harmony Road West of the site was 4,590 of two-way traffic. Per the study, a typical two-lane roadway is capable of accommodating 1,900 passenger car equivalents per hour per lane. Due to the multiple access points (driveways) the peak capacity of the roadway is actually somewhat less but appears to still have some growth capacity. The total projected traffic for the proposed development is 412 average trips per weekday with the following peaks. The total projected traffic for the Harmony 40, LLC development is 412 average trips per day, with 8 entering and 24 exiting during AM peak hour, 26 entering and 16 exiting during the PM hours. Harmony Road is classified as a Major Collector with a speed limit of 45 MPH. It has daily traffic that is well below the 6,000 AADT for a two-lane road.

Of the study, Figure 1 projected 206 right turns per day that exceeds the 150 RTV (Right Turn Volumes) a day. Therefore, a right turn lane would be required as part of the development. Figure 4-7a projected 206 LTV (Left Turn Volumes) per day which does not meet the 250-count threshold and does not warrant a center left turn lane. According to Figure 4-7b, the right-hand passing requirement is triggered when traffic exceeds 75 LTV per day. The

projection for the proposed development was above 206 LTV per day which warrants a right turn land and a right-hand passing lane for the left turning traffic, per GDOT guidelines.

As stated in Sec. 66-96 (a) of the Putnam County Code of Ordinances, the RM-3 zoning allows Single family attached and detached dwellings. The surrounding and nearby parcels include undeveloped AG parcels, R-1R Single Family Lots, an RM-1 townhome development, and multiple C-1 and C-2 Commercial lots. Therefore, the proposed development is consistent with the existing residential developments located off Harmony Road. This property is directly adjacent to two AG-Residential use parcels and several residential zoned parcels. If approved, staff recommends that 1. The developer shall develop and maintain a 50-foot undisturbed buffer or berm along the property lines that abut remaining AG zoned acres of Map 097 Parcel 060, Map 097 Parcel 061, Map 097 Parcel 033, Map 097 Parcel 033001, Map 097 Parcel 037, Map 097 Parcel 056006, Map 097 Parcel 056007, and Map 097 Parcel 056008 as stated in Section 66-104(g) of the Putnam County Code of Ordinances. The developer should also install a right-hand turning lane and a right-hand passing lane at the entrance of the development based on GDOT guidelines. By implementing the recommended conditions, the proposed project should have minimal impact on the adjacent properties, roads, and nearby intersections.