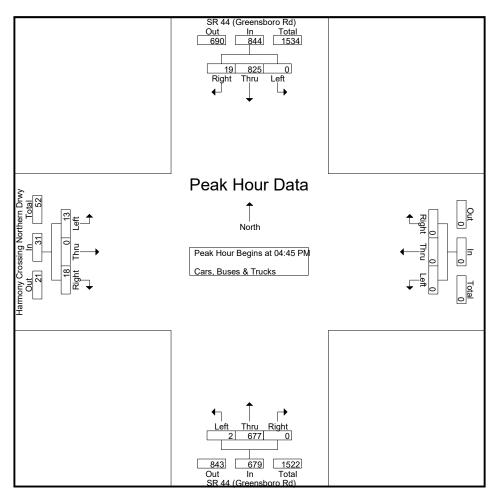

As stated in the traffic study, Harmony Road is a two-lane road with multiple driveways between the proposed development and GA Hwy 44. The 2022 AADT (Annual Average Daily Traffic) from the GDOT Traffic Data website on Harmony Road West of the site was 4,590 of two-way traffic. Per the study, a typical two-lane roadway is capable of accommodating 1,900 passenger car equivalents per hour per lane. Due to the multiple access points (driveways) the peak capacity of the roadway is actually somewhat less but appears to still have some growth capacity. The total projected traffic for the proposed development is 412 average trips per weekday with the following peaks. The total projected traffic for the Harmony 40, LLC development is 412 average trips per day, with 8 entering and 24 exiting during AM peak hour, 26 entering and 16 exiting during the PM hours. Harmony Road is classified as a Major Collector with a speed limit of 45 MPH. It has daily traffic that is well below the 6,000 AADT for a two-lane road.

Of the study, Figure 1 projected 206 right turns per day that exceeds the 150 RTV (Right Turn Volumes) a day. Therefore, a right turn lane would be required as part of the development. Figure 4-7a projected 206 LTV (Left Turn Volumes) per day which does not meet the 250-count threshold and does not warrant a center left turn lane. According to Figure 4-7b, the right-hand passing requirement is triggered when traffic exceeds 75 LTV per day. The

projection for the proposed development was above 206 LTV per day which warrants a right turn land and a right-hand passing lane for the left turning traffic, per GDOT guidelines.

As stated in Sec. 66-96 (a) of the Putnam County Code of Ordinances, the RM-3 zoning allows Single family attached and detached dwellings. The surrounding and nearby parcels include undeveloped AG parcels, R-1R Single Family Lots, an RM-1 townhome development, and multiple C-1 and C-2 Commercial lots. Therefore, the proposed development is consistent with the existing residential developments located off Harmony Road. This property is directly adjacent to two AG-Residential use parcels and several residential zoned parcels. If approved, staff recommends that 1. The developer shall develop and maintain a 50-foot undisturbed buffer or berm along the property lines that abut remaining AG zoned acres of Map 097 Parcel 060, Map 097 Parcel 061, Map 097 Parcel 033, Map 097 Parcel 033001, Map 097 Parcel 037, Map 097 Parcel 056006, Map 097 Parcel 056007, and Map 097 Parcel 056008 as stated in Section 66-104(g) of the Putnam County Code of Ordinances. The developer should also install a right-hand turning lane and a right-hand passing lane at the entrance of the development based on GDOT guidelines. By implementing the recommended conditions, the proposed project should have minimal impact on the adjacent properties, roads, and nearby intersections.