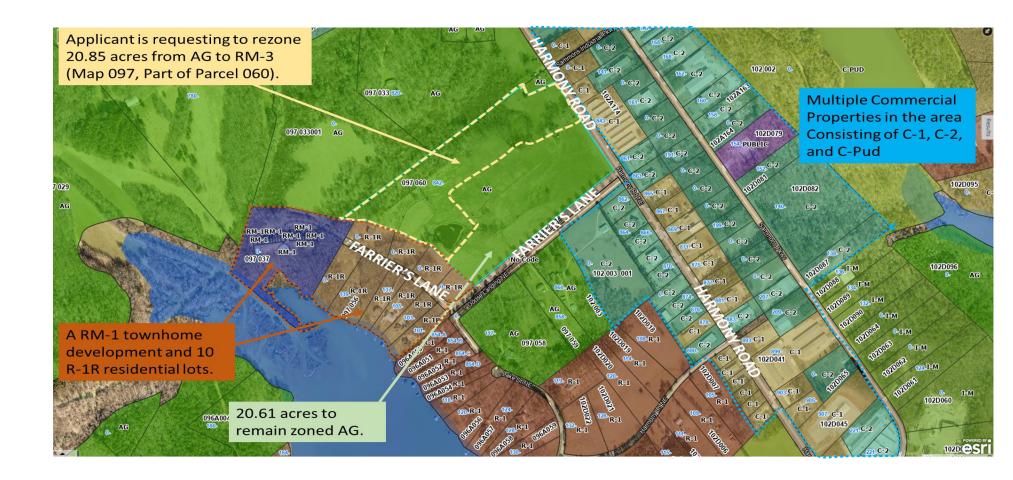

# PLANNING & DEVELOPMENT-LISA JACKSON STAFF RECOMMENDATION:

Mr. McAllister is requesting to rezone 20.85 acres of the 41.46-acre AG tract from AG to RM-3 on behalf of Harmony 40 LLC. If approved, the intended land use for this property is to establish a single-family residential development with 43 units and approximately 10 acres of open space. The proposed lots will range from 0.16 acres (6,900 sq. ft.) to 0.44 acres (19,067 sq. ft.). The setbacks proposed will be 30 from the front property line, 20 from rear property line and 10 from left and right-side property lines. This development will connect to Harmony Road via an interior road. Also, the plan includes a residential density of 2.15+/- units per acre and a 50' ft. buffer. The remaining 20.61 acres will stay zoned AG.

The subject property is located on Harmony Road and is located near multiple residential zoned properties on Farriers Lane. There are 10 R-1R zoned lots and an RM-1 townhome development located in close proximity to the subject parcel. The intended use is consistent with the stated purpose of the RM-3 zoning district. The use is suitable in view of the zoning and development of adjacent or nearby properties. The Putnam County Future Land Use Comprehensive plans projects the future use of this parcel and a few adjacent parcels as residential use. Therefore, this proposed zoning should not adversely affect the existing use, value, or usability of adjacent or nearby properties.

# <u>LETTER OF INTENT – HARMONY 40, LLC</u> <u>RM-3 ZONING REQUEST</u>

The site is located along 870+/- LF frontage of Harmony Road with an area of approximately 40 acres. Surrounding land uses include Undeveloped AG, R1R Single Family Lots and C1 / C2 Commercial Use.

The intended land use for this property is Single Family Residential for approximately 20.85 of the 40-acre parcel. The conceptual site plan illustrates 43 units and approximately 10 acres of open space. Proposed lots will range from 0.16 ac (6900 sf) to 0.44 ac (19,067 sf). Setbacks proposed: 30' Front, 20' rear and 10' side. Proposed lots will connect to Harmony Road via proposed interior road. 50' required buffer is included per county ordinance. The proposed plan includes a residential density of 2.15+/- units per acre.