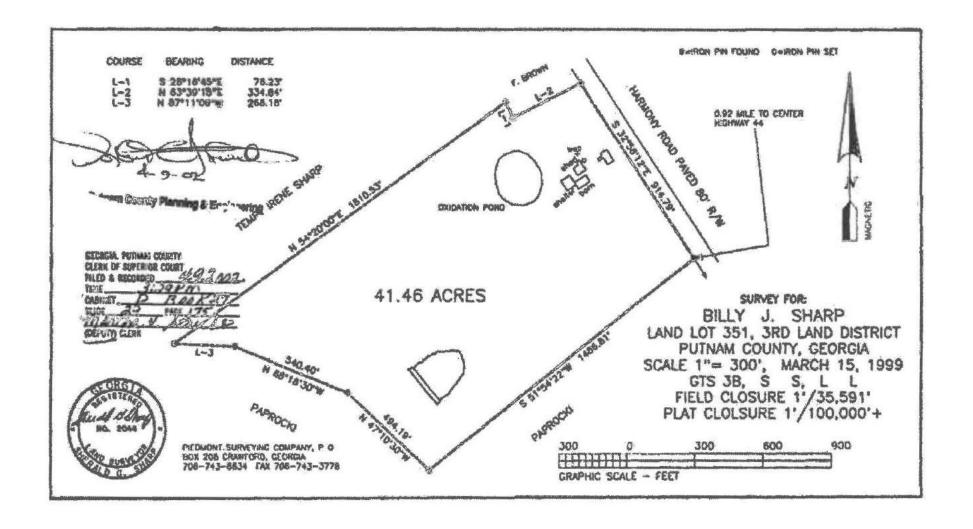

All that tract or parcel of land, with all improvement located thereon, lying and being in Land Lot 351 of the 3rd Land District of Putnam County, Gaorgia, containing 41.46 acres, more or less, and having such shape, courses. metes and distances as will more fully appear on that survey prepared by "Billy J. Sharp" by Piedmont Surveying Company, certified by Sherald G. Sharp. RLS No. 2044, dated Merch 15, 1999, filed and recorded April 9, 2002 at Plat Cabinet D. Plat Book 27, Slide 29, Page 175, in the Office of the Clerk of the Superior Court of Pulnam County, Georgia, said plat and the record thereof are incorporated herein and made a part hereof by reference.