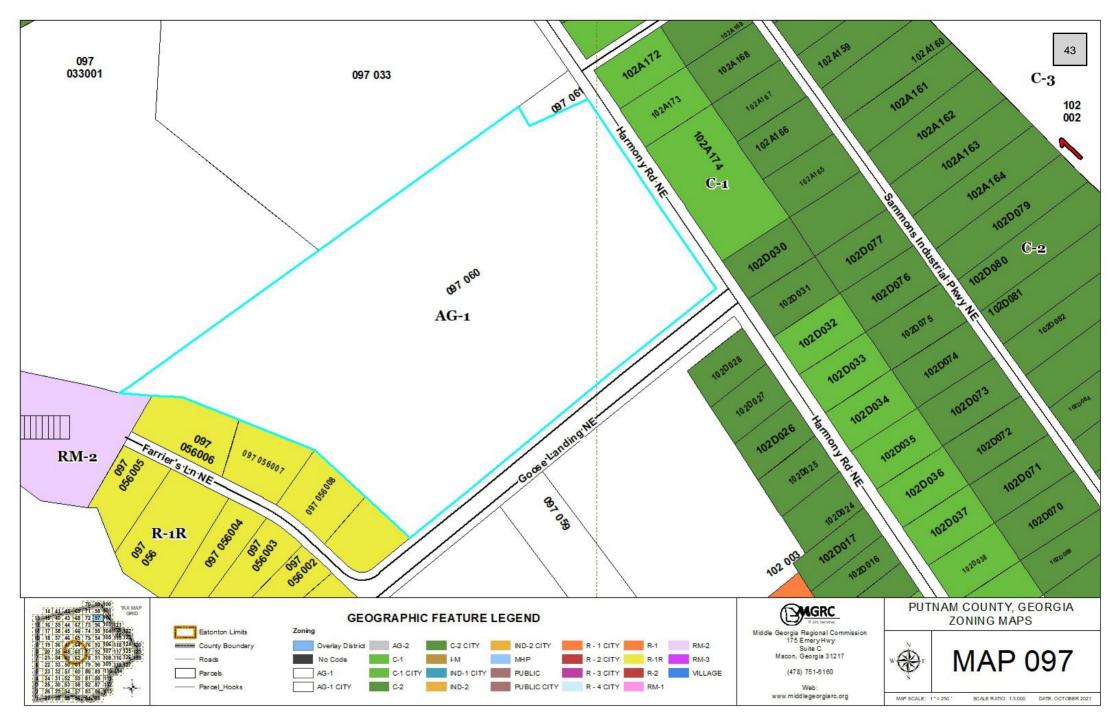

# PLANNING & DEVELOPMENT-LISA JACKSON STAFF RECOMMENDATION:

Mr. McAllister is requesting to rezone 20.85 acres of the 41.46-acre AG tract from AG to RM-3 on behalf of Harmony 40 LLC. If approved, the intended land use for this property is to establish a single-family residential development with 43 units and approximately 10 acres of open space. The proposed lots will range from 0.16 acres (6,900 sq. ft.) to 0.44 acres (19,067 sq. ft.). The setbacks proposed will be 30 from the front property line, 20 from rear property line and 10 from left and right-side property lines. This development will connect to Harmony Road via an interior road. Also, the plan includes a residential density of 2.15+/- units per acre and a 50' ft. buffer. The remaining 20.61 acres will stay zoned AG.

The subject property is located on Harmony Road and is located near multiple residential zoned properties on Farriers Lane. There are 10 R-1R zoned lots and an RM-1 townhome development located in close proximity to the subject parcel. The intended use is consistent with the stated purpose of the RM-3 zoning district. The use is suitable in view of the zoning and development of adjacent or nearby properties. The Putnam County Future Land Use Comprehensive plans projects the future use of this parcel and a few adjacent parcels as residential use. Therefore, this proposed zoning should not adversely affect the existing use, value, or usability of adjacent or nearby properties.

projection for the proposed development was above 206 LTV per day which warrants a right turn land and a right-hand passing lane for the left turning traffic, per GDOT guidelines.

As stated in Sec. 66-96 (a) of the Putnam County Code of Ordinances, the RM-3 zoning allows Single family attached and detached dwellings. The surrounding and nearby parcels include undeveloped AG parcels, R-1R Single Family Lots, an RM-1 townhome development, and multiple C-1 and C-2 Commercial lots. Therefore, the proposed development is consistent with the existing residential developments located off Harmony Road. This property is directly adjacent to two AG-Residential use parcels and several residential zoned parcels. If approved, staff recommends that 1. The developer shall develop and maintain a 50-foot undisturbed buffer or berm along the property lines that abut remaining AG zoned acres of Map 097 Parcel 060, Map 097 Parcel 061, Map 097 Parcel 033, Map 097 Parcel 033001, Map 097 Parcel 037, Map 097 Parcel 056006, Map 097 Parcel 056007, and Map 097 Parcel 056008 as stated in Section 66-104(g) of the Putnam County Code of Ordinances. The developer should also install a right-hand turning lane and a right-hand passing lane at the entrance of the development based on GDOT guidelines. By implementing the recommended conditions, the proposed project should have minimal impact on the adjacent properties, roads, and nearby intersections.