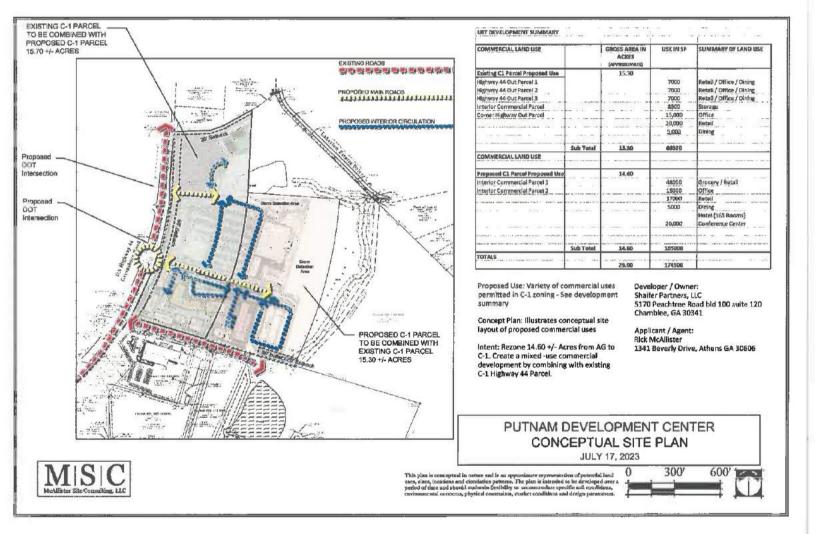

# **Zoning Public Hearing**

- 5. Request by Rick McAllister, agent for Harmony 40 LLC to rezone 20.85 acres at 842 Harmony Road from AG to RM-3 [Map 097, Part of Parcel 060, District 1] (staff-P&D)
- 6. Request by Rick McAllister, agent for Shaifer Griffin, LLC to rezone 15.30 acres at 1024 Lake Oconee Parkway from C-1/AG to C-1 [Map 103, Part of Parcel 015, District 3] (staff-P&D)