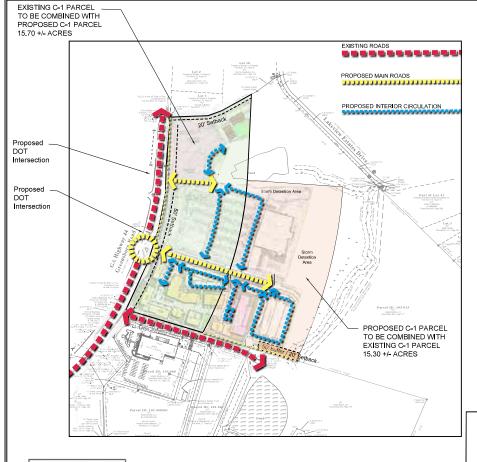

# **Zoning Public Hearing**

- 5. Request by Rick McAllister, agent for Harmony 40 LLC to rezone 20.85 acres at 842 Harmony Road from AG to RM-3 [Map 097, Part of Parcel 060, District 1] (staff-P&D)
- 6. Request by Rick McAllister, agent for Shaifer Griffin, LLC to rezone 15.30 acres at 1024 Lake Oconee Parkway from C-1/AG to C-1 [Map 103, Part of Parcel 015, District 3] (staff-P&D)