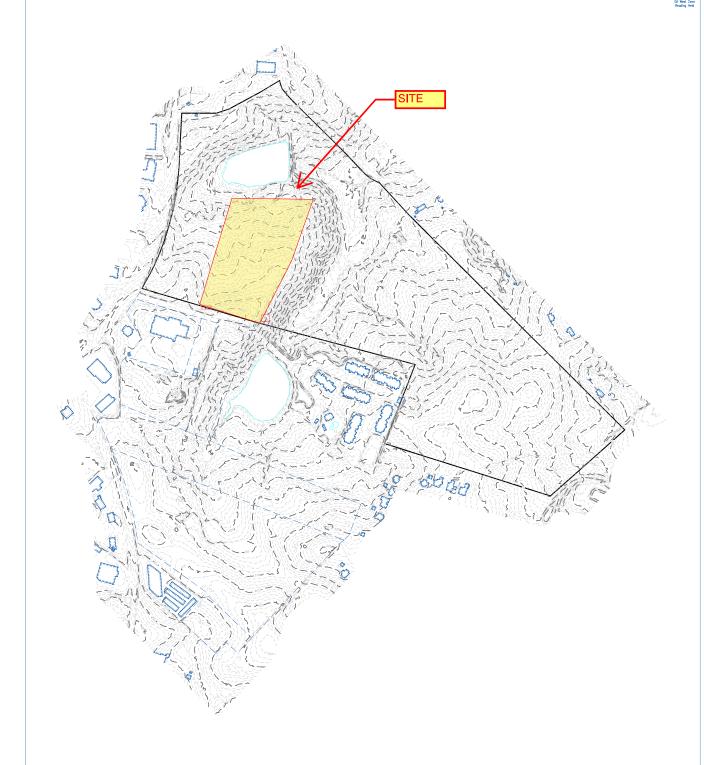

# **File Attachments for Item:**

5. Request by Rick McAllister, agent for Harmony 40 LLC to rezone 20.85 acres at 842 Harmony Road from AG to RM-3 [Map 097, Part of Parcel 060, District 1] (staff-P&D)

Request by Rick McAllister, agent for Harmony 40 LLC, to rezone 20.85 acres at 842 Harmony Road from AG to RM-3. [Map 097, Part of Parcel 060, District 1].

# PLANNING & DEVELOPMENT-LISA JACKSON STAFF RECOMMENDATION:

Mr. McAllister is requesting to rezone 20.85 acres of the 41.46-acre AG tract from AG to RM-3 on behalf of Harmony 40 LLC. If approved, the intended land use for this property is to establish a single-family residential development with 43 units and approximately 10 acres of open space. The proposed lots will range from 0.16 acres (6,900 sq. ft.) to 0.44 acres (19,067 sq. ft.). The setbacks proposed will be 30 from the front property line, 20 from rear property line and 10 from left and right-side property lines. This development will connect to Harmony Road via an interior road. Also, the plan includes a residential density of 2.15+/- units per acre and a 50' ft. buffer. The remaining 20.61 acres will stay zoned AG.

The subject property is located on Harmony Road and is located near multiple residential zoned properties on Farriers Lane. There are 10 R-1R zoned lots and an RM-1 townhome development located in close proximity to the subject parcel. The intended use is consistent with the stated purpose of the RM-3 zoning district. The use is suitable in view of the zoning and development of adjacent or nearby properties. The Putnam County Future Land Use Comprehensive plans projects the future use of this parcel and a few adjacent parcels as residential use. Therefore, this proposed zoning should not adversely affect the existing use, value, or usability of adjacent or nearby properties.