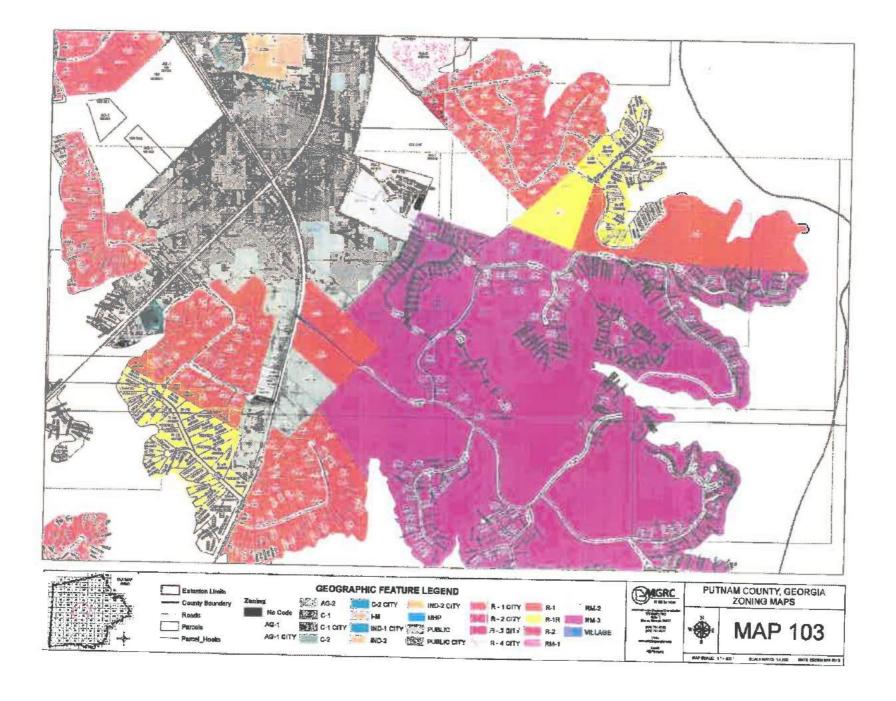

on, GA 31024 Tel: 706-485-2776 ◊ 706-485-0552 fax ◊ www.putnamcountyga.com

April 26, 2017

Rick McAllister, Agent 106 Mahaffey Drive Eatonton, Georgia

Reference: Map 103, Parcel 015

Dear Mr. McAllister:

in accordance to the Putnam County Official Zoning Maps, the above referenced map and parcel has a dual zoning classification. Starting from the road frontage of said property that abuts Hwy 44/Lake Oconee Pkwy up 500 feet in depth, the property is currently zoned C-1. The remaining acreage is currently zoned AG-1. The allowed uses and development standards are available online at <a href="https://www.municode.com">www.municode.com</a>, Putnam County Code of Ordinances, Chapter 66 – Zoning

If I can be of further assistance, please call 706-485-2776.

Sincerely,

Lisa Jackson Director









# IMPACT ANALYSIS PROPOSED C-1 ZONING AMENDMENT PARCEL 103-015

## REZONING REQUEST FOR SHAIFER PARTNERS, LLC

August 6, 2023

PREPARED BY:
MCALLISTER SITE CONSULTING, LLC
1341 BEVERLY DRIVE
ATHENS, GEORGIA 30606
706-206-5030



PREPARED FOR: SHAIFER PARTNERS, LLC 5256 PEACHTREE ROAD, SUITE 120 ATLANTA, GEORGIA 30341 800-248-7689

#### TABLE OF CONTENTS

| Letter of Intent                          | . Page 3     |
|-------------------------------------------|--------------|
| Impact Study Information                  | Page 4       |
| Traffic Study                             | . Attachment |
| Plat of Property                          | oplication   |
| Base Map /Existing Conditions             | Attachment   |
| Existing Zoning                           | Attachment   |
| Concep