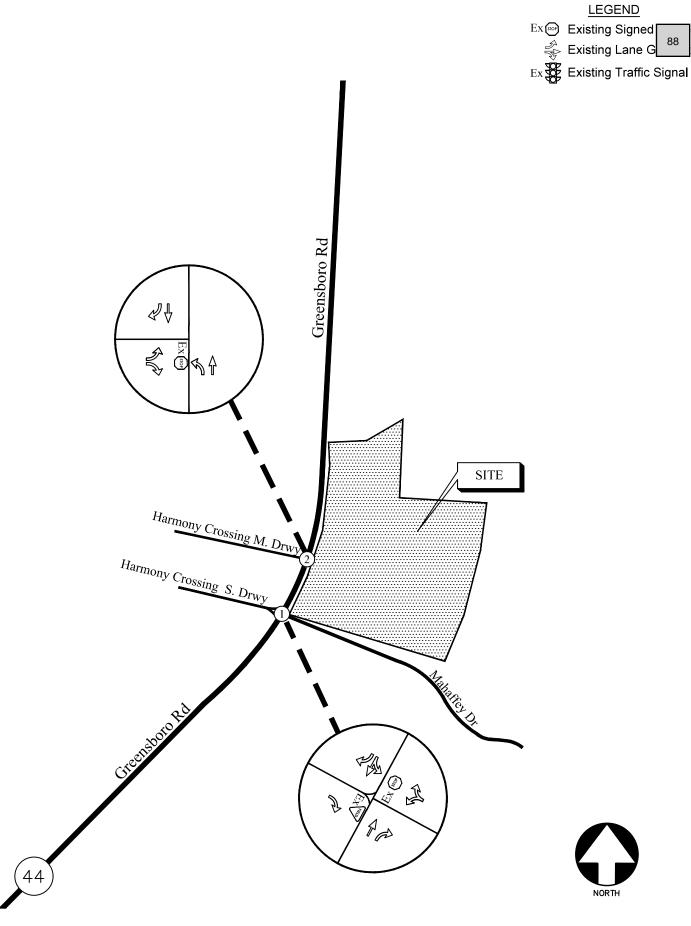

As stated in the traffic study, Harmony Road is a two-lane road with multiple driveways between the proposed development and GA Hwy 44. The 2022 AADT (Annual Average Daily Traffic) from the GDOT Traffic Data website on Harmony Road West of the site was 4,590 of two-way traffic. Per the study, a typical two-lane roadway is capable of accommodating 1,900 passenger car equivalents per hour per lane. Due to the multiple access points (driveways) the peak capacity of the roadway is actually somewhat less but appears to still have some growth capacity. The total projected traffic for the proposed development is 412 average trips per weekday with the following peaks. The total projected traffic for the Harmony 40, LLC development is 412 average trips per day, with 8 entering and 24 exiting during AM peak hour, 26 entering and 16 exiting during the PM hours. Harmony Road is classified as a Major Collector with a speed limit of 45 MPH. It has daily traffic that is well below the 6,000 AADT for a two-lane road.

Of the study, Figure 1 projected 206 right turns per day that exceeds the 150 RTV (Right Turn Volumes) a day. Therefore, a right turn lane would be required as part of the development. Figure 4-7a projected 206 LTV (Left Turn Volumes) per day which does not meet the 250-count threshold and does not warrant a center left turn lane. According to Figure 4-7b, the right-hand passing requirement is triggered when traffic exceeds 75 LTV per day. The

projection for the proposed development was above 206 LTV per day which warrants a right turn land and a right-hand passing lane for the left turning traffic, per GDOT guidelines.

As stated in Sec. 66-96 (a) of the Putnam County Code of Ordinances, the RM-3 zoning allows Single family attached and detached dwellings. The surrounding and nearby parcels include undeveloped AG parcels, R-1R Single Family Lots, an RM-1 townhome development, and multiple C-1 and C-2 Commercial lots. Therefore, the proposed development is consistent with the existing residential developments located off Harmony Road. This property is directly adjacent to two AG-Residential use parcels and several residential zoned parcels. If approved, staff recommends that 1. The developer shall develop and maintain a 50-foot undisturbed buffer or berm along the property lines that abut remaining AG zoned acres of Map 097 Parcel 060, Map 097 Parcel 061, Map 097 Parcel 033, Map 097 Parcel 033001, Map 097 Parcel 037, Map 097 Parcel 056006, Map 097 Parcel 056007, and Map 097 Parcel 056008 as stated in Section 66-104(g) of the Putnam County Code of Ordinances. The developer should also install a right-hand turning lane and a right-hand passing lane at the entrance of the development based on GDOT guidelines. By implementing the recommended conditions, the proposed project should have minimal impact on the adjacent properties, roads, and nearby intersections.