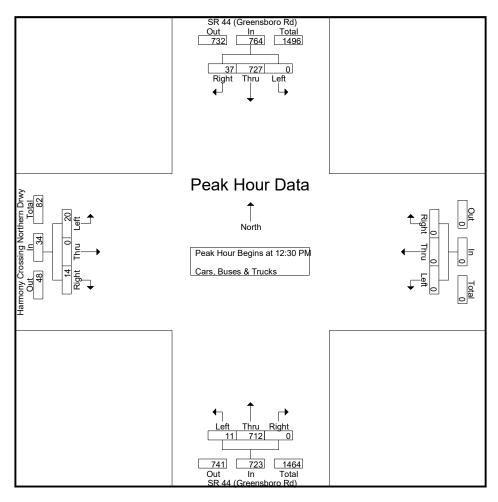

As stated in the traffic study, Harmony Road is a two-lane road with multiple driveways between the proposed development and GA Hwy 44. The 2022 AADT (Annual Average Daily Traffic) from the GDOT Traffic Data website on Harmony Road West of the site was 4,590 of two-way traffic. Per the study, a typical two-lane roadway is capable of accommodating 1,900 passenger car equivalents per hour per lane. Due to the multiple access points (driveways) the peak capacity of the roadway is actually somewhat less but appears to still have some growth capacity. The total projected traffic for the proposed development is 412 average trips per weekday with the following peaks. The total projected traffic for the Harmony 40, LLC development is 412 average trips per day, with 8 entering and 24 exiting during AM peak hour, 26 entering and 16 exiting during the PM hours. Harmony Road is classified as a Major Collector with a speed limit of 45 MPH. It has daily traffic that is well below the 6,000 AADT for a two-lane road.

Of the study, Figure 1 projected 206 right turns per day that exceeds the 150 RTV (Right Turn Volumes) a day. Therefore, a right turn lane would be required as part of the development. Figure 4-7a projected 206 LTV (Left Turn Volumes) per day which does not meet the 250-count threshold and does not warrant a center left turn lane. According to Figure 4-7b, the right-hand passing requirement is triggered when traffic exceeds 75 LTV per day. The

projection for the proposed development was above 206 LTV per day which warrants a right turn land and a right-hand passing lane for the left turning traffic, per GDOT guidelines.

As stated in Sec. 66-96 (a) of the Putnam County Code of Ordinances, the RM-3 zoning allows Single family attached and detached dwellings. The surrounding and nearby parcels include undeveloped AG parcels, R-1R Single Family Lots, an RM-1 townhome development, and multiple C-1 and C-2 Commercial lots. Therefore, the proposed development is consistent with the existing residential developments located off Harmony Road. This property is directly adjacent to two AG-Residential use parcels and several residential zoned parcels. If approved, staff recommends that 1. The developer shall develop and maintain a 50-foot undisturbed buffer or berm along the property lines that abut remaining AG zoned acres of Map 097 Parcel 060, Map 097 Parcel 061, Map 097 Parcel 033, Map 097 Parcel 033001, Map 097 Parcel 037, Map 097 Parcel 056006, Map 097 Parcel 056007, and Map 097 Parcel 056008 as stated in Section 66-104(g) of the Putnam County Code of Ordinances. The developer should also install a right-hand turning lane and a right-hand passing lane at the entrance of the development based on GDOT guidelines. By implementing the recommended conditions, the proposed project should have minimal impact on the adjacent properties, roads, and nearby intersections.