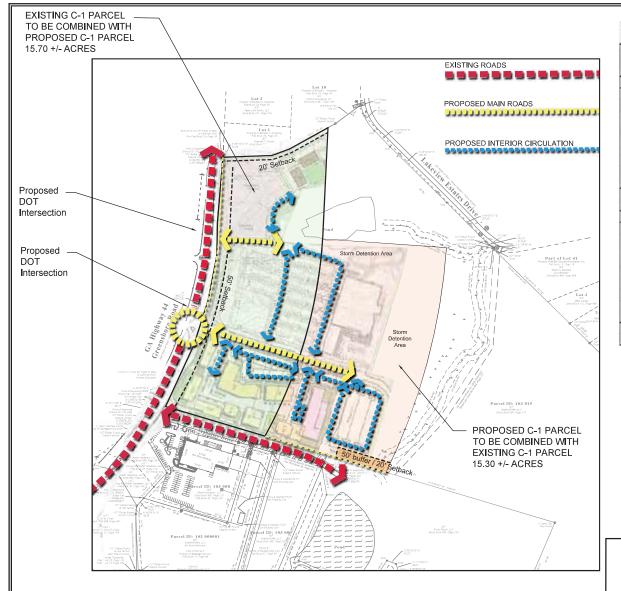

# PLANNING & DEVELOPMENT-LISA JACKSON STAFF RECOMMENDATION:

Mr. McAllister is requesting to rezone 20.85 acres of the 41.46-acre AG tract from AG to RM-3 on behalf of Harmony 40 LLC. If approved, the intended land use for this property is to establish a single-family residential development with 43 units and approximately 10 acres of open space. The proposed lots will range from 0.16 acres (6,900 sq. ft.) to 0.44 acres (19,067 sq. ft.). The setbacks proposed will be 30 from the front property line, 20 from rear property line and 10 from left and right-side property lines. This development will connect to Harmony Road via an interior road. Also, the plan includes a residential density of 2.15+/- units per acre and a 50' ft. buffer. The remaining 20.61 acres will stay zoned AG.

projection for the proposed development was above 206 LTV per day which warrants a right turn land and a right-hand passing lane for the left turning traffic, per GDOT guidelines.

As stated in Sec. 66-96 (a) of the Putnam County Code of Ordinances, the RM-3 zoning allows Single family attached and detached dwellings. The surrounding and nearby parcels include undeveloped AG parcels, R-1R Single Family Lots, an RM-1 townhome development, and multiple C-1 and C-2 Commercial lots. Therefore, the proposed development is consistent with the existing residential developments located off Harmony Road. This property is directly adjacent to two AG-Residential use parcels and several residential zoned parcels. If approved, staff recommends that 1. The developer shall develop and maintain a 50-foot undisturbed buffer or berm along the property lines that abut remaining AG zoned acres of Map 097 Parcel 060, Map 097 Parcel 061, Map 097 Parcel 033, Map 097 Parcel 033001, Map 097 Parcel 037, Map 097 Parcel 056006, Map 097 Parcel 056007, and Map 097 Parcel 056008 as stated in Section 66-104(g) of the Putnam County Code of Ordinances. The developer should also install a right-hand turning lane and a right-hand passing lane at the entrance of the development based on GDOT guidelines. By implementing the recommended conditions, the proposed project should have minimal impact on the adjacent properties, roads, and nearby intersections.

Staff recommendation is for approval to rezone 20.85 acres from AG to RM-3 at 842 Harmony Road [Map 097, Part of Parcel 060, District 1] with the following conditions:

- 1. The developer shall develop and maintain a 50-foot undisturbed buffer or berm along the property lines that abut remaining AG zoned acres of Map 097 Parcel 060, Map 097 Parcel 061, Map 097 Parcel 033, Map 097 Parcel 033001, Map 097 Parcel 037, Map 097 Parcel 056006, Map 097 Parcel 056007, and Map 097 Parcel 056008 as stated in Section 66-104(g) of the Putnam County Code of Ordinances.
- 2. The developer should also install a right-hand turning lane and a right-hand passing lane at the entrance of the development based on GDOT guidelines.
- 3. This rezoning approval shall be conditioned upon the resurveying and recordation in the Superior Court of Putnam County of an accurate plat within 60 days of approval by the board of commissioners. A copy of the recorded plat shall be filed with the planning and development department director. Failure to file a plat pursuant to this subsection shall have the effect of invalidating the rezoning action as stated in Section 66-165(e)(3) of the Putnam County Code of Ordinances.