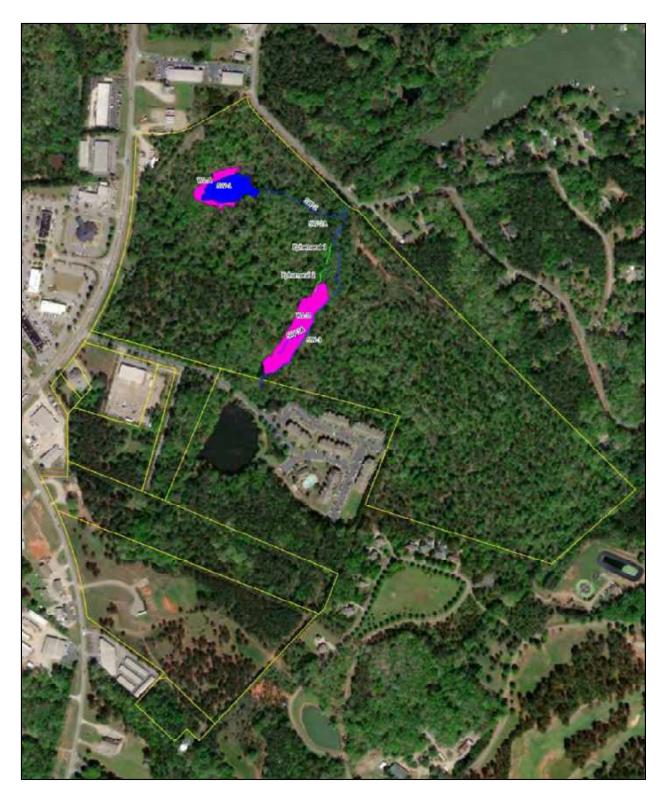

# PLANNING & DEVELOPMENT-LISA JACKSON STAFF RECOMMENDATION:

Mr. McAllister is requesting to rezone 20.85 acres of the 41.46-acre AG tract from AG to RM-3 on behalf of Harmony 40 LLC. If approved, the intended land use for this property is to establish a single-family residential development with 43 units and approximately 10 acres of open space. The proposed lots will range from 0.16 acres (6,900 sq. ft.) to 0.44 acres (19,067 sq. ft.). The setbacks proposed will be 30 from the front property line, 20 from rear property line and 10 from left and right-side property lines. This development will connect to Harmony Road via an interior road. Also, the plan includes a residential density of 2.15+/- units per acre and a 50' ft. buffer. The remaining 20.61 acres will stay zoned AG.

The subject property is located on Harmony Road and is located near multiple residential zoned properties on Farriers Lane. There are 10 R-1R zoned lots and an RM-1 townhome development located in close proximity to the subject parcel. The intended use is consistent with the stated purpose of the RM-3 zoning district. The use is suitable in view of the zoning and development of adjacent or nearby properties. The Putnam County Future Land Use Comprehensive plans projects the future use of this parcel and a few adjacent parcels as residential use. Therefore, this proposed zoning should not adversely affect the existing use, value, or usability of adjacent or nearby properties.

# <u>LETTER OF INTENT – HARMONY 40, LLC</u> <u>RM-3 ZONING REQUEST</u>

The site is located along 870+/- LF frontage of Harmony Road with an area of approximately 40 acres. Surrounding land uses include Undeveloped AG, R1R Single Family Lots and C1 / C2 Commercial Use.

The intended land use for this property is Single Family Residential for approximately 20.85 of the 40-acre parcel. The conceptual site plan illustrates 43 units and approximately 10 acres of open space. Proposed lots will range from 0.16 ac (6900 sf) to 0.44 ac (19,067 sf). Setbacks proposed: 30' Front, 20' rear and 10' side. Proposed lots will connect to Harmony Road via proposed interior road. 50' required buffer is included per county ordinance. The proposed plan includes a residential density of 2.15+/- units per acre.