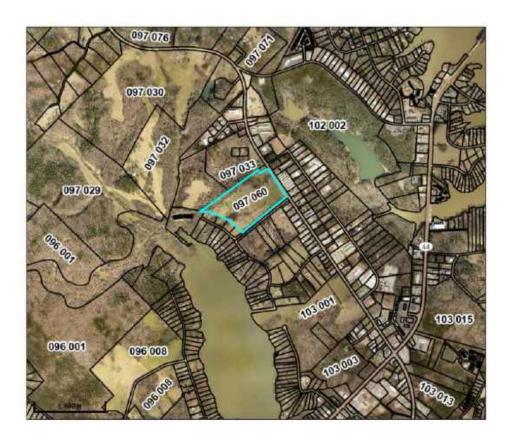

# **File Attachments for Item:**

5. Request by Rick McAllister, agent for Harmony 40 LLC to rezone 20.85 acres at 842 Harmony Road from AG to RM-3 [Map 097, Part of Parcel 060, District 1] (staff-P&D)

Request by Rick McAllister, agent for Harmony 40 LLC, to rezone 20.85 acres at 842 Harmony Road from AG to RM-3. [Map 097, Part of Parcel 060, District 1].

# PLANNING & DEVELOPMENT-LISA JACKSON STAFF RECOMMENDATION:

Mr. McAllister is requesting to rezone 20.85 acres of the 41.46-acre AG tract from AG to RM-3 on behalf of Harmony 40 LLC. If approved, the intended land use for this property is to establish a single-family residential development with 43 units and approximately 10 acres of open space. The proposed lots will range from 0.16 acres (6,900 sq. ft.) to 0.44 acres (19,067 sq. ft.). The setbacks proposed will be 30 from the front property line, 20 from rear property line and 10 from left and right-side property lines. This development will connect to Harmony Road via an interior road. Also, the plan includes a residential density of 2.15+/- units per acre and a 50' ft. buffer. The remaining 20.61 acres will stay zoned AG.

The subject property is located on Harmony Road and is located near multiple residential zoned properties on Farriers Lane. There are 10 R-1R zoned lots and an RM-1 townhome development located in close proximity to the subject parcel. The intended use is consistent with the stated purpose of the RM-3 zoning district. The use is suitable in view of the zoning and development of adjacent or nearby properties. The Putnam County Future Land Use Comprehensive plans projects the future use of this parcel and a few adjacent parcels as residential use. Therefore, this proposed zoning should not adversely affect the existing use, value, or usability of adjacent or nearby properties.