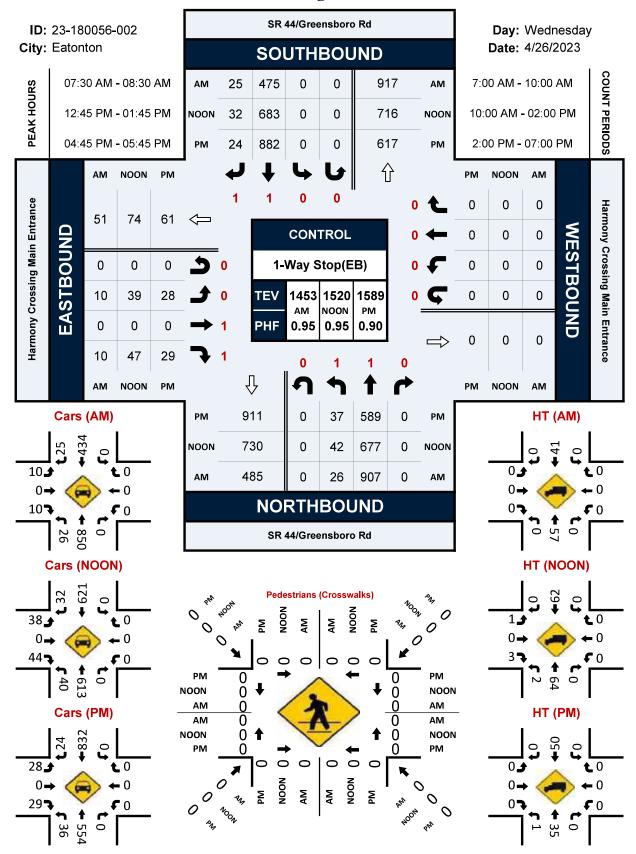

As stated in the traffic study, Harmony Road is a two-lane road with multiple driveways between the proposed development and GA Hwy 44. The 2022 AADT (Annual Average Daily Traffic) from the GDOT Traffic Data website on Harmony Road West of the site was 4,590 of two-way traffic. Per the study, a typical two-lane roadway is capable of accommodating 1,900 passenger car equivalents per hour per lane. Due to the multiple access points (driveways) the peak capacity of the roadway is actually somewhat less but appears to still have some growth capacity. The total projected traffic for the proposed development is 412 average trips per weekday with the following peaks. The total projected traffic for the Harmony 40, LLC development is 412 average trips per day, with 8 entering and 24 exiting during AM peak hour, 26 entering and 16 exiting during the PM hours. Harmony Road is classified as a Major Collector with a speed limit of 45 MPH. It has daily traffic that is well below the 6,000 AADT for a two-lane road.