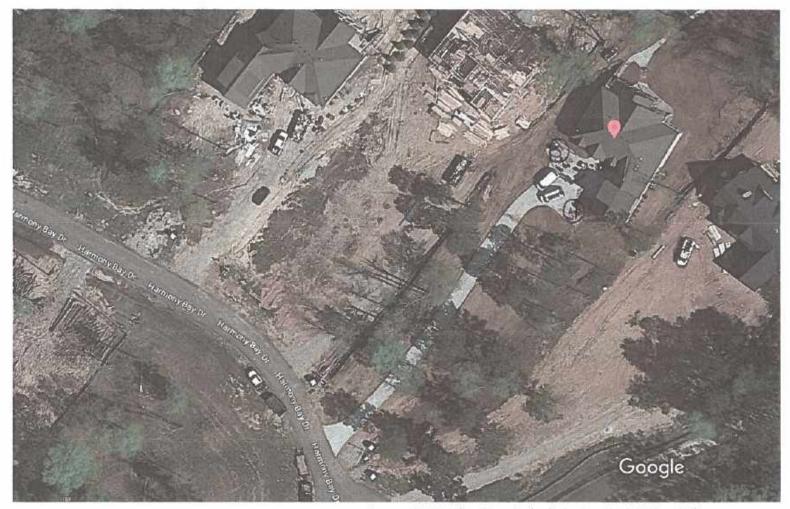

# **File Attachments for Item:**

5. Request by Rick McAllister, agent for Harmony 40 LLC to rezone 20.85 acres at 842 Harmony Road from AG to RM-3 [Map 097, Part of Parcel 060, District 1] (staff-P&D)

Request by Rick McAllister, agent for Harmony 40 LLC, to rezone 20.85 acres at 842 Harmony Road from AG to RM-3. [Map 097, Part of Parcel 060, District 1].

# PLANNING & DEVELOPMENT-LISA JACKSON STAFF RECOMMENDATION:

Mr. McAllister is requesting to rezone 20.85 acres of the 41.46-acre AG tract from AG to RM-3 on behalf of Harmony 40 LLC. If approved, the intended land use for this property is to establish a single-family residential development with 43 units and approximately 10 acres of open space. The proposed lots will range from 0.16 acres (6,900 sq. ft.) to 0.44 acres (19,067 sq. ft.). The setbacks proposed will be 30 from the front property line, 20 from rear property line and 10 from left and right-side property lines. This development will connect to Harmony Road via an interior road. Also, the plan includes a residential density of 2.15+/- units per acre and a 50' ft. buffer. The remaining 20.61 acres will stay zoned AG.

The subject property is located on Harmony Road and is located near multiple residential zoned properties on Farriers Lane. There are 10 R-1R zoned lots and an RM-1 townhome development located in close proximity to the subject parcel. The intended use is consistent with the stated purpose of the RM-3 zoning district. The use is suitable in view of the zoning and development of adjacent or nearby properties. The Putnam County Future Land Use Comprehensive plans projects the future use of this parcel and a few adjacent parcels as residential use. Therefore, this proposed zoning should not adversely affect the existing use, value, or usability of adjacent or nearby properties.

# <u>LETTER OF INTENT – HARMONY 40, LLC</u> <u>RM-3 ZONING REQUEST</u>

The site is located along 870+/- LF frontage of Harmony Road with an area of approximately 40 acres. Surrounding land uses include Undeveloped AG, R1R Single Family Lots and C1 / C2 Commercial Use.

The intended land use for this property is Single Family Residential for approximately 20.85 of the 40-acre parcel. The conceptual site plan illustrates 43 units and approximately 10 acres of open space. Proposed lots will range from 0.16 ac (6900 sf) to 0.44 ac (19,067 sf). Setbacks proposed: 30' Front, 20' rear and 10' side. Proposed lots will connect to Harmony Road via proposed interior road. 50' required buffer is included per county ordinance. The proposed plan includes a residential density of 2.15+/- units per acre.