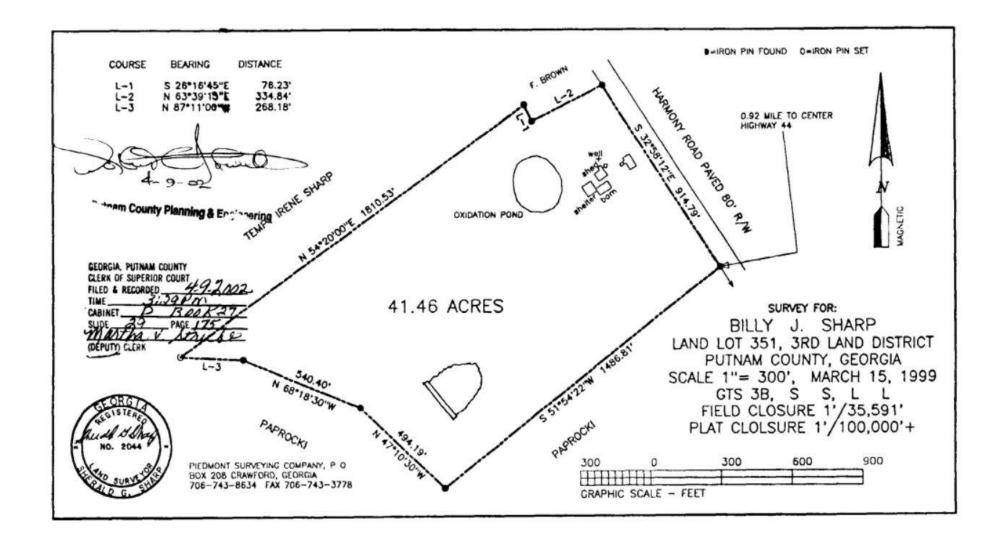

All that tract or parcel of land, with all improvement located thereon, lying and being in Land Lot 351 of the 3rd Land District of Putnam County, Gaorgia, containing 41.46 acres, more or less, and having such shape, courses. metes and distances as will more fully appear on that survey prepared by "Billy J. Sharp" by Piedmont Surveying Company, certified by Sherald G. Sharp. RLS No. 2044, dated Merch 15, 1999, filed and recorded April 9, 2002 at Plat Cabinet D. Plat Book 27, Slide 29, Page 175, in the Office of the Clerk of the Superior Court of Pulnam County, Georgia, said plat and the record thereof are incorporated herein and made a part hereof by reference.