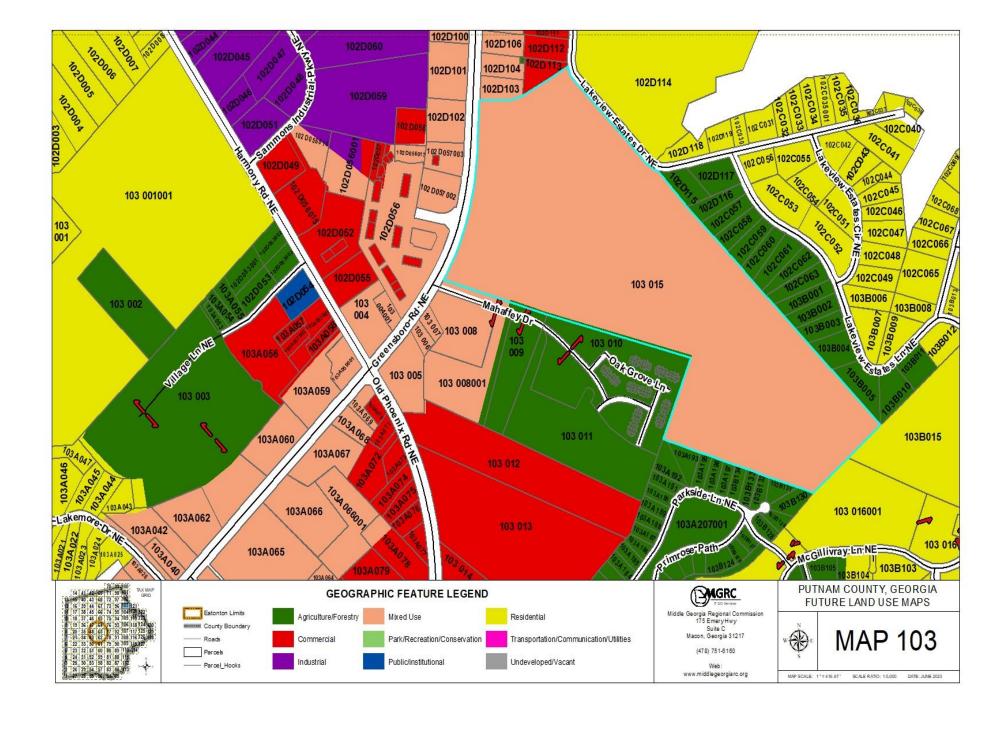

# **Zoning Public Hearing**

- 5. Request by Rick McAllister, agent for Harmony 40 LLC to rezone 20.85 acres at 842 Harmony Road from AG to RM-3 [Map 097, Part of Parcel 060, District 1] (staff-P&D)
- 6. Request by Rick McAllister, agent for Shaifer Griffin, LLC to rezone 15.30 acres at 1024 Lake Oconee Parkway from C-1/AG to C-1 [Map 103, Part of Parcel 015, District 3] (staff-P&D)

# **File Attachments for Item:**

5. Request by Rick McAllister, agent for Harmony 40 LLC to rezone 20.85 acres at 842 Harmony Road from AG to RM-3 [Map 097, Part of Parcel 060, District 1] (staff-P&D)

Request by Rick McAllister, agent for Harmony 40 LLC, to rezone 20.85 acres at 842 Harmony Road from AG to RM-3. [Map 097, Part of Parcel 060, District 1].

- 5. Request by **John D. Knab** for a side yard setback variance from the lake at 130 Emma Road. Presently zoned R-1 [Map 086C, Parcel 149, District 4].
- 6. Request by Rick McAllister, agent for Harmony 40 LLC to rezone 20.85 acres at 842 Harmony Road from AG to RM-3. [Map 097, Part of Parcel 060, District 1].\*
- 7. Request by Rick McAllister, agent for Shaifer Griffin, LLC to rezone 15.30 acres at 1024 Lake Oconee Parkway from C-1/AG to C-1. [Map 103, Part of Parcel 015, District 3].\*