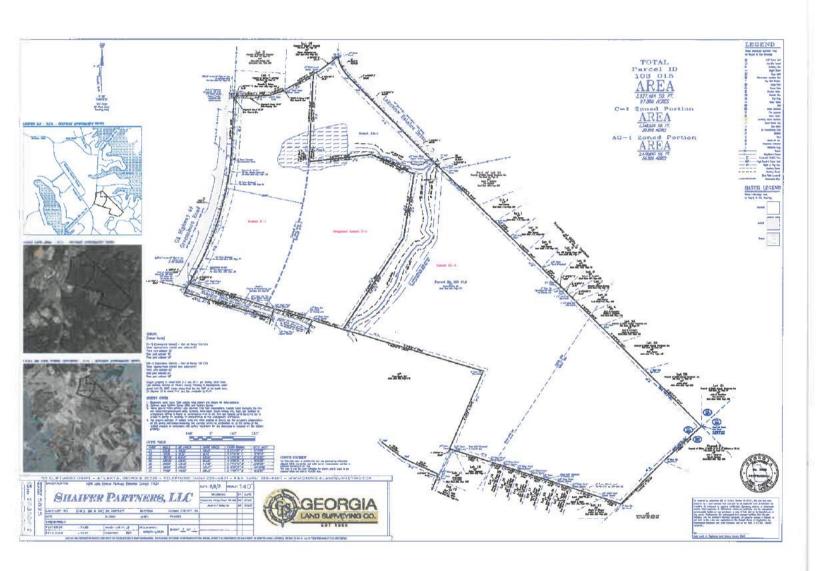

GA 31024 Tel: 706-485-2776 ◊ 706-485-0552 fax ◊ www.putnamcountyga.com

April 26, 2017

Rick McAllister, Agent 106 Mahaffey Drive Eatonton, Georgia

Reference: Map 103, Parcel 015

Dear Mr. McAllister:

in accordance to the Putnam County Official Zoning Maps, the above referenced map and parcel has a dual zoning classification. Starting from the road frontage of said property that abuts Hwy 44/Lake Oconee Pkwy up 500 feet in depth, the property is currently zoned C-1. The remaining acreage is currently zoned AG-1. The allowed uses and development standards are available online at <a href="https://www.municode.com">www.municode.com</a>, Putnam County Code of Ordinances, Chapter 66 – Zoning

If I can be of further assistance, please call 706-485-2776.

Sincerely,

Lisa Jackson Director









# IMPACT ANALYSIS PROPOSED C-1 ZONING AMENDMENT PARCEL 103-015

## REZONING REQUEST FOR SHAIFER PARTNERS, LLC

August 6, 2023

PREPARED BY:
MCALLISTER SITE CONSULTING, LLC
1341 BEVERLY DRIVE
ATHENS, GEORGIA 30606
706-206-5030



PREPARED FOR: SHAIFER PARTNERS, LLC 5256 PEACHTREE ROAD, SUITE 120 ATLANTA, GEORGIA 30341 800-248-7689

#### TABLE OF CONTENTS

| Letter of Intent                          | . Page 3     |
|-------------------------------------------|--------------|
| Impact Study Information                  | Page 4       |
| Traffic Study                             | . Attachment |
| Plat of Property                          | oplication   |
| Base Map /Existing Conditions             | Attachment   |
| Existing Zoning                           | Attachment   |
| Conceptual