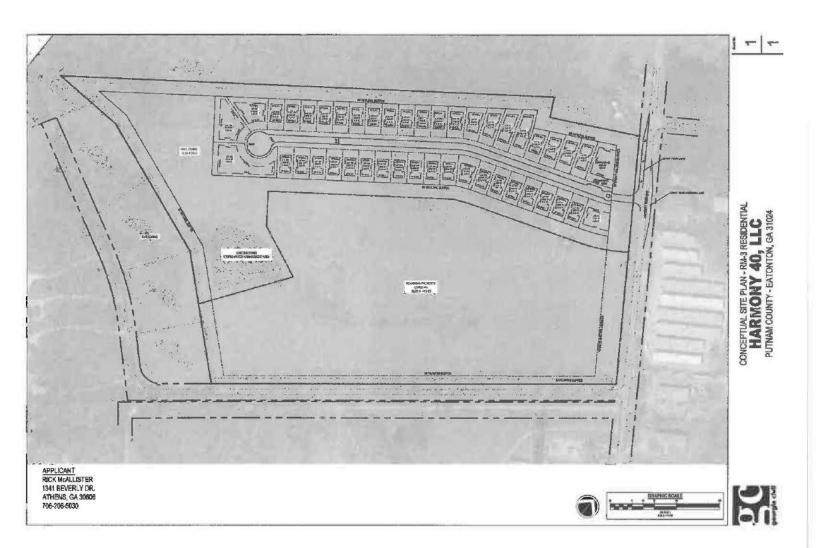

# PLANNING & DEVELOPMENT-LISA JACKSON STAFF RECOMMENDATION:

Mr. McAllister is requesting to rezone 20.85 acres of the 41.46-acre AG tract from AG to RM-3 on behalf of Harmony 40 LLC. If approved, the intended land use for this property is to establish a single-family residential development with 43 units and approximately 10 acres of open space. The proposed lots will range from 0.16 acres (6,900 sq. ft.) to 0.44 acres (19,067 sq. ft.). The setbacks proposed will be 30 from the front property line, 20 from rear property line and 10 from left and right-side property lines. This development will connect to Harmony Road via an interior road. Also, the plan includes a residential density of 2.15+/- units per acre and a 50' ft. buffer. The remaining 20.61 acres will stay zoned AG.

The intended land use for this property is Single Family Residential for approximately 20.85 of the 40-acre parcel. The conceptual site plan illustrates 43 units and approximately 10 acres of open space. Proposed lots will range from 0.16 ac (6900 sf) to 0.44 ac (19,067 sf). Setbacks proposed: 30' Front, 20' rear and 10' side. Proposed lots will connect to Harmony Road via proposed interior road. 50' required buffer is included per county ordinance. The proposed plan includes a residential density of 2.15+/- units per acre.