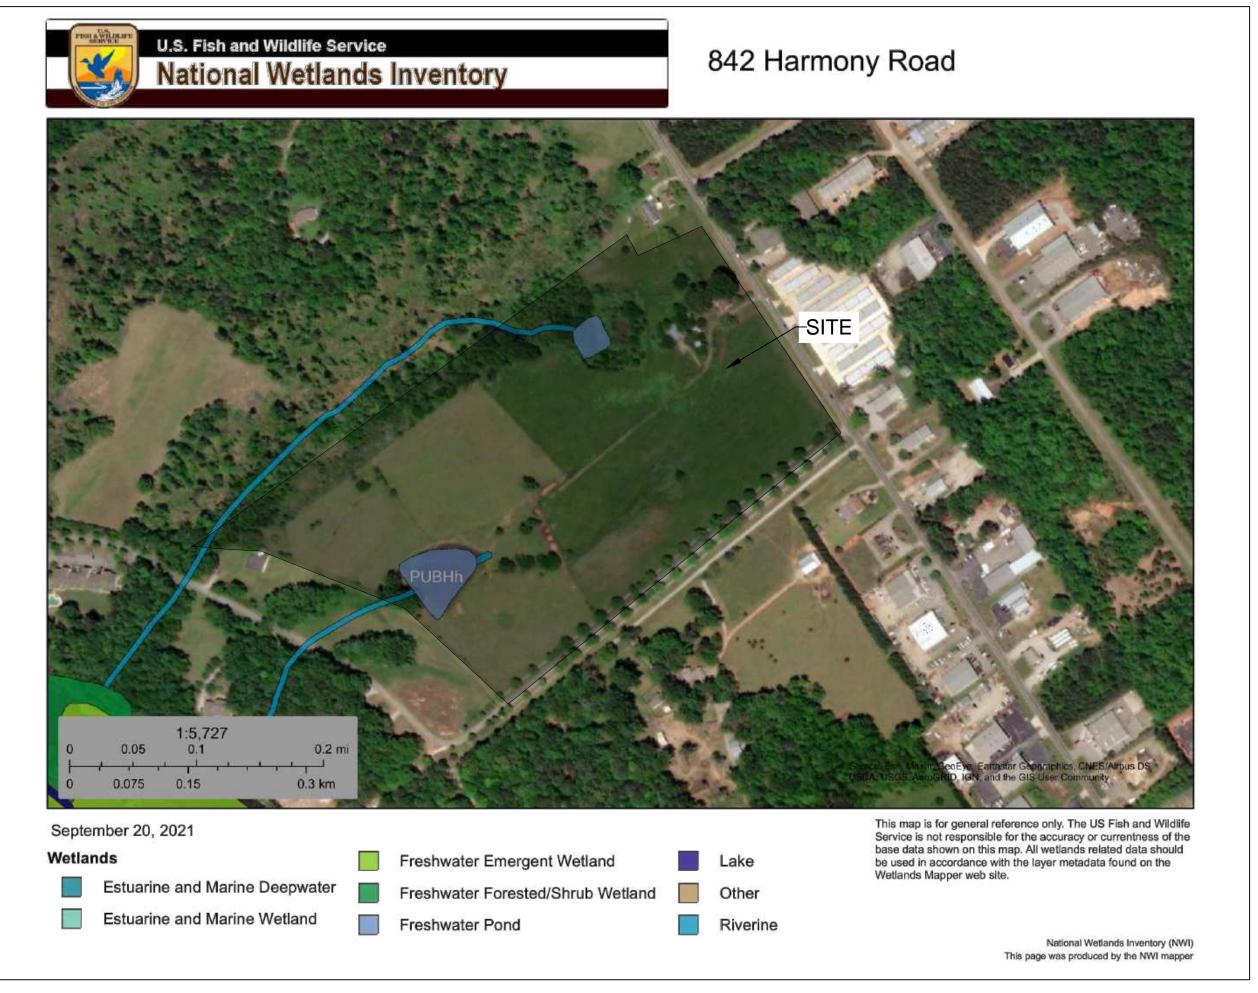

# **File Attachments for Item:**

5. Request by Rick McAllister, agent for Harmony 40 LLC to rezone 20.85 acres at 842 Harmony Road from AG to RM-3 [Map 097, Part of Parcel 060, District 1] (staff-P&D)

Request by Rick McAllister, agent for Harmony 40 LLC, to rezone 20.85 acres at 842 Harmony Road from AG to RM-3. [Map 097, Part of Parcel 060, District 1].

# PLANNING & DEVELOPMENT-LISA JACKSON STAFF RECOMMENDATION:

Mr. McAllister is requesting to rezone 20.85 acres of the 41.46-acre AG tract from AG to RM-3 on behalf of Harmony 40 LLC. If approved, the intended land use for this property is to establish a single-family residential development with 43 units and approximately 10 acres of open space. The proposed lots will range from 0.16 acres (6,900 sq. ft.) to 0.44 acres (19,067 sq. ft.). The setbacks proposed will be 30 from the front property line, 20 from rear property line and 10 from left and right-side property lines. This development will connect to Harmony Road via an interior road. Also, the plan includes a residential density of 2.15+/- units per acre and a 50' ft. buffer. The remaining 20.61 acres will stay zoned AG.

The subject property is located on Harmony Road and is located near multiple residential zoned properties on Farriers Lane. There are 10 R-1R zoned lots and an RM-1 townhome development located in close proximity to the subject parcel. The intended use is consistent with the stated purpose of the RM-3 zoning district. The use is suitable in view of the zoning and development of adjacent or nearby properties. The Putnam County Future Land Use Comprehensive plans projects the future use of this parcel and a few adjacent parcels as residential use. Therefore, this proposed zoning should not adversely affect the existing use, value, or usability of adjacent or nearby properties.