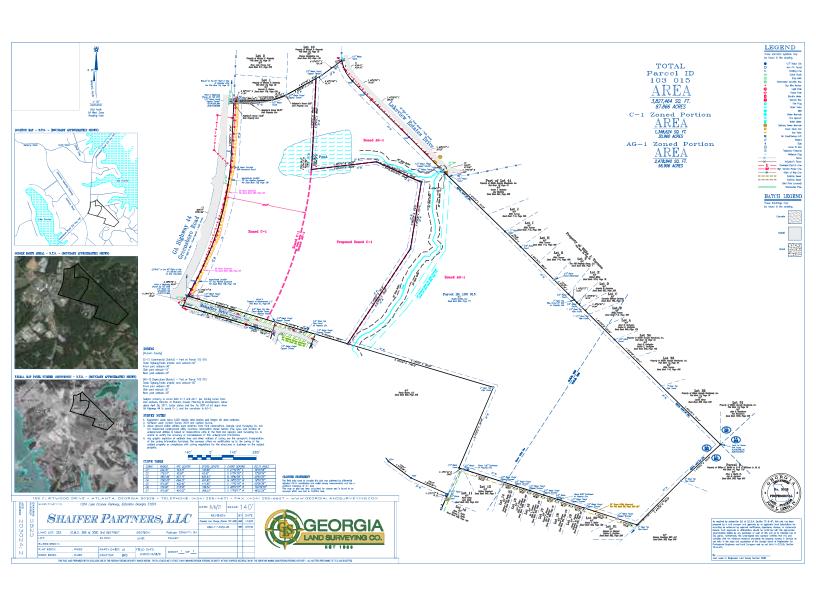

# **Zoning Public Hearing**

- 5. Request by Rick McAllister, agent for Harmony 40 LLC to rezone 20.85 acres at 842 Harmony Road from AG to RM-3 [Map 097, Part of Parcel 060, District 1] (staff-P&D)
- 6. Request by Rick McAllister, agent for Shaifer Griffin, LLC to rezone 15.30 acres at 1024 Lake Oconee Parkway from C-1/AG to C-1 [Map 103, Part of Parcel 015, District 3] (staff-P&D)