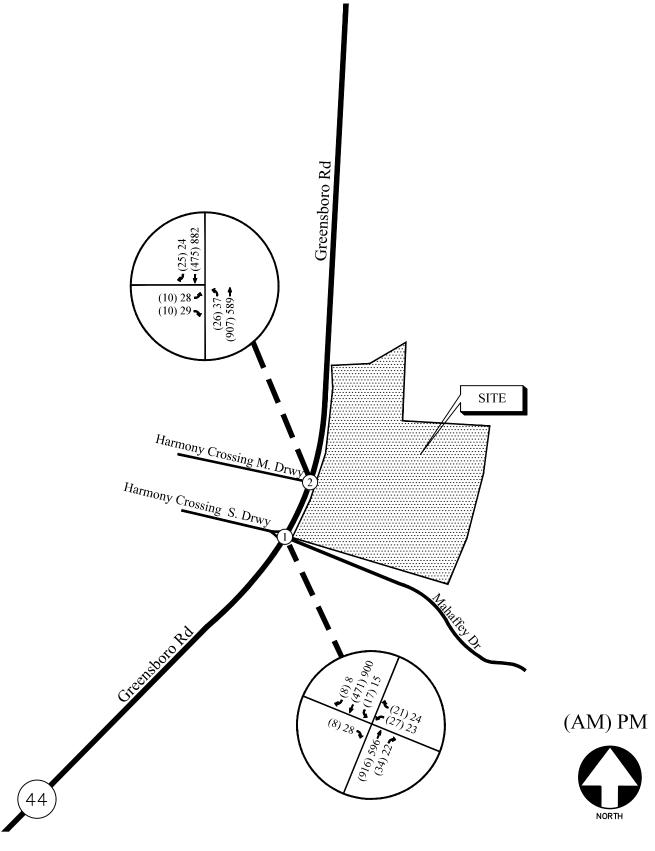

As stated in the traffic study, Harmony Road is a two-lane road with multiple driveways between the proposed development and GA Hwy 44. The 2022 AADT (Annual Average Daily Traffic) from the GDOT Traffic Data website on Harmony Road West of the site was 4,590 of two-way traffic. Per the study, a typical two-lane roadway is capable of accommodating 1,900 passenger car equivalents per hour per lane. Due to the multiple access points (driveways) the peak capacity of the roadway is actually somewhat less but appears to still have some growth capacity. The total projected traffic for the proposed development is 412 average trips per weekday with the following peaks. The total projected traffic for the Harmony 40, LLC development is 412 average trips per day, with 8 entering and 24 exiting during AM peak hour, 26 entering and 16 exiting during the PM hours. Harmony Road is classified as a Major Collector with a speed limit of 45 MPH. It has daily traffic that is well below the 6,000 AADT for a two-lane road.

Of the study, Figure 1 projected 206 right turns per day that exceeds the 150 RTV (Right Turn Volumes) a day. Therefore, a right turn lane would be required as part of the development. Figure 4-7a projected 206 LTV (Left Turn Volumes) per day which does not meet the 250-count threshold and does not warrant a center left turn lane. According to Figure 4-7b, the right-hand passing requirement is triggered when traffic exceeds 75 LTV per day. The

projection for the proposed development was above 206 LTV per day which warrants a right turn land and a right-hand passing lane for the left turning traffic, per GDOT guidelines.

As stated in Sec. 66-96 (a) of the Putnam County Code of Ordinances, the RM-3 zoning allows Single family attached and detached dwellings. The surrounding and nearby parcels include undeveloped AG parcels, R-1R Single Family Lots, an RM-1 townhome development, and multiple C-1 and C-2 Commercial lots. Therefore, the proposed development is consistent with the existing residential developments located off Harmony Road. This property is directly adjacent to two AG-Residential use parcels and several residential zoned parcels. If approved, staff recommends that 1. The developer shall develop and maintain a 50-foot undisturbed buffer or berm along the property lines that abut remaining AG zoned acres of Map 097 Parcel 060, Map 097 Parcel 061, Map 097 Parcel 033, Map 097 Parcel 033001, Map 097 Parcel 037, Map 097 Parcel 056006, Map 097 Parcel 056007, and Map 097 Parcel 056008 as stated in Section 66-104(g) of the Putnam County Code of Ordinances. The developer should also install a right-hand turning lane and a right-hand passing lane at the entrance of the development based on GDOT guidelines. By implementing the recommended conditions, the proposed project should have minimal impact on the adjacent properties, roads, and nearby intersections.