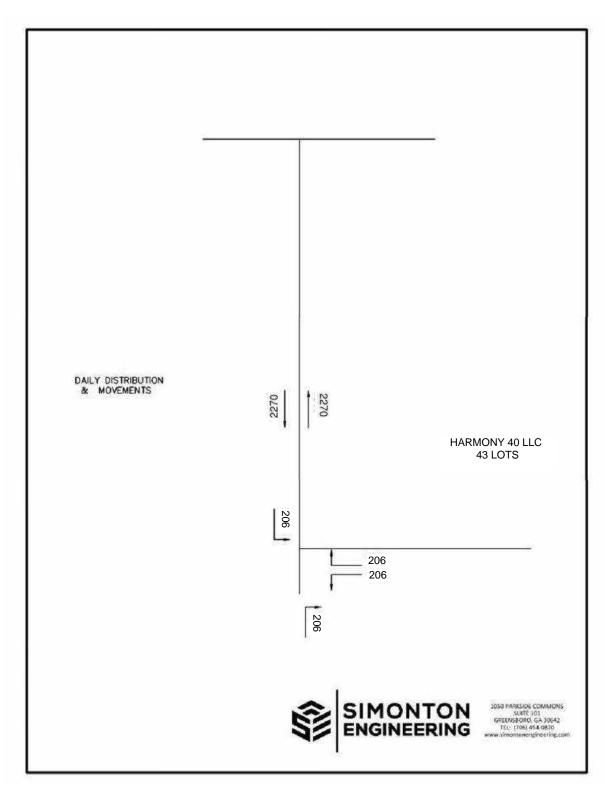

As stated in the traffic study, Harmony Road is a two-lane road with multiple driveways between the proposed development and GA Hwy 44. The 2022 AADT (Annual Average Daily Traffic) from the GDOT Traffic Data website on Harmony Road West of the site was 4,590 of two-way traffic. Per the study, a typical two-lane roadway is capable of accommodating 1,900 passenger car equivalents per hour per lane. Due to the multiple access points (driveways) the peak capacity of the roadway is actually somewhat less but appears to still have some growth capacity. The total projected traffic for the proposed development is 412 average trips per weekday with the following peaks. The total projected traffic for the Harmony 40, LLC development is 412 average trips per day, with 8 entering and 24 exiting during AM peak hour, 26 entering and 16 exiting during the PM hours. Harmony Road is classified as a Major Collector with a speed limit of 45 MPH. It has daily traffic that is well below the 6,000 AADT for a two-lane road.

Of the study, Figure 1 projected 206 right turns per day that exceeds the 150 RTV (Right Turn Volumes) a day. Therefore, a right turn lane would be required as part of the development. Figure 4-7a projected 206 LTV (Left Turn Volumes) per day which does not meet the 250-count threshold and does not warrant a center left turn lane. According to Figure 4-7b, the right-hand passing requirement is triggered when traffic exceeds 75 LTV per day. The

projection for the proposed development was above 206 LTV per day which warrants a right turn land and a right-hand passing lane for the left turning traffic, per GDOT guidelines.

As stated in Sec. 66-96 (a) of the Putnam County Code of Ordinances, the RM-3 zoning allows Single family attached and detached dwellings. The surrounding and nearby parcels include undeveloped AG parcels, R-1R Single Family Lots, an RM-1 townhome development, and multiple C-1 and C-2 Commercial lots. Therefore, the proposed development is consistent with the existing residential developments located off Harmony Road. This property is directly adjacent to two AG-Residential use parcels and several residential zoned parcels. If approved, staff recommends that 1. The developer shall develop and maintain a 50-foot undisturbed buffer or berm along the property lines that abut remaining AG zoned acres of Map 097 Parcel 060, Map 097 Parcel 061, Map 097 Parcel 033, Map 097 Parcel 033001, Map 097 Parcel 037, Map 097 Parcel 056006, Map 097 Parcel 056007, and Map 097 Parcel 056008 as stated in Section 66-104(g) of the Putnam County Code of Ordinances. The developer should also install a right-hand turning lane and a right-hand passing lane at the entrance of the development based on GDOT guidelines. By implementing the recommended conditions, the proposed project should have minimal impact on the adjacent properties, roads, and nearby intersections.