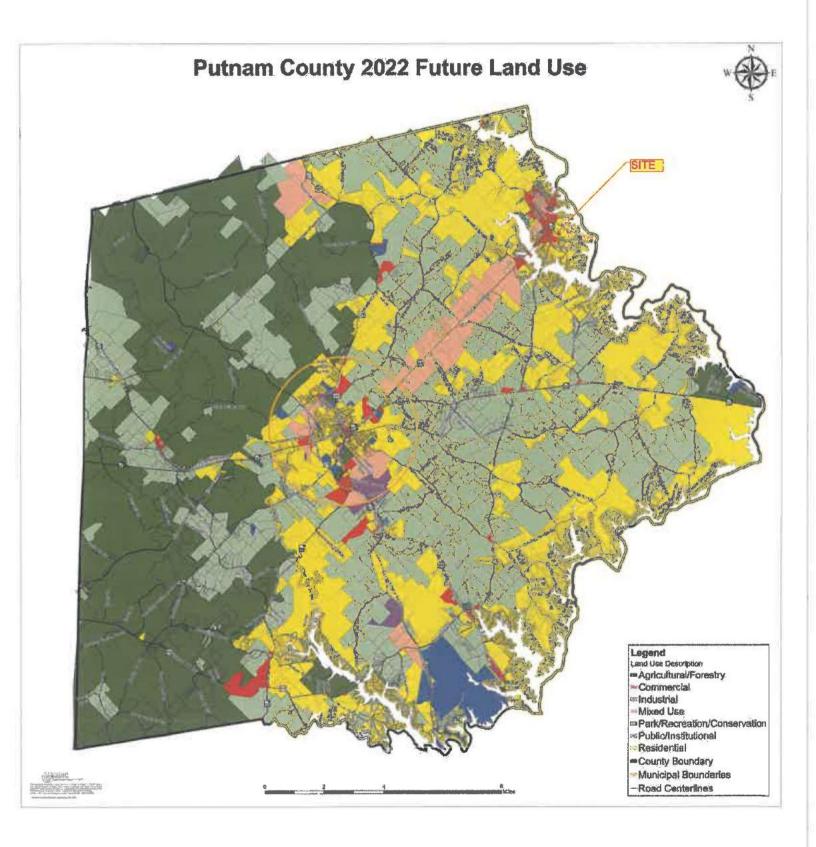

, GA 31024 Tel: 706-485-2776 ◊ 706-485-0552 fax ◊ www.putnamcountyga.com

April 26, 2017

Rick McAllister, Agent 106 Mahaffey Drive Eatonton, Georgia

Reference: Map 103, Parcel 015

Dear Mr. McAllister:

in accordance to the Putnam County Official Zoning Maps, the above referenced map and parcel has a dual zoning classification. Starting from the road frontage of said property that abuts Hwy 44/Lake Oconee Pkwy up 500 feet in depth, the property is currently zoned C-1. The remaining acreage is currently zoned AG-1. The allowed uses and development standards are available online at <a href="https://www.municode.com">www.municode.com</a>, Putnam County Code of Ordinances, Chapter 66 – Zoning

If I can be of further assistance, please call 706-485-2776.

Sincerely,

Lisa Jackson Director









# IMPACT ANALYSIS PROPOSED C-1 ZONING AMENDMENT PARCEL 103-015

## REZONING REQUEST FOR SHAIFER PARTNERS, LLC

August 6, 2023

PREPARED BY:
MCALLISTER SITE CONSULTING, LLC
1341 BEVERLY DRIVE
ATHENS, GEORGIA 30606
706-206-5030



PREPARED FOR: SHAIFER PARTNERS, LLC 5256 PEACHTREE ROAD, SUITE 120 ATLANTA, GEORGIA 30341 800-248-7689

#### TABLE OF CONTENTS

| Letter of Intent                          | . Page 3     |
|-------------------------------------------|--------------|
| Impact Study Information                  | Page 4       |
| Traffic Study                             | . Attachment |
| Plat of Property                          | oplication   |
| Base Map /Existing Conditions             | Attachment   |
| Existing Zoning                           | Attachment   |
| Conceptu