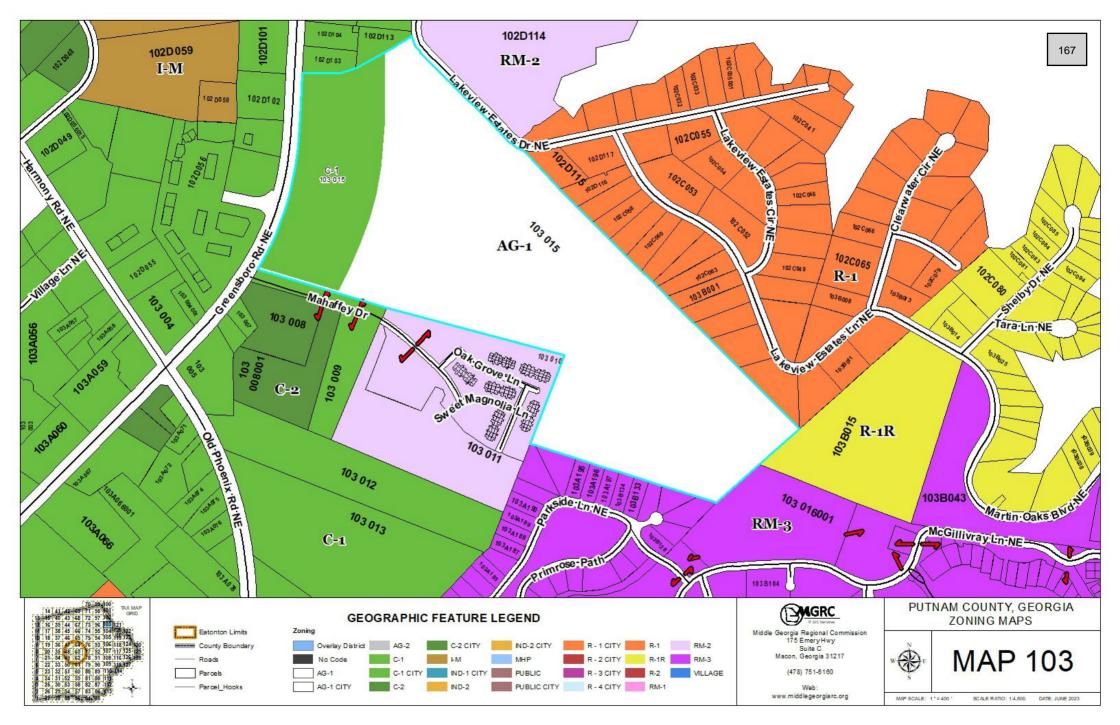

# **Zoning Public Hearing**

- 5. Request by Rick McAllister, agent for Harmony 40 LLC to rezone 20.85 acres at 842 Harmony Road from AG to RM-3 [Map 097, Part of Parcel 060, District 1] (staff-P&D)
- 6. Request by Rick McAllister, agent for Shaifer Griffin, LLC to rezone 15.30 acres at 1024 Lake Oconee Parkway from C-1/AG to C-1 [Map 103, Part of Parcel 015, District 3] (staff-P&D)