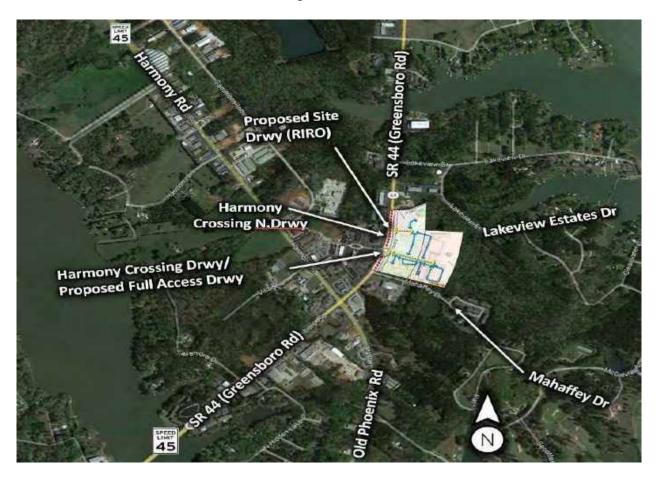

As stated in the traffic study, Harmony Road is a two-lane road with multiple driveways between the proposed development and GA Hwy 44. The 2022 AADT (Annual Average Daily Traffic) from the GDOT Traffic Data website on Harmony Road West of the site was 4,590 of two-way traffic. Per the study, a typical two-lane roadway is capable of accommodating 1,900 passenger car equivalents per hour per lane. Due to the multiple access points (driveways) the peak capacity of the roadway is actually somewhat less but appears to still have some growth capacity. The total projected traffic for the proposed development is 412 average trips per weekday with the following peaks. The total projected traffic for the Harmony 40, LLC development is 412 average trips per day, with 8 entering and 24 exiting during AM peak hour, 26 entering and 16 exiting during the PM hours. Harmony Road is classified as a Major Collector with a speed limit of 45 MPH. It has daily traffic that is well below the 6,000 AADT for a two-lane road.

Of the study, Figure 1 projected 206 right turns per day that exceeds the 150 RTV (Right Turn Volumes) a day. Therefore, a right turn lane would be required as part of the development. Figure 4-7a projected 206 LTV (Left Turn Volumes) per day which does not meet the 250-count threshold and does not warrant a center left turn lane. According to Figure 4-7b, the right-hand passing requirement is triggered when traffic exceeds 75 LTV per day. The

projection for the proposed development was above 206 LTV per day which warrants a right turn land and a right-hand passing lane for the left turning traffic, per GDOT guidelines.

As stated in Sec. 66-96 (a) of the Putnam County Code of Ordinances, the RM-3 zoning allows Single family attached and detached dwellings. The surrounding and nearby parcels include undeveloped AG parcels, R-1R Single Family Lots, an RM-1 townhome development, and multiple C-1 and C-2 Commercial lots. Therefore, the proposed development is consistent with the existing residential developments located off Harmony Road. This property is directly adjacent to two AG-Residential use parcels and several residential zoned parcels. If approved, staff recommends that 1. The developer shall develop and maintain a 50-foot undisturbed buffer or berm along the property lines that abut remaining AG zoned acres of Map 097 Parcel 060, Map 097 Parcel 061, Map 097 Parcel 033, Map 097 Parcel 033001, Map 097 Parcel 037, Map 097 Parcel 056006, Map 097 Parcel 056007, and Map 097 Parcel 056008 as stated in Section 66-104(g) of the Putnam County Code of Ordinances. The developer should also install a right-hand turning lane and a right-hand passing lane at the entrance of the development based on GDOT guidelines. By implementing the recommended conditions, the proposed project should have minimal impact on the adjacent properties, roads, and nearby intersections.