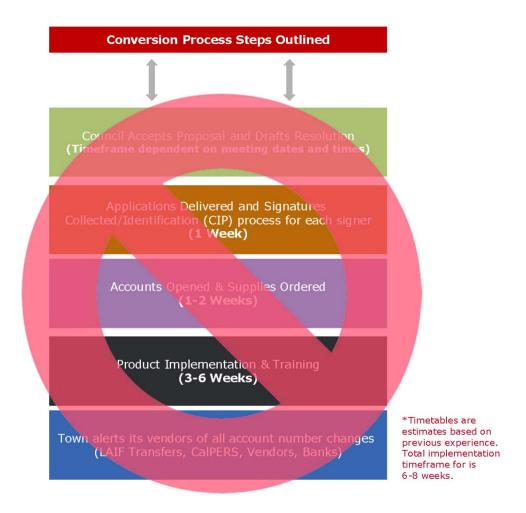

### 7. COUNCIL CONSIDERATION

- <u>7a.</u> Consider (1) Approving the Town Manager's recommended appointment of Acting Police Chief Gabriela Tazzari-Dineen as our permanent Police Chief, effective immediately, at a budgeted total salary and benefits compensation of \$ 163,554.21 for Fiscal Year 2012/13; (ROLL CALL VOTE) or, (2) Decline to approve the Town Manager's recommended permanent appointment at this time.
- 7b. Based on the US Bank Proposal, consider (1) Authorizing the Mayor and Town Manager to execute documents necessary for the Town of Paradise to enter into a three-year banking service agreement with US Bank; and, (2) Authorizing the Mayor and Town Manager to execute documents necessary for the Town to enter into a \$2,345,000 Tax and Revenue Anticipation Note (TRAN) with US Bank; or, (3) Consider alternative direction to staff.
- Consider approving the Town Manager's recommendation to ratify the Transitional Memorandum of Understanding, as submitted, between the Town of Paradise and the Paradise Firefighter's Association; and authorize the Town Manager to sign the Transitional Memorandum of Understanding on behalf of the Town. (ROLL CALL VOTE) The purpose of the MOU is to promote a harmonious transition from Town service