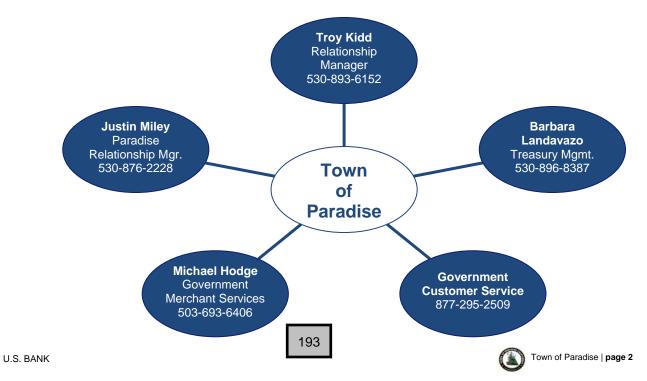

### 7. COUNCIL CONSIDERATION

- <u>7a.</u> Consider (1) Approving the Town Manager's recommended appointment of Acting Police Chief Gabriela Tazzari-Dineen as our permanent Police Chief, effective immediately, at a budgeted total salary and benefits compensation of \$ 163,554.21 for Fiscal Year 2012/13; (ROLL CALL VOTE) or, (2) Decline to approve the Town Manager's recommended permanent appointment at this time.
- 7b. Based on the US Bank Proposal, consider (1) Authorizing the Mayor and Town Manager to execute documents necessary for the Town of Paradise to enter into a three-year banking service agreement with US Bank; and, (2) Authorizing the Mayor and Town Manager to execute documents necessary for the Town to enter into a \$2,345,000 Tax and Revenue Anticipation Note (TRAN) with US Bank; or, (3) Consider alternative direction to staff.
- Consider approving the Town Manager's recommendation to ratify the Transitional Memorandum of Understanding, as submitted, between the Town of Paradise and the Paradise Firefighter's Association; and authorize the Town Manager to sign the Transitional Memorandum of Understanding on behalf of the Town. (ROLL CALL VOTE) The purpose of the MOU is to promote a harmonious transition from Town service