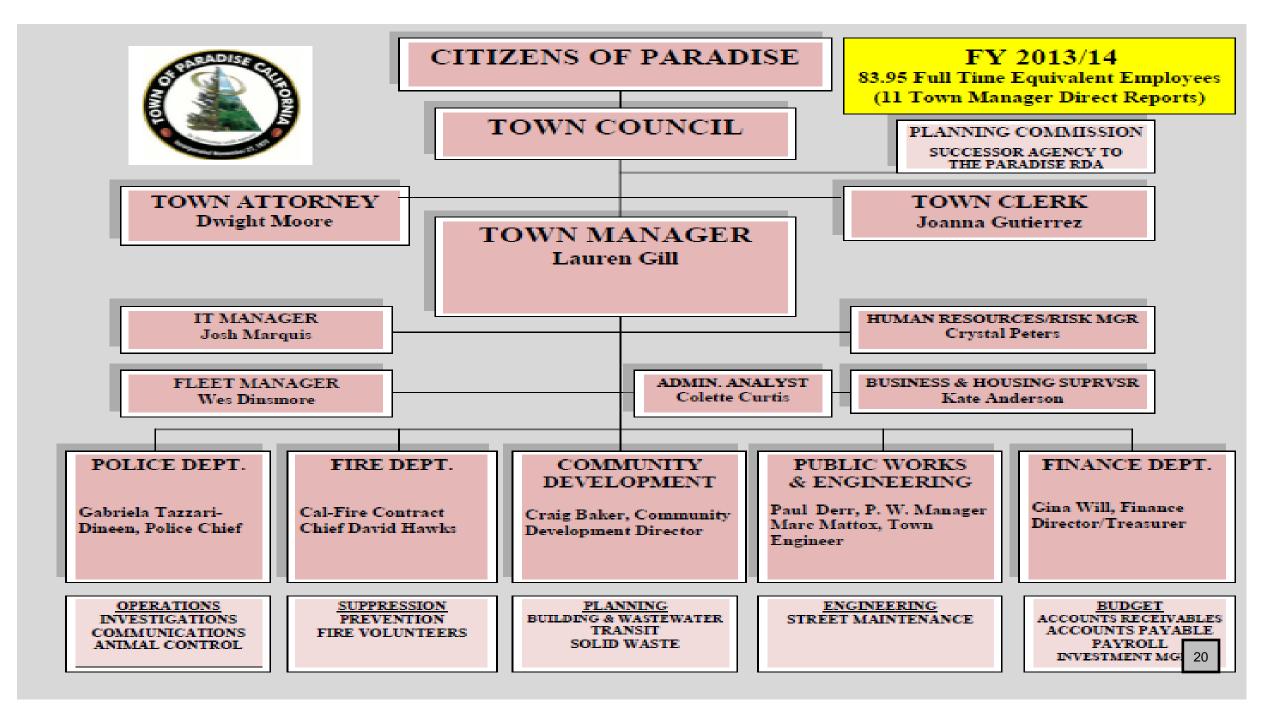

Another important efficiency is reducing the amount of direct reports to the Town Manager (see proposed organizational charts showing 2013 to present.) In 2013/14, the Town Manager had eleven direct reports, which was reduced to nine in 2015/16. This budget proposes a more streamlined organization with just seven direct reports by recreating the Administrative Services Division, headed by the Administrative Services/Finance Director.