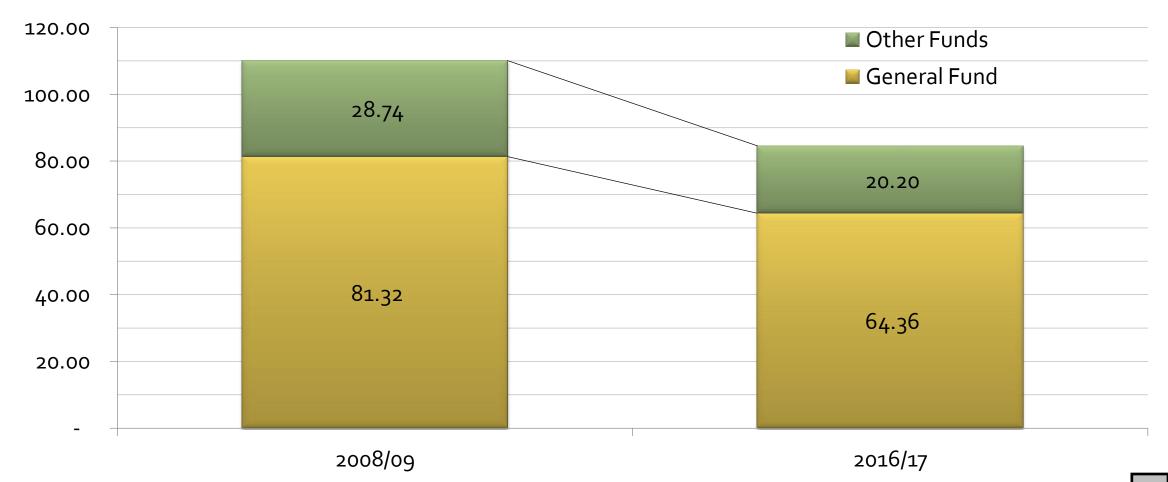

### \$3.5 Million In General Fund Property Value Based Revenues Lost – 2008/09 to 2016/17