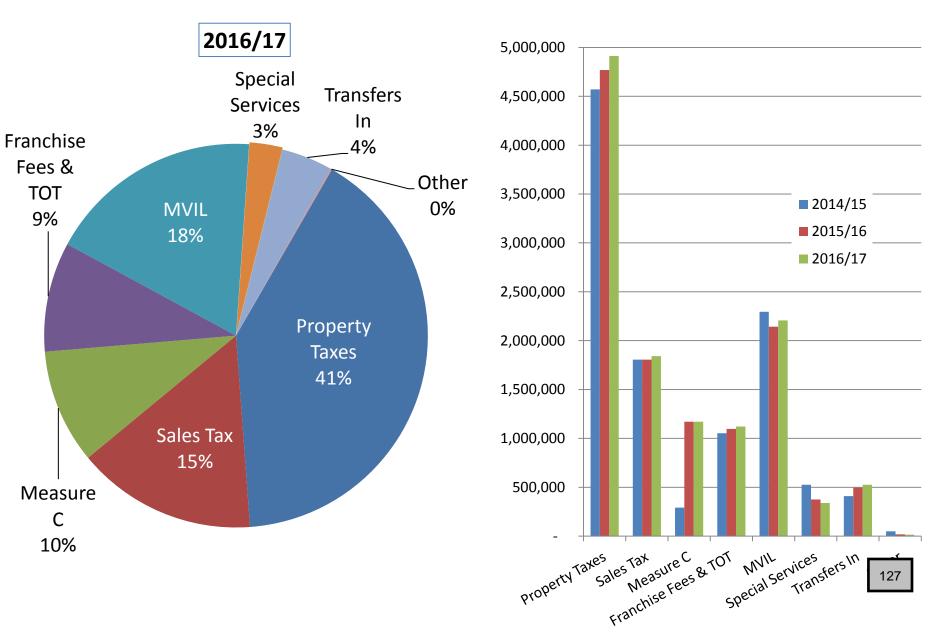

# General Fund 2016/17 Total Resources \$12,131,754

### Change of General Fund Revenue by Resource