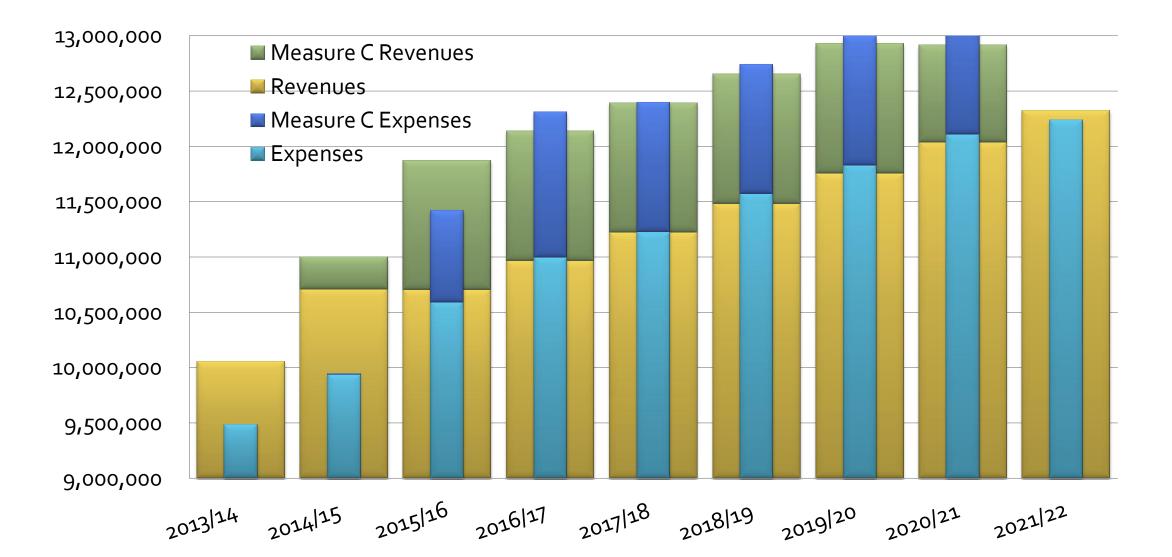

# **General Fund Five Year Projection**

Measure C maintains fire staffing levels, purchases SCBA's and exhaust evacuation system

### General Fund 5 Year Projection Assumptions

- Using Conservative Revenue and Expenditure Estimates for the next Five Years and assuming \$1,170,000 of Measure "C" each of those years:
   Includes modest COLA's for employees:
  - Curable deficits exist until 2021/22.
  - Revenues are projected to reach pre-recession levels by 2017/18
  - Two larger lease obligations come off the books in 2017/18 totaling about \$105,000

## Five Year General Fund Projection Revenue & Expenses