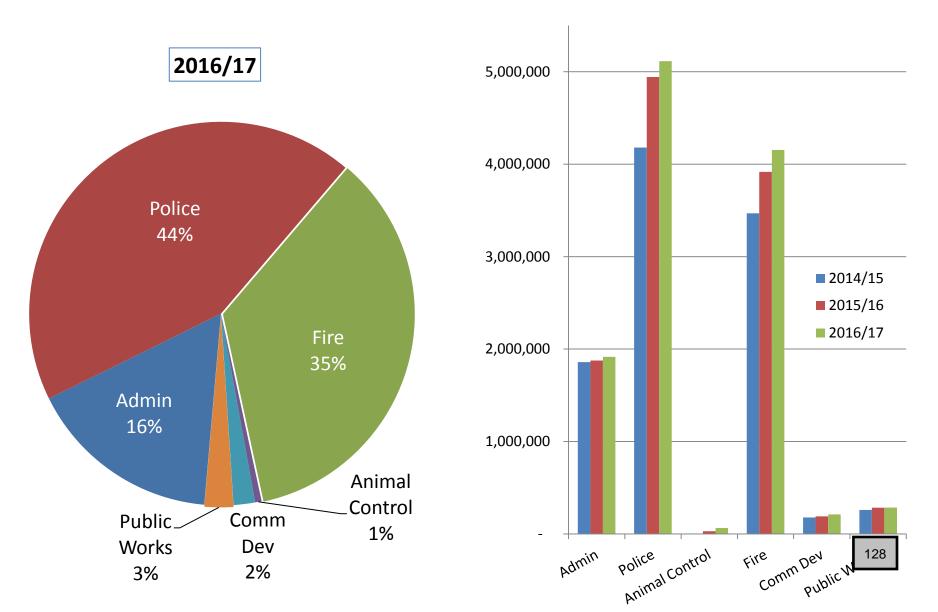

Repay Fund<br>From BHS CalHome Loan Fund<br>From 2013 CalHome<br>From 2014 Home Grant<br>From RDA Obligation Retirement<br>From Transit Fund | 7,500<br>6,046<br>5,000<br>2,500<br>2,747<br>42,046<br>18,950<br>5,530<br>174,482<br>507,989<br>287,859 | Future Retiree Health Contribution<br>20% to Housing from RDA Loan Repayment<br>Future Retiree Health Contribution<br>Future Retiree Health Contribution<br>Activity Delivery<br>Activity Delivery<br>Activity Delivery<br>Activity Delivery<br>Activity Delivery<br>Debt Service & Administration Fee<br>Administration and Various CIPs |

6,258,342

Total 2016/2017 Transfers Out

Total 2016/2017 Transfers In

6,258,342

# FY 2016/2017

# **General Fund**

### General Fund Revenues by Source



# General Fund Appropriations by Function (With Measure C)



# General Fund Financial Uses by Use (With Measure C)



| TOWN OF PARADI<br>GENERAL FUND SUM<br>Finant Yoar 2016/17 B             | MARY                    |                                     |                      |
|-------------------------------------------------------------------------|-------------------------|-------------------------------------|----------------------|
| Fiscal Year 2016/17 B                                                   | Audited Year<br>2014/15 | Estimated<br>Actual Year<br>2015/16 | Budget Ye<br>2016/17 |
| Beginning Fund Balance                                                  | 1,886,001               | 2,939,080                           | 3,390,5              |
| Revenues                                                                |