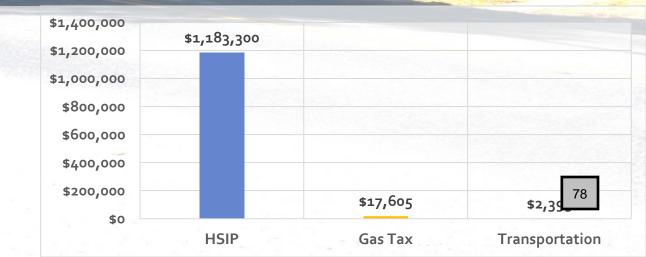

afe Routes to School         | 345,000     |
| 9376 | Paradise Sewer Feasibility                  | 360,000     |
| 9377 | Almond Street Multi-modal Improvements      | 200,000     |
| 9378 | Memorial Trailway Class I Enhancements      | 50,000      |
| 9379 | Downtown Paradise Equal Mobility Project    | 50,000      |
| 9380 | Ponderosa Elementary Safe Routes to School  | 175,000     |
| 9381 | Measure C Road Rehabilitation Project 2016  | 514,339     |
| 9382 | Skyway at Black Olive Signalization Project | 160,000     |
|      | 2016/17 Total                               | \$4,341,266 |

# Cypress Curve Realignment

Clark Road between Adams and Forest Service

- Widen shoulders
- Straighten curve
- Improve drainage facilities
- Reconstruct roadway
- Construction fall 2016/ spring 2017



### Pearson Road and Drainage Impr. Pearson Road between Clark and Pentz

- Widen shoulders
- Install bike lanes
- Improve drainage facilities
- Rehabilitate roadway
- Construction summer 2016



# Pearson Rd SR2S Connectivity

Pearson Road between Skyway and Academy



- Install sidewalks
- Improve drainage facilities
- Construction fall 2016/ spring 2017
- Additional leveraging funds may be needed



### Maxwell Dr SR2S Project Maxwell Drive between Elliott and Skyway

#### Scope/Schedule

- Install sidewalks
- Install bike lanes
- Improve drainage facilities
- Construction summer 2017
- Additional leveraging funds will be needed for roadway rehab



SCHOO



# Skyway/Black Olive Signalization

#### Scope/Schedule

- Install four-way traffic signal
- Construction summer 2017

|