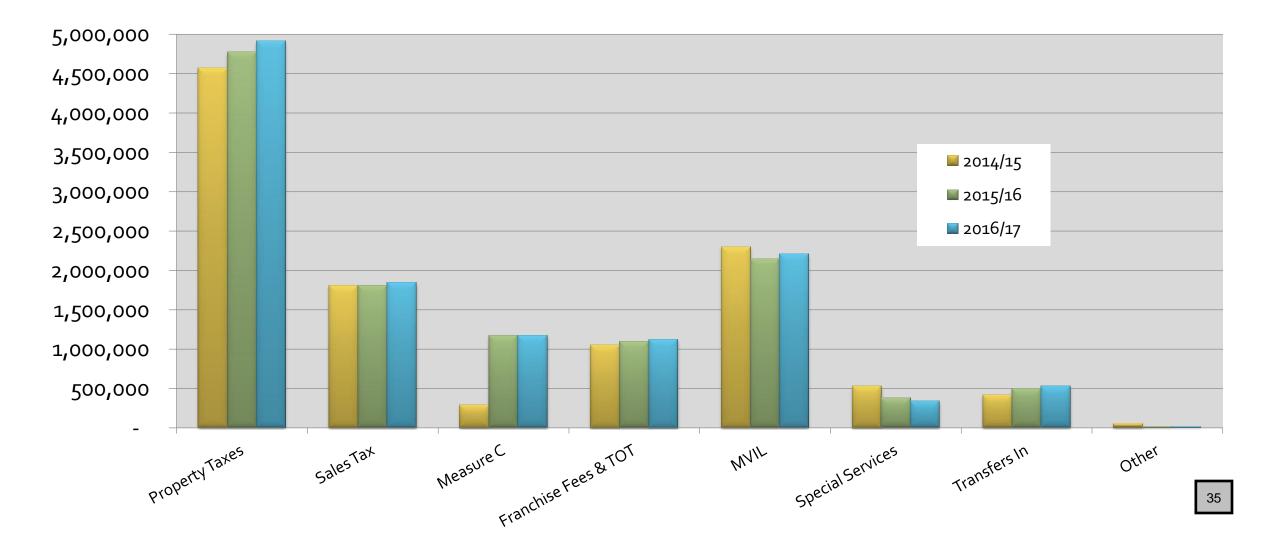

| 86,403                     |
| Assigned – Pearson CIP             | 0             | 40,000                      | 0                          |
| Unassigned – Contingencies         | 0             | 213,226                     | 109,669                    |
| Ending Fund Balance                | \$2,939,080   | \$3,390,589                 | \$3,212,53 29              |

## **General Fund Revenues**



Measure C purchases this type 1 Fire Engine in 2015/16

### General Fund Revenue Change Nine Year Comparison



### General Fund Revenue Change (Without Measure C) Nine Year Comparison



### \$3.5 Million In General Fund Property Value Based Revenues Lost – 2008/09 to 2016/17



# General Fund 2016/17 Total Resources \$12,131,754



### Change of General Fund Revenue by Resource



# **General Fund Expenditures**



Measure C Maintains Police K-9 Program

### 2016/17 General Fund Total Financial Uses by Function \$12,309,807 (Includes Measure C)



### General Fund Appropriations by Function (With Measure C)



### 2016/17 General Fund Financial Uses by Use (With Measure C)



### **General Fund Financial Uses by Use**



40

### General Fund Total Financial Uses Nine Year Comparison



### **Measure C Funds**

"a temporary sales tax increase of 0.50% that automatically expires in six years, and that establishes a citizen oversight committee to ensure that funds are used to preserve public services such as police protection, fire suppression, street maintenance, animal control and other services for the Town of Paradise"

### 2016/17 Measure C Resources

| Designat