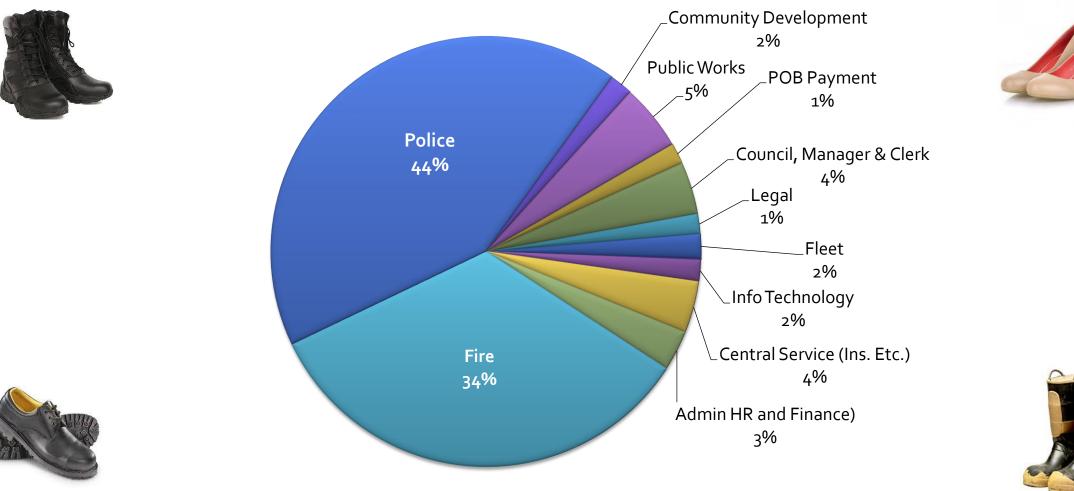

### 2016/17 General Fund Total Financial Uses by Function \$12,309,807 (Includes Measure C)

### General Fund Appropriations by Function (With Measure C)