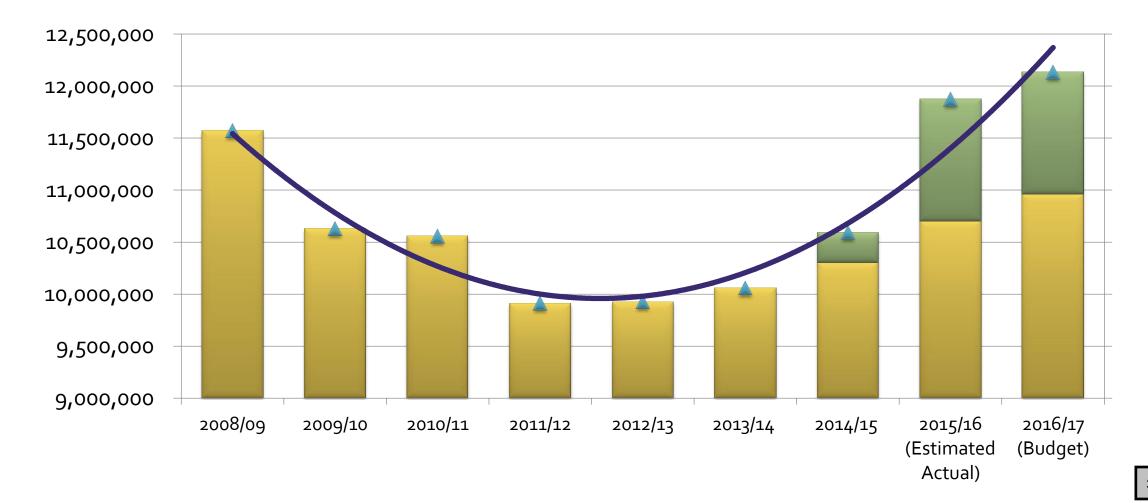

### General Fund Revenue Change Nine Year Comparison

### \$3.5 Million In General Fund Property Value Based Revenues Lost – 2008/09 to 2016/17