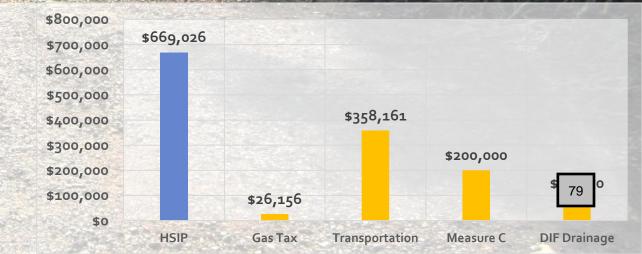

### 2016/17 Measure C Resources

| Designated Reserves: |                                                      |           |             |
|----------------------|------------------------------------------------------|-----------|-------------|
|                      | Assigned – Final Year (from 1 <sup>st</sup> Quarter) | \$283,274 |             |
|                      | Assigned – Police Vehicle Payments                   | 86,403    |             |
|                      | Assigned – Pearson Road CIP                          | 40,000    |             |
|                      | Unassigned – Contingencies                           | 213,226   | \$622,903   |
|                      |                                                      |           |             |
| Expected Revenues:   |                                                      |           | \$1,170,000 |
|                      |                                                      |           |             |

| Animal Control                        |          |          |
|---------------------------------------|----------|----------|
| Increased Hours For AC Officer        | \$30,733 |          |
| Advanced training for AC Officer      | 1,500    |          |
| Leadership Course for AC Supervisor   | 1,000    |          |
| AC System (Chameleon Training)        | 1,000    |          |
| Plastic Raised Beds                   | 2,700    |          |
| Metal Dog Bowls                       | 200      |          |
| Protective Cover for Washing Machines | 1,500    |          |
| Air conditioner unit                  | 400      |          |
| 4 Animal Isolation Units              | 7,000    |          |
| Online Dog Licensing                  | 10,000   |          |
| Infrastructure Concrete Repair        | 8,000    | \$64,356 |

| Fire Department                             |           |           |
|---------------------------------------------|-----------|-----------|
| Maintain current staffing levels – CAL FIRE | \$150,000 |           |
| Type 1 Fire Engine                          | 86,632    |           |
| Apparatus Replacement Fund                  | 50,000    |           |
| Matching funds for SCBA's                   | 3,500     |           |
| Multi-Gas Monitor                           | 2,000     |           |
| Station 81 Storage Wall                     | 1,470     |           |
| Station 82 Safety Door Replacement          | 2,000     |           |
| Blower for Engine 82                        | 1,500     |           |
| Tool Bracket Fabrication for Engine 82      | 2,000     | \$299,102 |

| Police Department                                          |           |                        |
|------------------------------------------------------------|-----------|------------------------|
| 2 <sup>nd</sup> Detective (1/2 Yr Sergeant & ½ Yr Officer) | \$161,182 |                        |
| 3 Police Vehicles & Equipment Full Funding                 | 100,000   |                        |
| Body Cameras & Hardware – Yr 2 of 5                        | 5,917     |                        |
| OfficerTraining                                            | 15,000    |                        |
| K-9 Program (Training, food and vet)                       | 10,000    |                        |
| Lieutenant Transition Plan                                 | 15,000    |                        |
| Training for 2 New Lieutenants                             | 6,575     |                        |
| RIMS Conference for Lieutenant                             | 1,425     |                        |
| Sponsor 2 Trainees Through Police Academy                  | 34,000    |                        |
| Sawmill Peak Communication Study                           | 3,000     |                        |
| Emergency 9-1-1 MIS                                        | 10,000    |                        |
| Patrol Cameras with Durable Cases (20)                     | 3,000     |                        |
| Repair Men's Locker Room Floor                             | 5,000     |                        |
| 2 <sup>nd</sup> Phase of Siding Replacement                | 40,000    | \$41 <mark>46</mark> 9 |

### **Public Works**

2016 Road Rehabilitation (overlay & striping) \$500,000 Road & Drainage Improvements Pearson Road (2015/16 carry forward) 40,000 \$540,000