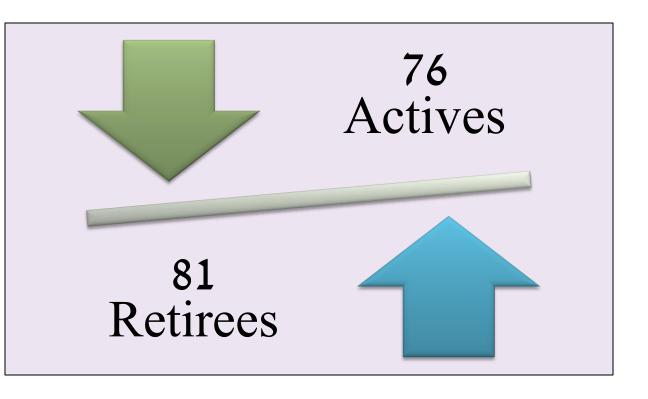

# **Active vs. Retired Employees**

The Town currently has more retirees than active employees on its books for Pension and OPEB obligations.

- The Town has implemented reduced benefits for the newer hires.
- This trend will continue in the short term.
- It is important for the Town to fund these growing obligations now.