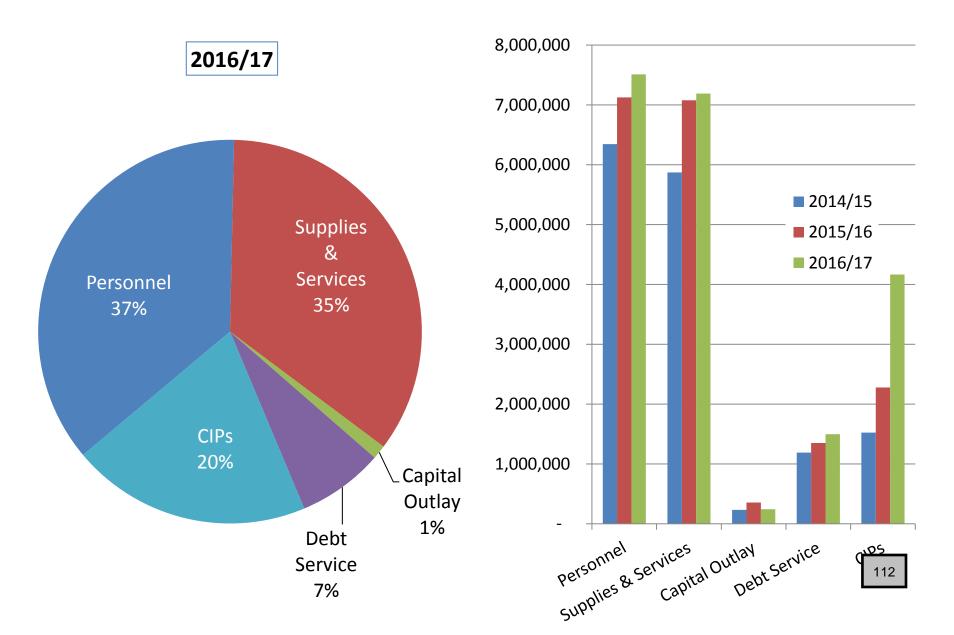

### 2016/17 General Fund Total Financial Uses by Function \$12,309,807 (Includes Measure C)

### General Fund Appropriations by Function (With Measure C)

### 2016/17 General Fund Financial Uses by Use (With Measure C)

### **General Fund Financial Uses by Use**

40