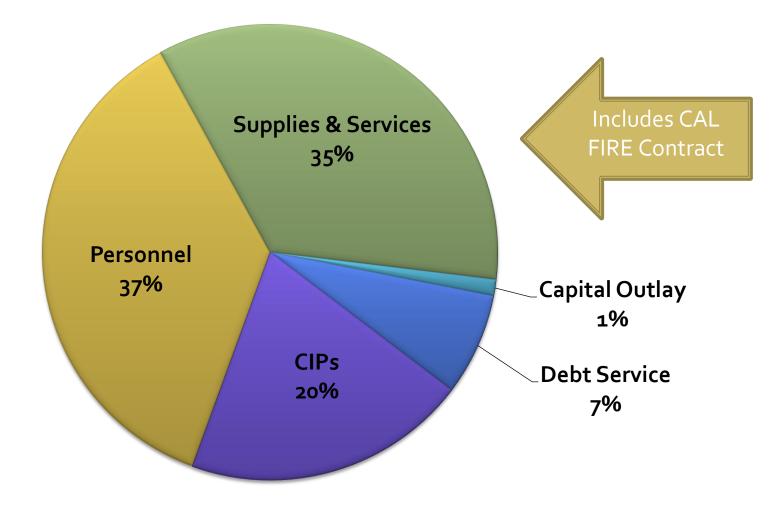

### General Fund Appropriations by Function (With Measure C)

### 2016/17 General Fund Financial Uses by Use (With Measure C)