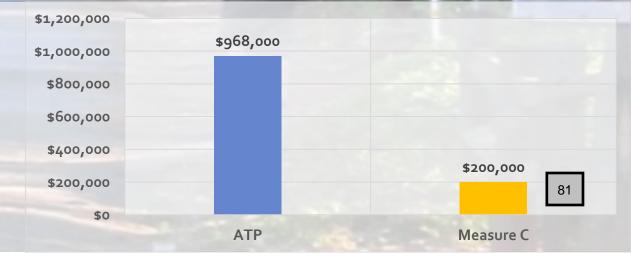

# 2016/17 Capital Improvement Projects

| 9367 | Clark Road Safety Enhancements              | \$10,000    |
|------|---------------------------------------------|-------------|
| 9368 | Cypress Curve Realignment                   | 997,250     |
| 9370 | Pearson Road and Drainage Improvements      | 238,677     |
| 9371 | Pearson Road Safe Routes to School          | 1,241,000   |
| 9372 | Maxwell Drive Safe Routes to School         | 345,000     |
| 9376 | Paradise Sewer Feasibility                  | 360,000     |
| 9377 | Almond Street Multi-modal Improvements      | 200,000     |
| 9378 | Memorial Trailway Class I Enhancements      | 50,000      |
| 9379 | Downtown Paradise Equal Mobility Project    | 50,000      |
| 9380 | Ponderosa Elementary Safe Routes to School  | 175,000     |
| 9381 | Measure C Road Rehabilitation Project 2016  | 514,339     |
| 9382 | Skyway at Black Olive Signalization Project | 160,000     |
|      | 2016/17 Total                               | \$4,341,266 |