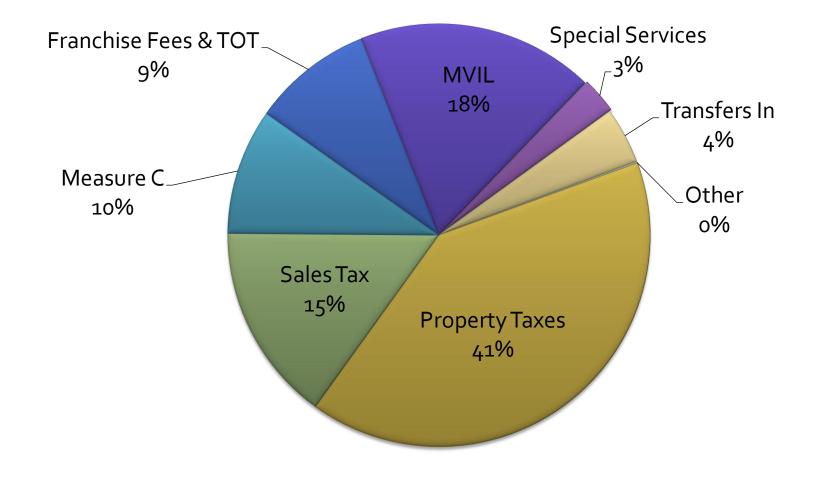

# General Fund 2016/17 Total Resources \$12,131,754

### Change of General Fund Revenue by Resource