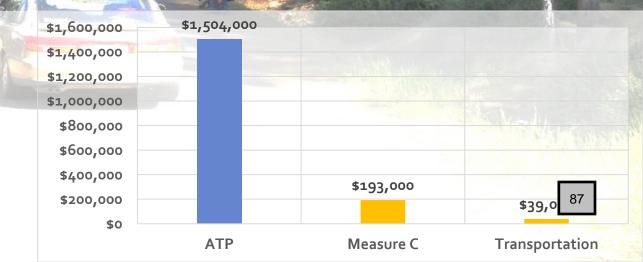

#### **Reclassify Construction Inspector to Senior Construction Inspector**

- In recognition of increased responsibilities and qualifications needed for inspection of CIP projects
- Fiscal Impact \$364 General Fund; \$3,599 Gas Tax; \$81 Transportation (\$3,963 reimbursed by grants)

#### Personnel

- Reclassify Construction Inspector to Senior Construction Inspector
- Appropriate allocation for engineering services into General Fund – Covered by grants