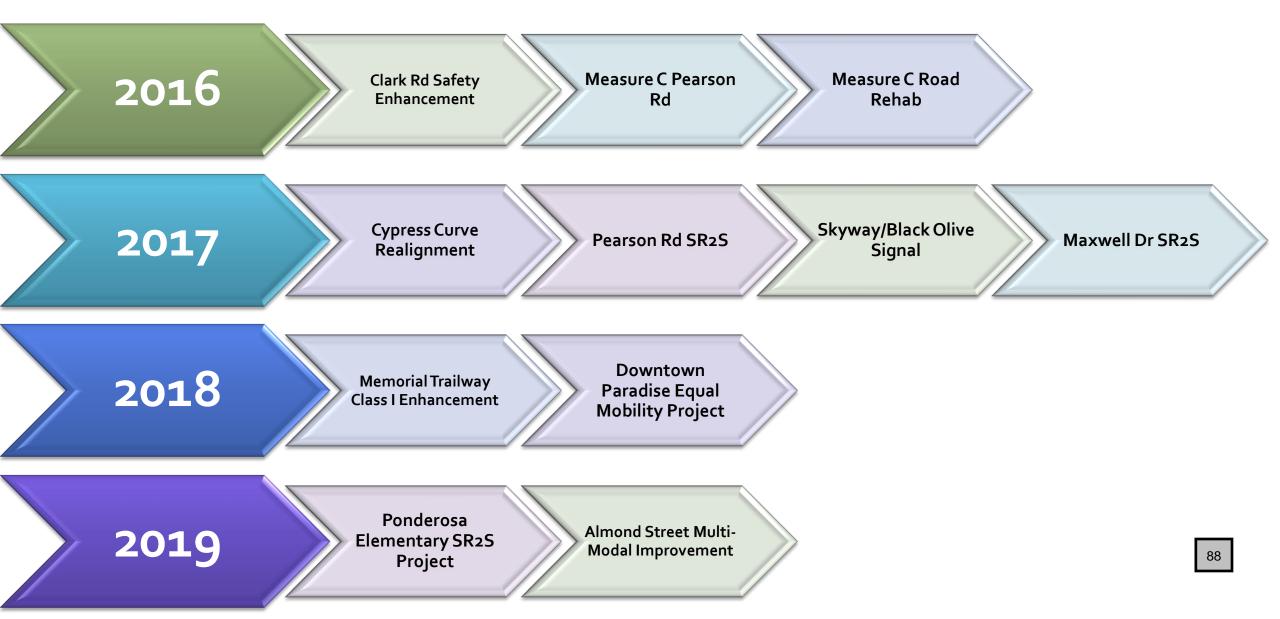

# 2016/17 Capital Improvement Projects

| 9367 | Clark Road Safety Enhancements              | \$10,000    |
|------|---------------------------------------------|-------------|
| 9368 | Cypress Curve Realignment                   | 997,250     |
| 9370 | Pearson Road and Drainage Improvements      | 238,677     |
| 9371 | Pearson Road Safe Routes to School          | 1,241,000   |
| 9372 | Maxwell Drive Safe Routes to School         | 345,000     |
| 9376 | Paradise Sewer Feasibility                  | 360,000     |
| 9377 | Almond Street Multi-modal Improvements      | 200,000     |
| 9378 | Memorial Trailway Class I Enhancements      | 50,000      |
| 9379 | Downtown Paradise Equal Mobility Project    | 50,000      |
| 9380 | Ponderosa Elementary Safe Routes to School  | 175,000     |
| 9381 | Measure C Road Rehabilitation Project 2016  | 514,339     |
| 9382 | Skyway at Black Olive Signalization Project | 160,000     |
|      | 2016/17 Total                               | \$4,341,266 |

# Cypress Curve Realignment

Clark Road between Adams and Forest Service

- Widen shoulders
- Straighten curve
- Improve drainage facilities
- Reconstruct roadway
- Construction fall 2016/ spring 2017

### Pearson Road and Drainage Impr. Pearson Road between Clark and Pentz

- Widen shoulders
- Install bike lanes
- Improve drainage facilities
- Rehabilitate roadway
- Construction summer 2016

# Pearson Rd SR2S Connectivity

Pearson Road between Skyway and Academy

- Install sidewalks
- Improve drainage facilities
- Construction fall 2016/ spring 2017
- Additional leveraging funds may be needed

### Maxwell Dr SR2S Project Maxwell Drive between Elliott and Skyway

# Memorial Trailway Enhancements

Trailway between Princeton and Pentz

### Downtown Equal Mobility Project Skyway between Pearson and Elliott

- Replace non-compliant sidewalks
- Replace non-compliant driveways
- Construction 2018

#### Almond St Multi-Modal Impr. Almond Street between Pearson and Elliott

- · Construct sidewalks and bike lanes
- Improve drainage facilities
- Rehabilitate roadway
- Construction 2019
- Additional leveraging funds <u>will</u> be needed

### Ponderosa Elementary SR2S

Pentz Road between Bille and Wagstaff

- Construct sidewalks and bike lanes
- Improve drainage facilities
- Rehabilitate roadway
- Construction 2019
- Additional leveraging funds <u>will</u> be needed