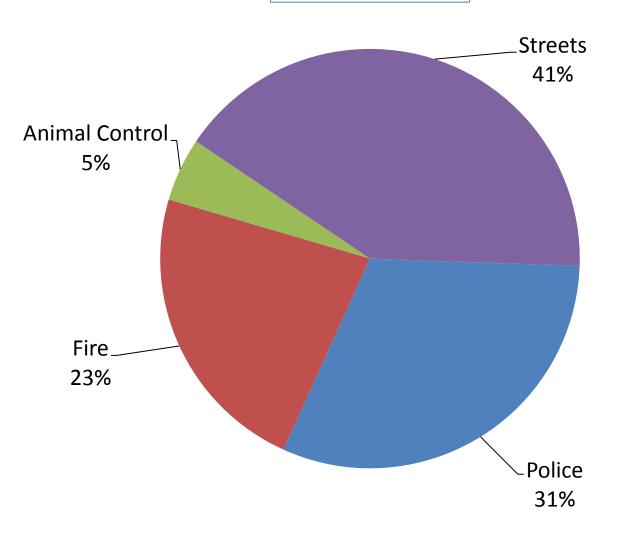

# 2016/17 Governmental Funds Appropriations by Function

### Governmental Funds Appropriations by Function

### 2016/17 Government Funds Appropriations by Use

# **Governmental Funds Appropriations by Use**