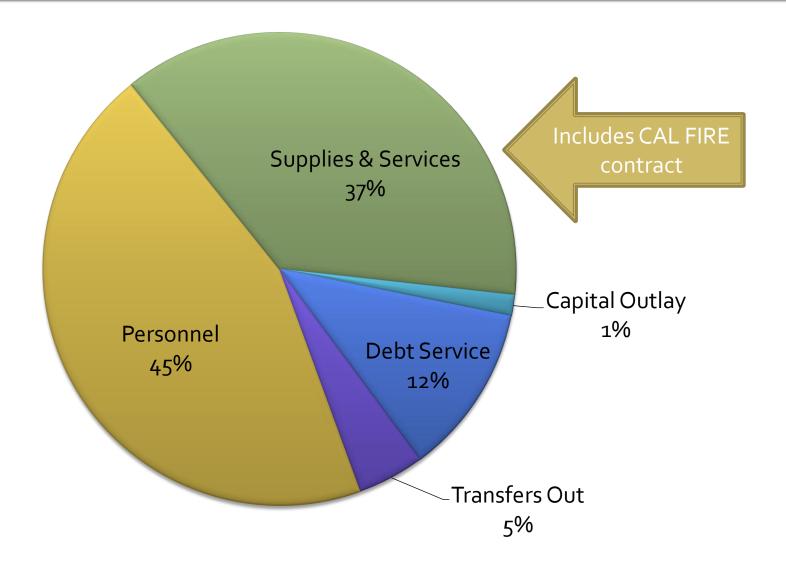

| \$2,939,080   | \$3,390,589                 | \$3,212,53 29              |

## **General Fund Revenues**



Measure C purchases this type 1 Fire Engine in 2015/16

### General Fund Revenue Change Nine Year Comparison



### General Fund Revenue Change (Without Measure C) Nine Year Comparison



### \$3.5 Million In General Fund Property Value Based Revenues Lost – 2008/09 to 2016/17



# General Fund 2016/17 Total Resources \$12,131,754



### Change of General Fund Revenue by Resource



# **General Fund Expenditures**



Measure C Maintains Police K-9 Program

### 2016/17 General Fund Total Financial Uses by Function \$12,309,807 (Includes Measure C)



### General Fund Appropriations by Function (With Measure C)



### 2016/17 General Fund Financial Uses by Use (With Measure C)



### **General Fund Financial Uses by Use**



40

### General Fund Total Financial Uses Nine Year Comparison



### **Measure C Funds**

"a temporary sales tax increase of 0.50% that automatically expires in six years, and that establishes a citizen oversight committee to ensure that funds are used to preserve public services such as police protection, fire suppression, street maintenance, animal control and other services for the Town of Paradise"

### 2016/17 Measure C Resources

| Designated Reserves: |                                                      |           |             |
|----------------------|------------------------------------------------------|-----------|-------------|
|                      | Assigned – Final Year (from 1 <sup>st</sup> Quarter) | \$283,274 |