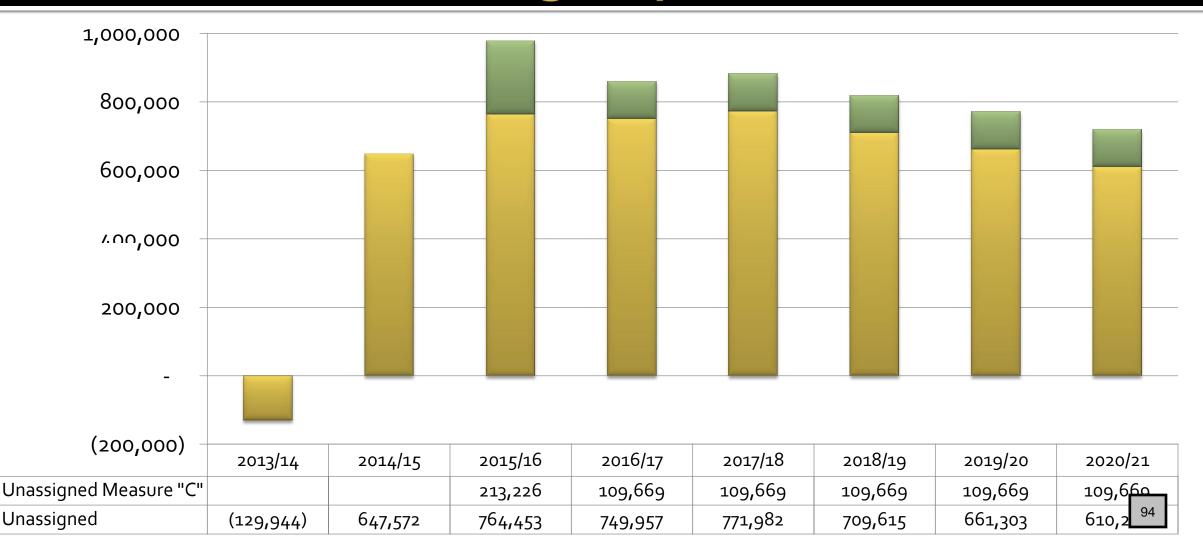

### **General Fund Reserves**

|                                    | 2014/15 Audit | 2015/16 Estimated<br>Actual | 2016/17 Proposed<br>Budget |
|------------------------------------|---------------|-----------------------------|----------------------------|
| Designated Reserves                |               |                             |                            |
| Nonspendable (RDA and Other Loans) | \$2,008,233   | \$1,983,233                 | \$1,963,233                |
| Assigned for Property Abatements   | 0             | 20,000                      | 20,000                     |
| Unassigned – Cash Flow             | 647,523       | 764,453                     | 749,957                    |
|                                    |               |                             |                            |
| Designated Reserves – Measure C    |               |                             |                            |
| Assigned – Final Year 2020-21      | 283,274       | 283,274                     | 283,274                    |
| Assigned – Police Vehicle Payments | 0             | 86,403                      | 86,403                     |
| Assigned – Pearson CIP             | 0             | 40,000                      | 0                          |
| Unassigned – Contingencies         | 0             | 213,226                     | 109,669                    |
| Ending Fund Balance                | \$2,939,080   | \$3,390,589                 | \$3,212,53 29              |

## Five Year General Fund Projection Cash Flow/Contingency Reserves