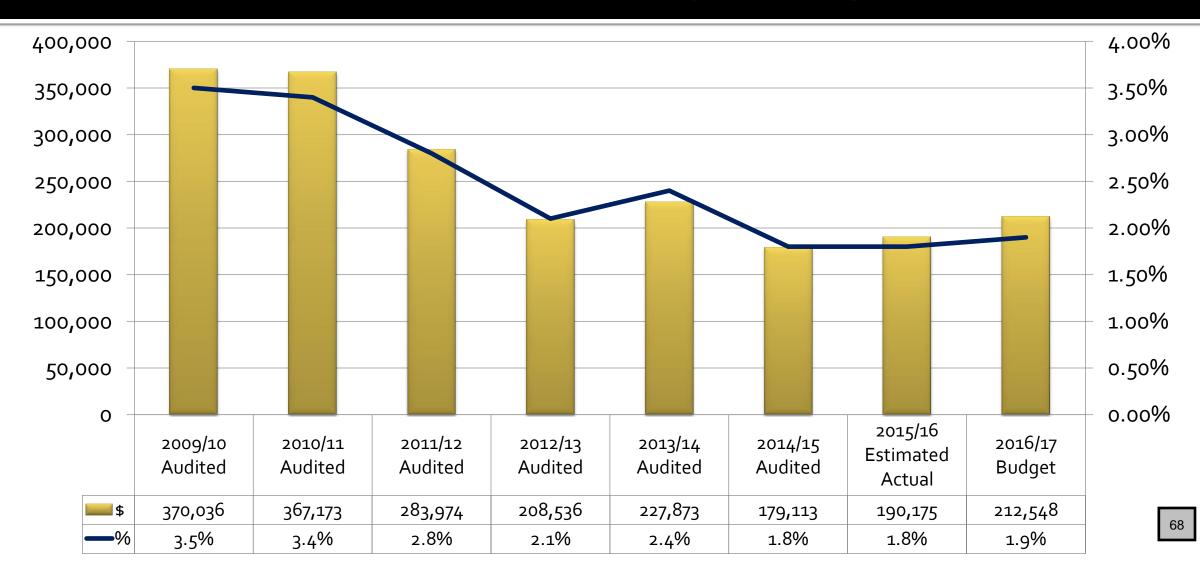

### 2030 – Building Safety & Waste Water Services

| Fund Balance | 391,125 | 479,454 | 439,723 |
|--------------|---------|---------|---------|
|--------------|---------|---------|---------|