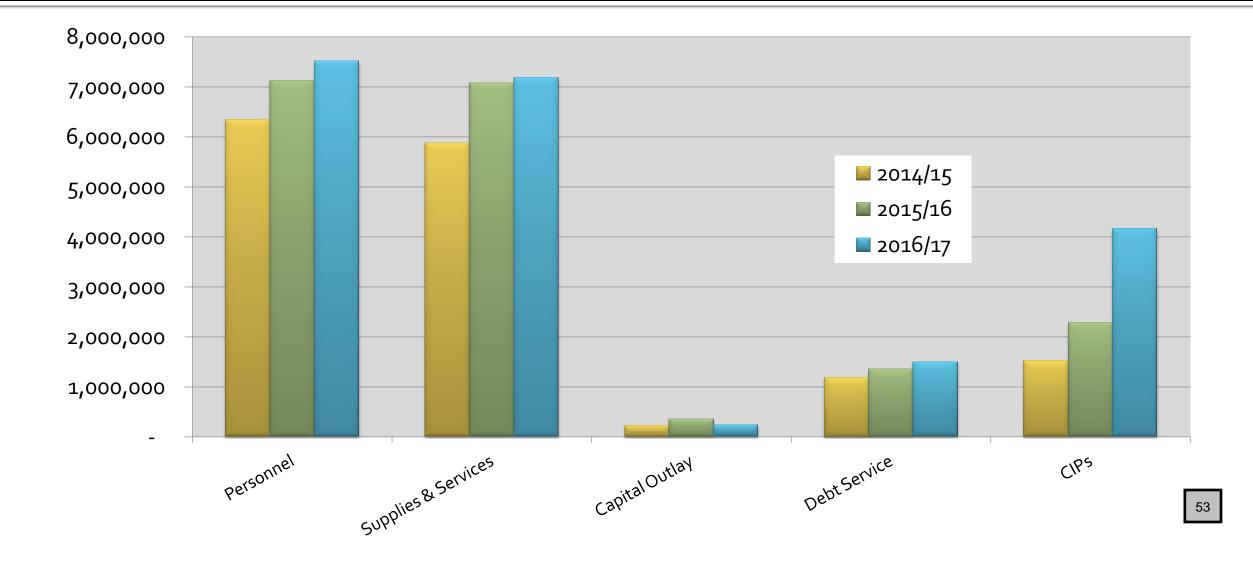

# 2016/17 Governmental Funds Appropriations by Function

### Governmental Funds Appropriations by Function

### 2016/17 Government Funds Appropriations by Use

# **Governmental Funds Appropriations by Use**