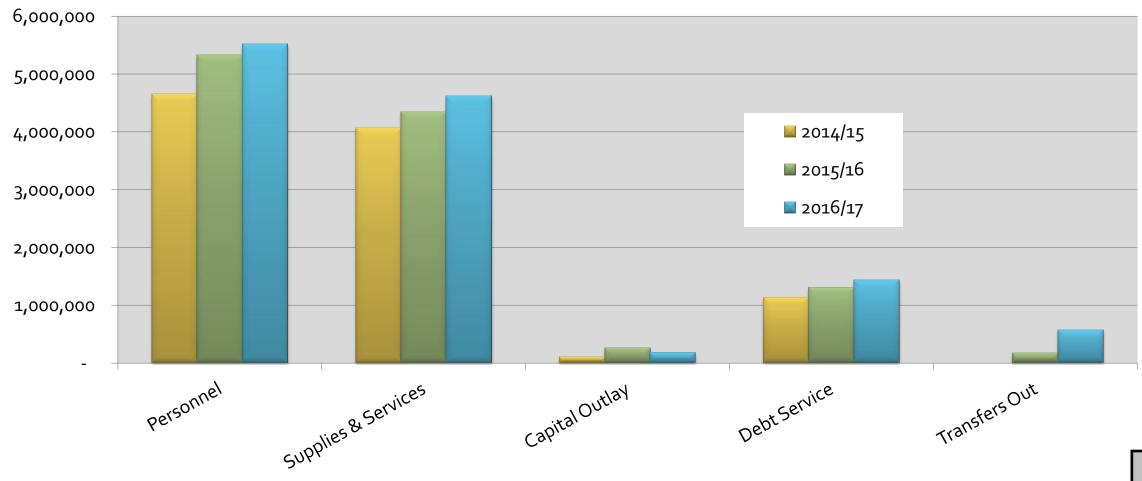

### 2016/17 General Fund Financial Uses by Use (With Measure C)

### **General Fund Financial Uses by Use**

40