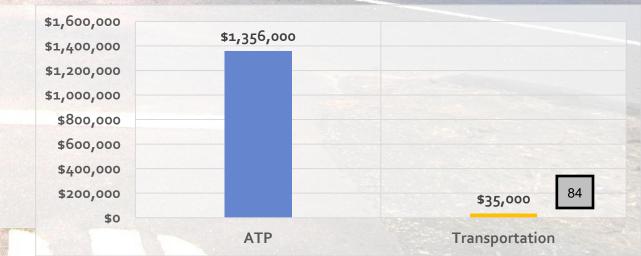

#### **Reclassify Construction Inspector to Senior Construction Inspector**

- In recognition of increased responsibilities and qualifications needed for inspection of CIP projects
- Fiscal Impact \$364 General Fund; \$3,599 Gas Tax; \$81 Transportation (\$3,963 reimbursed by grants)

#### Personnel

- Reclassify Construction Inspector to Senior Construction Inspector
- Appropriate allocation for engineering services into General Fund – Covered by grants