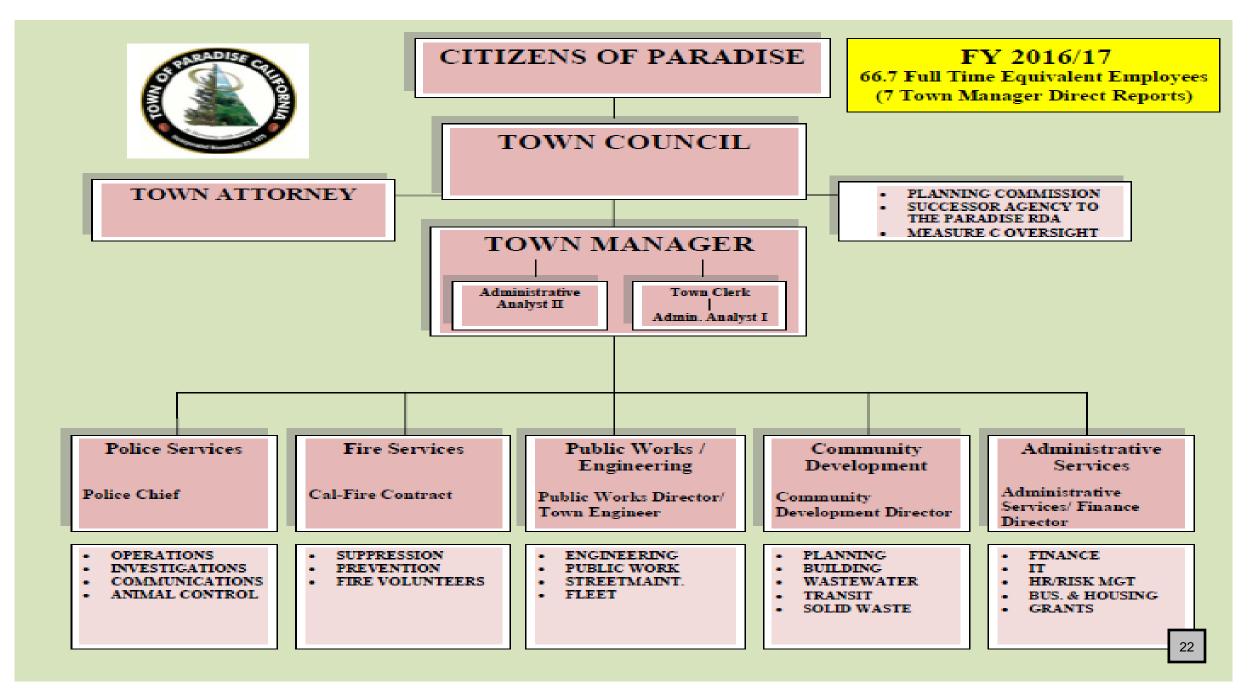

Another important efficiency is reducing the amount of direct reports to the Town Manager (see proposed organizational charts showing 2013 to present.) In 2013/14, the Town Manager had eleven direct reports, which was reduced to nine in 2015/16. This budget proposes a more streamlined organization with just seven direct reports by recreating the Administrative Services Division, headed by the Administrative Services/Finance Director.

### 2016/17 Proposed Personnel Structure Modification – Phase I