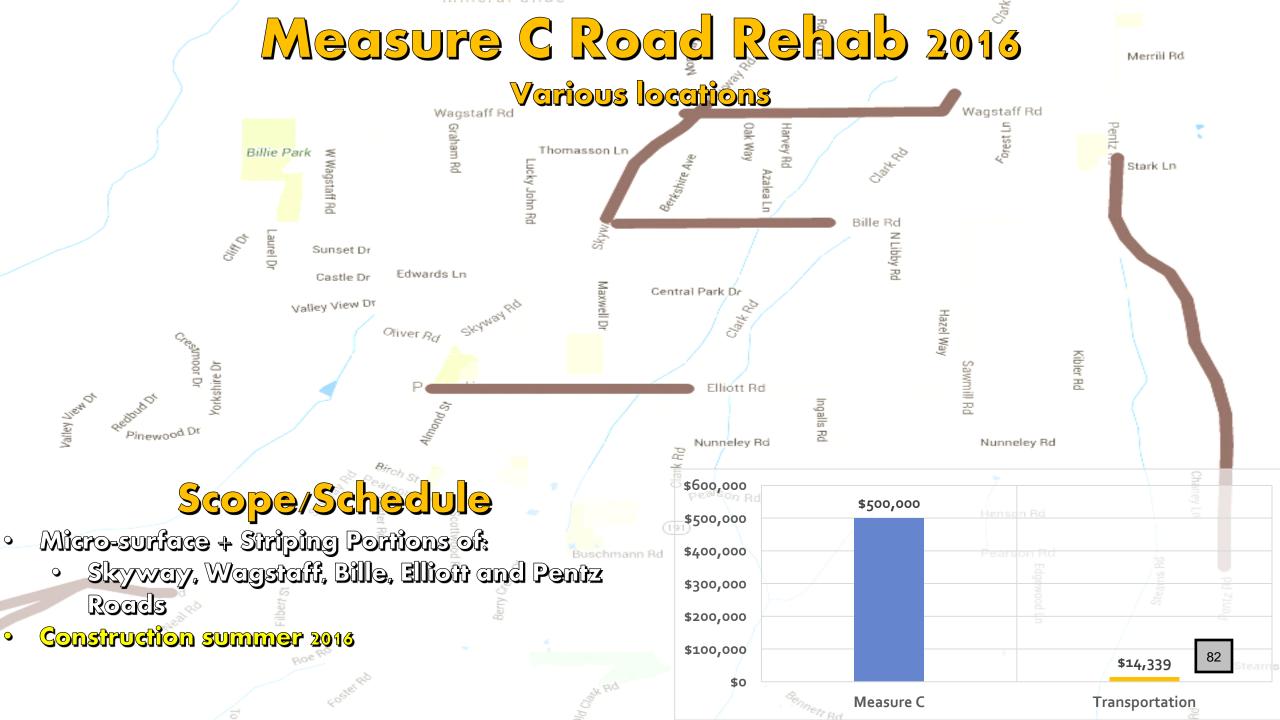

# 2016/17 Capital Improvement Projects

| 9367 | Clark Road Safety Enhancements              | \$10,000    |
|------|---------------------------------------------|-------------|
| 9368 | Cypress Curve Realignment                   | 997,250     |
| 9370 | Pearson Road and Drainage Improvements      | 238,677     |
| 9371 | Pearson Road Safe Routes to School          | 1,241,000   |
| 9372 | Maxwell Drive Safe Routes to School         | 345,000     |
| 9376 | Paradise Sewer Feasibility                  | 360,000     |
| 9377 | Almond Street Multi-modal Improvements      | 200,000     |
| 9378 | Memorial Trailway Class I Enhancements      | 50,000      |
| 9379 | Downtown Paradise Equal Mobility Project    | 50,000      |
| 9380 | Ponderosa Elementary Safe Routes to School  | 175,000     |
| 9381 | Measure C Road Rehabilitation Project 2016  | 514,339     |
| 9382 | Skyway at Black Olive Signalization Project | 160,000     |
|      | 2016/17 Total                               | \$4,341,266 |

#### Scope/Schedule

- Install sidewalks
- Install bike lanes
- Improve drainage facilities
- Construction summer 2017
- Additional leveraging funds will be needed for roadway rehab

SCHOO