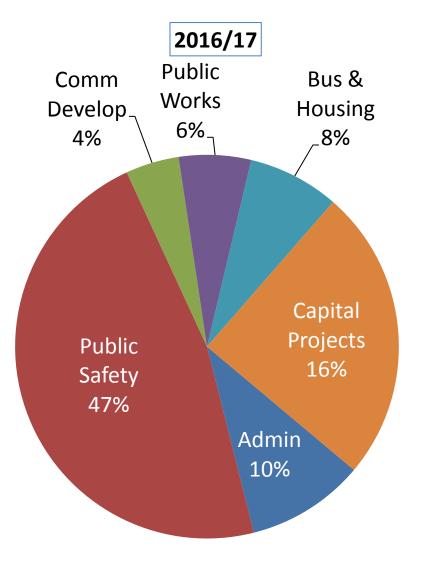

### 2016/17 General Fund Total Financial Uses by Function \$12,309,807 (Includes Measure C)

### General Fund Appropriations by Function (With Measure C)