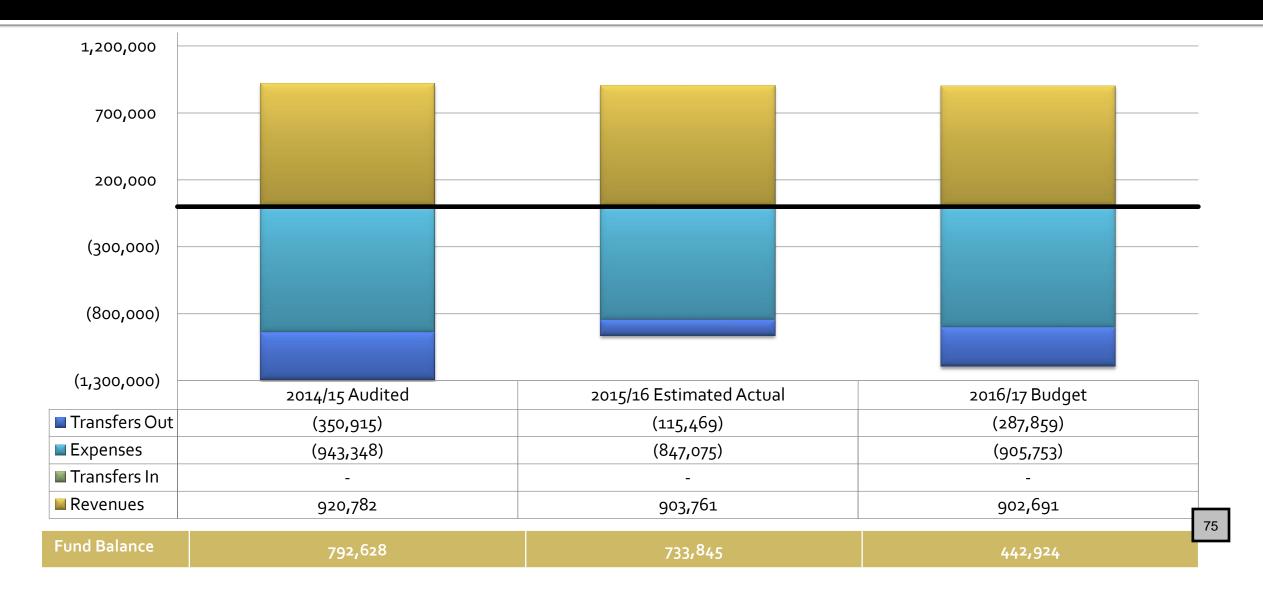

### 2030 – Building Safety & Waste Water Services

| Fund Balance | 391,125 | 479,454 | 439,723 |
|--------------|---------|---------|---------|
|--------------|---------|---------|---------|

### 2120 – Gas Tax/Street Maintenance Services

| Fund Balance | 438,273 | 301,259 | 205,179 |
|--------------|---------|---------|---------|
|              |         |         |         |