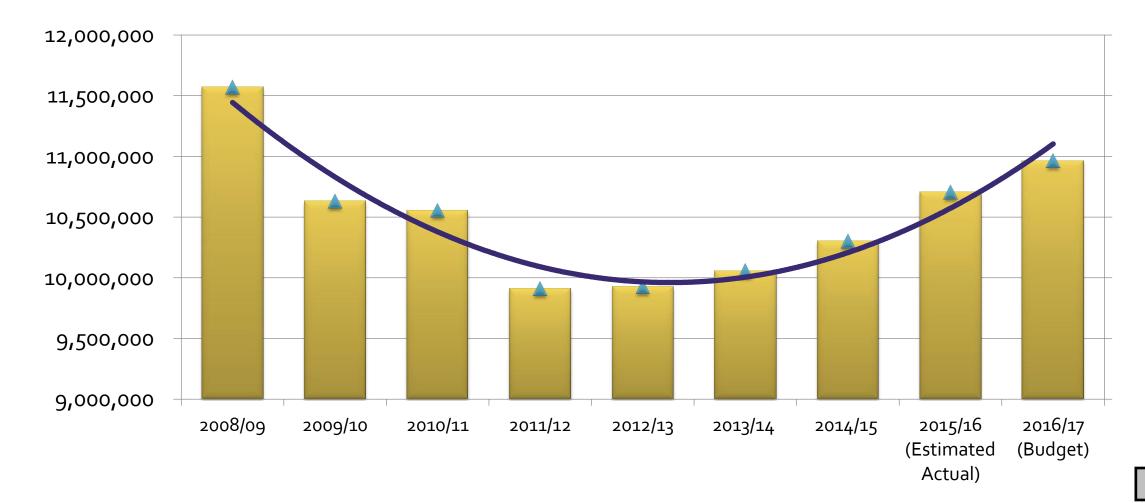

### General Fund Revenue Change (Without Measure C) Nine Year Comparison

### \$3.5 Million In General Fund Property Value Based Revenues Lost – 2008/09 to 2016/17