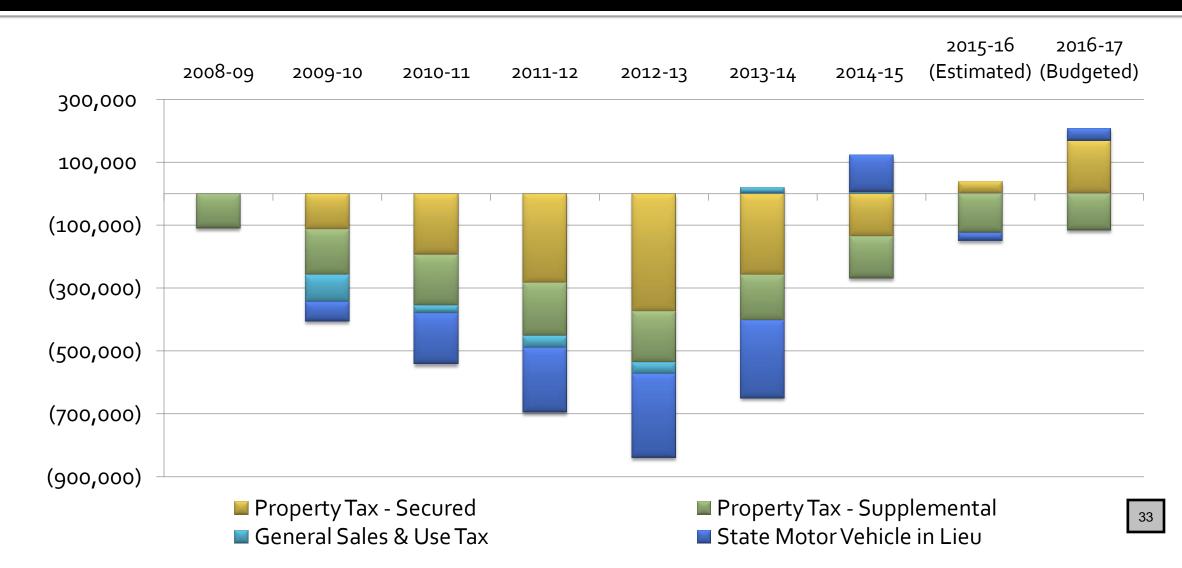

### \$3.5 Million In General Fund Property Value Based Revenues Lost – 2008/09 to 2016/17