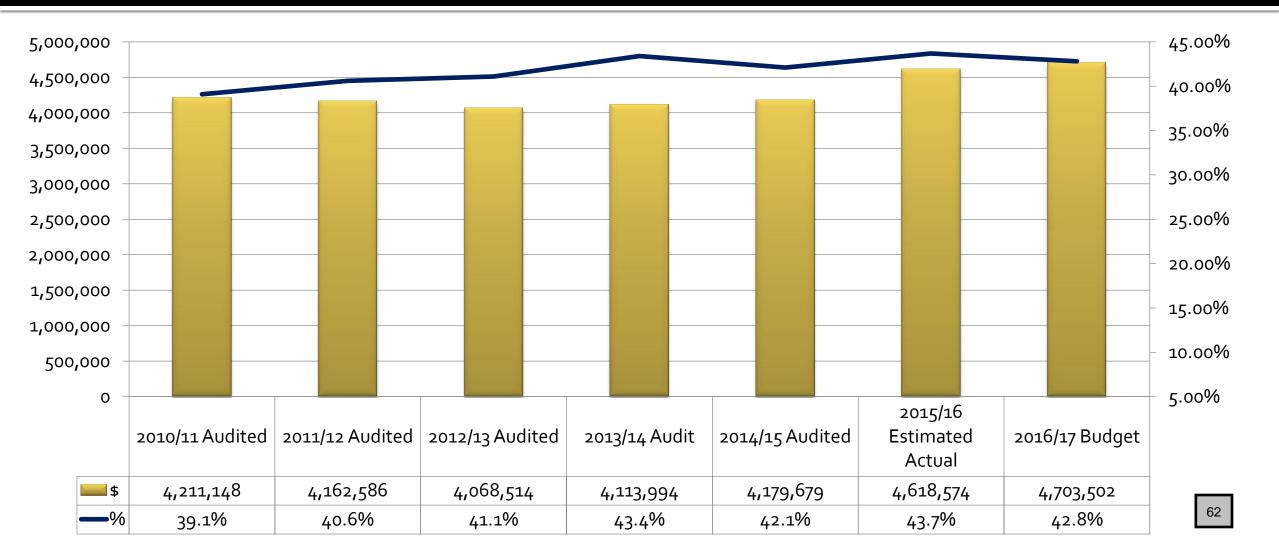

# **General Fund Summary**

|                          | 2014/15 Audit | 2015/16 Estimated<br>Actual | 2015/16 Proposed<br>Budget |
|--------------------------|---------------|-----------------------------|----------------------------|
| Total Revenues           | \$10,299,085  | \$10,207,086                | \$10,436,830               |
| Measure "C" Receipts     | 291,666       | 1,170,000                   | 1,170,000                  |
| Transfers In             | 408,795       | 495,568                     | 524,924                    |
| Total Resources          | \$10,999,546  | \$11,872,654                | \$12,131,754               |
| Total Expenditures       | \$9,938,075   | \$10,569,708                | \$10,972,704               |
| Measure "C" Expenditures | 8,392         | 670,371                     | 773,557                    |
| Transfers Out            | 0             | 163,566                     | 563,546                    |
| Total Financial Uses     | \$9,946,467   | \$11,403,645                | \$12,309,807               |
|                          |               |                             |                            |
| General Fund Net Income  | \$1,053,079   | \$469,009                   | (\$178,053                 |

### **General Fund Reserves**

|                                    | 2014/15 Audit | 2015/16 Estimated<br>Actual | 2016/17 Proposed<br>Budget |
|------------------------------------|---------------|-----------------------------|----------------------------|
| Designated Reserves                |               |                             |                            |
| Nonspendable (RDA and Other Loans) | \$2,008,233   | \$1,983,233                 | \$1,963,233                |
| Assigned for Property Abatements   | 0             | 20,000                      | 20,000                     |
| Unassigned – Cash Flow             | 647,523       | 764,453                     | 749,957                    |
|                                    |               |                             |                            |
| Designated Reserves – Measure C    |               |                             |                            |
| Assigned – Final Year 2020-21      | 283,274       | 283,274                     | 283,274                    |
| Assigned – Police Vehicle Payments | 0             | 86,403                      | 86,403                     |
| Assigned – Pearson CIP             | 0             | 40,000                      | 0                          |
| Unassigned – Contingencies         | 0             | 213,226                     | 109,669                    |
| Ending Fund Balance                | \$2,939,080   | \$3,390,589                 | \$3,212,53 29              |