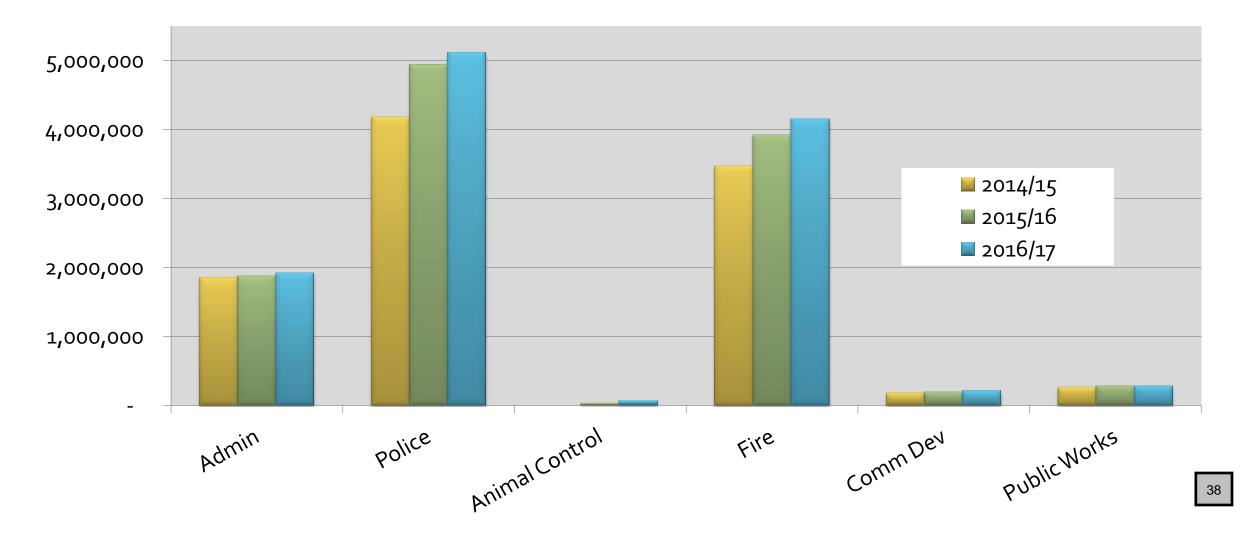

| 109,669                    |
| Ending Fund Balance                | \$2,939,080   | \$3,390,589                 | \$3,212,53 29              |

## **General Fund Revenues**



Measure C purchases this type 1 Fire Engine in 2015/16

### General Fund Revenue Change Nine Year Comparison



### General Fund Revenue Change (Without Measure C) Nine Year Comparison



### \$3.5 Million In General Fund Property Value Based Revenues Lost – 2008/09 to 2016/17



# General Fund 2016/17 Total Resources \$12,131,754



### Change of General Fund Revenue by Resource



# **General Fund Expenditures**



Measure C Maintains Police K-9 Program

### 2016/17 General Fund Total Financial Uses by Function \$12,309,807 (Includes Measure C)



### General Fund Appropriations by Function (With Measure C)



### 2016/17 General Fund Financial Uses by Use (With Measure C)



### **General Fund Financial Uses by Use**



40

### General Fund Total Financial Uses Nine Year Comparison



### **Measure C Funds**

"a temporary sales tax increase of 0.50% that automatically expires in six years, and that establishes a citizen oversight committee to ensure that funds are used to preserve public services such as police protection, fire suppression, street maintenance, animal control and other services for the Town of Paradise"

### 2016/17 Measure C Resources

| Designated Reserves: |                                                      |           |             |
|----------------------|------------------------------------------------------|-----------|-------------|
|                      | Assigne