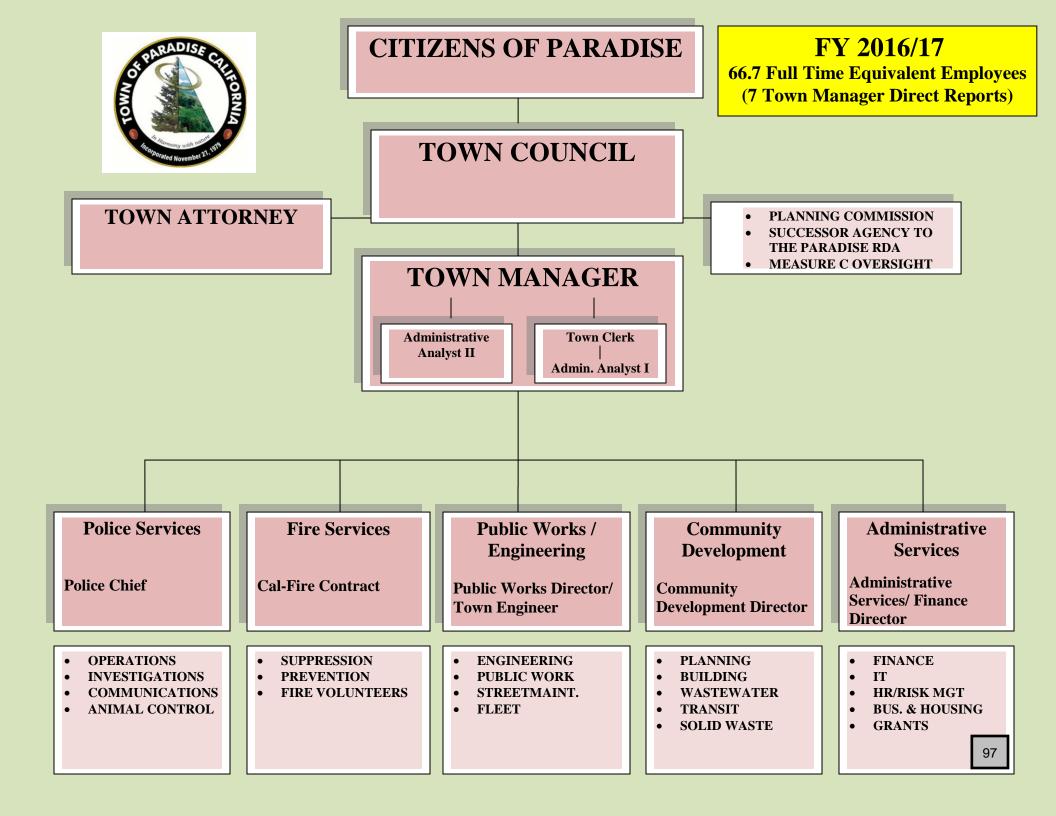

Another important efficiency is reducing the amount of direct reports to the Town Manager (see proposed organizational charts showing 2013 to present.) In 2013/14, the Town Manager had eleven direct reports, which was reduced to nine in 2015/16. This budget proposes a more streamlined organization with just seven direct reports by recreating the Administrative Services Division, headed by the Administrative Services/Finance Director.

### 2016/17 Proposed Personnel Structure Modification – Phase I

#### Reinstate Administrative Services Department

- Reduces Town Manager Direct Reports; Improves efficiency and shares resources between Administrative functions
- Fiscal Impact \$o

#### **Reorganize Town Clerk Function**

- Aligns Town Clerk salary and benefits for Town size; Replace Assistant Town Clerk with Administrative Analyst
- Improves efficiency and shares resources between Town Manager and Town Clerk; Improves customer service with increased public hours
- Fiscal Impact \$81,000 savings to General Fund

#### Reclassify Administrative Analyst to Administrative Analyst II

- In recognition of increased responsibilities for grant management and Town Clerk function support
- Fiscal Impact \$1,485 Business and Housing; \$799 General Fund

#### **Reclassify Construction Inspector to Senior Construction Inspector**

- In recognition of increased responsibilities and qualifications needed for inspection of CIP projects
- Fiscal Impact \$364 General Fund; \$3,599 Gas Tax; \$81 Transportation (\$3,963 reimbursed by grants)

#### Establish Temporary Records Transcriptionist

Hourly, cost effective administrative support in lieu of officer overtime
Fiscal Impact - \$0 (\$13,000 budgeted in lieu of additional overtime costs)