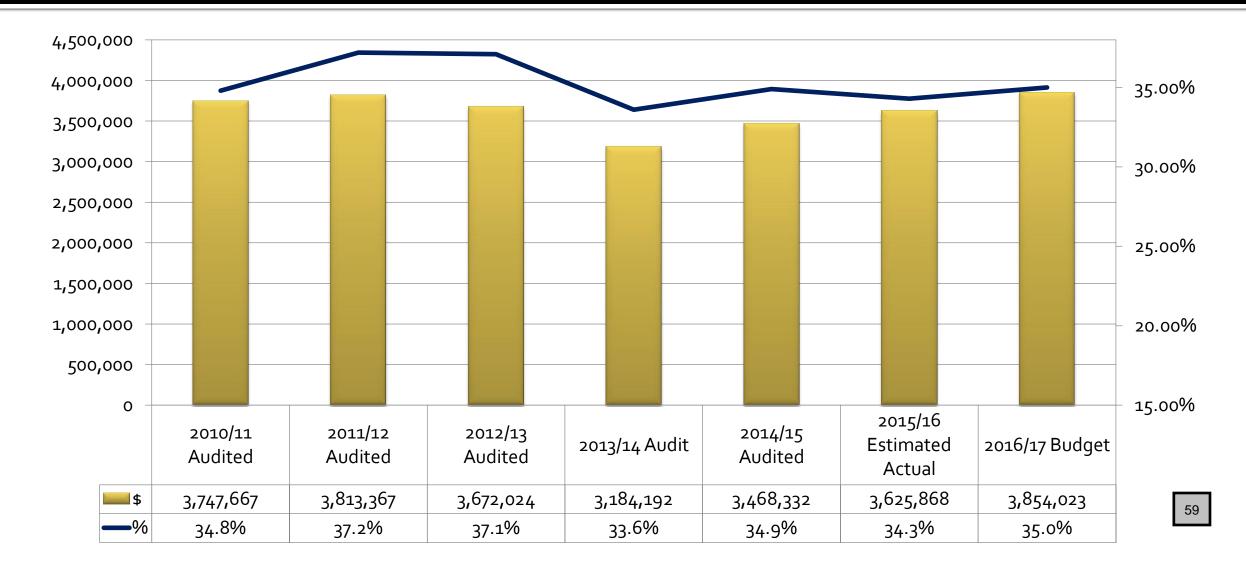

# **General Fund Summary**

|                          | 2014/15 Audit | 2015/16 Estimated<br>Actual | 2015/16 Proposed<br>Budget |
|--------------------------|---------------|-----------------------------|----------------------------|
| Total Revenues           | \$10,299,085  | \$10,207,086                | \$10,436,830               |
| Measure "C" Receipts     | 291,666       | 1,170,000                   | 1,170,000                  |
| Transfers In             | 408,795       | 495,568                     | 524,924                    |
| Total Resources          | \$10,999,546  | \$11,872,654                | \$12,131,754               |
| Total Expenditures       | \$9,938,075   | \$10,569,708                | \$10,972,704               |
| Measure "C" Expenditures | 8,392         | 670,371                     | 773,557                    |
| Transfers Out            | 0             | 163,566                     | 563,546                    |
| Total Financial Uses     | \$9,946,467   | \$11,403,645                | \$12,309,807               |
|                          |               |                             |                            |
| General Fund Net Income  | \$1,053,079   | \$469,009                   | (\$178,053                 |

### **General Fund Reserves**

|                                    | 2014/15 Audit | 2015/16 Estimated<br>Actual | 2016/17 Proposed<br>Budget |
|------------------------------------|---------------|-----------------------------|----------------------------|
| Designated Reserves                |               |                             |                            |
| Nonspendable (RDA and Other Loans) | \$2,008,233   | \$1,983,233                 | \$1,963,233                |
| Assigned for Property Abatements   | 0             | 20,000                      | 20,000                     |
| Unassigned – Cash Flow             | 647,523       | 764,453                     | 749,957                    |
|                                    |               |                             |                            |
| Designated Reserves – Measure C    |               |                             |                            |
| Assigned – Final Year 2020-21      | 283,274       | 283,274                     | 283,274                    |
| Assigned – Police Vehicle Payments | 0             | 86,403                      | 86,403                     |
| Assigned – Pearson CIP             | 0             | 40,000                      | 0                          |
| Unassigned – Contingencies         | 0             | 213,226                     | 109,669                    |
| Ending Fund Balance                | \$2,939,080   | \$3,390,589                 | \$3,212,53 29              |