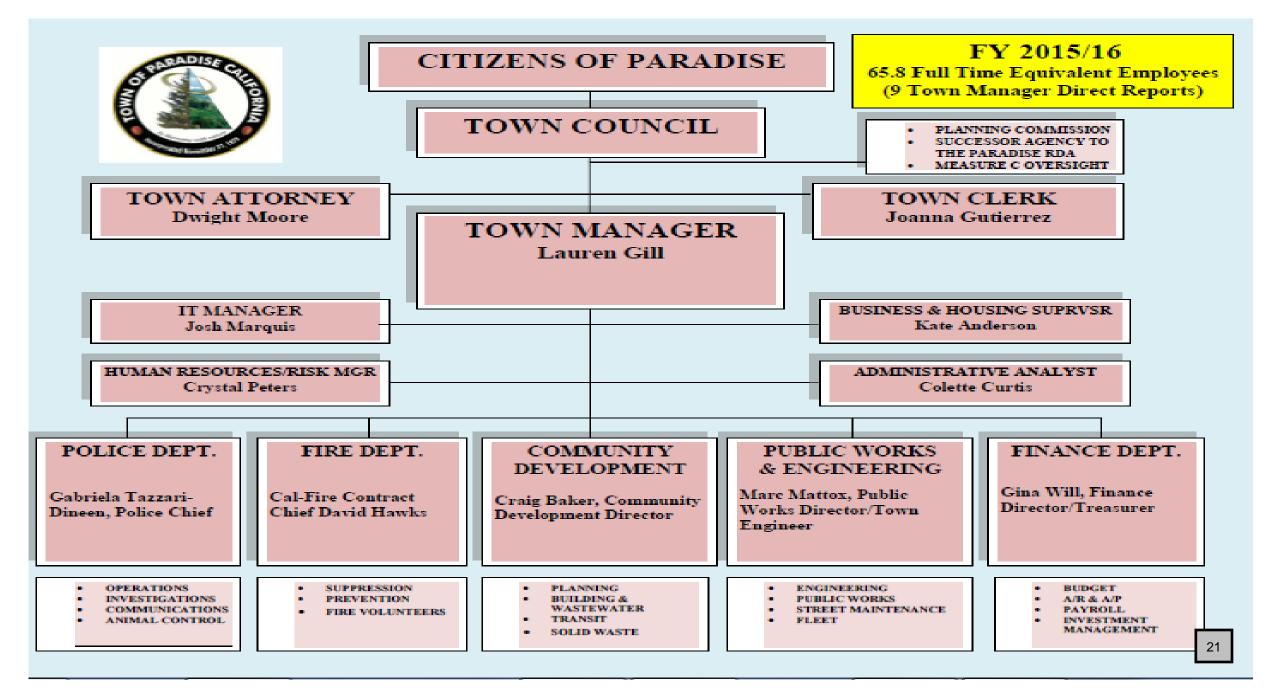

Another important efficiency is reducing the amount of direct reports to the Town Manager (see proposed organizational charts showing 2013 to present.) In 2013/14, the Town Manager had eleven direct reports, which was reduced to nine in 2015/16. This budget proposes a more streamlined organization with just seven direct reports by recreating the Administrative Services Division, headed by the Administrative Services/Finance Director.