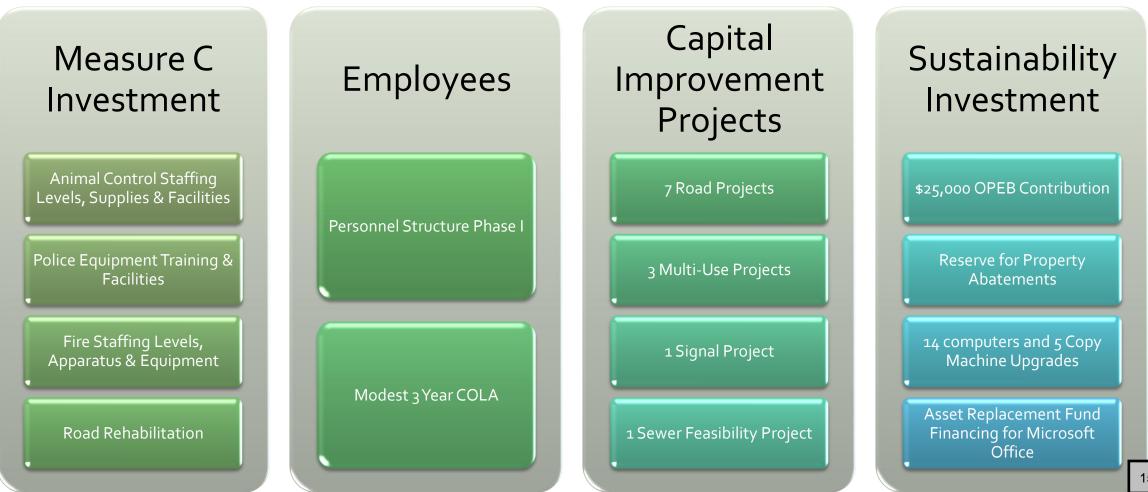

### 2016/17 Proposed Personnel Structure Modification – Phase I

#### Reinstate Administrative Services Department

- Reduces Town Manager Direct Reports; Improves efficiency and shares resources between Administrative functions
- Fiscal Impact \$o

#### **Reorganize Town Clerk Function**

- Aligns Town Clerk salary and benefits for Town size; Replace Assistant Town Clerk with Administrative Analyst
- Improves efficiency and shares resources between Town Manager and Town Clerk; Improves customer service with increased public hours
- Fiscal Impact \$81,000 savings to General Fund

#### Reclassify Administrative Analyst to Administrative Analyst II

- In recognition of increased responsibilities for grant management and Town Clerk function support
- Fiscal Impact \$1,485 Business and Housing; \$799 General Fund

#### **Reclassify Construction Inspector to Senior Construction Inspector**

- In recognition of increased responsibilities and qualifications needed for inspection of CIP projects
- Fiscal Impact \$364 General Fund; \$3,599 Gas Tax; \$81 Transportation (\$3,963 reimbursed by grants)

#### Establish Temporary Records Transcriptionist

Hourly, cost effective administrative support in lieu of officer overtime
Fiscal Impact - \$0 (\$13,000 budgeted in lieu of additional overtime costs)