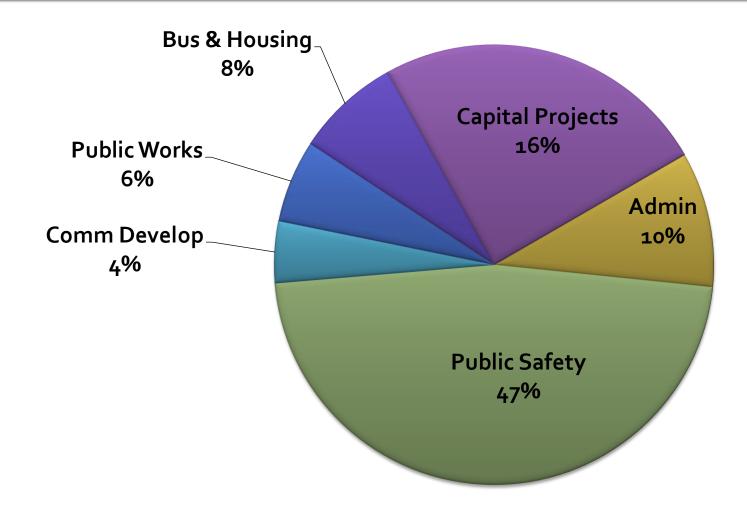

### 2016/17 General Fund Total Financial Uses by Function \$12,309,807 (Includes Measure C)

### General Fund Appropriations by Function (With Measure C)