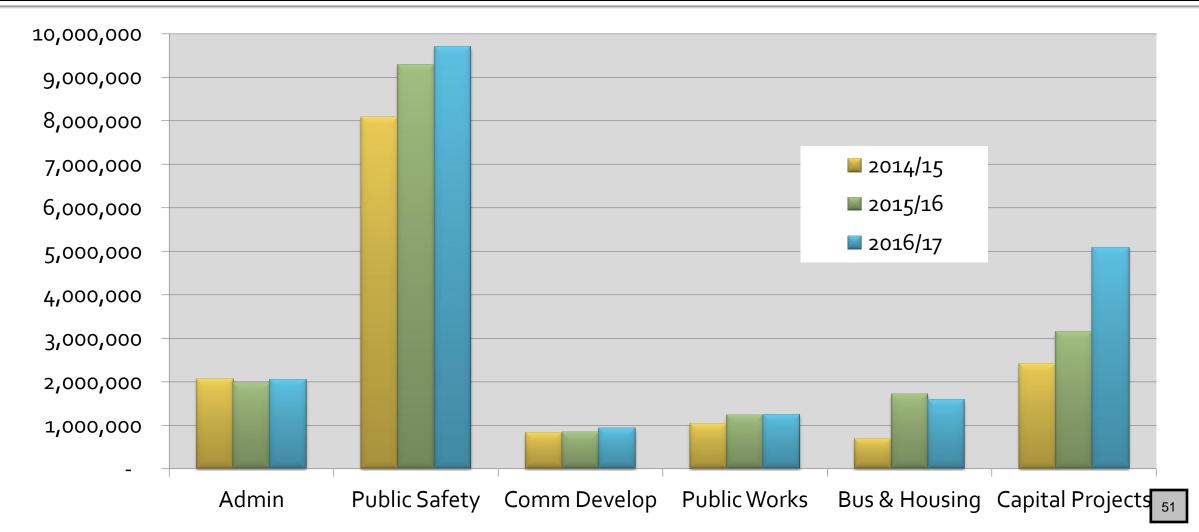

### General Fund FTE Comparison (Includes Contract and Part Time Staffing)

| Pro        | ograms                | 2015/16 Budget | 2016/17 Proposed<br>Budget |
|------------|-----------------------|----------------|----------------------------|
| Non Safety |                       |                |                            |
|            | Administration        | 8.16           | 8.11                       |
|            | Community Development | 1.68           | 1.68                       |
|            | Public Works          | 1.00           | 1.24                       |
|            | Subtotal              | 10.84          | 11.03                      |
| Safety     |                       |                |                            |
|            | Fire                  | 18.05          | 18.05                      |
|            | Police                | 34.15          | 35.97                      |
|            | Subtotal              | 52.20          | 54.02                      |
|            | Totals                | 63.04          | 65.05                      |

### All Funds FTE Comparison (Includes Contract and Part Time Staffing)

| Programs                      | 2015/16 Budget | 2016/17 Proposed<br>Budget |
|-------------------------------|----------------|----------------------------|
| General Fund                  | 63.04          | 65.05                      |
| Building Safety & Waste Water | 6.32           | 6.36                       |
| Animal Control                | 2.88           | 2.88                       |
| Transportation                | .17            | .17                        |
| Gas Tax/Streets               | 8.22           | 7.94                       |
| Business and Housing          | 2.80           | 2.78                       |
| Successor to RDA              | 0.07           | 0.07                       |
| Grand Total                   | 83.50          | 85.24                      |
|                               |                |                            |
| Total Head Count              | 91             | 94                         |