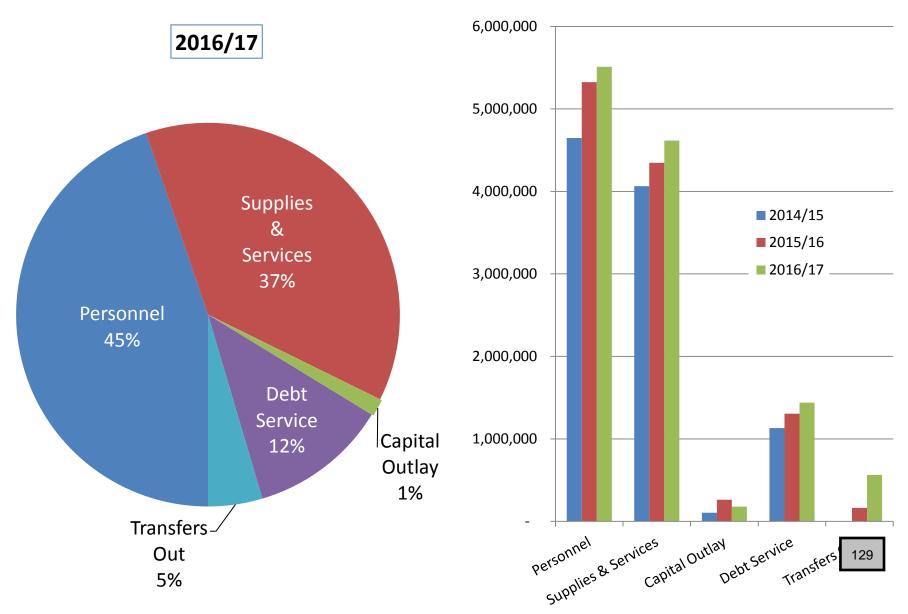

# **General Fund Summary**

|                          | 2014/15 Audit | 2015/16 Estimated<br>Actual | 2015/16 Proposed<br>Budget |
|--------------------------|---------------|-----------------------------|----------------------------|
| Total Revenues           | \$10,299,085  | \$10,207,086                | \$10,436,830               |
| Measure "C" Receipts     | 291,666       | 1,170,000                   | 1,170,000                  |
| Transfers In             | 408,795       | 495,568                     | 524,924                    |
| Total Resources          | \$10,999,546  | \$11,872,654                | \$12,131,754               |
| Total Expenditures       | \$9,938,075   | \$10,569,708                | \$10,972,704               |
| Measure "C" Expenditures | 8,392         | 670,371                     | 773,557                    |
| Transfers Out            | 0             | 163,566                     | 563,546                    |
| Total Financial Uses     | \$9,946,467   | \$11,403,645                | \$12,309,807               |
|                          |               |                             |                            |
| General Fund Net Income  | \$1,053,079   | \$469,009                   | (\$178,053                 |

### 2016/17 General Fund Total Financial Uses by Function \$12,309,807 (Includes Measure C)

### General Fund Appropriations by Function (With Measure C)

### 2016/17 General Fund Financial Uses by Use (With Measure C)

### **General Fund Financial Uses by Use**

40

### General Fund Total Financial Uses Nine Year Comparison