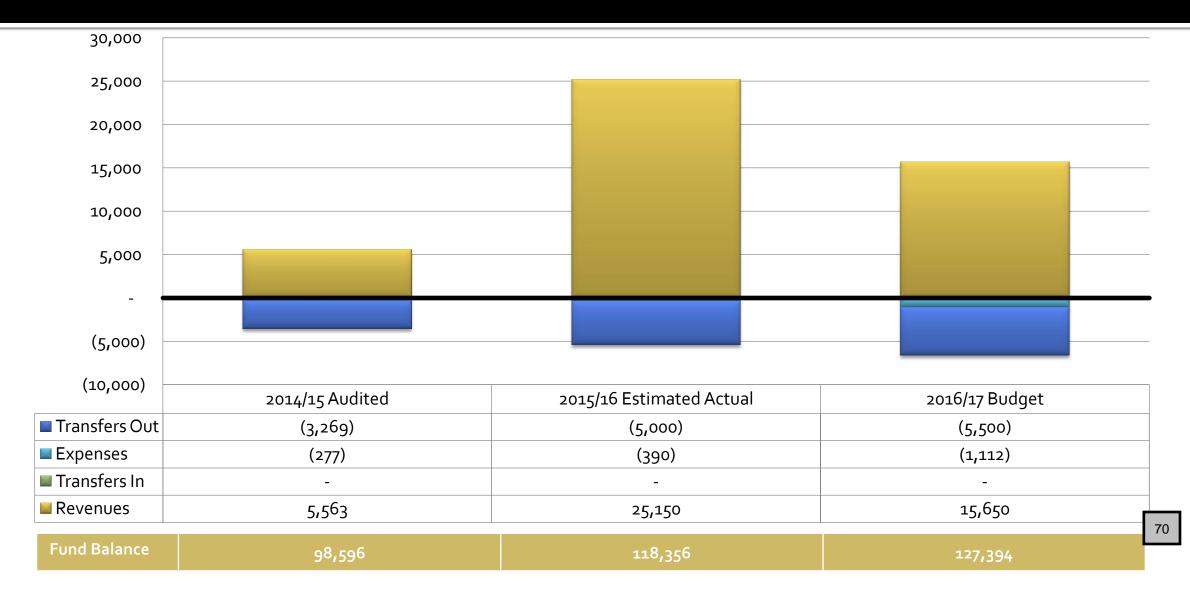

Final payment on CAD/RMS System – Yr 7 of 7 -\$59,167

### 2070 – Animal Control Services



# Animal Control 2016/17 Funding Sources



# **Animal Control Services Highlights**

### Personnel

 Maintained Staffing Levels and Shelter Hours

### Sustainability

- Implementing Online dog licensing
- Extending hours at Town Hall for dog licensing

Community Development Department



Planning Solid Waste Mgmt Code Enforcement Building Safety & Wastewater Abandoned Vehicle Abatements

### Seven Year Comparison General Fund Community Development



### 2030 – Building Safety & Waste Water Services



| Fund Balance | 391,125 | 479,454 | 439,723 |
|--------------|---------|---------|---------|
|--------------|---------|---------|---------|

### 2215 – Abandoned Vehicle Abatement (AVA) Services



### Community Development Department Highlights

#### Asset Replacement

 Building Safety
 Wastewater truck to be replaced - \$6,543 for 5 years

#### Customer Service

- Computer enhancements will allow more on-line processing for clearance to records
- Computers/tablets to be used in the field to speed processing
- Will negotiate renewed franchise agreement with Northern Recycling & Waste Services

#### Sustainability

- \$20,000 set aside for chronic code enforcement abatement
- Citation teetered monies to be repaid to County - \$11,600 for 5 years
- Investigate business registration process

### Public Works Department



Engineering Community Park Gas Tax/Street Maint Transportation Fleet Management Public Facilities Transit Operations Capital Improvement

#### Seven Year Comparison