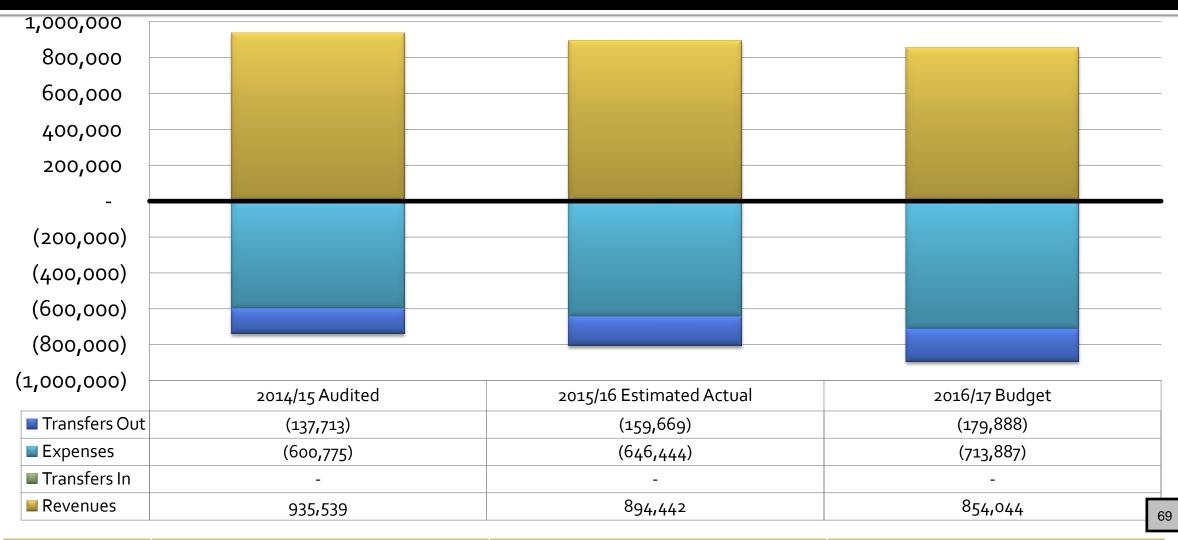

and Communications
- Temporary Records Transcriptionist to save Officer Overtime

#### Sustainability

 Purchasing 3 Rifles, ID card printer and scanner through asset replacement fund

#### Savings

 Final payment on CAD/RMS System – Yr 7 of 7 -\$59,167

### 2070 – Animal Control Services



# Animal Control 2016/17 Funding Sources



# **Animal Control Services Highlights**

### Personnel

 Maintained Staffing Levels and Shelter Hours

### Sustainability

- Implementing Online dog licensing
- Extending hours at Town Hall for dog licensing

Community Development Department



Planning Solid Waste Mgmt Code Enforcement Building Safety & Wastewater Abandoned Vehicle Abatements

### Seven Year Comparison General Fund Community Development



### 2030 – Building Safety & Waste Water Services



| Fund Balance | 391,125 | 479,454 | 439,723 |
|--------------|---------|---------|---------|
|--------------|---------|---------|---------|

### 2215 – Abandoned Vehicle Abatement (AVA) Services



### Community Development Department Highlights

#### Asset Replacement

 Building Safety
 Wastewater truck to be replaced - \$6,543 for 5 years

#### Customer Service

- Computer enhancements will allow more on-line processing for clearance to records
- Computers/tablets to be used in the field to speed processing
- Will negotiate renewed franchise agreement with Northern Recycling & Waste Services

#### Sustainability

- \$20,000 set aside for chronic code enforcement abatement
- Citation teetered monies to be repaid to County - \$11,600 for 5 years
- Investigate business registration proce