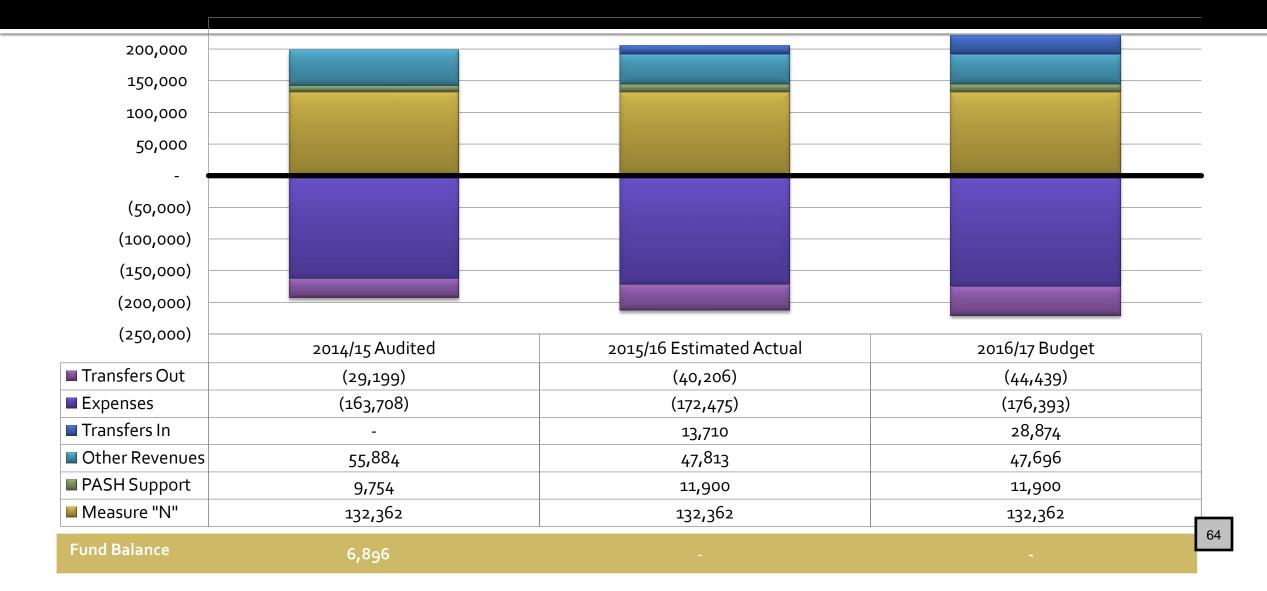

### 2030 – Building Safety & Waste Water Services

| Fund Balance | 391,125 | 479,454 | 439,723 |
|--------------|---------|---------|---------|
|--------------|---------|---------|---------|

### 2120 – Gas Tax/Street Maintenance Services

| Fund Balance | 438,273 | 301,259 | 205,179 |
|--------------|---------|---------|---------|
|              |         |         |         |