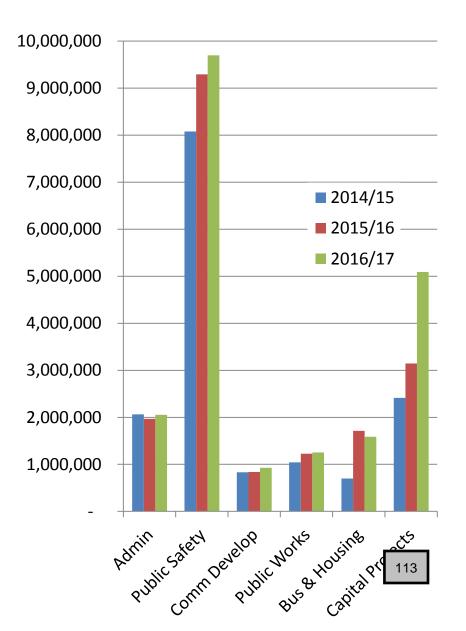

|
|       |         | HOURLY       | 40          | 36.50       | 38.33        | 40.25     | 42.26     | 44.37     | 46             |
|       |         | BIWEEKLY     |             | 2,920.00    | 3,066.40     | 3,220.00  | 3,380.80  | 3,549.60  | 3,727          |
|       |         | MONTHLY      |             | 6,326.67    | 6,643.87     | 6,976.67  | 7,325.07  | 7,690.80  | 8,075          |
|       |         | ANNUAL       |             | 75,920.00   | 79,726.40    | 83,720.00 | 87,900.80 | 92,289.60 | 96,907         |

HC 76.00 67.55 FTE's

HC= Head Count / actual number of employees FTE's = Full-time equivalent employees

# FY 2016/2017

# All Funds Expenditures & Revenues

### All Governmental Funds Appropriations by Use



### All Governmental Funds Appropriations by Function





|                                      | Sum                                                                                                                                | TOWN OF F<br>mary of Expendi             |                                              | /enues                                     |                           |                                             |                                           |
|--------------------------------------|------------------------------------------------------------------------------------------------------------------------------------|------------------------------------------|----------------------------------------------|--------------------------------------------|---------------------------|-----------------------------------