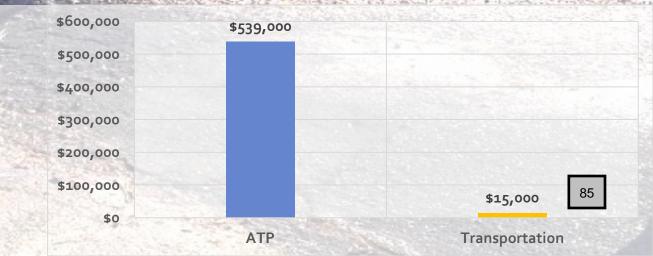

#### **Reclassify Construction Inspector to Senior Construction Inspector**

- In recognition of increased responsibilities and qualifications needed for inspection of CIP projects
- Fiscal Impact \$364 General Fund; \$3,599 Gas Tax; \$81 Transportation (\$3,963 reimbursed by grants)

#### Personnel

- Reclassify Construction Inspector to Senior Construction Inspector
- Appropriate allocation for engineering services into General Fund – Covered by grants