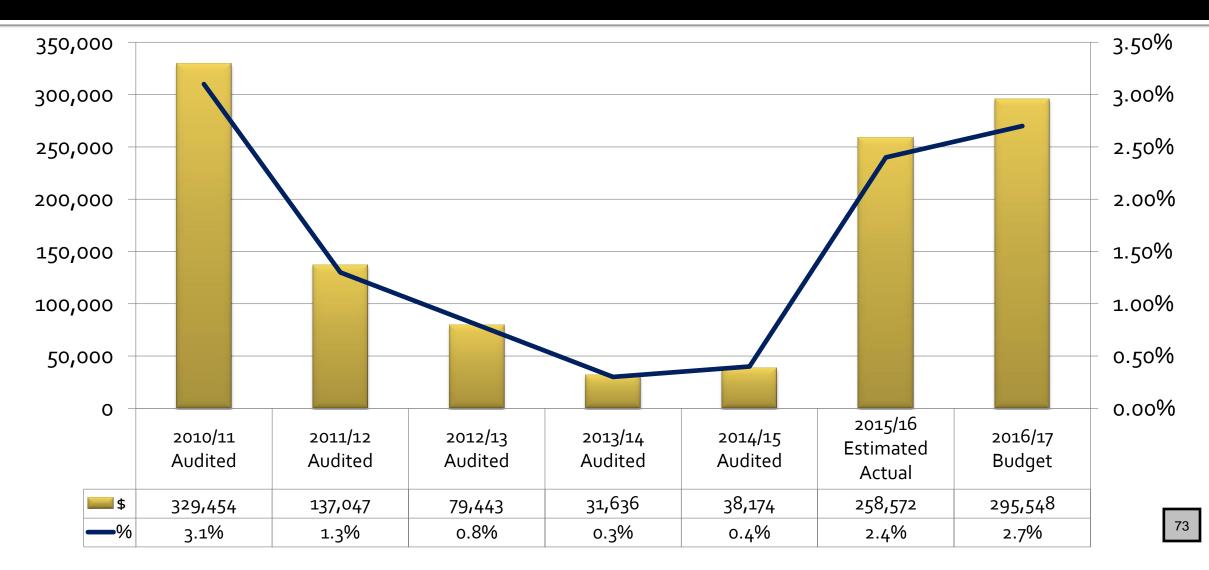

# **General Fund Summary**

|                          | 2014/15 Audit | 2015/16 Estimated<br>Actual | 2015/16 Proposed<br>Budget |
|--------------------------|---------------|-----------------------------|----------------------------|
| Total Revenues           | \$10,299,085  | \$10,207,086                | \$10,436,830               |
| Measure "C" Receipts     | 291,666       | 1,170,000                   | 1,170,000                  |
| Transfers In             | 408,795       | 495,568                     | 524,924                    |
| Total Resources          | \$10,999,546  | \$11,872,654                | \$12,131,754               |
| Total Expenditures       | \$9,938,075   | \$10,569,708                | \$10,972,704               |
| Measure "C" Expenditures | 8,392         | 670,371                     | 773,557                    |
| Transfers Out            | 0             | 163,566                     | 563,546                    |
| Total Financial Uses     | \$9,946,467   | \$11,403,645                | \$12,309,807               |
|                          |               |                             |                            |
| General Fund Net Income  | \$1,053,079   | \$469,009                   | (\$178,053                 |

### **General Fund Reserves**

|                                    | 2014/15 Audit | 2015/16 Estimated<br>Actual | 2016/17 Proposed<br>Budget |
|------------------------------------|---------------|-----------------------------|----------------------------|
| Designated Reserves                |               |                             |                            |
| Nonspendable (RDA and Other Loans) | \$2,008,233   | \$1,983,233                 | \$1,963,233                |
| Assigned for Property Abatements   | 0             | 20,000                      | 20,000                     |
| Unassigned – Cash Flow             | 647,523       | 764,453                     | 749,957                    |
|                                    |               |                             |                            |
| Designated Reserves – Measure C    |               |                             |                            |
| Assigned – Final Year 2020-21      | 283,274       | 283,274                     | 283,274                    |
| Assigned – Police Vehicle Payments | 0             | 86,403                      | 86,403                     |
| Assigned – Pearson CIP             | 0             | 40,000                      | 0                          |
| Unassigned – Contingencies         | 0             | 213,226                     | 109,669                    |
| Ending Fund Balance                | \$2,939,080   | \$3,390,589                 | \$3,212,53 29              |