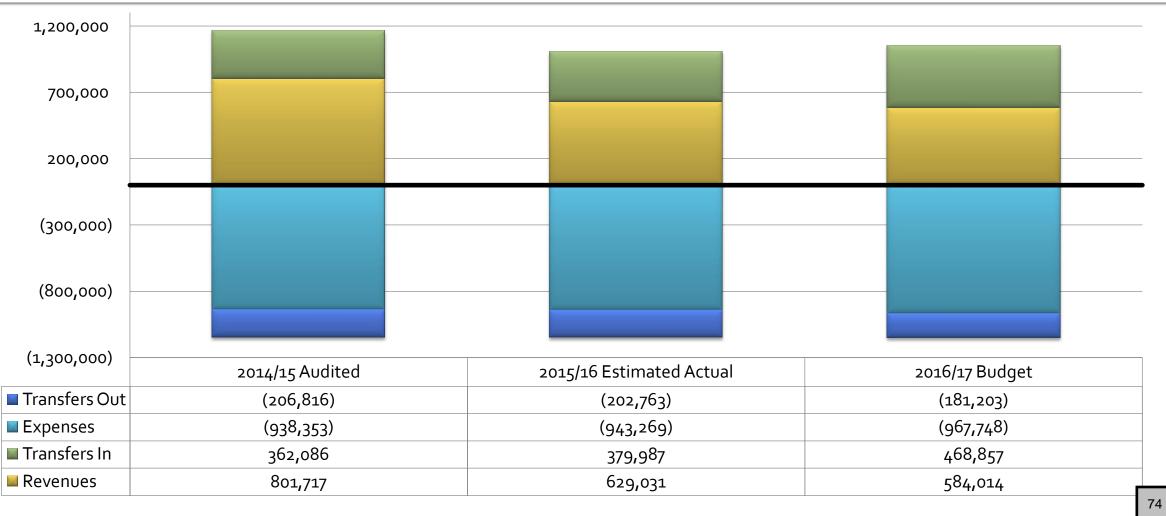

# **General Fund Summary**

|                          | 2014/15 Audit | 2015/16 Estimated<br>Actual | 2015/16 Proposed<br>Budget |
|--------------------------|---------------|-----------------------------|----------------------------|
| Total Revenues           | \$10,299,085  | \$10,207,086                | \$10,436,830               |
| Measure "C" Receipts     | 291,666       | 1,170,000                   | 1,170,000                  |
| Transfers In             | 408,795       | 495,568                     | 524,924                    |
| Total Resources          | \$10,999,546  | \$11,872,654                | \$12,131,754               |
| Total Expenditures       | \$9,938,075   | \$10,569,708                | \$10,972,704               |
| Measure "C" Expenditures | 8,392         | 670,371                     | 773,557                    |
| Transfers Out            | 0             | 163,566                     | 563,546                    |
| Total Financial Uses     | \$9,946,467   | \$11,403,645                | \$12,309,807               |
|                          |               |                             |                            |
| General Fund Net Income  | \$1,053,079   | \$469,009                   | (\$178,053                 |

### **General Fund Reserves**

|                                    | 2014/15 Audit | 2015/16 Estimated<br>Actual | 2016/17 Proposed<br>Budget |
|------------------------------------|---------------|-----------------------------|----------------------------|
| Designated Reserves                |               |                             |                            |
| Nonspendable (RDA and Other Loans) | \$2,008,233   | \$1,983,233                 | \$1,963,233                |
| Assigned for Property Abatements   | 0             | 20,000                      | 20,000                     |
| Unassigned – Cash Flow             | 647,523       | 764,453                     | 749,957                    |
|                                    |               |                             |                            |
| Designated Reserves – Measure C    |               |                             |                            |
| Assigned – Final Year 2020-21      | 283,274       | 283,274                     | 283,274                    |
| Assigned – Police Vehicle Payments | 0             | 86,403                      | 86,403                     |
| Assigned – Pearson CIP             | 0             | 40,000                      | 0                          |
| Unassigned – Contingencies         | 0             | 213,226                     | 109,669                    |
| Ending Fund Balance                | \$2,939,080   | \$3,390,589                 | \$3,212,53 29              |