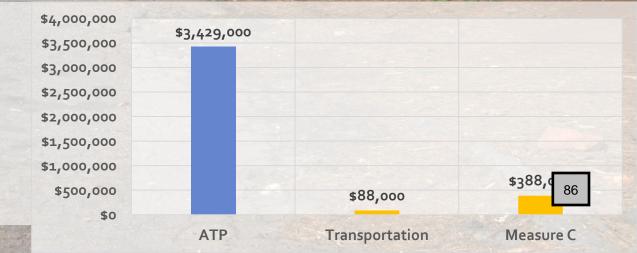

#### **Reclassify Construction Inspector to Senior Construction Inspector**

- In recognition of increased responsibilities and qualifications needed for inspection of CIP projects
- Fiscal Impact \$364 General Fund; \$3,599 Gas Tax; \$81 Transportation (\$3,963 reimbursed by grants)

#### Personnel

- Reclassify Construction Inspector to Senior Construction Inspector
- Appropriate allocation for engineering services into General Fund – Covered by grants