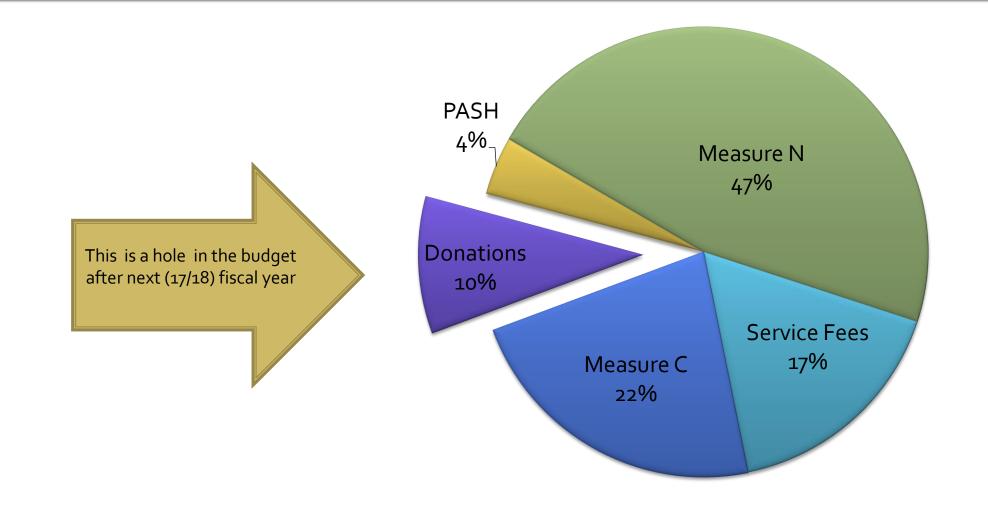

### **Measure C Funds**

"a temporary sales tax increase of 0.50% that automatically expires in six years, and that establishes a citizen oversight committee to ensure that funds are used to preserve public services such as police protection, fire suppression, street maintenance, animal control and other services for the Town of Paradise"

### 2016/17 Measure C Resources

| Designated Reserves: |                                                      |           |             |
|----------------------|------------------------------------------------------|-----------|-------------|
|                      | Assigned – Final Year (from 1 <sup>st</sup> Quarter) | \$283,274 |             |
|                      | Assigned – Police Vehicle Payments                   | 86,403    |             |
|                      | Assigned – Pearson Road CIP                          | 40,000    |             |
|                      | Unassigned – Contingencies                           | 213,226   | \$622,903   |
|                      |                                                      |           |             |
| Expected Revenues:   |                                                      |           | \$1,170,000 |
|                      |                                                      |           |             |