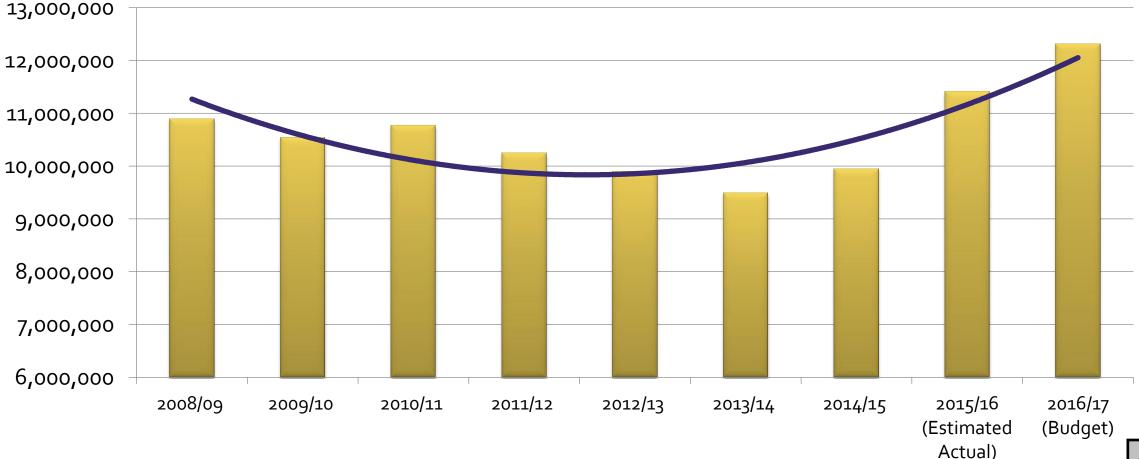

Measure C purchases this type 1 Fire Engine in 2015/16

### General Fund Revenue Change Nine Year Comparison



### General Fund Revenue Change (Without Measure C) Nine Year Comparison



### \$3.5 Million In General Fund Property Value Based Revenues Lost – 2008/09 to 2016/17



# General Fund 2016/17 Total Resources \$12,131,754



### Change of General Fund Revenue by Resource



# **General Fund Expenditures**



Measure C Maintains Police K-9 Program

### 2016/17 General Fund Total Financial Uses by Function \$12,309,807 (Includes Measure C)



### General Fund Appropriations by Function (With Measure C)



### 2016/17 General Fund Financial Uses by Use (With Measure C)



### **General Fund Financial Uses by Use**



40

### General Fund Total Financial Uses Nine Year Comparison



### **Measure C Funds**

"a temporary sales tax increase of 0.50% that automatically expires in six years, and that establishes a citizen oversight committee to ensure that funds are used to preserve public services such as police protection, fire suppression, street maintenance, animal control and other services for the Town of Paradise"

### 2016/17 Measure C Resources

| Designated Reserves: |                                                      |           |             |
|----------------------|------------------------------------------------------|-----------|-------------|
|                      | Assigned – Final Year (from 1 <sup>st</sup> Quarter) | \$283,274 |             |
|                      | Assigned – Police Vehicle Payments                   | 86,403    |             |