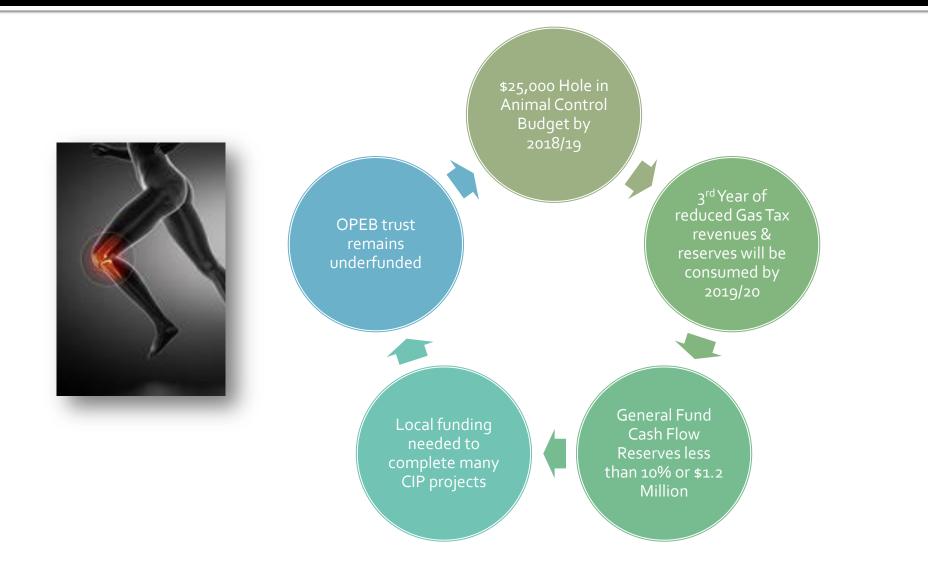

# League of California Cities Municipal Financial Health Diagnostic Tool

The Town continues to make progress on its financial health. Liquidity and cash flow has improved from increasing cash flow reserves. This improves the overcall indicators from a score of 2.2 to 2.3. Still a grade of C-.

## **Financial Health Weaknesses**

|                                                                 | 2015/16                      | 2016/17                      | Rating Change |
|-----------------------------------------------------------------|------------------------------|------------------------------|---------------|
| 1. Recurring Operating Deficits                                 | Temporarily Cured            | Temporarily Cured            | Same          |
| <ol> <li>2. Unassigned Reserves (With Measure<br/>C)</li> </ol> | \$977,678 – Less than<br>10% | \$862,994 – Less than<br>10% | Same          |
| 3. Inadequate Cash & Short Term<br>Investment                   | \$453,669                    | \$669,091                    | Improved      |
| 4. Fixed & Personnel Costs Exceed 80%                           | 87.72%                       | 87.34%                       | Same          |
| 5. Asset Maintenance Deferred                                   | Temporarily Cured            | Temporarily Cured            | Same          |
| 6. Pension or OPEB Contributions deferred                       | \$25,000 Contribution        | \$25,000 Contribution        | Same          |