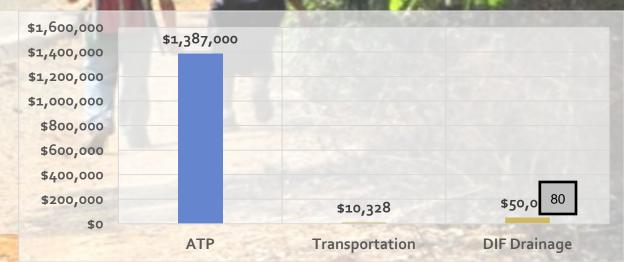

# 2016/17 Capital Improvement Projects

| 9367 | Clark Road Safety Enhancements              | \$10,000    |
|------|---------------------------------------------|-------------|
| 9368 | Cypress Curve Realignment                   | 997,250     |
| 9370 | Pearson Road and Drainage Improvements      | 238,677     |
| 9371 | Pearson Road Safe Routes to School          | 1,241,000   |
| 9372 | Maxwell Drive Safe Routes to School         | 345,000     |
| 9376 | Paradise Sewer Feasibility                  | 360,000     |
| 9377 | Almond Street Multi-modal Improvements      | 200,000     |
| 9378 | Memorial Trailway Class I Enhancements      | 50,000      |
| 9379 | Downtown Paradise Equal Mobility Project    | 50,000      |
| 9380 | Ponderosa Elementary Safe Routes to School  | 175,000     |
| 9381 | Measure C Road Rehabilitation Project 2016  | 514,339     |
| 9382 | Skyway at Black Olive Signalization Project | 160,000     |
|      | 2016/17 Total                               | \$4,341,266 |