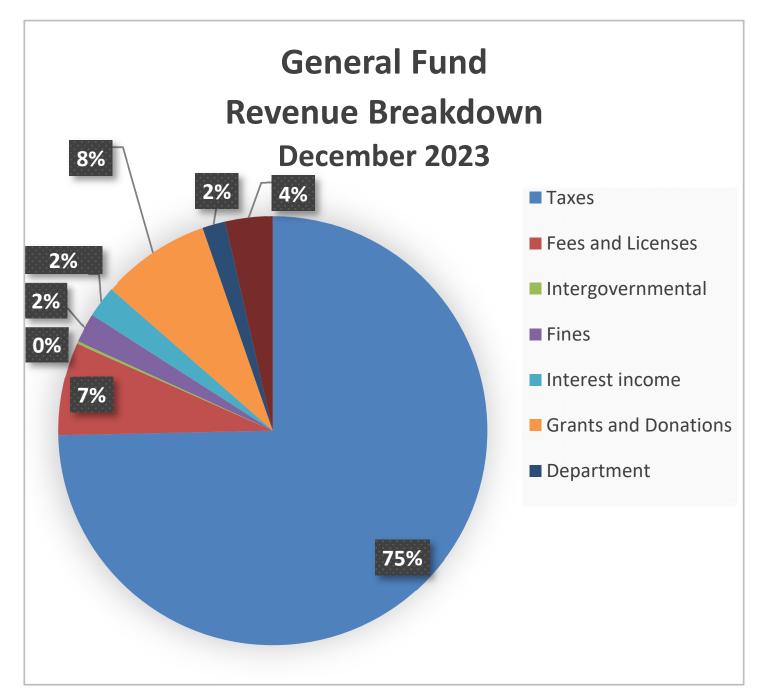

# **GENERAL FUND** December 2023

#### For the Twelve Months Ended December 31, 2023

UNAUDITED

|                                             |    | 2023      |          |           |          | ariance                  | Percent    |
|---------------------------------------------|----|-----------|----------|-----------|----------|--------------------------|------------|
|                                             | 1  | Amended   |          | Astual    |          | Favorable<br>nfavorable) | of Budget  |
| REVENUE                                     |    | Budget    |          | Actual    | (U       | niavoradie)              | (YTD 100%) |
| Taxes                                       | \$ | 3,664,377 | \$       | 2,888,590 | \$       | (775,787)                | 79%        |
| Fees and Licenses                           | Ψ  | 261,435   | Ψ        | 2,000,590 | Ψ        | 9,328                    | 104%       |
| Intergovernmental                           |    | 6,000     |          | 7,352     |          | 1,352                    | 123%       |
| Fines                                       |    | 90,000    |          | 85,740    |          | (4,260)                  | 95%        |
| Interest income                             |    | 43,000    |          | 92,274    |          | 49,274                   | 215%       |
| Departmental                                |    | 49,500    |          | 67,179    |          | 17,679                   | 136%       |
| Grants and Donations                        |    | 395,182   |          | 318,976   |          | (76,206)                 | 81%        |
| Miscellaneous income                        |    | 117,200   |          | 138,338   |          | 21,138                   | 118%       |
| Total Revenue                               | \$ | 4,626,694 | \$       | 3,869,212 | \$       | (757,482)                | 84%        |
|                                             |    |           |          |           |          |                          |            |
| EXPENDITURES                                |    |           |          |           |          |                          |            |
| General and Administrative                  |    |           |          |           |          |                          |            |
| Salaries and Benefits                       | \$ | 274,996   | \$       | 194,449   | \$       | 80,547                   | 71%        |
| Professional Services                       |    | 305,475   |          | 252,777   |          | 52,698                   | 83%        |
| General Administration                      |    | 585,317   |          | 317,724   |          | 267,593                  | 54%        |
| Total General and Administrative            | \$ | 1,165,788 | \$       | 764,950   | \$       | 400,838                  | 66%        |
| Police Department                           |    |           |          |           |          |                          |            |
| Salaries and Benefits                       | \$ | 781,175   | \$       | 624,562   | \$       | 156,613                  | 80%        |
| Professional Services                       | ψ  |           | Ψ        | 5,093     | Ψ        | (5,093)                  | 0%         |
| General Administration                      |    | 122,399   |          | 64,177    |          | 58,222                   | 52%        |
| Total Police Department                     | \$ | 903,574   | \$       | 693,832   | \$       | 209,742                  | 77%        |
| Total Police Department                     | \$ | 903,374   | <u>ې</u> | 093,832   | <u>ه</u> | 209,742                  | ////0      |
| Fire Department                             |    |           |          |           |          |                          |            |
| Salaries and Benefits                       | \$ | 867,644   | \$       | 501,442   | \$       | 366,202                  | 58%        |
| Professional Services                       |    | -         |          | 4,003     |          | (4,003)                  | 0%         |
| General Administration                      |    | 289,420   |          | 128,159   |          | 161,261                  | 44%        |
| Total Fire Department                       | \$ | 1,157,064 | \$       | 633,604   | \$       | 523,460                  | 55%        |
| Public Works Department - Roads             |    |           |          |           |          |                          |            |
| Salaries and Benefits                       | \$ | 315,186   | \$       | 221,282   | \$       | 93,904                   | 70%        |
| Professional Services                       |    | 30,000    |          | 19,718    |          | 10,282                   | 66%        |
| General Administration                      |    | 756,875   |          | 302,028   |          | 454,847                  | 40%        |
| Total Roads Department                      | \$ | 1,102,061 | \$       | 543,028   | \$       | 559,033                  | 49%        |
|                                             |    |           |          |           |          |                          |            |
| Public Works Department - Parks             | ¢  | 02 165    | ¢        | 110.070   | ¢        | (27.70.4)                | 1220/      |
| General Administration                      | \$ | 83,165    | \$       | 110,869   | \$       | (27,704)                 | 133%       |
| Total Parks Department                      | \$ | 83,165    | \$       | 110,869   | \$       | (27,704)                 | 133%       |
|                                             |    |           |          |           |          |                          |            |
| Grants & Donations                          | \$ | 395,182   | \$       | 351,814   | \$       | 43,368                   | 89%        |
| Total Expenditures                          | \$ | 4,806,833 | \$       | 3,098,097 | \$       | 1,708,737                | 64%        |
| EXCESS OF REVENUE OVER (UNDER)              |    |           |          |           |          |                          |            |
| EXPENDITURES                                | \$ | (180,139) | \$       | 771,115   | \$       | 951,255                  |            |
| FUND BALANCE - BEGINNING OF YEAR            |    |           | \$       | 2,880,403 |          |                          |            |
| FUND BALANCE - END OF YEAR                  |    |           | \$       | 3,651,518 |          |                          |            |
| Less:                                       |    |           |          |           |          |                          |            |
| Restricted:                                 |    |           |          |           |          |                          |            |
| Operating Reserve - 3 months                |    |           |          | (752,109) | Not      | te 1                     |            |
| Fire and Roads - CIP Reserve                |    |           |          | (74,373)  |          |                          |            |
| FUND AVAILABLE - END OF YEAR - Unrestricted |    |           | \$       | 2,825,036 |          |                          |            |