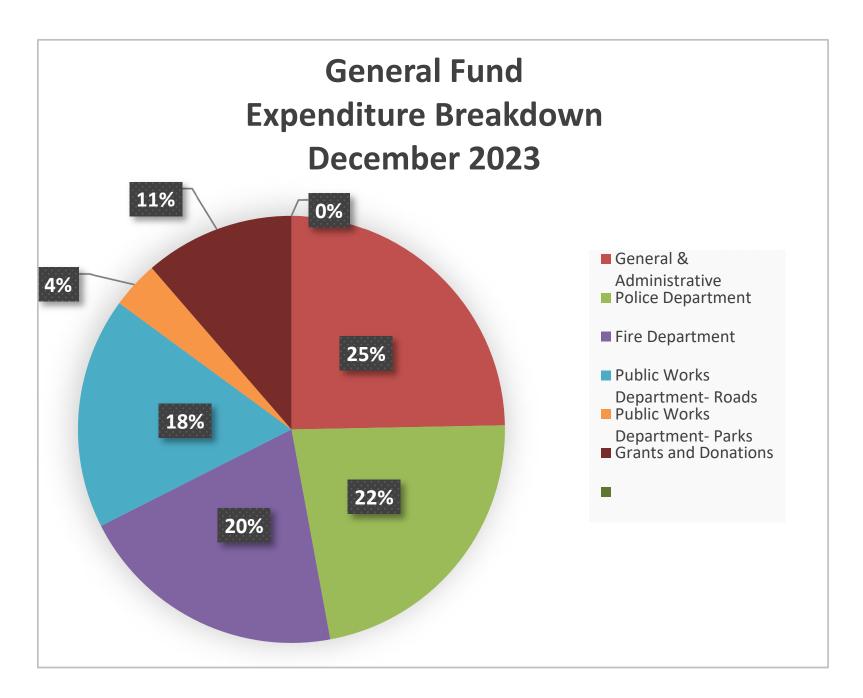

# **GENERAL FUND** December 2023

#### For the Twelve Months Ended December 31, 2023

UNAUDITED

|                                             |    | 2023      |          |           |          | ariance                  | Percent    |
|---------------------------------------------|----|-----------|----------|-----------|----------|--------------------------|------------|
|                                             | 1  | Amended   |          | Astual    |          | Favorable<br>nfavorable) | of Budget  |
| REVENUE                                     |    | Budget    |          | Actual    | (U       | niavoradie)              | (YTD 100%) |
| Taxes                                       | \$ | 3,664,377 | \$       | 2,888,590 | \$       | (775,787)                | 79%        |
| Fees and Licenses                           | Ψ  | 261,435   | Ψ        | 2,000,590 | Ψ        | 9,328                    | 104%       |
| Intergovernmental                           |    | 6,000     |          | 7,352     |          | 1,352                    | 123%       |
| Fines                                       |    | 90,000    |          | 85,740    |          | (4,260)                  | 95%        |
| Interest income                             |    | 43,000    |          | 92,274    |          | 49,274                   | 215%       |
| Departmental                                |    | 49,500    |          | 67,179    |          | 17,679                   | 136%       |
| Grants and Donations                        |    | 395,182   |          | 318,976   |          | (76,206)                 | 81%        |
| Miscellaneous income                        |    | 117,200   |          | 138,338   |          | 21,138                   | 118%       |
| Total Revenue                               | \$ | 4,626,694 | \$       | 3,869,212 | \$       | (757,482)                | 84%        |
|                                             |    |           |          |           |          |                          |            |
| EXPENDITURES                                |    |           |          |           |          |                          |            |
| General and Administrative                  |    |           |          |           |          |                          |            |
| Salaries and Benefits                       | \$ | 274,996   | \$       | 194,449   | \$       | 80,547                   | 71%        |
| Professional Services                       |    | 305,475   |          | 252,777   |          | 52,698                   | 83%        |
| General Administration                      |    | 585,317   |          | 317,724   |          | 267,593                  | 54%        |
| Total General and Administrative            | \$ | 1,165,788 | \$       | 764,950   | \$       | 400,838                  | 66%        |
| Police Department                           |    |           |          |           |          |                          |            |
| Salaries and Benefits                       | \$ | 781,175   | \$       | 624,562   | \$       | 156,613                  | 80%        |
| Professional Services                       | ψ  |           | Ψ        | 5,093     | Ψ        | (5,093)                  | 0%         |
| General Administration                      |    | 122,399   |          | 64,177    |          | 58,222                   | 52%        |
| Total Police Department                     | \$ | 903,574   | \$       | 693,832   | \$       | 209,742                  | 77%        |
| Total Police Department                     | \$ | 903,374   | <u>ې</u> | 093,832   | <u>ه</u> | 209,742                  | ////0      |
| Fire Department                             |    |           |          |           |          |                          |            |
| Salaries and Benefits                       | \$ | 867,644   | \$       | 501,442   | \$       | 366,202                  | 58%        |
| Professional Services                       |    | -         |          | 4,003     |          | (4,003)                  | 0%         |
| General Administration                      |    | 289,420   |          | 128,159   |          | 161,261                  | 44%        |
| Total Fire Department                       | \$ | 1,157,064 | \$       | 633,604   | \$       | 523,460                  | 55%        |
| Public Works Department - Roads             |    |           |          |           |          |                          |            |
| Salaries and Benefits                       | \$ | 315,186   | \$       | 221,282   | \$       | 93,904                   | 70%        |
| Professional Services                       |    | 30,000    |          | 19,718    |          | 10,282                   | 66%        |
| General Administration                      |    | 756,875   |          | 302,028   |          | 454,847                  | 40%        |
| Total Roads Department                      | \$ | 1,102,061 | \$       | 543,028   | \$       | 559,033                  | 49%        |
|                                             |    |           |          |           |          |                          |            |
| Public Works Department - Parks             | ¢  | 02 165    | ¢        | 110.070   | ¢        | (27.70.4)                | 1220/      |
| General Administration                      | \$ | 83,165    | \$       | 110,869   | \$       | (27,704)                 | 133%       |
| Total Parks Department                      | \$ | 83,165    | \$       | 110,869   | \$       | (27,704)                 | 133%       |
|                                             |    |           |          |           |          |                          |            |
| Grants & Donations                          | \$ | 395,182   | \$       | 351,814   | \$       | 43,368                   | 89%        |
| Total Expenditures                          | \$ | 4,806,833 | \$       | 3,098,097 | \$       | 1,708,737                | 64%        |
| EXCESS OF REVENUE OVER (UNDER)              |    |           |          |           |          |                          |            |
| EXPENDITURES                                | \$ | (180,139) | \$       | 771,115   | \$       | 951,255                  |            |
| FUND BALANCE - BEGINNING OF YEAR            |    |           | \$       | 2,880,403 |          |                          |            |
| FUND BALANCE - END OF YEAR                  |    |           | \$       | 3,651,518 |          |                          |            |
| Less:                                       |    |           |          |           |          |                          |            |
| Restricted:                                 |    |           |          |           |          |                          |            |
| Operating Reserve - 3 months                |    |           |          | (752,109) | Not      | te 1                     |            |
| Fire and Roads - CIP Reserve                |    |           |          | (74,373)  |          |                          |            |
| FUND AVAILABLE - END OF YEAR - Unrestricted |    |           | \$       | 2,825,036 |          |                          |            |