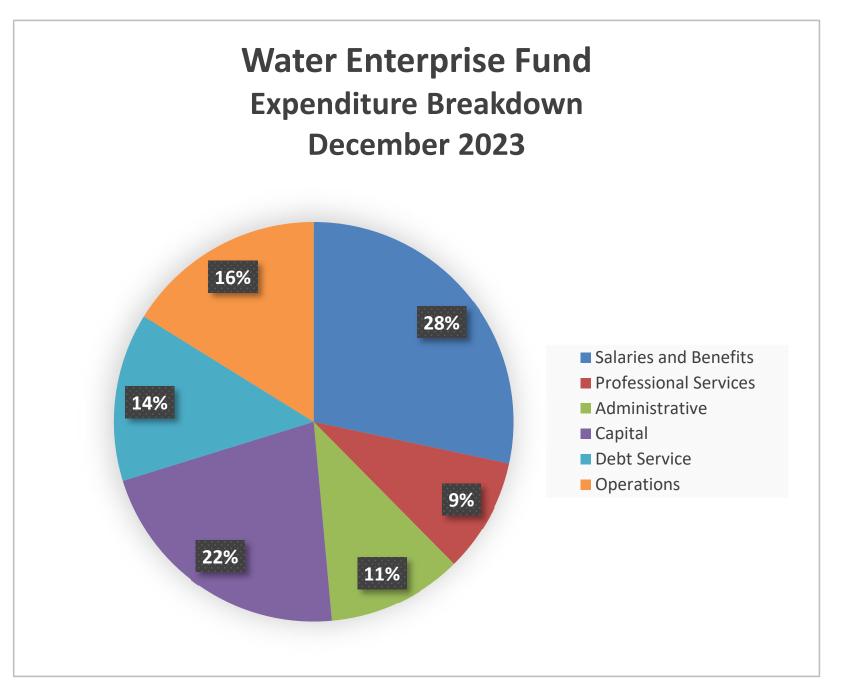

## WATER ENTERPRISE FUND December 2023

#### For the Twelve Months Ended December 31, 2023

UNAUDITED

|                                                     |      | 2023<br>Amended<br>Budget |    | Actual    | F    | <sup>7</sup> ariance<br>avorable<br>favorable) | Percent<br>of Budget<br>(YTD 100%) |
|-----------------------------------------------------|------|---------------------------|----|-----------|------|------------------------------------------------|------------------------------------|
| REVENUE                                             |      |                           |    |           |      |                                                |                                    |
| Water Revenue                                       | \$   | 1,156,000                 | \$ | 1,272,235 | \$   | 116,235                                        | 110%                               |
| Water Fees                                          |      | 55,000                    |    | 60,919    |      | 5,919                                          | 111%                               |
| Water Taps                                          |      | 100,000                   |    | 81,332    |      | (18,668)                                       | 81%                                |
| Late Fees/Service Fees                              |      | 14,000                    |    | 19,722    |      | 5,722                                          | 141%                               |
| Water Meters                                        |      | 3,000                     |    | 3,330     |      | 330                                            | 111%                               |
| ARP Funds                                           |      | 259,238                   |    | 232,054   |      | (27,184)                                       | 90%                                |
| Interest                                            |      | 14,000                    |    | 31,205    |      | 17,205                                         | 223%                               |
| Miscellaneous                                       |      | 10,200                    |    | 1,555     |      | (8,645)                                        | 15%                                |
| Total Revenue                                       | \$   | 1,611,438                 | \$ | 1,702,352 | \$   | 90,914                                         | 106%                               |
| EXPENDITURES                                        |      |                           |    |           |      |                                                |                                    |
| Salaries and Benefits                               | \$   | 562,906                   | \$ | 381,326   | \$   | 181,580                                        | 68%                                |
| Professional Services                               | +    | 183,225                   | +  | 124,269   | *    | 58,956                                         | 68%                                |
| Administrative                                      |      | 200,570                   |    | 147,179   |      | 53,391                                         | 73%                                |
| Operations                                          |      | 222,270                   |    | 217,202   |      | 5,068                                          | 98%                                |
| Capital                                             |      | 388,525                   |    | 291,438   |      | 97,087                                         | 75%                                |
| Debt Service                                        |      | 183,229                   |    | 183,139   |      | 90                                             | 100%                               |
| Total Expenditures                                  | \$   | 1,740,725                 | \$ | 1,344,553 | \$   | 396,172                                        | 77%                                |
| EVCESS OF DEVENUE OVED (UNDED)                      |      |                           |    |           |      |                                                |                                    |
| EXCESS OF REVENUE OVER (UNDER)<br>EXPENDITURES      | \$   | (129,287)                 | \$ | 357,799   | \$   | 487,086                                        |                                    |
| FUND BALANCE - BEGINNING OF YEAR                    |      |                           | \$ | 958,494   |      |                                                |                                    |
| FUND BALANCE - END OF YEAR                          |      |                           | \$ | 1,316,293 |      |                                                |                                    |
| Less:<br>Restricted:                                |      |                           |    |           |      |                                                |                                    |
| Operating Reserve - 3 months (CWR&PDA Loan Requirem | ent) |                           |    | (224,600) | Note | e 1                                            |                                    |
| FUND BALANCE - END OF YEAR - Unrestricted           |      |                           | \$ | 1,091,693 |      |                                                |                                    |