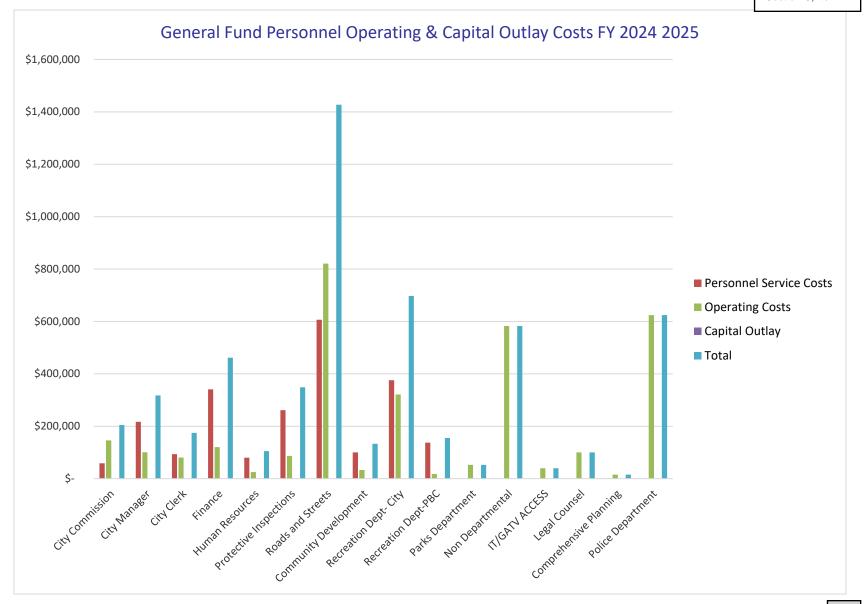

Section C, Item 1.

| Personnel Service Costs | Operating Costs                                                                | Capital<br>Outlay                                                                                                                                                                                                                                                                                                                                                                                                                                                                                                     | Total                                                                                                                                                                                                                                                                                                                                                                                                                                                                                                                                          |
|-------------------------|--------------------------------------------------------------------------------|-----------------------------------------------------------------------------------------------------------------------------------------------------------------------------------------------------------------------------------------------------------------------------------------------------------------------------------------------------------------------------------------------------------------------------------------------------------------------------------------------------------------------|------------------------------------------------------------------------------------------------------------------------------------------------------------------------------------------------------------------------------------------------------------------------------------------------------------------------------------------------------------------------------------------------------------------------------------------------------------------------------------------------------------------------------------------------|
| \$ 58,547               | \$ 146,220                                                                     |                                                                                                                                                                                                                                                                                                                                                                                                                                                                                                                       | \$ 204,767                                                                                                                                                                                                                                                                                                                                                                                                                                                                                                                                     |
| 216,548                 | 100,744                                                                        |                                                                                                                                                                                                                                                                                                                                                                                                                                                                                                                       | 317,292                                                                                                                                                                                                                                                                                                                                                                                                                                                                                                                                        |
| 93,484                  | 80,950                                                                         |                                                                                                                                                                                                                                                                                                                                                                                                                                                                                                                       | 174,434                                                                                                                                                                                                                                                                                                                                                                                                                                                                                                                                        |
| 340,996                 | 120,603                                                                        |                                                                                                                                                                                                                                                                                                                                                                                                                                                                                                                       | 461,599                                                                                                                                                                                                                                                                                                                                                                                                                                                                                                                                        |
| 79,864                  | 25,266                                                                         |                                                                                                                                                                                                                                                                                                                                                                                                                                                                                                                       | 105,130                                                                                                                                                                                                                                                                                                                                                                                                                                                                                                                                        |
| 261,451                 | 87,050                                                                         |                                                                                                                                                                                                                                                                                                                                                                                                                                                                                                                       | 348,501                                                                                                                                                                                                                                                                                                                                                                                                                                                                                                                                        |
| 606,467                 | 820,515                                                                        | -                                                                                                                                                                                                                                                                                                                                                                                                                                                                                                                     | 1,426,982                                                                                                                                                                                                                                                                                                                                                                                                                                                                                                                                      |
| 99,919                  | 33,200                                                                         |                                                                                                                                                                                                                                                                                                                                                                                                                                                                                                                       | 133,119                                                                                                                                                                                                                                                                                                                                                                                                                                                                                                                                        |
| 375,717                 | 321,556                                                                        |                                                                                                                                                                                                                                                                                                                                                                                                                                                                                                                       | 697,273                                                                                                                                                                                                                                                                                                                                                                                                                                                                                                                                        |
| 137,608                 | 17,500                                                                         |                                                                                                                                                                                                                                                                                                                                                                                                                                                                                                                       | 155,108                                                                                                                                                                                                                                                                                                                                                                                                                                                                                                                                        |
| -                       | 52,759                                                                         |                                                                                                                                                                                                                                                                                                                                                                                                                                                                                                                       | 52,759                                                                                                                                                                                                                                                                                                                                                                                                                                                                                                                                         |
| -                       | 582,756                                                                        |                                                                                                                                                                                                                                                                                                                                                                                                                                                                                                                       | 582,756                                                                                                                                                                                                                                                                                                                                                                                                                                                                                                                                        |
| -                       | 40,000                                                                         |                                                                                                                                                                                                                                                                                                                                                                                                                                                                                                                       | 40,000                                                                                                                                                                                                                                                                                                                                                                                                                                                                                                                                         |
| -                       | 100,000                                                                        |                                                                                                                                                                                                                                                                                                                                                                                                                                                                                                                       | 100,000                                                                                                                                                                                                                                                                                                                                                                                                                                                                                                                                        |
| -                       | 15,250                                                                         |                                                                                                                                                                                                                                                                                                                                                                                                                                                                                                                       | 15,250                                                                                                                                                                                                                                                                                                                                                                                                                                                                                                                                         |
| -                       | 623,938                                                                        |                                                                                                                                                                                                                                                                                                                                                                                                                                                                                                                       | 623,938                                                                                                                                                                                                                                                                                                                                                                                                                                                                                                                                        |
| 42%                     | 58%                                                                            | 0%                                                                                                                                                                                                                                                                                                                                                                                                                                                                                                                    | 100%                                                                                                                                                                                                                                                                                                                                                                                                                                                                                                                                           |
|                         | \$ 58,547 216,548 93,484 340,996 79,864 261,451 606,467 99,919 375,717 137,608 | Service Costs         Costs           \$ 58,547         \$ 146,220           216,548         100,744           93,484         80,950           340,996         120,603           79,864         25,266           261,451         87,050           606,467         820,515           99,919         33,200           375,717         321,556           137,608         17,500           -         52,759           -         40,000           -         100,000           -         15,250           -         623,938 | Service Costs         Costs         Outlay           \$ 58,547         \$ 146,220           216,548         100,744           93,484         80,950           340,996         120,603           79,864         25,266           261,451         87,050           606,467         820,515         -           99,919         33,200           375,717         321,556           137,608         17,500           -         52,759           -         40,000           -         100,000           -         15,250           -         623,938 |