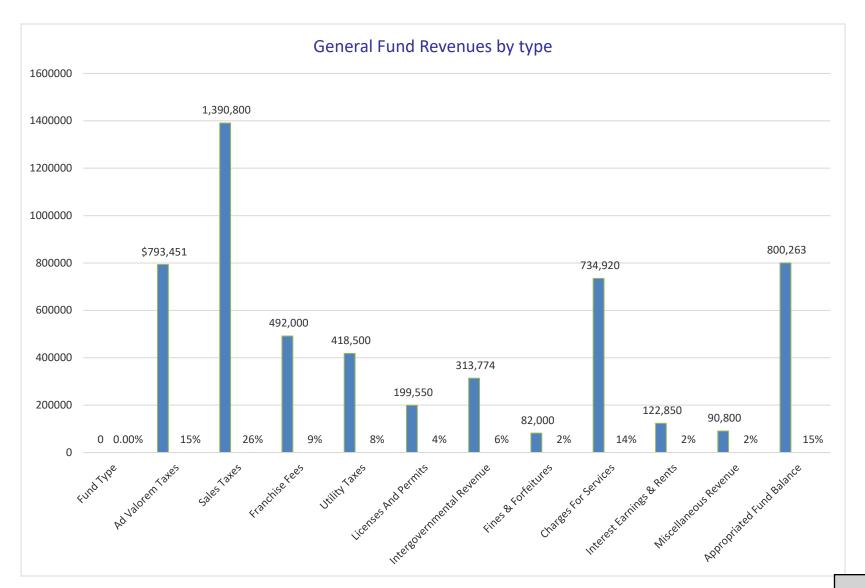

## **General Fund Revenues By Type**

| Fund Type                            | Proposed<br>Budget | Percent of<br>Total |
|--------------------------------------|--------------------|---------------------|
| Ad Valorem Taxes                     | \$ 793,4           | 51 15%              |
| Sales Taxes                          | 1,390,8            | 00 26%              |
| Franchise Fees                       | 492,0              | 9%                  |
| <b>Utility Taxes</b>                 | 418,5              | 8%                  |
| <b>Licenses And Permits</b>          | 199,5              | 50 4%               |
| Intergovernmental Revenue            | 313,7              | 74 6%               |
| Fines & Forfeitures                  | 82,0               | 00 2%               |
| <b>Charges For Services</b>          | 734,9              | 20 14%              |
| <b>Interest Earnings &amp; Rents</b> | 122,8              | 50 2%               |
| Miscellaneous Revenue                | 90,8               | 00 2%               |
| Appropriated Fund Balance            | 800,2              | 63 15%              |
| <b>Total Revenues</b>                | \$ 5,438,9         | 08 100%             |