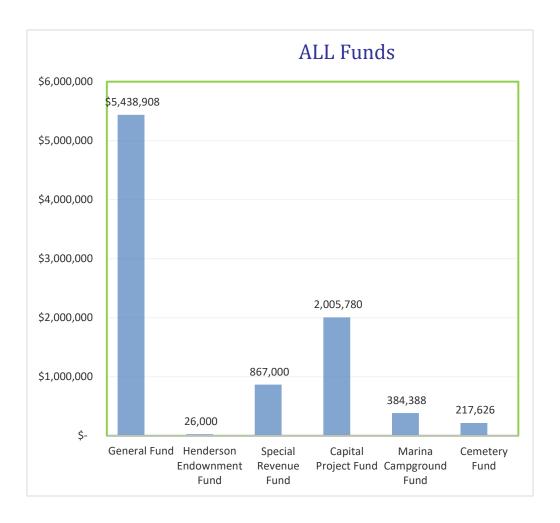

# City proposing:

- No millage increase
- •Current millage is 6.5419
- Assessed value

Current year rolled back rate 6.027%

Current year proposed rate as a % change of rolled back rate 8.54%.

| All Funds                 | Proposed     | Percent  |  |
|---------------------------|--------------|----------|--|
|                           | Budget       | Of Total |  |
| General Fund              | \$ 5,438,908 | 61%      |  |
| Henderson Endownment Fund | 26,000       | 0%       |  |
| Special Revenue Fund      | 867,000      | 10%      |  |
| Capital Project Fund      | 2,005,780    | 22%      |  |
| Marina Campground Fund    | 384,388      | 4%       |  |
| Cemetery Fund             | 217,626      | 2%       |  |
|                           | \$ 8,939,702 | 100%     |  |