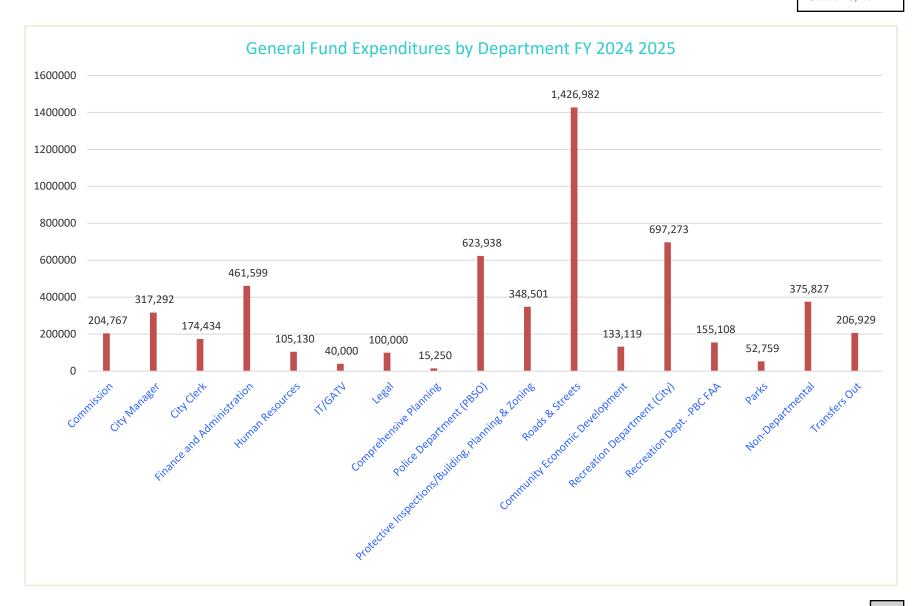

# City of Pahokee, Florida Expenditures by Department For The Fiscal Year Ending September 30, 2025

**General Fund -Expenditures by Department** 

|                                                    | Proposed    | Percent of |
|----------------------------------------------------|-------------|------------|
| Departments                                        | Budget      | Total      |
| Commission                                         | 204,767     | 3.76%      |
| City Manager                                       | 317,292     | 5.83%      |
| City Clerk                                         | 174,434     | 3.21%      |
| Finance and Administration                         | 461,599     | 8.49%      |
| Human Resources                                    | 105,130     | 1.93%      |
| IT/GATV                                            | 40,000      | 0.74%      |
| Legal                                              | 100,000     | 1.84%      |
| Comprehensive Planning                             | 15,250      | 0.28%      |
| Police Department (PBSO)                           | 623,938     | 11.47%     |
| Protective Inspections/Building, Planning & Zoning | 348,501     | 6.41%      |
| Roads & Streets                                    | 1,426,982   | 26.24%     |
| Community Economic Development                     | 133,119     | 2.45%      |
| Recreation Department (City)                       | 697,273     | 12.82%     |
| Recreation DeptPBC FAA                             | 155,108     | 2.85%      |
| Parks                                              | 52,759      | 0.97%      |
| Non-Departmental                                   | 375,827     | 6.91%      |
| Transfers Out                                      | 206,929     | 3.80%      |
| Total Expenditures                                 | \$5,438,908 | 100.00%    |