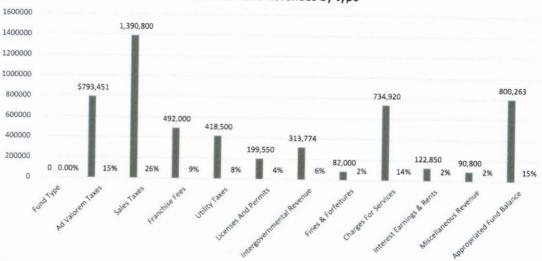

#### BUDGET SUMMARY FOR THE FISCAL YEAR ENDING SEPTEMBER 30, 2025

## THE PROPOSED OPERATING BUDGET EXPENDITURES/EXPENSES OF THE CITY OF PAHOKEE, FLORIDA ARE 1.972% LESS THAN PRIOR YEAR'S TOTAL OPERATING EXPENDITURES/EXPENSES

| Estimated Revenues:  Taxes:  Ad Valorem Taxes Sales and Use Taxes Franchise Fees Utility Service Taxes Licenses and Permits Intergovernmental Revenue Charges for Services Fines and Forfeits Interest Earnings & Rents Miscellaneous Revenue | Village per \$1000<br>6.5419 | 793,451 1,390,800 492,000 418,500 199,550 313,774 734,920        | -<br>-<br>-<br>-<br>-<br>- | 867,000<br>-<br>-<br>-<br>- | -<br>-<br>-<br>-<br>-<br>2,005,780 | -<br>-<br>-<br>- | -<br>-<br>-<br>- | 793,451<br>2,257,800<br>492,000<br>418,500 |
|-----------------------------------------------------------------------------------------------------------------------------------------------------------------------------------------------------------------------------------------------|------------------------------|------------------------------------------------------------------|----------------------------|-----------------------------|------------------------------------|------------------|------------------|--------------------------------------------|
| Ad Valorem Taxes Sales and Use Taxes Franchise Fees Utility Service Taxes Licenses and Permits Intergovernmental Revenue Charges for Services Fines and Forfeits Interest Earnings & Rents                                                    |                              | 1,390,800<br>492,000<br>418,500<br>199,550<br>313,774<br>734,920 | -<br>-<br>-                | -                           | -<br>-<br>-<br>-<br>-<br>2,005,780 | -<br>-<br>-<br>- | •<br>•<br>•      | 2,257,800<br>492,000<br>418,500            |
| Sales and Use Taxes Franchise Fees Utility Service Taxes Licenses and Permits Intergovernmental Revenue Charges for Services Fines and Forfeits Interest Earnings & Rents                                                                     | 6.5419                       | 1,390,800<br>492,000<br>418,500<br>199,550<br>313,774<br>734,920 | -<br>-<br>-                | -                           | -<br>-<br>-<br>-<br>2,005,780      | -<br>-<br>-<br>- |                  | 2,257,800<br>492,000<br>418,500            |
| Franchise Fees Utility Service Taxes Licenses and Permits Intergovernmental Revenue Charges for Services Fines and Forfeits Interest Earnings & Rents                                                                                         |                              | 492,000<br>418,500<br>199,550<br>313,774<br>734,920              | -<br>-<br>-                | -                           | -<br>-<br>-<br>-<br>2,005,780      | -<br>-<br>-      | •<br>•           | 2,257,800<br>492,000<br>418,500            |
| Utility Service Taxes Licenses and Permits Intergovernmental Revenue Charges for Services Fines and Forfeits Interest Earnings & Rents                                                                                                        |                              | 418,500<br>199,550<br>313,774<br>734,920                         | -<br>-<br>-                | -<br>-<br>-                 | -<br>-<br>-<br>2,005,780           | -<br>-<br>-      | -<br>-           | 492,000<br>418,500                         |
| Licenses and Permits Intergovernmental Revenue Charges for Services Fines and Forfeits Interest Earnings & Rents                                                                                                                              |                              | 199,550<br>313,774<br>734,920                                    | -<br>-<br>-                | -                           | -<br>-<br>2,005,780                | -                | -                |                                            |
| Intergovernmental Revenue Charges for Scrvices Fines and Forfeits Interest Earnings & Rents                                                                                                                                                   |                              | 313,774<br>734,920                                               | -<br>-                     | -                           | 2,005,780                          | -                |                  |                                            |
| Charges for Scrvices Fines and Forfeits Interest Earnings & Rents                                                                                                                                                                             |                              | 734,920                                                          | •                          | •                           | 2,005,780                          |                  | -                | 199,550                                    |
| Fines and Forfeits<br>Interest Earnings & Rents                                                                                                                                                                                               |                              | •                                                                | -                          |                             |                                    | •                | -                | 2,319,554                                  |
| Interest Earnings & Rents                                                                                                                                                                                                                     |                              | 00.000                                                           |                            | •                           | •                                  | -                | 157,674          | 892,594                                    |
|                                                                                                                                                                                                                                               |                              | 82,000                                                           | -                          | -                           | -                                  | -                | -                | 82,000                                     |
| Miscellaneous Revenue                                                                                                                                                                                                                         |                              | 122,850                                                          | 26,000                     | -                           | -                                  | 211,411          | _                | 360,261                                    |
|                                                                                                                                                                                                                                               |                              | 90,800                                                           | -                          | -                           | _                                  | -                | -                | 90,800                                     |
| Interfund Transfers In                                                                                                                                                                                                                        |                              | •                                                                | •                          | •                           |                                    | 172,977          | 59,952           | 232,929                                    |
| Appropriated Fund Balance                                                                                                                                                                                                                     |                              | 800,263                                                          | -                          | -                           | -                                  | •                | •                | 800,263                                    |
| Total Estimated Revenues, Transfers, and Appropriations                                                                                                                                                                                       | _                            | 5,438,908                                                        | 26,000                     | 867,000                     | 2,005,780                          | 384,388          | 217,626          | 8,939,702                                  |
| Expenditures/Expenses:                                                                                                                                                                                                                        |                              | •                                                                |                            |                             |                                    |                  | -                | <del></del>                                |
| General Government                                                                                                                                                                                                                            |                              |                                                                  |                            |                             |                                    |                  |                  |                                            |
| Public Safety                                                                                                                                                                                                                                 |                              | 2,170,789                                                        | -                          | -                           |                                    | -                | -                | 2,170,789                                  |
| Physical Environment                                                                                                                                                                                                                          |                              | 623,938                                                          | -                          | -                           |                                    | -                | -                | 623,938                                    |
| Road and Street Expenses                                                                                                                                                                                                                      |                              | 525,000                                                          | •                          | 867,000                     | 2,005,780                          | 384,388          | 217,626          | 3,999,794                                  |
| Human Services                                                                                                                                                                                                                                |                              | 901,982                                                          | -                          | -                           |                                    | •                | _                | 901,982                                    |
| Culture and Recreation                                                                                                                                                                                                                        |                              | 105,130                                                          | -                          | -                           |                                    | -                | -                | 105,130                                    |
| Interfund Transfers Out                                                                                                                                                                                                                       |                              | 905,140                                                          | -                          | -                           |                                    | -                | •                | 905,140                                    |
|                                                                                                                                                                                                                                               |                              | 206,929                                                          | 26,000                     | -                           |                                    |                  | -                | 232,929                                    |
| 1 Total Appropriated Expenditures/Expenses, Reserves and Transfers                                                                                                                                                                            |                              | 5,438,908                                                        | 26,000                     | 867,000                     | 2,005,780                          | 384,388          | 217,626          | 8,939,702                                  |