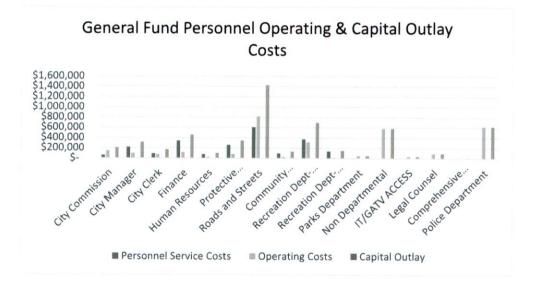

#### **Table of Contents**

| Budget Summary                                  | 4     |
|-------------------------------------------------|-------|
| Departmental Revenues & Expenditures Projection | 6     |
| Personnel Service Detail                        | 7     |
| Personal Service Cost                           | 8     |
| General Fund                                    |       |
| Summary Revenue by Type                         | 10    |
| Summary Expenditure by Department               | 11    |
| Schedule of Revenues                            | 12-13 |
| Schedule of Expenditures by Department:         |       |
| Commission                                      | 14    |
| City Manager                                    | 15    |
| City Clerk                                      | 16    |
| Finance                                         | 17    |
| Human Resource                                  | 18    |
| IT/GATV                                         | 19    |
| Legal                                           | 20    |
| Comprehensive Planning                          | 21    |
| Police Department                               | 22    |
| Protective Inspection                           | 23    |
| Roads & Streets                                 | 24    |
| Community & Economic Development                | 25    |
| Recreation                                      | 26    |
| Recreation PBC                                  | 27    |
| Parks                                           | 28    |
| Non-Departmental                                | 29    |
| Henderson Endowment Fund                        |       |
| Schedule of Revenues and Expenditures           | 31    |
| Special Revenue                                 |       |
| Schedule of Revenues and Expenditures           | 33    |
| Capital Project Fund                            |       |
| Schedule of Revenues                            | 35    |
| Schedule of Expenditures                        | 36    |
| Marina Fund                                     |       |
| Schedule of Revenues                            | 38    |
| Schedule of Expenditures                        | 39    |
| Cemetery Fund                                   |       |
| Schedule of Revenues                            | 41    |
| Schedule of Expenditures                        | 42    |