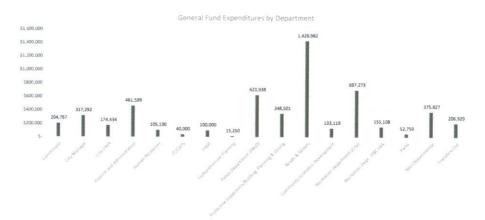

#### **Table of Contents**

| Budget Summary                                  | 4     |
|-------------------------------------------------|-------|
| Departmental Revenues & Expenditures Projection | 6     |
| Personnel Service Detail                        | 7     |
| Personal Service Cost                           | 8     |
| General Fund                                    |       |
| Summary Revenue by Type                         | 10    |
| Summary Expenditure by Department               | 11    |
| Schedule of Revenues                            | 12-13 |
| Schedule of Expenditures by Department:         |       |
| Commission                                      | 14    |
| City Manager                                    | 15    |
| City Clerk                                      | 16    |
| Finance                                         | 17    |
| Human Resource                                  | 18    |
| IT/GATV                                         | 19    |
| Legal                                           | 20    |
| Comprehensive Planning                          | 21    |
| Police Department                               | 22    |
| Protective Inspection                           | 23    |
| Roads & Streets                                 | 24    |
| Community & Economic Development                | 25    |
| Recreation                                      | 26    |
| Recreation PBC                                  | 27    |
| Parks                                           | 28    |
| Non-Departmental                                | 29    |
| Henderson Endowment Fund                        |       |
| Schedule of Revenues and Expenditures           | 31    |
| Special Revenue                                 |       |
| Schedule of Revenues and Expenditures           | 33    |
| Capital Project Fund                            |       |
| Schedule of Revenues                            | 35    |
| Schedule of Expenditures                        | 36    |
| Marina Fund                                     |       |
| Schedule of Revenues                            | 38    |
| Schedule of Expenditures                        | 39    |
| Cemetery Fund                                   |       |
| Schedule of Revenues                            | 41    |
| Schedule of Expenditures                        | 42    |

## THE PROPOSED OPERATING BUDGET EXPENDITURES/EXPENSES OF THE CITY OF PAHOKEE, FLORIDA ARE 1.972% LESS THAN PRIOR YEAR'S TOTAL OPERATING EXPENDITURES/EXPENSES

| Estimated Revenues:  Taxes:  Ad Valorem Taxes Sales and Use Taxes Franchise Fees Utility Service Taxes Licenses and Permits Intergovernmental Revenue Charges for Services Fines and Forfeits Interest Earnings & Rents Miscellaneous Revenue | Village per \$1000<br>6.5419 | 793,451 1,390,800 492,000 418,500 199,550 313,774 734,920        | -<br>-<br>-<br>-<br>-<br>- | 867,000<br>-<br>-<br>-<br>- | -<br>-<br>-<br>-<br>-<br>2,005,780 | -<br>-<br>-<br>- | -<br>-<br>-<br>- | 793,451<br>2,257,800<br>492,000<br>418,500 |
|-----------------------------------------------------------------------------------------------------------------------------------------------------------------------------------------------------------------------------------------------|------------------------------|------------------------------------------------------------------|----------------------------|-----------------------------|------------------------------------|------------------|------------------|--------------------------------------------|
| Ad Valorem Taxes Sales and Use Taxes Franchise Fees Utility Service Taxes Licenses and Permits Intergovernmental Revenue Charges for Services Fines and Forfeits Interest Earnings & Rents                                                    |                              | 1,390,800<br>492,000<br>418,500<br>199,550<br>313,774<br>734,920 | -<br>-<br>-                | -                           | -<br>-<br>-<br>-<br>-<br>2,005,780 | -<br>-<br>-<br>- | •<br>•<br>•      | 2,257,800<br>492,000<br>418,500            |
| Sales and Use Taxes Franchise Fees Utility Service Taxes Licenses and Permits Intergovernmental Revenue Charges for Services Fines and Forfeits Interest Earnings & Rents                                                                     | 6.5419                       | 1,390,800<br>492,000<br>418,500<br>199,550<br>313,774<br>734,920 | -<br>-<br>-                | -                           | -<br>-<br>-<br>-<br>2,005,780      | -<br>-<br>-<br>- |                  | 2,257,800<br>492,000<br>418,500            |
| Franchise Fees Utility Service Taxes Licenses and Permits Intergovernmental Revenue Charges for Services Fines and Forfeits Interest Earnings & Rents                                                                                         |                              | 492,000<br>418,500<br>199,550<br>313,774<br>734,920              | -<br>-<br>-                | -                           | -<br>-<br>-<br>-<br>2,005,780      | -<br>-<br>-      | •<br>•           | 2,257,800<br>492,000<br>418,500            |
| Utility Service Taxes Licenses and Permits Intergovernmental Revenue Charges for Services Fines and Forfeits Interest Earnings & Rents                                                                                                        |                              | 418,500<br>199,550<br>313,774<br>734,920                         | -<br>-<br>-                | -<br>-<br>-                 | -<br>-<br>-<br>2,005,780           | -<br>-<br>-      | -<br>-           | 492,000<br>418,500                         |
| Licenses and Permits Intergovernmental Revenue Charges for Services Fines and Forfeits Interest Earnings & Rents                                                                                                                              |                              | 199,550<br>313,774<br>734,920                                    | -<br>-<br>-                | -                           | -<br>-<br>2,005,780                | -                | -                |                                            |
| Intergovernmental Revenue Charges for Scrvices Fines and Forfeits Interest Earnings & Rents                                                                                                                                                   |                              | 313,774<br>734,920                                               | -<br>-                     | -                           | 2,005,780                          | -                |                  |                                            |
| Charges for Scrvices Fines and Forfeits Interest Earnings & Rents                                                                                                                                                                             |                              | 734,920                                                          | •                          | •                           | 2,005,780                          |                  | -                | 199,550                                    |
| Fines and Forfeits<br>Interest Earnings & Rents                                                                                                                                                                                               |                              | •                                                                | -                          |                             |                                    | •                | -                | 2,319,554                                  |
| Interest Earnings & Rents                                                                                                                                                                                                                     |                              | 00.000                                                           |                            | •                           | •                                  | -                | 157,674          | 892,594                                    |
|                                                                                                                                                                                                                                               |                              | 82,000                                                           | -                          | -                           | -                                  | -                | -                | 82,000                                     |
| Miscellaneous Revenue                                                                                                                                                                                                                         |                              | 122,850                                                          | 26,000                     | -                           | -                                  | 211,411          | _                | 360,261                                    |
|                                                                                                                                                                                                                                               |                              | 90,800                                                           | -                          | -                           | _                                  | -                | -                | 90,800                                     |
| Interfund Transfers In                                                                                                                                                                                                                        |                              | •                                                                | •                          | •                           |                                    | 172,977          | 59,952           | 232,929                                    |
| Appropriated Fund Balance                                                                                                                                                                                                                     |                              | 800,263                                                          | -                          | -                           | -                                  | •                | •                | 800,263                                    |
| Total Estimated Revenues, Transfers, and Appropriations                                                                                                                                                                                       | _                            | 5,438,908                                                        | 26,000                     | 867,000                     | 2,005,780                          | 384,388          | 217,626          | 8,939,702                                  |
| Expenditures/Expenses:                                                                                                                                                                                                                        |                              | •                                                                |                            |                             |                                    |                  | -                | <del></del>                                |
| General Government                                                                                                                                                                                                                            |                              |                                                                  |                            |                             |                                    |                  |                  |                                            |
| Public Safety                                                                                                                                                                                                                                 |                              | 2,170,789                                                        | -                          | -                           |                                    | -                | -                | 2,170,789                                  |
| Physical Environment                                                                                                                                                                                                                          |                              | 623,938                                                          | -                          | -                           |                                    | -                | -                | 623,938                                    |
| Road and Street Expenses                                                                                                                                                                                                                      |                              | 525,000                                                          | •                          | 867,000                     | 2,005,780                          | 384,388          | 217,626          | 3,999,794                                  |
| Human Services                                                                                                                                                                                                                                |                              | 901,982                                                          | -                          | -                           |                                    | •                | _                | 901,982                                    |
| Culture and Recreation                                                                                                                                                                                                                        |                              | 105,130                                                          | -                          | -                           |                                    | -                | -                | 105,130                                    |
| Interfund Transfers Out                                                                                                                                                                                                                       |                              | 905,140                                                          | -                          | -                           |                                    | -                | •                | 905,140                                    |
|                                                                                                                                                                                                                                               |                              | 206,929                                                          | 26,000                     | -                           |                                    |                  | -                | 232,929                                    |
| 1 Total Appropriated Expenditures/Expenses, Reserves and Transfers                                                                                                                                                                            |                              | 5,438,908                                                        | 26,000                     | 867,000                     | 2,005,780                          | 384,388          | 217,626          | 8,939,702                                  |