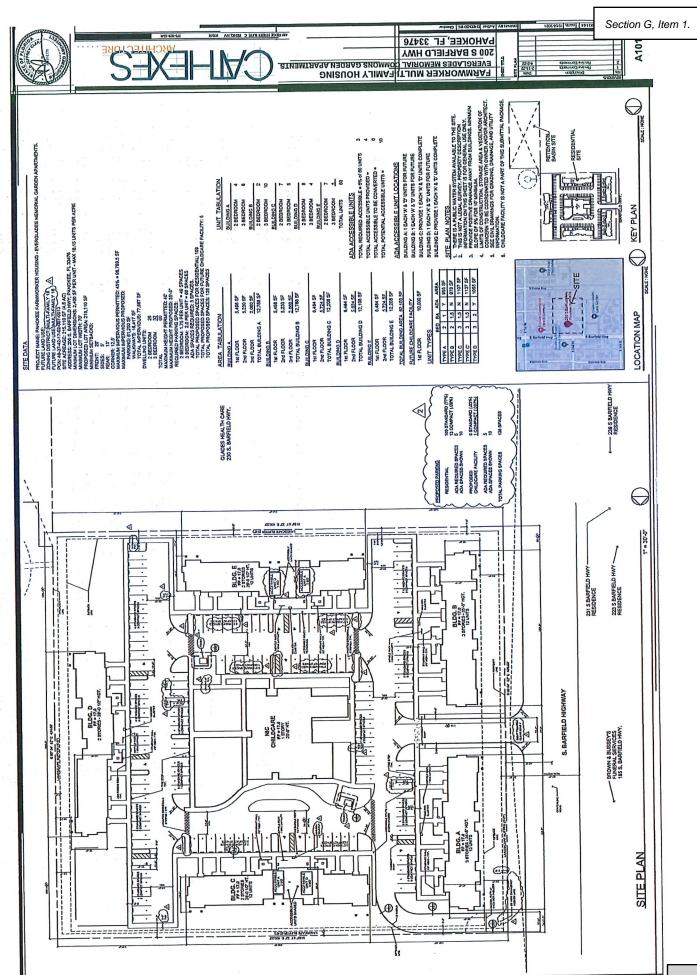

### **Summary/Highlights:**

The City of Pahokee received a Site Plan Review application from Oikos Development on November 11, 2021 to seek approval of a site and landscaping plan for Everglades Memorial Commons, a multi-family complex, at 200 S. Barfield HWY, Pahokee, Florida. This project covers 4.6 acres, 60 units of townhomes over 5 buildings, one 10,000 sq. ft. daycare center, 138 parking spaces at a project cost of \$17.5 Million.

### **Staff Recommendation:**

Staff recommends the approval of these Site and Landscaping Plans submitted on behalf of Oikos Development Corporation, Everglades Memorial Commons, 200 S. Barfield HWY. Pursuant to City of Pahokee Land Development Code, Sec.14-24 and under subsection G and H has been met under the City of Pahokee Building and Zoning Department requirements for Site and Landscaping Plans submittals.