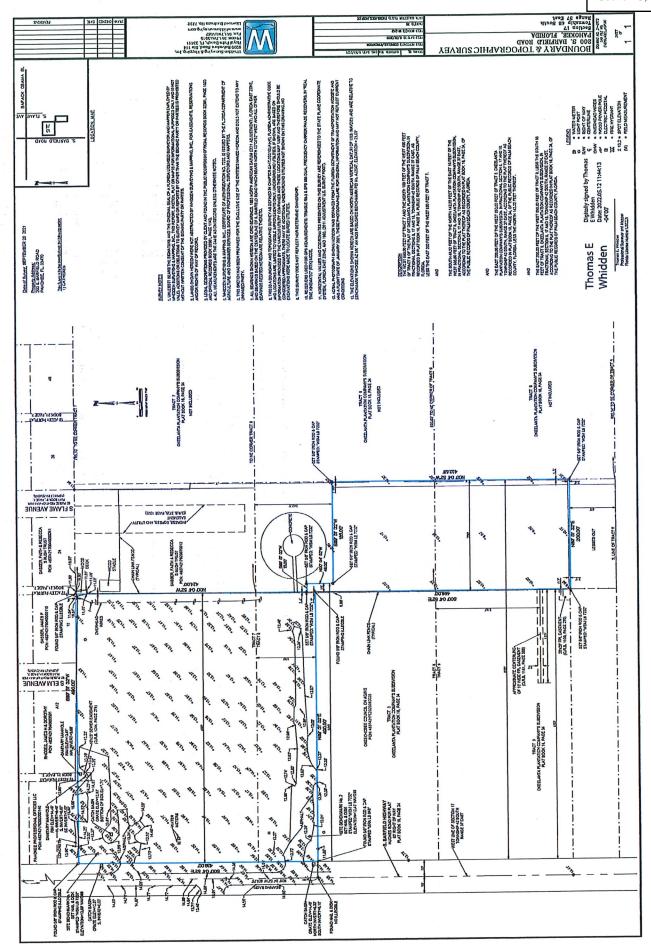

## EXHIBIT "A" LEGAL DESCRIPTION

The West 490.00 feet of Tract-7 and the North 109 feet of the West 490 feet of Tract 8 of the Plat of Okcelanta Plantation Company's Subdivision, in Fractional Sections 8, 17 and 18, Township 42 South Range 37 East, as recorded in Plat Book 16, Page 34, Public Records of Palm Beach County, Florida.

City of Pahokee, a municipal corporation of the State of Florida

5. The Land is described as follows:

The West 490.00 feet of Tract 7 and the North 109 feet of the West 490 feet of Tract 8 of the Plat of Okeelanta Plantation Company's Subdivision, in Fractional Sections 8, 17 and 18, Township 42 South, Range 37 East, as recorded in Plat Book 16, Page 34, Public Records of Palm Beach County, Florida.