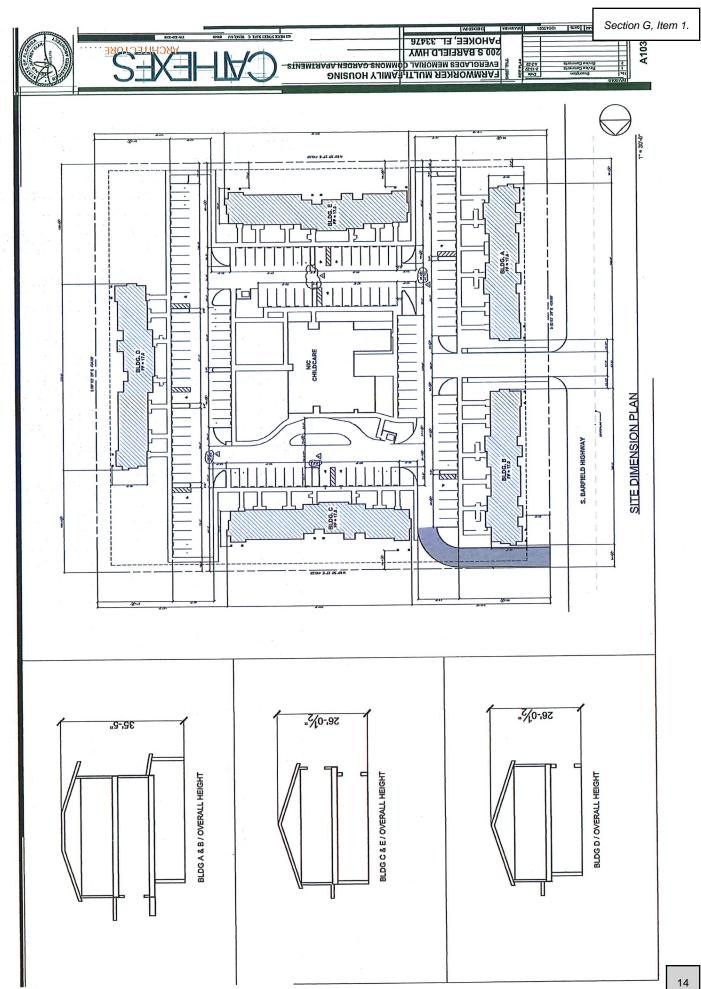

### **Summary/Highlights:**

The City of Pahokee received a Site Plan Review application from Oikos Development on November 11, 2021 to seek approval of a site and landscaping plan for Everglades Memorial Commons, a multi-family complex, at 200 S. Barfield HWY, Pahokee, Florida. This project covers 4.6 acres, 60 units of townhomes over 5 buildings, one 10,000 sq. ft. daycare center, 138 parking spaces at a project cost of \$17.5 Million.

### **Staff Recommendation:**

Staff recommends the approval of these Site and Landscaping Plans submitted on behalf of Oikos Development Corporation, Everglades Memorial Commons, 200 S. Barfield HWY. Pursuant to City of Pahokee Land Development Code, Sec.14-24 and under subsection G and H has been met under the City of Pahokee Building and Zoning Department requirements for Site and Landscaping Plans submittals.