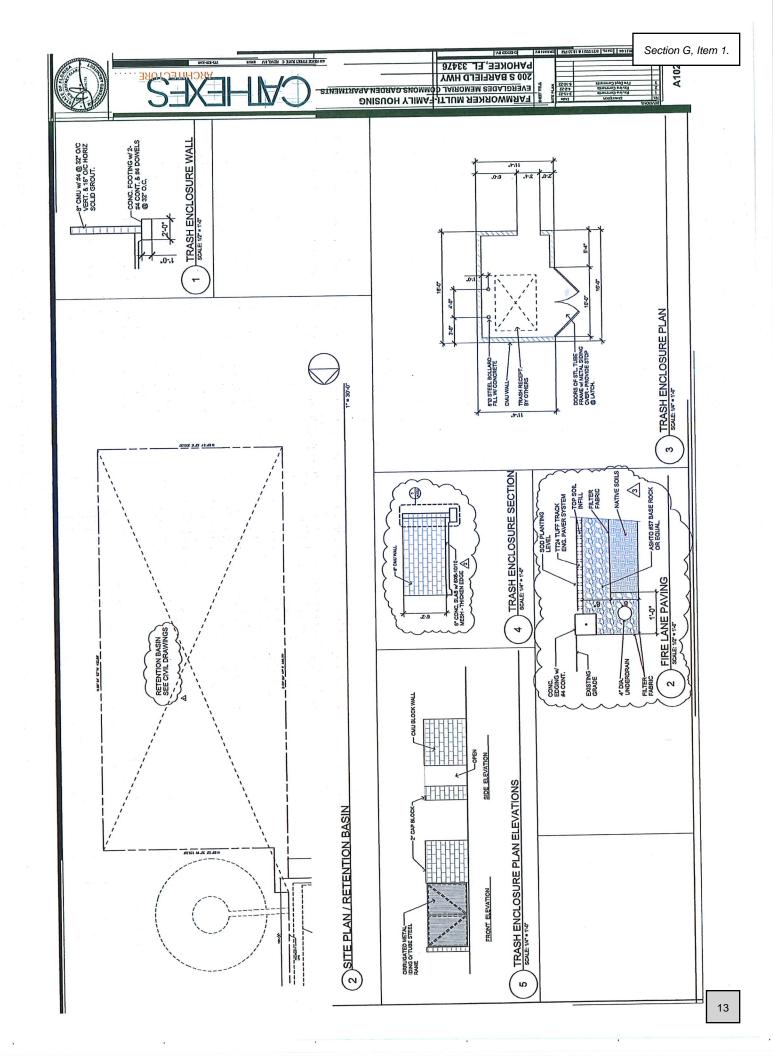

### **Staff Recommendation:**

Staff recommends the approval of these Site and Landscaping Plans submitted on behalf of Oikos Development Corporation, Everglades Memorial Commons, 200 S. Barfield HWY. Pursuant to City of Pahokee Land Development Code, Sec.14-24 and under subsection G and H has been met under the City of Pahokee Building and Zoning Department requirements for Site and Landscaping Plans submittals.