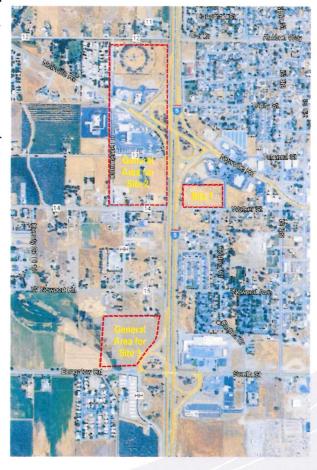

ment both to the north and south of Newville Road near the existing *Pilot Travel Center* truck stop; and
- Site 3 A very large parcel of land (roughly 80 acres) to the immediate west of I-5 at Exit 618.

The aerial to the right identifies the location of the three potential hotel sites.

The three sites/areas under consideration for hotel use are located at the two major exits along I-5, the major thoroughfare in the market, which connects the entire west coast from Canada to Mexico and generates considerable transient room night demand. A huge cluster of agricultural demand generators are also spread throughout Orland and neighboring cities. Furthermore, both transient and group leisure demand generators are also located throughout the market so demand is emanating from all directions.



In order to evaluate the three site locations, we prepared a site matrix that ranks each site against the others relative to nine primary factors associated with successful hotel development, where success is defined as achieving above average top line performance (occupancy, ADR, RevPAR) relative to a defined competitive set. Essentially, the matrix establishes the best site by identifying the specific factor (inclusive of pertinent market factors, coupled with any unique criteria), assigning a weight to it based on parameter importance, ranking each site against the other, and aggregating the scores (with the *highest score* establishing the best site). The following table summarizes the results of this analysis.

| Site Matrix for Proposed Hotel – Orland, CA                  |