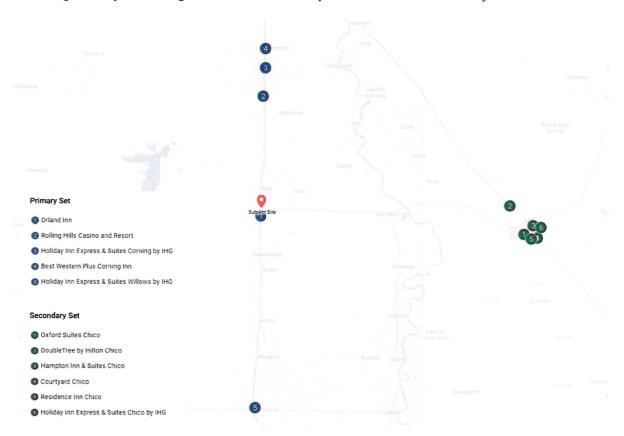

y hotels, such as the *Quality Inn and Suites, Best Western Willows, Econo Lodge, Super 8*, and the *American Inn*.

Beyond this, there are no other higher-quality hotels available to potential guests in the Orland market. The *Rolling Hills Resort* has a small (quality) hotel component that performs very well, but is predominantly filled with casino guests, especially on weekends. Based on this and corresponding demand levels, we would conclude that there is currently a lack of high-quality contemporary lodging facilities in the market, which would indicate that any new hotel developed at the preferred site could benefit greatly by shifting existing market share from some of the current hotels.

Following is a map illustrating the location of the competitive set relative to the subject.



### **Historical Market Performance**

A summary of the historical trends for the defined competitive set is provided in the following table.

| Historical Operating Performance of the Competitive Market |                          |                         |                     |                       |          |  |
|------------------------------------------------------------|--------------------------|-------------------------|---------------------|-----------------------|----------|--|
| Year                                                       | Available Room<br>Nights | Occupied Room<br>Nights | Annual<br>Occupancy | Average Daily<br>Rate | RevPAR   |  |
| 2020                                                       | 352,955                  | 236,362                 | 67.0%