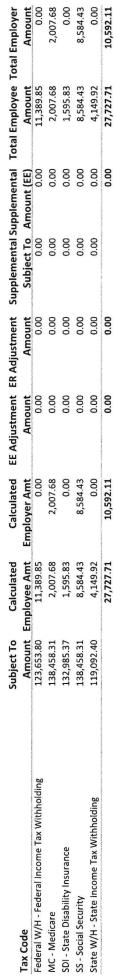

0.00

0.46

1

Report Summary By Tax Code 4/14/2025 Tax History Report

|                                              | Subject To      | Calculated   | Calculated          | EE Adjustment ER Adjustment | ER Adjustment | Supplemental | Supplemental Supplemental | Total Employee | Total Employer |
|----------------------------------------------|-----------------|--------------|---------------------|-----------------------------|---------------|--------------|---------------------------|----------------|----------------|
| Tax Code                                     | Amount          | Employee Amt | <b>Employer Amt</b> |                             | Amount        | Subject To   | Amount (EE)               | Amount         | Amount         |
| Federal W/H - Federal Income Tax Withholding | 2,001.42        | 84.84        | 0.00                |                             | 00:00         | 00.00        | 0.00                      | 84.84          | 0.00           |
|                                              | 2,173.47        | 31.52        | 31.52               |                             | 0.00          | 0.00         | 0.00                      | 31.52          | 31.52          |
| oility Insurance                             | 2,173.90        | 26.09        | 0.00                |                             | 0.00          | 0.00         | 0.00                      | 26.09          | 0.00           |
|                                              | 2,173.47 134.76 | 134.76       | 134.76              | 0.00                        | 0.00          | 00.00        | 0.00 0.00                 | 134.76         | 134.76 134.76  |
| ncome Tax Withholding                        | 2,001.42        | 57.85        | 0.00                |                             | 0.00          | 00.00        | 0.00                      | 57.85          | 00:00          |
|                                              |                 | 335.06       | 166.28              |                             | 0.00          |              | 0.00                      | 335.06         | 166.28         |