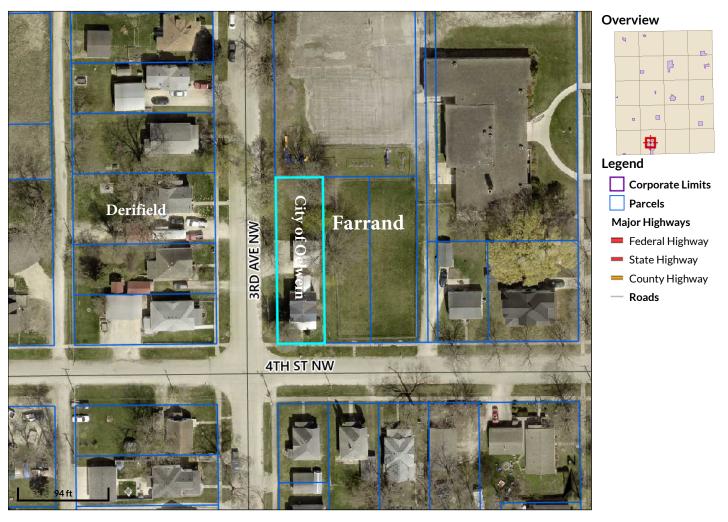

# Beacon<sup>™</sup> Fayette County, IA

| Parcel ID                 | 18211290  | 02                         | Alternate ID | n/a |
|---------------------------|-----------|----------------------------|--------------|-----|
| Sec/Twp/Rng               | 21-91-9   |                            | Class        | R   |
| <b>Property Address</b>   | 221 4TH S | T. NW                      | Acreage      | n/a |
|                           | OELWEIN   |                            |              |     |
| District                  |           | OELWEIN OELWEIN INC        |              |     |
| <b>Brief Tax Descript</b> | ion       | W 1/3 LOTS 19,20,21        |              |     |
|                           |           | BLK 9                      |              |     |
|                           |           | BENTLEYS SUB DIV           |              |     |
|                           |           | (Note: Not to be used on l | egal documen | ts) |

Owner Address Oelwein, City Of City Hall 20 2nd Ave. SW Oelwein, IA 50662-

**Disclaimer:** Fayette County, the Fayette County Assessor and their employees make every effort to produce and publish the most current and accurate information possible. The maps included in this website do not represent a survey and are compiled from official records, including plats, surveys, recorded deeds, and contracts, and only contain information required for government purposes. See the recorded documents for more detailed legal information. Data is provided in ""as is"" condition. No warranties, expressed or implied, are provided for the data herein, its use or its interpretation. Fayette County and its employees assume no responsibility for the consequences of inappropriate uses or interpretations of the data. Any person that relies on any information obtained from this site does so at his or her own risk. All critical information should be independently verified. If you have questions about this site please contact the Assessor's Office at (563) 422-3397.

Date created: 4/8/2025 Last Data Uploaded: 4/8/2025 3:32:47 AM