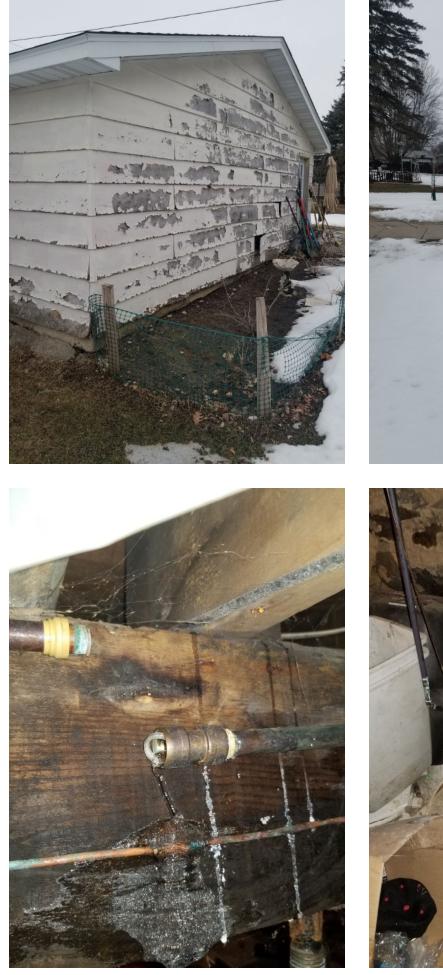

# Motions

- 7. Consideration of a motion authorizing purchase and installation of floor coverings for Homes for Iowa project located at 318 7th Street SW in the amount of \$6,525.36 from Furniture Showcase
- 8. Consideration of a motion authorizing signatures on Purchase Order and Lease Agreement to Quadient Leasing USA for Postage Machine
- <u>9.</u> Consideration of a recommendation from Planning, Finance, Enterprise and Economic Development Committee re: Demolition Assistance for 26 6th Avenue NE
- <u>10.</u> Consideration of a recommendation from Planning, Finance, Enterprise and Economic Development re: Demolition Assistance for 420 8th Street SW