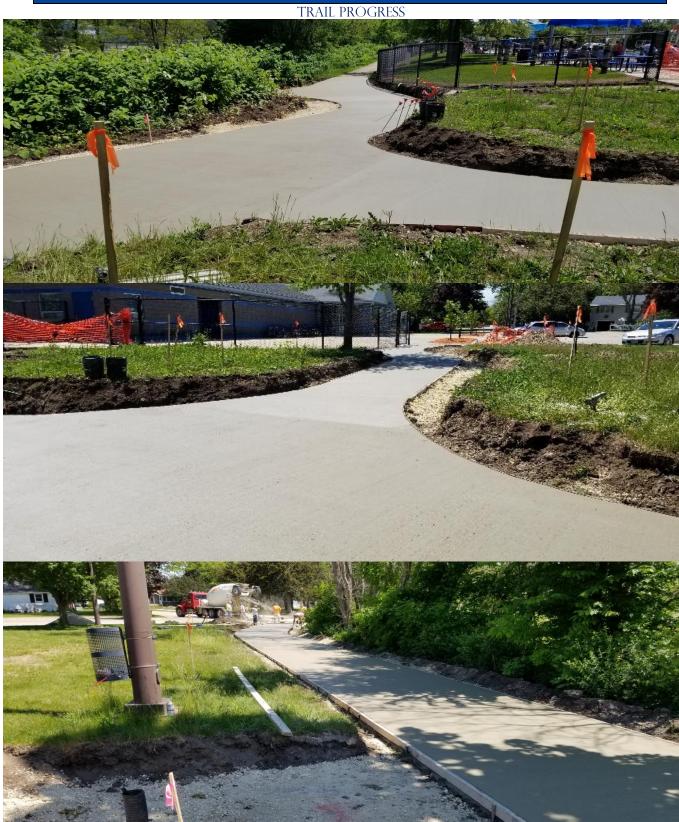

# Consent Agenda

- 1. Consideration of a motion to approve the minutes of the June 28, 2021 Council meeting
- 2. Consideration of a Class 'C' Liquor License renewal for Viper Lanes and PJ's Bar and Grill
- 3. Consideration of a motion approving Pay Estimate No. 3 in the amount of \$22,939.65 to Bacon Concrete, LLC for work completed on Segment 1 Trail Improvements Project