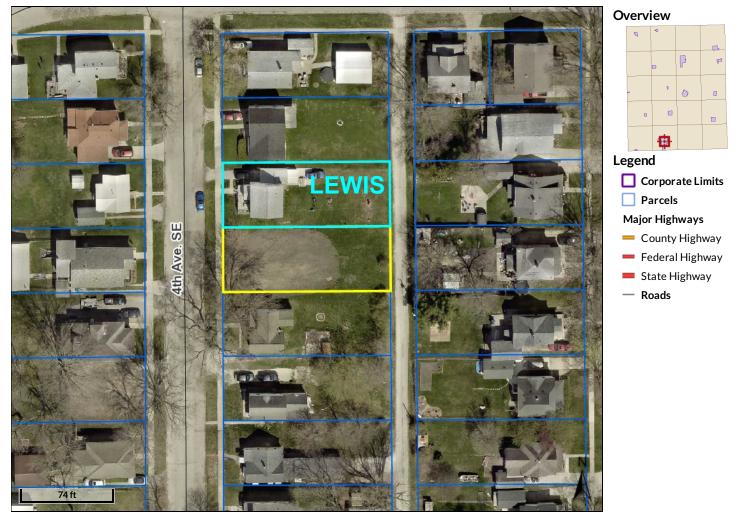

# Resolutions

- 5. Consideration of a Resolution Directing the Sale of the City's Interest in 313 4th Avenue SE, Oelwein, Fayette County, Iowa
- <u>6.</u> Consideration of a Resolution Directing the Sale of the City's Interest in 217 3rd Street NW, Oelwein, Fayette County, Iowa