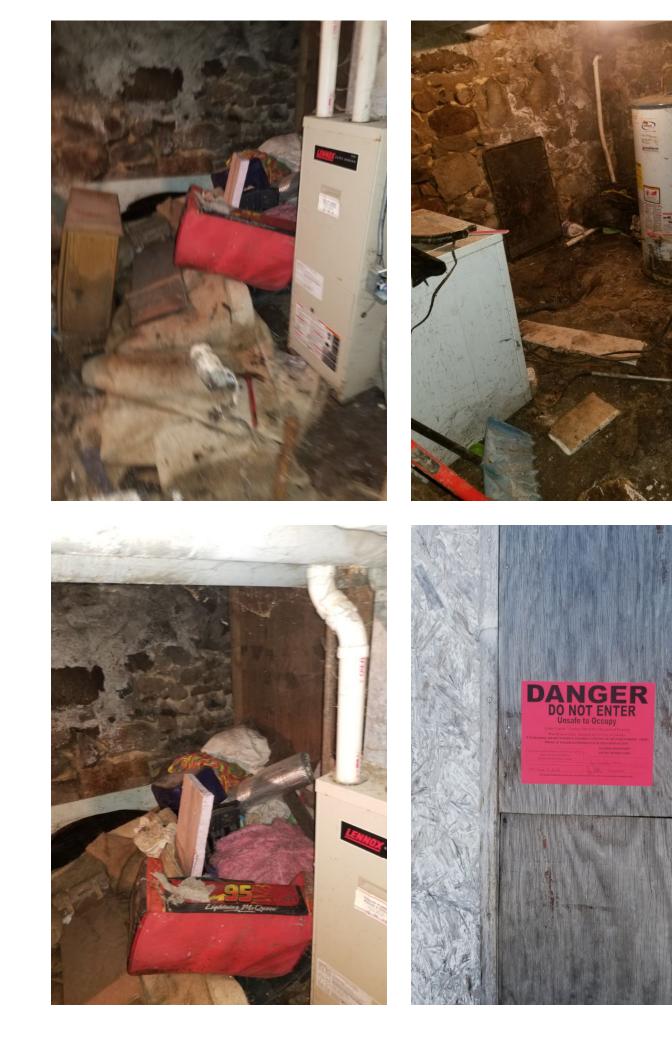

# Motions

- 7. Consideration of a motion authorizing purchase and installation of floor coverings for Homes for Iowa project located at 318 7th Street SW in the amount of \$6,525.36 from Furniture Showcase
- 8. Consideration of a motion authorizing signatures on Purchase Order and Lease Agreement to Quadient Leasing USA for Postage Machine
- <u>9.</u> Consideration of a recommendation from Planning, Finance, Enterprise and Economic Development Committee re: Demolition Assistance for 26 6th Avenue NE
- <u>10.</u> Consideration of a recommendation from Planning, Finance, Enterprise and Economic Development re: Demolition Assistance for 420 8th Street SW