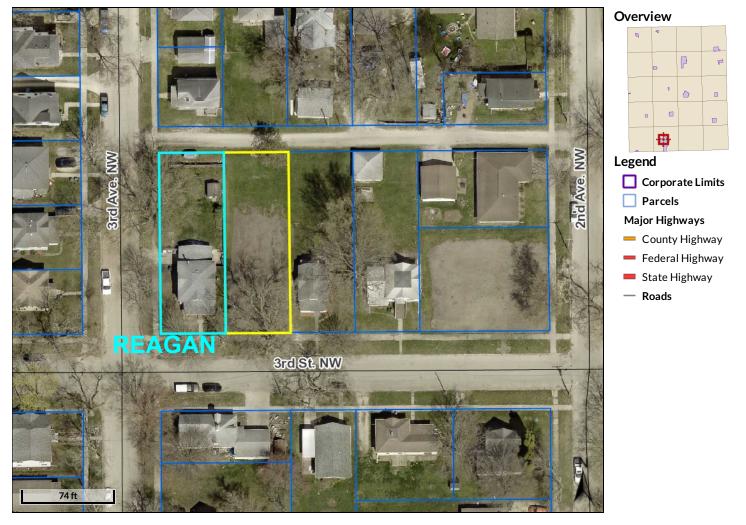

# Resolutions

- 5. Consideration of a Resolution Directing the Sale of the City's Interest in 313 4th Avenue SE, Oelwein, Fayette County, Iowa
- <u>6.</u> Consideration of a Resolution Directing the Sale of the City's Interest in 217 3rd Street NW, Oelwein, Fayette County, Iowa