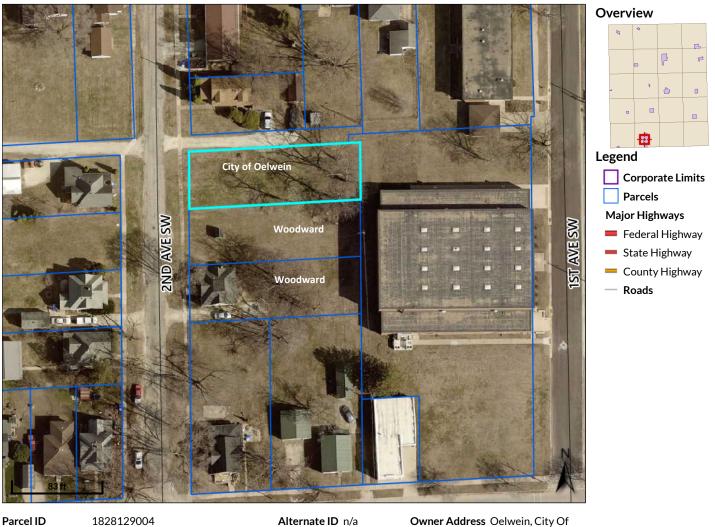

- <u>10.</u> Consideration of resolution accepting the completion of an emergency sewer repair with Bryan Construction in the amount of \$13,720.00.
- 11. Consideration of a resolution setting a public hearing for the sale of 613 2nd Avenue SW to Travis Woodward on August 11, 2025 at 6:00PM in the Oelwein Council Chambers.
- 12. Consideration of a resolution setting a public hearing for the sale of 122 5th Avenue SW to Autumn Eikenborg on August 11, 2025 at 6:00PM in the Oelwein Council Chambers.
- <u>13.</u> Consideration of a resolution setting a public hearing for the sale of 217 4th Avenue NW to Matthew and Mary Wildebour on August 11, 2025 at 6:00PM in the Oelwein Council Chambers.