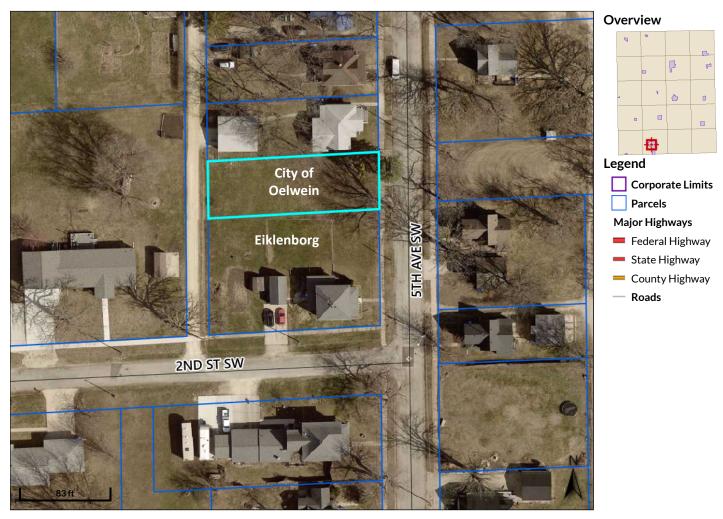

- <u>10.</u> Consideration of resolution accepting the completion of an emergency sewer repair with Bryan Construction in the amount of \$13,720.00.
- 11. Consideration of a resolution setting a public hearing for the sale of 613 2nd Avenue SW to Travis Woodward on August 11, 2025 at 6:00PM in the Oelwein Council Chambers.
- 12. Consideration of a resolution setting a public hearing for the sale of 122 5th Avenue SW to Autumn Eikenborg on August 11, 2025 at 6:00PM in the Oelwein Council Chambers.
- <u>13.</u> Consideration of a resolution setting a public hearing for the sale of 217 4th Avenue NW to Matthew and Mary Wildebour on August 11, 2025 at 6:00PM in the Oelwein Council Chambers.