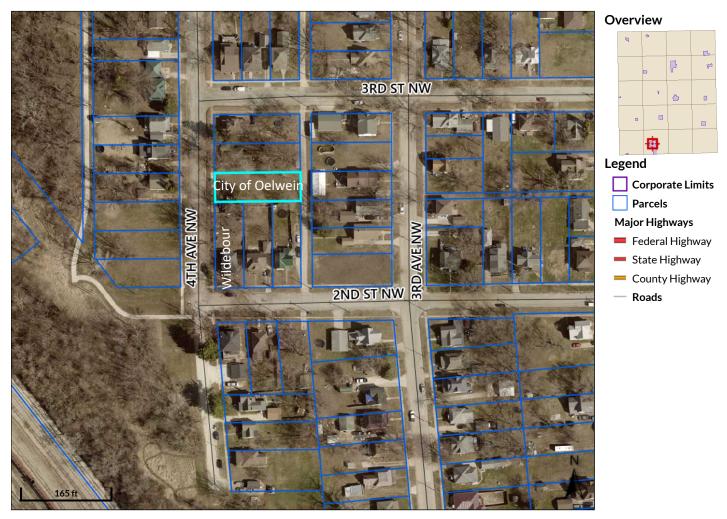

- <u>10.</u> Consideration of resolution accepting the completion of an emergency sewer repair with Bryan Construction in the amount of \$13,720.00.
- 11. Consideration of a resolution setting a public hearing for the sale of 613 2nd Avenue SW to Travis Woodward on August 11, 2025 at 6:00PM in the Oelwein Council Chambers.
- 12. Consideration of a resolution setting a public hearing for the sale of 122 5th Avenue SW to Autumn Eikenborg on August 11, 2025 at 6:00PM in the Oelwein Council Chambers.
- <u>13.</u> Consideration of a resolution setting a public hearing for the sale of 217 4th Avenue NW to Matthew and Mary Wildebour on August 11, 2025 at 6:00PM in the Oelwein Council Chambers.