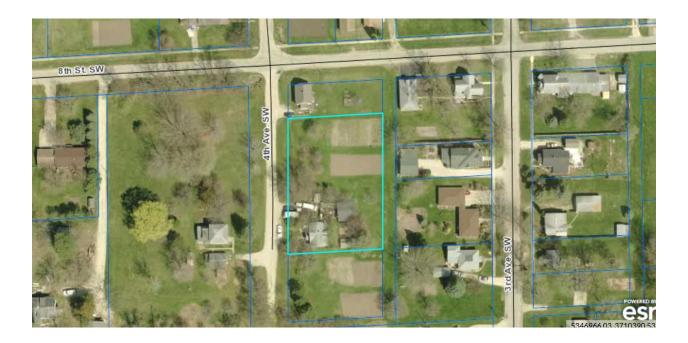

# □Summary

 Parcel ID
 1828109002

 Alternate ID
 Property Address
 815 4th Ave. SW

 Oelwein
 Sec/Twp/Rng
 28-91-9

Brief Legal Description LOTS 142 TO 145 BLK 12 STICKNEYS ADD (Note: Not to be used on legal documents)

#### □Land

 Lot Dimensions
 Regular Lot: 200.00 x 140.00

 Lot Area
 0.64 Acres; 28,000 SF