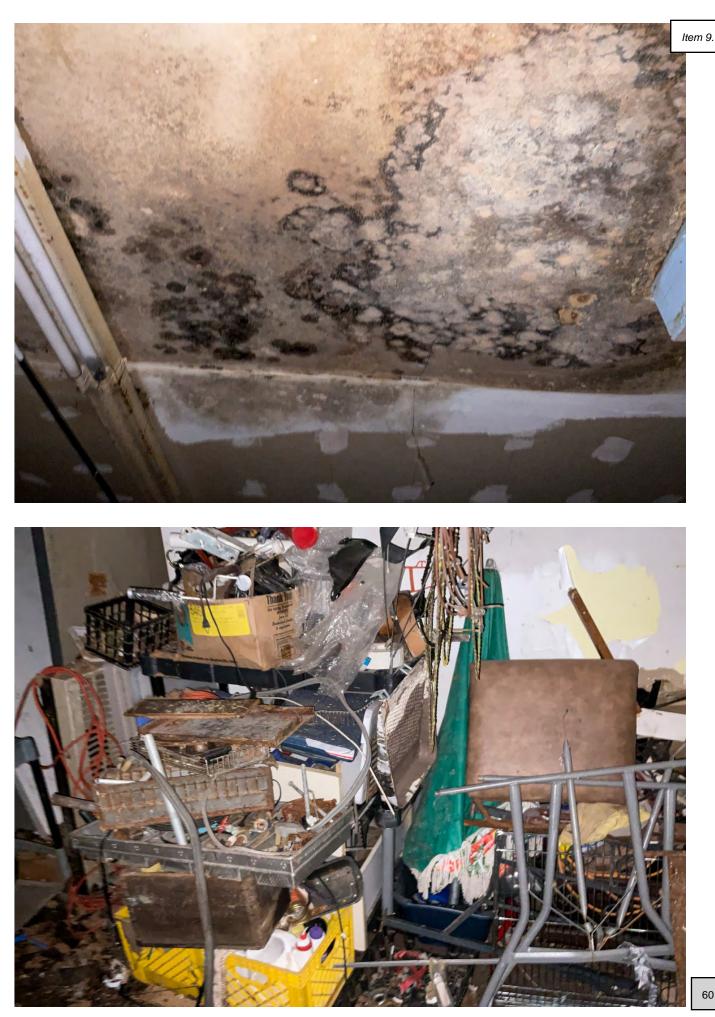

# Motions

9. A motion to discuss clean out options for the nuisance abatement case for 27 South Frederick.