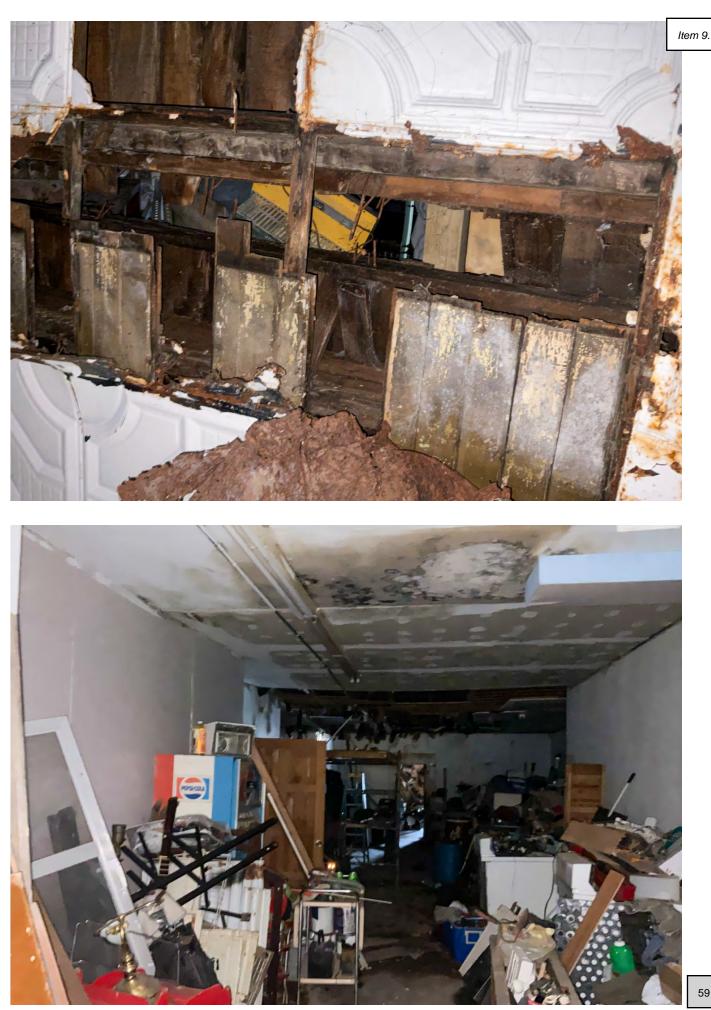

# Motions

9. A motion to discuss clean out options for the nuisance abatement case for 27 South Frederick.