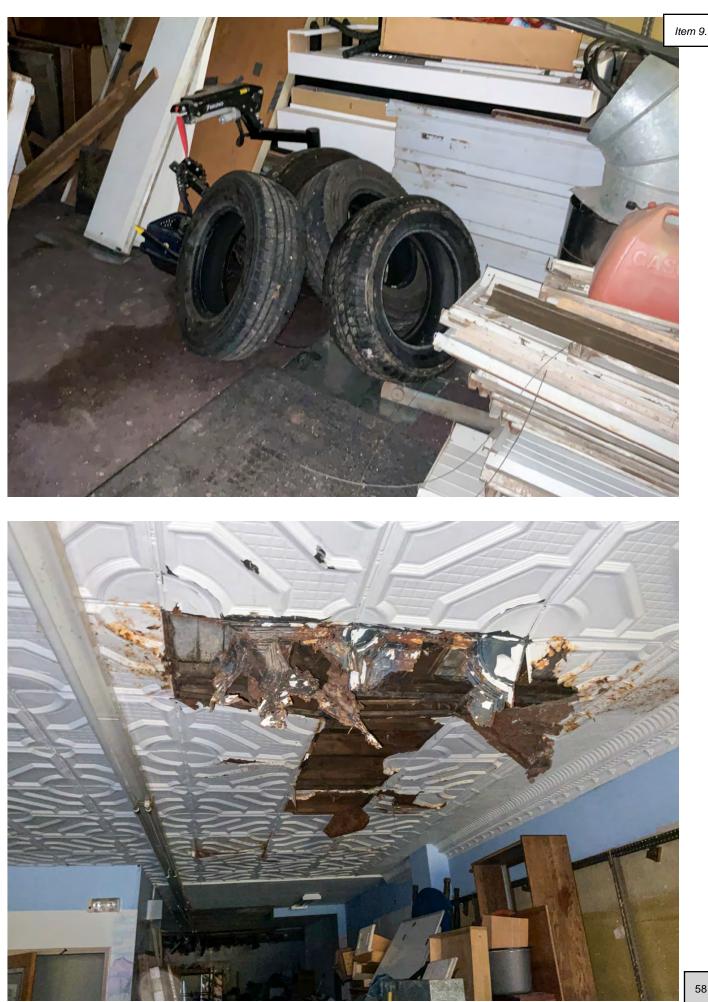

# Motions

9. A motion to discuss clean out options for the nuisance abatement case for 27 South Frederick.