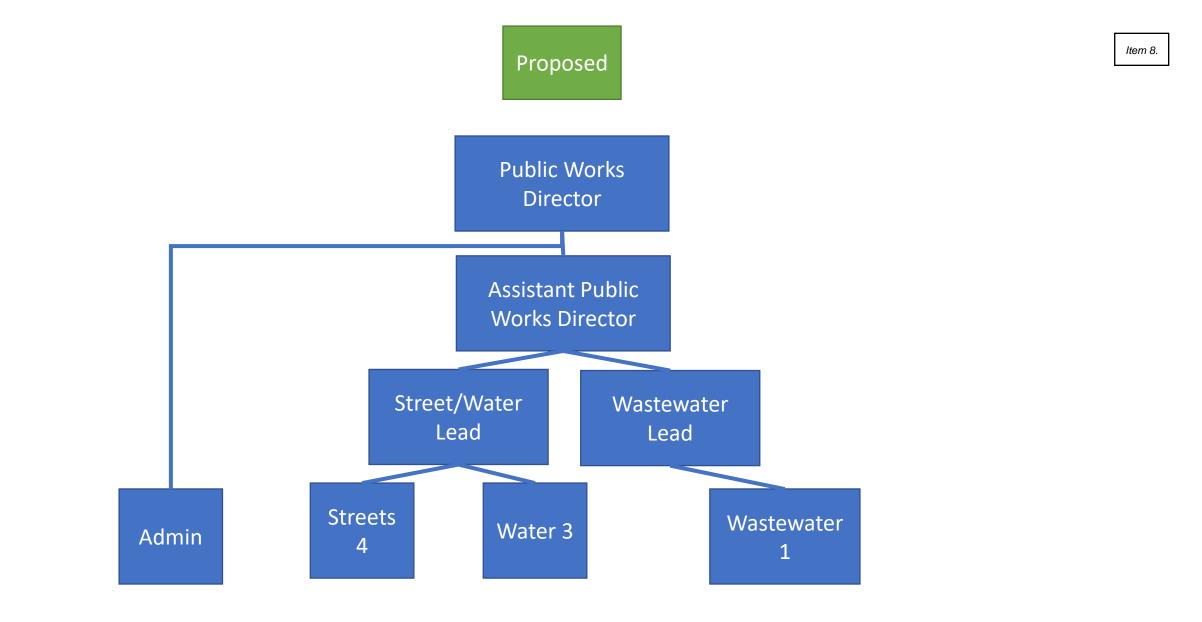

# Resolutions

- 7. Consideration of a resolution on Interfund Transfers FY 2022-2023.
- 8. Consideration of a resolution creating the Oelwein Public Works Department.