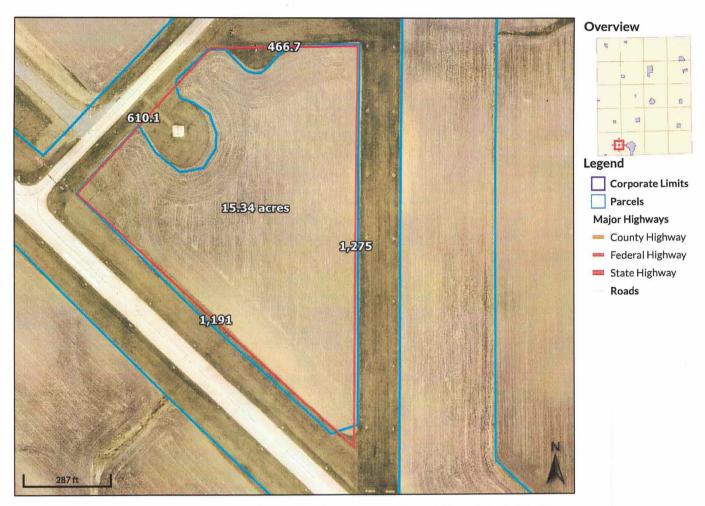

- <u>10.</u> Consideration of a resolution approving the purchase of two lift station pumps from Electric Pump in the amount of \$43,657.75
- <u>11.</u> Consideration of a resolution approving an HVAC System heat pump repair with Waldinger Corporation in the amount of \$13,954.39 for the Oelwein Public Library.
- <u>12.</u> Consideration of a resolution approving an agreement for the leasing, assignment, or sale of existing dark fiber located in the City of Oelwein right of way by Interstate Power and Light Company.
- <u>13.</u> Consideration of a Resolution Approving a Farm Lease for Three Years 2025-2027 with Kent Reinking for the Ground at the Oelwein Municipal Airport