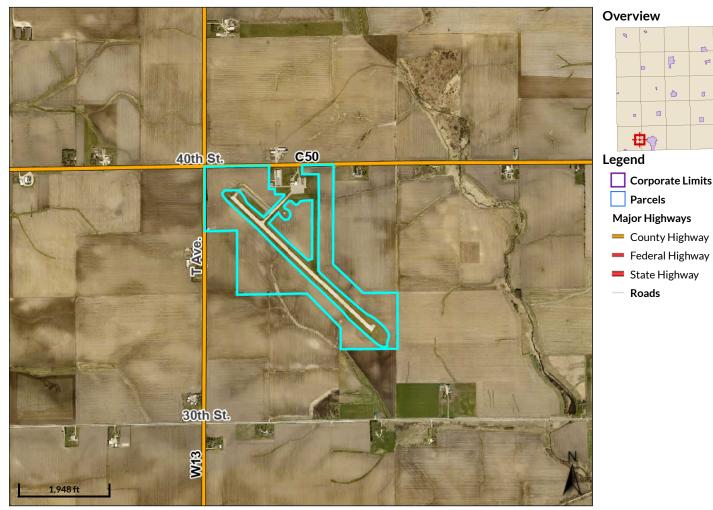

- <u>10.</u> Consideration of a resolution approving the purchase of two lift station pumps from Electric Pump in the amount of \$43,657.75
- <u>11.</u> Consideration of a resolution approving an HVAC System heat pump repair with Waldinger Corporation in the amount of \$13,954.39 for the Oelwein Public Library.
- <u>12.</u> Consideration of a resolution approving an agreement for the leasing, assignment, or sale of existing dark fiber located in the City of Oelwein right of way by Interstate Power and Light Company.
- <u>13.</u> Consideration of a Resolution Approving a Farm Lease for Three Years 2025-2027 with Kent Reinking for the Ground at the Oelwein Municipal Airport