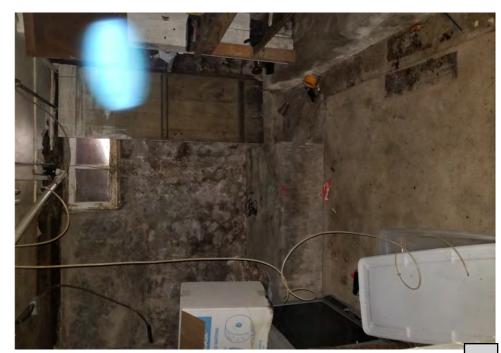

Application reviewed on:

October, 8, 2020

Application reviewed by:

Jay Sheklaton

Comments:

foundation of home is failing. walls are coving inward.

The foundation walls were repaired at some point but that is also Carling.