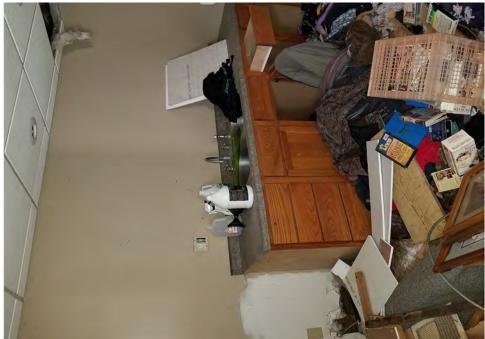

Application reviewed on:

October 8, 2020

Application reviewed by:

Jey Sheldelon

Comments:

This property has been a public nuisance. CD Department how received multiple complaints on Code Enforcement. Placarded on March 23, 2020. The Augustation is in poor condition and would need to be repaired or replaced, the roof located on the west side is in disrepair. Also placeded on 6/4/19