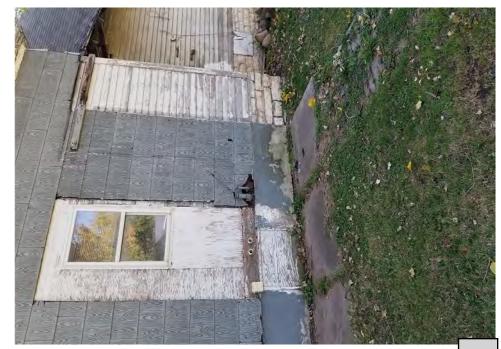

Application reviewed on:

October, 8, 2020

Application reviewed by:

Jay Sheklaton

Comments:

foundation of home is failing. walls are coving inward.

The foundation walls were repaired at some point but that is also Carling.