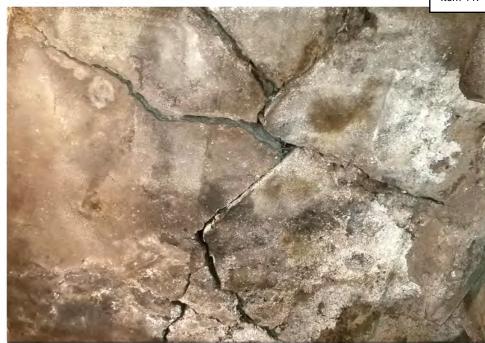

Jay 1946

Comments:

Exterior of the home is in poor condition. Interior wells are destroyed foundation wells are in fair condition with signs of water penalistian.

Carage structure is in need of repair.