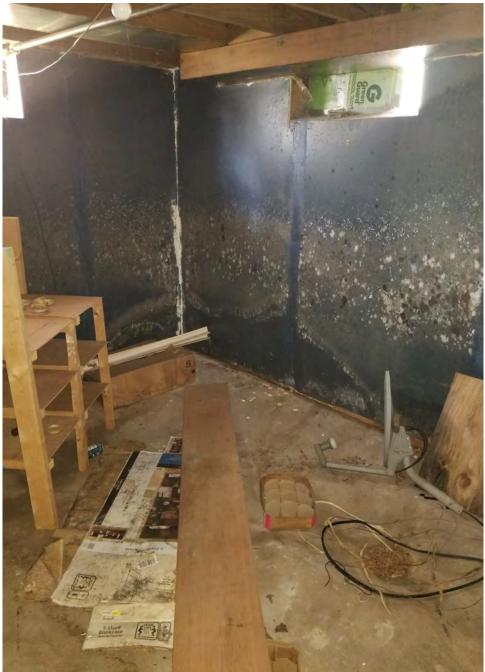

Application reviewed on:

October, 8, 2020

Application reviewed by:

Jay Sheklaton

Comments:

foundation of home is failing. walls are coving inward.

The foundation walls were repaired at some point but that is also Carling.