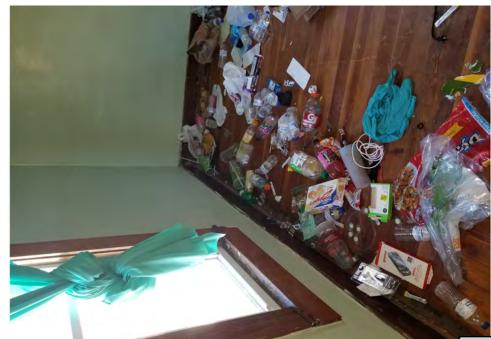

Application reviewed on:

October 8, 2020

Application reviewed by:

Jey Sheldelon

Comments:

This property has been a public nuisance. CD Department how received multiple complaints on Code Enforcement. Placarded on March 23, 2020. The Augustation is in poor condition and would need to be repaired or replaced, the roof located on the west side is in disrepair. Also placeded on 6/4/19