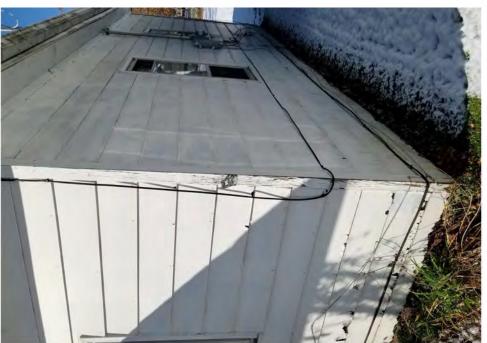

Application reviewed on:

October 8, 2020

Application reviewed by:

Jey Sheldelon

Comments:

This property has been a public nuisance. CD Department how received multiple complaints on Code Enforcement. Placarded on March 23, 2020. The Augustation is in poor condition and would need to be repaired or replaced, the roof located on the west side is in disrepair. Also placeded on 6/4/19