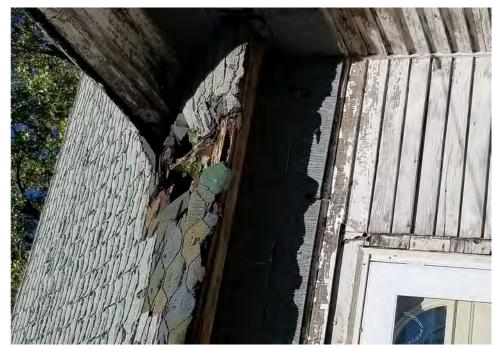

Application reviewed on:

October, 8, 2020

Application reviewed by:

Jay Sheklaton

Comments:

foundation of home is failing. walls are coving inward.

The foundation walls were repaired at some point but that is also Carling.