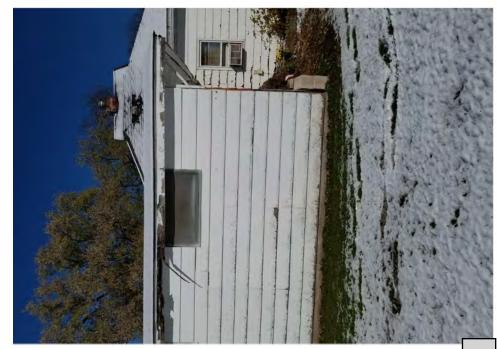

Application reviewed on:

October, 8, 2020

Application reviewed by:

Jay Sheklaton

Comments:

foundation of home is failing. walls are coving inward.

The foundation walls were repaired at some point but that is also Carling.