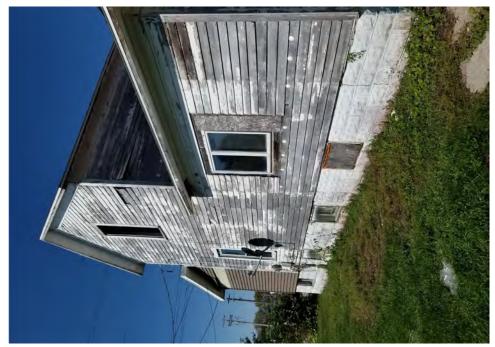

Application reviewed on:

October, 8, 2020

Application reviewed by:

Jay Sheklaton

Comments:

foundation of home is failing. walls are coving inward.

The foundation walls were repaired at some point but that is also Carling.