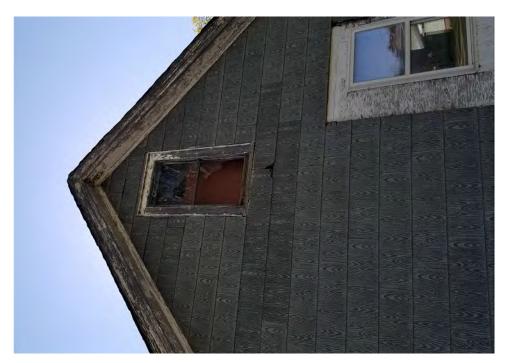

Application reviewed on:

October, 8, 2020

Application reviewed by:

Jay Sheklaton

Comments:

foundation of home is failing. walls are coving inward.

The foundation walls were repaired at some point but that is also Carling.