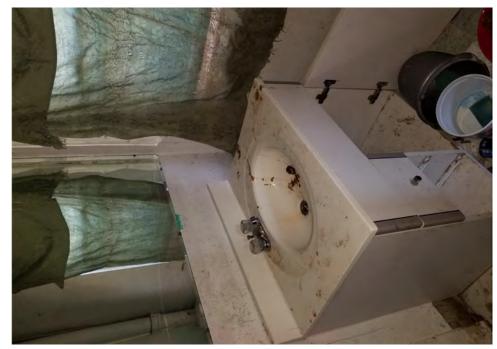

Application reviewed on:

October, 8, 2020

Application reviewed by:

Jay Sheklaton

Comments:

foundation of home is failing. walls are coving inward.

The foundation walls were repaired at some point but that is also Carling.