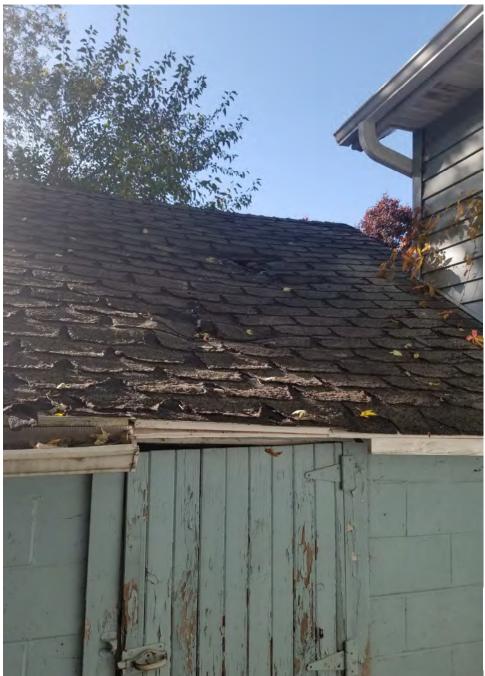

Application reviewed on:

October 8, 2020

Application reviewed by:

Jey Sheldelon

Comments:

This property has been a public nuisance. CD Department how received multiple complaints on Code Enforcement. Placarded on March 23, 2020. The Augustation is in poor condition and would need to be repaired or replaced, the roof located on the west side is in disrepair. Also placeded on 6/4/19