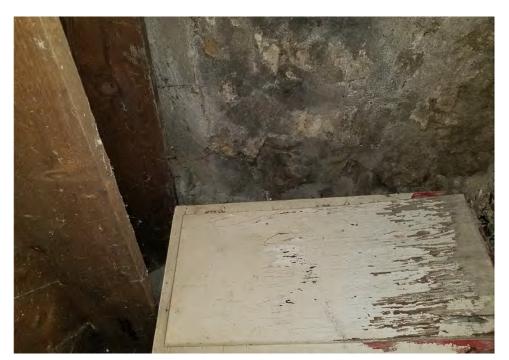

Application reviewed on:

October, 8, 2020

Application reviewed by:

Jay Sheklaton

Comments:

foundation of home is failing. walls are coving inward.

The foundation walls were repaired at some point but that is also Carling.