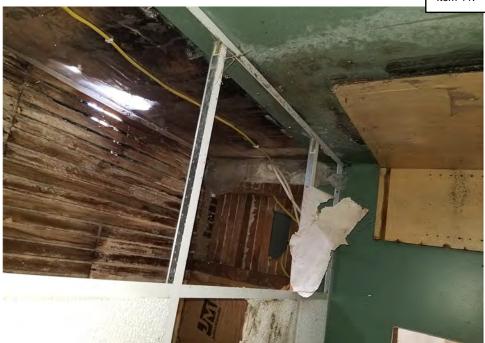

Application reviewed on:

October, 8, 2020

Application reviewed by:

Jay Sheklaton

Comments:

foundation of home is failing. walls are coving inward.

The foundation walls were repaired at some point but that is also Carling.