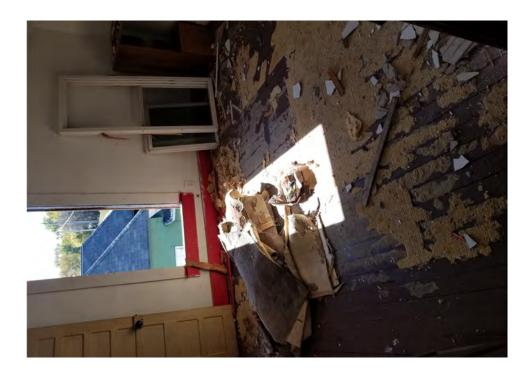

Application reviewed on:

October 8, 2020

Application reviewed by:

Jey Sheldelon

Comments:

This property has been a public nuisance. CD Department how received multiple complaints on Code Enforcement. Placarded on March 23, 2020. The Augustation is in poor condition and would need to be repaired or replaced, the roof located on the west side is in disrepair. Also placeded on 6/4/19