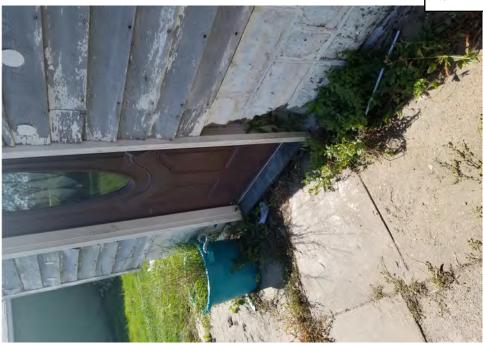

Application reviewed on:

October, 8, 2020

Application reviewed by:

Jay Sheklaton

Comments:

foundation of home is failing. walls are coving inward.

The foundation walls were repaired at some point but that is also Carling.