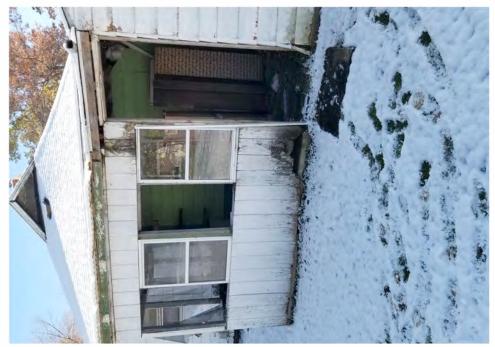

Application reviewed on:

October, 8, 2020

Application reviewed by:

Jay Sheklaton

Comments:

foundation of home is failing. walls are coving inward.

The foundation walls were repaired at some point but that is also Carling.