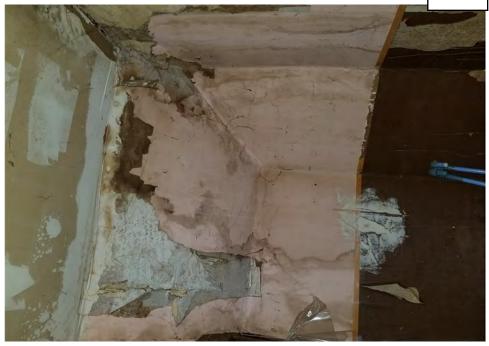

Application reviewed on:

October, 8, 2020

Application reviewed by:

Jay Sheklaton

Comments:

foundation of home is failing. walls are coving inward.

The foundation walls were repaired at some point but that is also Carling.