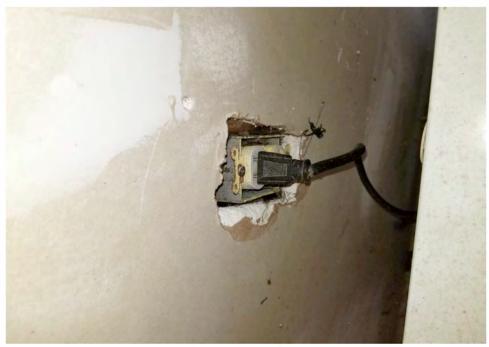

Application reviewed on:

October, 8, 2020

Application reviewed by:

Jay Sheklaton

Comments:

foundation of home is failing. walls are coving inward.

The foundation walls were repaired at some point but that is also Carling.