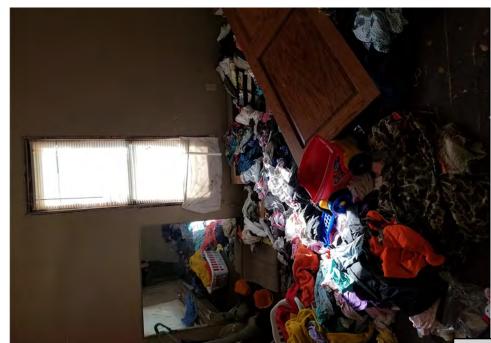

Application reviewed on:

October, 8, 2020

Application reviewed by:

Jay Sheklaton

Comments:

foundation of home is failing. walls are coving inward.

The foundation walls were repaired at some point but that is also Carling.