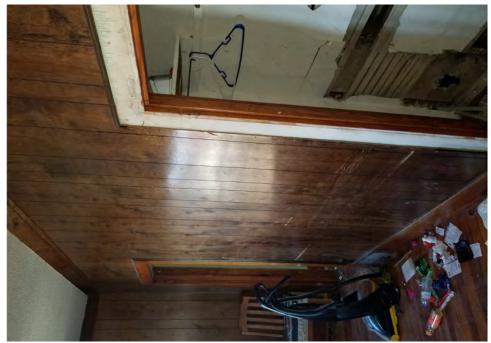

Application reviewed on:

October, 8, 2020

Application reviewed by:

Jay Sheklaton

Comments:

foundation of home is failing. walls are coving inward.

The foundation walls were repaired at some point but that is also Carling.