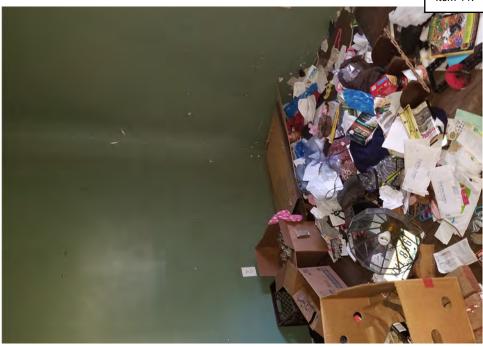

Application reviewed on:

October, 8, 2020

Application reviewed by:

Jay Sheklaton

Comments:

foundation of home is failing. walls are coving inward.

The foundation walls were repaired at some point but that is also Carling.