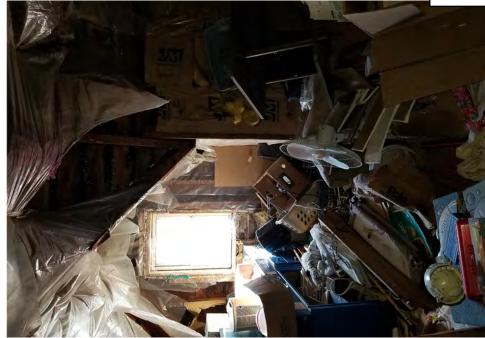

Application reviewed on:

October, 8, 2020

Application reviewed by:

Jay Sheklaton

Comments:

foundation of home is failing. walls are coving inward.

The foundation walls were repaired at some point but that is also Carling.

Item 11.