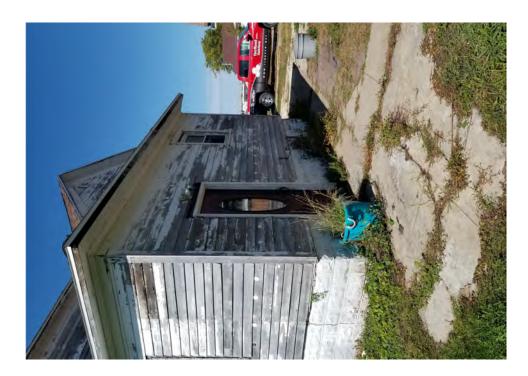

Application reviewed on:

October, 8, 2020

Application reviewed by:

Jay Sheklaton

Comments:

foundation of home is failing. walls are coving inward.

The foundation walls were repaired at some point but that is also Carling.