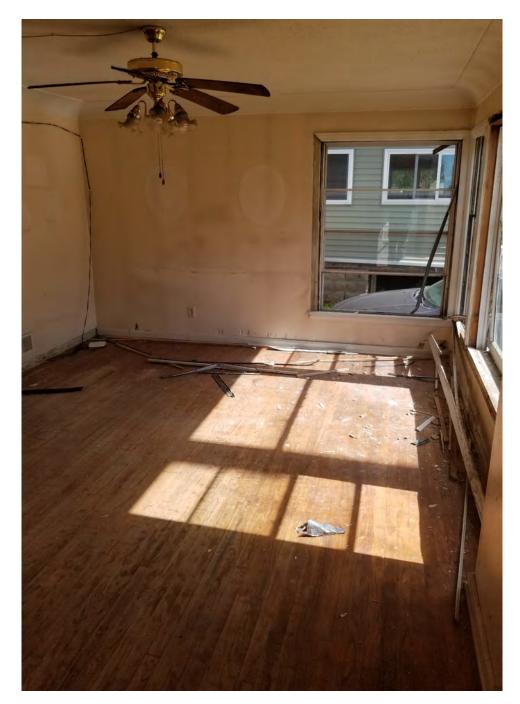

## **Community Development Department Application Review**

Application reviewed on:

October 8, 2020

Application reviewed by:

Jay Shebleton

Comments:

Condition, wall covering in the basement is covered with mildew/mold.