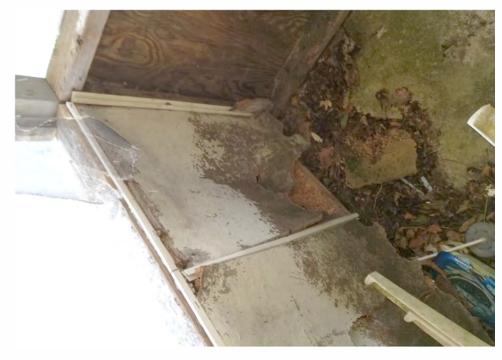

Application reviewed on:

October, 8, 2020

Application reviewed by:

Jay Sheklaton

Comments:

foundation of home is failing. walls are coving inward.

The foundation walls were repaired at some point but that is also Carling.