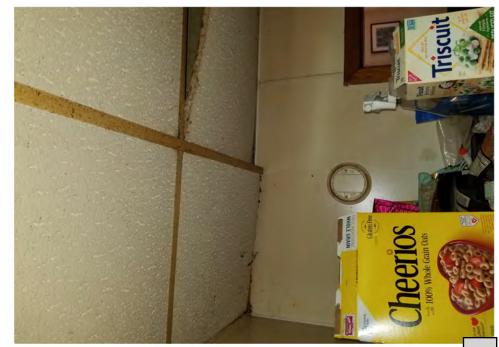

Application reviewed on:

October 8, 2020

Application reviewed by:

Jey Sheldelon

Comments:

This property has been a public nuisance. CD Department how received multiple complaints on Code Enforcement. Placarded on March 23, 2020. The Augustation is in poor condition and would need to be repaired or replaced, the roof located on the west side is in disrepair. Also placeded on 6/4/19