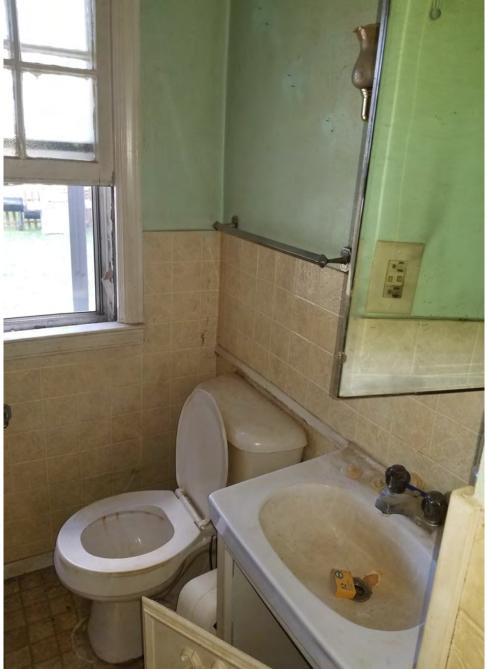

Application reviewed on:

October 8, 2020

Application reviewed by:

Jey Sheldelon

Comments:

This property has been a public nuisance. CD Department how received multiple complaints on Code Enforcement. Placarded on March 23, 2020. The Augustation is in poor condition and would need to be repaired or replaced, the roof located on the west side is in disrepair. Also placeded on 6/4/19