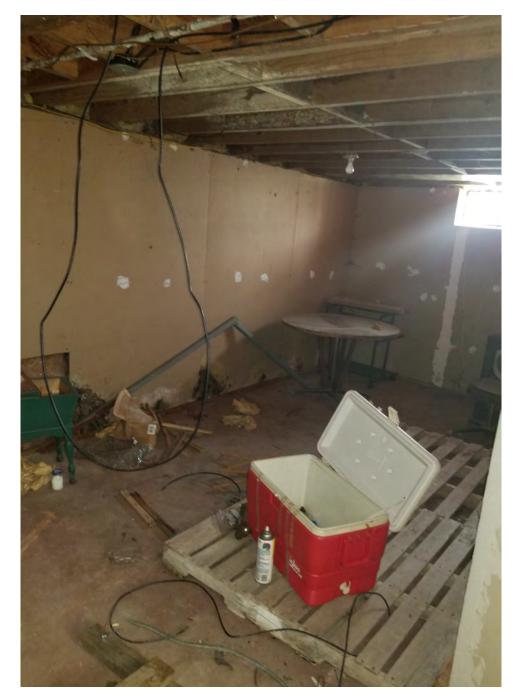

Jay 1946

Comments:

Exterior of the home is in poor condition. Interior wells are destroyed foundation wells are in fair condition with signs of water penalistian.

Carage structure is in need of repair.