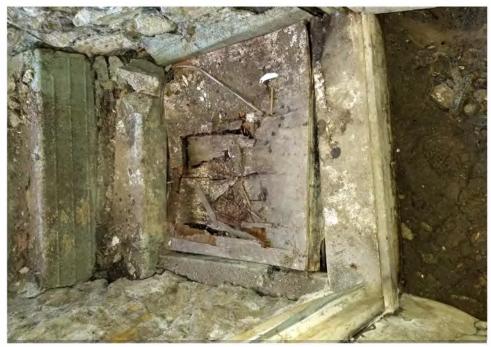

Application reviewed on:

October, 8, 2020

Application reviewed by:

Jay Sheklaton

Comments:

foundation of home is failing. walls are coving inward.

The foundation walls were repaired at some point but that is also Carling.