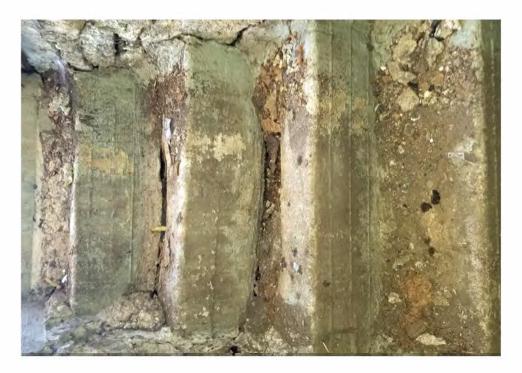

Application reviewed on:

October 8, 2020

Application reviewed by:

Jey Sheldelon

Comments:

This property has been a public nuisance. CD Department how received multiple complaints on Code Enforcement. Placarded on March 23, 2020. The Augustation is in poor condition and would need to be repaired or replaced, the roof located on the west side is in disrepair. Also placeded on 6/4/19