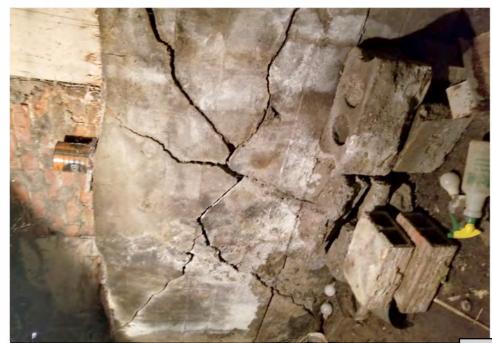

Application reviewed on:

October, 8, 2020

Application reviewed by:

Jay Sheklaton

Comments:

foundation of home is failing. walls are coving inward.

The foundation walls were repaired at some point but that is also Carling.