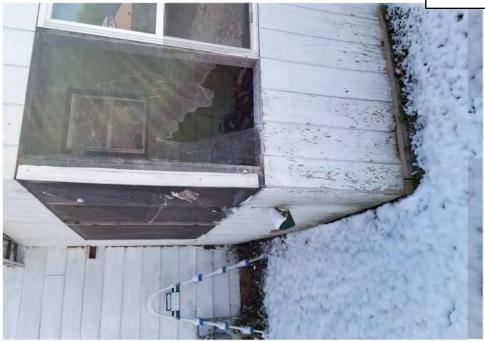

Application reviewed on:

October 8, 2020

Application reviewed by:

Jey Sheldelon

Comments:

This property has been a public nuisance. CD Department how received multiple complaints on Code Enforcement. Placarded on March 23, 2020. The Augustation is in poor condition and would need to be repaired or replaced, the roof located on the west side is in disrepair. Also placeded on 6/4/19