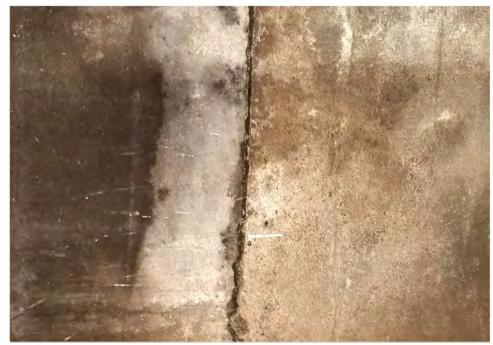

Application reviewed on:

October, 8, 2020

Application reviewed by:

Jay Sheklaton

Comments:

foundation of home is failing. walls are coving inward.

The foundation walls were repaired at some point but that is also Carling.