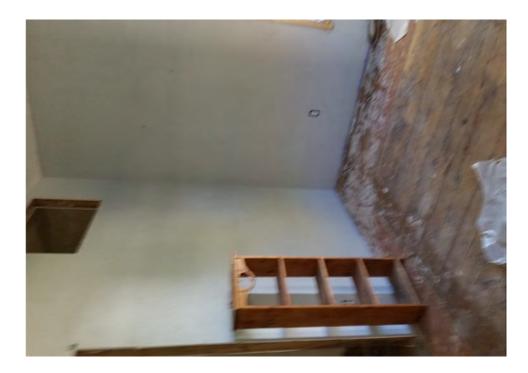

Application reviewed on:

October, 8, 2020

Application reviewed by:

Jay Sheklaton

Comments:

foundation of home is failing. walls are coving inward.

The foundation walls were repaired at some point but that is also Carling.