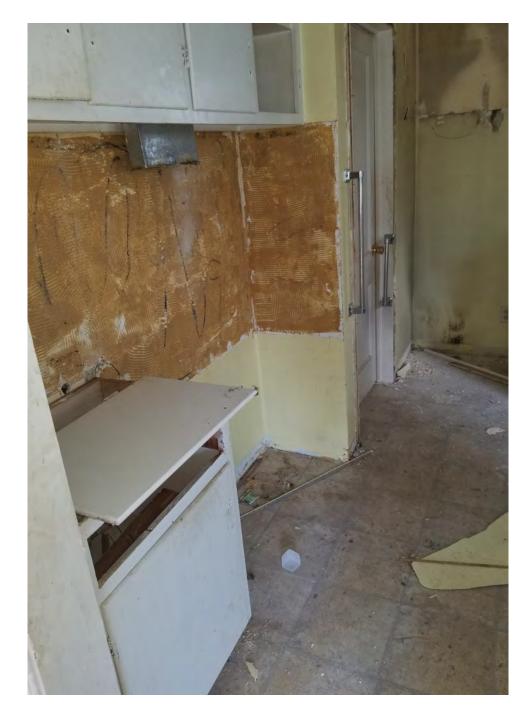

## **Community Development Department Application Review**

Application reviewed on:

October 8, 2020

Application reviewed by:

Jay Shebleton

Comments:

Condition, wall covering in the basement is covered with mildew/mold.