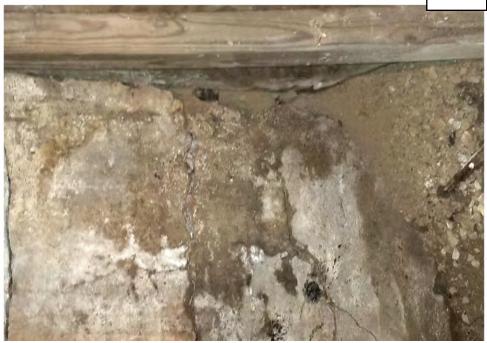

Application reviewed on:

October 8, 2020

Application reviewed by:

Jey Sheldelon

Comments:

This property has been a public nuisance. CD Department how received multiple complaints on Code Enforcement. Placarded on March 23, 2020. The Augustation is in poor condition and would need to be repaired or replaced, the roof located on the west side is in disrepair. Also placeded on 6/4/19