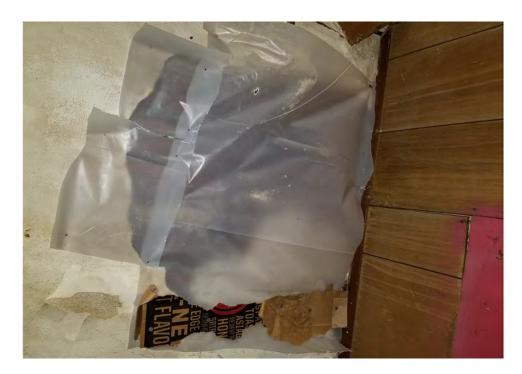

Application reviewed on:

October, 8, 2020

Application reviewed by:

Jay Sheklaton

Comments:

foundation of home is failing. walls are coving inward.

The foundation walls were repaired at some point but that is also Carling.