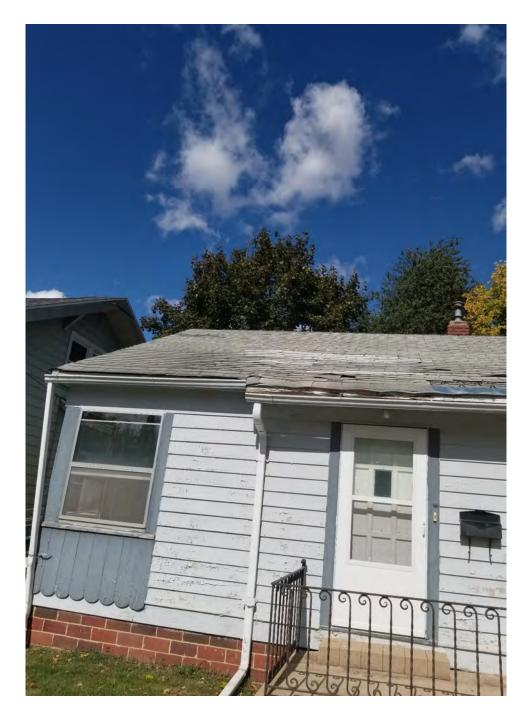

Application reviewed on:

October, 8, 2020

Application reviewed by:

Jay Sheklaton

Comments:

foundation of home is failing. walls are coving inward.

The foundation walls were repaired at some point but that is also Carling.