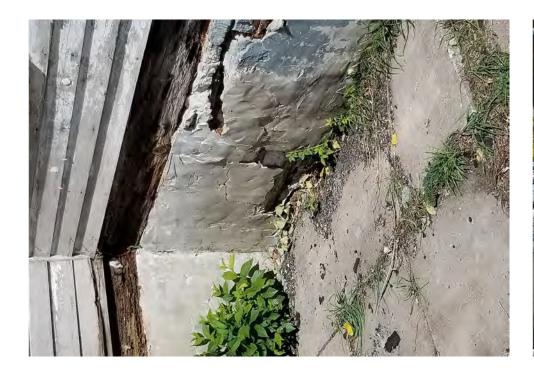

Application reviewed on:

October, 8, 2020

Application reviewed by:

Jay Sheklaton

Comments:

foundation of home is failing. walls are coving inward.

The foundation walls were repaired at some point but that is also Carling.