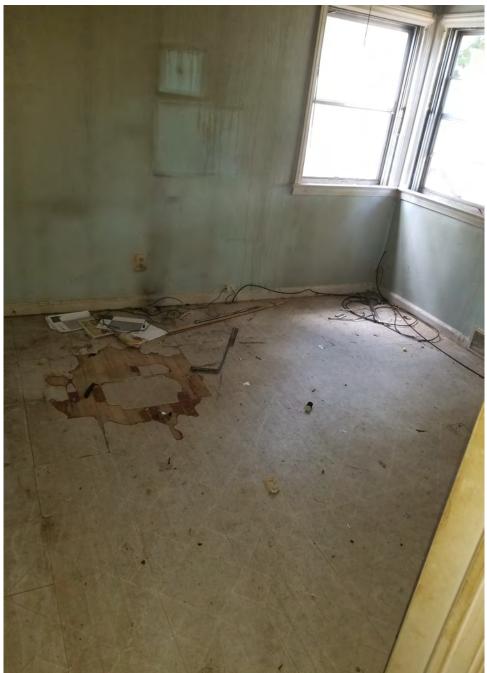

Application reviewed on:

October, 8, 2020

Application reviewed by:

Jay Sheklaton

Comments:

foundation of home is failing. walls are coving inward.

The foundation walls were repaired at some point but that is also Carling.