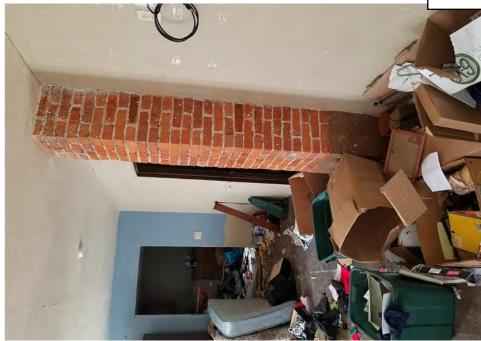

Application reviewed on:

October, 8, 2020

Application reviewed by:

Jay Sheklaton

Comments:

foundation of home is failing. walls are coving inward.

The foundation walls were repaired at some point but that is also Carling.