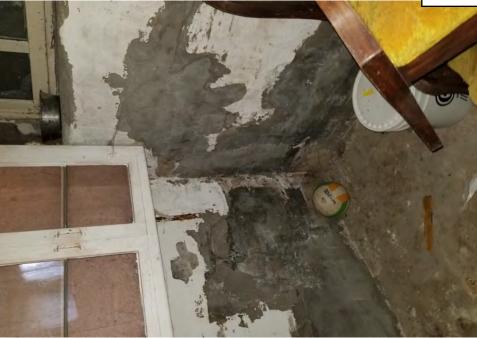

## **Community Development Department Application Review**

Application reviewed on:

October 8, 2020

Application reviewed by:

Jay Shebleton

Comments:

Condition, wall covering in the basement is covered with mildew/mold.