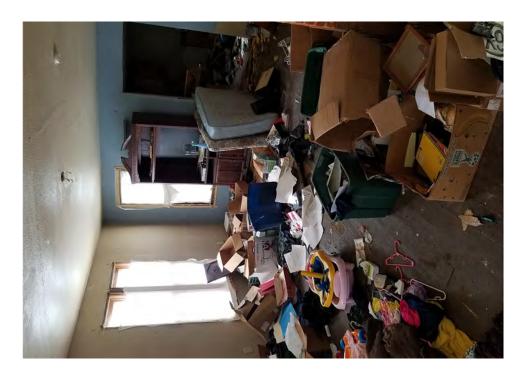

Application reviewed on:

October, 8, 2020

Application reviewed by:

Jay Sheklaton

Comments:

foundation of home is failing. walls are coving inward.

The foundation walls were repaired at some point but that is also Carling.