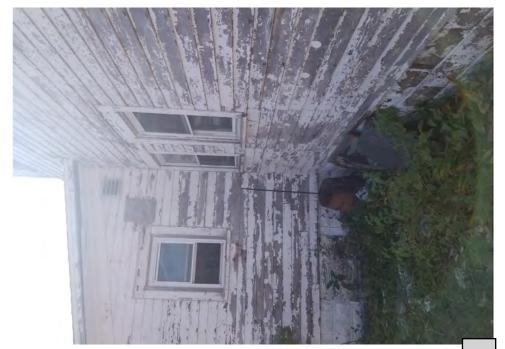

Application reviewed on:

October, 8, 2020

Application reviewed by:

Jay Sheklaton

Comments:

foundation of home is failing. walls are coving inward.

The foundation walls were repaired at some point but that is also Carling.