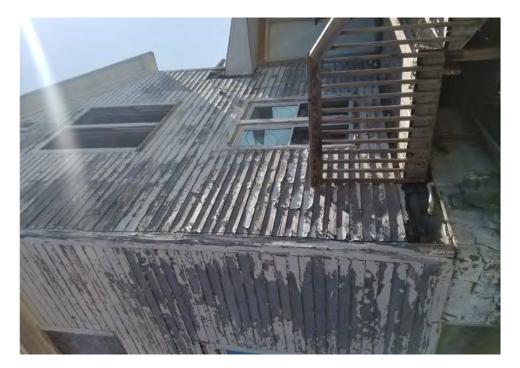

Application reviewed on:

October, 8, 2020

Application reviewed by:

Jay Sheklaton

Comments:

foundation of home is failing. walls are coving inward.

The foundation walls were repaired at some point but that is also Carling.