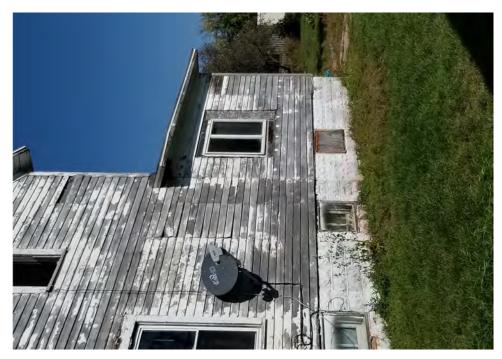

Application reviewed on:

October, 8, 2020

Application reviewed by:

Jay Sheklaton

Comments:

foundation of home is failing. walls are coving inward.

The foundation walls were repaired at some point but that is also Carling.