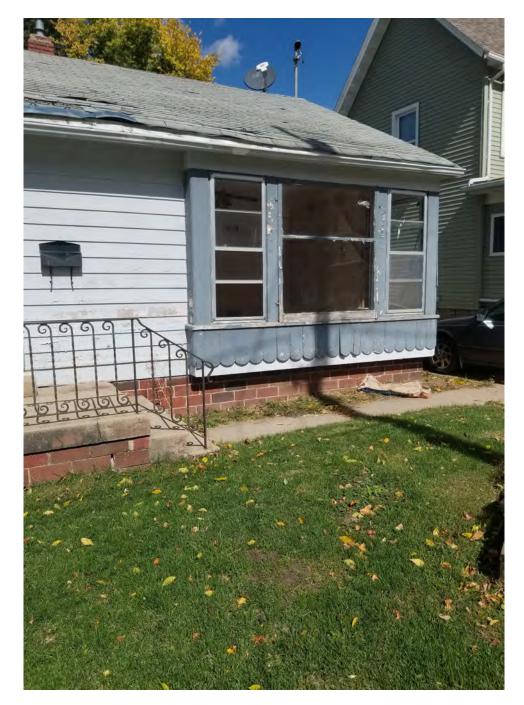

Application reviewed on:

October, 8, 2020

Application reviewed by:

Jay Sheklaton

Comments:

foundation of home is failing. walls are coving inward.

The foundation walls were repaired at some point but that is also Carling.