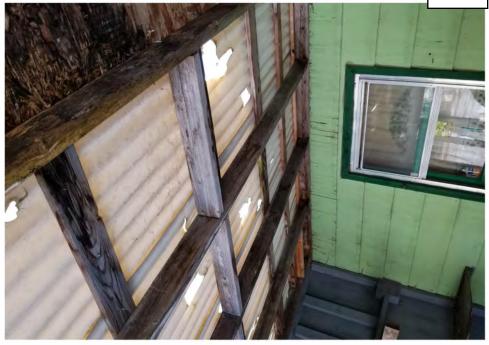

Application reviewed on:

October 8, 2020

Application reviewed by:

Jey Sheldelon

Comments:

This property has been a public nuisance. CD Department how received multiple complaints on Code Enforcement. Placarded on March 23, 2020. The Augustation is in poor condition and would need to be repaired or replaced, the roof located on the west side is in disrepair. Also placeded on 6/4/19