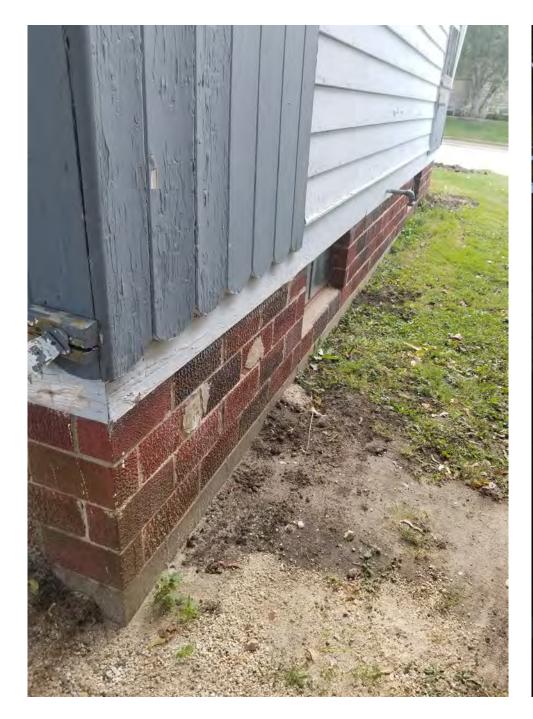

Application reviewed on:

October, 8, 2020

Application reviewed by:

Jay Sheklaton

Comments:

foundation of home is failing. walls are coving inward.

The foundation walls were repaired at some point but that is also Carling.