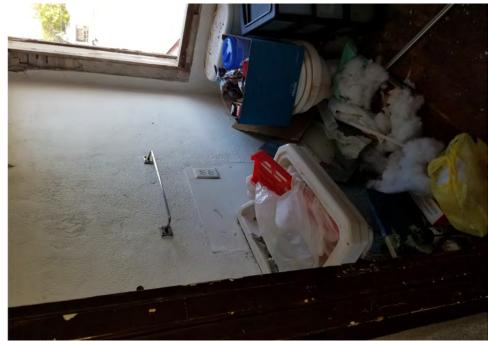

Application reviewed on:

October, 8, 2020

Application reviewed by:

Jay Sheklaton

Comments:

foundation of home is failing. walls are coving inward.

The foundation walls were repaired at some point but that is also Carling.