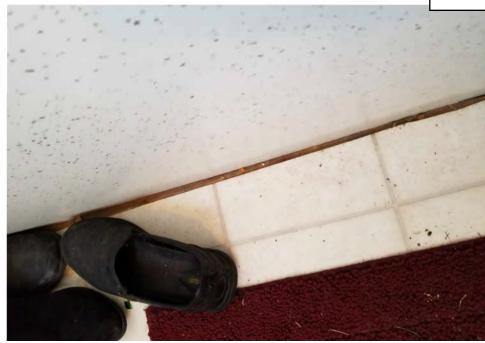

Application reviewed on:

October 8, 2020

Application reviewed by:

Jey Sheldelon

Comments:

This property has been a public nuisance. CD Department how received multiple complaints on Code Enforcement. Placarded on March 23, 2020. The Augustation is in poor condition and would need to be repaired or replaced, the roof located on the west side is in disrepair. Also placeded on 6/4/19