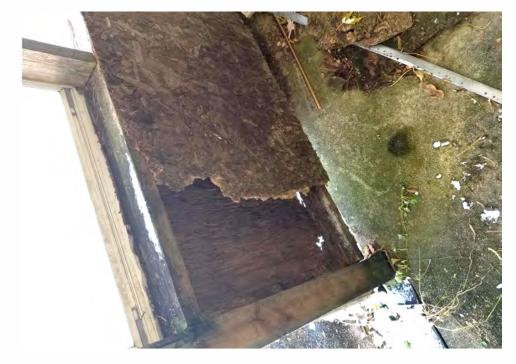

Application reviewed on:

October, 8, 2020

Application reviewed by:

Jay Sheklaton

Comments:

foundation of home is failing. walls are coving inward.

The foundation walls were repaired at some point but that is also Carling.