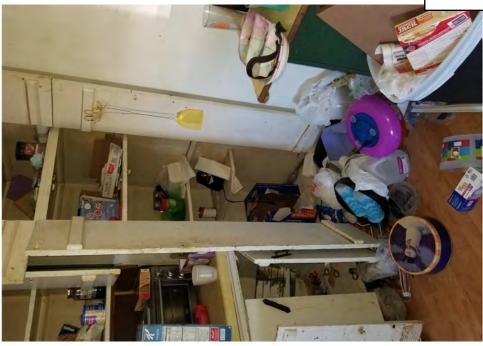

Application reviewed on:

October, 8, 2020

Application reviewed by:

Jay Sheklaton

Comments:

foundation of home is failing. walls are coving inward.

The foundation walls were repaired at some point but that is also Carling.