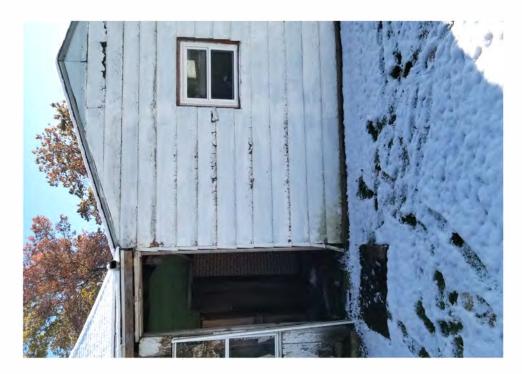

Application reviewed on:

October 8, 2020

Application reviewed by:

Jey Sheldelon

Comments:

This property has been a public nuisance. CD Department how received multiple complaints on Code Enforcement. Placarded on March 23, 2020. The Augustation is in poor condition and would need to be repaired or replaced, the roof located on the west side is in disrepair. Also placeded on 6/4/19