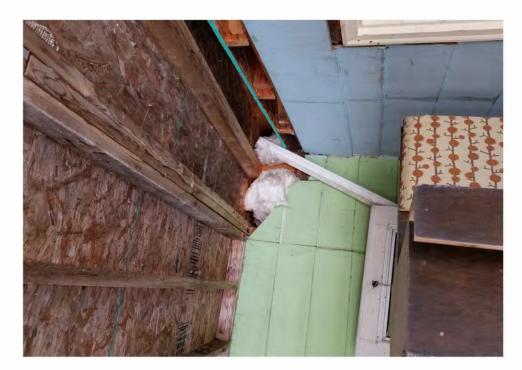

Application reviewed on:

October 8, 2020

Application reviewed by:

Jey Sheldelon

Comments:

This property has been a public nuisance. CD Department how received multiple complaints on Code Enforcement. Placarded on March 23, 2020. The Augustation is in poor condition and would need to be repaired or replaced, the roof located on the west side is in disrepair. Also placeded on 6/4/19