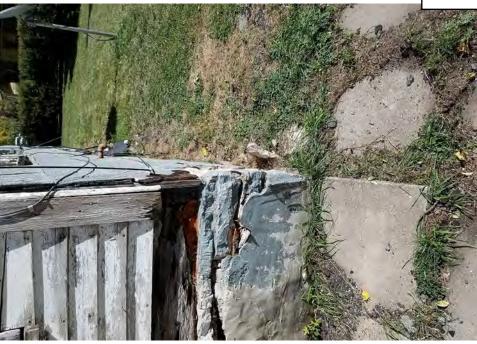

Application reviewed on:

October, 8, 2020

Application reviewed by:

Jay Sheklaton

Comments:

foundation of home is failing. walls are coving inward.

The foundation walls were repaired at some point but that is also Carling.