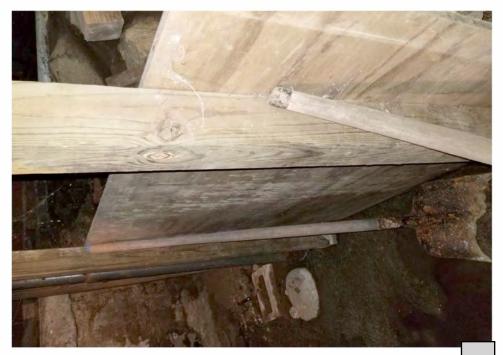

Application reviewed on:

October, 8, 2020

Application reviewed by:

Jay Sheklaton

Comments:

foundation of home is failing. walls are coving inward.

The foundation walls were repaired at some point but that is also Carling.