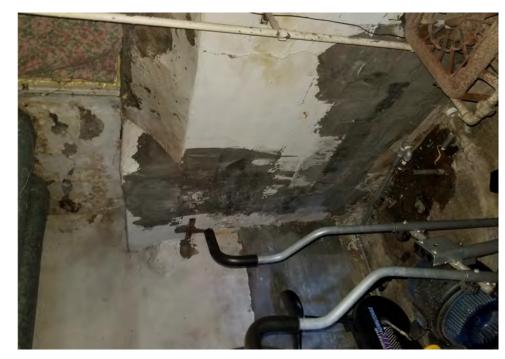

Application reviewed on:

October, 8, 2020

Application reviewed by:

Jay Sheklaton

Comments:

foundation of home is failing. walls are coving inward.

The foundation walls were repaired at some point but that is also Carling.