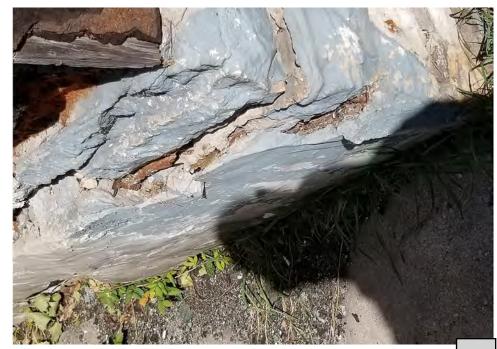

Application reviewed on:

October, 8, 2020

Application reviewed by:

Jay Sheklaton

Comments:

foundation of home is failing. walls are coving inward.

The foundation walls were repaired at some point but that is also Carling.