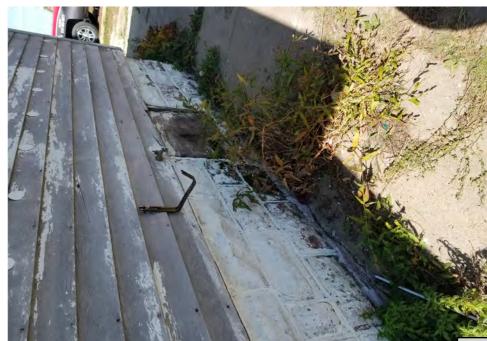

Application reviewed on:

October, 8, 2020

Application reviewed by:

Jay Sheklaton

Comments:

foundation of home is failing. walls are coving inward.

The foundation walls were repaired at some point but that is also Carling.