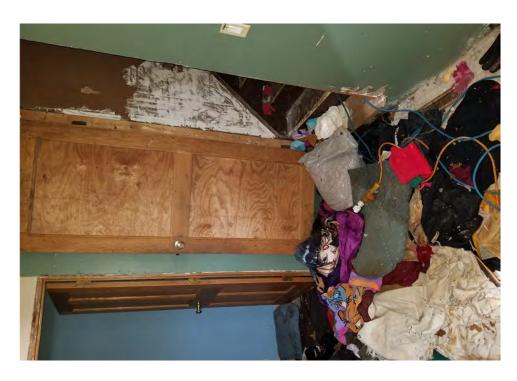

Application reviewed on:

October 8, 2020

Application reviewed by:

Jey Sheldelon

Comments:

This property has been a public nuisance. CD Department how received multiple complaints on Code Enforcement. Placarded on March 23, 2020. The Augustation is in poor condition and would need to be repaired or replaced, the roof located on the west side is in disrepair. Also placeded on 6/4/19