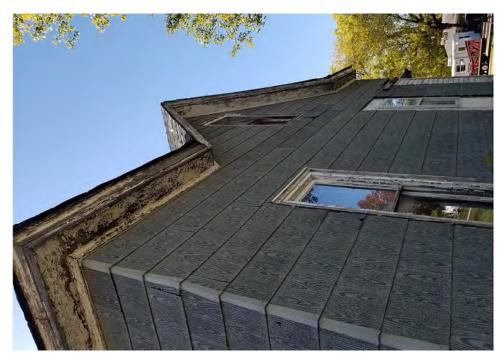

Application reviewed on:

October, 8, 2020

Application reviewed by:

Jay Sheklaton

Comments:

foundation of home is failing. walls are coving inward.

The foundation walls were repaired at some point but that is also Carling.