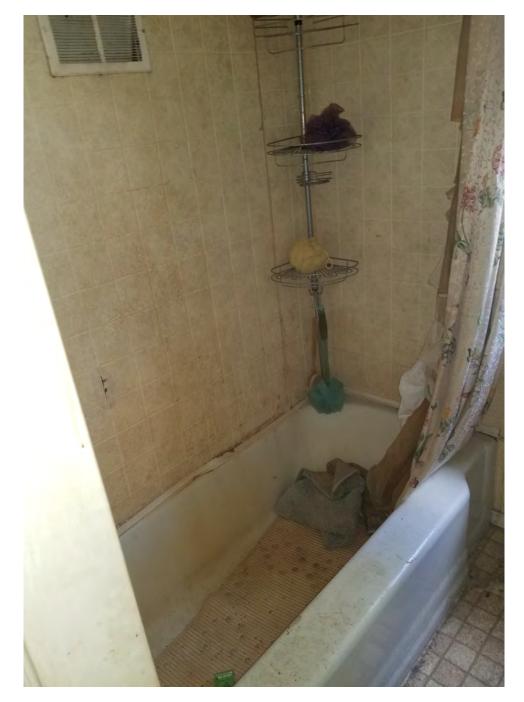

Application reviewed on:

October 8, 2020

Application reviewed by:

Jey Sheldelon

Comments:

This property has been a public nuisance. CD Department how received multiple complaints on Code Enforcement. Placarded on March 23, 2020. The Augustation is in poor condition and would need to be repaired or replaced, the roof located on the west side is in disrepair. Also placeded on 6/4/19