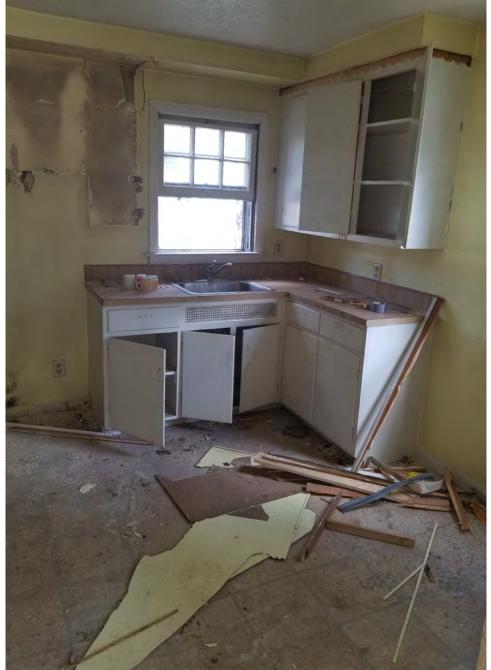

## **Community Development Department Application Review**

Application reviewed on:

October 8, 2020

Application reviewed by:

Jay Shebleton

Comments:

Condition, wall covering in the basement is covered with mildew/mold.