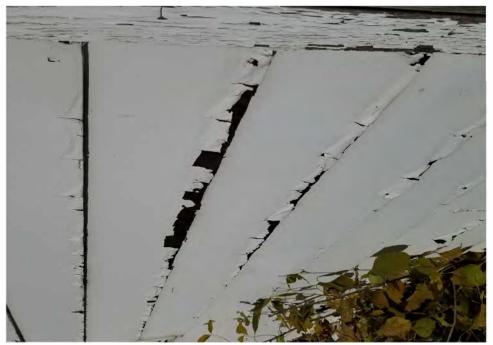

Application reviewed on:

October, 8, 2020

Application reviewed by:

Jay Sheklaton

Comments:

foundation of home is failing. walls are coving inward.

The foundation walls were repaired at some point but that is also Carling.