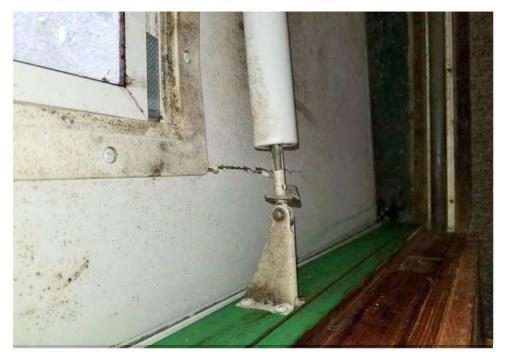

Application reviewed on:

October, 8, 2020

Application reviewed by:

Jay Sheklaton

Comments:

foundation of home is failing. walls are coving inward.

The foundation walls were repaired at some point but that is also Carling.