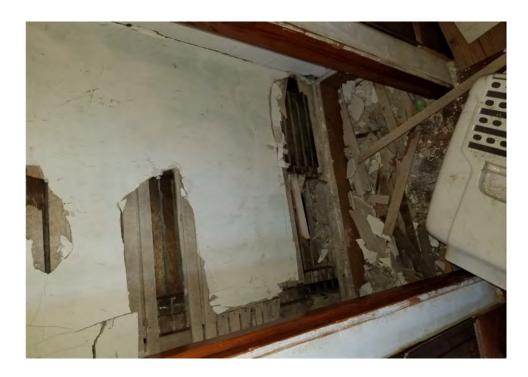

Application reviewed on:

October, 8, 2020

Application reviewed by:

Jay Sheklaton

Comments:

foundation of home is failing. walls are coving inward.

The foundation walls were repaired at some point but that is also Carling.