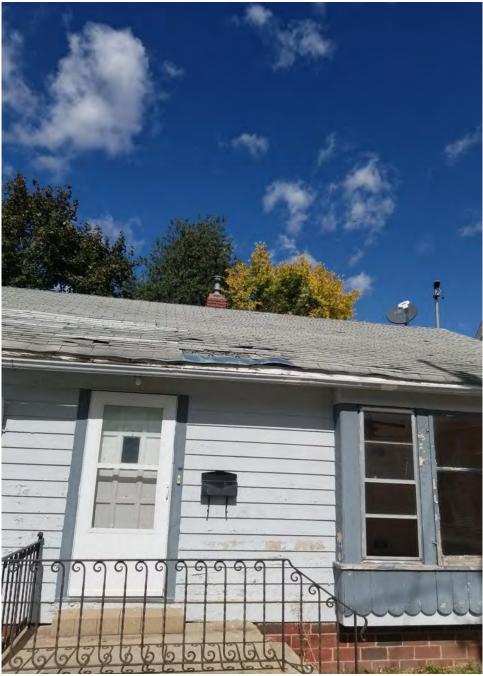

Application reviewed on:

October, 8, 2020

Application reviewed by:

Jay Sheklaton

Comments:

foundation of home is failing. walls are coving inward.

The foundation walls were repaired at some point but that is also Carling.