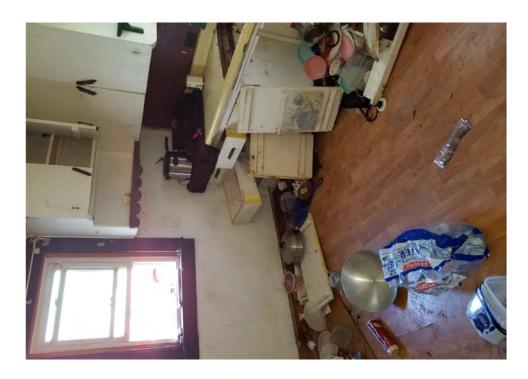

Application reviewed on:

October, 8, 2020

Application reviewed by:

Jay Sheklaton

Comments:

foundation of home is failing. walls are coving inward.

The foundation walls were repaired at some point but that is also Carling.