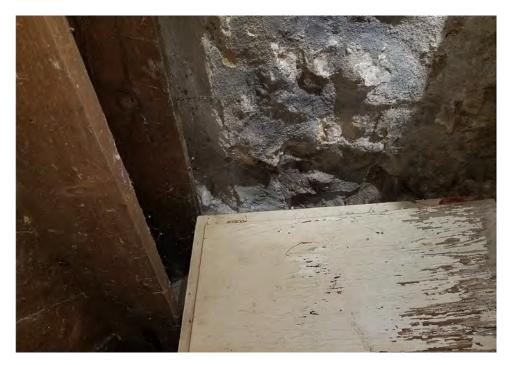

Application reviewed on:

October, 8, 2020

Application reviewed by:

Jay Sheklaton

Comments:

foundation of home is failing. walls are coving inward.

The foundation walls were repaired at some point but that is also Carling.