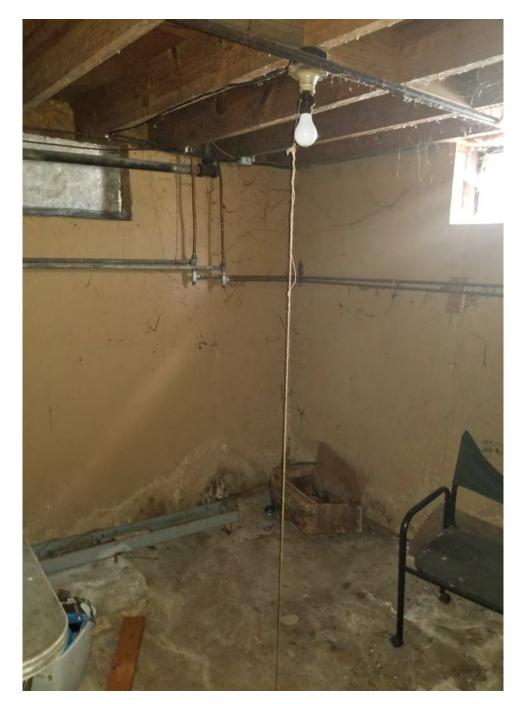

Jay 1946

Comments:

Exterior of the home is in poor condition. Interior wells are destroyed foundation wells are in fair condition with signs of water penalistian.

Carage structure is in need of repair.