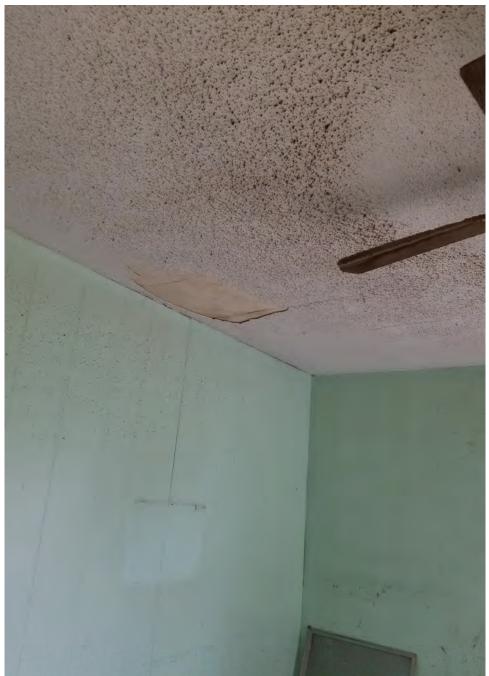

Application reviewed on:

October, 8, 2020

Application reviewed by:

Jay Sheklaton

Comments:

foundation of home is failing. walls are coving inward.

The foundation walls were repaired at some point but that is also Carling.