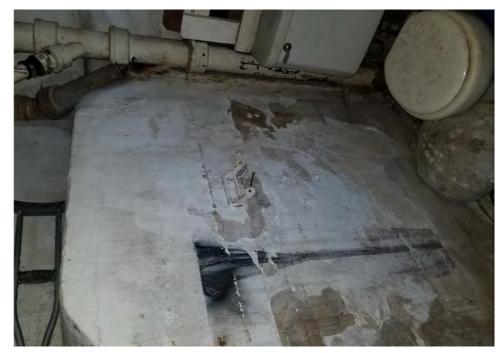

Application reviewed on:

October 8, 2020

Application reviewed by:

Jey Sheldelon

Comments:

This property has been a public nuisance. CD Department how received multiple complaints on Code Enforcement. Placarded on March 23, 2020. The Augustation is in poor condition and would need to be repaired or replaced, the roof located on the west side is in disrepair. Also placeded on 6/4/19