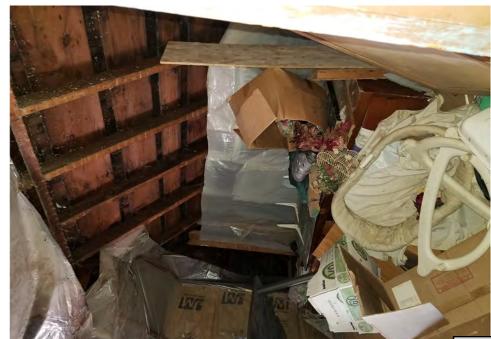

Application reviewed on:

October, 8, 2020

Application reviewed by:

Jay Sheklaton

Comments:

foundation of home is failing. walls are coving inward.

The foundation walls were repaired at some point but that is also Carling.

Item 11.