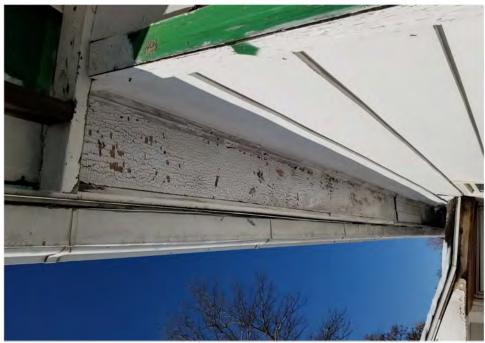

Application reviewed on:

October, 8, 2020

Application reviewed by:

Jay Sheklaton

Comments:

foundation of home is failing. walls are coving inward.

The foundation walls were repaired at some point but that is also Carling.