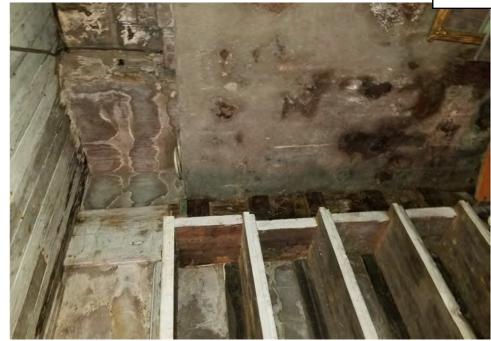

Application reviewed on:

October, 8, 2020

Application reviewed by:

Jay Sheklaton

Comments:

foundation of home is failing. walls are coving inward.

The foundation walls were repaired at some point but that is also Carling.