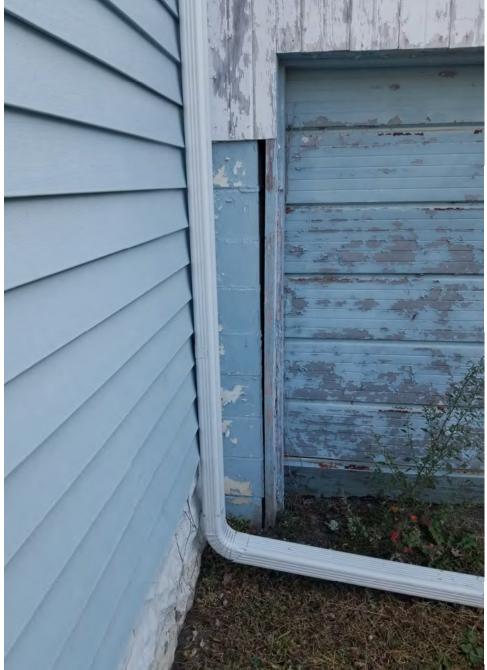

Application reviewed on:

October, 8, 2020

Application reviewed by:

Jay Sheklaton

Comments:

foundation of home is failing. walls are coving inward.

The foundation walls were repaired at some point but that is also Carling.