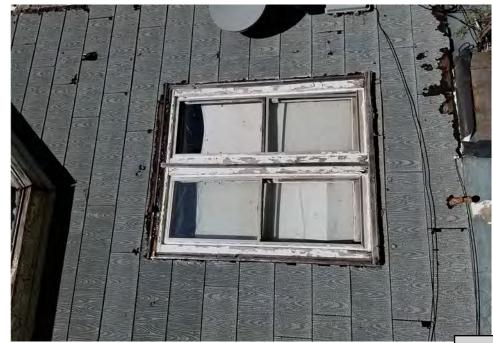

Application reviewed on:

October, 8, 2020

Application reviewed by:

Jay Sheklaton

Comments:

foundation of home is failing. walls are coving inward.

The foundation walls were repaired at some point but that is also Carling.