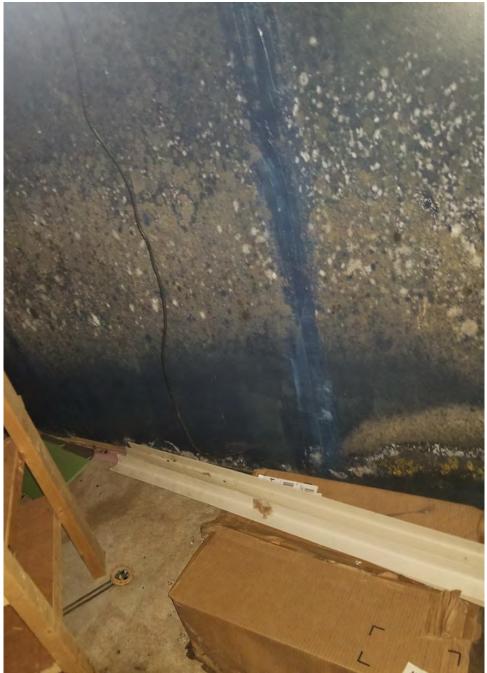

Application reviewed on:

October, 8, 2020

Application reviewed by:

Jay Sheklaton

Comments:

foundation of home is failing. walls are coving inward.

The foundation walls were repaired at some point but that is also Carling.