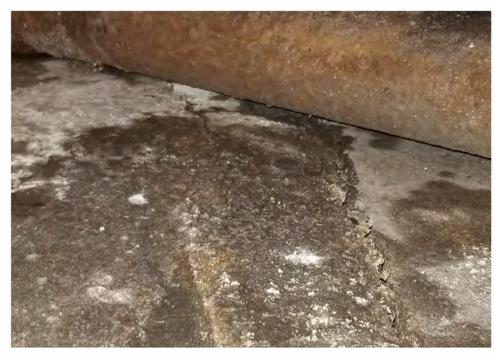

Application reviewed on:

October, 8, 2020

Application reviewed by:

Jay Sheklaton

Comments:

foundation of home is failing. walls are coving inward.

The foundation walls were repaired at some point but that is also Carling.