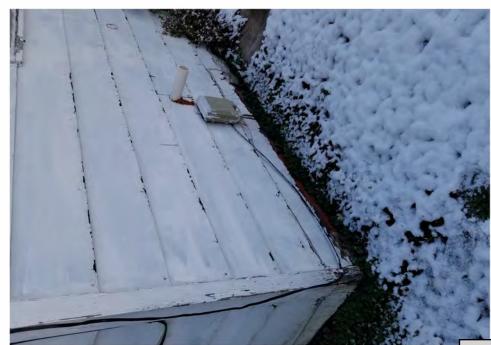

## **Community Development Department Application Review**

Application reviewed on:

October 8, 2020

Application reviewed by:

Jay Shebleton

Comments:

Condition, wall covering in the basement is covered with mildew/mold.