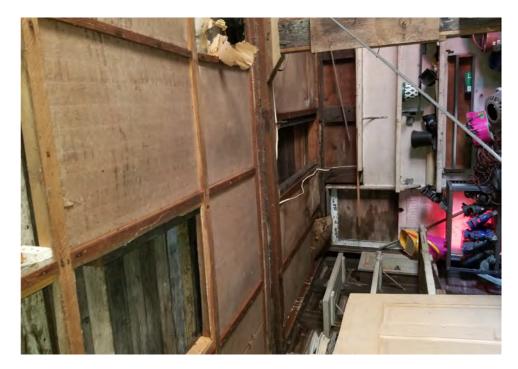

Item 11.

## **Community Development Department Application Review**

Application reviewed on:

October 8, 2020

Application reviewed by:

Jay Shebleton

Comments:

Condition, wall covering in the basement is covered with mildew/mold.