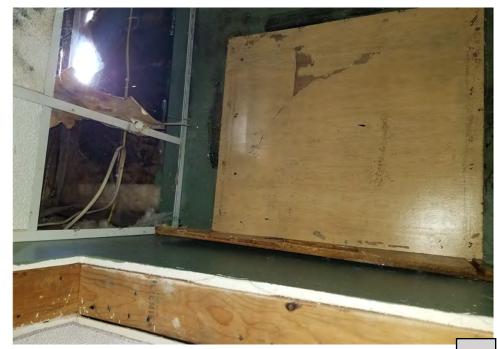

Application reviewed on:

October, 8, 2020

Application reviewed by:

Jay Sheklaton

Comments:

foundation of home is failing. walls are coving inward.

The foundation walls were repaired at some point but that is also Carling.