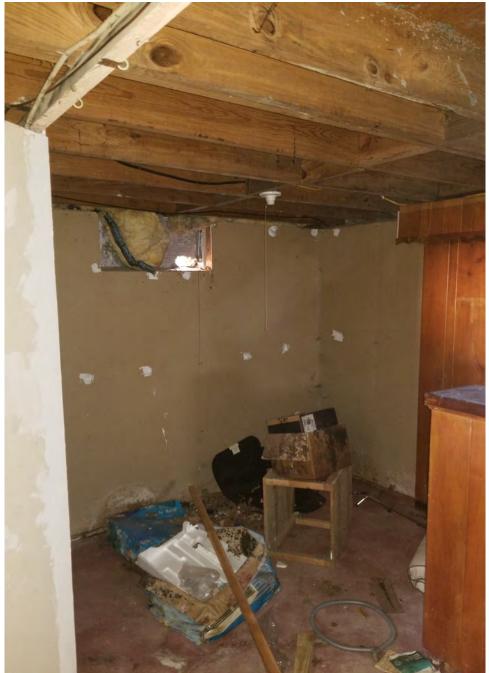

Jay 1946

Comments:

Exterior of the home is in poor condition. Interior wells are destroyed foundation wells are in fair condition with signs of water penalistian.

Carage structure is in need of repair.