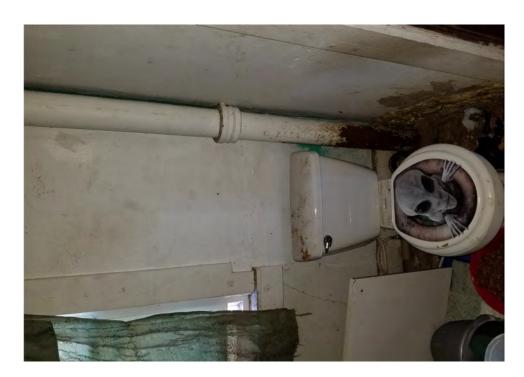

Application reviewed on:

October 8, 2020

Application reviewed by:

Jey Sheldelon

Comments:

This property has been a public nuisance. CD Department how received multiple complaints on Code Enforcement. Placarded on March 23, 2020. The Augustation is in poor condition and would need to be repaired or replaced, the roof located on the west side is in disrepair. Also placeded on 6/4/19