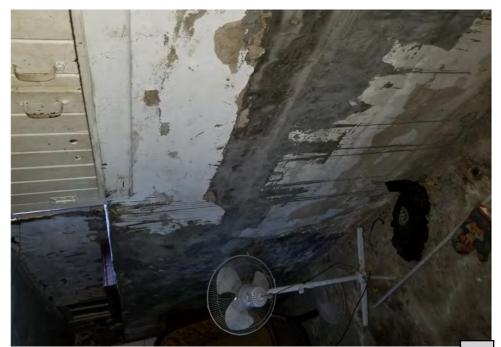

Application reviewed on:

October, 8, 2020

Application reviewed by:

Jay Sheklaton

Comments:

foundation of home is failing. walls are coving inward.

The foundation walls were repaired at some point but that is also Carling.