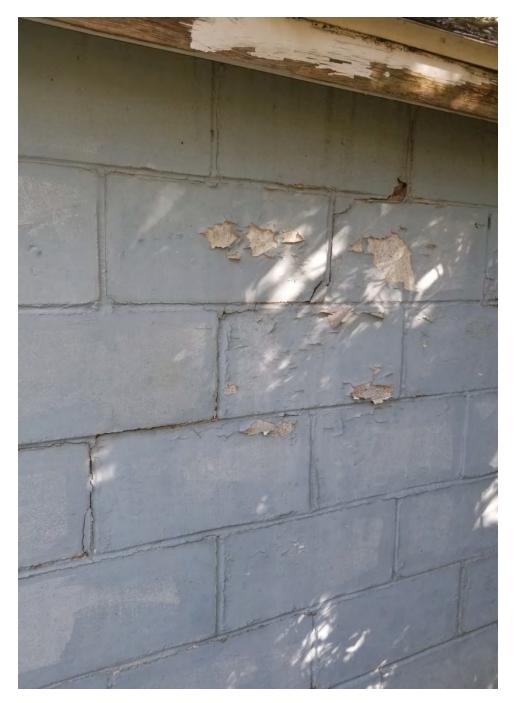

Application reviewed on:

October 8, 2020

Application reviewed by:

Jey Sheldelon

Comments:

This property has been a public nuisance. CD Department how received multiple complaints on Code Enforcement. Placarded on March 23, 2020. The Augustation is in poor condition and would need to be repaired or replaced, the roof located on the west side is in disrepair. Also placeded on 6/4/19