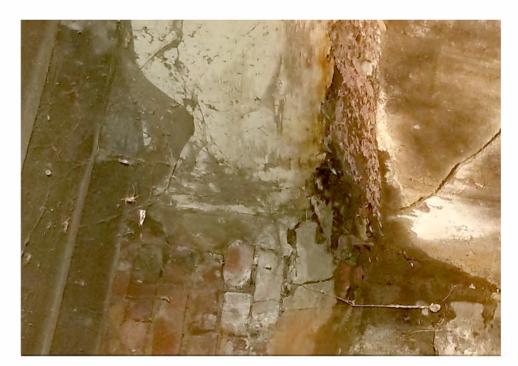

## **Community Development Department Application Review**

Application reviewed on:

October 8, 2020

Application reviewed by:

Jay Shebleton

Comments:

Condition, wall covering in the basement is covered with mildew/mold.