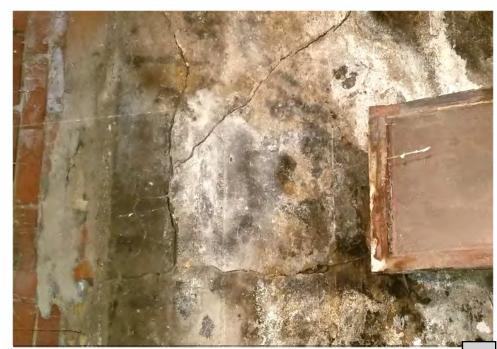

Application reviewed on:

October, 8, 2020

Application reviewed by:

Jay Sheklaton

Comments:

foundation of home is failing. walls are coving inward.

The foundation walls were repaired at some point but that is also Carling.