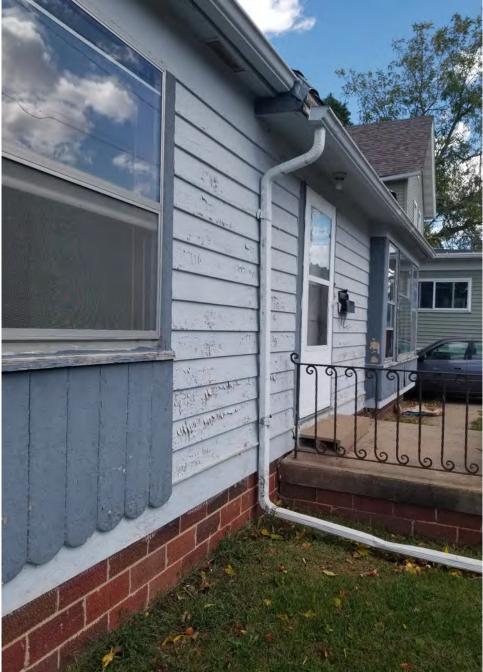

Application reviewed on:

October, 8, 2020

Application reviewed by:

Jay Sheklaton

Comments:

foundation of home is failing. walls are coving inward.

The foundation walls were repaired at some point but that is also Carling.