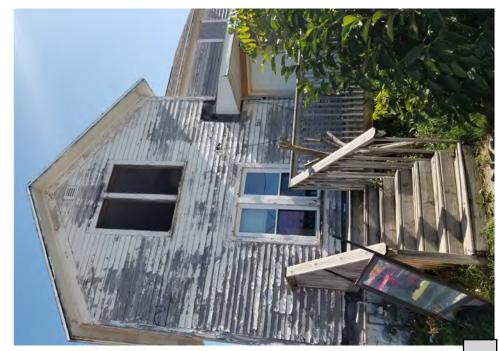

Application reviewed on:

October, 8, 2020

Application reviewed by:

Jay Sheklaton

Comments:

foundation of home is failing. walls are coving inward.

The foundation walls were repaired at some point but that is also Carling.