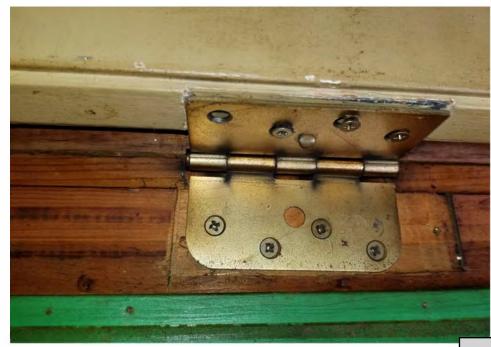

Application reviewed on:

October, 8, 2020

Application reviewed by:

Jay Sheklaton

Comments:

foundation of home is failing. walls are coving inward.

The foundation walls were repaired at some point but that is also Carling.