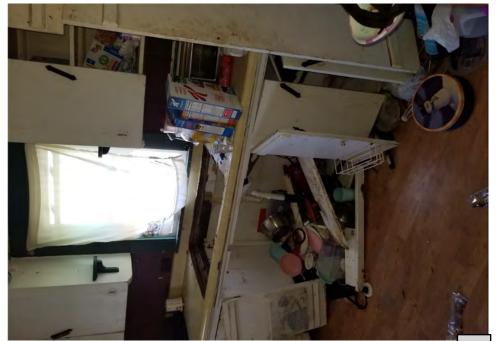

Application reviewed on:

October, 8, 2020

Application reviewed by:

Jay Sheklaton

Comments:

foundation of home is failing. walls are coving inward.

The foundation walls were repaired at some point but that is also Carling.