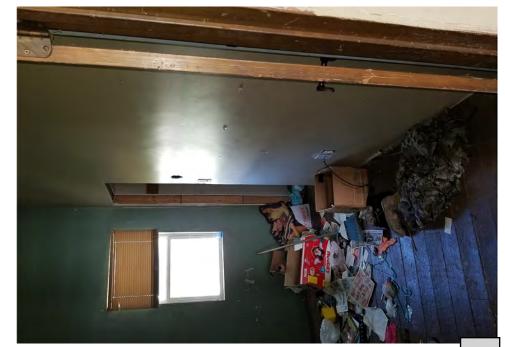

Application reviewed on:

October, 8, 2020

Application reviewed by:

Jay Sheklaton

Comments:

foundation of home is failing. walls are coving inward.

The foundation walls were repaired at some point but that is also Carling.