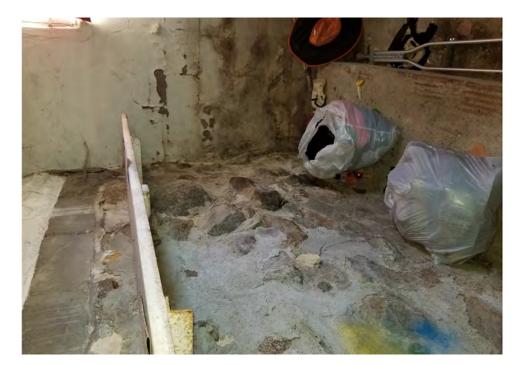

Application reviewed on:

October, 8, 2020

Application reviewed by:

Jay Sheklaton

Comments:

foundation of home is failing. walls are coving inward.

The foundation walls were repaired at some point but that is also Carling.