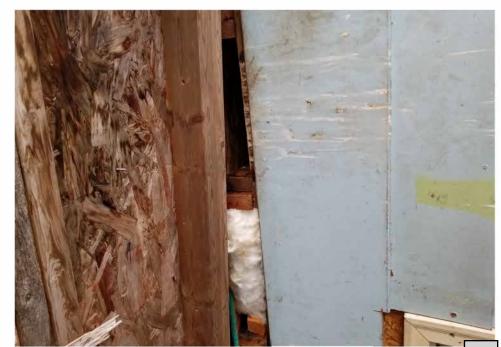

Application reviewed on:

October, 8, 2020

Application reviewed by:

Jay Sheklaton

Comments:

foundation of home is failing. walls are coving inward.

The foundation walls were repaired at some point but that is also Carling.