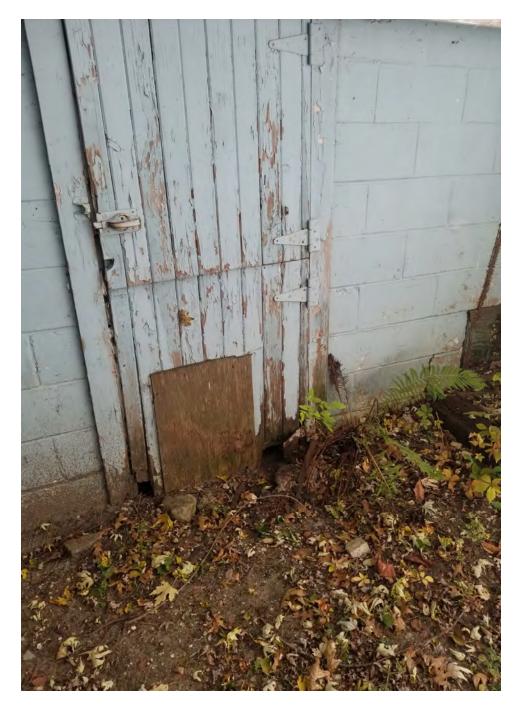

Application reviewed on:

October 8, 2020

Application reviewed by:

Jey Sheldelon

Comments:

This property has been a public nuisance. CD Department how received multiple complaints on Code Enforcement. Placarded on March 23, 2020. The Augustation is in poor condition and would need to be repaired or replaced, the roof located on the west side is in disrepair. Also placeded on 6/4/19