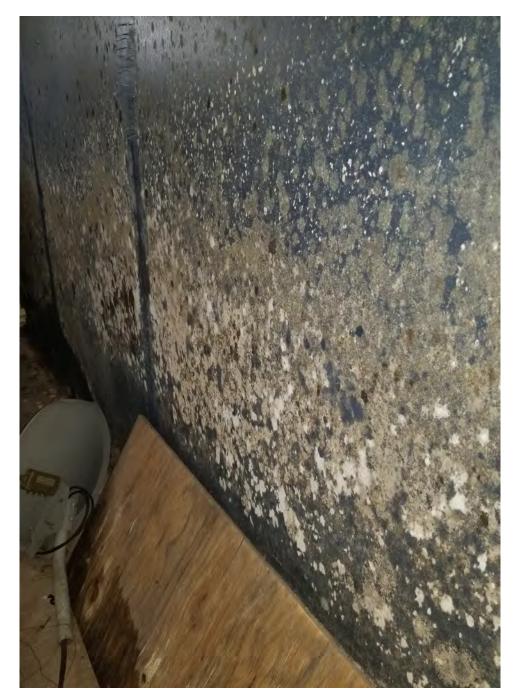

Application reviewed on:

October, 8, 2020

Application reviewed by:

Jay Sheklaton

Comments:

foundation of home is failing. walls are coving inward.

The foundation walls were repaired at some point but that is also Carling.