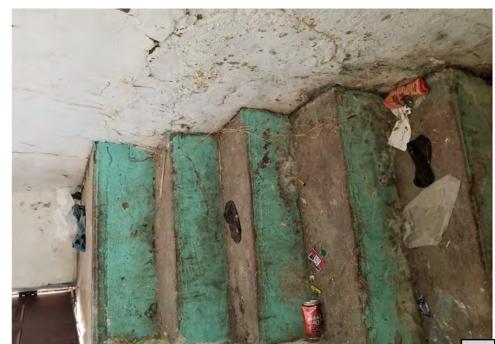

Application reviewed on:

October, 8, 2020

Application reviewed by:

Jay Sheklaton

Comments:

foundation of home is failing. walls are coving inward.

The foundation walls were repaired at some point but that is also Carling.