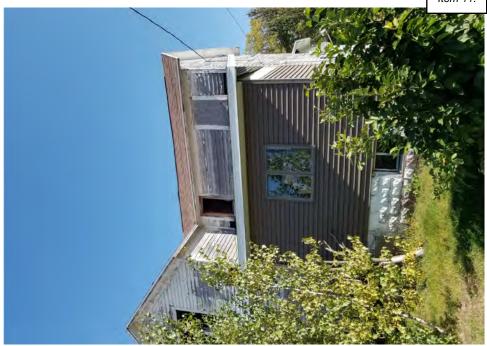

Application reviewed on:

October, 8, 2020

Application reviewed by:

Jay Sheklaton

Comments:

foundation of home is failing. walls are coving inward.

The foundation walls were repaired at some point but that is also Carling.