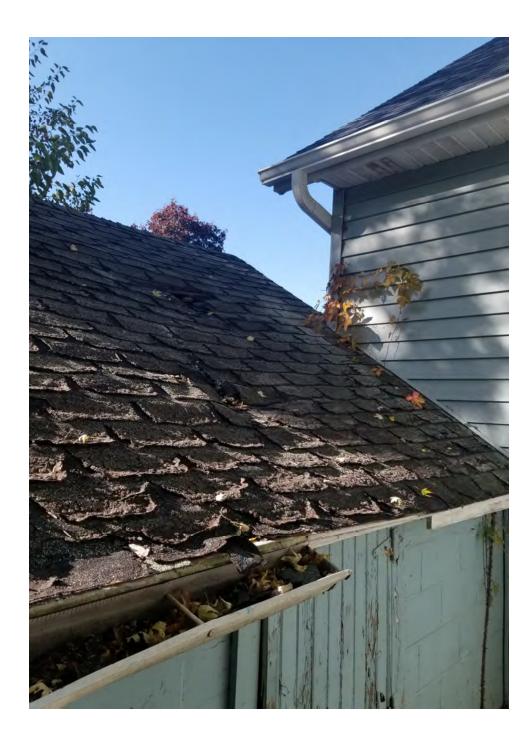

Application reviewed on:

October 8, 2020

Application reviewed by:

Jey Sheldelon

Comments:

This property has been a public nuisance. CD Department how received multiple complaints on Code Enforcement. Placarded on March 23, 2020. The Augustation is in poor condition and would need to be repaired or replaced, the roof located on the west side is in disrepair. Also placeded on 6/4/19