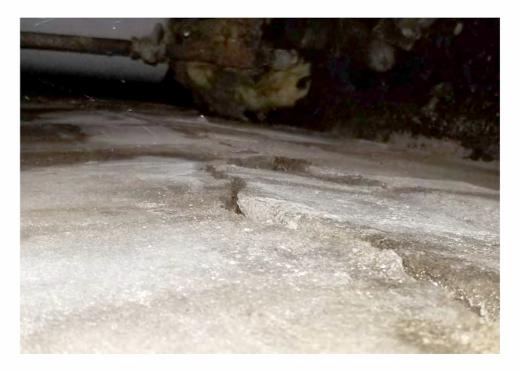

Jay 1946

Comments:

Exterior of the home is in poor condition. Interior wells are destroyed foundation wells are in fair condition with signs of water penalistian.

Carage structure is in need of repair.