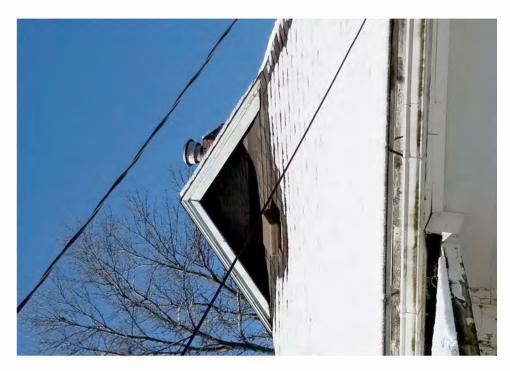

Application reviewed on:

October 8, 2020

Application reviewed by:

Jey Sheldelon

Comments:

This property has been a public nuisance. CD Department how received multiple complaints on Code Enforcement. Placarded on March 23, 2020. The Augustation is in poor condition and would need to be repaired or replaced, the roof located on the west side is in disrepair. Also placeded on 6/4/19