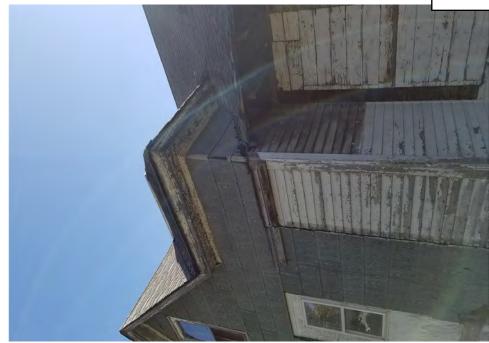

Application reviewed on:

October, 8, 2020

Application reviewed by:

Jay Sheklaton

Comments:

foundation of home is failing. walls are coving inward.

The foundation walls were repaired at some point but that is also Carling.