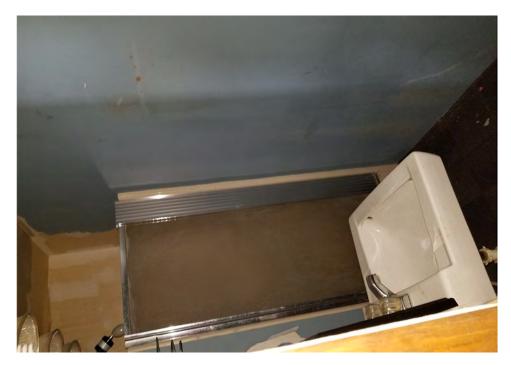

Application reviewed on:

October, 8, 2020

Application reviewed by:

Jay Sheklaton

Comments:

foundation of home is failing. walls are coving inward.

The foundation walls were repaired at some point but that is also Carling.

Item 11.