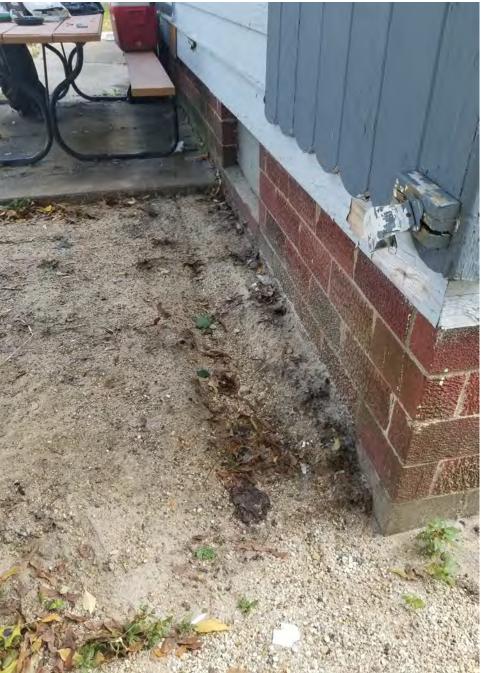

Application reviewed on:

October, 8, 2020

Application reviewed by:

Jay Sheklaton

Comments:

foundation of home is failing. walls are coving inward.

The foundation walls were repaired at some point but that is also Carling.