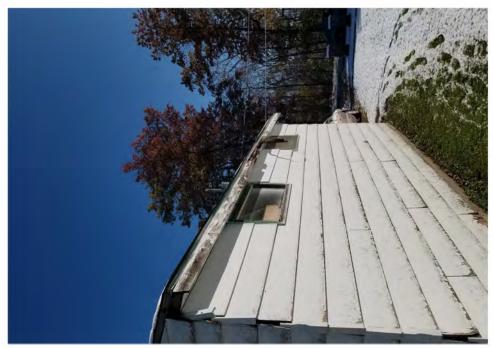

Application reviewed on:

October, 8, 2020

Application reviewed by:

Jay Sheklaton

Comments:

foundation of home is failing. walls are coving inward.

The foundation walls were repaired at some point but that is also Carling.