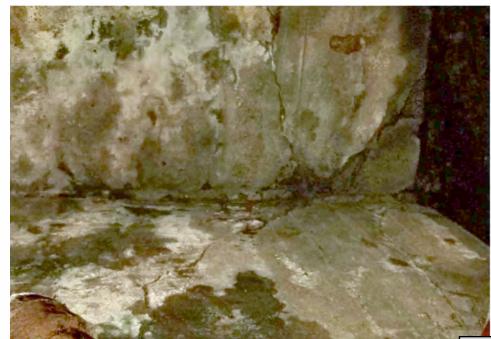

## **Community Development Department Application Review**

Application reviewed on:

October 8, 2020

Application reviewed by:

Jay Shebleton

Comments:

Condition, wall covering in the basement is covered with mildew/mold.