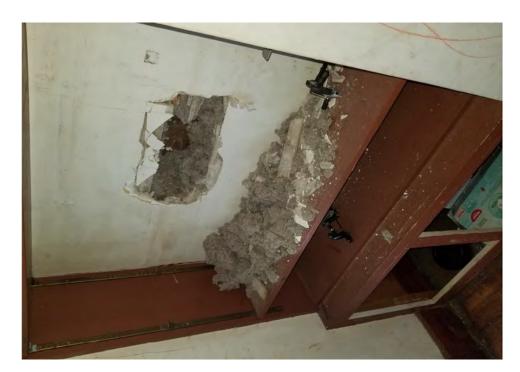

Application reviewed on:

October, 8, 2020

Application reviewed by:

Jay Sheklaton

Comments:

foundation of home is failing. walls are coving inward.

The foundation walls were repaired at some point but that is also Carling.