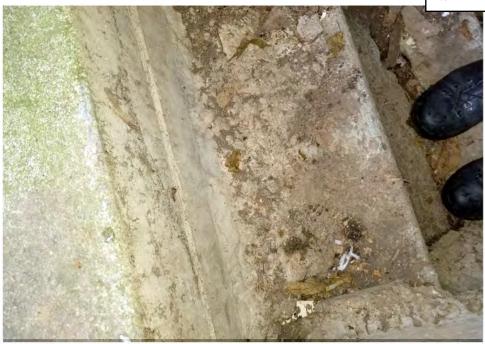

Application reviewed on:

October 8, 2020

Application reviewed by:

Jey Sheldelon

Comments:

This property has been a public nuisance. CD Department how received multiple complaints on Code Enforcement. Placarded on March 23, 2020. The Augustation is in poor condition and would need to be repaired or replaced, the roof located on the west side is in disrepair. Also placeded on 6/4/19