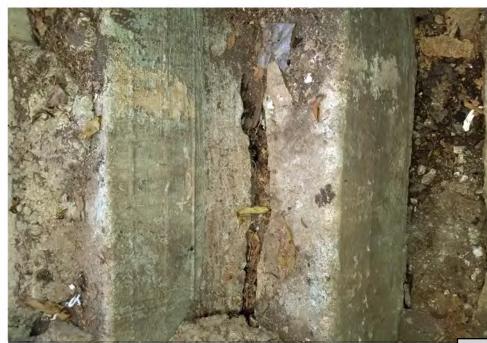

Application reviewed on:

October, 8, 2020

Application reviewed by:

Jay Sheklaton

Comments:

foundation of home is failing. walls are coving inward.

The foundation walls were repaired at some point but that is also Carling.