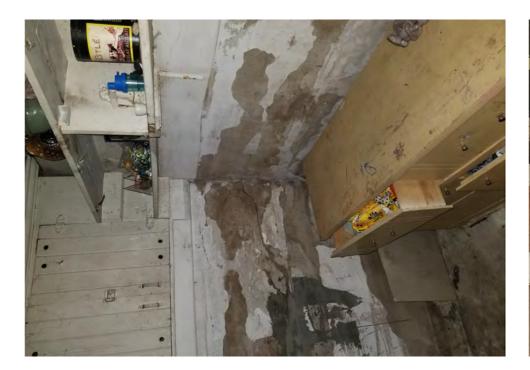

## **Community Development Department Application Review**

Application reviewed on:

October 8, 2020

Application reviewed by:

Jay Shebleton

Comments:

Condition, wall covering in the basement is covered with mildew/mold.