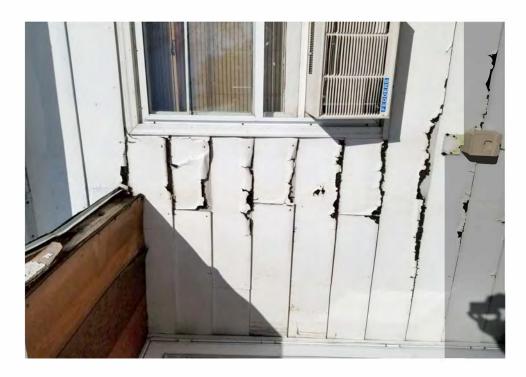

Application reviewed on:

October, 8, 2020

Application reviewed by:

Jay Sheklaton

Comments:

foundation of home is failing. walls are coving inward.

The foundation walls were repaired at some point but that is also Carling.