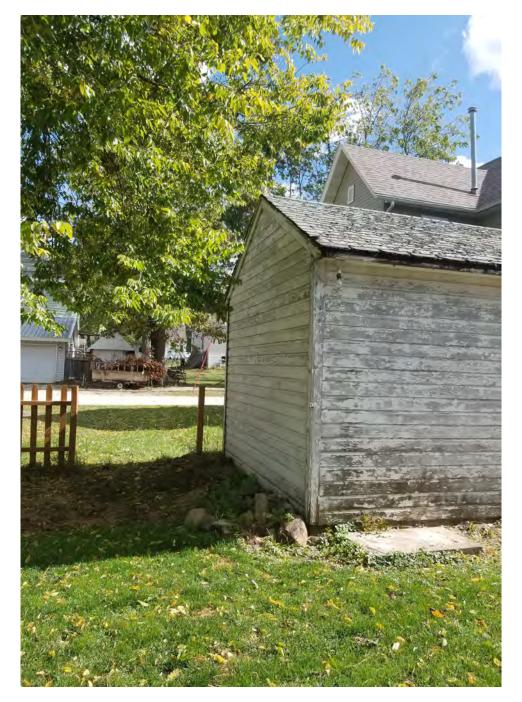

Application reviewed on:

October, 8, 2020

Application reviewed by:

Jay Sheklaton

Comments:

foundation of home is failing. walls are coving inward.

The foundation walls were repaired at some point but that is also Carling.