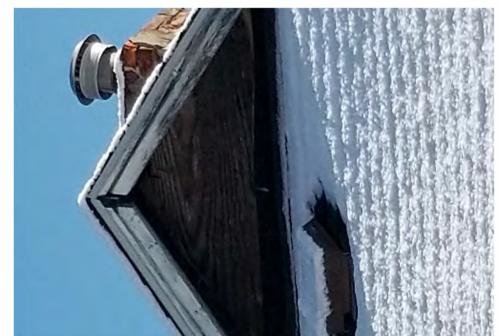

Application reviewed on:

October, 8, 2020

Application reviewed by:

Jay Sheklaton

Comments:

foundation of home is failing. walls are coving inward.

The foundation walls were repaired at some point but that is also Carling.