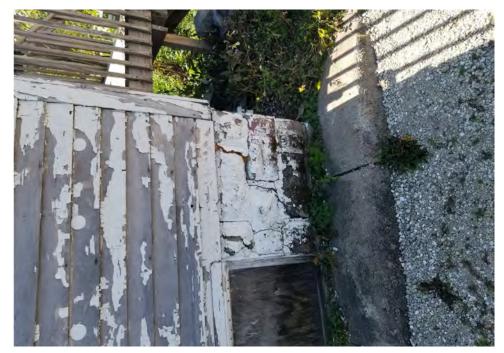

Application reviewed on:

October, 8, 2020

Application reviewed by:

Jay Sheklaton

Comments:

foundation of home is failing. walls are coving inward.

The foundation walls were repaired at some point but that is also Carling.