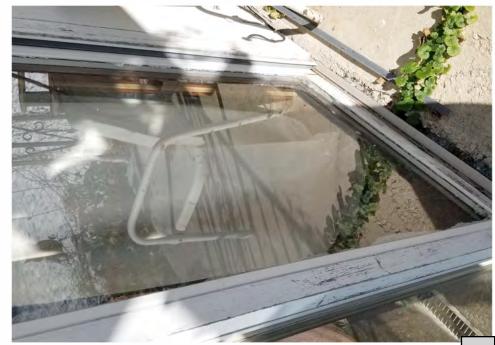

Application reviewed on:

October 8, 2020

Application reviewed by:

Jey Sheldelon

Comments:

This property has been a public nuisance. CD Department how received multiple complaints on Code Enforcement. Placarded on March 23, 2020. The Augustation is in poor condition and would need to be repaired or replaced, the roof located on the west side is in disrepair. Also placeded on 6/4/19