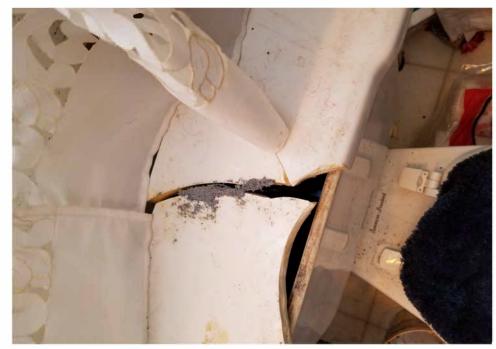

Application reviewed on:

October, 8, 2020

Application reviewed by:

Jay Sheklaton

Comments:

foundation of home is failing. walls are coving inward.

The foundation walls were repaired at some point but that is also Carling.