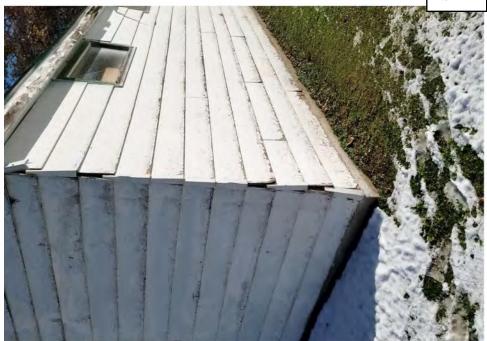

Application reviewed on:

October 8, 2020

Application reviewed by:

Jey Sheldelon

Comments:

This property has been a public nuisance. CD Department how received multiple complaints on Code Enforcement. Placarded on March 23, 2020. The Augustation is in poor condition and would need to be repaired or replaced, the roof located on the west side is in disrepair. Also placeded on 6/4/19