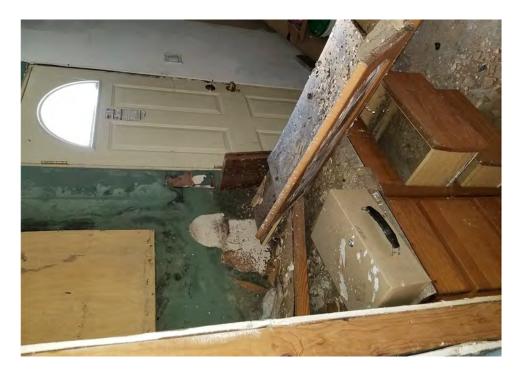

Application reviewed on:

October, 8, 2020

Application reviewed by:

Jay Sheklaton

Comments:

foundation of home is failing. walls are coving inward.

The foundation walls were repaired at some point but that is also Carling.