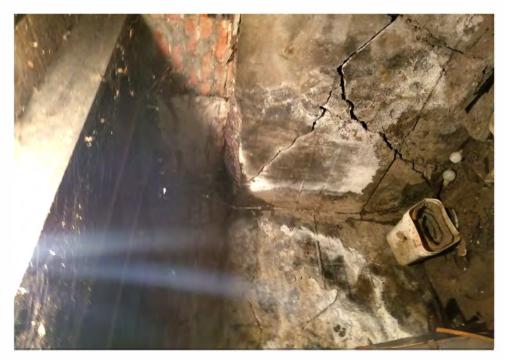

Application reviewed on:

October, 8, 2020

Application reviewed by:

Jay Sheklaton

Comments:

foundation of home is failing. walls are coving inward.

The foundation walls were repaired at some point but that is also Carling.