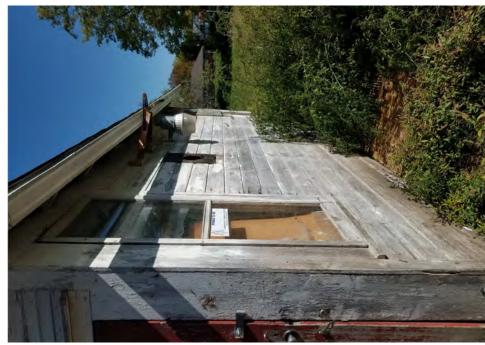

Application reviewed on:

October, 8, 2020

Application reviewed by:

Jay Sheklaton

Comments:

foundation of home is failing. walls are coving inward.

The foundation walls were repaired at some point but that is also Carling.