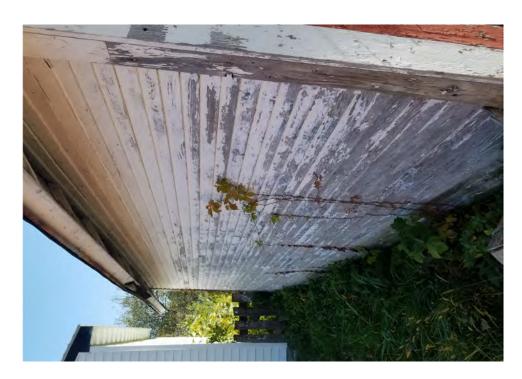

Application reviewed on:

October, 8, 2020

Application reviewed by:

Jay Sheklaton

Comments:

foundation of home is failing. walls are coving inward.

The foundation walls were repaired at some point but that is also Carling.