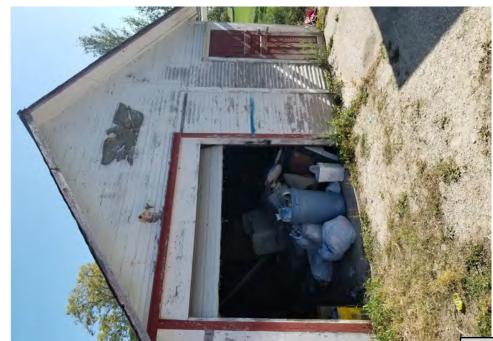

Application reviewed on:

October 8, 2020

Application reviewed by:

Jey Sheldelon

Comments:

This property has been a public nuisance. CD Department how received multiple complaints on Code Enforcement. Placarded on March 23, 2020. The Augustation is in poor condition and would need to be repaired or replaced, the roof located on the west side is in disrepair. Also placeded on 6/4/19