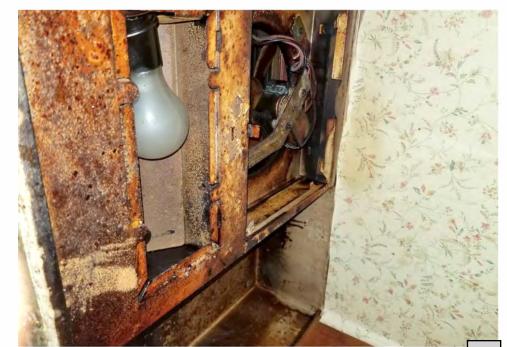

Application reviewed on:

October 8, 2020

Application reviewed by:

Jey Sheldelon

Comments:

This property has been a public nuisance. CD Department how received multiple complaints on Code Enforcement. Placarded on March 23, 2020. The Augustation is in poor condition and would need to be repaired or replaced, the roof located on the west side is in disrepair. Also placeded on 6/4/19