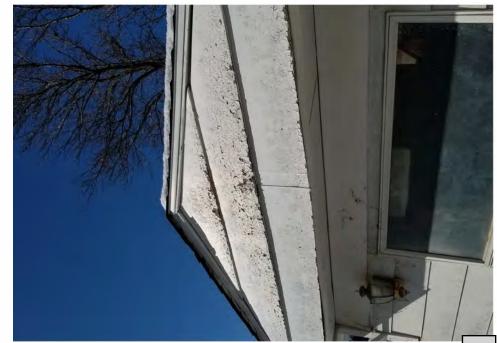

Application reviewed on:

October, 8, 2020

Application reviewed by:

Jay Sheklaton

Comments:

foundation of home is failing. walls are coving inward.

The foundation walls were repaired at some point but that is also Carling.