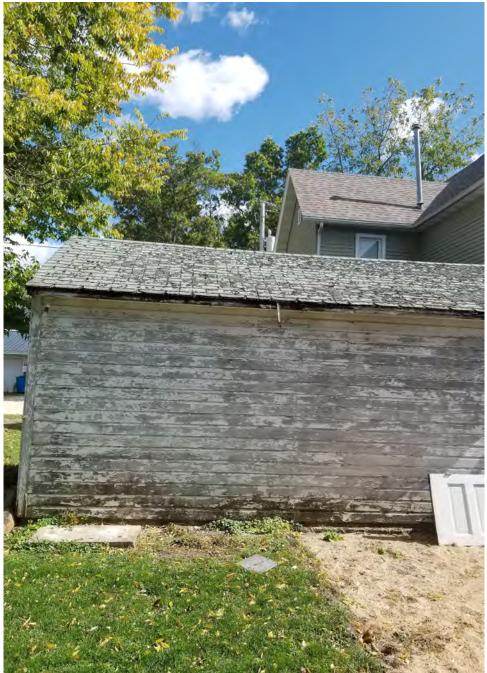

Application reviewed on:

October, 8, 2020

Application reviewed by:

Jay Sheklaton

Comments:

foundation of home is failing. walls are coving inward.

The foundation walls were repaired at some point but that is also Carling.