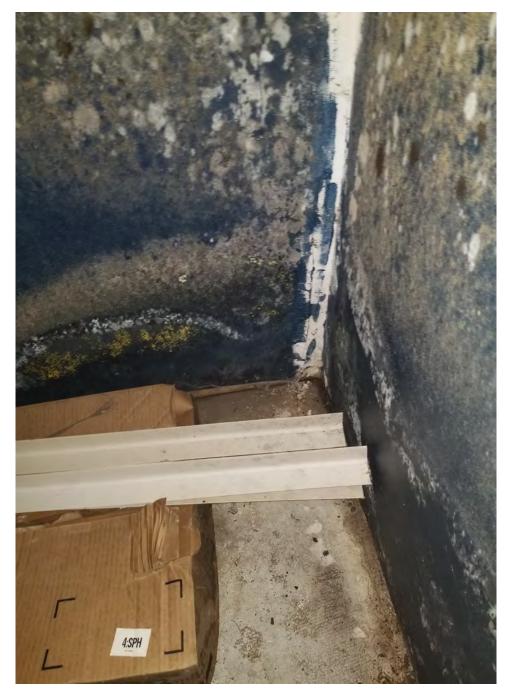

Application reviewed on:

October, 8, 2020

Application reviewed by:

Jay Sheklaton

Comments:

foundation of home is failing. walls are coving inward.

The foundation walls were repaired at some point but that is also Carling.