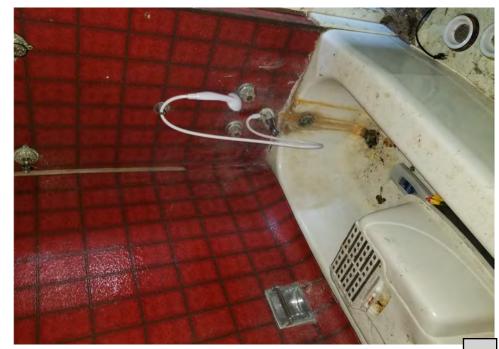

## **Community Development Department Application Review**

Application reviewed on:

October 8, 2020

Application reviewed by:

Jay Shebleton

Comments:

Condition, wall covering in the basement is covered with mildew/mold.