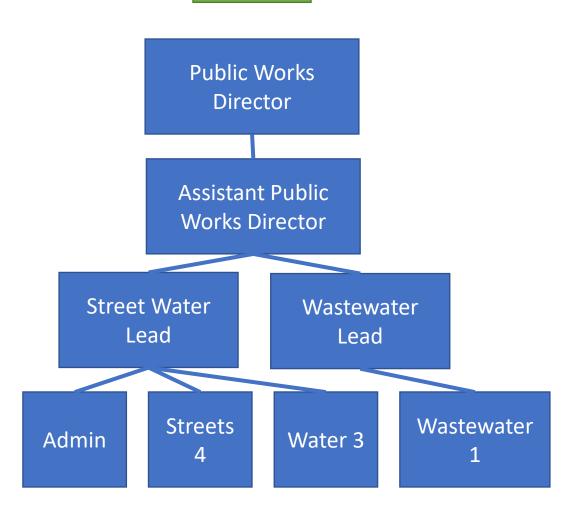

- Officially name the Department Public Works
- Create an Assistant Public Works Director
- Promote from within for the Assistant Public Works director that would allow for 6-8 months of additional responsibilities that would help evaluate and prepare for Public Works Director
- Establish the organization chart and staffing levels for the department

With rolling position vacancies, the city has the revenue needed to create this new position. Leadership positions in public works are split through streets, water, and wastewater. Leadership position's benefits in public works are split through trust and agency, and utilities.

The Streets Department was moved into the Utility Department in April of 2017. The initial goal was to bring in an experienced leader for the department to understand what changes could be made to meet council's expectations and the community's expectations. This move has proven positive and effective as it has allowed for increased employee participation in each department. The department can shift focus on concerns for each area of work and see that they are completed in a timely manner. Employees are exposed to each area of public works and can gain a basic understanding of most tasks allowing them to assist when needed.

I have attached my proposed organizational chart and look forward to feedback from the council. The goal of this work session it to make sure that the department can meet the goals and initiatives of city council. Council should take time to express their views on the goals to ensure that staff can meet them, and everyone agrees on expectations.