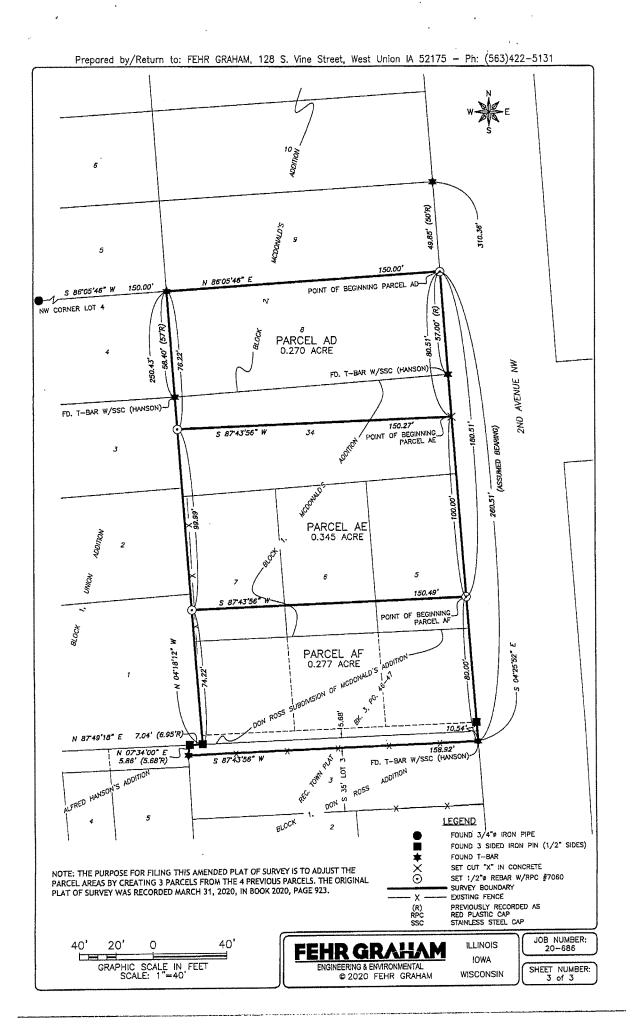

# Resolutions

- 4. Consideration of a Resolution Directing the Sale of the City's Interest in Parcel AF in the Southeast Quarter of the Northwest Quarter of Section 21, Township 91 North, Range 9 West of the 5th P.M., Consisting of Portions of Lots 5, 6, and 7, Block 1, McDonald's Addition to Oelwein, All of Don Ross Subdivision of McDonald's Addition, and a Portion of Lot 3, Block 1, Don Ross Addition to Oelwein, All in the City of Oelwein, Fayette County, Iowa
- 5. Consideration of a Resolution to set Public Hearing on Proposed Vacation and Conveyance to the Adjoining Property Owner(s), of the Alley Running North and South between Lots 13, 14, 15, 16, 17 and 18 and Lots 19, 20,21,22,23 and 24, Bentley's Subdivision of Block 9, Martins Third Addition to Oelwein, Fayette County, Iowa
- <u>6.</u> Consideration of a Resolution Suspending Payment to the Fayette County Landfill Commission for Recycling Fees
- 7. Consideration of a Resolution regarding Demolition of Dangerous Buildings